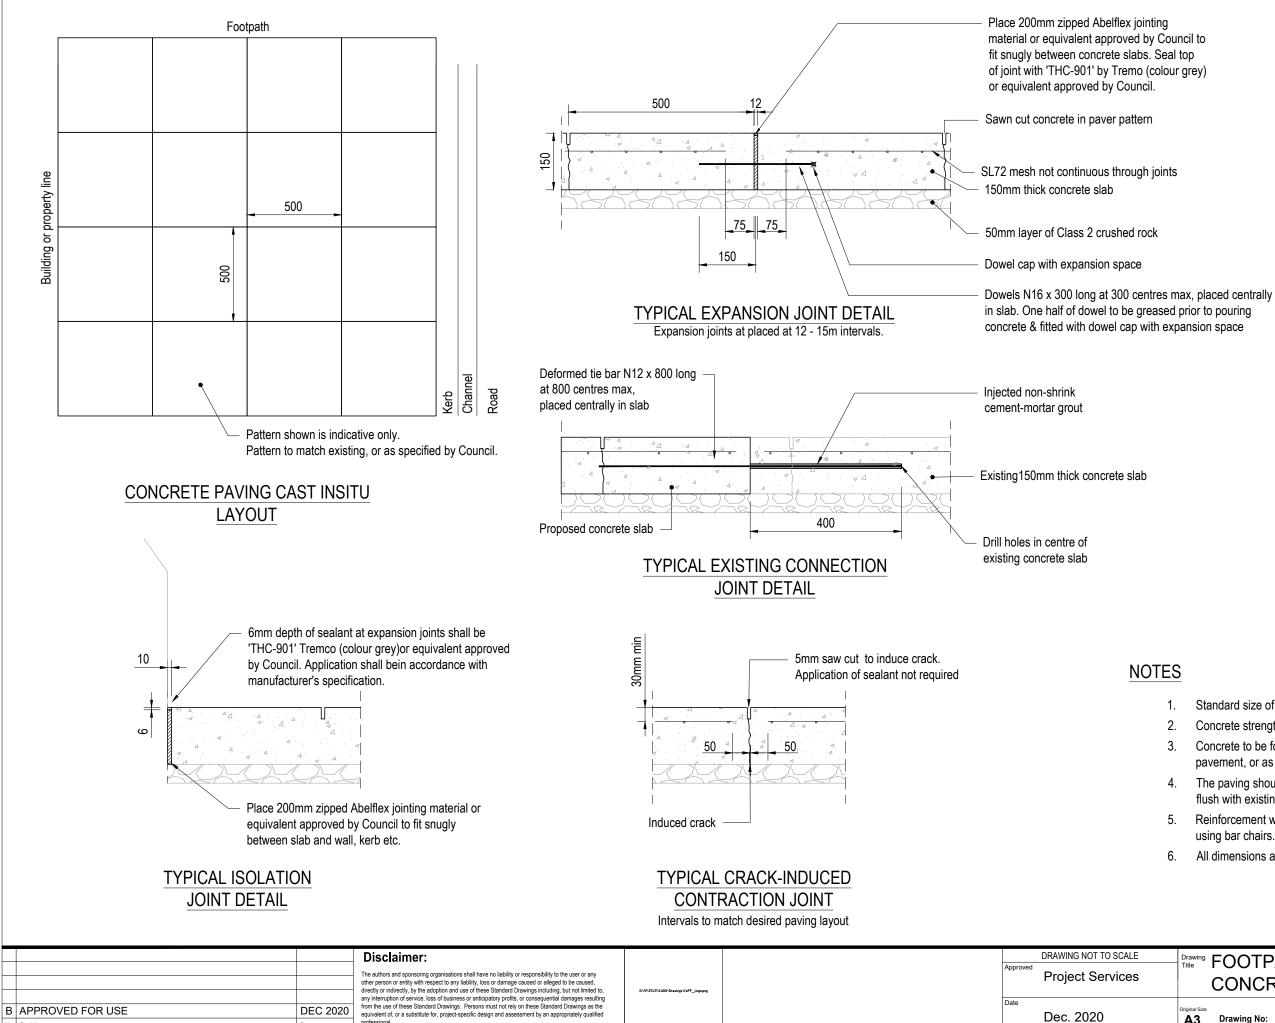

professional

Date

No Revision

Dec. 2020

- Standard size of cast insitu paving unit is 500x 500. 1.
- Concrete strength: 32 MPa at 28 days. 2.
- Concrete to be formed and cut in a pattern to match existing 3. pavement, or as specified by Council.
- 4. The paving should provide a consistent finish and be level and flush with existing pavement surfaces.
- 5. Reinforcement with 300mm min lap, placed centrally using bar chairs.
- 6. All dimensions are in millimetres unless noted otherwise.