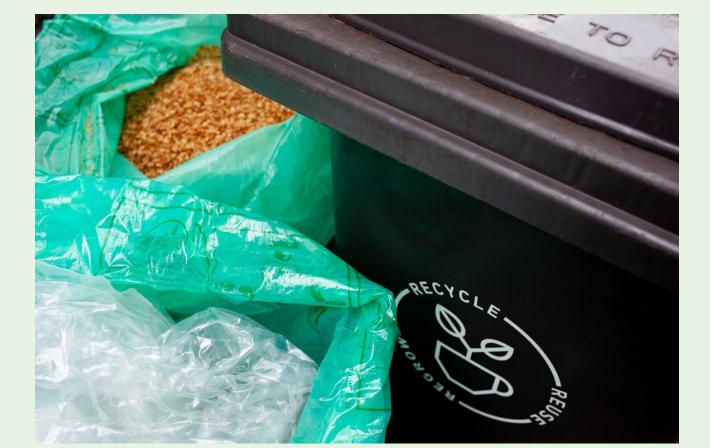

## INCREASE WASTE STREAMS BY ONE

What can come out of the landfill bin: Soft plastics? Coffee? E-waste? Upcycling cardboard in a separate bin?

kaitlin@reground.com.au

0434 944 742

@\_reground