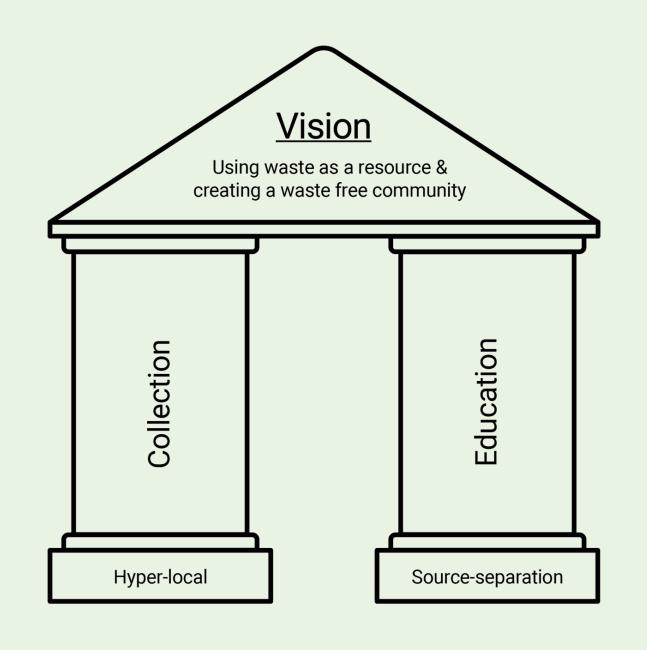

75,000 tonnes of coffee in Australia per year



9,500 tonnes of coffee in Melbourne per year



18,050 tonnes of methane gas



How many of your coffee's have ended in landfill?







REGROUND

TOTAL DIVERSION

COFFEE

487,097 kgs

Amount of ground coffee diverted from landfill with Reground to date. CHAFF

REGROUND

17,425 kgs

Amount of chaff diverted from landfill with Reground to date. PLASTIC

to date.

13,030 kgs Amount of plastic diverted from landfill with Reground

### COFFEE DIVERTED



487,097 kgs

Great work! You have diverted 487,097 kgs of ground coffee from landfill since joining the Reground family.

### END USERS



HOME GARDENS 0% MELBOURNE ZOO 56% COMMUNITY GARDENS 43%

These fantastic composters have sustainably used the ground coffee to create healthy soil.

## LATTES SAVED



13,530,472

Thanks for helping us help our planet. You've prevented the waste of 13,530,472 lattes ending in landfill and have created positive change in the community.