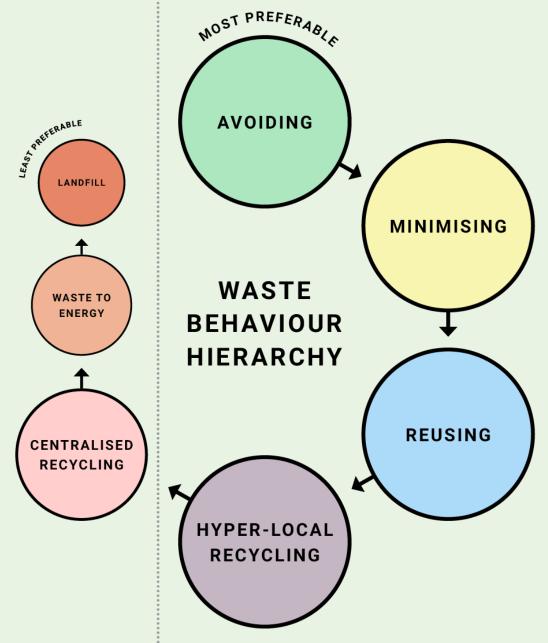

# Small to medium businesses have a big impact

NOW FUTURE

# reduce your waste

reduce your negative impact on the planet

reduce your costs

# Three steps you can take this week

## **UNDERSTAND YOUR WASTE**

Identify the three biggest things you can reduce

## TALK TO YOUR STAFF

- How confident are they with using the bins?
- Do they have ideas for improvement?
- What could your next all-staffer topic be?

## INCREASE WASTE STREAMS BY ONE

What can come out of the landfill bin: Soft plastics? Coffee? E-waste? Upcycling cardboard in a separate bin?

kaitlin@reground.com.au

0434 944 742

@\_reground