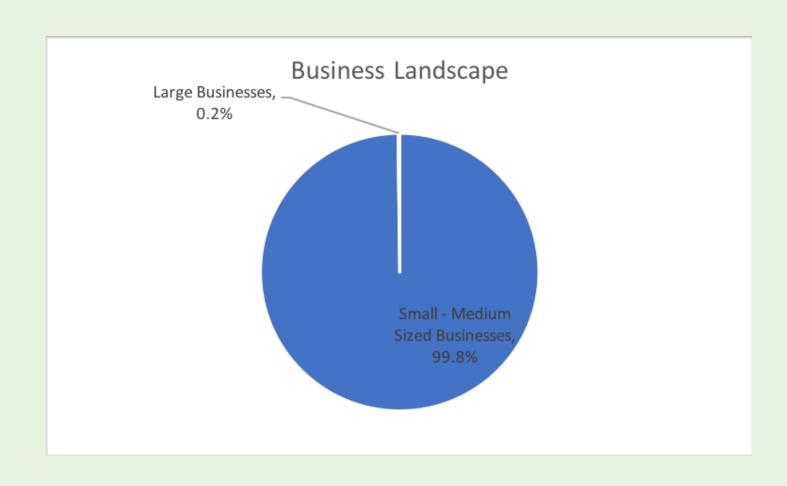

ed from landfill with Reground

### COFFEE DIVERTED



487,097 kgs

Great work! You have diverted 487,097 kgs of ground coffee from landfill since joining the Reground family.

### END USERS



HOME GARDENS 0% MELBOURNE ZOO 56% COMMUNITY GARDENS 43%

These fantastic composters have sustainably used the ground coffee to create healthy soil.

## LATTES SAVED



13,530,472

Thanks for helping us help our planet. You've prevented the waste of 13,530,472 lattes ending in landfill and have created positive change in the community. Huge thumbs up!

### TOXIC GAS DIVERTED



925,484.3 kgs

We are happy to announce that you have diverted 925,484.3 kgs of harmful greenhouse gases from going into the atmosphere unnecessarily. That's positive impact.



# Small to medium businesses have a big impact







NOW FUTURE

# reduce your waste



reduce your negative impact on the planet



reduce your costs

# Three steps you can take this week

## **UNDERSTAND YOUR WASTE**

Identify the three biggest things you can reduce

## TALK TO YOUR STAFF

- How confident are they with using the bins?
- Do they have ideas for improvement?
- What could your next all-staffer topic be?

## INCREASE WASTE STREAMS BY ONE

What can come out of the landfill bin: Soft plastics? Coffee? E-waste? Upcycling cardboard in a separate bin?







kaitlin@reground.com.au

0434 944 742

@\_reground