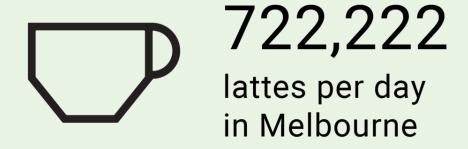

## LATTES SAVED

13,530,472

Thanks for helping us help our planet. You've prevented the waste of 13,530,472 lattes ending in landfill and have created positive change in the community. Huge thumbs up!