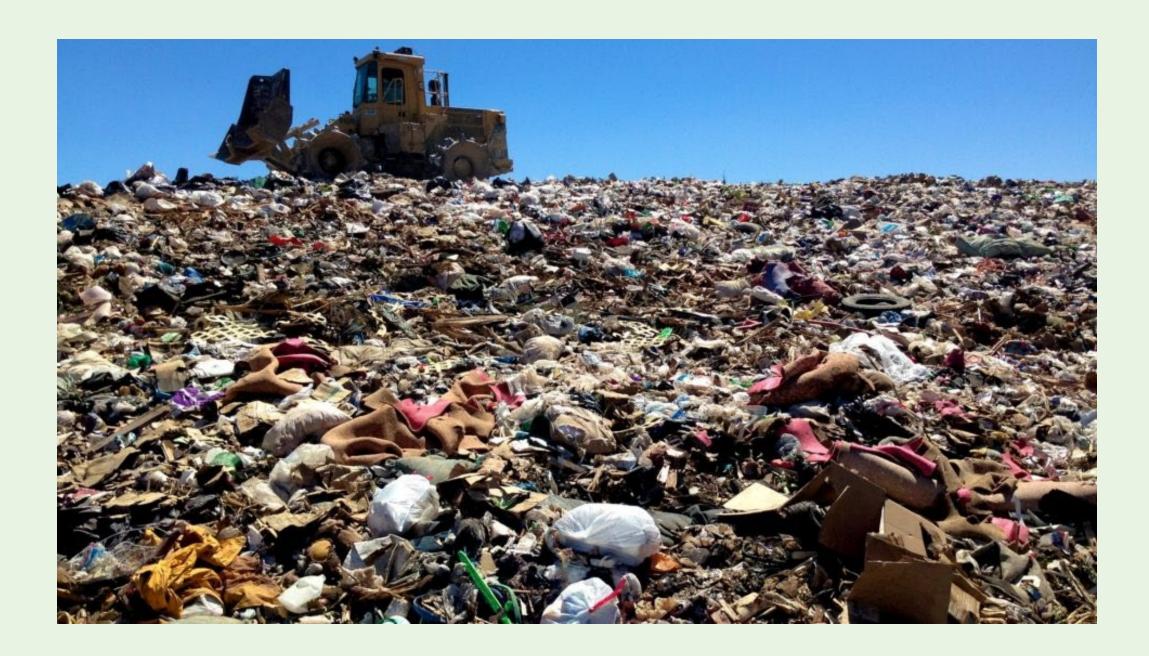

75,000 tonnes of coffee in Australia per year

9,500 tonnes of coffee in Melbourne per year

18,050 tonnes of methane gas

How many of your coffee's have ended in landfill?

REGROUND

TOTAL DIVERSION

COFFEE

487,097 kgs