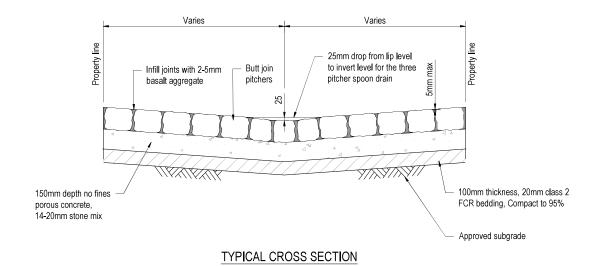

## NOTES

- 1. All dimensions are in millimetres unless noted otherwise.
- Clean & reset bluestone pitchers where reinstating bluestone pitcher payements
- 3. Typical bluestone pitcher size of 150mm x 200mm is an average size only.
- 4. Refill basalt aggregate on a yearly basis once compaction of infill material has been established.
- Where excavation will occur, contractor must conduct a Before You Dig Australia (www.1100.com.au).