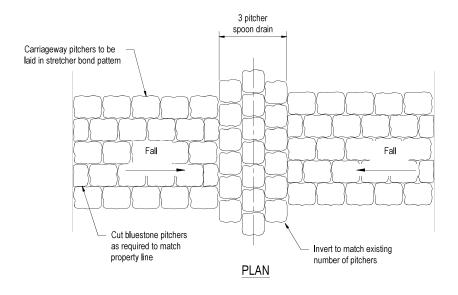

## NOTES

- 1. All dimensions are in millimetres unless noted otherwise.
- Clean & reset bluestone pitchers where reinstating bluestone pitcher payements
- 3. Typical bluestone pitcher size of 150mm x 200mm is an average size only.
- 4. Refill basalt aggregate on a yearly basis once compaction of infill material has been established.
- Where excavation will occur, contractor must conduct a Before You Dig Australia (www.1100.com.au).