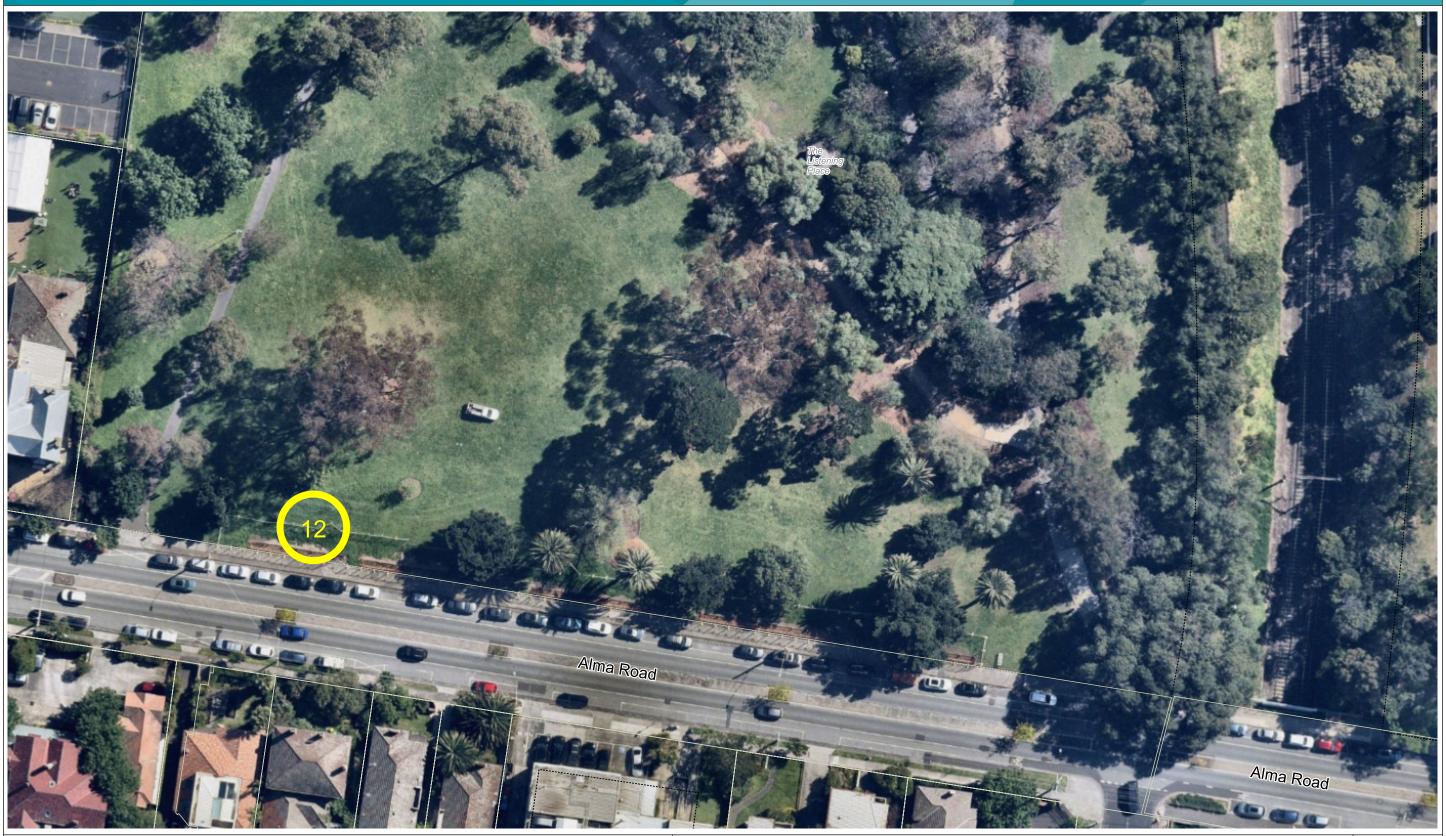

City of Port Phillip Location of Temporary Signage Point - Site 13 (Alma Park West)

Date: 17/12/2024 Scale: 1:800 at A3

Disclaimer:
This map contains Vicmap information collated from the State of Victoria and the City of Port Phillip. This material may be of assistance to you but the State of Victoria and the City of Port Phillip do not guarantee that the publication is without flaw of any kind or is wholly appropriate for your particular purposes and therefore disclaims all liability for any error, loss or consequences which may arise from your relying on any information contained in this material.