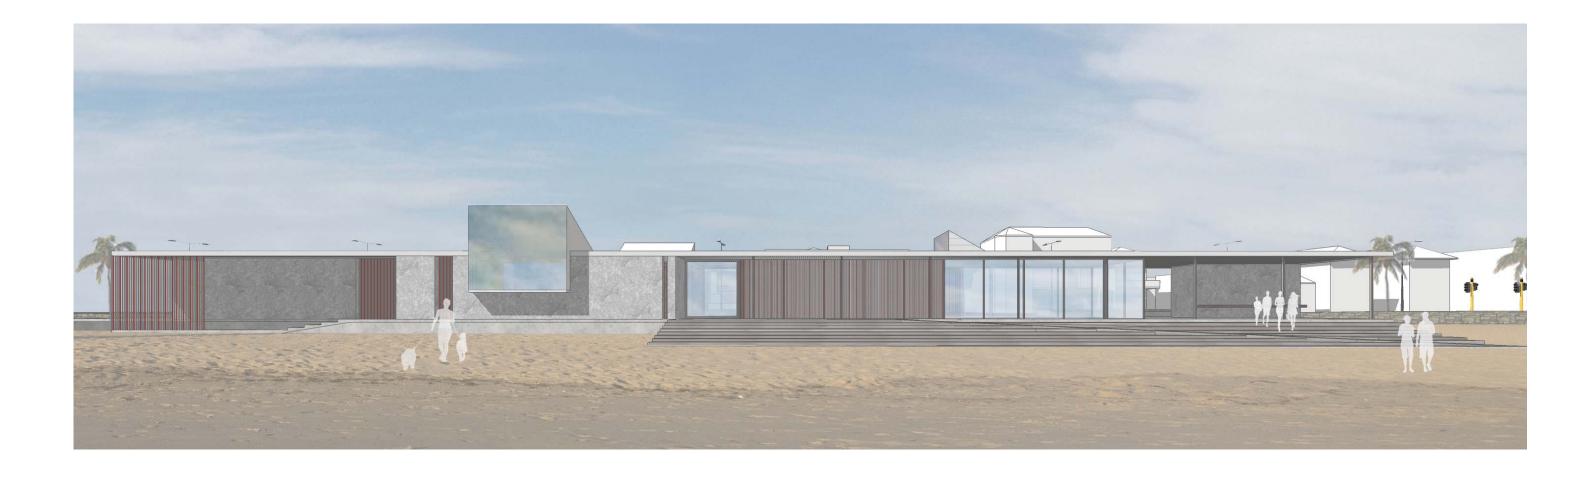

NOTE: RED DASHED LINE SHOWS OUTLINE OF THE EXISTING BUILDING

CONCEPT DESIGN - 3D VIEW OF NEW BUILDING FROM THE BEACH

CONCEPT DESIGN - 3D VIEW OF NEW BUILDING FROM BEACONSFIELD PDE FOOTPATH

CONCEPT DESIGN - STREET ELEVATION

NOTE: RED DASHED LINE SHOWS OUTLINE OF THE EXISTING BUILDING

CONCEPT DESIGN - PROPOSED ELEVATION

Note: Red dashed line shows outline of the existing building

CONCEPT DESIGN - ARTISTIC IMPRESSION OF NEW BUILDING FROM BEACONSFIELD PDE

CONCEPT DESIGN - ARTISTIC IMPRESSION OF NEW BUILDING FROM BEACH

CONCEPT DESIGN - PROPOSED ELEVATION

NOTE: RED DASHED LINE SHOWS OUTLINE OF THE EXISTING BUILDING

EXISTING CONDITION- SITE PHOTO OF EXISTING LSC BUILDING FROM WITHERS ST