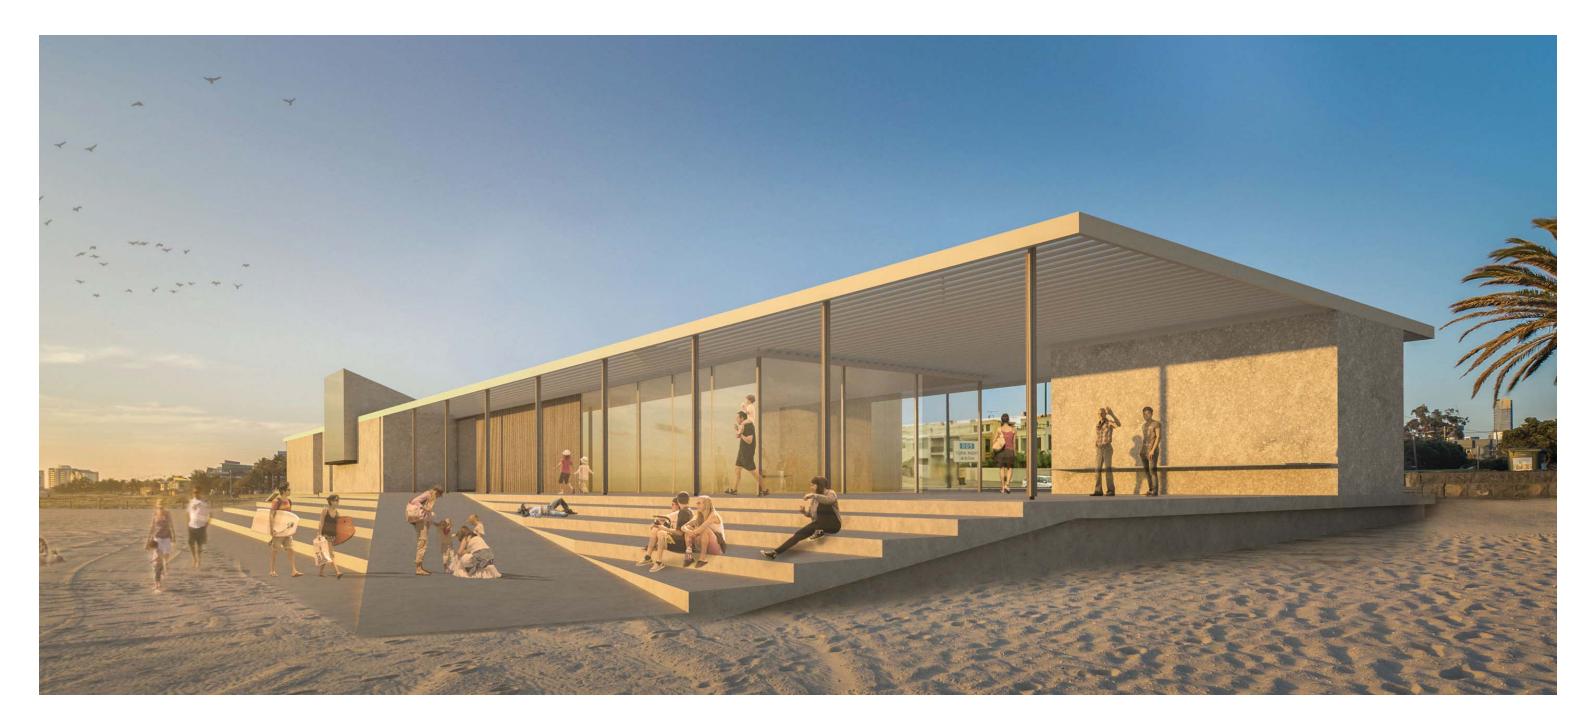

NOTE: RED DASHED LINE SHOWS OUTLINE OF THE EXISTING BUILDING

CONCEPT DESIGN - 3D VIEW OF NEW BUILDING FROM THE BEACH

CONCEPT DESIGN - 3D VIEW OF NEW BUILDING FROM BEACONSFIELD PDE FOOTPATH

CONCEPT DESIGN - STREET ELEVATION

CONCEPT DESIGN - ARTISTIC IMPRESSION OF NEW BUILDING FROM BEACH

CONCEPT DESIGN - PROPOSED ELEVATION

NOTE: RED DASHED LINE SHOWS OUTLINE OF THE EXISTING BUILDING

EXISTING CONDITION- SITE PHOTO OF EXISTING LSC BUILDING FROM WITHERS ST