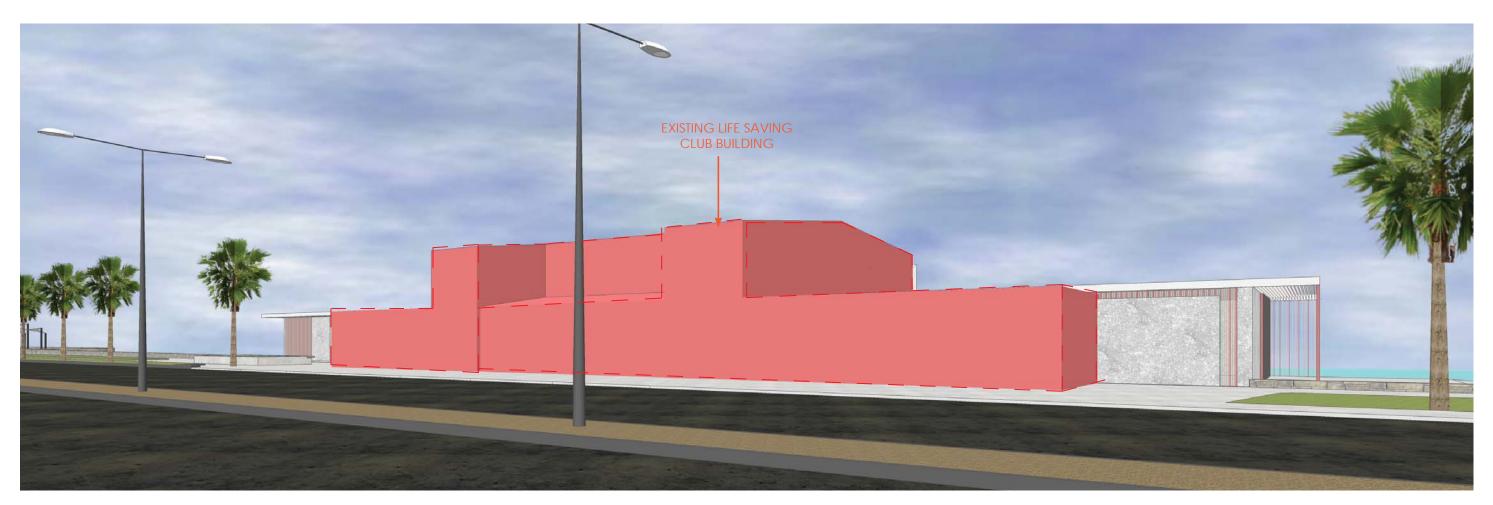

NOTE: RED DASHED LINE SHOWS OUTLINE OF THE EXISTING BUILDING

CONCEPT DESIGN - PROPOSED ELEVATION

Note: Red dashed line shows outline of the existing building

CONCEPT DESIGN - ARTISTIC IMPRESSION OF NEW BUILDING FROM BEACONSFIELD PDE

CONCEPT DESIGN - ARTISTIC IMPRESSION OF NEW BUILDING FROM BEACH

CONCEPT DESIGN - PROPOSED ELEVATION

NOTE: RED DASHED LINE SHOWS OUTLINE OF THE EXISTING BUILDING

EXISTING CONDITION- SITE PHOTO OF EXISTING LSC BUILDING FROM WITHERS ST