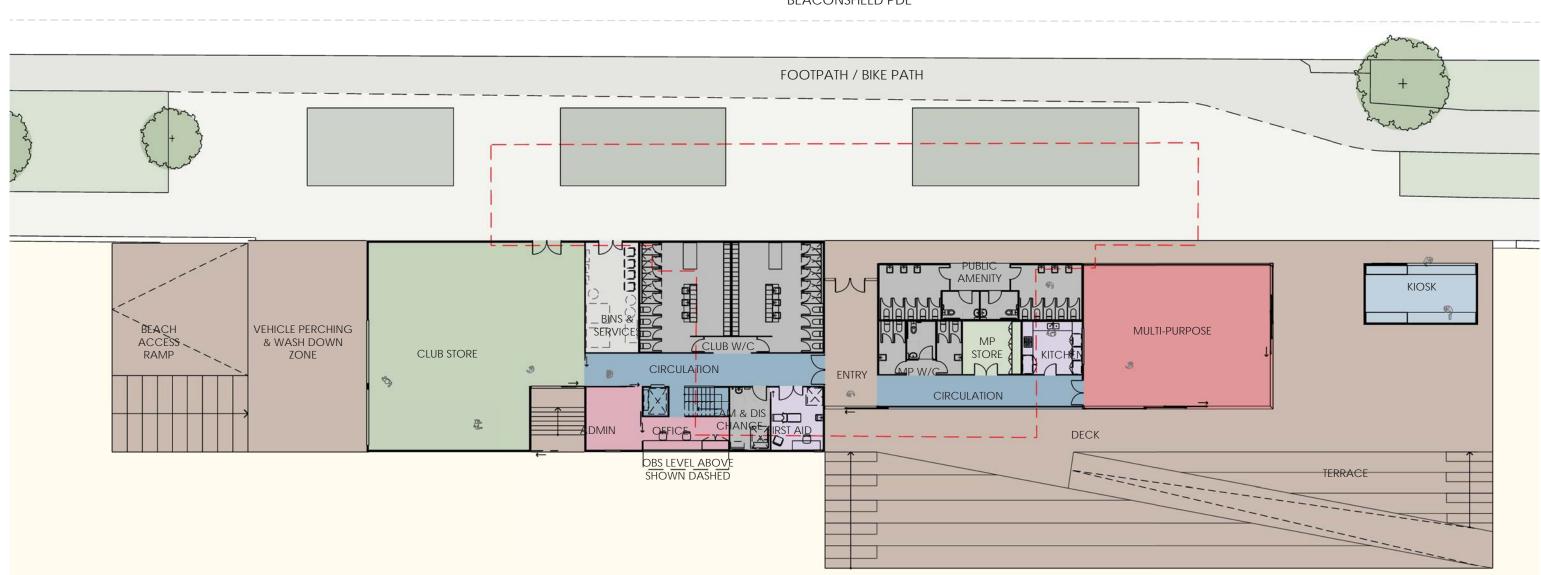

CONCEPT DESIGN - NEW SOUTH MELBOURNE LIFE SAVING CLUB BUILDING FLOOR PLAN

NOTE: RED DASHED LINE SHOWS OUTLINE OF THE EXISTING BUILDING

**BEACONSFIELD PDE** 

CONCEPT DESIGN - NEW SOUTH MELBOURNE LIFE SAVING CLUB BUILDING FLOOR PLAN

NOTE: RED DASHED LINE SHOWS OUTLINE OF THE EXISTING BUILDING

CONCEPT DESIGN - 3D VIEW OF NEW BUILDING FROM THE BEACH

CONCEPT DESIGN - 3D VIEW OF NEW BUILDING FROM BEACONSFIELD PDE FOOTPATH

CONCEPT DESIGN - STREET ELEVATION