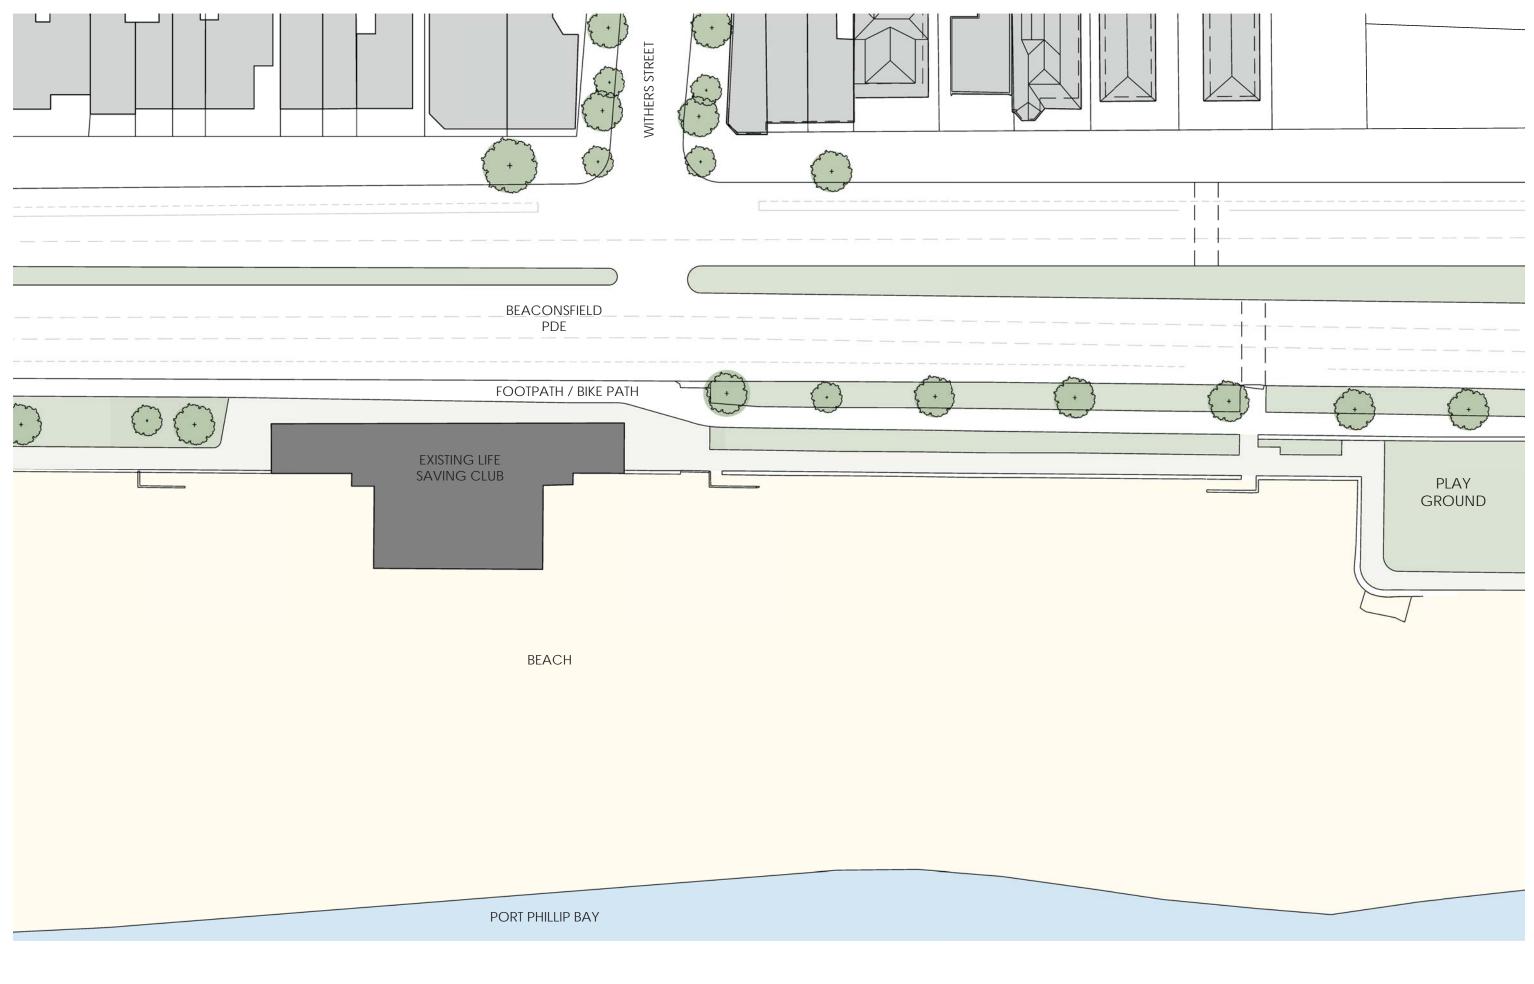

MARCH / APRIL 2016

AERIAL VIEW OF THE EXISTING SOUTH MELBOURNE LIFE SAVING CLUB BUILDING

REFERENCE PROJECT BY JCB - ST KILDA PROMENADE, ST KILDA. VIC.

AERIAL PLAN VIEW OF THE EXISTING TWO STOREY SOUTH MELBOURNE LIFE SAVING CLUB BUILDING