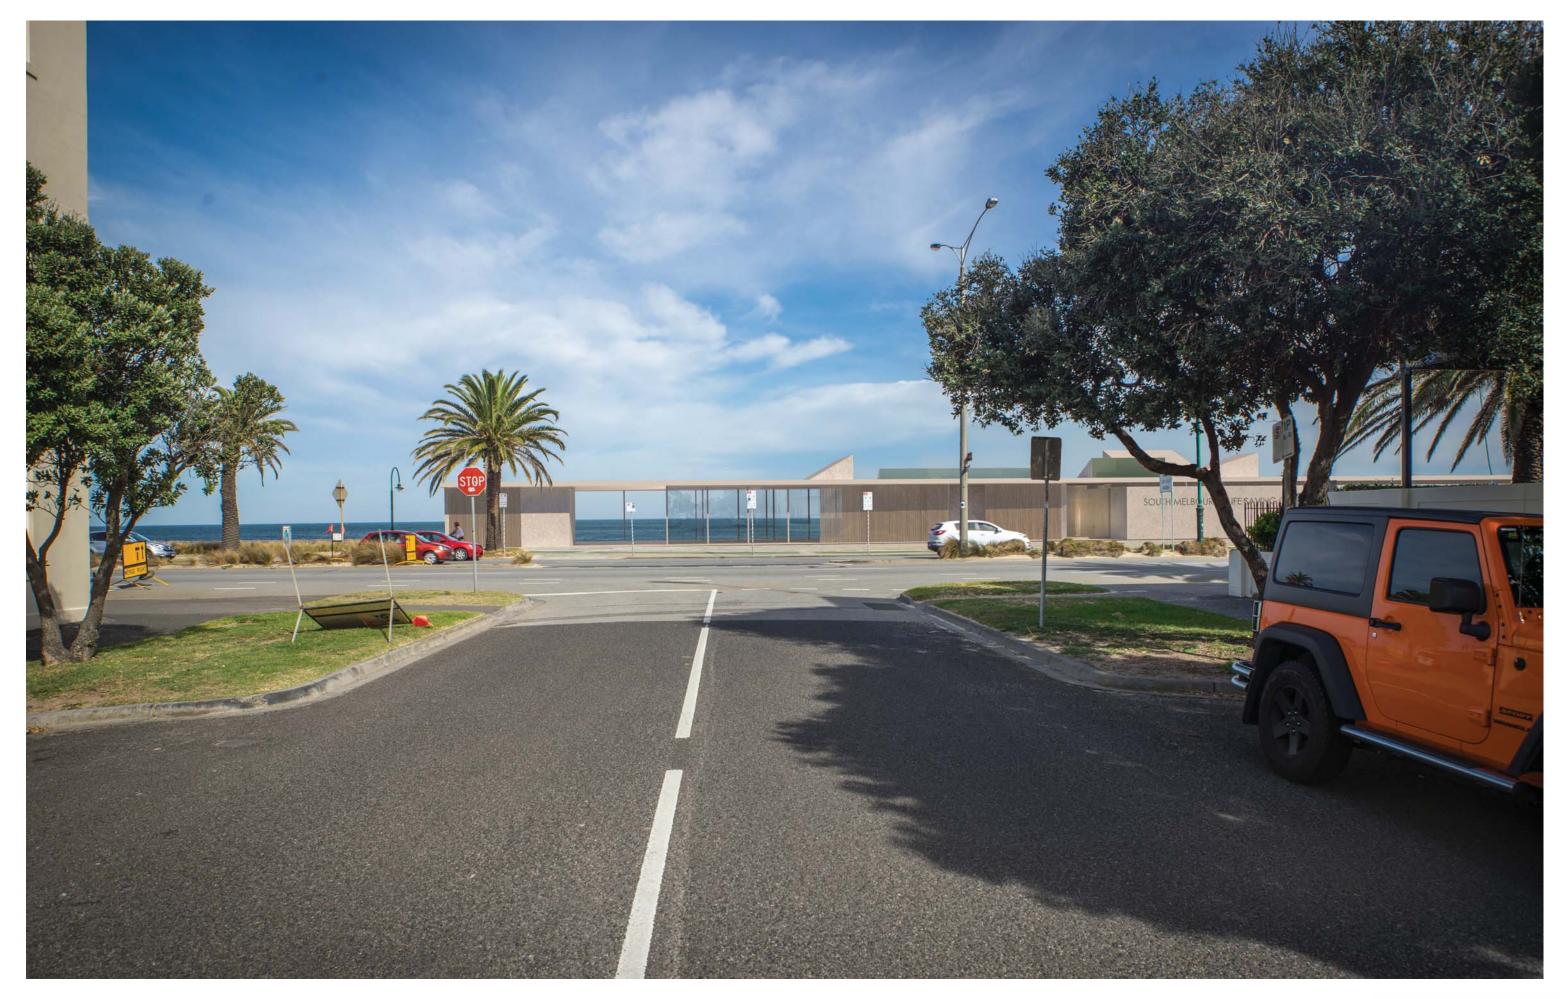

CONCEPT DESIGN - ARTISTIC IMPRESSION OF NEW BUILDING FROM BEACH

CONCEPT DESIGN - PROPOSED ELEVATION

NOTE: RED DASHED LINE SHOWS OUTLINE OF THE EXISTING BUILDING

EXISTING CONDITION- SITE PHOTO OF EXISTING LSC BUILDING FROM WITHERS ST