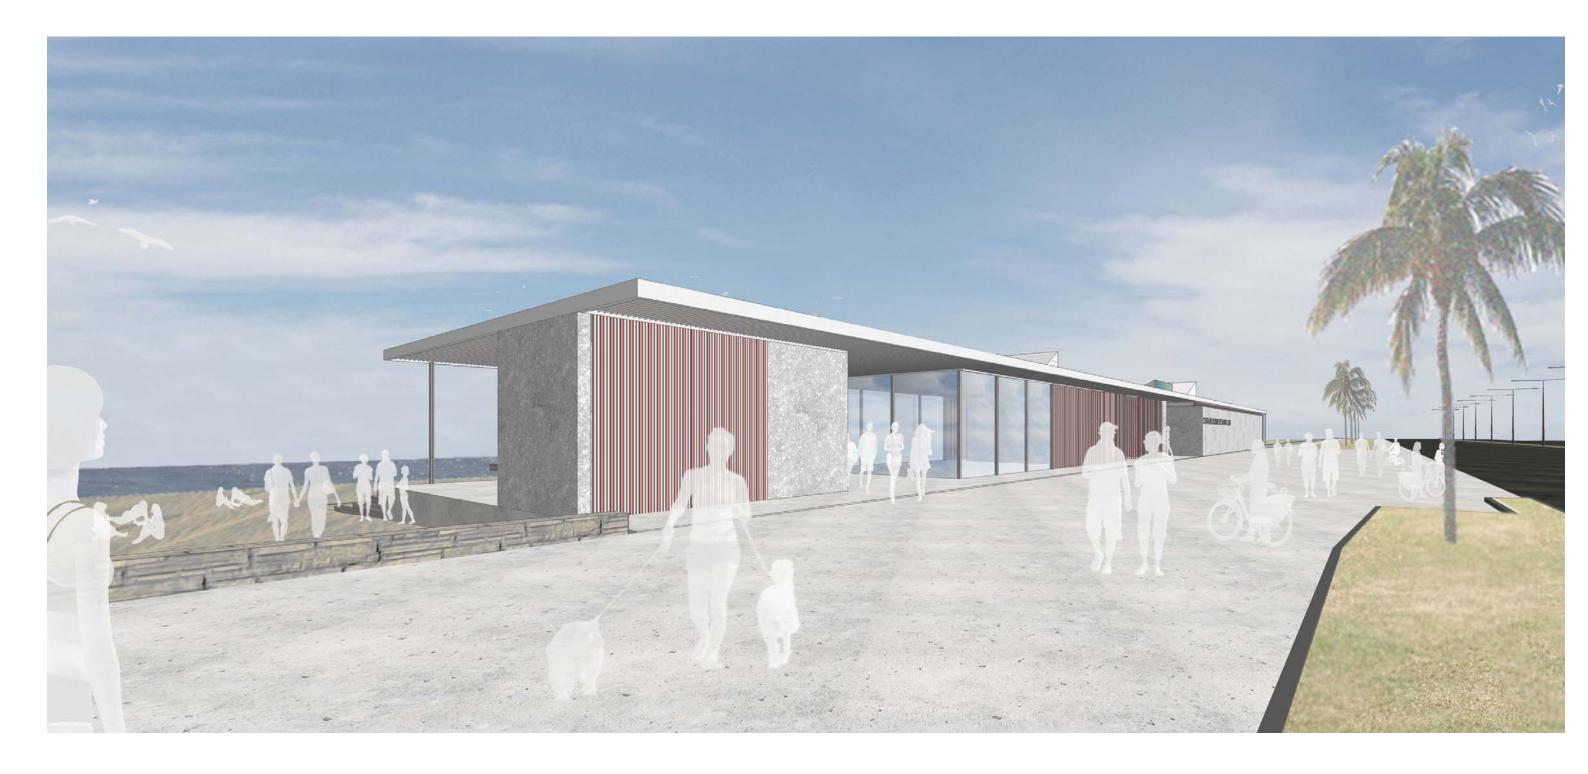

NOTE: RED DASHED LINE SHOWS OUTLINE OF THE EXISTING BUILDING

CONCEPT DESIGN - 3D VIEW OF NEW BUILDING FROM THE BEACH

CONCEPT DESIGN - 3D VIEW OF NEW BUILDING FROM BEACONSFIELD PDE FOOTPATH

CONCEPT DESIGN - STREET ELEVATION

CONCEPT DESIGN - ARTISTIC IMPRESSION OF NEW BUILDING FROM BEACH

CONCEPT DESIGN - PROPOSED ELEVATION

NOTE: RED DASHED LINE SHOWS OUTLINE OF THE EXISTING BUILDING

EXISTING CONDITION- SITE PHOTO OF EXISTING LSC BUILDING FROM WITHERS ST