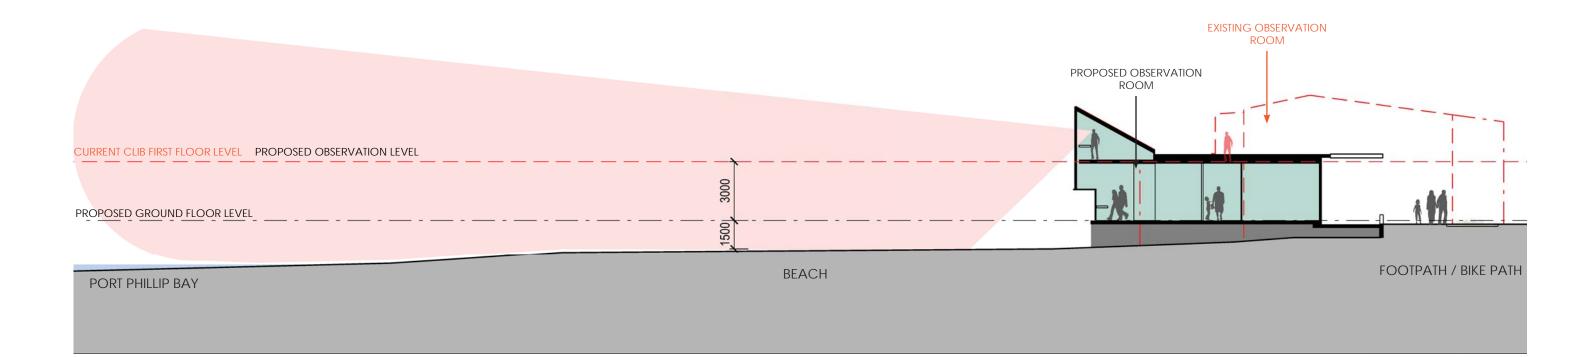

NOTE: RED DASHED LINE SHOWS OUTLINE OF THE EXISTING BUILDING

CONCEPT DESIGN - 3D VIEW OF NEW BUILDING FROM THE BEACH

CONCEPT DESIGN - 3D VIEW OF NEW BUILDING FROM BEACONSFIELD PDE FOOTPATH

CONCEPT DESIGN - STREET ELEVATION