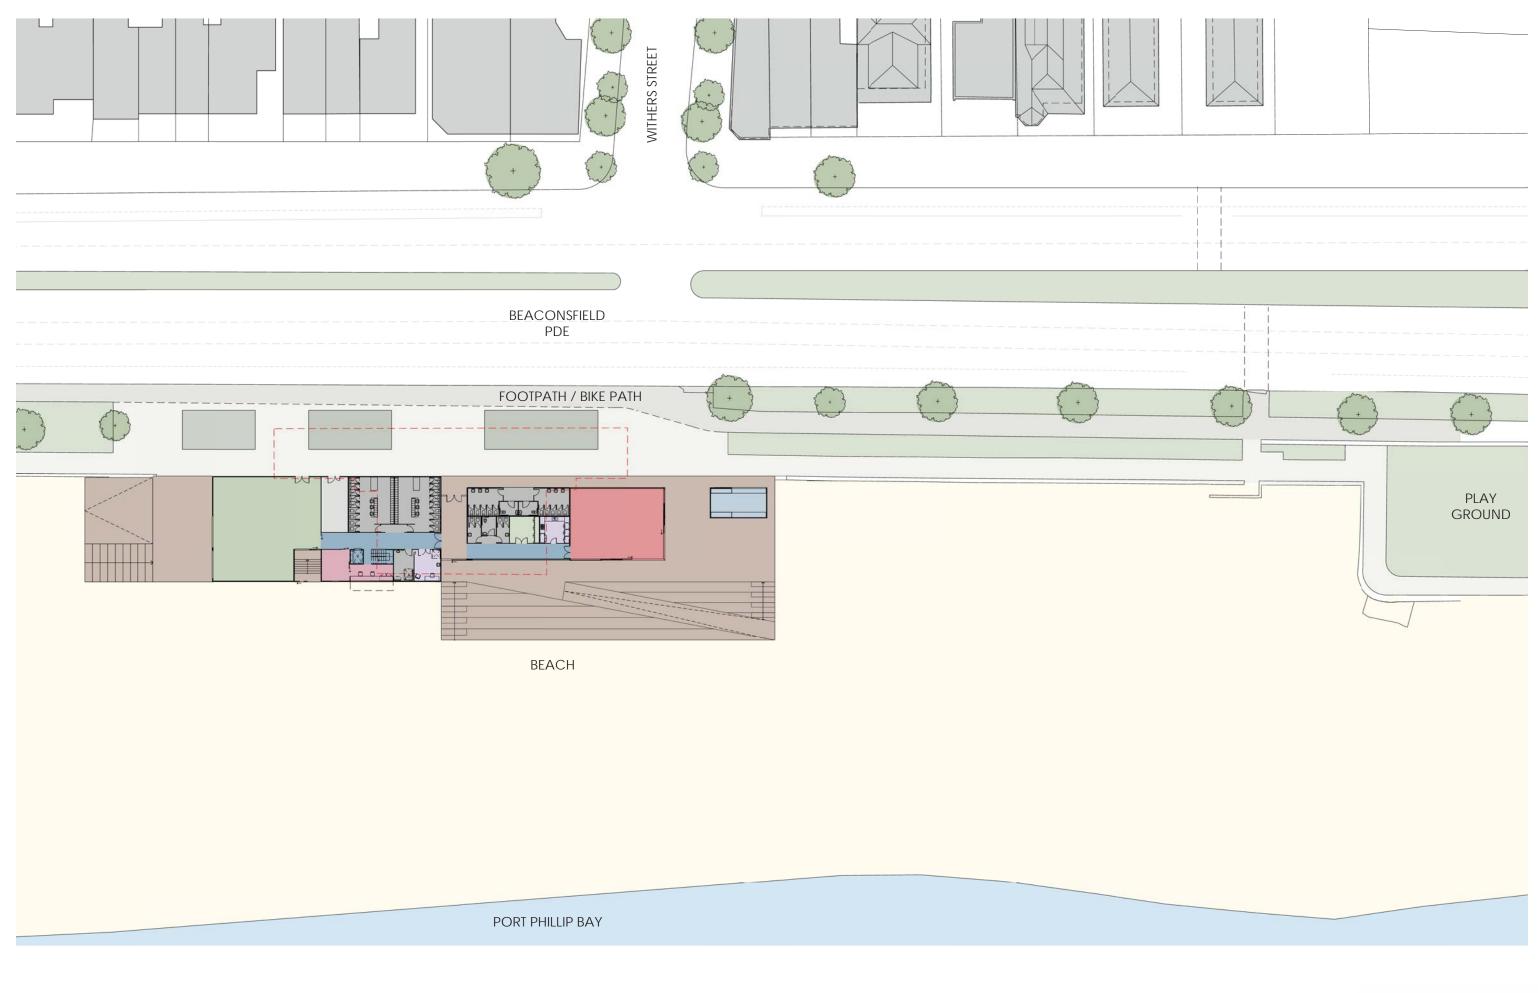

CONCEPT DESIGN - NEW SOUTH MELBOURNE LIFE SAVING CLUB BUILDING FLOOR PLAN

NOTE: RED DASHED LINE SHOWS OUTLINE OF THE EXISTING BUILDING

**BEACONSFIELD PDE** 

CONCEPT DESIGN - NEW SOUTH MELBOURNE LIFE SAVING CLUB BUILDING FLOOR PLAN