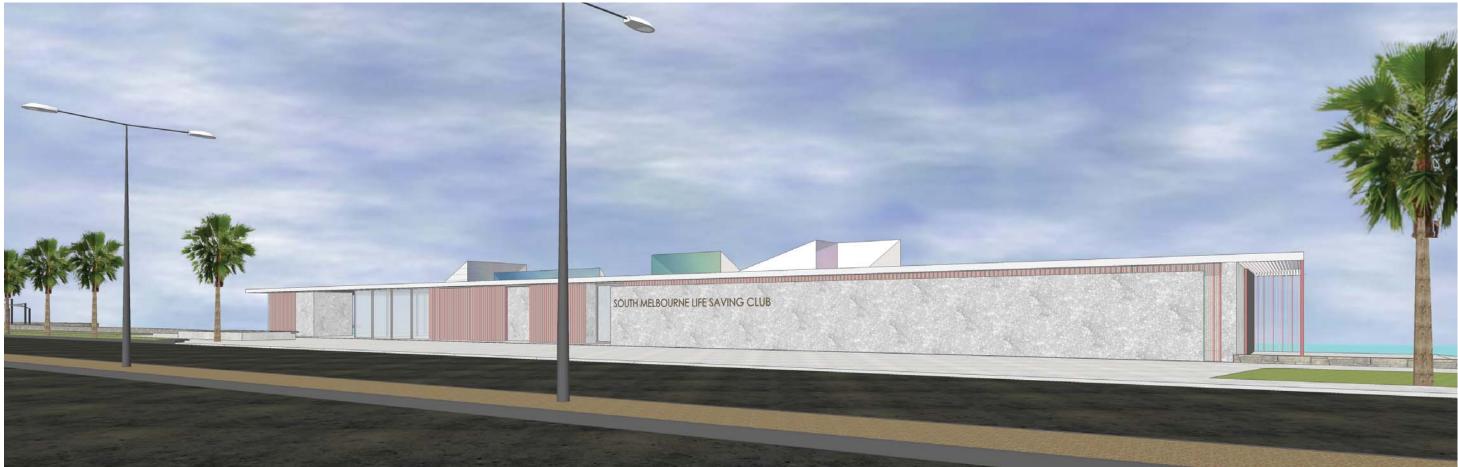

NOTE: RED DASHED LINE SHOWS OUTLINE OF THE EXISTING BUILDING

CONCEPT DESIGN - 3D VIEW OF NEW BUILDING FROM THE BEACH

CONCEPT DESIGN - 3D VIEW OF NEW BUILDING FROM BEACONSFIELD PDE FOOTPATH

CONCEPT DESIGN - STREET ELEVATION