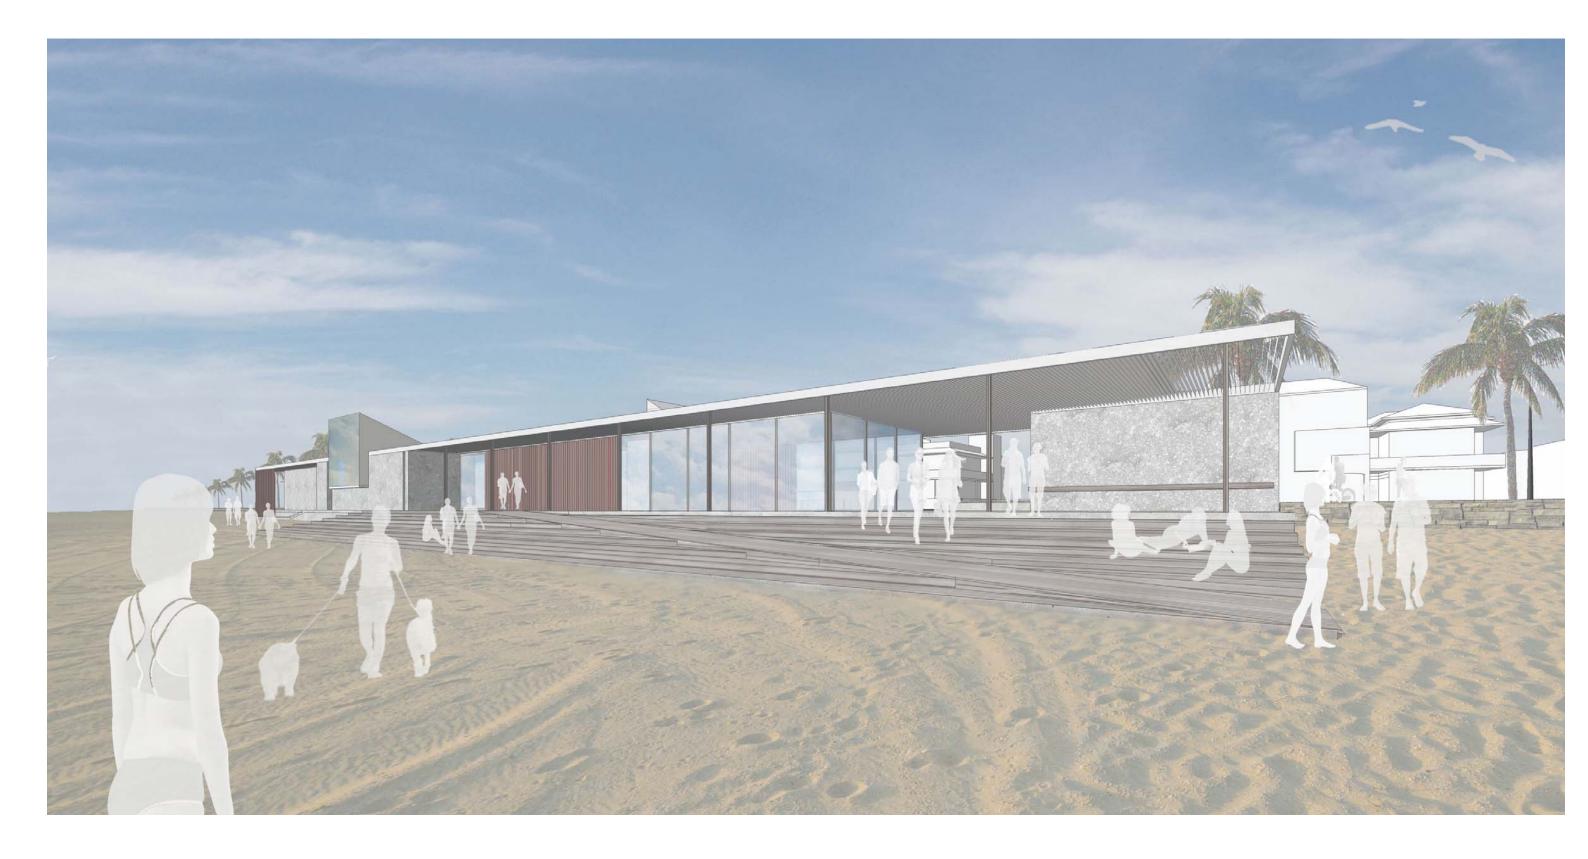

NOTE: RED DASHED LINE SHOWS OUTLINE OF THE EXISTING BUILDING

CONCEPT DESIGN - 3D VIEW OF NEW BUILDING FROM THE BEACH

CONCEPT DESIGN - 3D VIEW OF NEW BUILDING FROM BEACONSFIELD PDE FOOTPATH

CONCEPT DESIGN - STREET ELEVATION

NOTE: RED DASHED LINE SHOWS OUTLINE OF THE EXISTING BUILDING

CONCEPT DESIGN - PROPOSED ELEVATION

Note: Red dashed line shows outline of the existing building

CONCEPT DESIGN - ARTISTIC IMPRESSION OF NEW BUILDING FROM BEACONSFIELD PDE