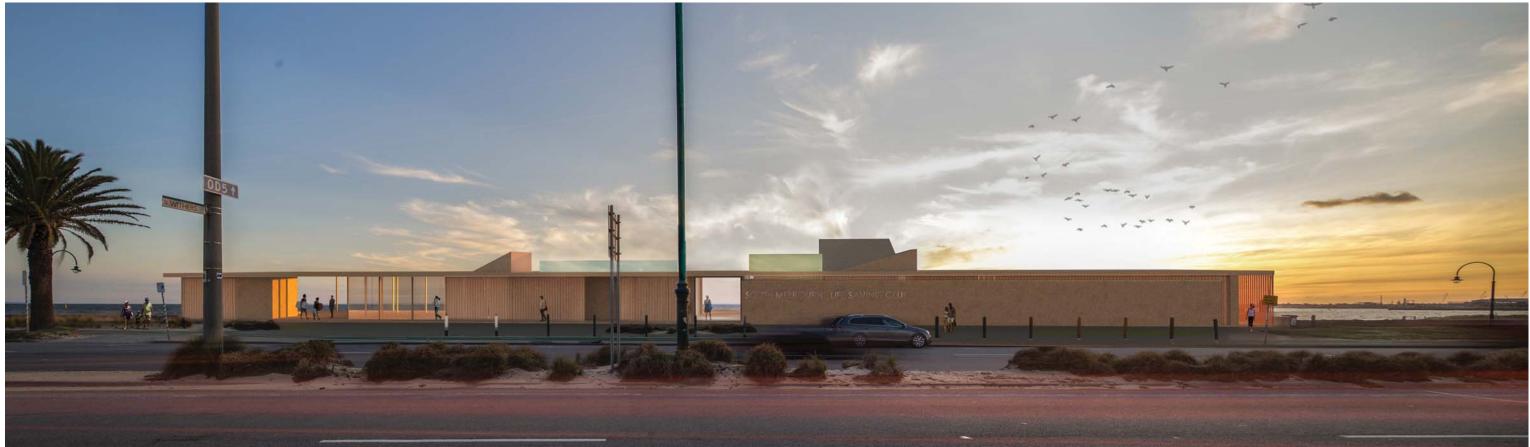

NOTE: RED DASHED LINE SHOWS OUTLINE OF THE EXISTING BUILDING

CONCEPT DESIGN - 3D VIEW OF NEW BUILDING FROM THE BEACH

CONCEPT DESIGN - 3D VIEW OF NEW BUILDING FROM BEACONSFIELD PDE FOOTPATH

CONCEPT DESIGN - STREET ELEVATION