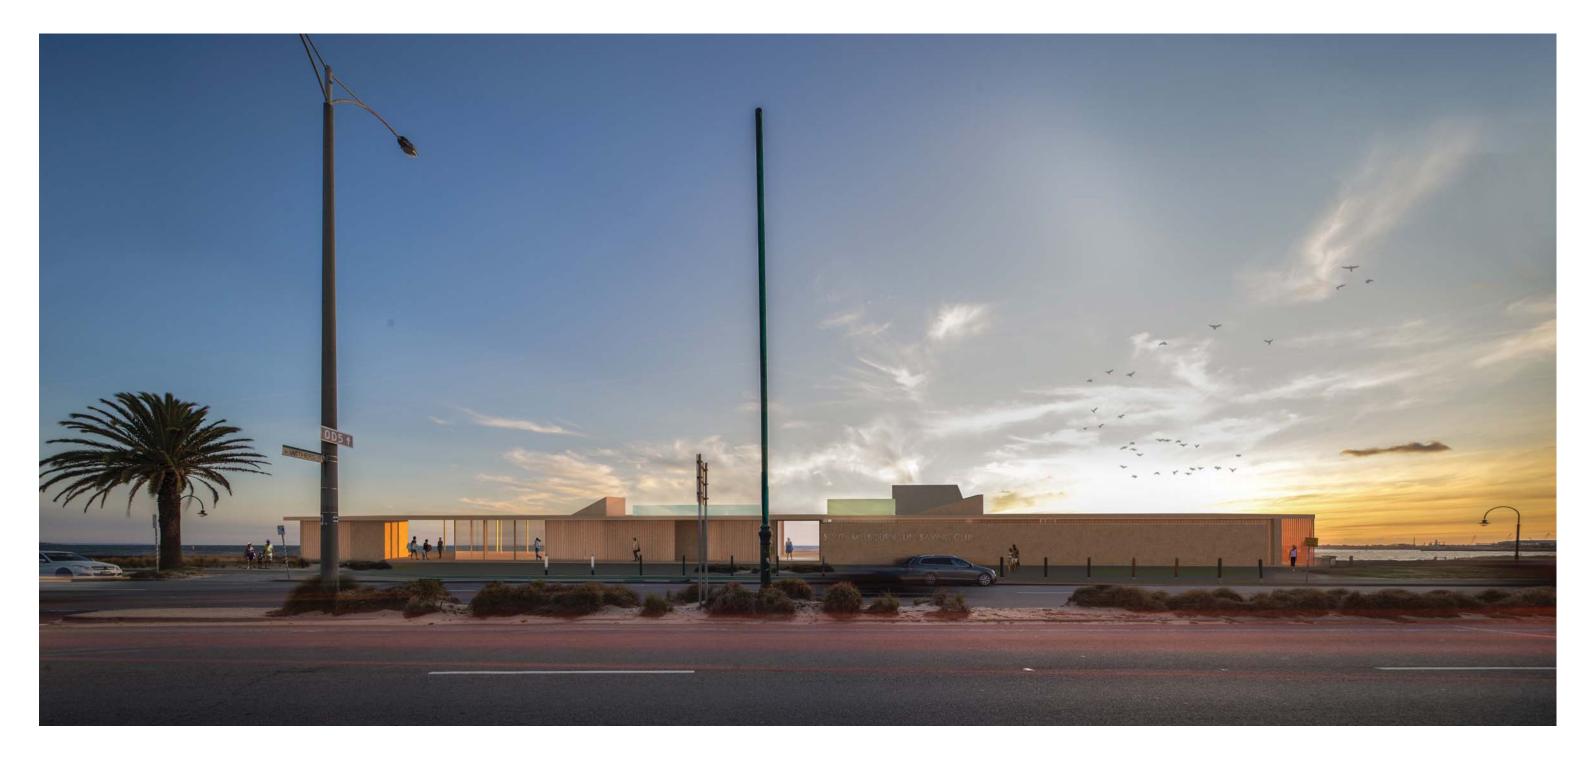

NOTE: RED DASHED LINE SHOWS OUTLINE OF THE EXISTING BUILDING

CONCEPT DESIGN - 3D VIEW OF NEW BUILDING FROM THE BEACH

CONCEPT DESIGN - 3D VIEW OF NEW BUILDING FROM BEACONSFIELD PDE FOOTPATH

CONCEPT DESIGN - STREET ELEVATION