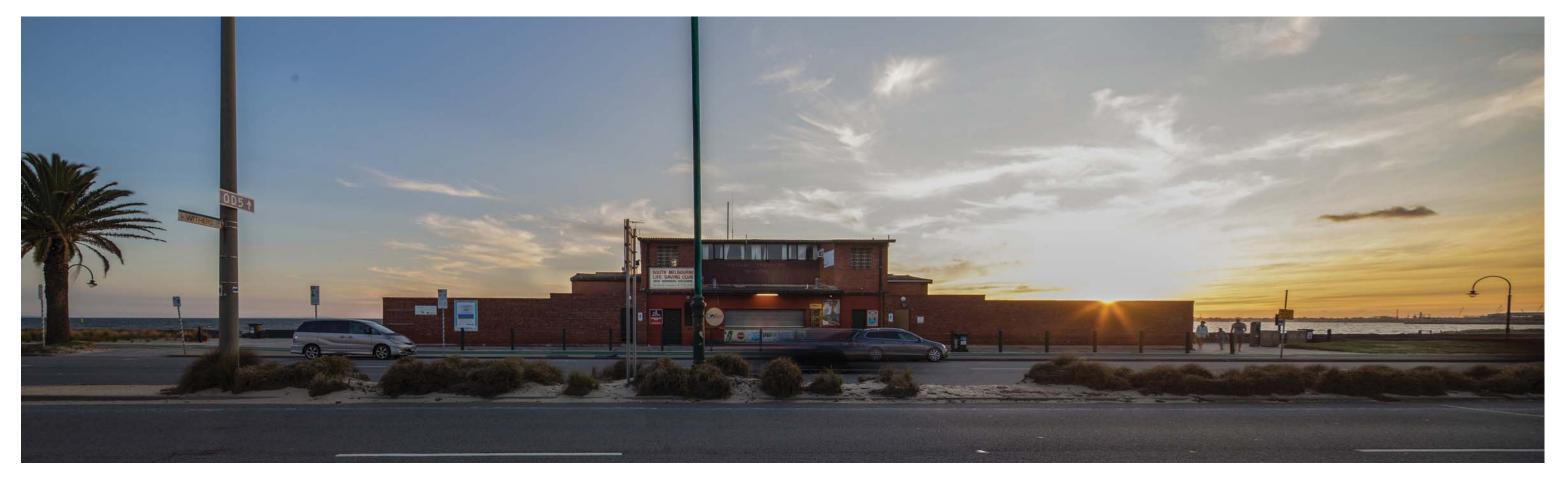

CONCEPT DESIGN - ARTISTIC IMPRESSION OF NEW BUILDING FROM BEACH

CONCEPT DESIGN - PROPOSED ELEVATION

NOTE: RED DASHED LINE SHOWS OUTLINE OF THE EXISTING BUILDING

EXISTING CONDITION- SITE PHOTO OF EXISTING LSC BUILDING FROM WITHERS ST