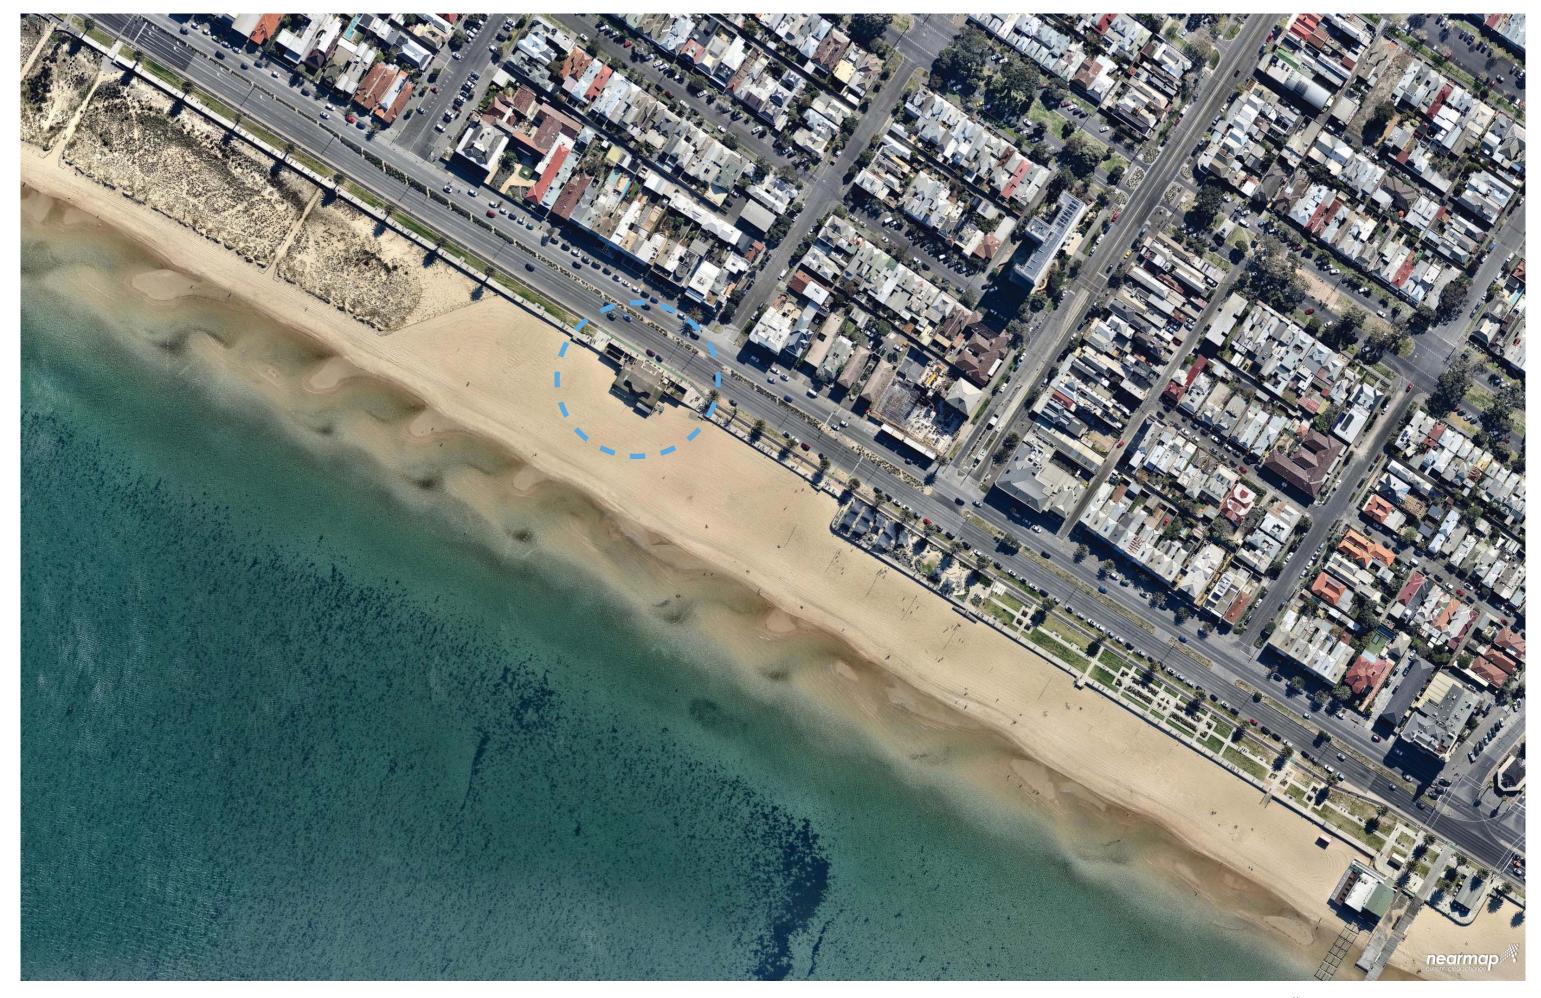

MARCH / APRIL 2016

AERIAL VIEW OF THE EXISTING SOUTH MELBOURNE LIFE SAVING CLUB BUILDING

REFERENCE PROJECT BY JCB - ST KILDA PROMENADE, ST KILDA. VIC.

AERIAL PLAN VIEW OF THE EXISTING TWO STOREY SOUTH MELBOURNE LIFE SAVING CLUB BUILDING