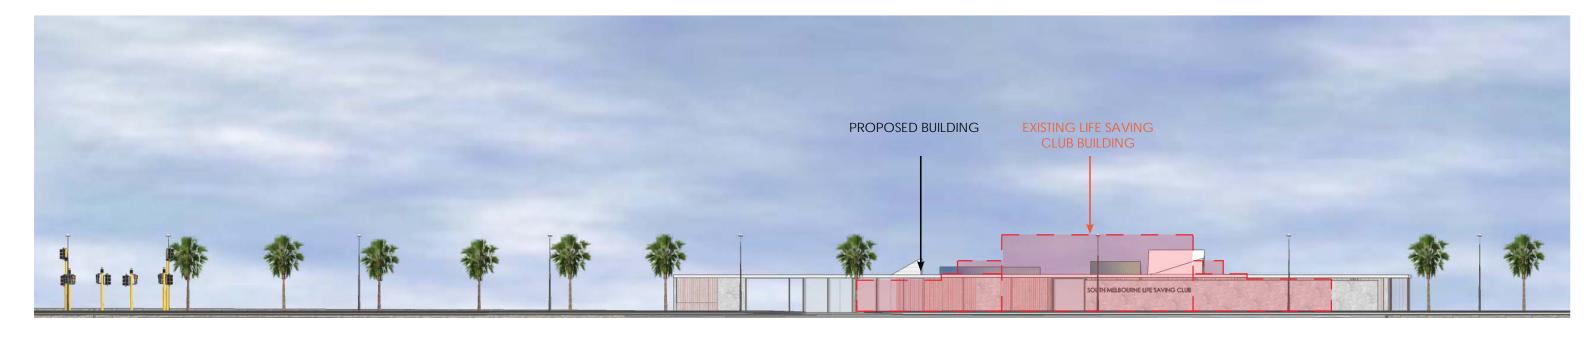

NOTE: RED DASHED LINE SHOWS OUTLINE OF THE EXISTING BUILDING

CONCEPT DESIGN - PROPOSED ELEVATION

Note: Red dashed line shows outline of the existing building

CONCEPT DESIGN - ARTISTIC IMPRESSION OF NEW BUILDING FROM BEACONSFIELD PDE

CONCEPT DESIGN - ARTISTIC IMPRESSION OF NEW BUILDING FROM BEACH

CONCEPT DESIGN - PROPOSED ELEVATION

NOTE: RED DASHED LINE SHOWS OUTLINE OF THE EXISTING BUILDING

EXISTING CONDITION- SITE PHOTO OF EXISTING LSC BUILDING FROM WITHERS ST