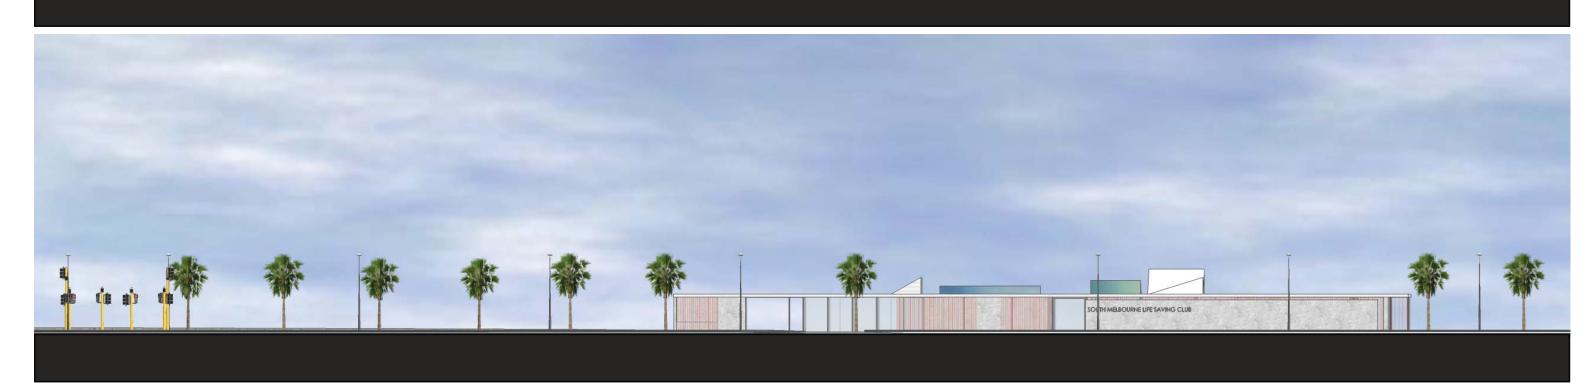

NOTE: RED DASHED LINE SHOWS OUTLINE OF THE EXISTING BUILDING

CONCEPT DESIGN - 3D VIEW OF NEW BUILDING FROM THE BEACH

CONCEPT DESIGN - 3D VIEW OF NEW BUILDING FROM BEACONSFIELD PDE FOOTPATH

CONCEPT DESIGN - STREET ELEVATION