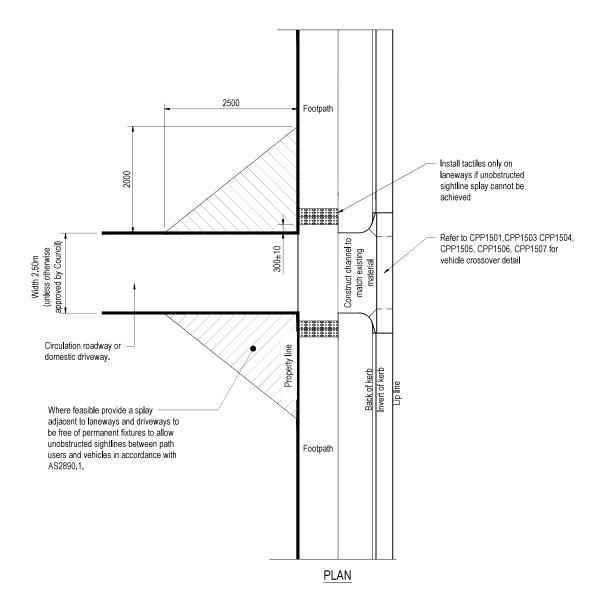

## NOTES

- 1. All dimensions are in millimetres unless noted otherwise.
- Where path infrastructure is located further from the lot boundary splays may be reduced to a minimum of 1.5mx1.5m
- Light levels at the crossover must comply with AS1158.3.1-2020 Lighting for roads and public spaces Pedestrian area (Category P) lighting - Performance and design requirements. Lighting category to be assessed on a case by case basis and approved by Council.
- Lighting is to be carefully targeted to avoid excessive illumination, up lighting and spill light and align with Australian Standard AS 4282-1997: Control of obtrusive effects of outdoor lighting.