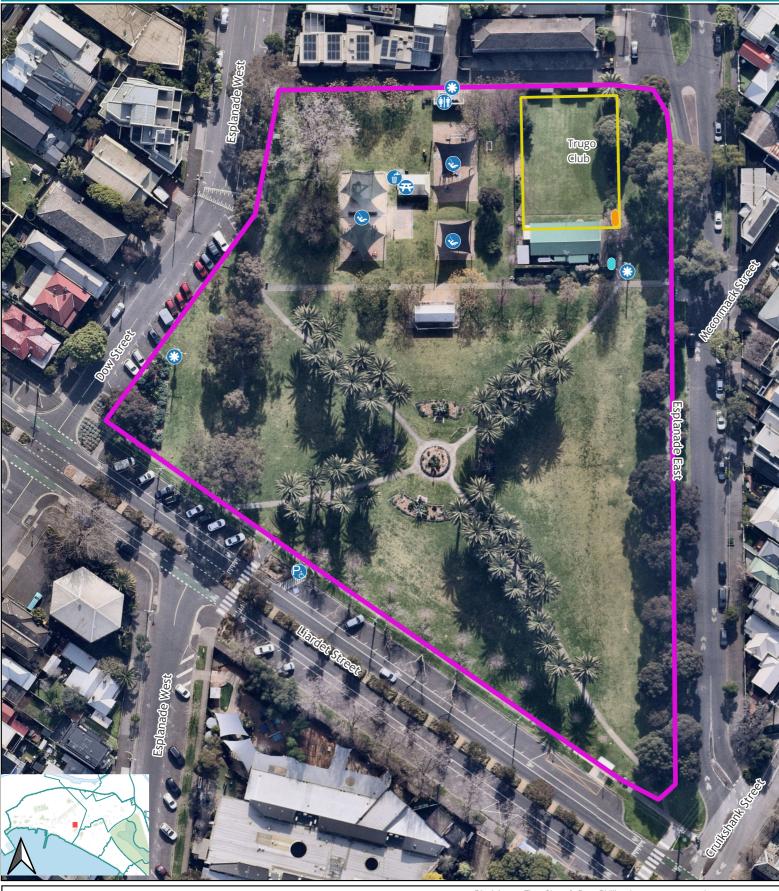

## Edwards Park, Port Melbourne

Site Area: 15664.83 sqm

## Legend

Drinking water

Picnic table

Play ground

Power box

Public toilet

Gate - pedestrian

Gate - vehicle access

Event site

Parent event site

**Disclaimer:** The City of Port Phillip does not warrant the accuracy or completeness of the information on this map and shall not bear any responsibility or liability for errors or omissions in the information. Reproduction is unauthorised unless with express written permission of the City of Port Phillip.

**Source:** Including, but not limited to City of Port Phillip, nearmap and Vic Map. Copyright remains with its respective holders.

For futher information, please contact the City of Port Phillip Event team