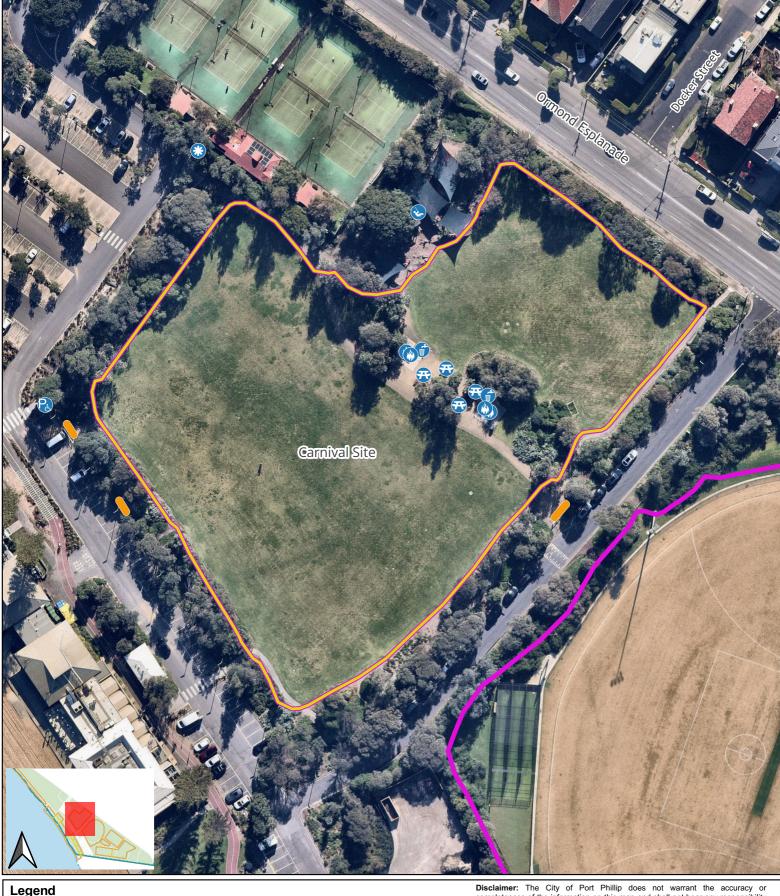

## Elwood Park Reserve - Carnival Site, Elwood

Site Area :11293.56 sqm

Pb Accessible parking  $\bigcirc$ Barbecue

G

| Drinking water |
|----------------|

| S | Play ground |
|---|-------------|
| 8 | Power box   |

æ

Picnic table

Gate - vehicle access

Event site

Parent event site

5 L

10

**Disclaimer:** The City of Port Phillip does not warrant the accuracy or completeness of the information on this map and shall not bear any responsibility or liability for errors or omissions in the information. Reproduction is unauthorised unless with express written permission of the City of Port Phillip.

Source: Including, but not limited to City of Port Phillip, nearmap and Vic Map. Copyright remains with its respective holders.

For futher information, please contact the City of Port Phillip Event team on 03 9209 6777 eventpermits@portphillip.vic.gov.au