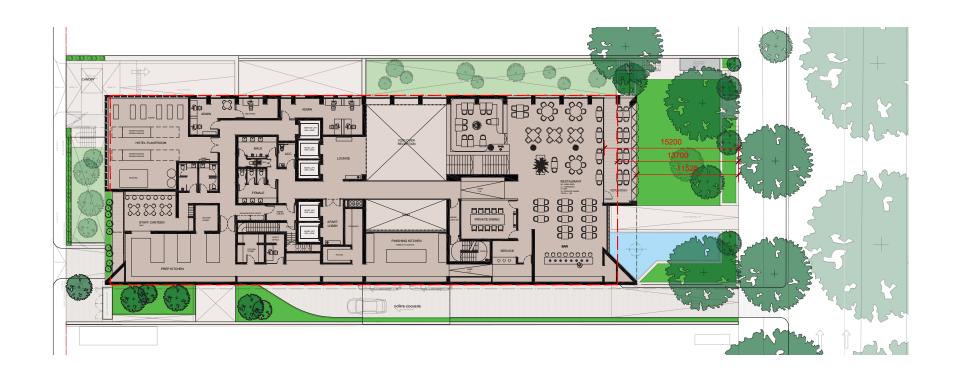

### **REVISED GROUND FLOOR PLAN**

- Verandah, canopy and cafe terrace pulled back into building
- Increased landscape area towards St Kilda Road
- Improved equitable access to main entrance with direct 1 in 20 pedestrian path from St Kilda Road

#### LANDSCAPE AREA DETAILS

To be read in conjunction with Landscape Designer's planting plan

Attachment