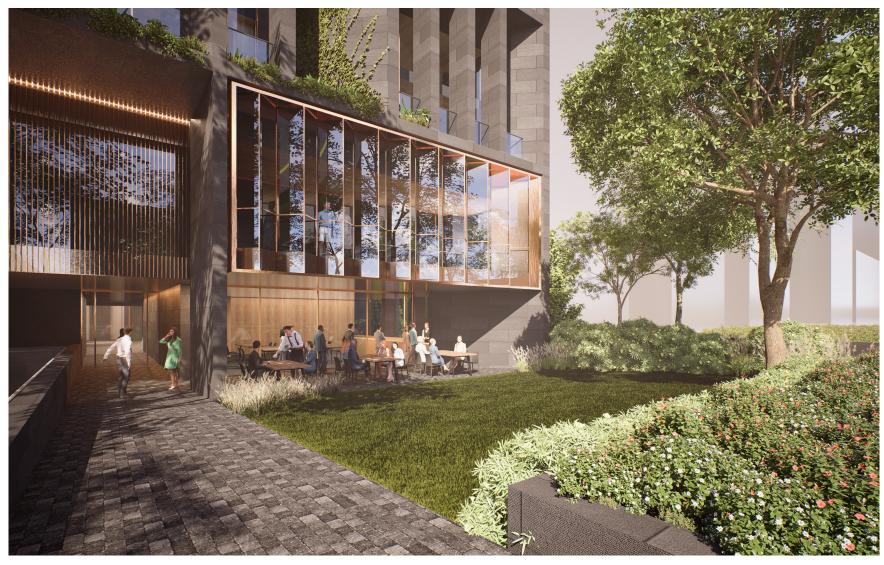

#### **REVISED GROUND FLOOR PLAN**

- Verandah, canopy and cafe terrace pulled back into building
- Increased landscape area towards St Kilda Road
- Improved equitable access to main entrance with direct 1 in 20 pedestrian path from St Kilda Road

### **REVISED GROUND FLOOR PLAN**

- Verandah, canopy and cafe terrace pulled back into building
- Increased landscape area towards St Kilda Road
- Improved equitable access to main entrance with direct 1 in 20 pedestrian path from St Kilda Road