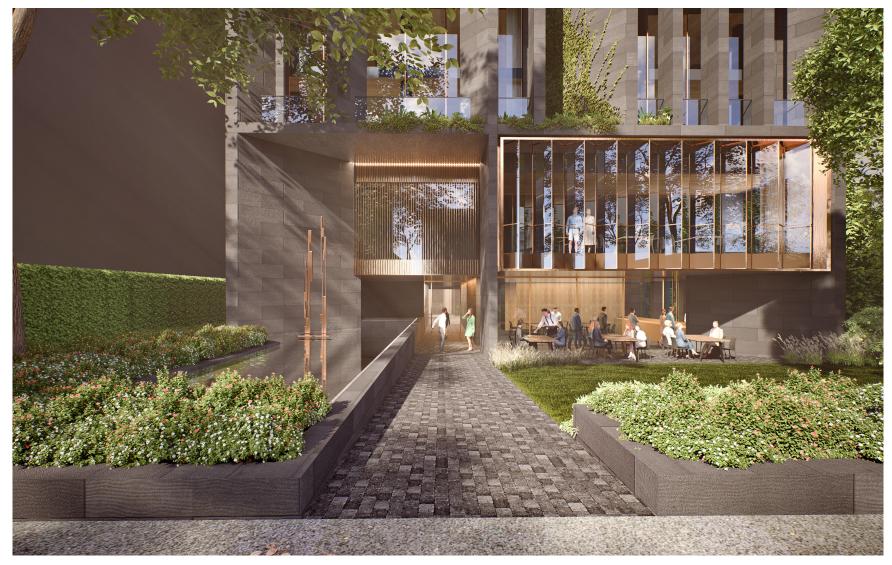

#### **REVISED GROUND FLOOR PLAN**

- Verandah, canopy and cafe terrace pulled back into building
- Increased landscape area towards St Kilda Road
- Improved equitable access to main entrance with direct 1 in 20 pedestrian path from St Kilda Road

### **REVISED GROUND FLOOR PLAN**

- Verandah, canopy and cafe terrace pulled back into building
- Increased landscape area towards St Kilda Road
- Improved equitable access to main entrance with direct 1 in 20 pedestrian path from St Kilda Road

**VIEW FROM ST KILDA ROAD** 

**VIEW FROM ST KILDA ROAD** 

SHARED PATH TO MAIN ENTRY

SHARED PATH TO MAIN ENTRY

LAWN TOWARDS ST KILDA ROAD

**ELEVATION TO ST KILDA ROAD** 

SUBMITTED GROUND FLOOR PLAN

REVISED GROUND FLOOR PLAN