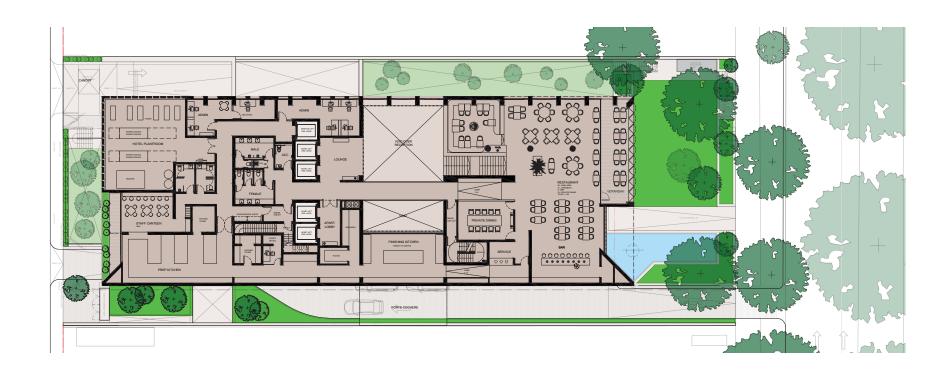

#### COMMENTS ON SUBMITTED GROUND FLOOR PLAN

- Extent of planted area within setback to St Kilda Road should be increased
- Ramp alignment parallel to St Kilda Road creates a visual barrier and is not fully equitable

#### **REVISED GROUND FLOOR PLAN**

- Verandah, canopy and cafe terrace pulled back into building
- Increased landscape area towards St Kilda Road
- Improved equitable access to main entrance with direct 1 in 20 pedestrian path from St Kilda Road