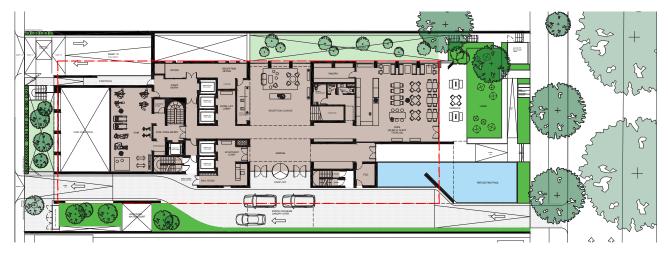

#### COMMENTS ON SUBMITTED GROUND FLOOR PLAN

- Extent of planted area within setback to St Kilda Road should be increased
- Ramp alignment parallel to St Kilda Road creates a visual barrier and is not fully equitable

#### **COMPARISON - GROUND FLOOR PLAN**

**COMPARISON - VIEW** 

REVISED

SUBMITTED

REVISED