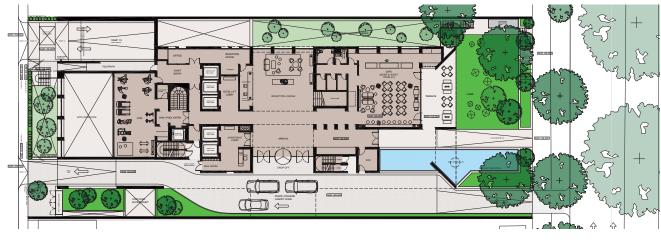

#### **REVISED GROUND FLOOR PLAN**

- Verandah, canopy and cafe terrace pulled back into building
- Increased landscape area towards St Kilda Road
- Improved equitable access to main entrance with direct 1 in 20 pedestrian path from St Kilda Road

### **REVISED GROUND FLOOR PLAN**

- Verandah, canopy and cafe terrace pulled back into building
- Increased landscape area towards St Kilda Road
- Improved equitable access to main entrance with direct 1 in 20 pedestrian path from St Kilda Road