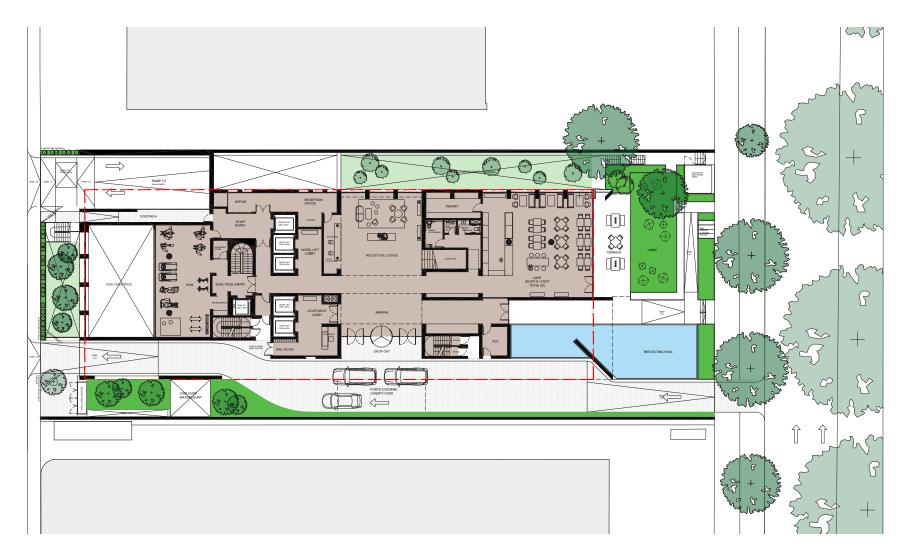

#### COMMENTS ON SUBMITTED GROUND FLOOR PLAN

- Extent of planted area within setback to St Kilda Road should be increased
- Ramp alignment parallel to St Kilda Road creates a visual barrier and is not fully equitable