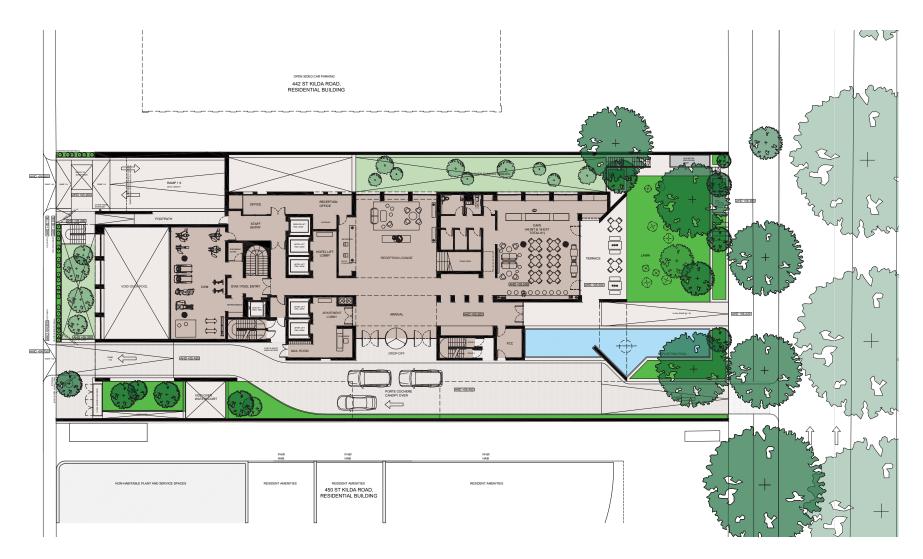

#### **REVISED GROUND FLOOR PLAN**

- Verandah, canopy and cafe terrace pulled back into building
- Increased landscape area towards St Kilda Road
- Improved equitable access to main entrance with direct 1 in 20 pedestrian path from St Kilda Road

### **REVISED GROUND FLOOR PLAN**

- Verandah, canopy and cafe terrace pulled back into building
- Increased landscape area towards St Kilda Road
- Improved equitable access to main entrance with direct 1 in 20 pedestrian path from St Kilda Road