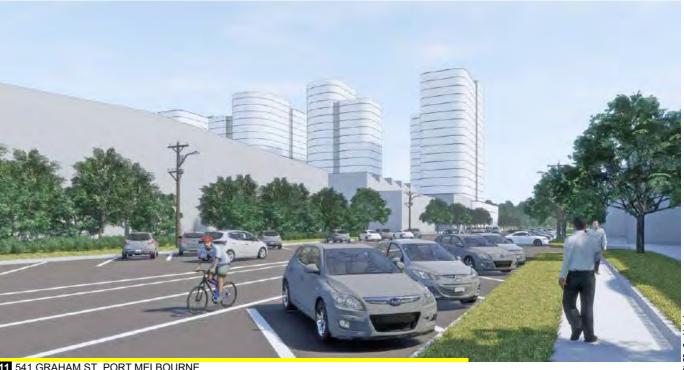

## **1.2 WIRRAWAY PRECINCT**

Wirraway is part of Fishermans Bend Urban Renewal Project. It is envisioned that Wirraway will become a family friendly neighbourhood with a diverse variety of housing and shops surrounded by quality green spaces.

JL Murphy Reserve is a prominent green space within Fishermans Bend with many recreational and sports activities occuring throughout the day and night.

The intersection of Plummer and Salmon Street is the heart of Wirraway. It currently has public bus transportation running past this location, with a recent increase in the number of bus services. Plummer Street will become a Civic Boulevard with pedestrian sidewalks, cycleways and leafy landscaped areas lined with many small businesses creating an open and active Boulevard. It is proposed that a light rail will run along Plummer Street to connect the precinct to Melbourne CBD. The Plummer Street Boulevard is also being considered for an underground metro rail station. A parkland is designated on the corner of Plummer St and Salmon St and is located on the subject site.