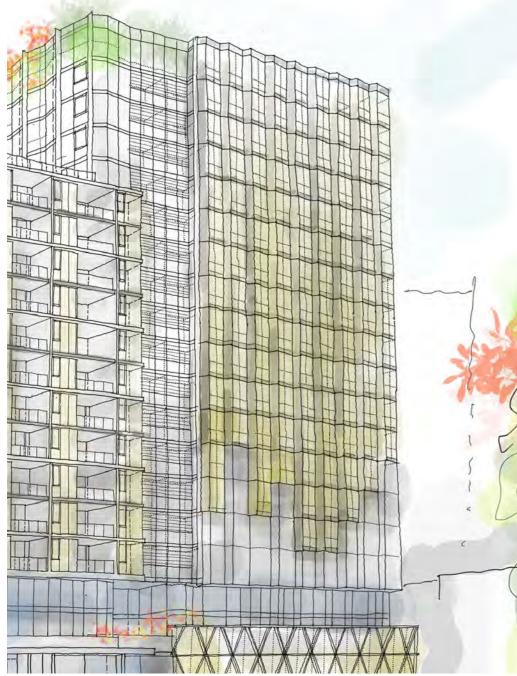

23/12/2020



4 FRESH WATER PLACE - MELBOURNE



4 FRESH WATER PLACE - MELBOURNE

### 3.10 TOWER 2 CONCEPT

The design of the Residential Tower 2 has been informed by a number of elements which celebrate nearby Victorian natural heritage sites. The forms are reminiscent of the natural rock formations at the Organ Pipes National Park located in Keilor and the Arapiles rock formations west of Horsham.

Crystalline facades that "hover "above the podium "eroded "where meeting the lower built forms.

The main colouration and inspiration of Tower 2 is informed by the golden/brown of natural rock formations and the way the formaions have eroded at the base. This is a natural phenomenon seen along the Victorian coastline at monuments such as the 12 Apostles and at the Organ Pipes National Park.



1 ARTIST'S IMPRESSION - TOWER 2 FACADE



2 ORGAN PIPES NATIONAL PARK - VICTORIA



**4** ORGAN PIPES NATIONAL PARK - VICTORIA

5 STRANDEN 1 - NORWAY



PORT PHILLIP PLANNING DEPARTMENT Date Received: 23/12/2020



3 FUKOKU TOWER - JAPAN



### 3.11 TOWER 3 CONCEPT

Tower 3 is the middle sized tower, with its finer grain of small individual silver grey facade panels to the building. The facade panels are broken up in a structured pattern, reminiscent of the individual exposed pylon piers, displaying fine elements which work together to complete the much larger picture of the long gone Princes Pier.

The conceptual imagery for Tower 3 is inspired by the eroded silver white piers from the nearby Princes Pier. The piers float over the shimmering blue/grey water base of Port Phillip Bay in a