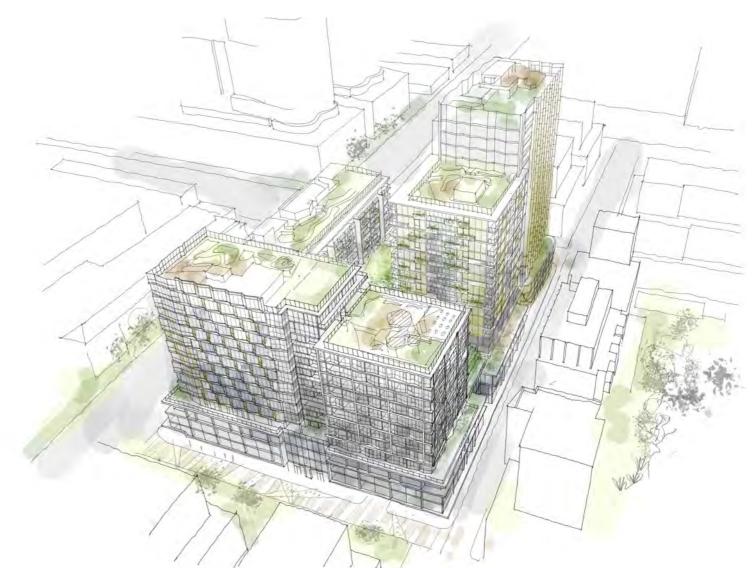

### **DEVELOPMENT PARTICULARS**

Site Location: 18-22 Salmon Street, Port Melbourne TP 301919Y LOT 2 VOL. 9757 FOL. 814

Site Dimensions: 120.7m x 80.4m Site Area: 9,712m<sup>2</sup> Existing Building Height: 11.9m Proposed Max Building Height: 80.150m Proposed Building Gross Floor Area (GFA): 92,827 m<sup>2</sup> Proposed Building Storeys: 22 plus 1 Basement

## **1.4 SITE INFORMATION**

The proposed Wirraway Central development is located at 18-22 Salmon Street, Port Melbourne. It is within the Wirraway Precinct of Fishermans Bend. The site is rectangular in shape, with a 80m frontage to Plummer Street and a 140m frontage to Salmon Street. It is almost a hectare in size (just over 9700m<sup>2</sup>).