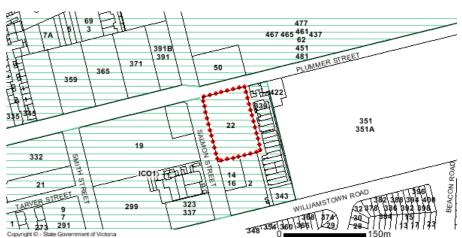

## **1.8 ZONING & OVERLAYS**

Department of Environment, Land, Water and Planning

Address: 22 SALMON STREET PORT MELBOURNE 3207 Crown Description: Allot. 2 Sec. 67D CITY OF PORT MELBOURNE, PARISH OF MELBOURNE SOUTH Local Government (Council): PORT PHILLIP Council Property Number: 210741 Directory Reference: Melway 56 J1

### **Planning Zone**

CAPITAL CITY ZONE (CCZ) CAPITAL CITY ZONE - SCHEDULE 1 (CCZ1)

Note: labels for zones may appear outside the actual zone - please compare the labels with the legend.

### **Planning Overlays**

DESIGN AND DEVELOPMENT OVERLAY (DDO) DESIGN AND DEVELOPMENT OVERLAY - SCHEDULE 33 (DDO33)

ENVIRONMENTAL AUDIT OVERLAY (EAO)

### PARKING OVERLAY (PO) PARKING OVERLAY - PRECINCT 1 SCHEDULE (PO1)