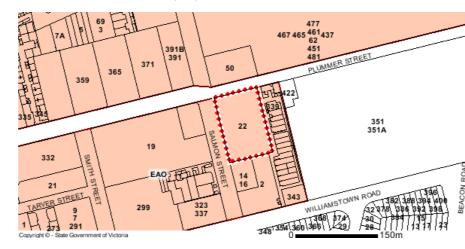

## **1.8 ZONING & OVERLAYS**

Department of Environment, Land, Water and Planning

Address: 22 SALMON STREET PORT MELBOURNE 3207 Crown Description: Allot. 2 Sec. 67D CITY OF PORT MELBOURNE, PARISH OF MELBOURNE SOUTH Local Government (Council): PORT PHILLIP Council Property Number: 210741 Directory Reference: Melway 56 J1

### **Planning Zone**

CAPITAL CITY ZONE (CCZ) CAPITAL CITY ZONE - SCHEDULE 1 (CCZ1)

Note: labels for zones may appear outside the actual zone - please compare the labels with the legend.

### **Planning Overlays**

DESIGN AND DEVELOPMENT OVERLAY (DDO) DESIGN AND DEVELOPMENT OVERLAY - SCHEDULE 33 (DDO33)

ENVIRONMENTAL AUDIT OVERLAY (EAO)