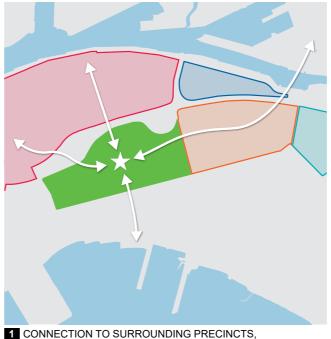

## **1.2 WIRRAWAY PRECINCT**

Wirraway is part of Fishermans Bend Urban Renewal Project. It is envisioned that Wirraway will become a family friendly neighbourhood with a diverse variety of housing and shops surrounded by quality green spaces.

JL Murphy Reserve is a prominent green space within Fishermans Bend with many recreational and sports activities occuring throughout the day and night.

The intersection of Plummer and Salmon Street is the heart of Wirraway. It currently has public bus transportation running past this location, with a recent increase in the number of bus services. Plummer Street will become a Civic Boulevard with pedestrian sidewalks, cycleways and leafy landscaped areas lined with many small businesses creating an open and active Boulevard. It is proposed that a light rail will run along Plummer Street to connect the precinct to Melbourne CBD. The Plummer Street Boulevard is also being considered for an underground metro rail station. A parkland is designated on the corner of Plummer St and Salmon St and is located on the subject site.