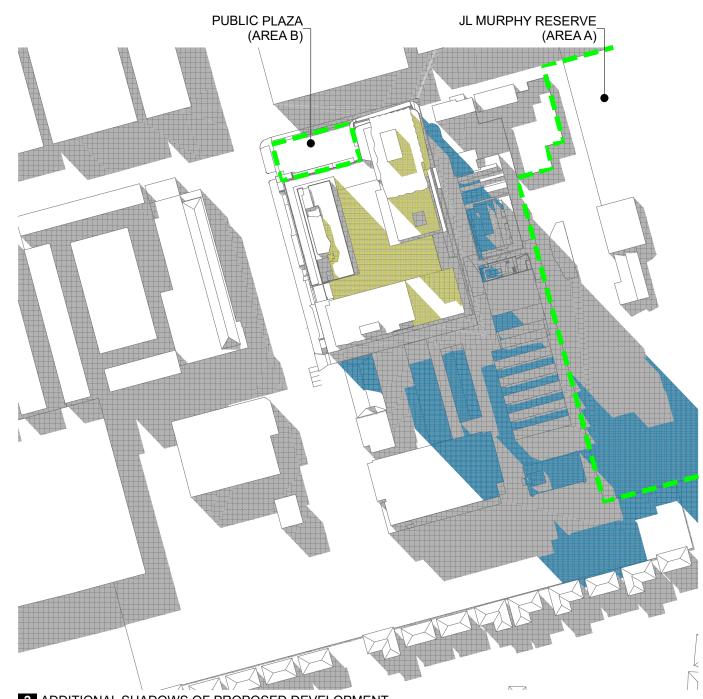

DEPARTMENT Date Received: 23/12/2020 CONCEPT BOOKLET PAGE 71

## JUNE 21ST - 2PM - ROOFTOP SOLAR ACCESS



EXISTING SHADOWS (EXISTING AND APPROVED BUILT FORM)



ADDITIONAL SHADOWS CAST BY PROPOSED DEVELOPMENT

SHADOWS CAST ON PROPOSED ROOFTOP COMMUNAL SPACES

SOLAR ACCESS TO COMMUNAL OPEN SPACES (BETTER APARTMENT DESIGNS - STANDARD D8) AT LEAST 50% OR 125 SQUARE METRES, WHICHEVER IS LESSER, OF THE PRIMARY COMMUNAL OUTDOOR OPEN SPACE SHOULD RECEIVE A MINIMUM OF TWO HOURS OF SUNLIGHT BETWEEN 9:00am TO 3:00pm ON 21<sup>ST</sup> JUNE.

PORT PHILLIP PLANNING DEPARTMENT Date Received: 23/12/2020

#### JUNE 21ST - 3PM



EXISTING SHADOWS (EXISTING AND APPROVED BUILT FORM)

ADDITIONAL SHADOWS CAST BY PROPOSED DEVELOPMENT

SHADOWS CAST ON PROPOSED ROOFTOP COMMUNAL SPACES

#### ARMSBY ARCHITECTS



2 ADDITIONAL SHADOWS OF PROPOSED DEVELOPMENT

SOLAR ACCESS TO COMMUNAL OPEN SPACES (BETTER APARTMENT DESIGNS - STANDARD D8) AT LEAST 50% OR 125 SQUARE METRES, WHICHEVER IS LESSER, OF THE PRIMARY COMMUNAL OUTDOOR OPEN SPACE SHOULD RECEIVE A **MINIMUM OF TWO HOURS** OF SUNLIGHT BETWEEN 9:00am TO 3:00pm ON 21<sup>ST</sup> JUNE.

OVERSHADOWING (CLAUSE 43.02 - 2.6) BUILDINGS MUST NOT CAST ANY ADDITIONAL SHADOW ABOVE THE SHADOWS CAST BY HYPOTHETICAL BUILDINGS BUILT TO THE MAXIMUM STREET WALL HEIGHT AND EXISTING BUILDINGS OVER.

AREA A - 11:00am TO 2:00pm, 21<sup>ST</sup> JUNE TO 22<sup>ND</sup> SEPTEMBER AREA B - 11:00am TO 2:00pm, 22ND SEPTEMBER



## **SEPTEMBER 22ND - 9AM**





2 ADDITIONAL SHADOWS OF PROPOSED DEVELOPMENT

EXISTING SHADOWS (EXISTING AND APPROVED BUILT FORM)

ADDITIONAL SHA