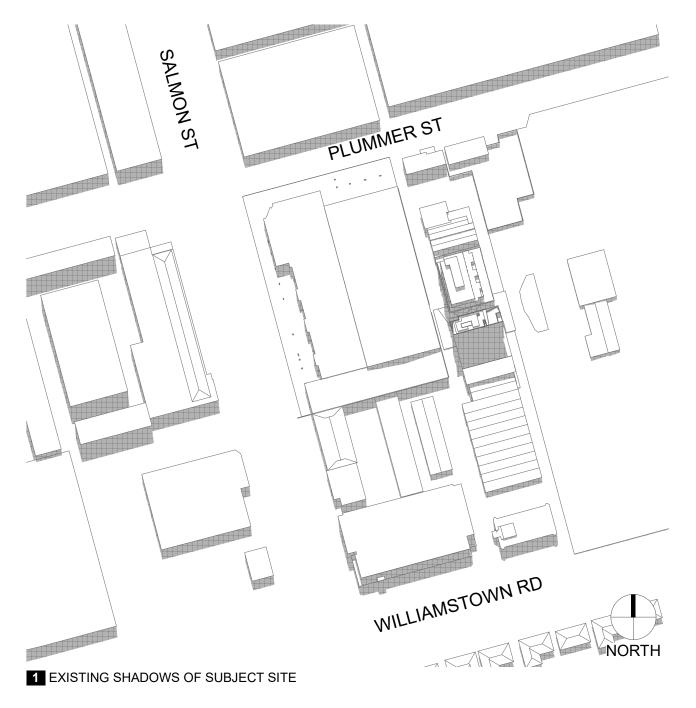

ILDINGS OVER.

**AREA A** - 11:00am TO 2:00pm, 21<sup>ST</sup> JUNE TO 22<sup>ND</sup> SEPTEMBER **AREA B** - 11:00am TO 2:00pm, 22<sup>ND</sup> SEPTEMBER

#### ARMSBY ARCHITECTS



# BUILDINGS MUST NOT CAST ANY ADDITIONAL SHADOW ABOVE THE SHADOWS CAST BY HYPOTHETICAL

## **SEPTEMBER 22ND - 11AM**





EXISTING SHADOWS (EXISTING AND APPROVED BUILT FORM)

ADDITIONAL SHADOWS CAST BY PROPOSED DEVELOPMENT

**OVERSHADOWING (CLAUSE 43.02 - 2.6)** 

BUILDINGS BUILT TO THE MAXIMUM STREET WALL HEIGHT AND EXISTING BUILDINGS OVER.

**AREA A** - 11:00am TO 2:00pm,  $21^{ST}$  JUNE TO  $22^{ND}$  SEPTEMBER **AREA B** - 11:00am TO 2:00pm,  $22^{ND}$  SEPTEMBER

#### ARMSBY ARCHITECTS



# BUILDINGS MUST NOT CAST ANY ADDITIONAL SHADOW ABOVE THE SHADOWS CAST BY HYPOTHETICAL

## **SEPTEMBER 22ND - 12PM**





EXISTING SHADOWS (EXISTING AND APPROVED BUILT FORM)

ADDITIONAL SHADOWS CAST BY PROPOSED DEVELOPMENT

**OVERSHADOWING (CLAUSE 43.02 - 2.6)** 

BUILDINGS BUILT TO THE MAXIMUM STREET WALL HEIGHT AND EXISTING BUILDINGS OVER.

**AREA A** - 11:00am TO 2:00pm,  $21^{ST}$  JUNE TO  $22^{ND}$  SEPTEMBER **AREA B** - 11:00am TO 2:00pm,  $22^{ND}$  SEPTEMBER

#### ARMSBY ARCHITECTS



# BUILDINGS MUST NOT CAST ANY ADDITIONAL SHADOW ABOVE THE SHADOWS CAST BY HYPOTHETICAL

## **SEPTEMBER 22ND - 1PM**





ADDITIONAL SHADOWS CAST BY PROPOSED DEVELOPMENT

PUBLIC PLAZA (AREA B) SALMON ST PLUMMER ST 2 ADDITIONAL SHADOWS OF PROPOSED DEVELOPMENT

**OVERSHADOWING (CLAUSE 43.02 - 2.6)** BUILDINGS MUST NOT CAST ANY ADDITIONAL SHADOW ABOVE THE SHADOWS CAST BY HYPOTHETICAL

BUILDINGS BUILT TO THE MAXIMUM STR