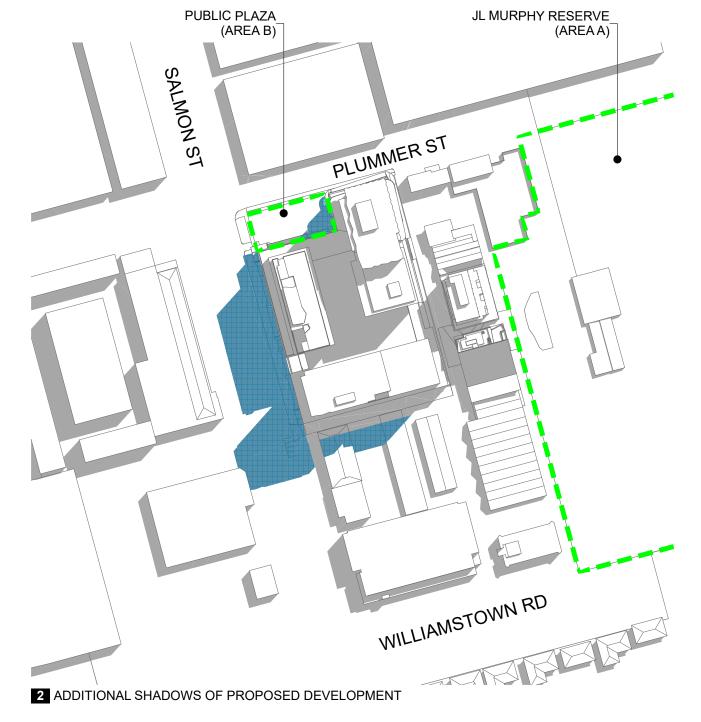

JL Murphy Reserve is a prominent green space within Fishermans Bend with many recreational and sports activities occuring throughout the day and night.

The intersection of Plummer and Salmon Street is the heart of Wirraway. It currently has public bus transportation running past this location, with a recent increase in the number of bus services. Plummer Street will become a Civic Boulevard with pedestrian sidewalks, cycleways and leafy landscaped areas lined with many small businesses creating an open and active Boulevard. It is proposed that a light rail will run along Plummer Street to connect the precinct to Melbourne CBD. The Plummer Street Boulevard is also being considered for an underground metro rail station. A parkland is designated on the corner of Plummer St and Salmon St and is located on the subject site.