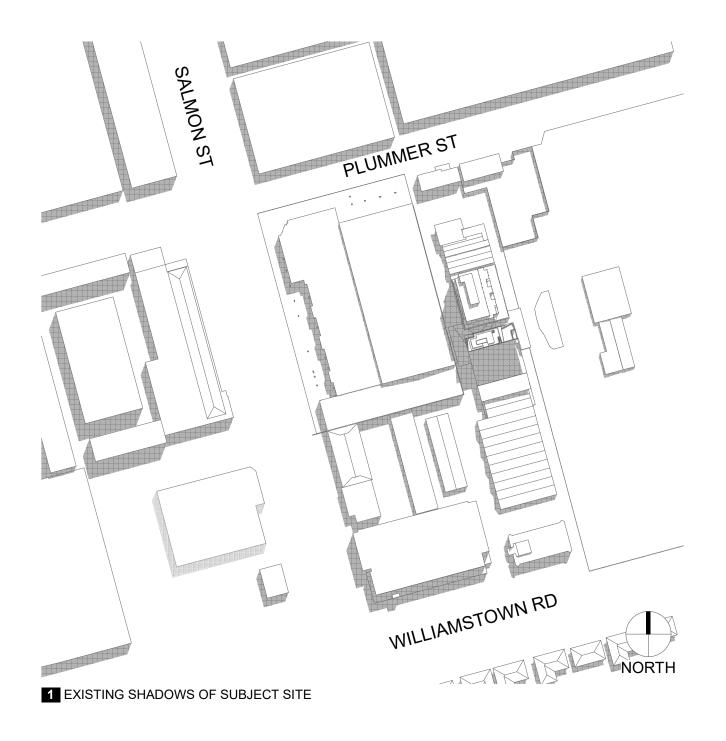

MBER **AREA B** - 11:00am TO 2:00pm, 22<sup>ND</sup> SEPTEMBER

#### ARMSBY ARCHITECTS

#### BUILDINGS MUST NOT CAST ANY ADDITIONAL SHADOW ABOVE THE SHADOWS CAST BY HYPOTHETICAL BUILDINGS BUILT TO THE MAXIMUM STREET WALL HEIGHT AND EXISTING BUILDINGS OVER.

## **SEPTEMBER 22ND - 10AM**





EXISTING SHADOWS (EXISTING AND APPROVED BUILT FORM)

ADDITIONAL SHADOWS CAST BY PROPOSED DEVELOPMENT

**OVERSHADOWING (CLAUSE 43.02 - 2.6)** 

BUILDINGS BUILT TO THE MAXIMUM STREET WALL HEIGHT AND EXISTING BUILDINGS OVER.

**AREA A** - 11:00am TO 2:00pm, 21<sup>ST</sup> JUNE TO 22<sup>ND</sup> SEPTEMBER **AREA B** - 11:00am TO 2:00pm, 22<sup>ND</sup> SEPTEMBER

#### ARMSBY ARCHITECTS



# BUILDINGS MUST NOT CAST ANY ADDITIONAL SHADOW ABOVE THE SHADOWS CAST BY HYPOTHETICAL

## **SEPTEMBER 22ND - 11AM**





EXISTING SHADOWS (EXISTING AND APPROVED BUILT FORM)

ADDITIONAL SHADOWS CAST BY PROPOSED DEVELOPMENT

**OVERSHADOWING (CLAUSE 43.02 - 2.6)** 

BUILDINGS BUILT TO THE MAXIMUM STREET WALL HEIGHT AND EXISTING BUILDINGS OVER.

**AREA A** - 11:00am TO 2:00pm,  $21^{ST}$  JUNE TO  $22^{ND}$  SEPTEMBER **AREA B** - 11:00am TO 2:00pm,  $22^{ND}$  SEPTEMBER

#### ARMSBY ARCHITECTS



# BUILDINGS MUST NOT CAST ANY ADDITIONAL SHADOW ABOVE THE SHADOWS CAST BY HYPOTHETICAL

## **SEPTEMBER 22ND - 12PM**





EXISTING SHADOWS (EXISTING AND APPROVED BUILT FORM)

ADDITIONAL SHADOWS CAST BY PROPOSED DEVELOPMENT

**OVERSHADOWING (CLAUSE 43.02 - 2.6)** 

BUILDINGS BUILT TO THE MAXIMUM STREET WALL HEIGHT AND EXISTING BUILDINGS OVER.

**AREA A** - 11:00am TO 2:00pm,  $21^{ST}$  JUNE TO  $22^{ND}$  SEPTEMBER