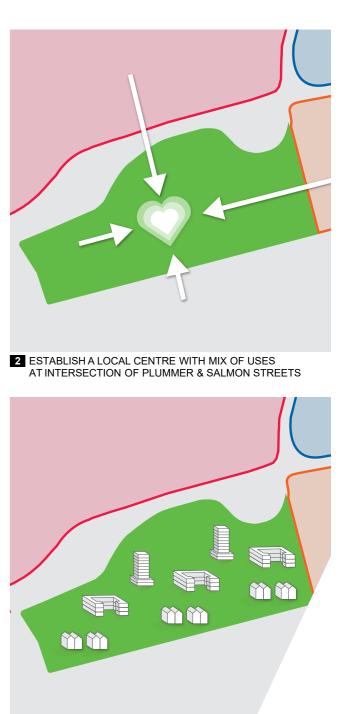

## **1.2 WIRRAWAY PRECINCT**

Wirraway is part of Fishermans Bend Urban Renewal Project. It is envisioned that Wirraway will become a family friendly neighbourhood with a diverse variety of housing and shops surrounded by quality green spaces.

JL Murphy Reserve is a prominent green space within Fishermans Bend with many recreational and sports activities occuring throughout the day and night.

The intersection of Plummer and Salmon Street is the heart of Wirraway. It currently has public bus transportation running past this location, with a recent increase in the number of bus services. Plummer Street will become a Civic Boulevard with pedestrian sidewalks, cycleways and leafy landscaped areas lined with many small businesses creating an open and active Boulevard. It is proposed that a light rail will run along Plummer Street to connect the precinct to Melbourne CBD. The Plummer Street Boulevard is also being considered for an underground metro rail station. A parkland is designated on the corner of Plummer St and Salmon St and is located on the subject site.