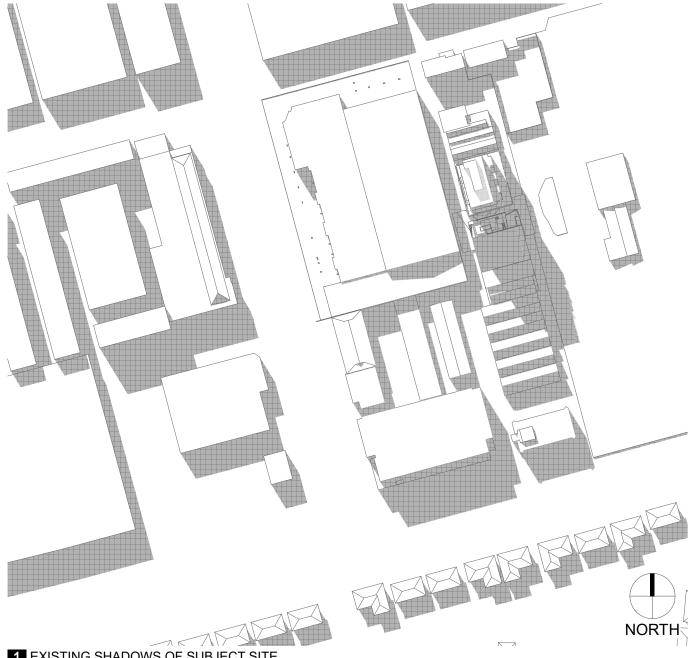

TO 2:00pm, 21<sup>ST</sup> JUNE TO 22<sup>ND</sup> SEPTEMBER AREA B - 11:00am TO 2:00pm, 22ND SEPTEMBER

#### ARMSBY ARCHITECTS

PORT PHILLIP PLANNING DEPARTMENT Date Received: 23/12/2020 CONCEPT BOOKLET

PAGE 69



## JUNE 21ST - 1PM - ROOFTOP SOLAR ACCESS



EXISTING SHADOWS (EXISTING AND APPROVED BUILT FORM)



ADDITIONAL SHADOWS CAST BY PROPOSED DEVELOPMENT

SOLAR ACCESS TO COMMUNAL OPEN SPACES (BETTER APARTMENT DESIGNS - STANDARD D8) AT LEAST 50% OR 125 SQUARE METRES, WHICHEVER IS LESSER, OF THE PRIMARY COMMUNAL OUTDOOR OPEN SPACE SHOULD RECEIVE A MINIMUM OF TWO HOURS OF SUNLIGHT BETWEEN 9:00am TO 3:00pm ON 21<sup>ST</sup> JUNE.

SHADOWS CAST ON PROPOSED ROOFTOP COMMUNAL SPACES

#### ARMSBY ARCHITECTS

PORT PHILLIP PLANNING DEPARTMENT Date Received: 23/12/2020

#### JUNE 21ST - 2PM





EXISTING SHADOWS (EXISTING AND APPROVED BUILT FORM)

ADDITIONAL SHADOWS CAST BY PROPOSED DEVELOPMENT

SHADOWS CAST ON PROPOSED ROOFTOP COMMUNAL SPACES



2 ADDITIONAL SHADOWS OF PROPOSED DEVELOPMENT

SOLAR ACCESS TO COMMUNAL OPEN SPACES (BETTER APARTMENT DESIGNS - STANDARD D8)

AT LEAST 50% OR 125 SQUARE METRES, WHICHEVER IS LESSER, OF THE PRIMARY COMMUNAL OUTDOOR OPEN SPACE SHOULD RECEIVE A **MINIMUM OF TWO HOURS** OF SUNLIGHT BETWEEN 9:00am TO 3:00pm ON 21<sup>ST</sup> JUNE.

OVERSHADOWING (CLAUSE 43.02 - 2.6) BUILDINGS MUST NOT CAST ANY ADDITIONAL SHADOW ABOVE THE SHADOWS CAST BY HYPOTHETICAL BUILDINGS BUILT TO THE MAXIMUM STREET WALL HEIGHT AND EXISTING BUILDINGS OVER.

AREA A - 11:00am TO 2:00pm, 21<sup>ST</sup> JUNE TO 22<sup>ND</sup> SEPTEMBER AREA B - 11:00am TO 2:00pm, 22ND SE