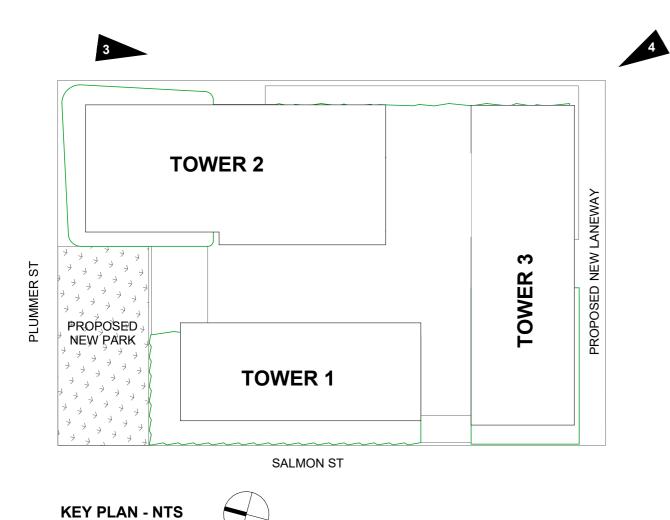

12/2020

# 3.24 ARTIST'S IMPRESSION



1 ARTIST'S IMPRESSION - VIEW FROM PLUMMER STREET LOOKING WEST

PORT PHILLIP PLANNING DEPARTMENT Date Received: 23/12/2020

# 3.25 ARTIST'S IMPRESSION



1 ARTIST'S IMPRESSION - DISTANT VIEW FROM PLUMMER STREET LOOKING EAST

PORT PHILLIP PLANNING DEPARTMENT Date Received: 23/12/2020

# 3.26 ARTIST'S IMPRESSION



1 ARTIST'S IMPRESSION - VIEW FROM PLUMMER STREET LOOKING EAST

PORT PHILLIP PLANNING DEPARTMENT Date Received: 23/12/2020

# 3.27 ARTIST'S IMPRESSION



1 ARTIST'S IMPRESSION - VIEW FROM WILLIAMSTOWN ROAD LOOKING NORTH-WEST

PORT PHILLIP PLANNING DEPARTMENT Date Received: 23/12/2020

# 3.28 ARTIST'S IMPRESSION - DETAILS







ARMSBY ARCHITECTS

PORT PHILLIP PLANNING DEPARTMENT Date Received: 23/12/2020

## 3.29 ARTIST'S IMPRESSION - DETAILS



NORTH



PORT PHILLIP PLANNING DEPARTMENT Date Received: 23/12/2020

# 3.30 ARTIST'S IMPRESSION - DETAILS



NORTH





ARMSBY ARCHITECTS

PORT PHILLIP PLANNING DEPARTMENT Date Received: 23/12/2020

#### WIRRAWAY CENTRAL - PROPOSED MIXED USE DEVELOPMENT

18-22 SALMON STREET, PORT MELBOURNE

## 3.31 ARTIST'S IMPRESSION - DETAILS



NORTH





ARMSBY ARCHITECTS

PORT PHILLIP PLANNING DEPARTMENT Date Received: 23/12/2020

#### WIRRAWAY CENTRAL - PROPOSED MIXED USE DEVELOPMENT

18-22 SALMON STREET, PORT MELBOURNE

## 3.32 ARTIST'S IMPRESSION - DETAILS



NORTH





10 AERIAL VIEW FROM SALMON ST LOOKING SOUTH-WEST TOWARDS TOWER 3 & ROOF TERRACE

ARMSBY ARCHITECTS

PORT PHILLIP PLANNING DEPARTMENT Date Received: 23/12/2020

# 3.33 ARTIST'S IMPRESSION - SKETCH AERIAL



1 ARTIST'S IMPRESSION -