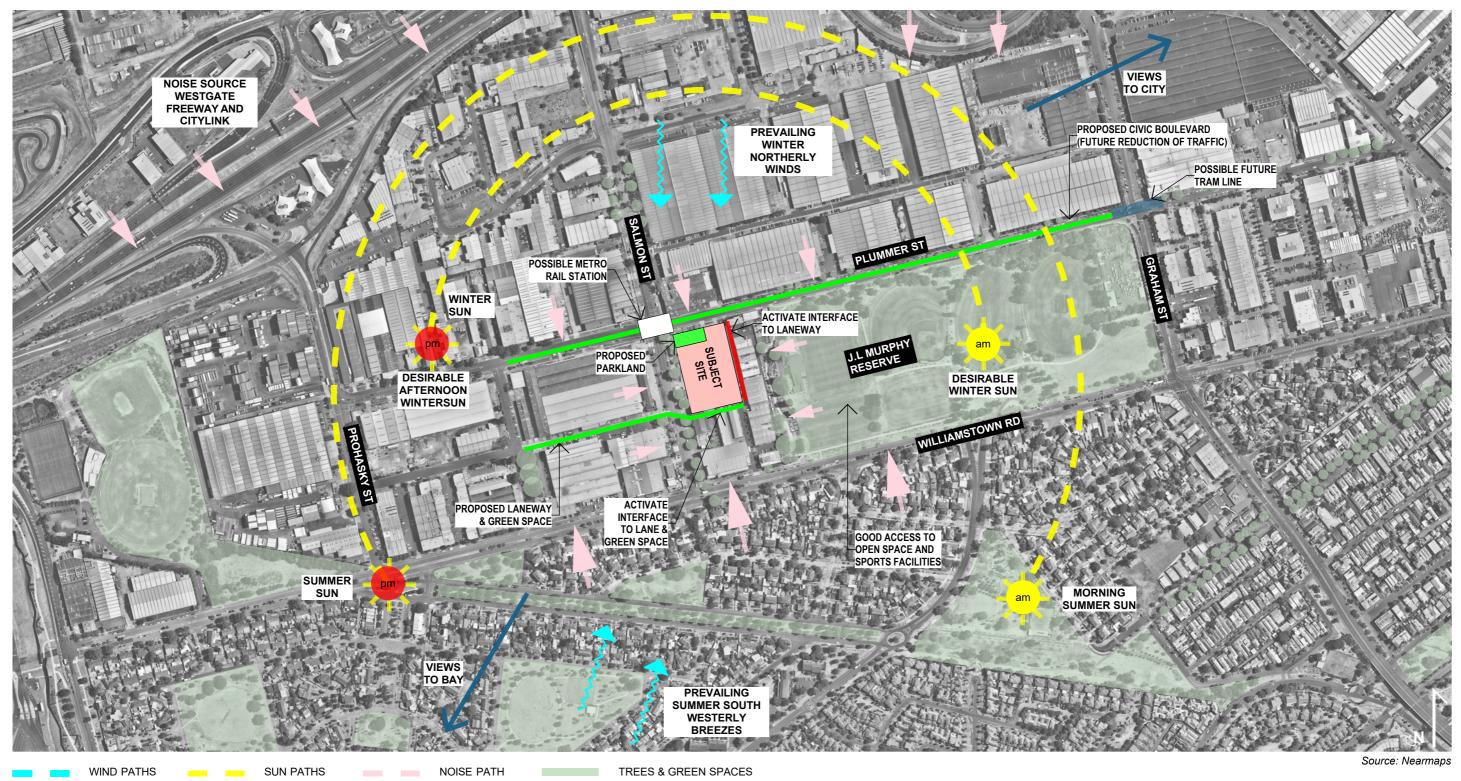

JL Murphy Reserve is a prominent green space within Fishermans Bend with many recreational and sports activities occuring throughout the day and night.

The intersection of Plummer and Salmon Street is the heart of Wirraway. It currently has public bus transportation running past this location, with a recent increase in the number of bus services. Plummer Street will become a Civic Boulevard with pedestrian sidewalks, cycleways and leafy landscaped areas lined with many small businesses creating an open and active Boulevard. It is proposed that a light rail will run along Plummer Street to connect the precinct to Melbourne CBD. The Plummer Street Boulevard is also being considered for an underground metro rail station. A parkland is designated on the corner of Plummer St and Salmon St and is located on the subject site.

Located at the intersection of Plummer and Salmon Streets, the site is in the heart of Wirraway. Directly east of the site is a complex of warehouses. A number of these warehouses are subject to current planning applications and permits to convert them into mixed use. Further east lies JL Murphy Reserve, approximately 100m away. Towards the north and west are a series of warehouses, with current applications and/or permits for redevelopment. The site is bounded by existing offices to the south with residential housing running along Williamstown Road (further south of the site).

To the south is the established suburb of Garden City, with several hundred existing "bank houses" with stucco concrete grey finish and terracotta tiled roofs.

The planning scheme also gives guidance, seeking a park to the north-west corner of the site and an access laneway to the south of the subject site.