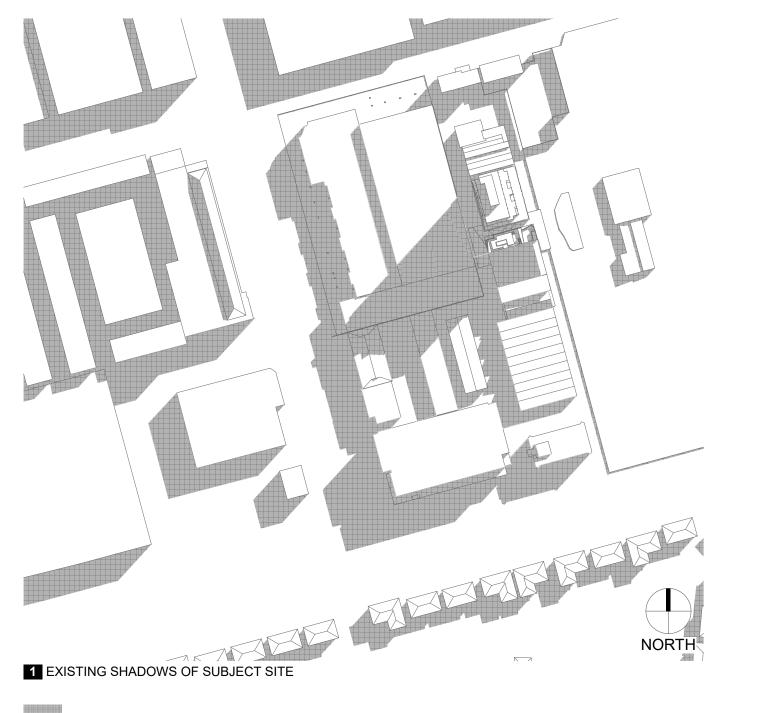

, whichever is the lesser, of the primary communal outdoor open space should receive a minimum of two hours of sunlight between 9am and 3pm on 21 June.

With overshadowing controls (refer to table 2)

With overshadowing controls (refer to table 2)

Plummer St Boulevard (first 6m north of property boundaries

#### PORT PHILLIP PLANNING DEPARTMENT Date Received: 23/12/2020

CONCEPT BOOKLET PAGE 61

#### **Decision guidelines**

Before deciding on an application, the responsible authority must consider:

- The design response.
- The useability and amenity of the primary communal outdoor open space areas based on the urban context, the orientation of the building, the layout of dwellings and the sunlight it will receive.

PUBLIC PLAZA

18-22 SALMON STREET, PORT MELBOURNE

### JUNE 21ST - 9AM



EXISTING SHADOWS (EXISTING AND APPROVED BUILT FORM)

ADDITIONAL SHADOWS CAST BY PROPOSED DEVELOPMENT

SHADOWS CAST ON PROPOSED ROOFTOP COMMUNAL SPACES

# (AREA B)

2 ADDITIONAL SHADOWS OF PROPOSED DEVELOPMENT

# SOLAR ACCESS TO COMMUNAL OPEN SPACES (BETTER APARTMENT DESIGNS - STANDARD D8) AT LEAST 50% OR 125 SQUARE METRES, WHICHEVER IS LESSER, OF THE PRIMARY COMMUNAL OUTDOOR OPEN SPACE SHOULD RECEIVE A **MINIMUM OF TWO HOURS** OF SUNLIGHT BETWEEN 9:00am TO 3:00pm ON 21<sup>ST</sup> JUNE.

OVERSHADOWING (CLAUSE 43.02 - 2.6) BUILDINGS MUST NOT CAST ANY ADDITIONAL SHADOW ABOVE THE SHADOWS CAST BY HYPOTHETICAL BUILDINGS BUILT TO THE MAXIMUM STREET WALL HEIGHT AND EXISTING BUILDINGS OVER.

AREA A - 11:00am TO 2:00pm, 21<sup>ST</sup> JUNE TO 22<sup>ND</sup> SEPTEMBER AREA B - 11:00am TO 2:00pm