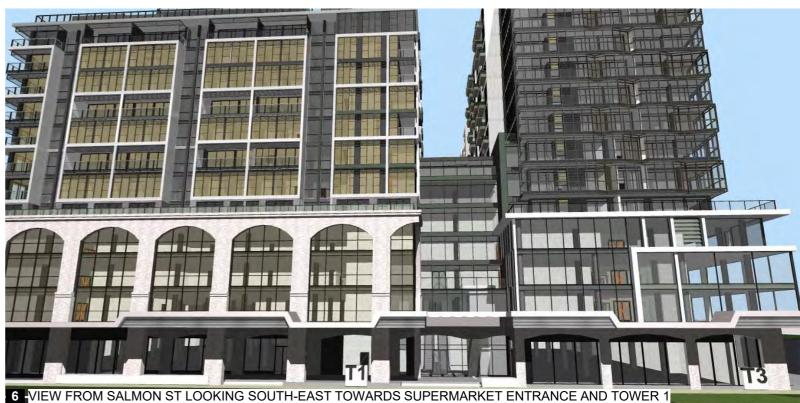

To the south is the established suburb of Garden City, with several hundred existing "bank houses" with stucco concrete grey finish and terracotta tiled roofs.

The planning scheme also gives guidance, seeking a park to the north-west corner of the site and an access laneway to the south of the subject site.