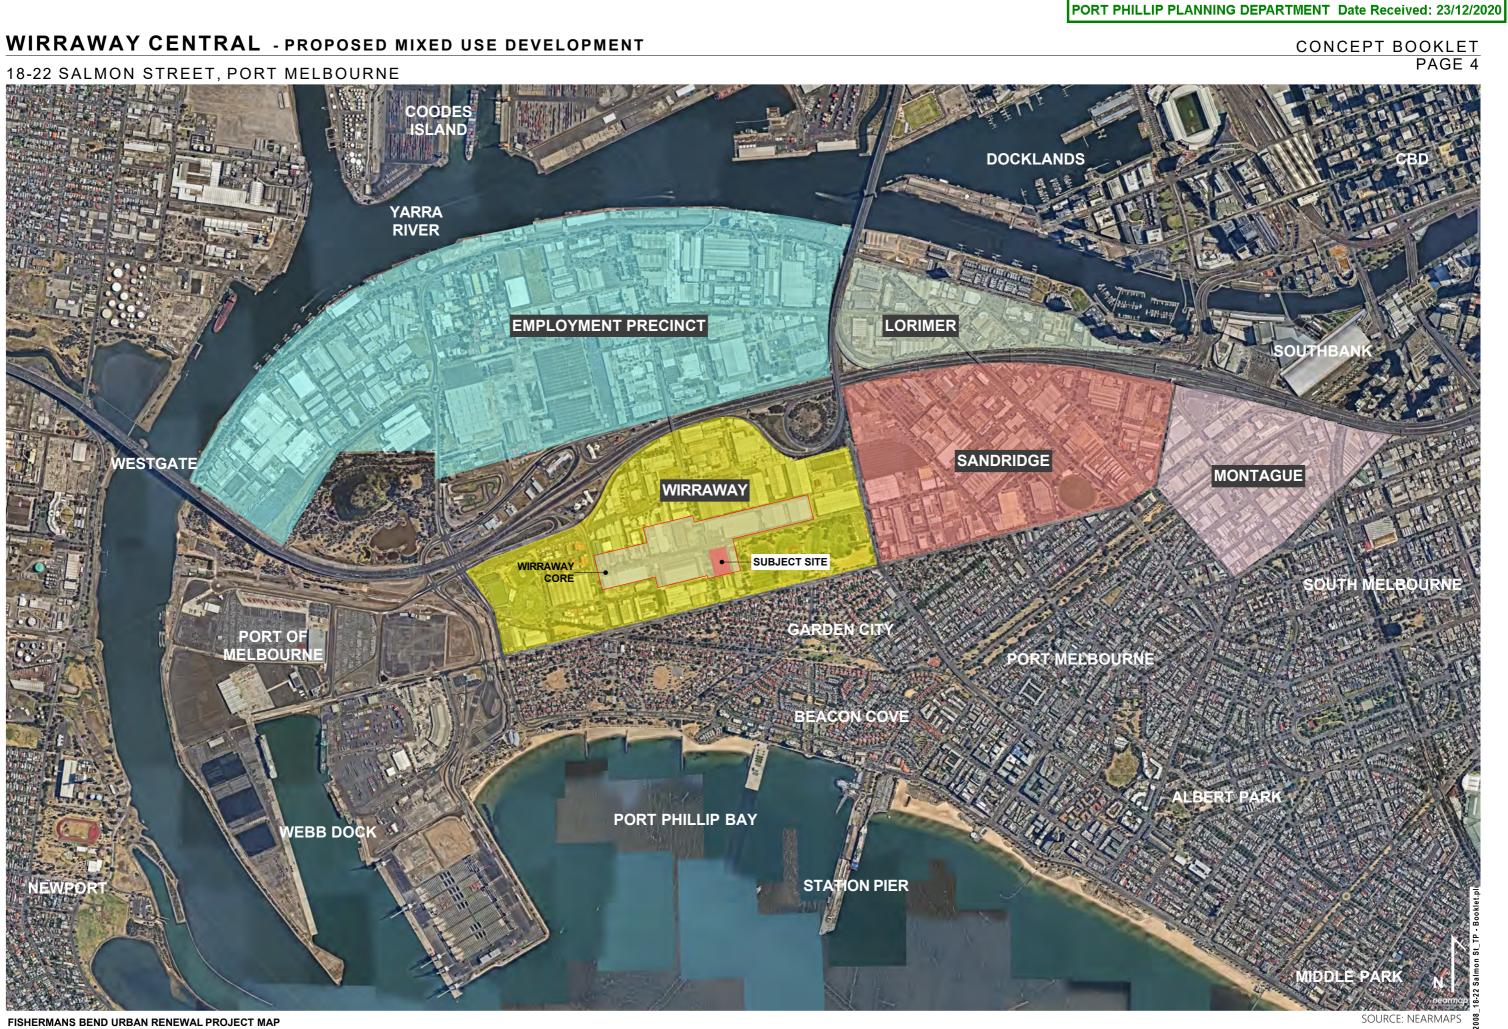

## **1.3 LOCATION PLAN**

The site is in the centre of Wirraway Precinct

- WIRRAWAY PRECINCT

WIRRAWAY CORE PRECINCT

ARMSBY ARCHITECTS

PORT PHILLIP PLANNING DEPARTMENT Date Received: 23/12/2020

CONCEPT BOOKLET PAGE 6

## **1.4 SITE INFORMATION**

The proposed Wirraway Central development is located at 18-22 Salmon Street, Port Melbourne. It is within the Wirraway Precinct of Fishermans Bend. The site is rectangular in shape, with a 80m frontage to Plummer Street and a 140m frontage to Salmon Street. It is almost a hectare in size (just over 9700m<sup>2</sup>).

Located at the intersection of Plummer and Salmon Streets, the site is in the heart of Wirraway. Directly east of the site is a complex of warehouses. A number of these warehouses are subject to current planning applications and permits to convert them into mixed use. Further east lies JL Murphy Reserve, approximately 100m away. Towards the north and west are a series of warehouses, with current applications and/or permits for redevelopment. The site is bounded by existing offices to the south with residential housing running along Williamstown Road (further south of the site).