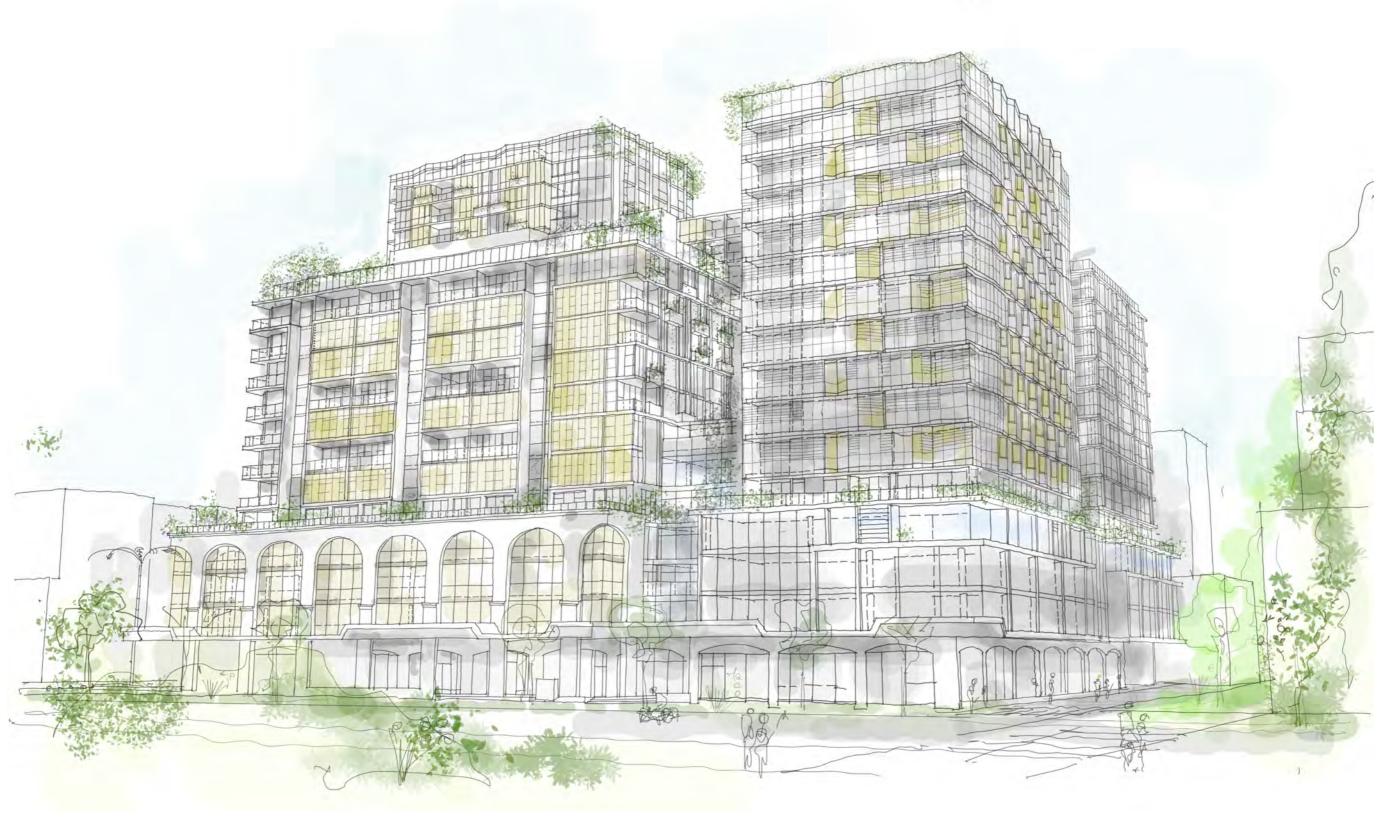

### WIRRAWAY CENTRAL - PROPOSED MIXED USE DEVELOPMENT

18-22 SALMON STREET, PORT MELBOURNE