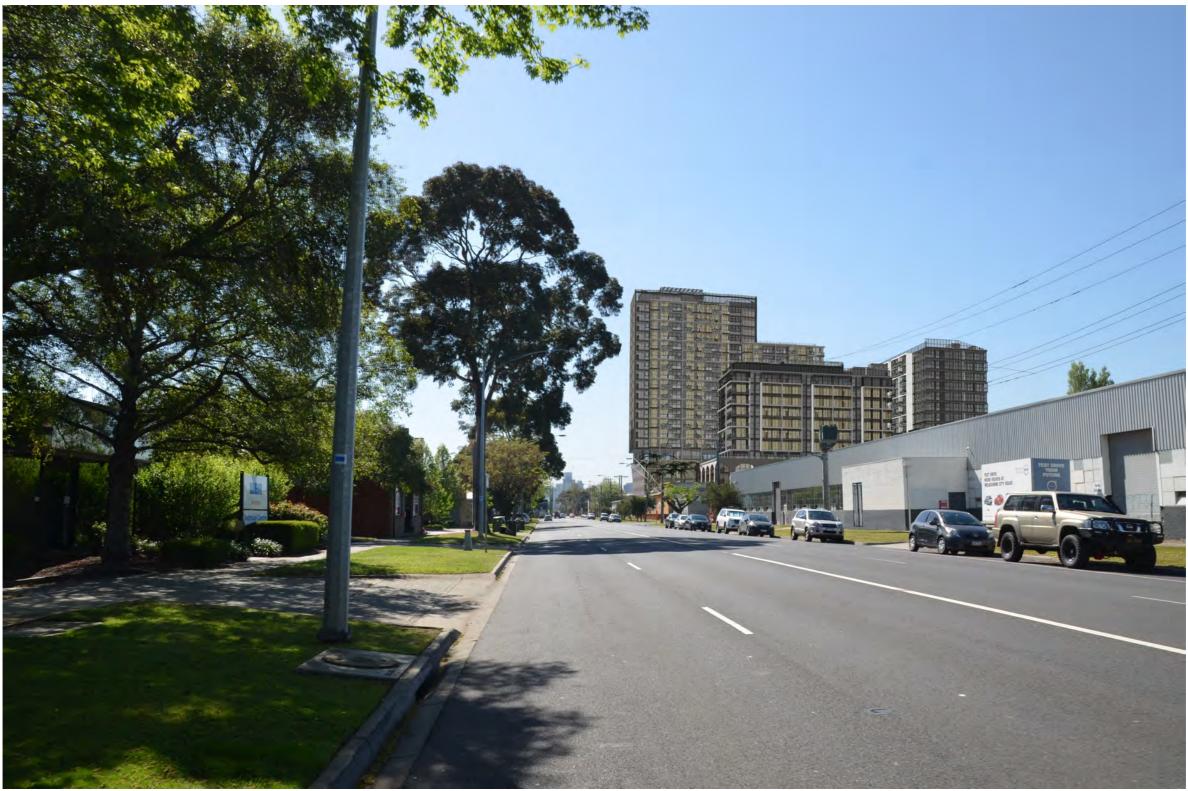

## **1.5 STREETSCAPE PHOTOS**

The general character of the existing neighbourhood is concrete or metal walled warehouses in the order of 10-15 metres high. Streets are also quite wide and open.

### ARMSBY ARCHITECTS

PORT PHILLIP PLANNING DEPARTMENT Date Received: 23/12/2020

Source: Nearmaps & Google Maps