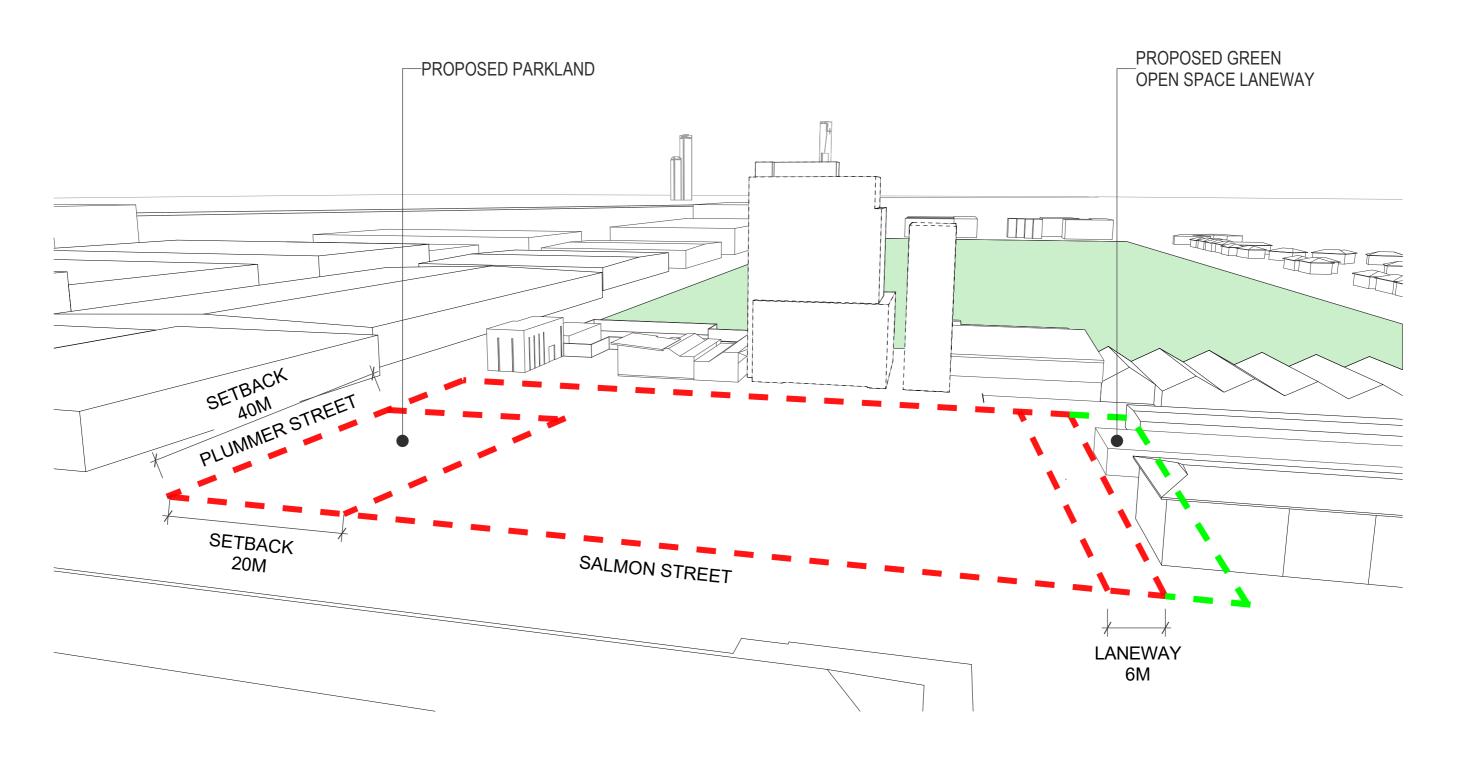

To the south is the established suburb of Garden City, with several hundred existing "bank houses" with stucco concrete grey finish and terracotta tiled roofs.

The planning scheme also gives guidance, seeking a park to the north-west corner of the site and an access laneway to the south of the subject site.