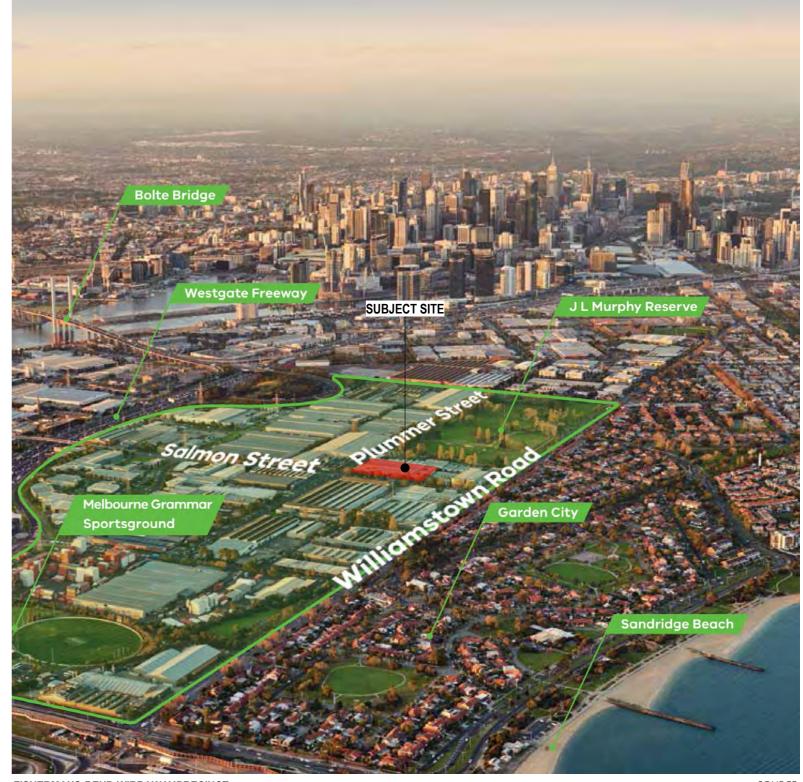

## **1.2 WIRRAWAY PRECINCT**

Wirraway is part of Fishermans Bend Urban Renewal Project. It is envisioned that Wirraway will become a family friendly neighbourhood with a diverse variety of housing and shops surrounded by quality green spaces.

## **1.4 SITE INFORMATION**

The proposed Wirraway Central development is located at 18-22 Salmon Street, Port Melbourne. It is within the Wirraway Precinct of Fishermans Bend. The site is rectangular in shape, with a 80m frontage to Plummer Street and a 140m frontage to Salmon Street. It is almost a hectare in size (just over 9700m<sup>2</sup>).

Located at the intersection of Plummer and Salmon Streets, the site is in the heart of Wirraway. Directly east of the site is a complex of warehouses. A number of these warehouses are subject to current planning applications and permits to convert them into mixed use. Further east lies JL Murphy Reserve, approximately 100m away. Towards the north and west are a series of warehouses, with current applications and/or permits for redevelopment. The site is bounded by existing offices to the south with residential housing running along Williamstown Road (further south of the site).