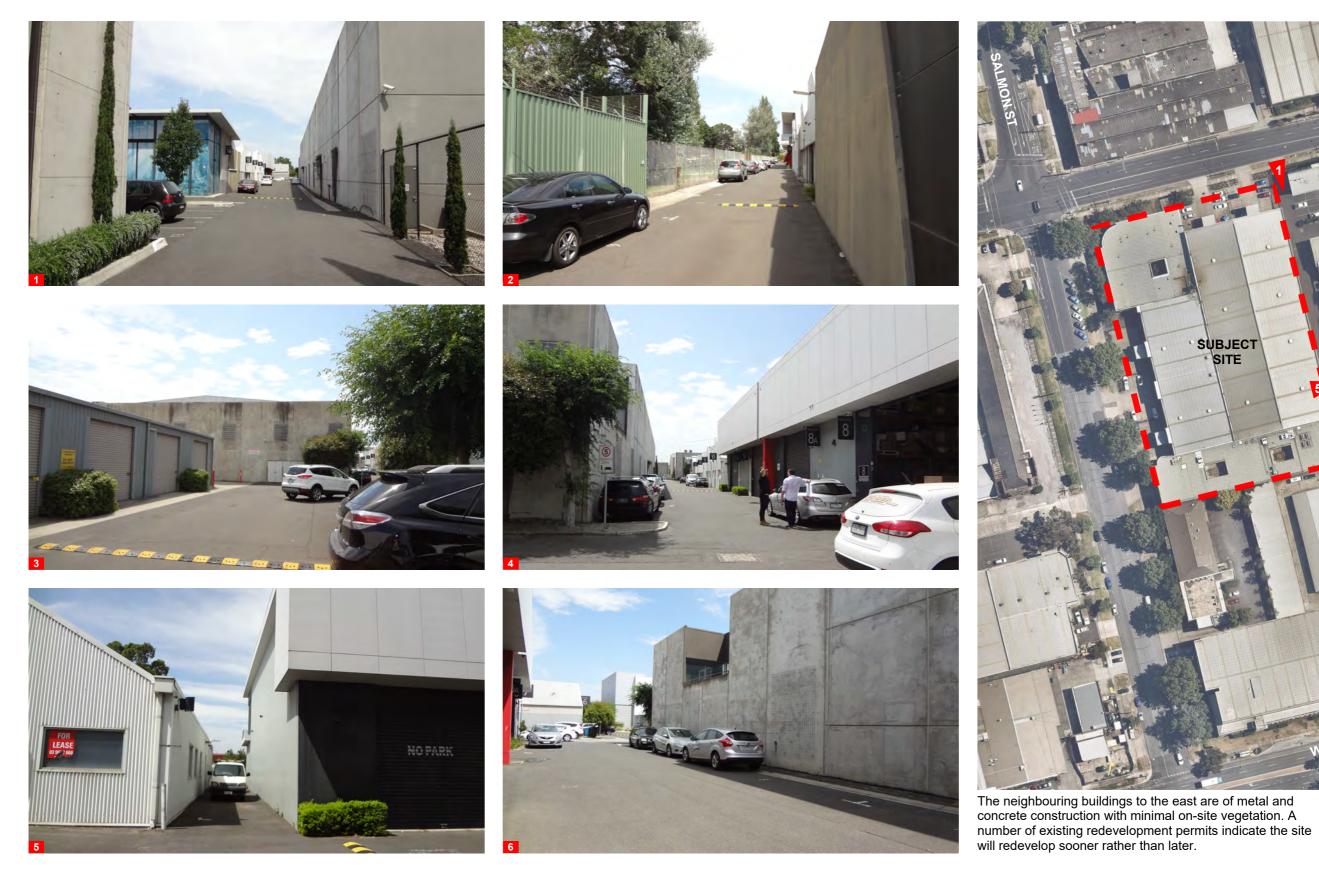

## **1.5 STREETSCAPE PHOTOS**

The general character of the existing neighbourhood is concrete or metal walled warehouses in the order of 10-15 metres high. Streets are also quite wide and open.

### ARMSBY ARCHITECTS

PORT PHILLIP PLANNING DEPARTMENT Date Received: 23/12/2020

Source: Nearmaps & Google Maps