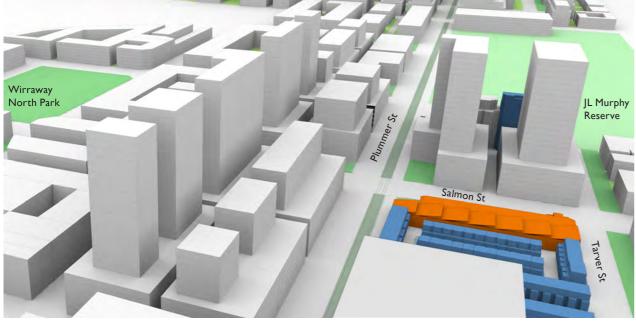

JL Murphy Reserve is a prominent green space within Fishermans Bend with many recreational and sports activities occuring throughout the day and night.

The intersection of Plummer and Salmon Street is the heart of Wirraway. It currently has public bus transportation running past this location, with a recent increase in the number of bus services. Plummer Street will become a Civic Boulevard with pedestrian sidewalks, cycleways and leafy landscaped areas lined with many small businesses creating an open and active Boulevard. It is proposed that a light rail will run along Plummer Street to connect the precinct to Melbourne CBD. The Plummer Street Boulevard is also being considered for an underground metro rail station. A parkland is designated on the corner of Plummer St and Salmon St and is located on the subject site.

## **1.3 LOCATION PLAN**

The site is in the centre of Wirraway Precinct

- WIRRAWAY PRECINCT

WIRRAWAY CORE PRECINCT

ARMSBY ARCHITECTS

PORT PHILLIP PLANNING DEPARTMENT Date Received: 23/12/2020

CONCEPT BOOKLET PAGE 6