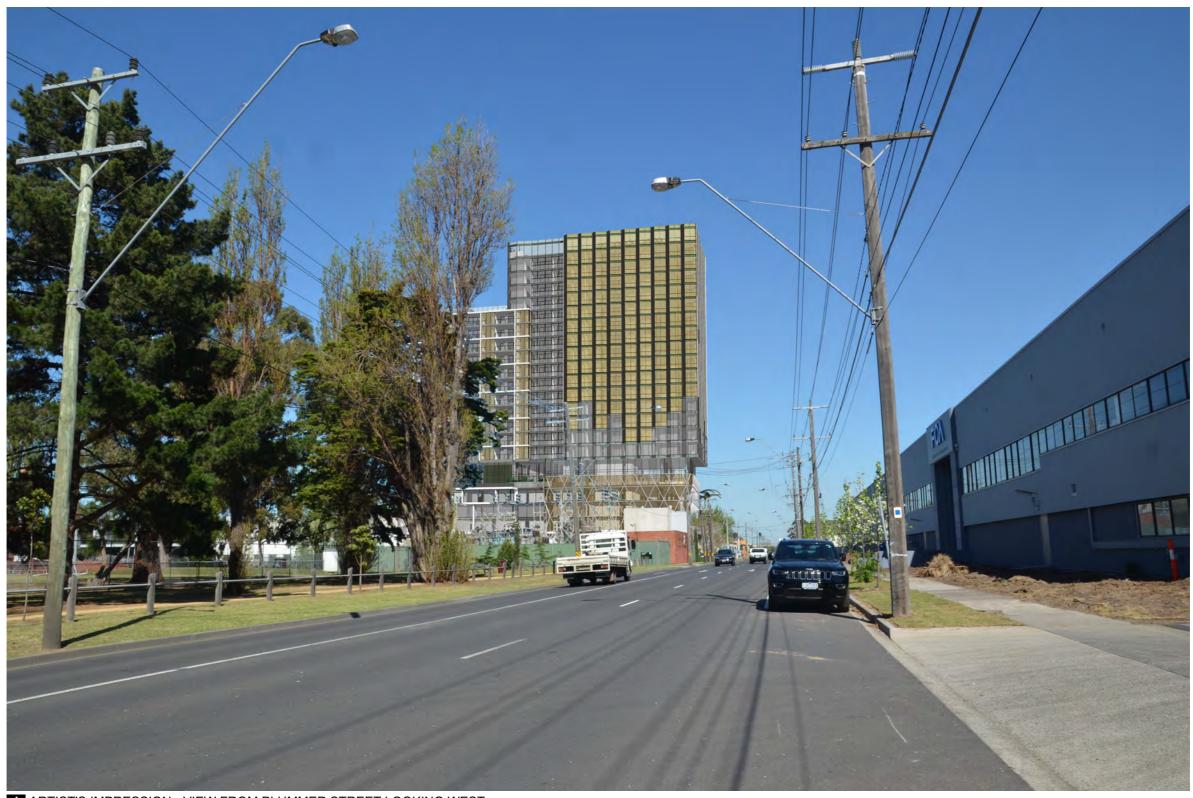

## **1.5 STREETSCAPE PHOTOS**

The general character of the existing neighbourhood is concrete or metal walled warehouses in the order of 10-15 metres high. Streets are also quite wide and open.

### ARMSBY ARCHITECTS

PORT PHILLIP PLANNING DEPARTMENT Date Received: 23/12/2020

Source: Nearmaps & Google Maps