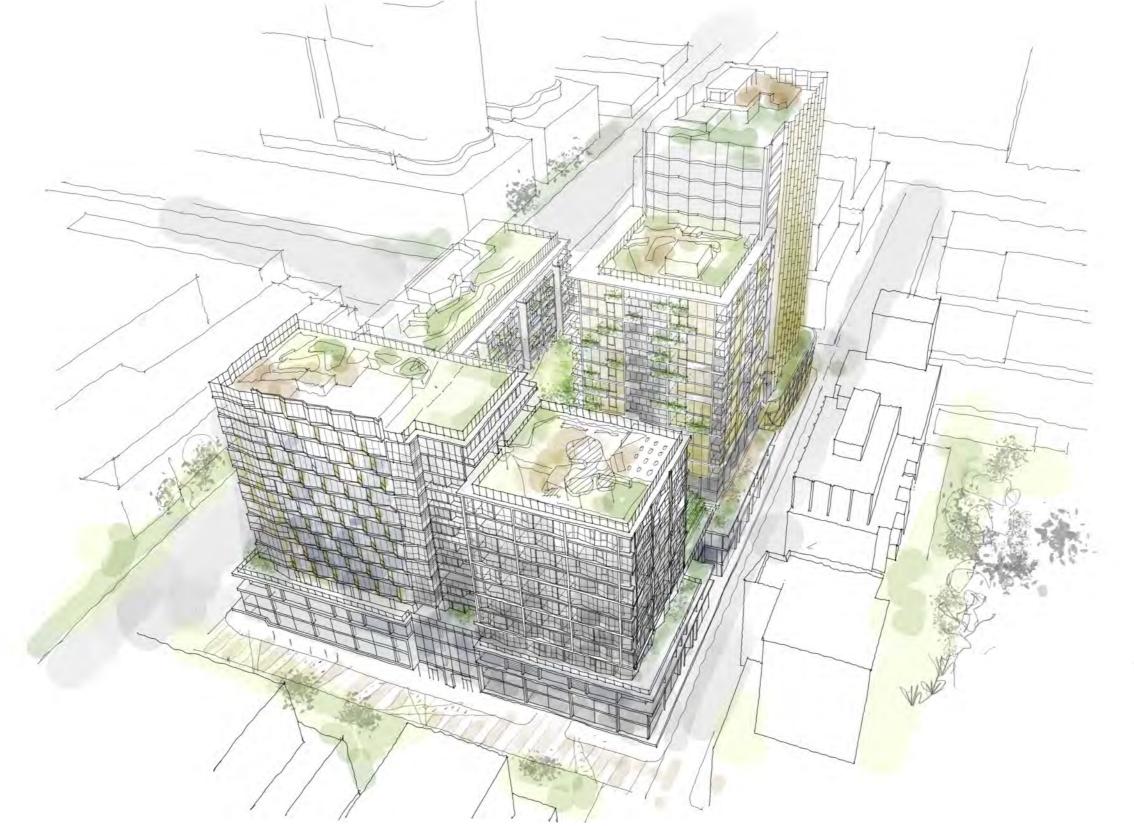

## **1.4 SITE INFORMATION**

The proposed Wirraway Central development is located at 18-22 Salmon Street, Port Melbourne. It is within the Wirraway Precinct of Fishermans Bend. The site is rectangular in shape, with a 80m frontage to Plummer Street and a 140m frontage to Salmon Street. It is almost a hectare in size (just over 9700m<sup>2</sup>).

Located at the intersection of Plummer and Salmon Streets, the site is in the heart of Wirraway. Directly east of the site is a complex of warehouses. A number of these warehouses are subject to current planning applications and permits to convert them into mixed use. Further east lies JL Murphy Reserve, approximately 100m away. Towards the north and west are a series of warehouses, with current applications and/or permits for redevelopment. The site is bounded by existing offices to the south with residential housing running along Williamstown Road (further south of the site).

Currently on site there is an existing DHL couriers warehouse. The site and surrounding area is zoned as Capital City Zone 1, encouraging residential mixed use developments.

A number of high-rise and low-rise developments have been approved to the west of the subject site which will provide over 500 dwellings nearby. Two current applications as well as one approval to the north would provide close to a further two thousand dwellings if approved.

To the south is the established suburb of Garden City, with several hundred existing "bank houses" with stucco concrete grey finish and terracotta tiled roofs.

The planning scheme also gives guidance, seeking a park to the north-west corner of the site and an access laneway to the south of the subject site.