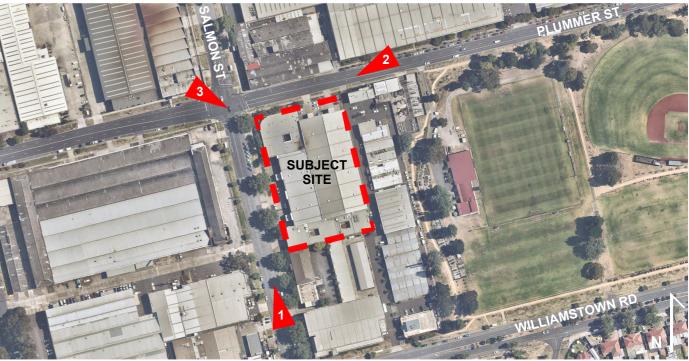

## **1.4 SITE INFORMATION**

The proposed Wirraway Central development is located at 18-22 Salmon Street, Port Melbourne. It is within the Wirraway Precinct of Fishermans Bend. The site is rectangular in shape, with a 80m frontage to Plummer Street and a 140m frontage to Salmon Street. It is almost a hectare in size (just over 9700m<sup>2</sup>).

Located at the intersection of Plummer and Salmon Streets, the site is in the heart of Wirraway. Directly east of the site is a complex of warehouses. A number of these warehouses are subject to current planning applications and permits to convert them into mixed use. Further east lies JL Murphy Reserve, approximately 100m away. Towards the north and west are a series of warehouses, with current applications and/or permits for redevelopment. The site is bounded by existing offices to the south with residential housing running along Williamstown Road (further south of the site).

Currently on site there is an existing DHL couriers warehouse. The site and surrounding area is zoned as Capital City Zone 1, encouraging residential mixed use developments.

A number of high-rise and low-rise developments have been approved to the west of the subject site which will provide over 500 dwellings nearby. Two current applications as well as one approval to the north would provide close to a further two thousand dwellings if approved.

To the south is the established suburb of Garden City, with several hundred existing "bank houses" with stucco concrete grey finish and terracotta tiled roofs.

The planning scheme also gives guidance, seeking a park to the north-west corner of the site and an access laneway to the south of the subject site.