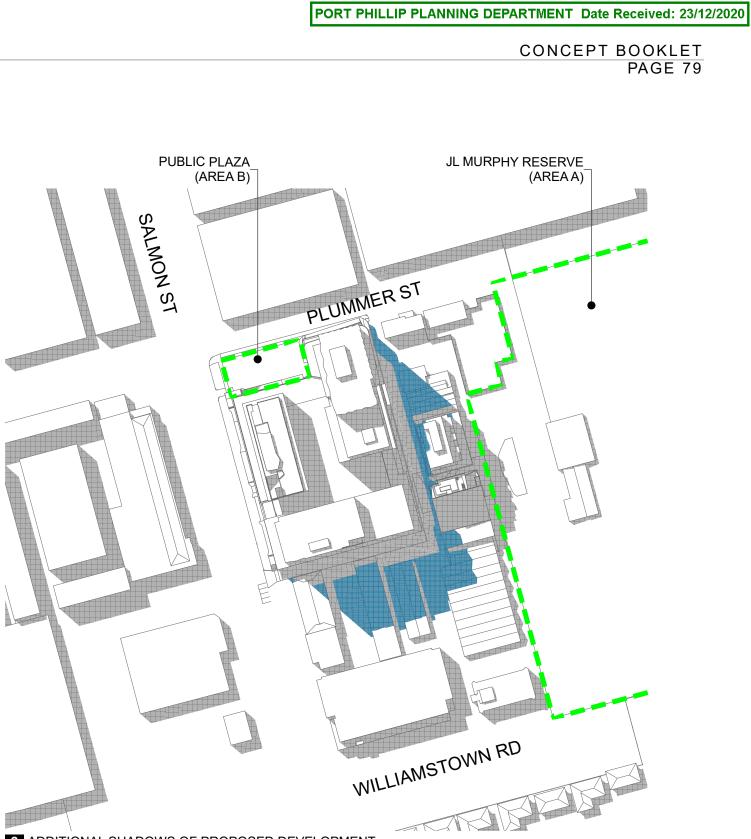

JL Murphy Reserve is a prominent green space within Fishermans Bend with many recreational and sports activities occuring throughout the day and night.

The intersection of Plummer and Salmon Street is the heart of Wirraway. It currently has public bus transportation running past this location, with a recent increase in the number of bus services. Plummer Street will become a Civic Boulevard with pedestrian sidewalks, cycleways and leafy landscaped areas lined with many small businesses creating an open and active Boulevard. It is proposed that a light rail will run along Plummer Street to connect the precinct to Melbourne CBD. The Plummer Street Boulevard is also being considered for an underground metro rail station. A parkland is designated on the corner of Plummer St and Salmon St and is located on the subject site.