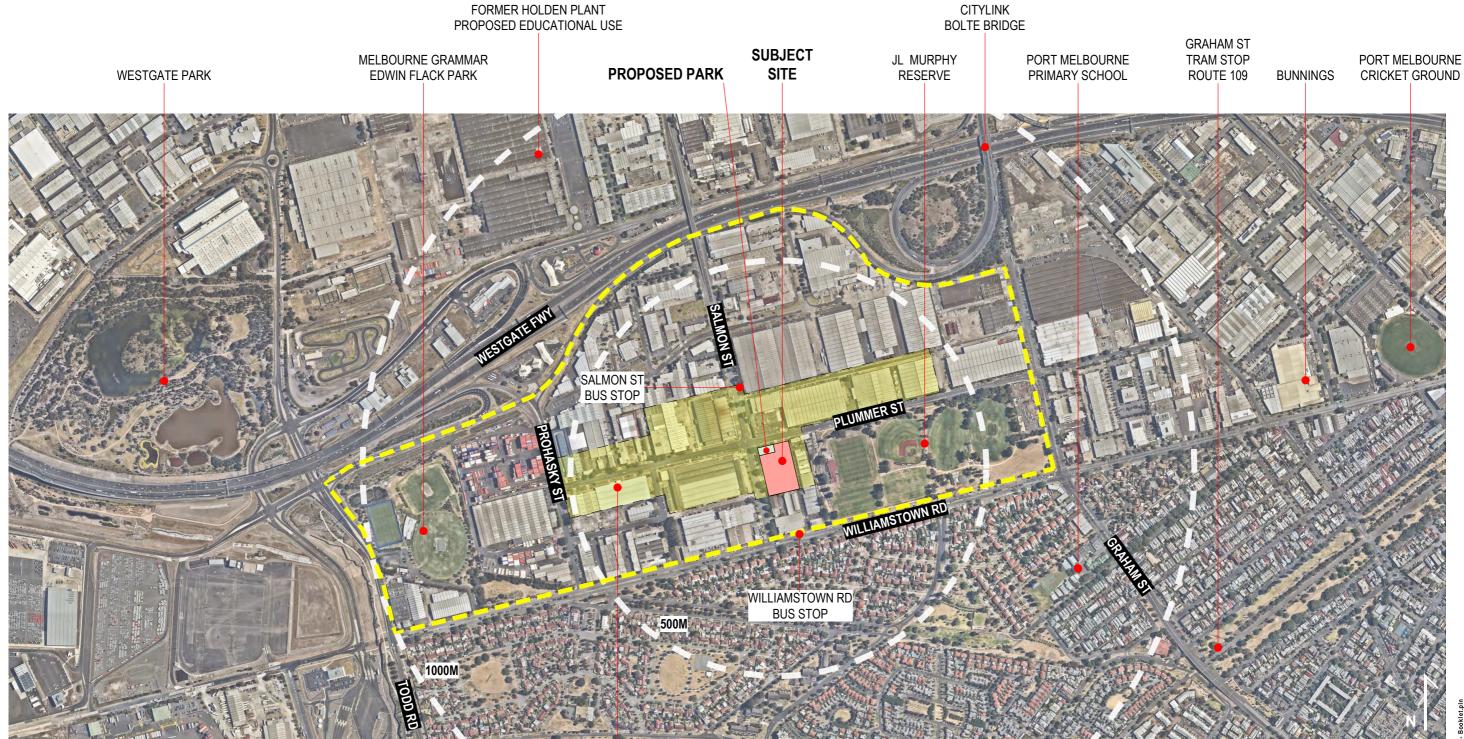

## **1.2 WIRRAWAY PRECINCT**

Wirraway is part of Fishermans Bend Urban Renewal Project. It is envisioned that Wirraway will become a family friendly neighbourhood with a diverse variety of housing and shops surrounded by quality green spaces.

JL Murphy Reserve is a prominent green space within Fishermans Bend with many recreational and sports activities occuring throughout the day and night.

The intersection of Plummer and Salmon Street is the heart of Wirraway. It currently has public bus transportation running past this location, with a recent increase in the number of bus services. Plummer Street will become a Civic Boulevard with pedestrian sidewalks, cycleways and leafy landscaped areas lined with many small businesses creating an open and active Boulevard. It is proposed that a light rail will run along Plummer Street to connect the precinct to Melbourne CBD. The Plummer Street Boulevard is also being considered for an underground metro rail station. A parkland is designated on the corner of Plummer St and Salmon St and is located on the subject site.

## **1.4 SITE INFORMATION**

The proposed Wirraway Central development is located at 18-22 Salmon Street, Port Melbourne. It is within the Wirraway Precinct of Fishermans Bend. The site is rectangular in shape, with a 80m frontage to Plummer Street and a 140m frontage to Salmon Street. It is almost a hectare in size (just over 9700m<sup>2</sup>).

Located at the intersection of Plummer and Salmon Streets, the site is in the heart of Wirraway. Directly east of the site is a complex of warehouses. A number of these warehouses are subject to current planning applications and permits to convert them into mixed use. Further east lies JL Murphy Reserve, approximately 100m away. Towards the north and west are a series of warehouses, with current applications and/or permits for redevelopment. The site is bounded by existing offices to the south with residential housing running along Williamstown Road (further south of the site).

Currently on site there is an existing DHL couriers warehouse. The site and surrounding area is zoned as Capital City Zone 1, encouraging residential mixed use developments.

A number of high-rise and low-rise developments have been approved to the west of the subject site which will provide over 500 dwellings nearby. Two current applications as well as one approval to the north would provide close to a further two thousand dwellings if approved.

To the south is the established suburb of Garden City, with several hundred existing "bank houses" with stucco concrete grey finish and terracotta tiled roofs.

The planning scheme also gives guidance, seeking a park to the north-west corner of the site and an access laneway to the south of the subject site.