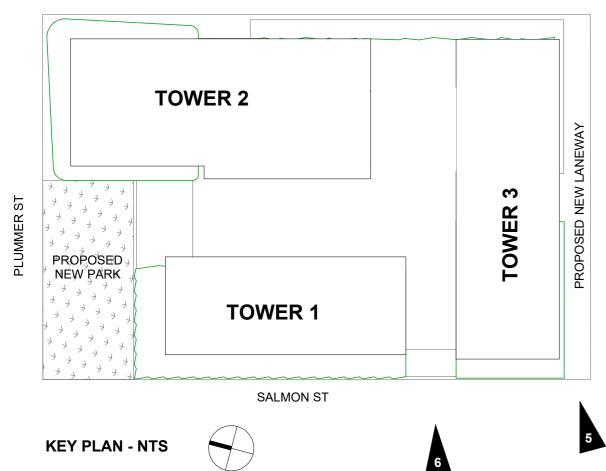

To the south is the established suburb of Garden City, with several hundred existing "bank houses" with stucco concrete grey finish and terracotta tiled roofs.

The planning scheme also gives guidance, seeking a park to the north-west corner of the site and an access laneway to the south of the subject site.