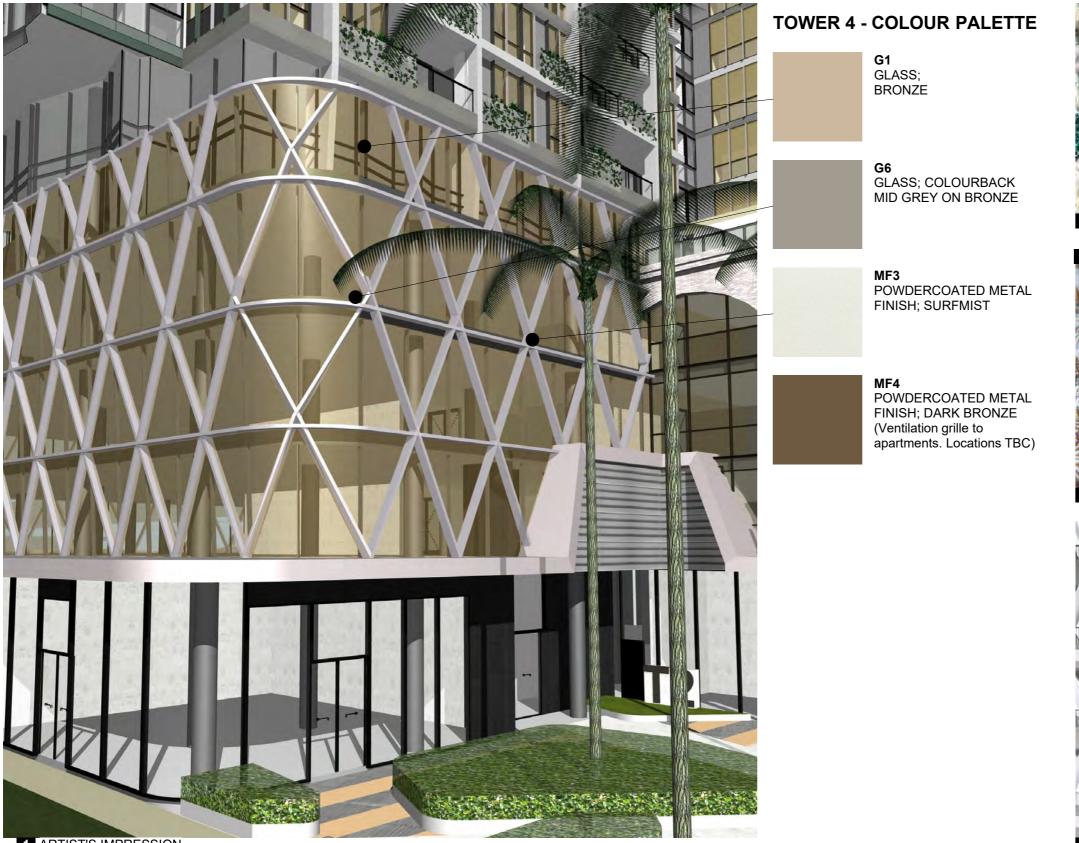

grey/beige and bronze/golds float over the tan base. An undulating canopy provides grain to the lower level, acting as a break between the upper and lower podium levels.



PORT PHILLIP PLANNING DEPARTMENT Date Received: 23/12/2020

CONCEPT BOOKLET PAGE 33

### PODIUM COLOUR PALETTE



**G4** GLASS; CLEAR LOW E

GLASS; CLEAR

GLASS; LIGHT GREY

GLASS; COLOURBACK MID GREY ON CLEAR



MF2 POWDERCOATED METAL FINISH; CHARCOAL

**P**3 PAINT FINISH; SURFMIST

| ī | п, | 1 | T. | 1  | F | - |
|---|----|---|----|----|---|---|
|   | 1  | 1 |    | 1  |   |   |
|   | -  | - | -  | -  | - | - |
| 1 | 1  | - | -  | 1  | - | 1 |
|   |    | - | 10 | 7  | + | Ļ |
| Į | -  |   | -  | 18 |   | T |
| I |    |   | 1  |    | _ | Т |

BR3 BRICK FINISH; CREAM

> Bookl€ St\_TP -

## 3.14 PODIUM - COLOUR CONCEPT



1 ARTIST'S IMPRESSION

ARMSBY ARCHITECTS

PORT PHILLIP PLANNING DEPARTMENT Date Received: 23/12/2020







## 3.15 TOWER 1 - COLOUR CONCEPT



ARMSBY ARCHITECTS

PORT PHILLIP PLANNING DEPARTMENT Date Received: 23/12/2020







## 3.16 TOWER 2 - COLOUR CONCEPT



ARMSBY ARCHITECTS

PORT PHILLIP PLANNING DEPARTMENT Date Received: 23/12/2020

CONCEPT BOOKLET PAGE 36





**3** ORGAN PIPES NATIONAL PARK - VICTORIA



711

# 3.17 TOWER 3 - COLOUR CONCEPT



ARMSBY ARCHITECTS

PORT PHILLIP PLANNING DEPARTMENT Date Received: 23/12/2020

CONCEPT BOOKLET PAGE 37







71

# 3.18 COURTYARD - COLOUR CONCEPT



**1** ARTIST'S IMPRESSION

PORT PHILLIP PLANNING DEPARTMENT Date Received: 23/12/2020

CONCEPT BOOKLET PAGE 38

#### COURTYARD COLOUR PALETTE -



MF1 POWDERCOATED METAL FINISH; CHARCOAL (