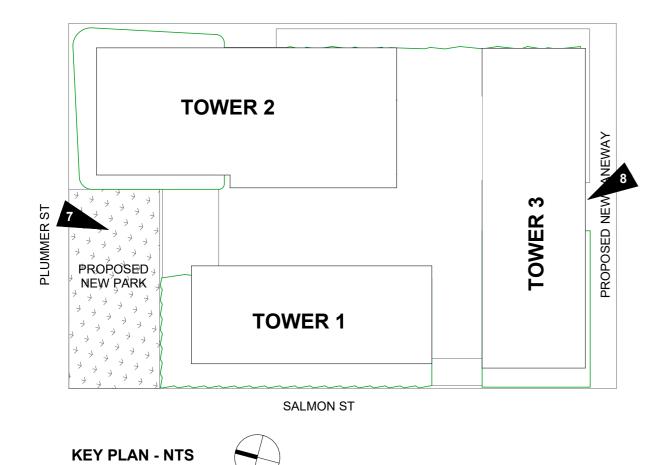

To the south is the established suburb of Garden City, with several hundred existing "bank houses" with stucco concrete grey finish and terracotta tiled roofs.

The planning scheme also gives guidance, seeking a park to the north-west corner of the site and an access laneway to the south of the subject site.