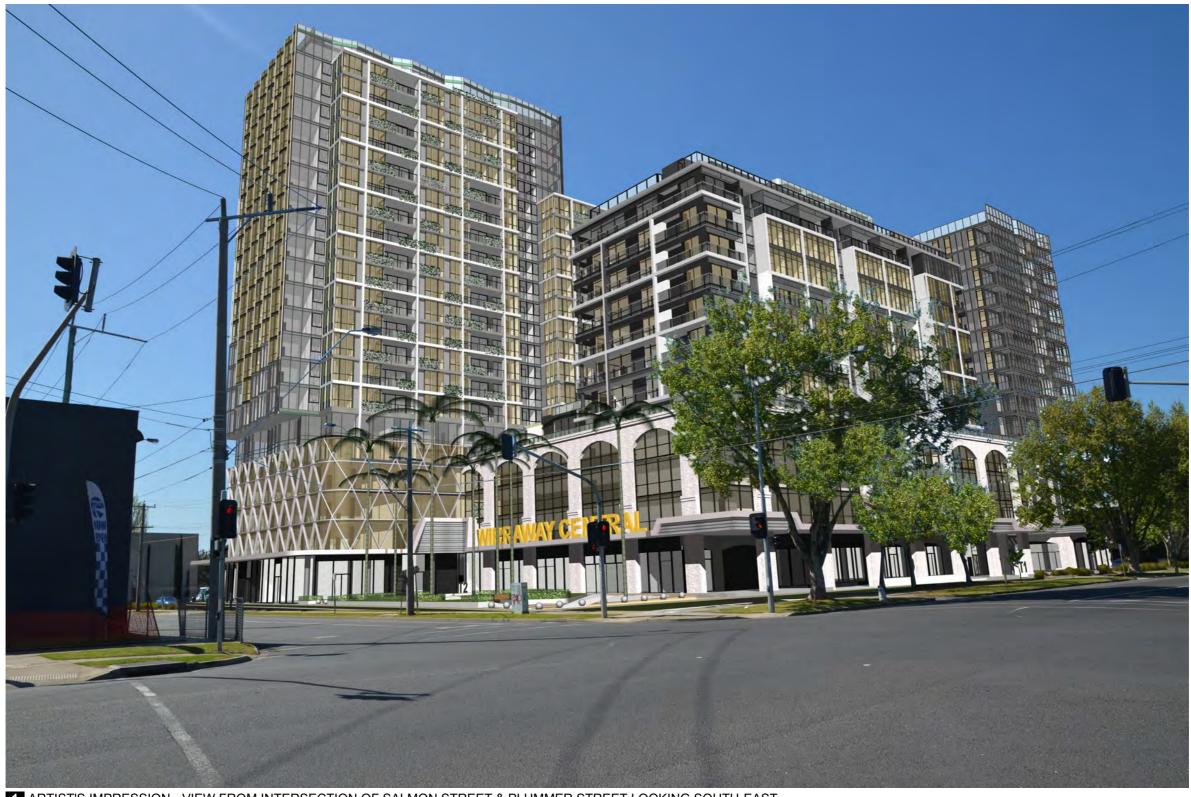

## **0.3 INTRODUCTION**

This Design Report has been prepared by Armsby Architects on behalf of our client Fishermans Bend Management P/L and forms part of the Town Planning Application Submission to the Department of Environment, Land, Water and Planning. It outlines the conceptual drivers of the Architectural Design for the proposed new mixed use development located at 18-22 Salmon Street, Port Melbourne.

### **DEVELOPMENT PARTICULARS**

Site Location: 18-22 Salmon Street, Port Melbourne TP 301919Y LOT 2 VOL. 9757 FOL. 814

Site Dimensions: 120.7m x 80.4m Site Area: 9,712m<sup>2</sup> Existing Building Height: 11.9m Proposed Max Building Height: 80.150m Proposed Building Gross Floor Area (GFA): 92,827 m<sup>2</sup> Proposed Building Storeys: 22 plus 1 Basement