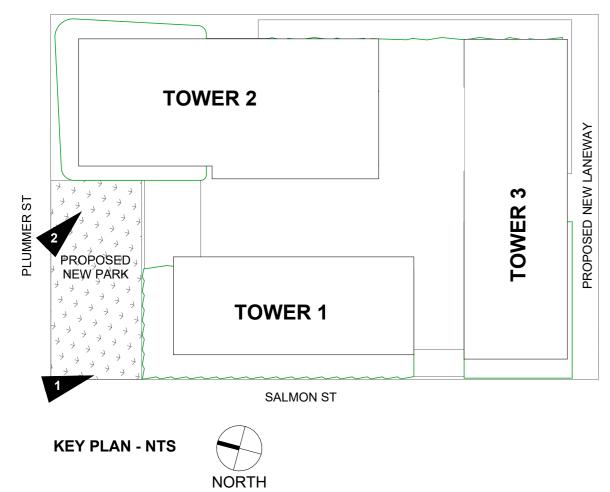

## **1.11 AUDIT OF NEIGHBOURING USES**

### AN AUDIT OF INDUSTRY IN AND AROUND THE PROPOSED SITE HAS BEEN UNDERTAKEN.

### To the west:

There is a crash repair company specialising in Hail Damage approx 400m away.

There are a series of larger warehouses containing Lorbek Used Cars, Go Karting and Paintball all approx 100 - 200m away.

A glazier is located approx 400m away

### To the north:

There is an event/reception facility approx 300m away A number of car importer offices such as Fiat are approx 200m away.

The Goodmans series of warehouses are to the north and there were no sensitive uses uncovered in this series of warehouses

To the east: The JL Murphy reserve occupies approx 100m to the east

### To the south:

Residential housing occupies the south on Williamstown Rd