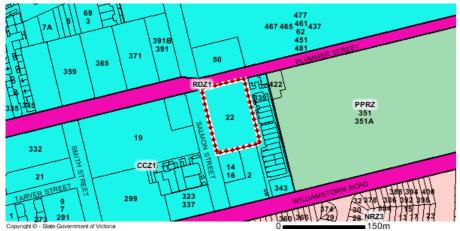

## **1.8 ZONING & OVERLAYS**

Department of Environment, Land, Water and Planning

Address: 22 SALMON STREET PORT MELBOURNE 3207 Crown Description: Allot. 2 Sec. 67D CITY OF PORT MELBOURNE, PARISH OF MELBOURNE SOUTH Local Government (Council): PORT PHILLIP Council Property Number: 210741 Directory Reference: Melway 56 J1

### **Planning Zone**

CAPITAL CITY ZONE (CCZ) CAPITAL CITY ZONE - SCHEDULE 1 (CCZ1)

Note: labels for zones may appear outside the actual zone - please compare the labels with the legend.

### **Planning Overlays**

DESIGN AND DEVELOPMENT OVERLAY (DDO) DESIGN AND DEVELOPMENT OVERLAY - SCHEDULE 33 (DDO33)

ENVIRONMENTAL AUDIT OVERLAY (EAO)