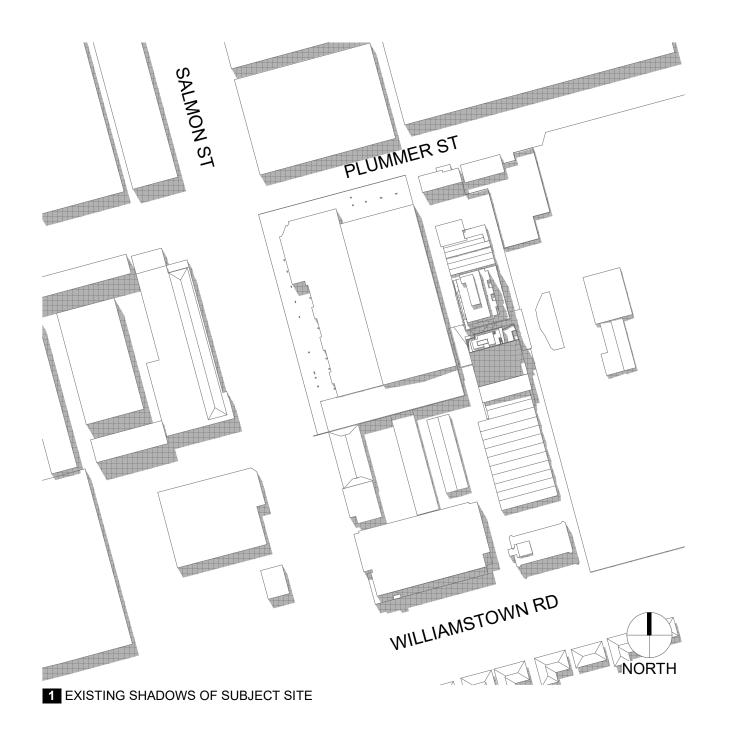

## **1.5 STREETSCAPE PHOTOS**

The general character of the existing neighbourhood is concrete or metal walled warehouses in the order of 10-15 metres high. Streets are also quite wide and open.

## **1.6 SITE PHOTOS**

PORT PHILLIP PLANNING DEPARTMENT Date Received: 23/12/2020

Source: Nearmaps

## **1.7 SITE PHOTOS**

ARMSBY ARCHITECTS

PORT PHILLIP PLANNING DEPARTMENT Date Received: 23/12/2020

Source: Nearmaps