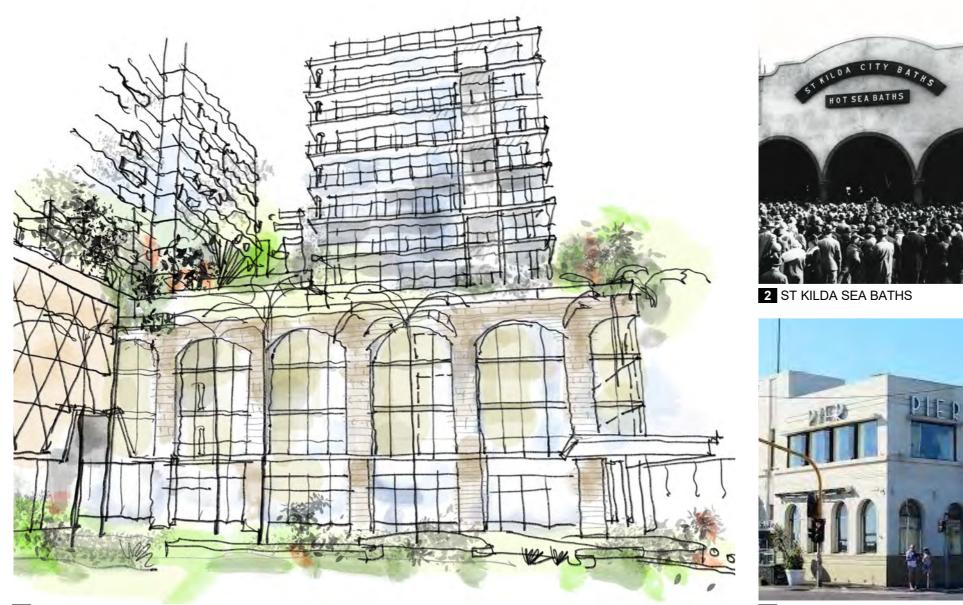

ich saw similar arched colonnades to prominent local architecture as seen at the original St KIIda Sea Baths or nearby Pier Hotel but to mention two.

The arches are clad with decorative brickwork and render, while also incorporating simple capping details, creating a detailed and fine grain base to the project. Above ground the arches provide 'doorways' to balcony spaces, filled with recessed glazing and balconies with minimal framing.

The podium introduces an aesthetic that draws people to the ground floor entry points. For occupants of the upper commercial levels, the arches will frame views out to the scenic Melbourne surrounds and new plaza space below. Exemplar images adjacent demonstrate arches bringing sophistication to the building design in as nostalgic yet contemporary manor.



1 ARTIST'S IMPRESSION - Portion of Podium

ARMSBY ARCHITECTS







3 PIER HOTEL PORT MELBOURNE 5 CALILE HOTEL IN BRISBANE

PORT PHILLIP PLANNING DEPARTMENT Date Received: 23/12/2020



## **3.9 TOWER 1 CONCEPT**

Tower 1 is of a smaller scale than the other towers. The design of Tower 1 has been informed by the tessellated pavement of Pirates Bay in Tasmania. What makes this bayside form intriguing is the manner in which the rock has eroded to leave "proud" seams in the formation. These remaining stone "pans" fill with water and create unique reflective ponds, which the facade of this building uses as inspiration and seeks to replicate architecturally.

Similarly the façade displays a regular expressed frame with dark reflective "pools of" glares inset from the frame work. The design an