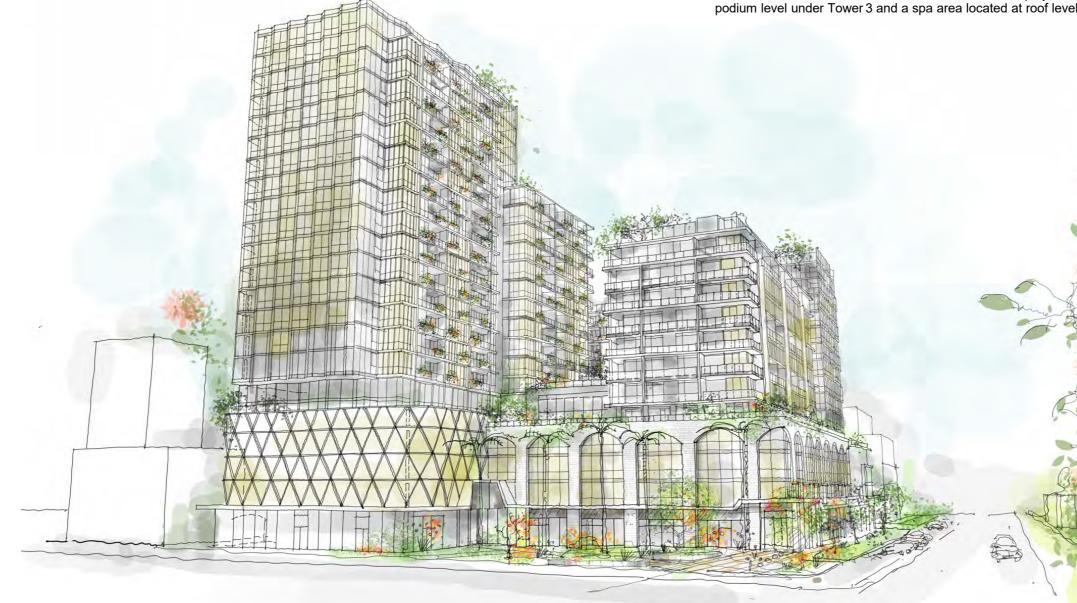

### **DEVELOPMENT PARTICULARS**

Site Location: 18-22 Salmon Street, Port Melbourne TP 301919Y LOT 2 VOL. 9757 FOL. 814

Site Dimensions: 120.7m x 80.4m Site Area: 9,712m<sup>2</sup> Existing Building Height: 11.9m Proposed Max Building Height: 80.150m Proposed Building Gross Floor Area (GFA): 92,827 m<sup>2</sup> Proposed Building Storeys: 22 plus 1 Basement