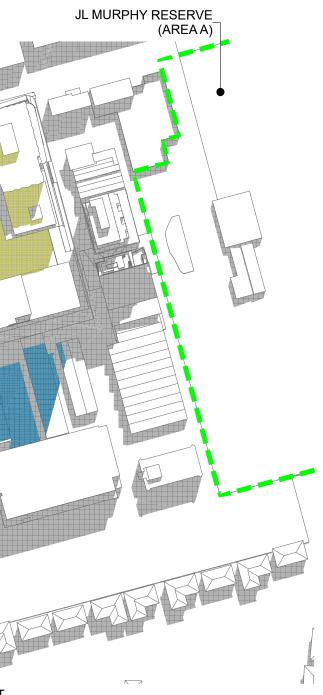

JL Murphy Reserve is a prominent green space within Fishermans Bend with many recreational and sports activities occuring throughout the day and night.

The intersection of Plummer and Salmon Street is the heart of Wirraway. It currently has public bus transportation running past this location, with a recent increase in the number of bus services. Plummer Street will become a Civic Boulevard with pedestrian sidewalks, cycleways and leafy landscaped areas lined with many small businesses creating an open and active Boulevard. It is proposed that a light rail will run along Plummer Street to connect the precinct to Melbourne CBD. The Plummer Street Boulevard is also being considered for an underground metro rail station. A parkland is designated on the corner of Plummer St and Salmon St and is located on the subject site.

Located at the intersection of Plummer and Salmon Streets, the site is in the heart of Wirraway. Directly east of the site is a complex of warehouses. A number of these warehouses are subject to current planning applications and permits to convert them into mixed use. Further east lies JL Murphy Reserve, approximately 100m away. Towards the north and west are a series of warehouses, with current applications and/or permits for redevelopment. The site is bounded by existing offices to the south with residential housing running along Williamstown Road (further south of the site).

To the east: The JL Murphy reserve occupies approx 100m to the east