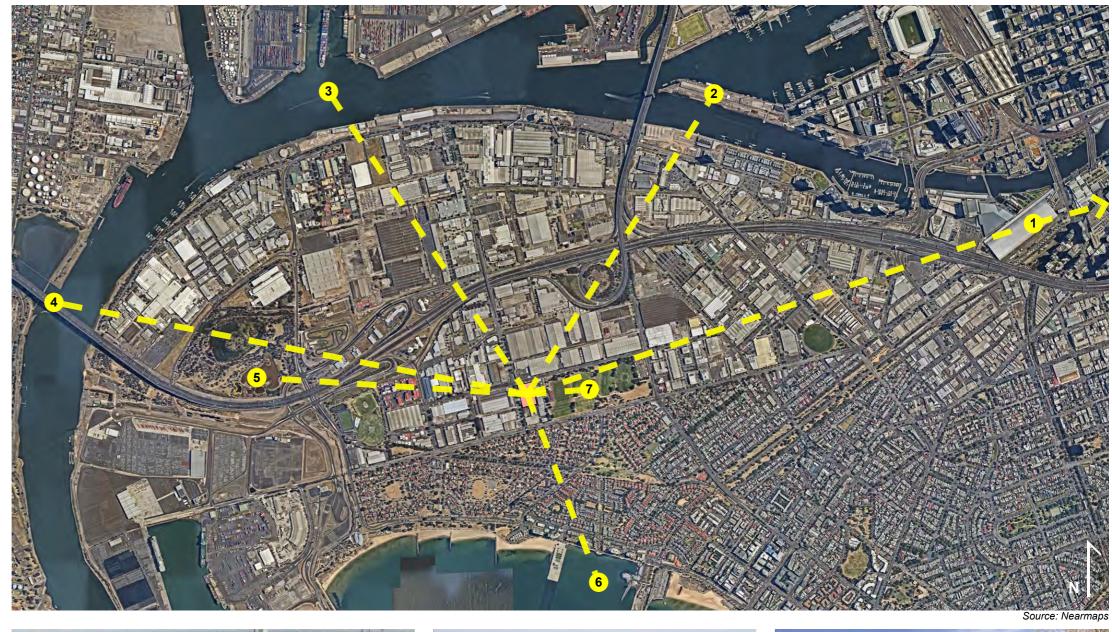

## **1.3 LOCATION PLAN**

The site is in the centre of Wirraway Precinct

- WIRRAWAY PRECINCT

WIRRAWAY CORE PRECINCT

ARMSBY ARCHITECTS

PORT PHILLIP PLANNING DEPARTMENT Date Received: 23/12/2020

CONCEPT BOOKLET PAGE 6

Source: Nearmaps