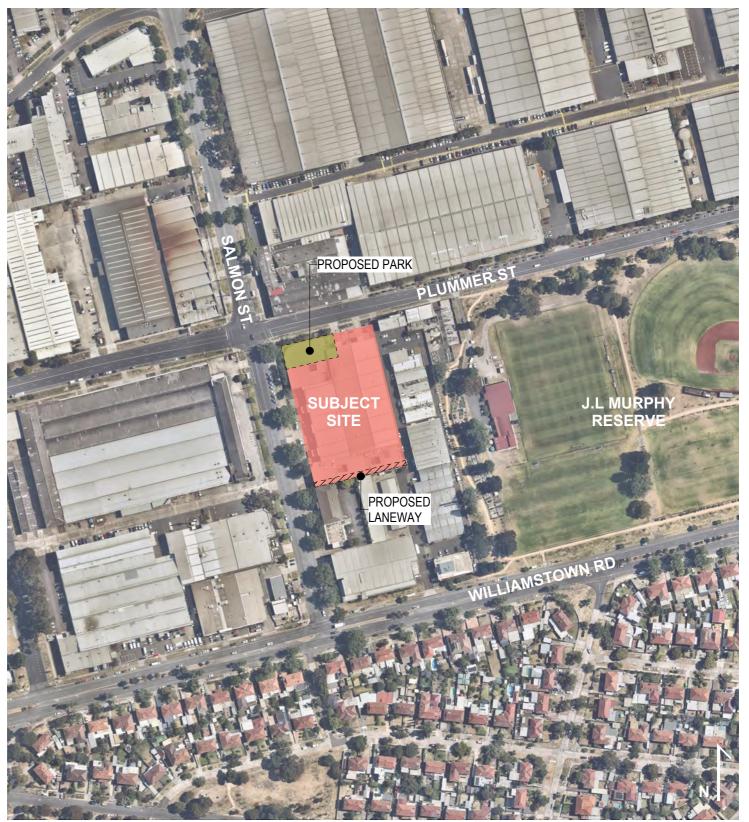

## **1.4 SITE INFORMATION**

The proposed Wirraway Central development is located at 18-22 Salmon Street, Port Melbourne. It is within the Wirraway Precinct of Fishermans Bend. The site is rectangular in shape, with a 80m frontage to Plummer Street and a 140m frontage to Salmon Street. It is almost a hectare in size (just over 9700m<sup>2</sup>).

Located at the intersection of Plummer and Salmon Streets, the site is in the heart of Wirraway. Directly east of the site is a complex of warehouses. A number of these warehouses are subject to current planning applications and permits to convert them into mixed use. Further east lies JL Murphy Reserve, approximately 100m away. Towards the north and west are a series of warehouses, with current applications and/or permits for redevelopment. The site is bounded by existing offices to the south with residential housing running along Williamstown Road (further south of the site).

To the south is the established suburb of Garden City, with several hundred existing "bank houses" with stucco concrete grey finish and terracotta tiled roofs.

The planning scheme also gives guidance, seeking a park to the north-west corner of the site and an access laneway to the south of the subject site.