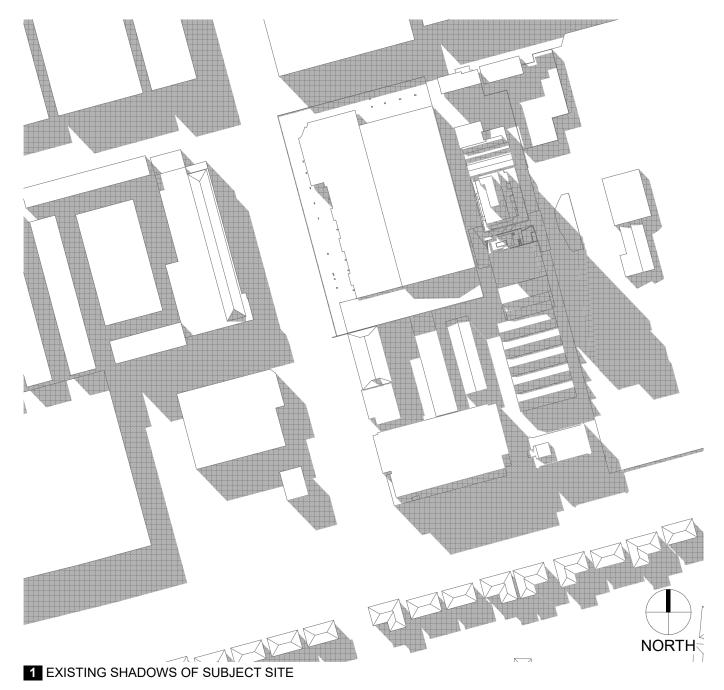

NGS OVER.

AREA A - 11:00am TO 2:00pm, 21<sup>ST</sup> JUNE TO 22<sup>ND</sup> SEPTEMBER AREA B - 11:00am TO 2:00pm, 22ND SEPTEMBER

#### ARMSBY ARCHITECTS

PORT PHILLIP PLANNING DEPARTMENT Date Received: 23/12/2020 CONCEPT BOOKLET PAGE 71

## JUNE 21ST - 2PM - ROOFTOP SOLAR ACCESS



EXISTING SHADOWS (EXISTING AND APPROVED BUILT FORM)



ADDITIONAL SHADOWS CAST BY PROPOSED DEVELOPMENT

SHADOWS CAST ON PROPOSED ROOFTOP COMMUNAL SPACES

SOLAR ACCESS TO COMMUNAL OPEN SPACES (BETTER APARTMENT DESIGNS - STANDARD D8) AT LEAST 50% OR 125 SQUARE METRES, WHICHEVER IS LESSER, OF THE PRIMARY COMMUNAL OUTDOOR OPEN SPACE SHOULD RECEIVE A MINIMUM OF TWO HOURS OF SUNLIGHT BETWEEN 9:00am TO 3:00pm ON 21<sup>ST</sup> JUNE.

PORT PHILLIP PLANNING DEPARTMENT Date Received: 23/12/2020

#### JUNE 21ST - 3PM



EXISTING SHADOWS (EXISTING AND APPROVED BUILT FORM)

ADDITIONAL SHADOWS CAST BY PROPOSED DEVELOPMENT

SHADOWS CAST ON PROPOSED ROOFTOP COMMUNAL SPACES

#### ARMSBY ARCHITECTS



2 ADDITIONAL SHADOWS OF PROPOSED DEVELOPMENT

SOLAR ACCESS TO COMMUNAL OPEN SPACES (BETTER APARTMENT DESIGNS - STANDARD D8) AT LEAST 50% OR 125 SQUARE METRES, WHICHEVER IS LESSER, OF THE PRIMARY COMMUNAL OUTDOOR OPEN SPACE SHOULD RECEIVE A **MINIMUM OF TWO HOURS** OF SUNLIGHT BETWEEN 9:00am TO 3:00pm ON 21<sup>ST</sup> JUNE.

OVERSHADOWING (CLAUSE 43.02 - 2.6) BUILDINGS MUST NOT CAST ANY ADDITIONAL SHADOW ABOVE THE SHADOWS CAST BY HYPOTHETICAL BUILDINGS BUILT TO THE MAXIMUM STREET WALL HEIGHT AND EXISTING BUILDINGS OVER.

AREA A - 11:00am TO 2:00pm, 21<sup>ST</sup> JUNE TO 22<sup>ND</sup> SEPTEMBER AREA B - 11:00