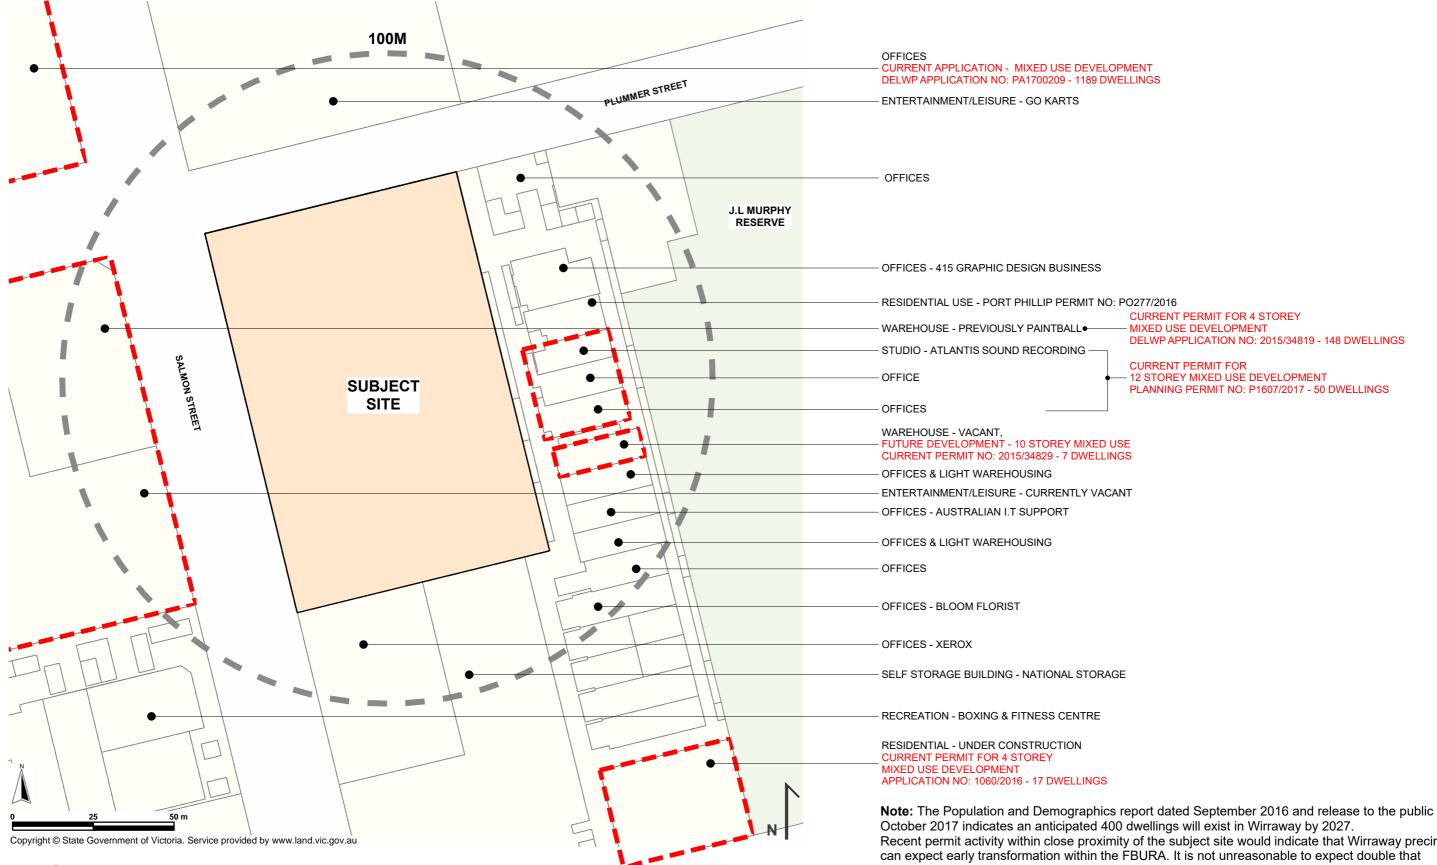

## **1.9 SURROUNDING SITE CONTEXT - WITHIN 100M**

ARMSBY ARCHITECTS

PORT PHILLIP PLANNING DEPARTMENT Date Received: 23/12/2020

CONCEPT BOOKLET PAGE 12

**CURRENT PERMIT FOR 4 STOREY** MIXED USE DEVELOPMENT DELWP APPLICATION NO: 2015/34819 - 148 DWELLINGS

CURRENT PERMIT FOR 12 STOREY MIXED USE DEVELOPMENT PLANNING PERMIT NO: P1607/2017 - 50 DWELLINGS

Recent permit activity within close proximity of the subject site would indicate that Wirraway precinct can expect early transformation within the FBURA. It is not unreasonable to expect double that number of dwellings in the proximity within the next decade.