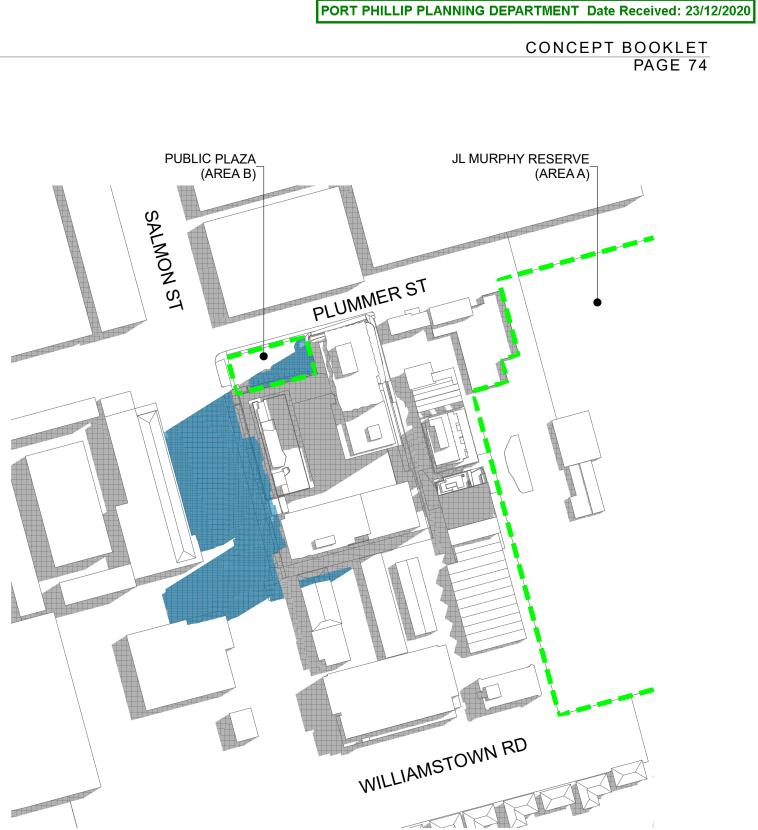

JL Murphy Reserve is a prominent green space within Fishermans Bend with many recreational and sports activities occuring throughout the day and night.

The intersection of Plummer and Salmon Street is the heart of Wirraway. It currently has public bus transportation running past this location, with a recent increase in the number of bus services. Plummer Street will become a Civic Boulevard with pedestrian sidewalks, cycleways and leafy landscaped areas lined with many small businesses creating an open and active Boulevard. It is proposed that a light rail will run along Plummer Street to connect the precinct to Melbourne CBD. The Plummer Street Boulevard is also being considered for an underground metro rail station. A parkland is designated on the corner of Plummer St and Salmon St and is located on the subject site.