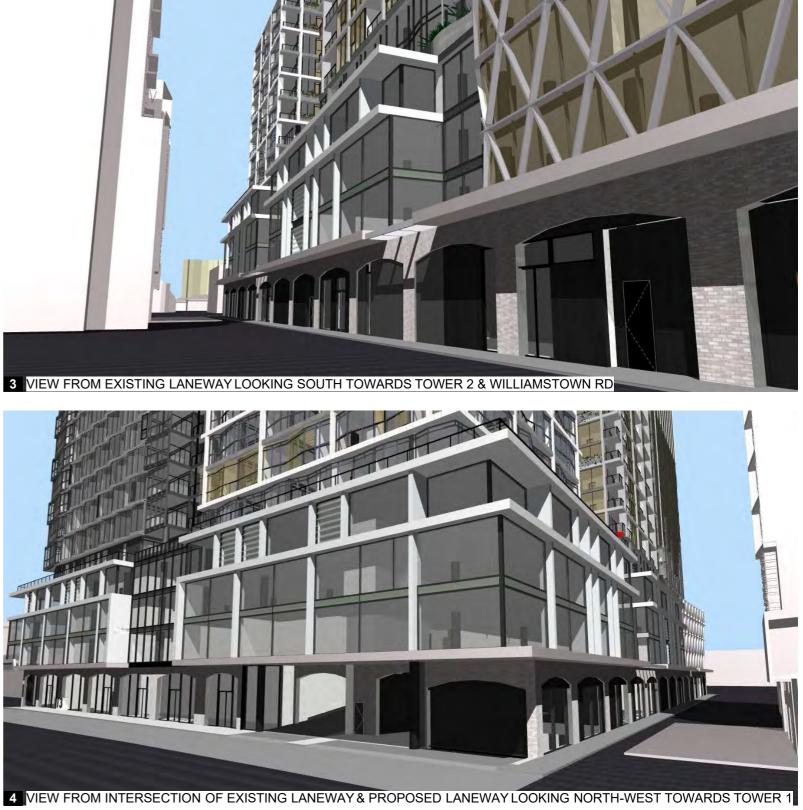

To the south is the established suburb of Garden City, with several hundred existing "bank houses" with stucco concrete grey finish and terracotta tiled roofs.

The planning scheme also gives guidance, seeking a park to the north-west corner of the site and an access laneway to the south of the subject site.