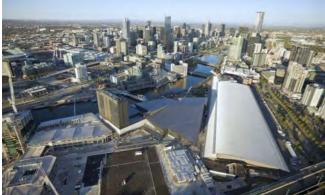

## **1.2 WIRRAWAY PRECINCT**

Wirraway is part of Fishermans Bend Urban Renewal Project. It is envisioned that Wirraway will become a family friendly neighbourhood with a diverse variety of housing and shops surrounded by quality green spaces.

JL Murphy Reserve is a prominent green space within Fishermans Bend with many recreational and sports activities occuring throughout the day and night.

The intersection of Plummer and Salmon Street is the heart of Wirraway. It currently has public bus transportation running past this location, with a recent increase in the number of bus services. Plummer Street will become a Civic Boulevard with pedestrian sidewalks, cycleways and leafy landscaped areas lined with many small businesses creating an open and active Boulevard. It is proposed that a light rail will run along Plummer Street to connect the precinct to Melbourne CBD. The Plummer Street Boulevard is also being considered for an underground metro rail station. A parkland is designated on the corner of Plummer St and Salmon St and is located on the subject site.

WIRRAWAY PRECINCT - AERIAL VIEW OF BUILT FORM OUTCOMES PROPOSED IN AMENDMENT GC81

SOURCE: © City of Port Phillip, May 2018

FISHERMANS BEND WIRRAWAYPRECINCT

PORT PHILLIP PLANNING DEPARTMENT Date Received: 23/12/2020