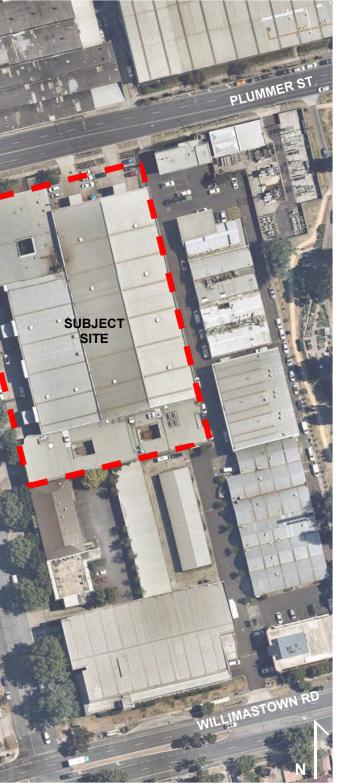

## **1.4 SITE INFORMATION**

The proposed Wirraway Central development is located at 18-22 Salmon Street, Port Melbourne. It is within the Wirraway Precinct of Fishermans Bend. The site is rectangular in shape, with a 80m frontage to Plummer Street and a 140m frontage to Salmon Street. It is almost a hectare in size (just over 9700m<sup>2</sup>).

Located at the intersection of Plummer and Salmon Streets, the site is in the heart of Wirraway. Directly east of the site is a complex of warehouses. A number of these warehouses are subject to current planning applications and permits to convert them into mixed use. Further east lies JL Murphy Reserve, approximately 100m away. Towards the north and west are a series of warehouses, with current applications and/or permits for redevelopment. The site is bounded by existing offices to the south with residential housing running along Williamstown Road (further south of the site).