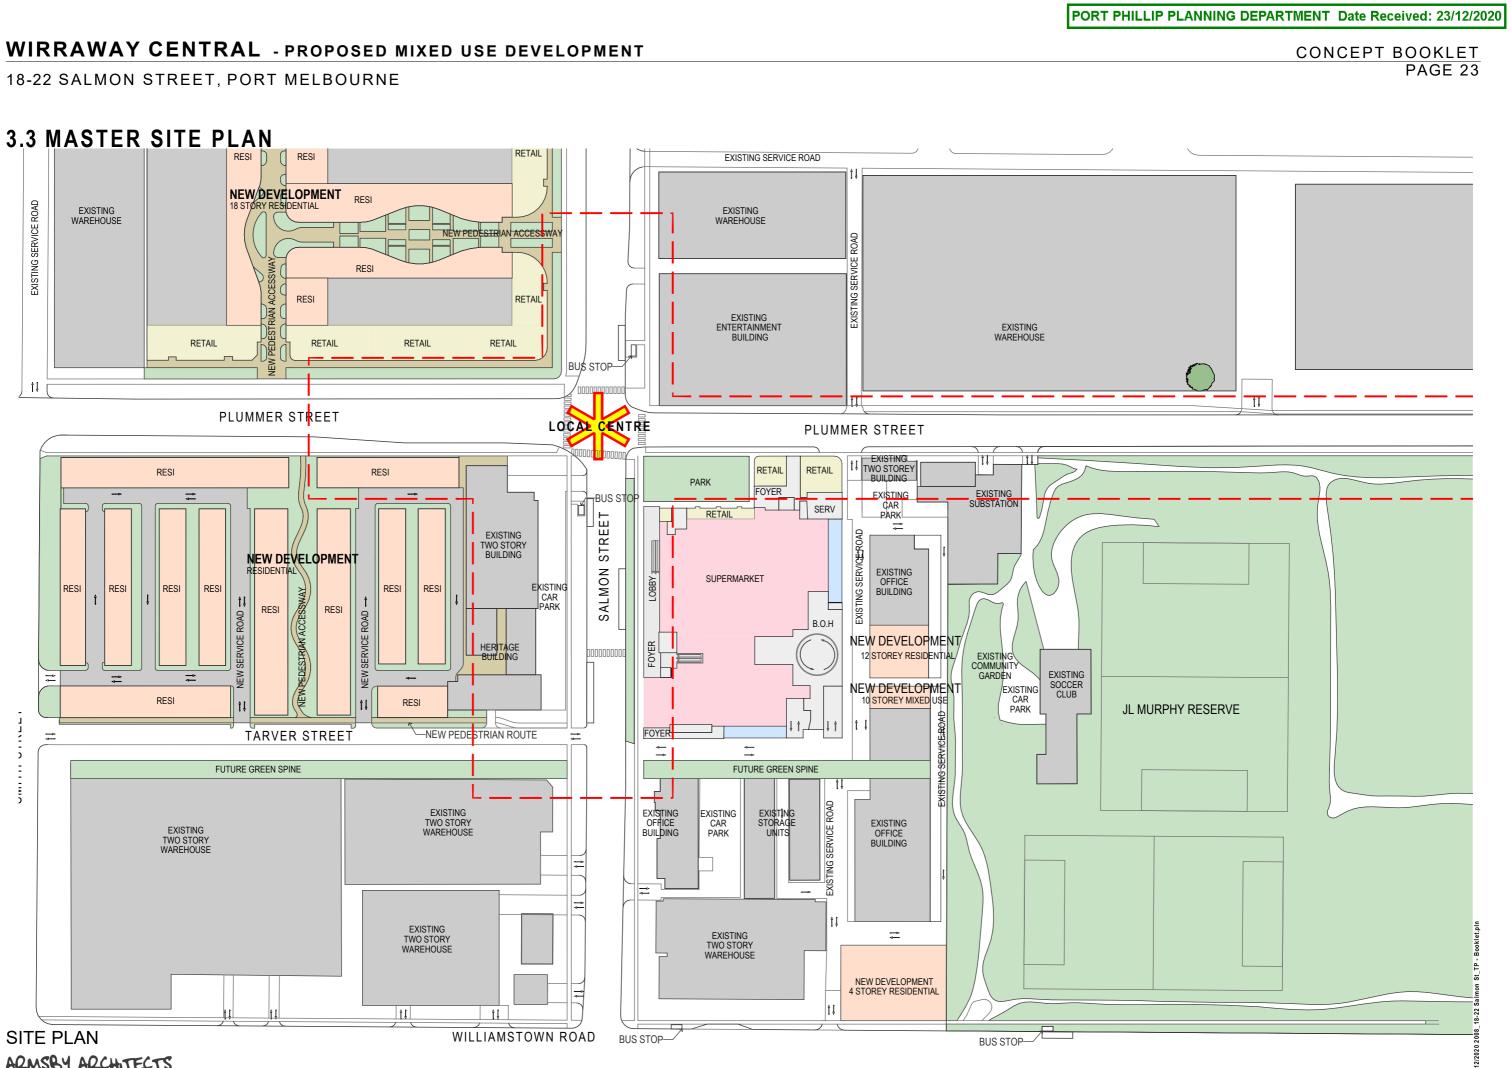

## **1.4 SITE INFORMATION**

The proposed Wirraway Central development is located at 18-22 Salmon Street, Port Melbourne. It is within the Wirraway Precinct of Fishermans Bend. The site is rectangular in shape, with a 80m frontage to Plummer Street and a 140m frontage to Salmon Street. It is almost a hectare in size (just over 9700m<sup>2</sup>).

Located at the intersection of Plummer and Salmon Streets, the site is in the heart of Wirraway. Directly east of the site is a complex of warehouses. A number of these warehouses are subject to current planning applications and permits to convert them into mixed use. Further east lies JL Murphy Reserve, approximately 100m away. Towards the north and west are a series of warehouses, with current applications and/or permits for redevelopment. The site is bounded by existing offices to the south with residential housing running along Williamstown Road (further south of the site).

Currently on site there is an existing DHL couriers warehouse. The site and surrounding area is zoned as Capital City Zone 1, encouraging residential mixed use developments.

A number of high-rise and low-rise developments have been approved to the west of the subject site which will provide over 500 dwellings nearby. Two current applications as well as one approval to the north would provide close to a further two thousand dwellings if approved.

To the south is the established suburb of Garden City, with several hundred existing "bank houses" with stucco concrete grey finish and terracotta tiled roofs.

The planning scheme also gives guidance, seeking a park to the north-west corner of the site and an access laneway to the south of the subject site.