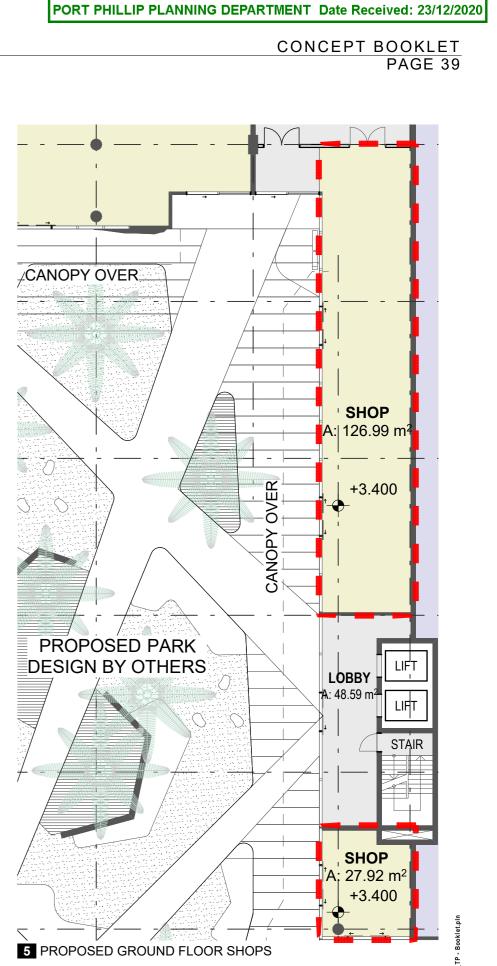

## **1.4 SITE INFORMATION**

The proposed Wirraway Central development is located at 18-22 Salmon Street, Port Melbourne. It is within the Wirraway Precinct of Fishermans Bend. The site is rectangular in shape, with a 80m frontage to Plummer Street and a 140m frontage to Salmon Street. It is almost a hectare in size (just over 9700m<sup>2</sup>).