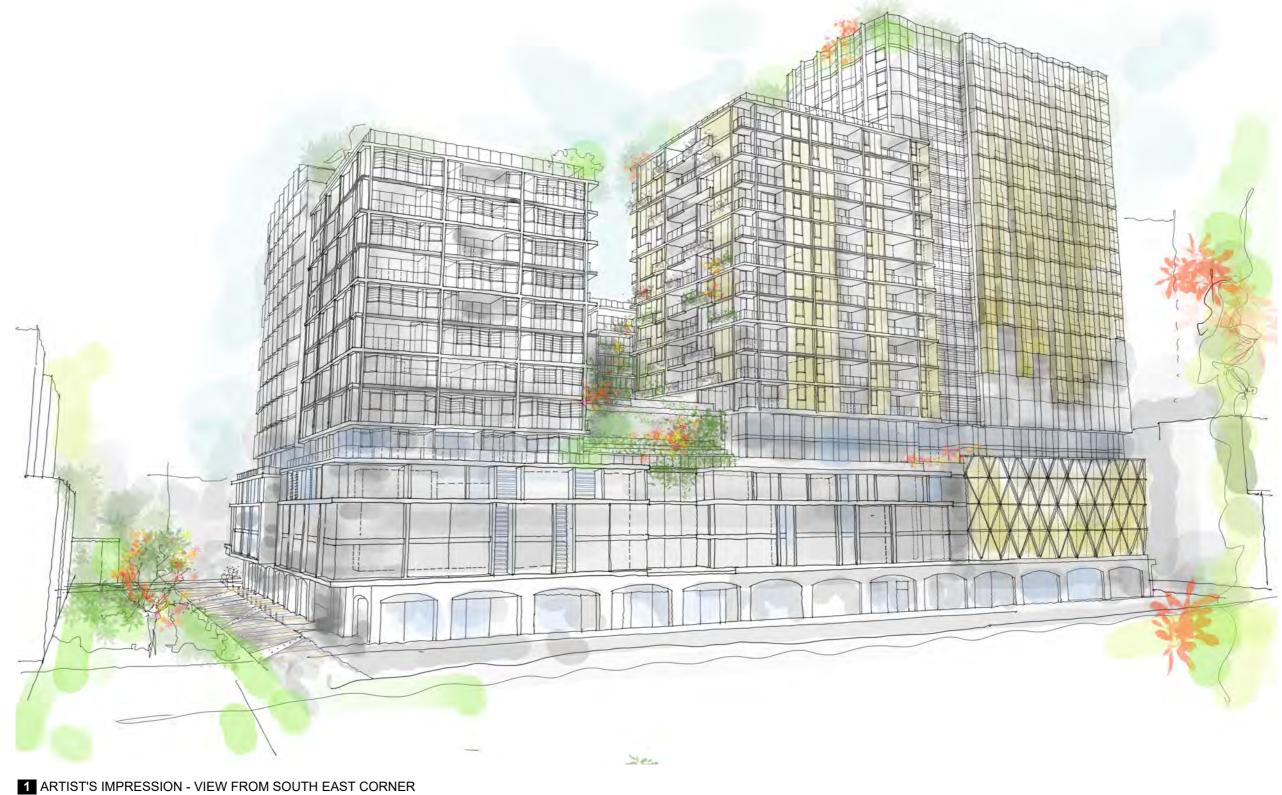

## **1.4 SITE INFORMATION**

The proposed Wirraway Central development is located at 18-22 Salmon Street, Port Melbourne. It is within the Wirraway Precinct of Fishermans Bend. The site is rectangular in shape, with a 80m frontage to Plummer Street and a 140m frontage to Salmon Street. It is almost a hectare in size (just over 9700m<sup>2</sup>).

Located at the intersection of Plummer and Salmon Streets, the site is in the heart of Wirraway. Directly east of the site is a complex of warehouses. A number of these warehouses are subject to current planning applications and permits to convert them into mixed use. Further east lies JL Murphy Reserve, approximately 100m away. Towards the north and west are a series of warehouses, with current applications and/or permits for redevelopment. The site is bounded by existing offices to the south with residential housing running along Williamstown Road (further south of the site).

Currently on site there is an existing DHL couriers warehouse. The site and surrounding area is zoned as Capital City Zone 1, encouraging residential mixed use developments.

A number of high-rise and low-rise developments have been approved to the west of the subject site which will provide over 500 dwellings nearby. Two current applications as well as one approval to the north would provide close to a further two thousand dwellings if approved.

To the south is the established suburb of Garden City, with several hundred existing "bank houses" with stucco concrete grey finish and terracotta tiled roofs.

The planning scheme also gives guidance, seeking a park to the north-west corner of the site and an access laneway to the south of the subject site.