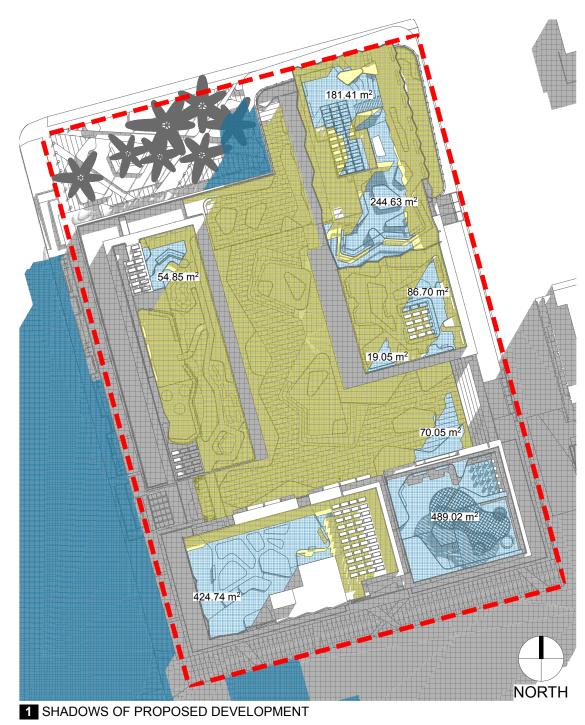

DITIONAL SHADOWS OF PROPOSED DEVELOPMENT

SOLAR ACCESS TO COMMUNAL OPEN SPACES (BETTER APARTMENT DESIGNS - STANDARD D8)

AT LEAST 50% OR 125 SQUARE METRES, WHICHEVER IS LESSER, OF THE PRIMARY COMMUNAL OUTDOOR OPEN SPACE SHOULD RECEIVE A **MINIMUM OF TWO HOURS** OF SUNLIGHT BETWEEN 9:00am TO 3:00pm ON 21<sup>ST</sup> JUNE.

OVERSHADOWING (CLAUSE 43.02 - 2.6) BUILDINGS MUST NOT CAST ANY ADDITIONAL SHADOW ABOVE THE SHADOWS CAST BY HYPOTHETICAL BUILDINGS BUILT TO THE MAXIMUM STREET WALL HEIGHT AND EXISTING BUILDINGS OVER.

AREA A - 11:00am TO 2:00pm, 21<sup>ST</sup> JUNE TO 22<sup>ND</sup> SEPTEMBER AREA B - 11:00am TO 2:00pm, 22ND SEPTEMBER

#### ARMSBY ARCHITECTS

PORT PHILLIP PLANNING DEPARTMENT Date Received: 23/12/2020 CONCEPT BOOKLET

PAGE 63

## JUNE 21ST - 10AM - ROOFTOP SOLAR ACCESS



EXISTING SHADOWS (EXISTING AND APPROVED BUILT FORM)



ADDITIONAL SHADOWS CAST BY PROPOSED DEVELOPMENT



SHADOWS CAST ON PROPOSED ROOFTOP COMMUNAL SPACES

#### ARMSBY ARCHITECTS

PORT PHILLIP PLANNING DEPARTMENT Date Received: 23/12/2020

PUBLIC PLAZA

(AREA B)

18-22 SALMON STREET, PORT MELBOURNE

## **JUNE 21ST - 11AM**





ADDITIONAL SHADOWS CAST BY PROPOSED DEVELOPMENT

SHADOWS CAST ON PROPOSED ROOFTOP COMMUNAL SPACES

2 ADDITIONAL SHADOWS OF PROPOSED DEVELOPMENT

SOLAR ACCESS TO COMMUNAL OPEN SPACES (BETTER APARTMENT DESIGNS - STANDARD D8)

AT LEAST 50% OR 125 SQUARE METRES, WHICHEVER IS LESSER, OF THE PRIMARY COMMUNAL OUTDOOR OPEN SPACE SHOULD RECEIVE A **MINIMUM OF TWO HOURS** OF SUNLIGHT BETWEEN 9:00am TO 3:00pm ON 21<sup>ST</sup> JUNE.

OVERSHADOWING (CLAUSE 43.02 - 2.6) BUILD