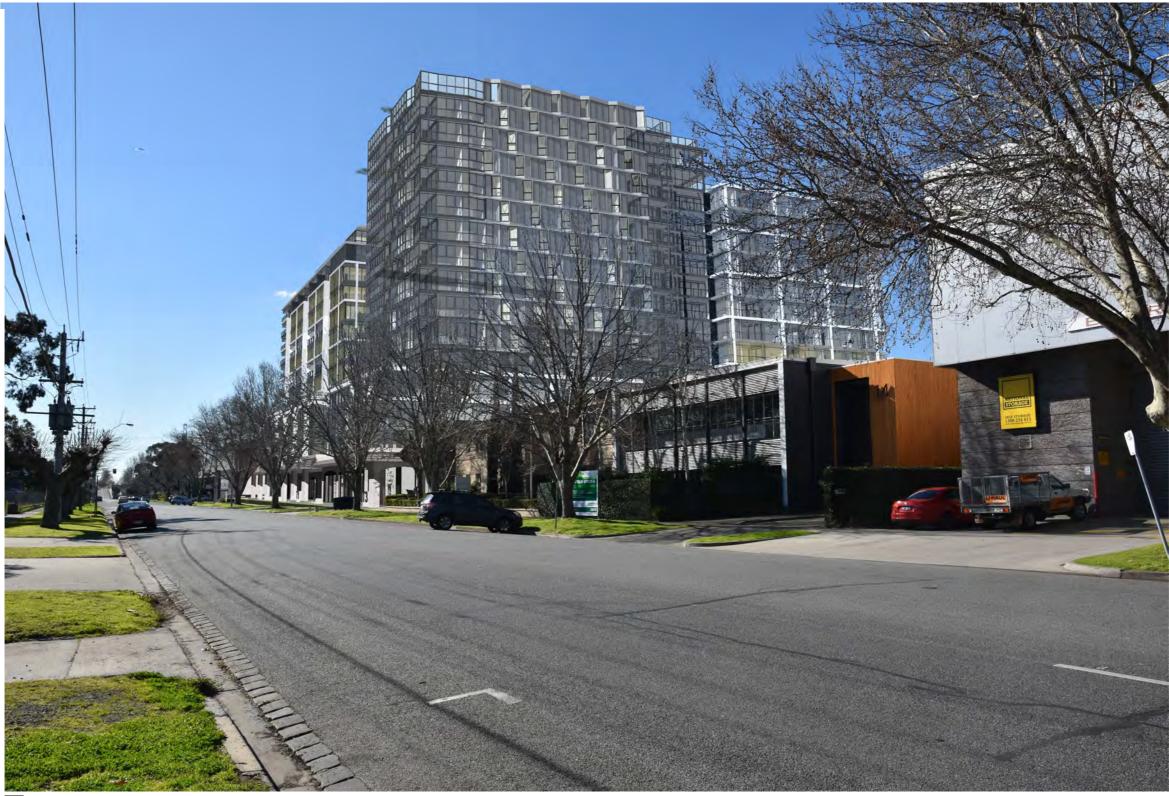

## **1.5 STREETSCAPE PHOTOS**

The general character of the existing neighbourhood is concrete or metal walled warehouses in the order of 10-15 metres high. Streets are also quite wide and open.

### ARMSBY ARCHITECTS

PORT PHILLIP PLANNING DEPARTMENT Date Received: 23/12/2020

Source: Nearmaps & Google Maps