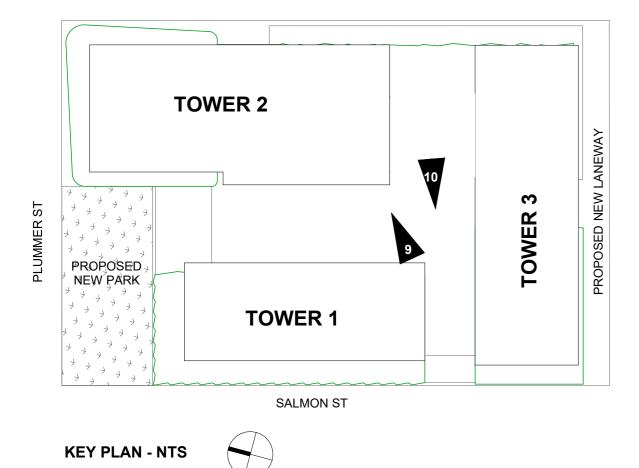

To the south is the established suburb of Garden City, with several hundred existing "bank houses" with stucco concrete grey finish and terracotta tiled roofs.

The planning scheme also gives guidance, seeking a park to the north-west corner of the site and an access laneway to the south of the subject site.