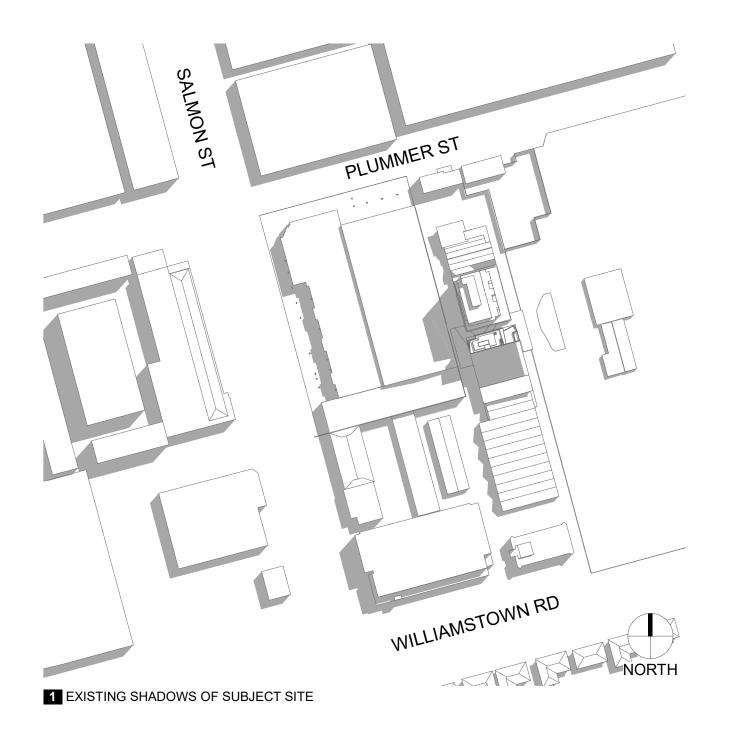

## **1.5 STREETSCAPE PHOTOS**

The general character of the existing neighbourhood is concrete or metal walled warehouses in the order of 10-15 metres high. Streets are also quite wide and open.