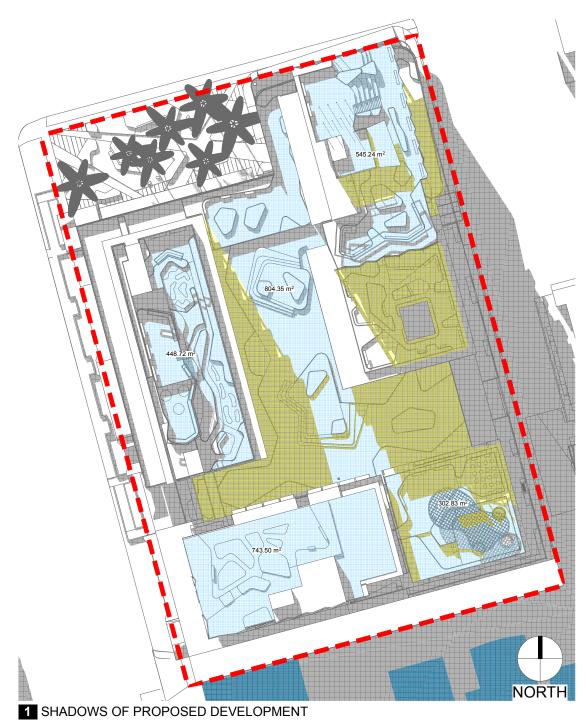

ADDITIONAL SHADOWS OF PROPOSED DEVELOPMENT

SOLAR ACCESS TO COMMUNAL OPEN SPACES (BETTER APARTMENT DESIGNS - STANDARD D8)

AT LEAST 50% OR 125 SQUARE METRES, WHICHEVER IS LESSER, OF THE PRIMARY COMMUNAL OUTDOOR OPEN SPACE SHOULD RECEIVE A **MINIMUM OF TWO HOURS** OF SUNLIGHT BETWEEN 9:00am TO 3:00pm ON 21<sup>ST</sup> JUNE.

OVERSHADOWING (CLAUSE 43.02 - 2.6) BUILDINGS MUST NOT CAST ANY ADDITIONAL SHADOW ABOVE THE SHADOWS CAST BY HYPOTHETICAL BUILDINGS BUILT TO THE MAXIMUM STREET WALL HEIGHT AND EXISTING BUILDINGS OVER.

AREA A - 11:00am TO 2:00pm, 21<sup>ST</sup> JUNE TO 22<sup>ND</sup> SEPTEMBER AREA B - 11:00am TO 2:00pm, 22ND SEPTEMBER

#### ARMSBY ARCHITECTS

PORT PHILLIP PLANNING DEPARTMENT Date Received: 23/12/2020 CONCEPT BOOKLET PAGE 71

## JUNE 21ST - 2PM - ROOFTOP SOLAR ACCESS



EXISTING SHADOWS (EXISTING AND APPROVED BUILT FORM)



ADDITIONAL SHADOWS CAST BY PROPOSED DEVELOPMENT

SHADOWS CAST ON PROPOSED ROOFTOP COMMUNAL SPACES

SOLAR ACCESS TO COMMUNAL OPEN SPACES (BETTER APARTMENT DESIGNS - STANDARD D8) AT LEAST 50% OR 125 SQUARE METRES, WHICHEVER IS LESSER, OF THE PRIMARY COMMUNAL OUTDOOR OPEN SPACE SHOULD RECEIVE A MINIMUM OF TWO HOURS OF SUNLIGHT BETWEEN 9:00am TO 3:00pm ON 21<sup>ST</sup> JUNE.

PORT PHILLIP PLANNING DEPARTMENT Date Received: 23/12/2020

#### JUNE 21ST - 3PM



EXISTING SHADOWS (EXISTING AND APPROVED BUILT FORM)

ADDITIONAL SHADOWS CAST BY PROPOSED DEVELOPMENT

SHADOWS CAST ON PROPOSED ROOFTOP COMMUNAL SPACES

#### ARMSBY ARCHITECTS



2 ADDITIONAL SHADOWS OF PROPOSED DEVELOPMENT

SOLAR ACCESS TO COMMUNAL OPEN SPACES (BETTER APARTMENT DES