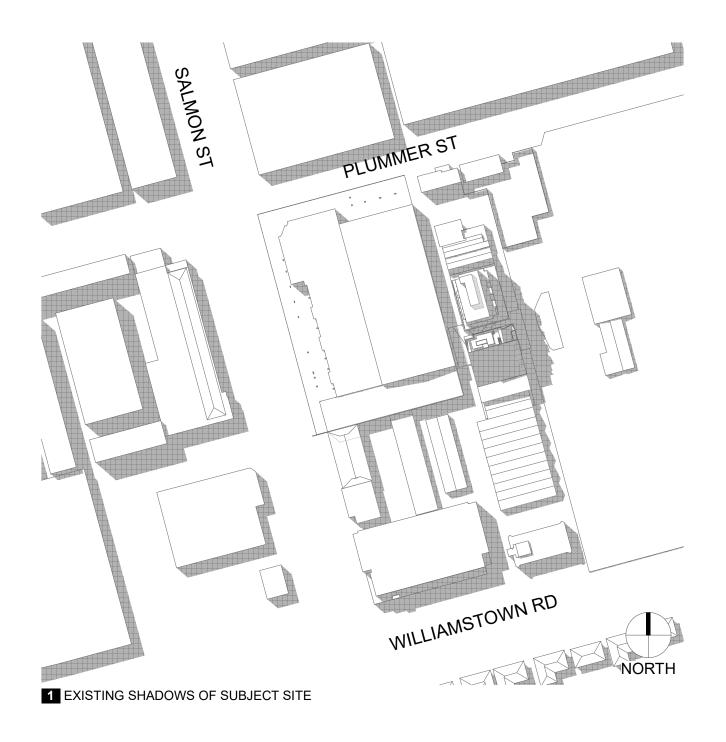

## **1.5 STREETSCAPE PHOTOS**

The general character of the existing neighbourhood is concrete or metal walled warehouses in the order of 10-15 metres high. Streets are also quite wide and open.

## **1.6 SITE PHOTOS**

PORT PHILLIP PLANNING DEPARTMENT Date Received: 23/12/2020

Source: Nearmaps

## **1.7 SITE PHOTOS**

ARMSBY ARCHITECTS

PORT PHILLIP PLANNING DEPARTMENT Date Received: 23/12/2020

Source: Nearmaps