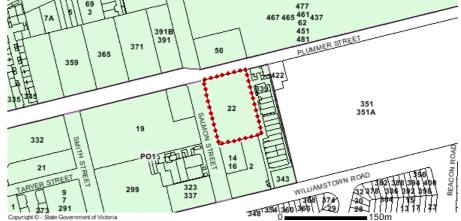

## **1.8 ZONING & OVERLAYS**

Department of Environment, Land, Water and Planning

Address: 22 SALMON STREET PORT MELBOURNE 3207 Crown Description: Allot. 2 Sec. 67D CITY OF PORT MELBOURNE, PARISH OF MELBOURNE SOUTH Local Government (Council): PORT PHILLIP Council Property Number: 210741 Directory Reference: Melway 56 J1

### **Planning Zone**

CAPITAL CITY ZONE (CCZ) CAPITAL CITY ZONE - SCHEDULE 1 (CCZ1)

Note: labels for zones may appear outside the actual zone - please compare the labels with the legend.

### **Planning Overlays**

DESIGN AND DEVELOPMENT OVERLAY (DDO) DESIGN AND DEVELOPMENT OVERLAY - SCHEDULE 33 (DDO33)

ENVIRONMENTAL AUDIT OVERLAY (EAO)

### SPECIAL BUILDING OVERLAY (SBO) SPECIAL BUILDING OVERLAY - SCHEDULE 1 (SBO1)

INFRASTRUCTURE CONTRIBUTIONS OVERLAY - SCHEDULE 1 (ICO1)

CONCEPT BOOKLET PAGE 11

PORT PHILLIP PLANNING DEPARTMENT Date Received: 23/12/2020