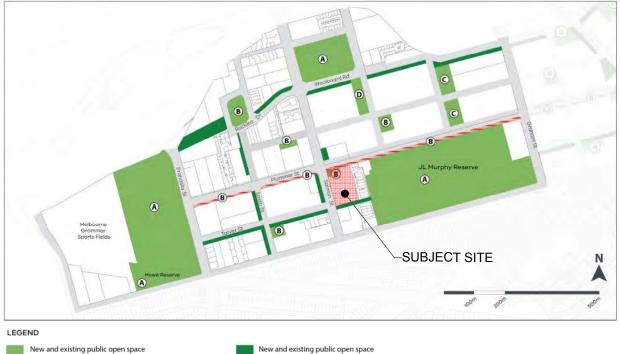

## **1.2 WIRRAWAY PRECINCT**

Wirraway is part of Fishermans Bend Urban Renewal Project. It is envisioned that Wirraway will become a family friendly neighbourhood with a diverse variety of housing and shops surrounded by quality green spaces.

JL Murphy Reserve is a prominent green space within Fishermans Bend with many recreational and sports activities occuring throughout the day and night.

The intersection of Plummer and Salmon Street is the heart of Wirraway. It currently has public bus transportation running past this location, with a recent increase in the number of bus services. Plummer Street will become a Civic Boulevard with pedestrian sidewalks, cycleways and leafy landscaped areas lined with many small businesses creating an open and active Boulevard. It is proposed that a light rail will run along Plummer Street to connect the precinct to Melbourne CBD. The Plummer Street Boulevard is also being considered for an underground metro rail station. A parkland is designated on the corner of Plummer St and Salmon St and is located on the subject site.

WIRRAWAY PRECINCT - AERIAL VIEW OF BUILT FORM OUTCOMES PROPOSED IN AMENDMENT GC81

SOURCE: © City of Port Phillip, May 2018

FISHERMANS BEND WIRRAWAYPRECINCT

PORT PHILLIP PLANNING DEPARTMENT Date Received: 23/12/2020