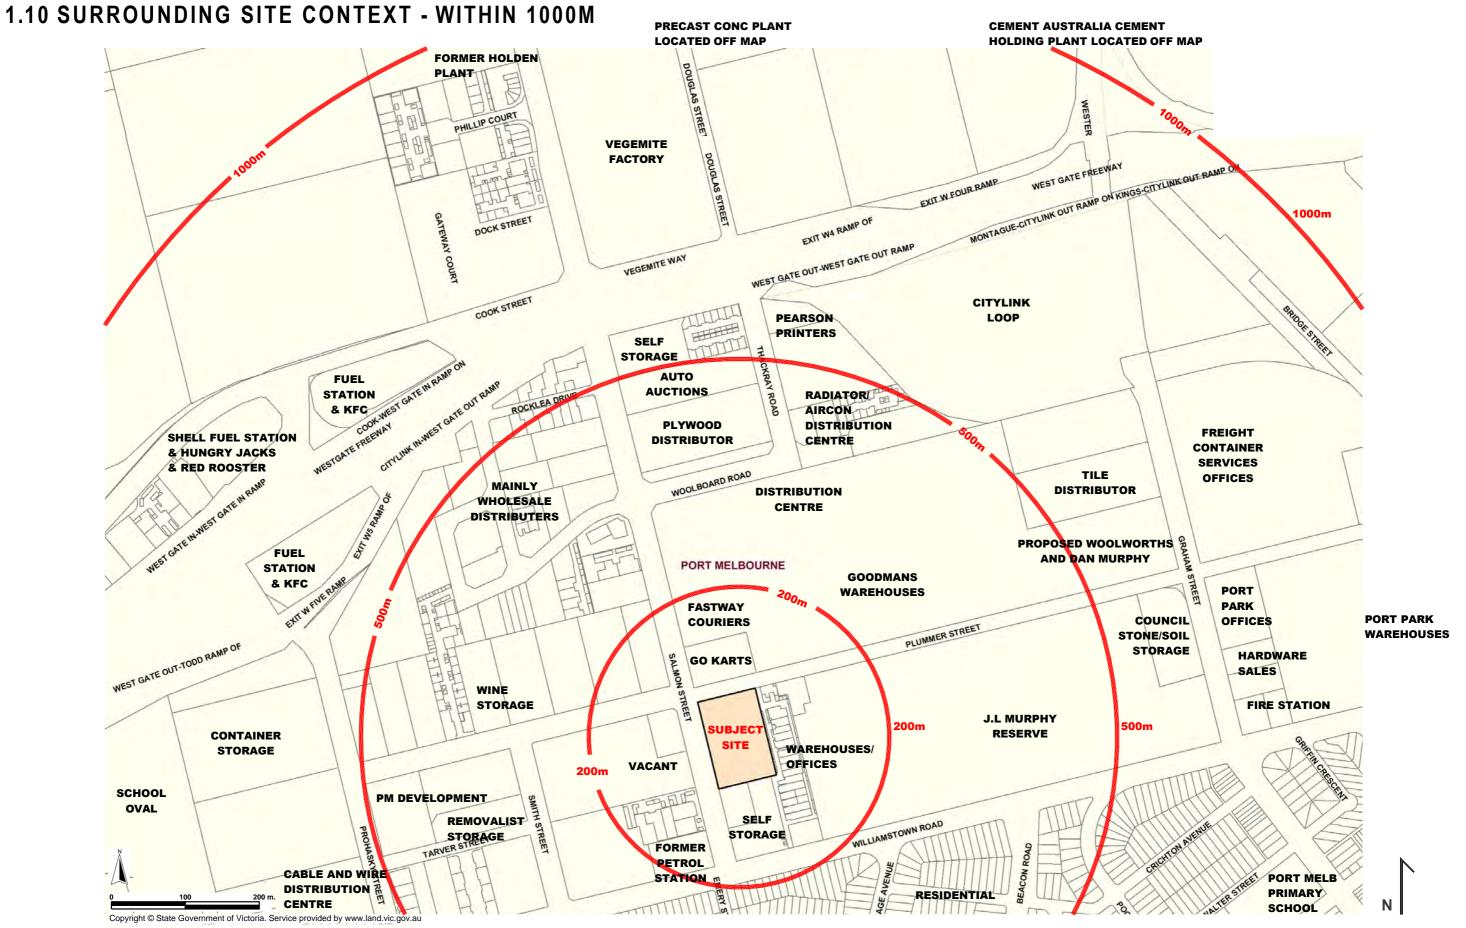

Located at the intersection of Plummer and Salmon Streets, the site is in the heart of Wirraway. Directly east of the site is a complex of warehouses. A number of these warehouses are subject to current planning applications and permits to convert them into mixed use. Further east lies JL Murphy Reserve, approximately 100m away. Towards the north and west are a series of warehouses, with current applications and/or permits for redevelopment. The site is bounded by existing offices to the south with residential housing running along Williamstown Road (further south of the site).

Currently on site there is an existing DHL couriers warehouse. The site and surrounding area is zoned as Capital City Zone 1, encouraging residential mixed use developments.

A number of high-rise and low-rise developments have been approved to the west of the subject site which will provide over 500 dwellings nearby. Two current applications as well as one approval to the north would provide close to a further two thousand dwellings if approved.