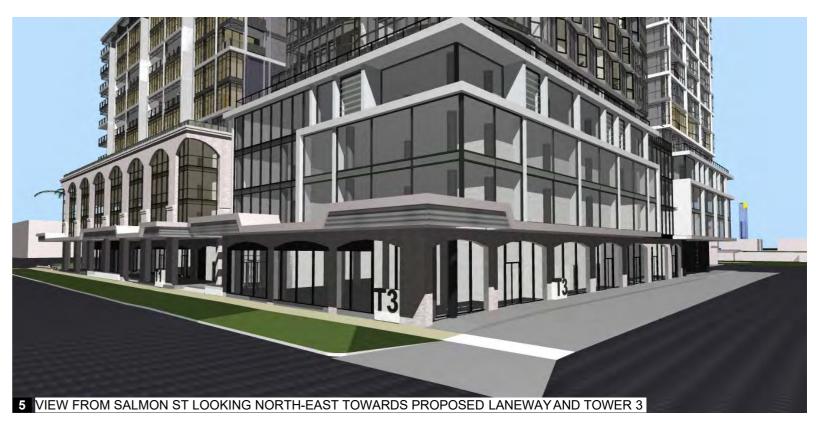

To the south is the established suburb of Garden City, with several hundred existing "bank houses" with stucco concrete grey finish and terracotta tiled roofs.

The planning scheme also gives guidance, seeking a park to the north-west corner of the site and an access laneway to the south of the subject site.