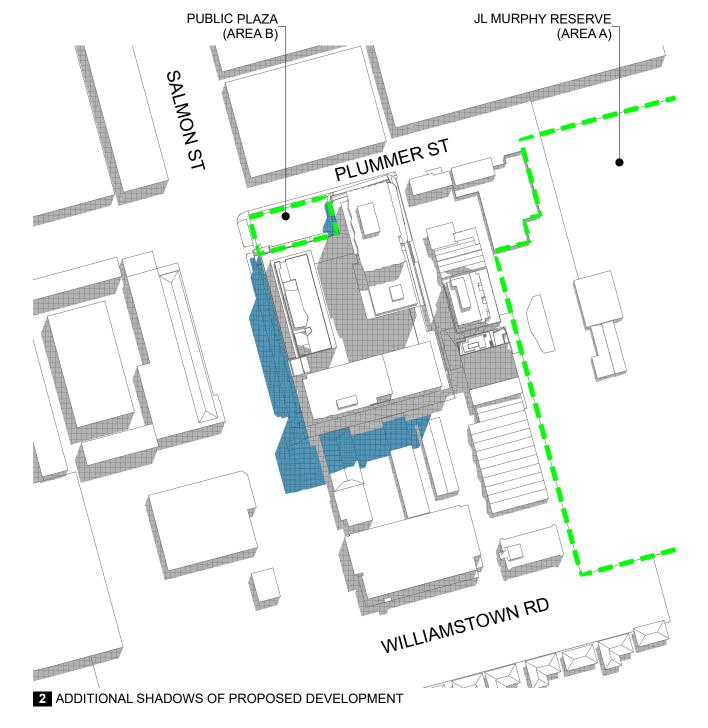

ER **AREA B** - 11:00am TO 2:00pm, 22<sup>ND</sup> SEPTEMBER

#### ARMSBY ARCHITECTS

#### BUILDINGS MUST NOT CAST ANY ADDITIONAL SHADOW ABOVE THE SHADOWS CAST BY HYPOTHETICAL BUILDINGS BUILT TO THE MAXIMUM STREET WALL HEIGHT AND EXISTING BUILDINGS OVER.

## **SEPTEMBER 22ND - 10AM**





EXISTING SHADOWS (EXISTING AND APPROVED BUILT FORM)

ADDITIONAL SHADOWS CAST BY PROPOSED DEVELOPMENT

**OVERSHADOWING (CLAUSE 43.02 - 2.6)** 

BUILDINGS BUILT TO THE MAXIMUM STREET WALL HEIGHT AND EXISTING BUILDINGS OVER.

**AREA A** - 11:00am TO 2:00pm, 21<sup>ST</sup> JUNE TO 22<sup>ND</sup> SEPTEMBER **AREA B** - 11:00am TO 2:00pm, 22<sup>ND</sup> SEPTEMBER

#### ARMSBY ARCHITECTS



# BUILDINGS MUST NOT CAST ANY ADDITIONAL SHADOW ABOVE THE SHADOWS CAST BY HYPOTHETICAL

## **SEPTEMBER 22ND - 11AM**





EXISTING SHADOWS (EXISTING AND APPROVED BUILT FORM)

ADDITIONAL SHADOWS CAST BY PROPOSED DEVELOPMENT

**OVERSHADOWING (CLAUSE 43.02 - 2.6)** 

BUILDINGS BUILT TO THE MAXIMUM STREET WALL HEIGHT AND EXISTING BUILDINGS OVER.

**AREA A** - 11:00am TO 2:00pm,  $21^{ST}$  JUNE TO  $22^{ND}$  SEPTEMBER **AREA B** - 11:00am TO 2:00pm,  $22^{ND}$  SEPTEMBER

#### ARMSBY ARCHITECTS



# BUILDINGS MUST NOT CAST ANY ADDITIONAL SHADOW ABOVE THE SHADOWS CAST BY HYPOTHETICAL

## **SEPTEMBER 22ND - 12PM**





EXISTING SHADOWS (EXISTING AND APPROVED BUILT FORM)

ADDITIONAL SHADOWS CAST BY PROPOSED DEVELOPMENT

**OVERSHADOWING (CLAUSE 43.02 - 2.6)** 

BUILDINGS BUILT TO THE MAXIMUM STREET WALL HEIGHT AND EXISTING BUILDINGS OVER.

**AREA A** - 11:00am TO 2:00pm,  $21^{ST}$  JUNE TO  $22^{ND}$  SEPTEMBER *