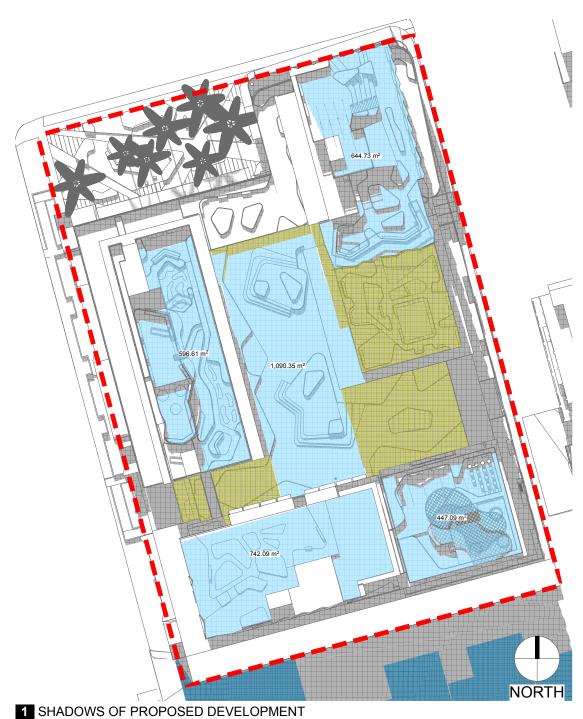

TIONAL SHADOWS OF PROPOSED DEVELOPMENT

# SOLAR ACCESS TO COMMUNAL OPEN SPACES (BETTER APARTMENT DESIGNS - STANDARD D8) AT LEAST 50% OR 125 SQUARE METRES, WHICHEVER IS LESSER, OF THE PRIMARY COMMUNAL OUTDOOR OPEN SPACE SHOULD RECEIVE A **MINIMUM OF TWO HOURS** OF SUNLIGHT BETWEEN 9:00am TO 3:00pm ON 21<sup>ST</sup> JUNE.

OVERSHADOWING (CLAUSE 43.02 - 2.6) BUILDINGS MUST NOT CAST ANY ADDITIONAL SHADOW ABOVE THE SHADOWS CAST BY HYPOTHETICAL BUILDINGS BUILT TO THE MAXIMUM STREET WALL HEIGHT AND EXISTING BUILDINGS OVER.

AREA A - 11:00am TO 2:00pm, 21<sup>ST</sup> JUNE TO 22<sup>ND</sup> SEPTEMBER AREA B - 11:00am TO 2:00pm, 22ND SEPTEMBER

#### ARMSBY ARCHITECTS

PORT PHILLIP PLANNING DEPARTMENT Date Received: 23/12/2020 CONCEPT BOOKLET

PAGE 69



## JUNE 21ST - 1PM - ROOFTOP SOLAR ACCESS



EXISTING SHADOWS (EXISTING AND APPROVED BUILT FORM)



ADDITIONAL SHADOWS CAST BY PROPOSED DEVELOPMENT

SOLAR ACCESS TO COMMUNAL OPEN SPACES (BETTER APARTMENT DESIGNS - STANDARD D8) AT LEAST 50% OR 125 SQUARE METRES, WHICHEVER IS LESSER, OF THE PRIMARY COMMUNAL OUTDOOR OPEN SPACE SHOULD RECEIVE A MINIMUM OF TWO HOURS OF SUNLIGHT BETWEEN 9:00am TO 3:00pm ON 21<sup>ST</sup> JUNE.

SHADOWS CAST ON PROPOSED ROOFTOP COMMUNAL SPACES

#### ARMSBY ARCHITECTS

PORT PHILLIP PLANNING DEPARTMENT Date Received: 23/12/2020

#### JUNE 21ST - 2PM





EXISTING SHADOWS (EXISTING AND APPROVED BUILT FORM)

ADDITIONAL SHADOWS CAST BY PROPOSED DEVELOPMENT

SHADOWS CAST ON PROPOSED ROOFTOP COMMUNAL SPACES



2 ADDITIONAL SHADOWS OF PROPOSED DEVELOPMENT

SOLAR ACCESS TO COMMUNAL OPEN SPACES (BETTER APARTMENT D