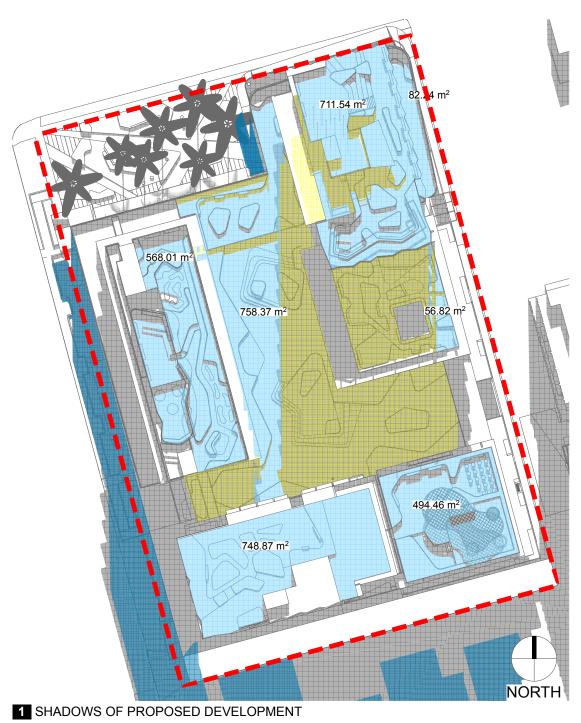

DEVELOPMENT

# SOLAR ACCESS TO COMMUNAL OPEN SPACES (BETTER APARTMENT DESIGNS - STANDARD D8) AT LEAST 50% OR 125 SQUARE METRES, WHICHEVER IS LESSER, OF THE PRIMARY COMMUNAL OUTDOOR OPEN SPACE SHOULD RECEIVE A **MINIMUM OF TWO HOURS** OF SUNLIGHT BETWEEN 9:00am TO 3:00pm ON 21<sup>ST</sup> JUNE.

OVERSHADOWING (CLAUSE 43.02 - 2.6) BUILDINGS MUST NOT CAST ANY ADDITIONAL SHADOW ABOVE THE SHADOWS CAST BY HYPOTHETICAL BUILDINGS BUILT TO THE MAXIMUM STREET WALL HEIGHT AND EXISTING BUILDINGS OVER.

AREA A - 11:00am TO 2:00pm, 21<sup>ST</sup> JUNE TO 22<sup>ND</sup> SEPTEMBER AREA B - 11:00am TO 2:00pm, 22ND SEPTEMBER

#### ARMSBY ARCHITECTS

PORT PHILLIP PLANNING DEPARTMENT Date Received: 23/12/2020 CONCEPT BOOKLET

PAGE 67

JL MURPHY RESERVE (AREA A)

## JUNE 21ST - 12PM - ROOFTOP SOLAR ACCESS



EXISTING SHADOWS (EXISTING AND APPROVED BUILT FORM)



ADDITIONAL SHADOWS CAST BY PROPOSED DEVELOPMENT

SOLAR ACCESS TO COMMUNAL OPEN SPACES (BETTER APARTMENT DESIGNS - STANDARD D8) AT LEAST 50% OR 125 SQUARE METRES, WHICHEVER IS LESSER, OF THE PRIMARY COMMUNAL OUTDOOR OPEN SPACE SHOULD RECEIVE A **MINIMUM OF TWO HOURS** OF SUNLIGHT BETWEEN 9:00am TO 3:00pm ON 21<sup>ST</sup> JUNE.

SHADOWS CAST ON PROPOSED ROOFTOP COMMUNAL SPACES

#### ARMSBY ARCHITECTS

PORT PHILLIP PLANNING DEPARTMENT Date Received: 23/12/2020

PUBLIC PLAZA

18-22 SALMON STREET, PORT MELBOURNE

## JUNE 21ST - 1PM





ADDITIONAL SHADOWS CAST BY PROPOSED DEVELOPMENT

SHADOWS CAST ON PROPOSED ROOFTOP COMMUNAL SPACES

# (AREA B)

2 ADDITIONAL SHADOWS OF PROPOSED DEVELOPMENT

# SOLAR ACCESS TO COMMUNAL OPEN SPACES (BETTER