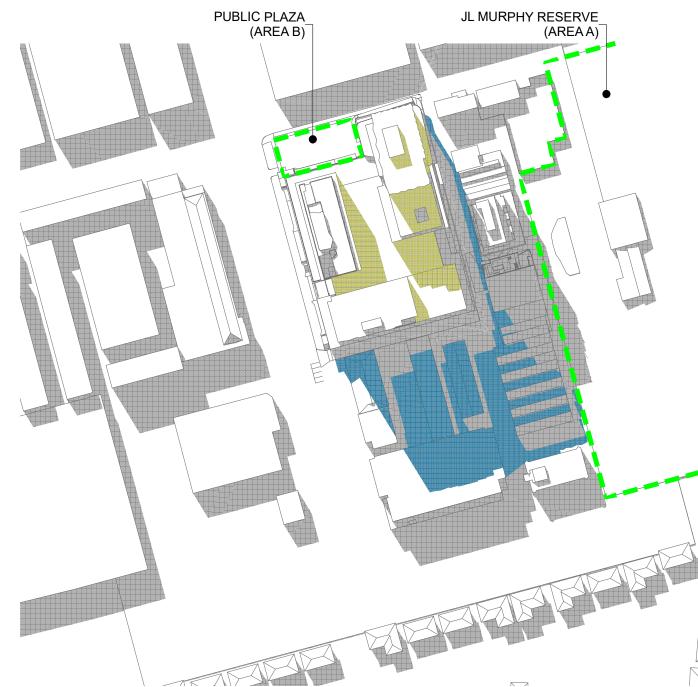

RTMENT Date Received: 23/12/2020 CONCEPT BOOKLET

PAGE 69



## JUNE 21ST - 1PM - ROOFTOP SOLAR ACCESS



EXISTING SHADOWS (EXISTING AND APPROVED BUILT FORM)



ADDITIONAL SHADOWS CAST BY PROPOSED DEVELOPMENT

SOLAR ACCESS TO COMMUNAL OPEN SPACES (BETTER APARTMENT DESIGNS - STANDARD D8) AT LEAST 50% OR 125 SQUARE METRES, WHICHEVER IS LESSER, OF THE PRIMARY COMMUNAL OUTDOOR OPEN SPACE SHOULD RECEIVE A MINIMUM OF TWO HOURS OF SUNLIGHT BETWEEN 9:00am TO 3:00pm ON 21<sup>ST</sup> JUNE.

SHADOWS CAST ON PROPOSED ROOFTOP COMMUNAL SPACES

#### ARMSBY ARCHITECTS

PORT PHILLIP PLANNING DEPARTMENT Date Received: 23/12/2020

#### JUNE 21ST - 2PM





EXISTING SHADOWS (EXISTING AND APPROVED BUILT FORM)

ADDITIONAL SHADOWS CAST BY PROPOSED DEVELOPMENT

SHADOWS CAST ON PROPOSED ROOFTOP COMMUNAL SPACES



2 ADDITIONAL SHADOWS OF PROPOSED DEVELOPMENT

SOLAR ACCESS TO COMMUNAL OPEN SPACES (BETTER APARTMENT DESIGNS - STANDARD D8)

AT LEAST 50% OR 125 SQUARE METRES, WHICHEVER IS LESSER, OF THE PRIMARY COMMUNAL OUTDOOR OPEN SPACE SHOULD RECEIVE A **MINIMUM OF TWO HOURS** OF SUNLIGHT BETWEEN 9:00am TO 3:00pm ON 21<sup>ST</sup> JUNE.

OVERSHADOWING (CLAUSE 43.02 - 2.6) BUILDINGS MUST NOT CAST ANY ADDITIONAL SHADOW ABOVE THE SHADOWS CAST BY HYPOTHETICAL BUILDINGS BUILT TO THE MAXIMUM STREET WALL HEIGHT AND EXISTING BUILDINGS OVER.

AREA A - 11:00am TO 2:00pm, 21<sup>ST</sup> JUNE TO 22<sup>ND</sup> SEPTEMBER AREA B - 11:00am TO 2:00pm, 22ND SEPTEMBER

#### ARMSBY ARCHITECTS

PORT PHILLIP PLANNING DEPARTMENT Date Received: 23/12/2020 CONCEPT BOOKLET PAGE 71

## JUNE 21ST - 2PM - ROOFTOP SOLAR ACCE