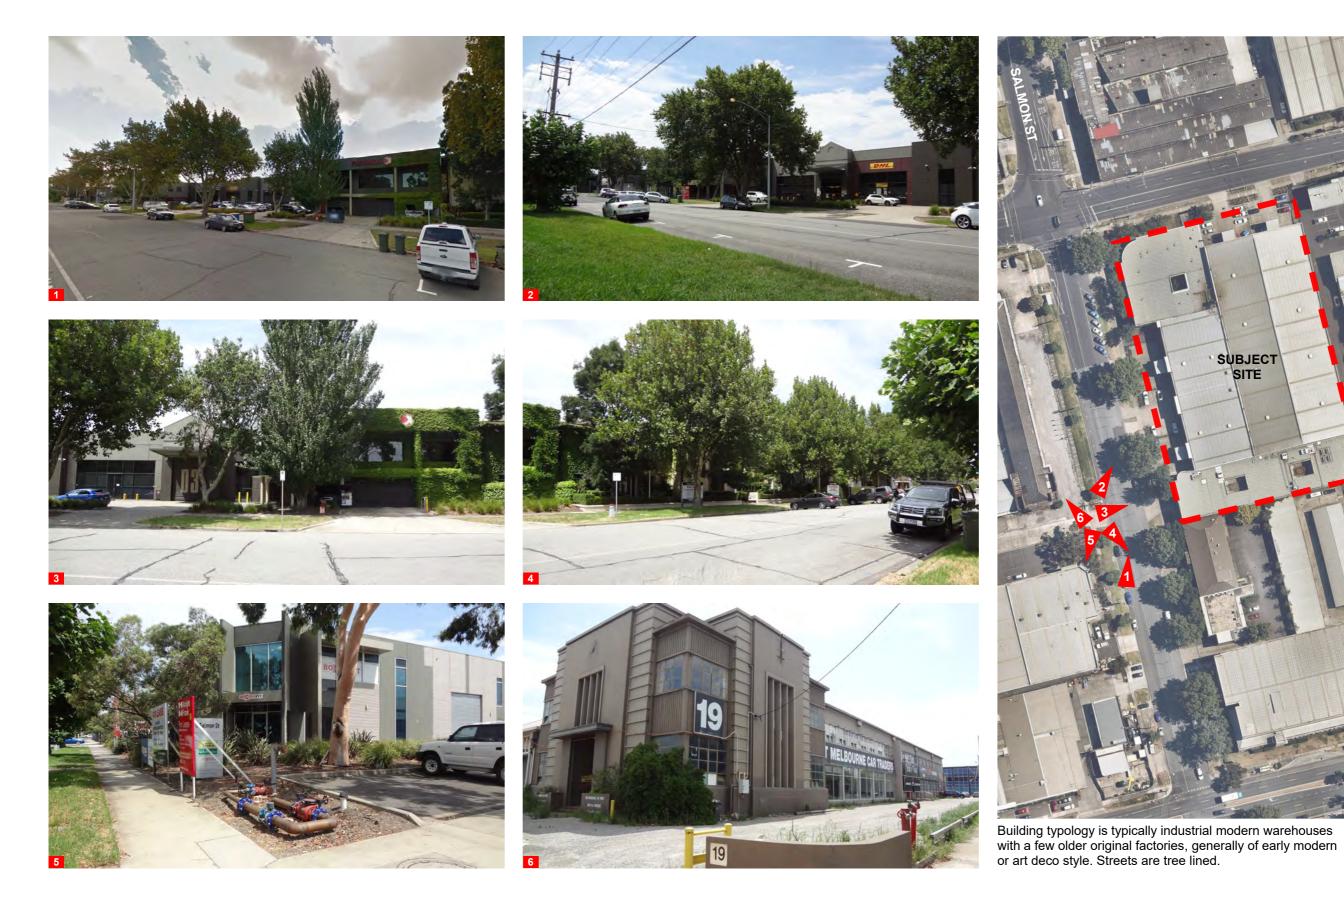

## **1.5 STREETSCAPE PHOTOS**

The general character of the existing neighbourhood is concrete or metal walled warehouses in the order of 10-15 metres high. Streets are also quite wide and open.

### ARMSBY ARCHITECTS

PORT PHILLIP PLANNING DEPARTMENT Date Received: 23/12/2020

Source: Nearmaps & Google Maps