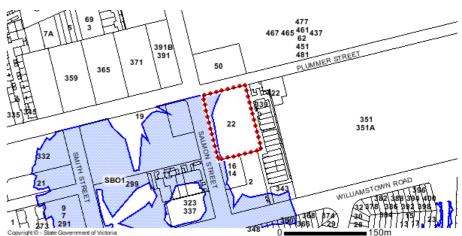

## **1.8 ZONING & OVERLAYS**

Department of Environment, Land, Water and Planning

Address: 22 SALMON STREET PORT MELBOURNE 3207 Crown Description: Allot. 2 Sec. 67D CITY OF PORT MELBOURNE, PARISH OF MELBOURNE SOUTH Local Government (Council): PORT PHILLIP Council Property Number: 210741 Directory Reference: Melway 56 J1

### **Planning Zone**

CAPITAL CITY ZONE (CCZ) CAPITAL CITY ZONE - SCHEDULE 1 (CCZ1)

Note: labels for zones may appear outside the actual zone - please compare the labels with the legend.

### **Planning Overlays**

DESIGN AND DEVELOPMENT OVERLAY (DDO) DESIGN AND DEVELOPMENT OVERLAY - SCHEDULE 33 (DDO33)

ENVIRONMENTAL AUDIT OVERLAY (EAO)

### INFRASTRUCTURE CONTRIBUTIONS OVERLAY (ICO)

### PARKING OVERLAY (PO) PARKING OVERLAY - PRECINCT 1 SCHEDULE (PO1)

### SPECIAL BUILDING OVERLAY (SBO) SPECIAL BUILDING OVERLAY - SCHEDULE 1 (SBO1)

INFRASTRUCTURE CONTRIBUTIONS OVERLAY - SCHEDULE 1 (ICO1)

CONCEPT BOOKLET PAGE 11

PORT PHILLIP PLANNING DEPARTMENT Date Received: 23/12/2020