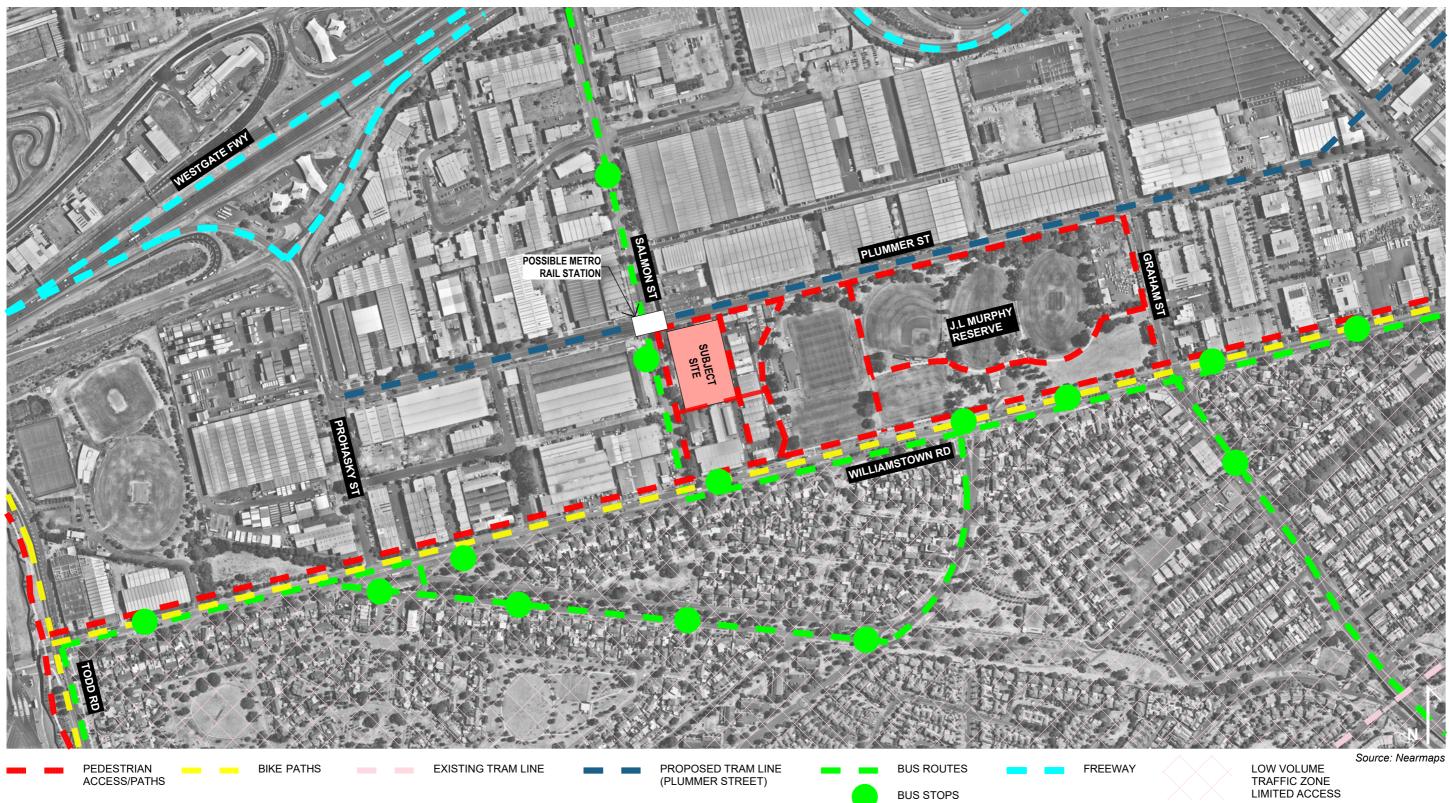

JL Murphy Reserve is a prominent green space within Fishermans Bend with many recreational and sports activities occuring throughout the day and night.

The intersection of Plummer and Salmon Street is the heart of Wirraway. It currently has public bus transportation running past this location, with a recent increase in the number of bus services. Plummer Street will become a Civic Boulevard with pedestrian sidewalks, cycleways and leafy landscaped areas lined with many small businesses creating an open and active Boulevard. It is proposed that a light rail will run along Plummer Street to connect the precinct to Melbourne CBD. The Plummer Street Boulevard is also being considered for an underground metro rail station. A parkland is designated on the corner of Plummer St and Salmon St and is located on the subject site.

Located at the intersection of Plummer and Salmon Streets, the site is in the heart of Wirraway. Directly east of the site is a complex of warehouses. A number of these warehouses are subject to current planning applications and permits to convert them into mixed use. Further east lies JL Murphy Reserve, approximately 100m away. Towards the north and west are a series of warehouses, with current applications and/or permits for redevelopment. The site is bounded by existing offices to the south with residential housing running along Williamstown Road (further south of the site).