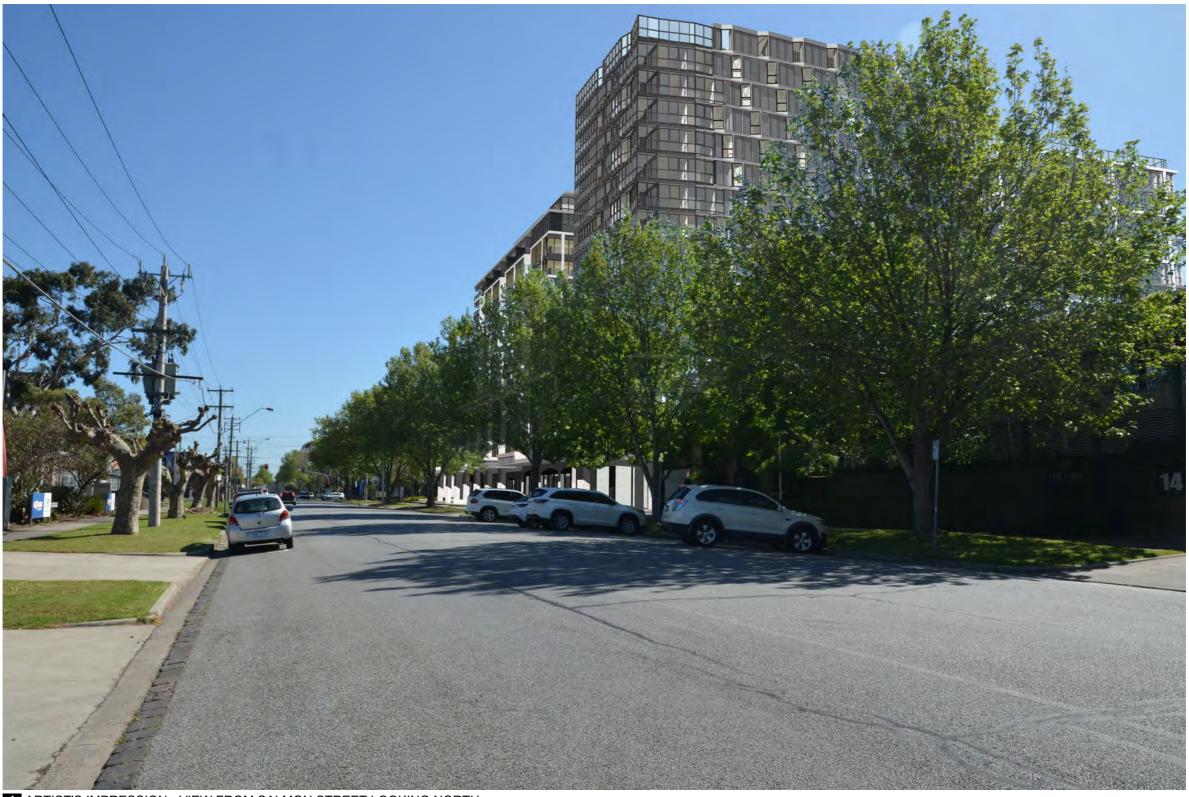

## **1.5 STREETSCAPE PHOTOS**

The general character of the existing neighbourhood is concrete or metal walled warehouses in the order of 10-15 metres high. Streets are also quite wide and open.

### ARMSBY ARCHITECTS

PORT PHILLIP PLANNING DEPARTMENT Date Received: 23/12/2020

Source: Nearmaps & Google Maps