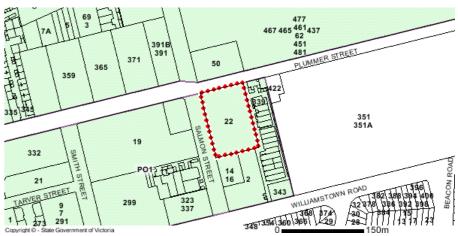

## **1.8 ZONING & OVERLAYS**

Department of Environment, Land, Water and Planning

Address: 22 SALMON STREET PORT MELBOURNE 3207 Crown Description: Allot. 2 Sec. 67D CITY OF PORT MELBOURNE, PARISH OF MELBOURNE SOUTH Local Government (Council): PORT PHILLIP Council Property Number: 210741 Directory Reference: Melway 56 J1

### **Planning Zone**

CAPITAL CITY ZONE (CCZ) CAPITAL CITY ZONE - SCHEDULE 1 (CCZ1)

Note: labels for zones may appear outside the actual zone - please compare the labels with the legend.

### **Planning Overlays**

DESIGN AND DEVELOPMENT OVERLAY (DDO) DESIGN AND DEVELOPMENT OVERLAY - SCHEDULE 33 (DDO33)

ENVIRONMENTAL AUDIT OVERLAY (EAO)

### INFRASTRUCTURE CONTRIBUTIONS OVERLAY (ICO)