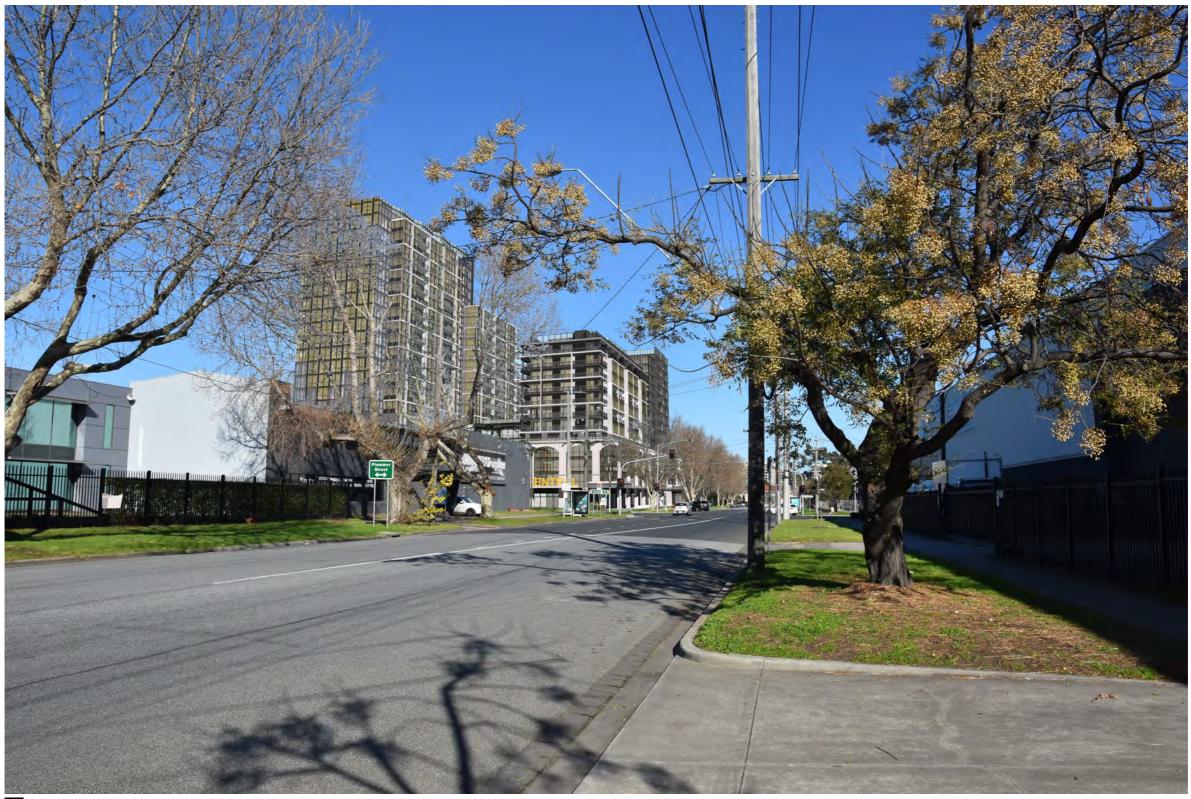

## **1.5 STREETSCAPE PHOTOS**

The general character of the existing neighbourhood is concrete or metal walled warehouses in the order of 10-15 metres high. Streets are also quite wide and open.

### ARMSBY ARCHITECTS

PORT PHILLIP PLANNING DEPARTMENT Date Received: 23/12/2020

Source: Nearmaps & Google Maps