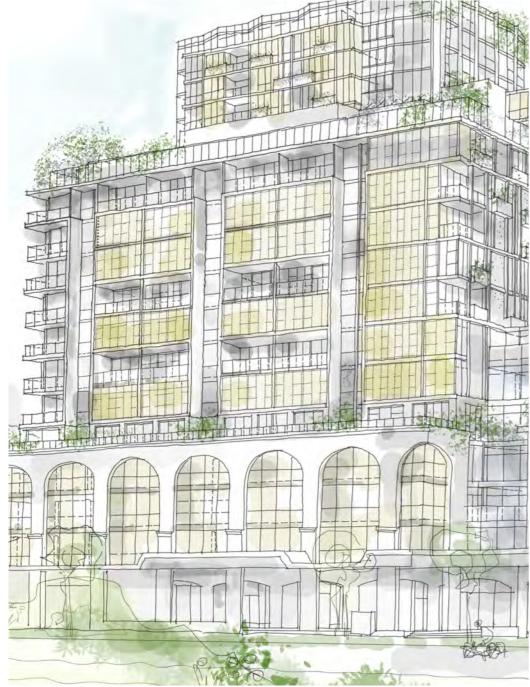

### **DEVELOPMENT PARTICULARS**

Site Location: 18-22 Salmon Street, Port Melbourne TP 301919Y LOT 2 VOL. 9757 FOL. 814

Site Dimensions: 120.7m x 80.4m Site Area: 9,712m<sup>2</sup> Existing Building Height: 11.9m Proposed Max Building Height: 80.150m Proposed Building Gross Floor Area (GFA): 92,827 m<sup>2</sup> Proposed Building Storeys: 22 plus 1 Basement