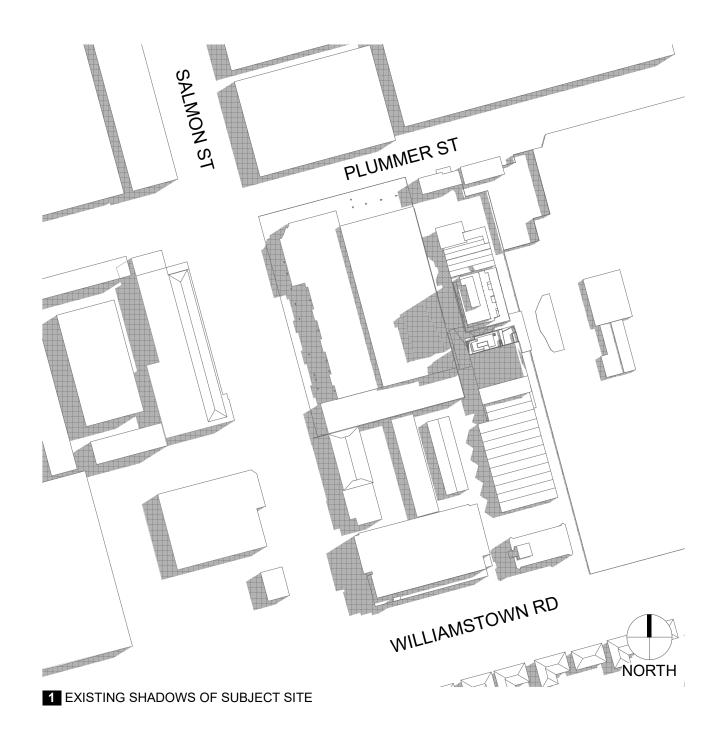

## **1.5 STREETSCAPE PHOTOS**

The general character of the existing neighbourhood is concrete or metal walled warehouses in the order of 10-15 metres high. Streets are also quite wide and open.