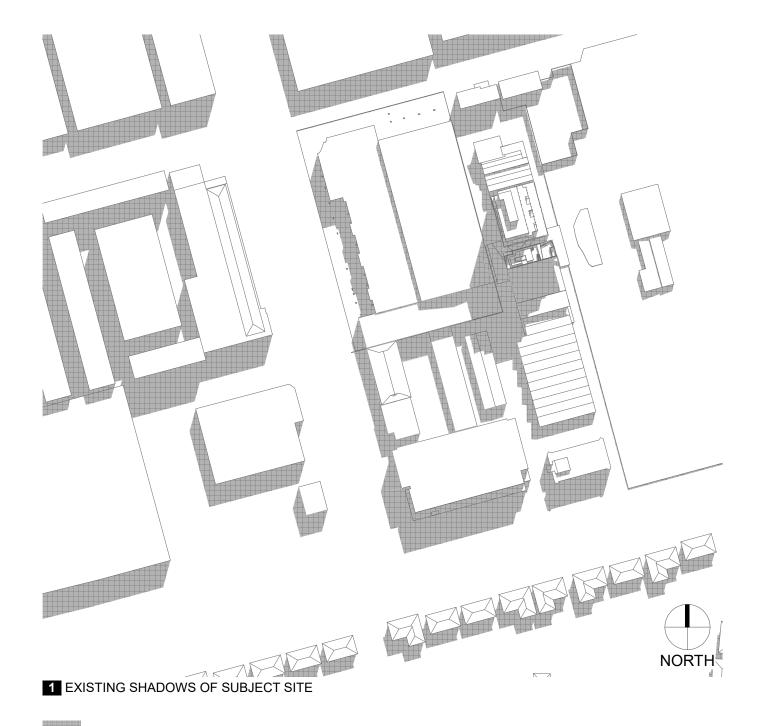

## **1.5 STREETSCAPE PHOTOS**

The general character of the existing neighbourhood is concrete or metal walled warehouses in the order of 10-15 metres high. Streets are also quite wide and open.

## **1.6 SITE PHOTOS**

PORT PHILLIP PLANNING DEPARTMENT Date Received: 23/12/2020

Source: Nearmaps

## **1.7 SITE PHOTOS**

ARMSBY ARCHITECTS

PORT PHILLIP PLANNING DEPARTMENT Date Received: 23/12/2020

Source: Nearmaps