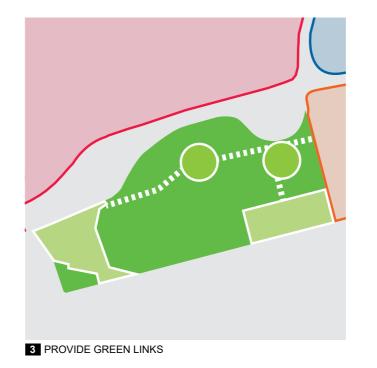

## **1.2 WIRRAWAY PRECINCT**

Wirraway is part of Fishermans Bend Urban Renewal Project. It is envisioned that Wirraway will become a family friendly neighbourhood with a diverse variety of housing and shops surrounded by quality green spaces.

JL Murphy Reserve is a prominent green space within Fishermans Bend with many recreational and sports activities occuring throughout the day and night.

The intersection of Plummer and Salmon Street is the heart of Wirraway. It currently has public bus transportation running past this location, with a recent increase in the number of bus services. Plummer Street will become a Civic Boulevard with pedestrian sidewalks, cycleways and leafy landscaped areas lined with many small businesses creating an open and active Boulevard. It is proposed that a light rail will run along Plummer Street to connect the precinct to Melbourne CBD. The Plummer Street Boulevard is also being considered for an underground metro rail station. A parkland is designated on the corner of Plummer St and Salmon St and is located on the subject site.