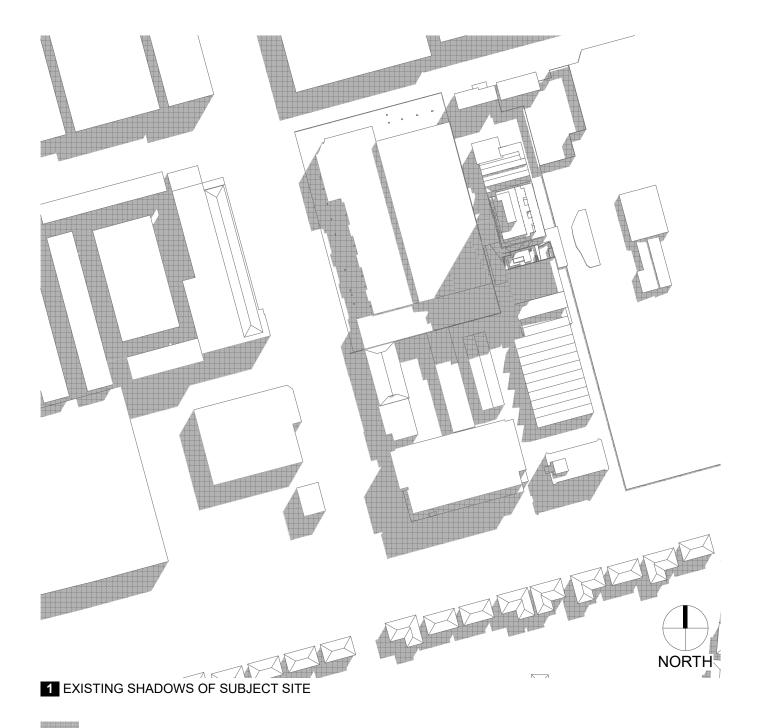

## **1.5 STREETSCAPE PHOTOS**

The general character of the existing neighbourhood is concrete or metal walled warehouses in the order of 10-15 metres high. Streets are also quite wide and open.

## **1.6 SITE PHOTOS**

PORT PHILLIP PLANNING DEPARTMENT Date Received: 23/12/2020

Source: Nearmaps

## **1.7 SITE PHOTOS**

ARMSBY ARCHITECTS

PORT PHILLIP PLANNING DEPARTMENT Date Received: 23/12/2020

Source: Nearmaps