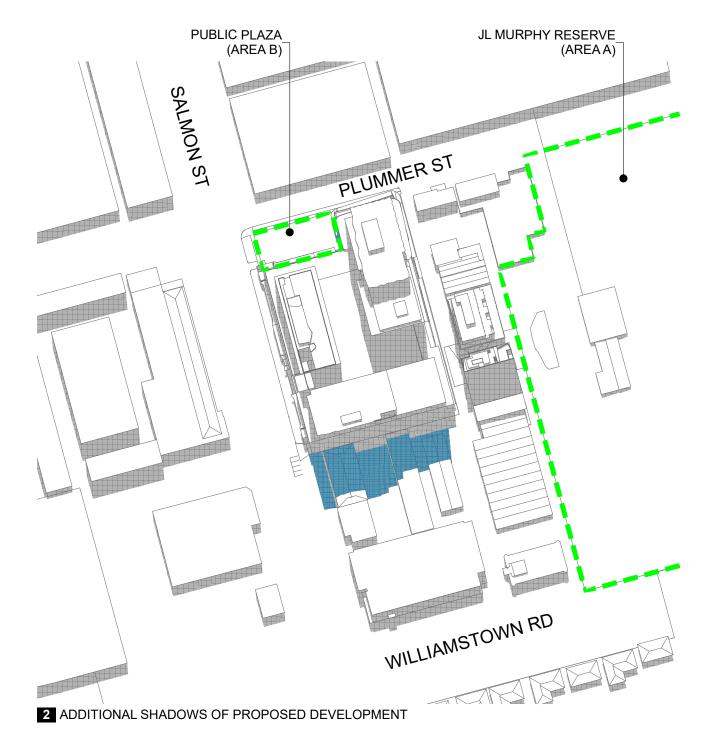

DINGS OVER.

**AREA A** - 11:00am TO 2:00pm, 21<sup>ST</sup> JUNE TO 22<sup>ND</sup> SEPTEMBER **AREA B** - 11:00am TO 2:00pm, 22<sup>ND</sup> SEPTEMBER

#### ARMSBY ARCHITECTS



# BUILDINGS MUST NOT CAST ANY ADDITIONAL SHADOW ABOVE THE SHADOWS CAST BY HYPOTHETICAL

## **SEPTEMBER 22ND - 11AM**





EXISTING SHADOWS (EXISTING AND APPROVED BUILT FORM)

ADDITIONAL SHADOWS CAST BY PROPOSED DEVELOPMENT

**OVERSHADOWING (CLAUSE 43.02 - 2.6)** 

BUILDINGS BUILT TO THE MAXIMUM STREET WALL HEIGHT AND EXISTING BUILDINGS OVER.

**AREA A** - 11:00am TO 2:00pm,  $21^{ST}$  JUNE TO  $22^{ND}$  SEPTEMBER **AREA B** - 11:00am TO 2:00pm,  $22^{ND}$  SEPTEMBER

#### ARMSBY ARCHITECTS



# BUILDINGS MUST NOT CAST ANY ADDITIONAL SHADOW ABOVE THE SHADOWS CAST BY HYPOTHETICAL

## **SEPTEMBER 22ND - 12PM**





EXISTING SHADOWS (EXISTING AND APPROVED BUILT FORM)

ADDITIONAL SHADOWS CAST BY PROPOSED DEVELOPMENT

**OVERSHADOWING (CLAUSE 43.02 - 2.6)** 

BUILDINGS BUILT TO THE MAXIMUM STREET WALL HEIGHT AND EXISTING BUILDINGS OVER.

**AREA A** - 11:00am TO 2:00pm,  $21^{ST}$  JUNE TO  $22^{ND}$  SEPTEMBER **AREA B** - 11:00am TO 2:00pm,  $22^{ND}$  SEPTEMBER

#### ARMSBY ARCHITECTS



# BUILDINGS MUST NOT CAST ANY ADDITIONAL SHADOW ABOVE THE SHADOWS CAST BY HYPOTHETICAL

## **SEPTEMBER 22ND - 1PM**





ADDITIONAL SHADOWS CAST BY PROPOSED DEVELOPMENT

PUBLIC PLAZA (AREA B) SALMON ST PLUMMER ST 2 ADDITIONAL SHADOWS OF PROPOSED DEVELOPMENT

**OVERSHADOWING (CLAUSE 43.02 - 2.6)** BUILDINGS MUST NOT CAST ANY ADDITIONAL SHADOW ABOVE THE SHADOWS CAST BY HYPOTHETICAL

BUILDINGS BUILT TO THE MAXIMUM STREE