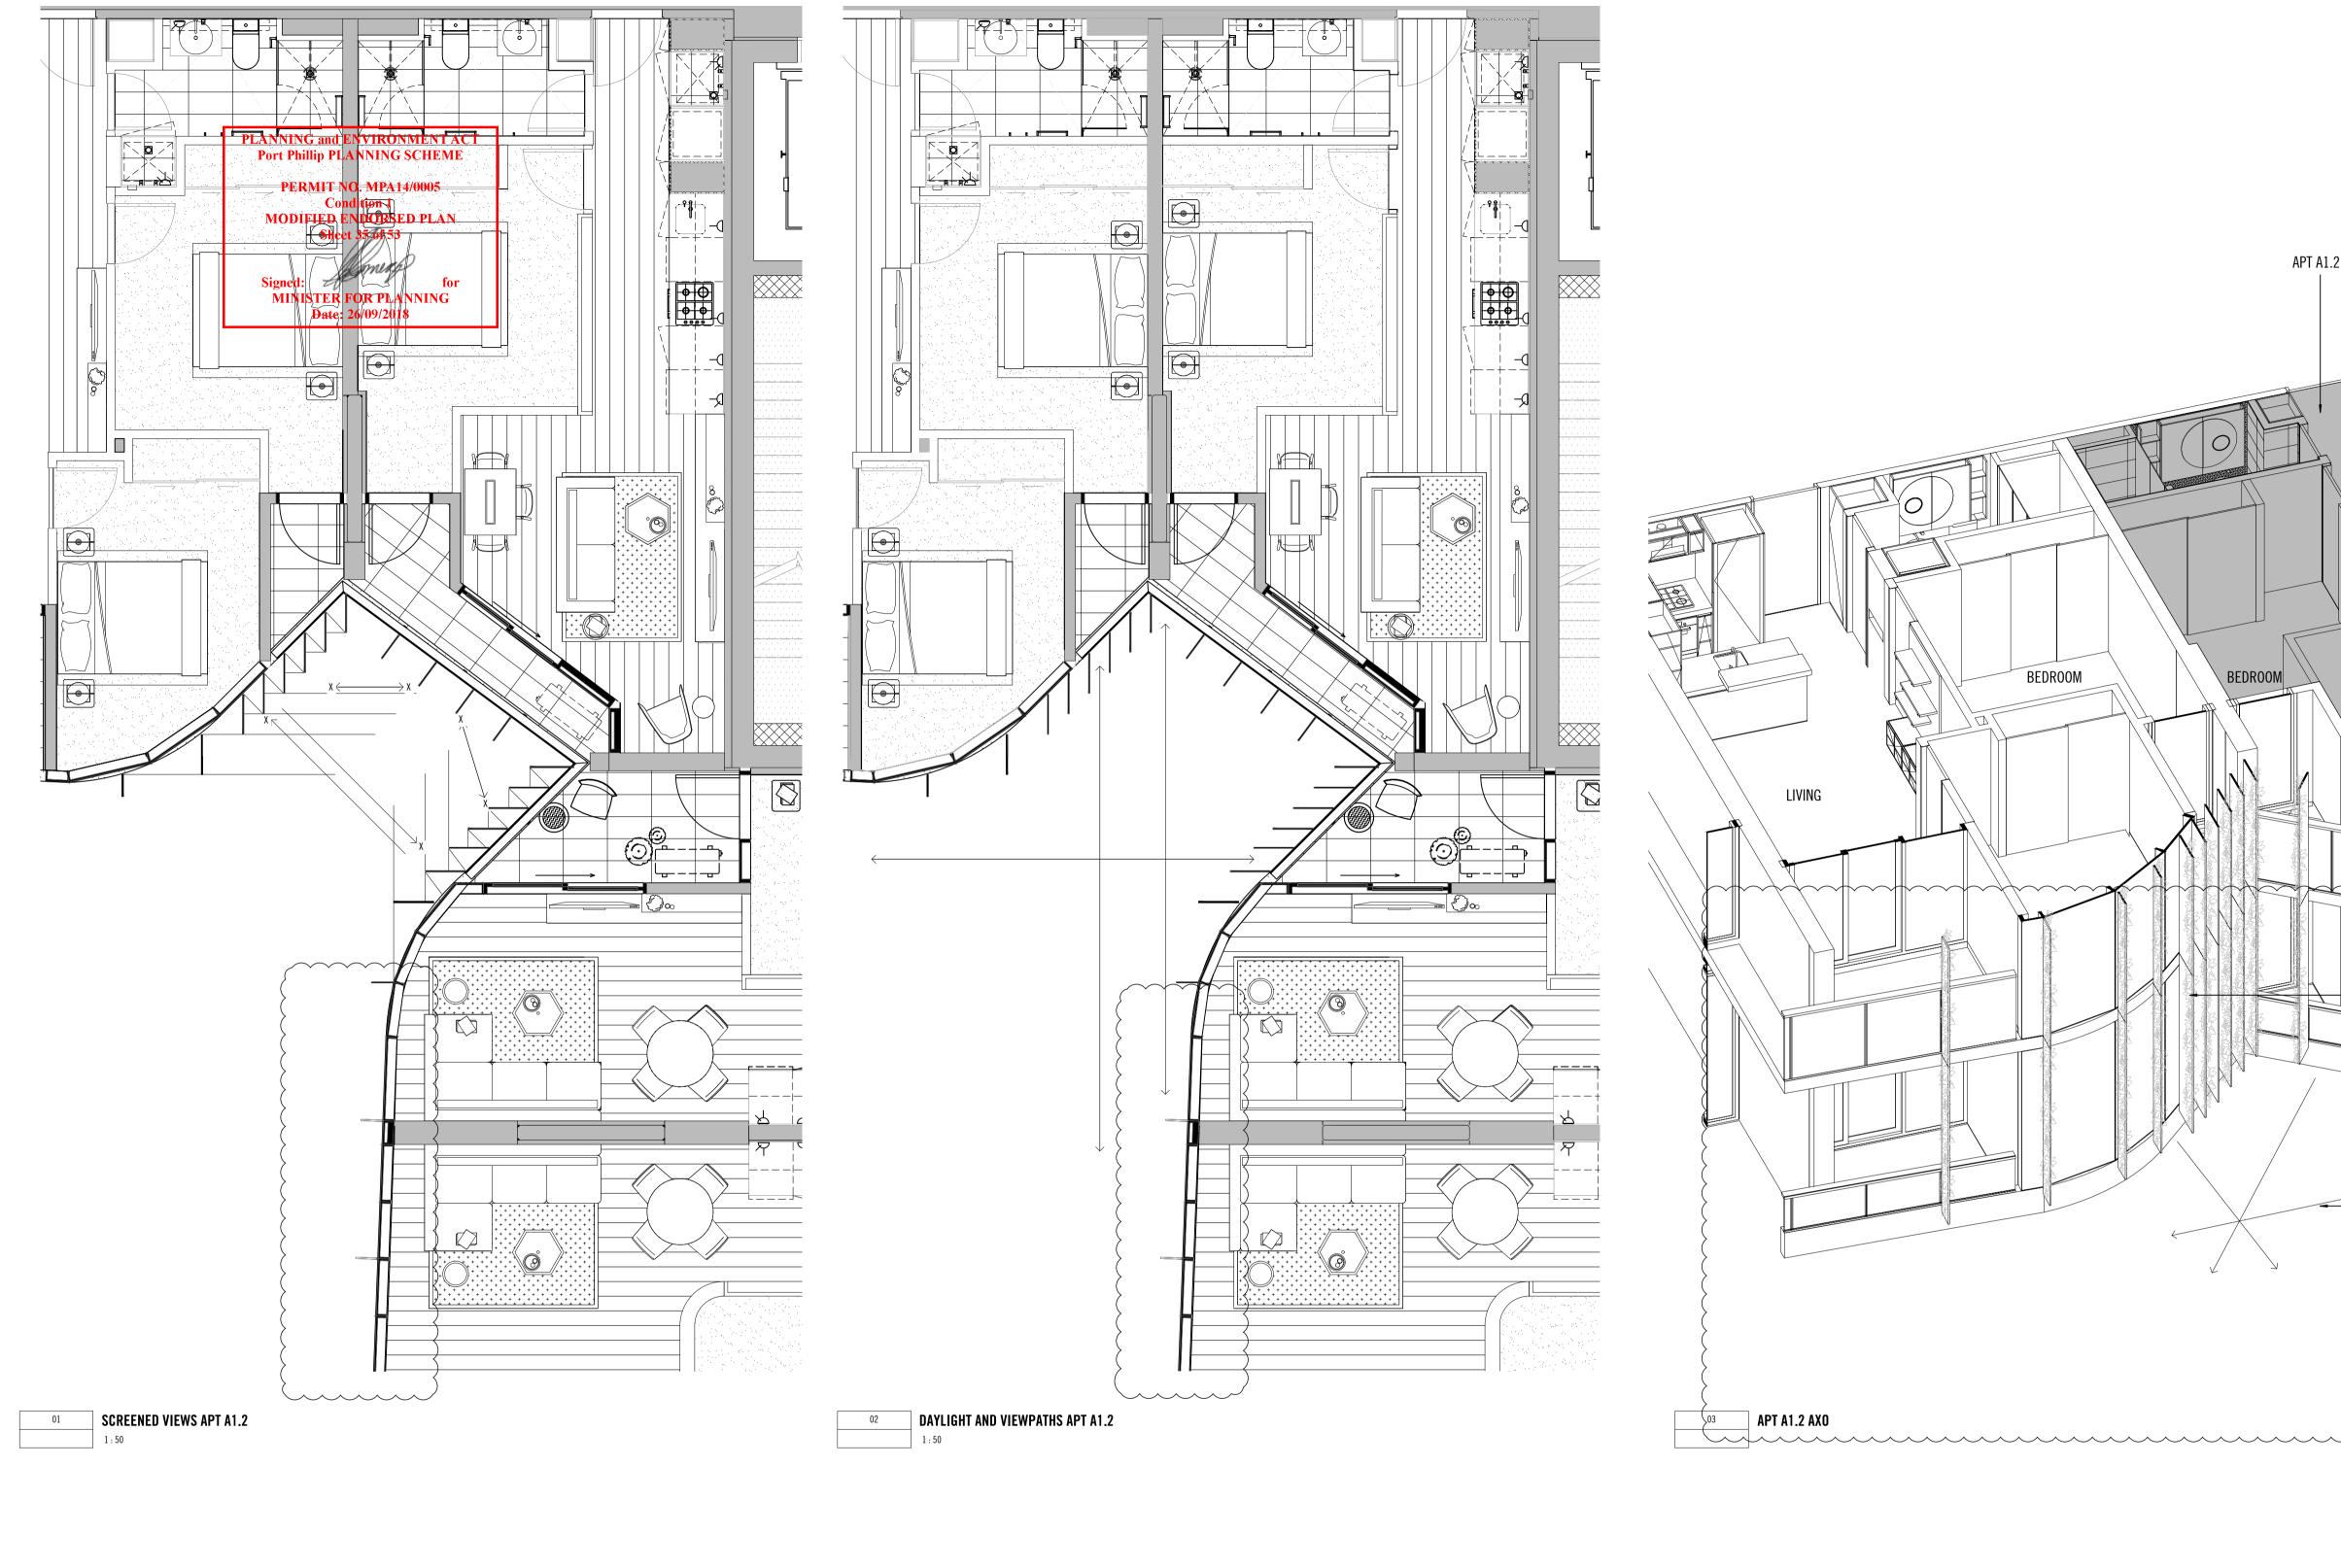

Aug 30, 2018 – 4:58pm 4/21/2017 5:30:22 PM

BEDROOM

TOWER 1 FACADE - NORTH PLAN - COURTYARD SIDE

TOWER 1 FACADE - SOUTH SECTION

TOWER 1 FACADE - NORTH SECTION

SCR3 LASER CUT METAL SCREEN IN GOLD POWDERCOAT FINISH