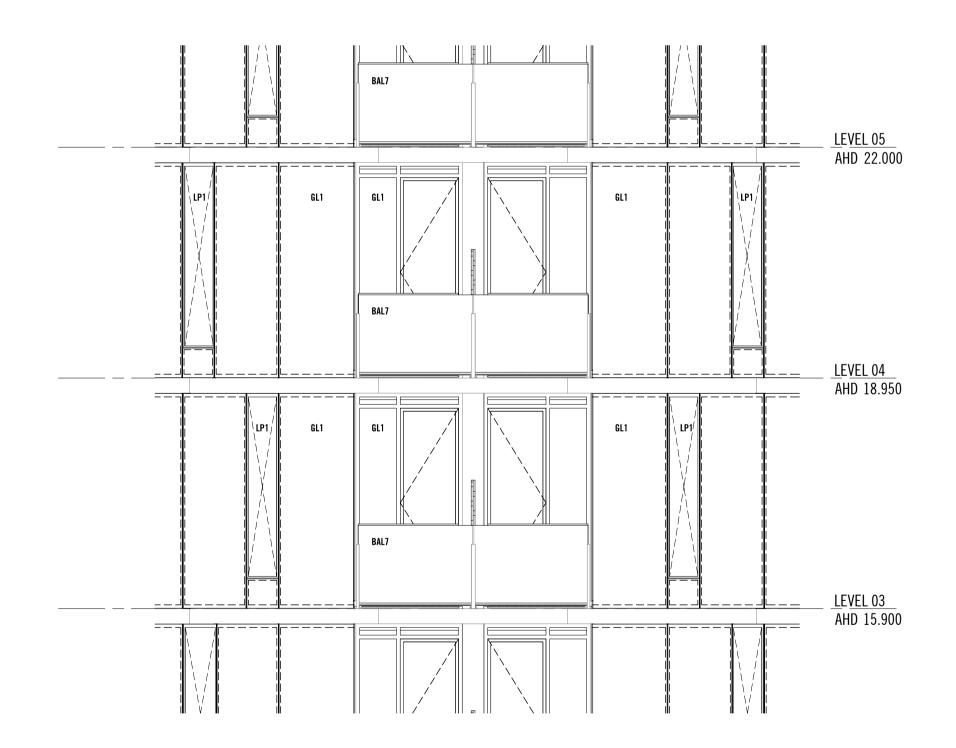

Aug 30, 2018 – 4:58pm 4/21/2017 5:30:22 PM

BEDROOM

TOWER 1 FACADE - NORTH PLAN - COURTYARD SIDE

TOWER 1 FACADE - SOUTH SECTION

TOWER 1 FACADE - NORTH SECTION

SCR3 LASER CUT METAL SCREEN IN GOLD POWDERCOAT FINISH