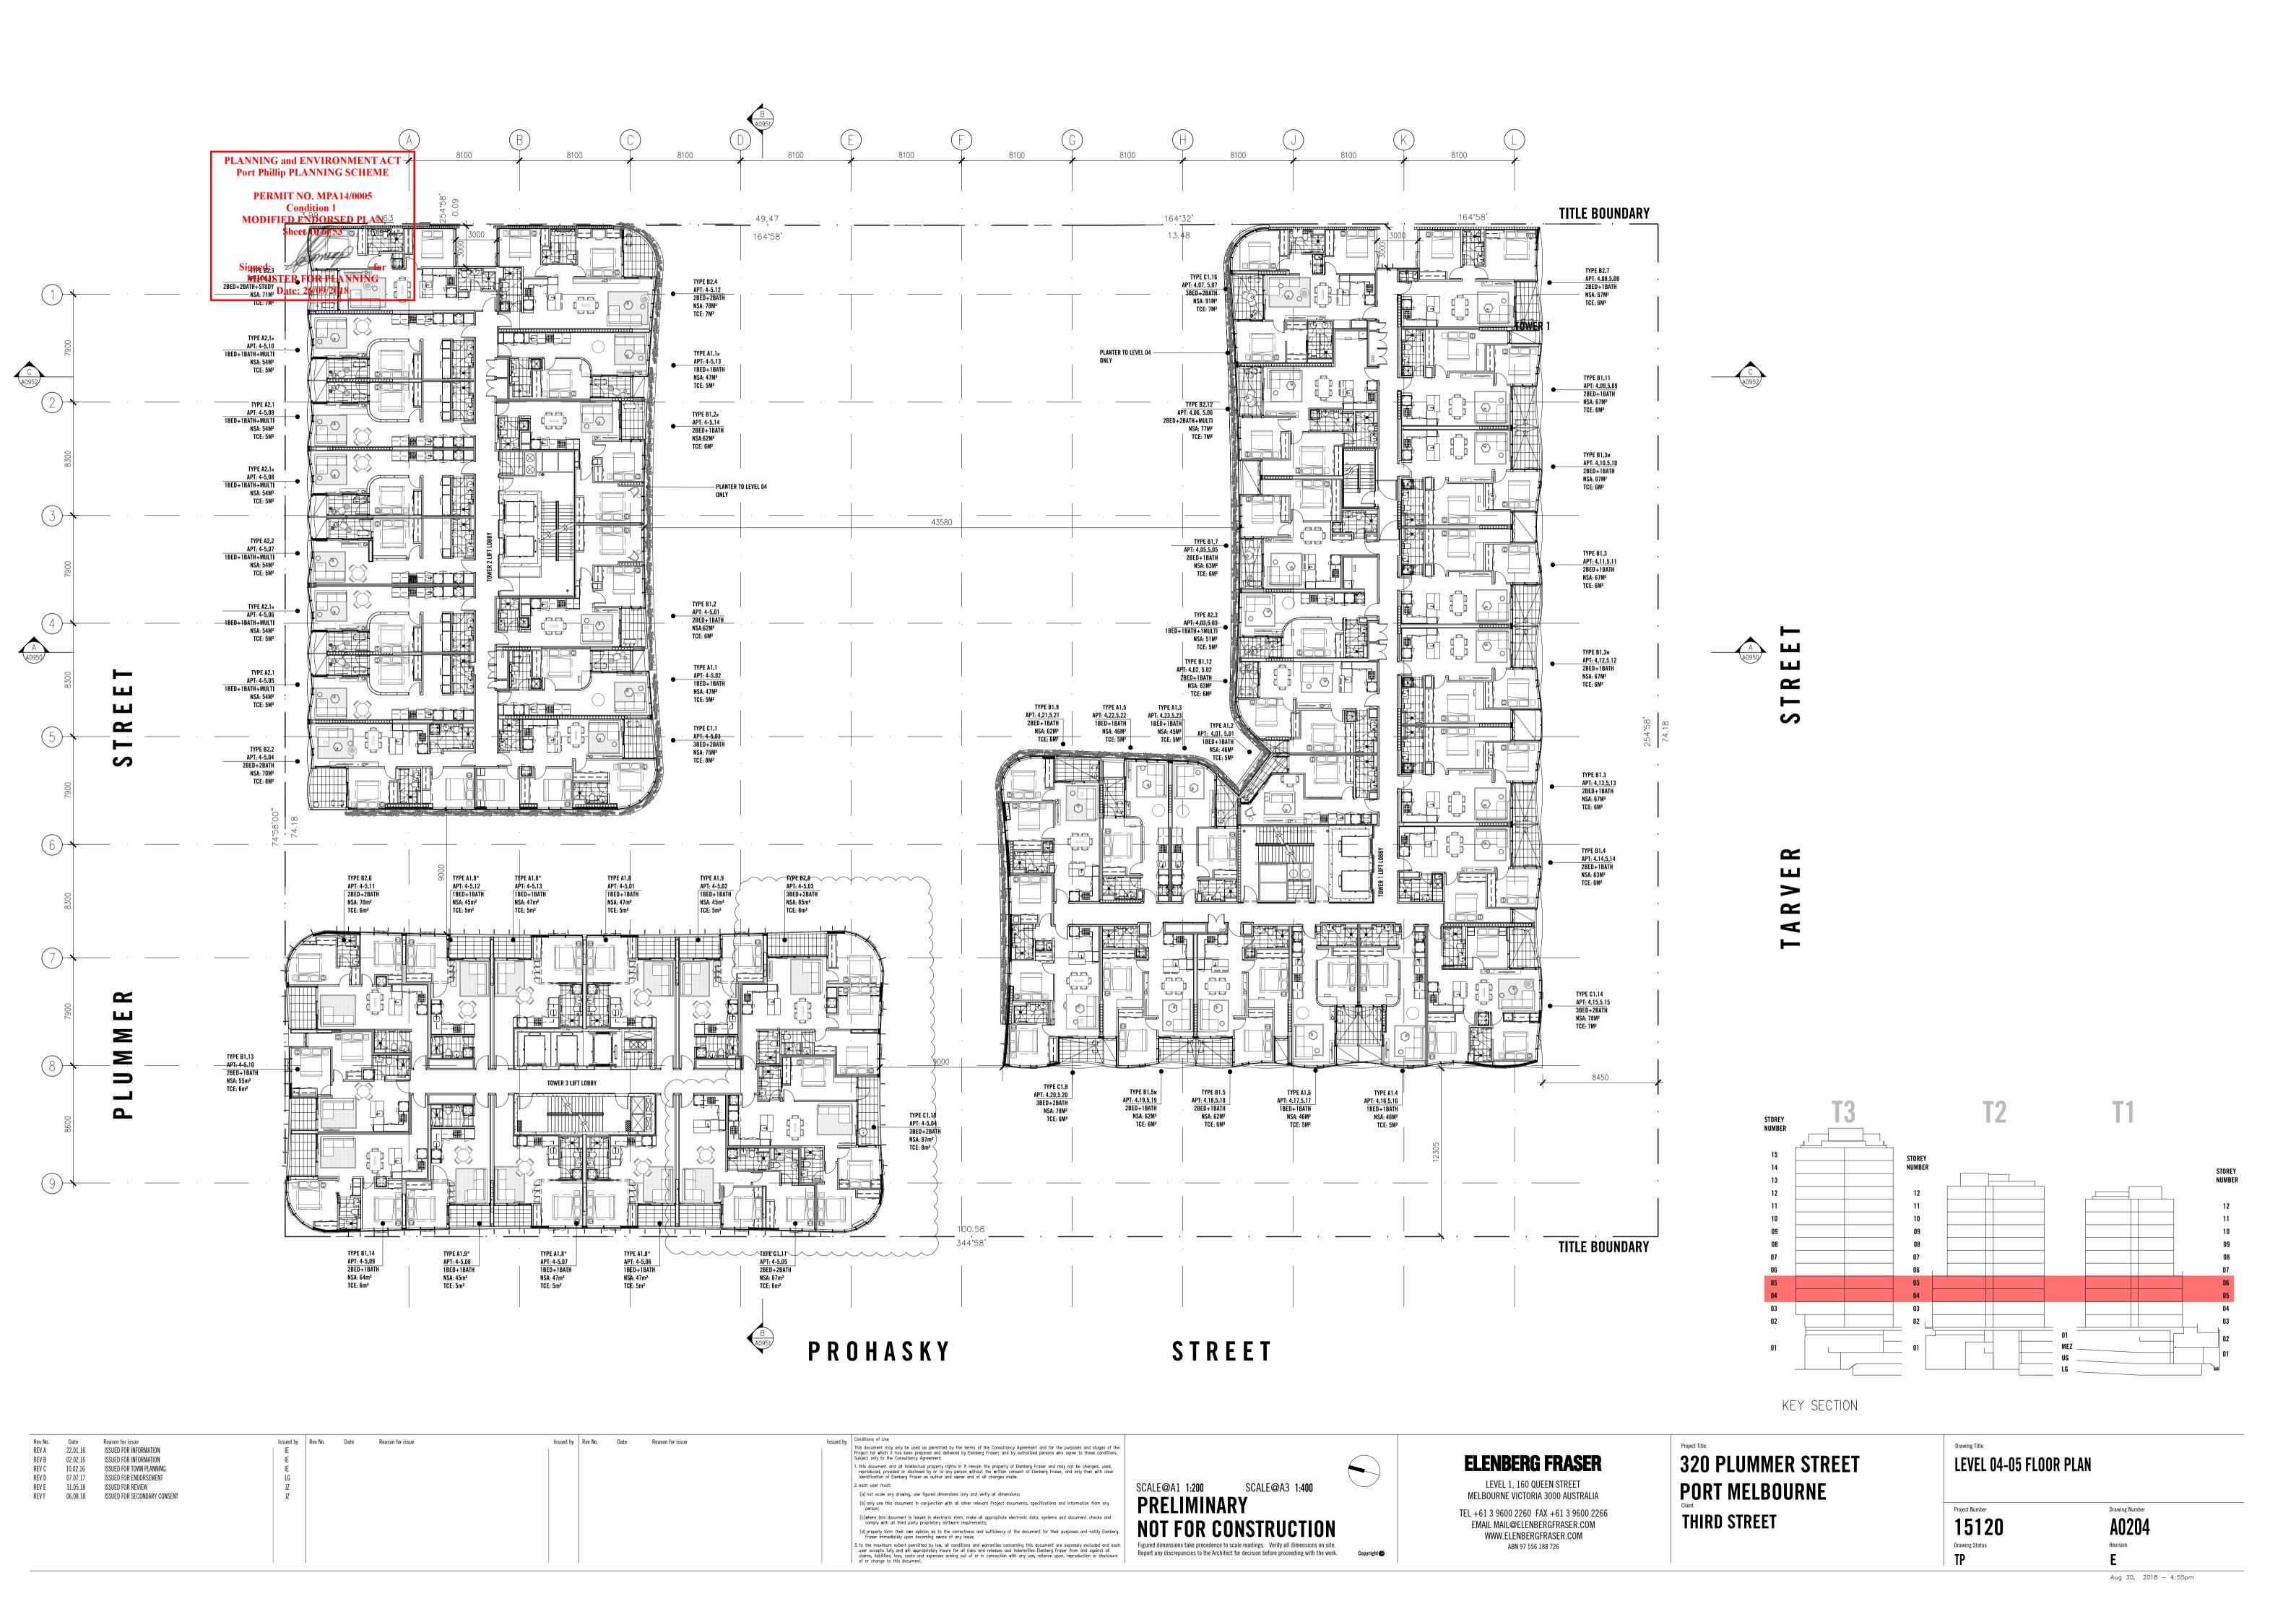

| 03.see                     |     |       |           |      |
| CAD drawing   | number 301080 | DOAA                       |     |       |           |      |
| Original shee | et size A1    |                            |     |       |           |      |
| Client        |               | tt Kinne<br>ird Stre       |     |       |           |      |
| Project       | Port N        | lumme<br>Melbou<br>ol 1120 | rne |       |           |      |
| Details       |               | dary Re                    |     |       |           | nt   |
| Sheet         | 1 of 1        |                            |     |       |           |      |
| Job Number    | 30108         |                            |     |       |           |      |



Drawing Number A0002

Aug 30, 2018 - 4:53pm







































AHD AUSTRALIAN HEIGHT DATUM

| BAL1 | FRONT GLAZED SILVER/BLUE GLASS BALUSTRADE |
|------|-------------------------------------------|
| BAL2 | FRONT GLAZED PINK/GOLD GLASS BALUSTRADE   |

BAL3 FRONT GLAZED GOLD GLASS BALUSTRADE BAL4 FRONT GLAZED CLEAR GLASS BALUSTRADE WITH BLACK ALUMINIUM

STANCHIONS OVER PC PLANTER

BAL5 FLUTTED GLASS BALUSTRADE

SINGLE GLAZED WITH STANCHIONIS TO STRUCTURAL

SINGLE GLAZED FIXED GLASS PANEL WITH STEEL FRAME (NO HANDRAIL). FRAME NOT VISIBLE ON FACADE BAL8 STEEL BALUSTRADE WITH MILD STEEL RODS AT 125mm

MAX CENTRES IN POWDERCOAT FINISH CONC1 PRECAST CONCRETE, SAND-COLOURED OXIDE FINISH

CONC2 INSITU CONCRETE, CHARCOAL-COLOURED OXIDE FINISH

CONC3 SEALED GREY PRECAST CONCRETE/CONCRETE SLAB EDGE

GRC1 GLASS REINFORCED CONCRETE IN CEM