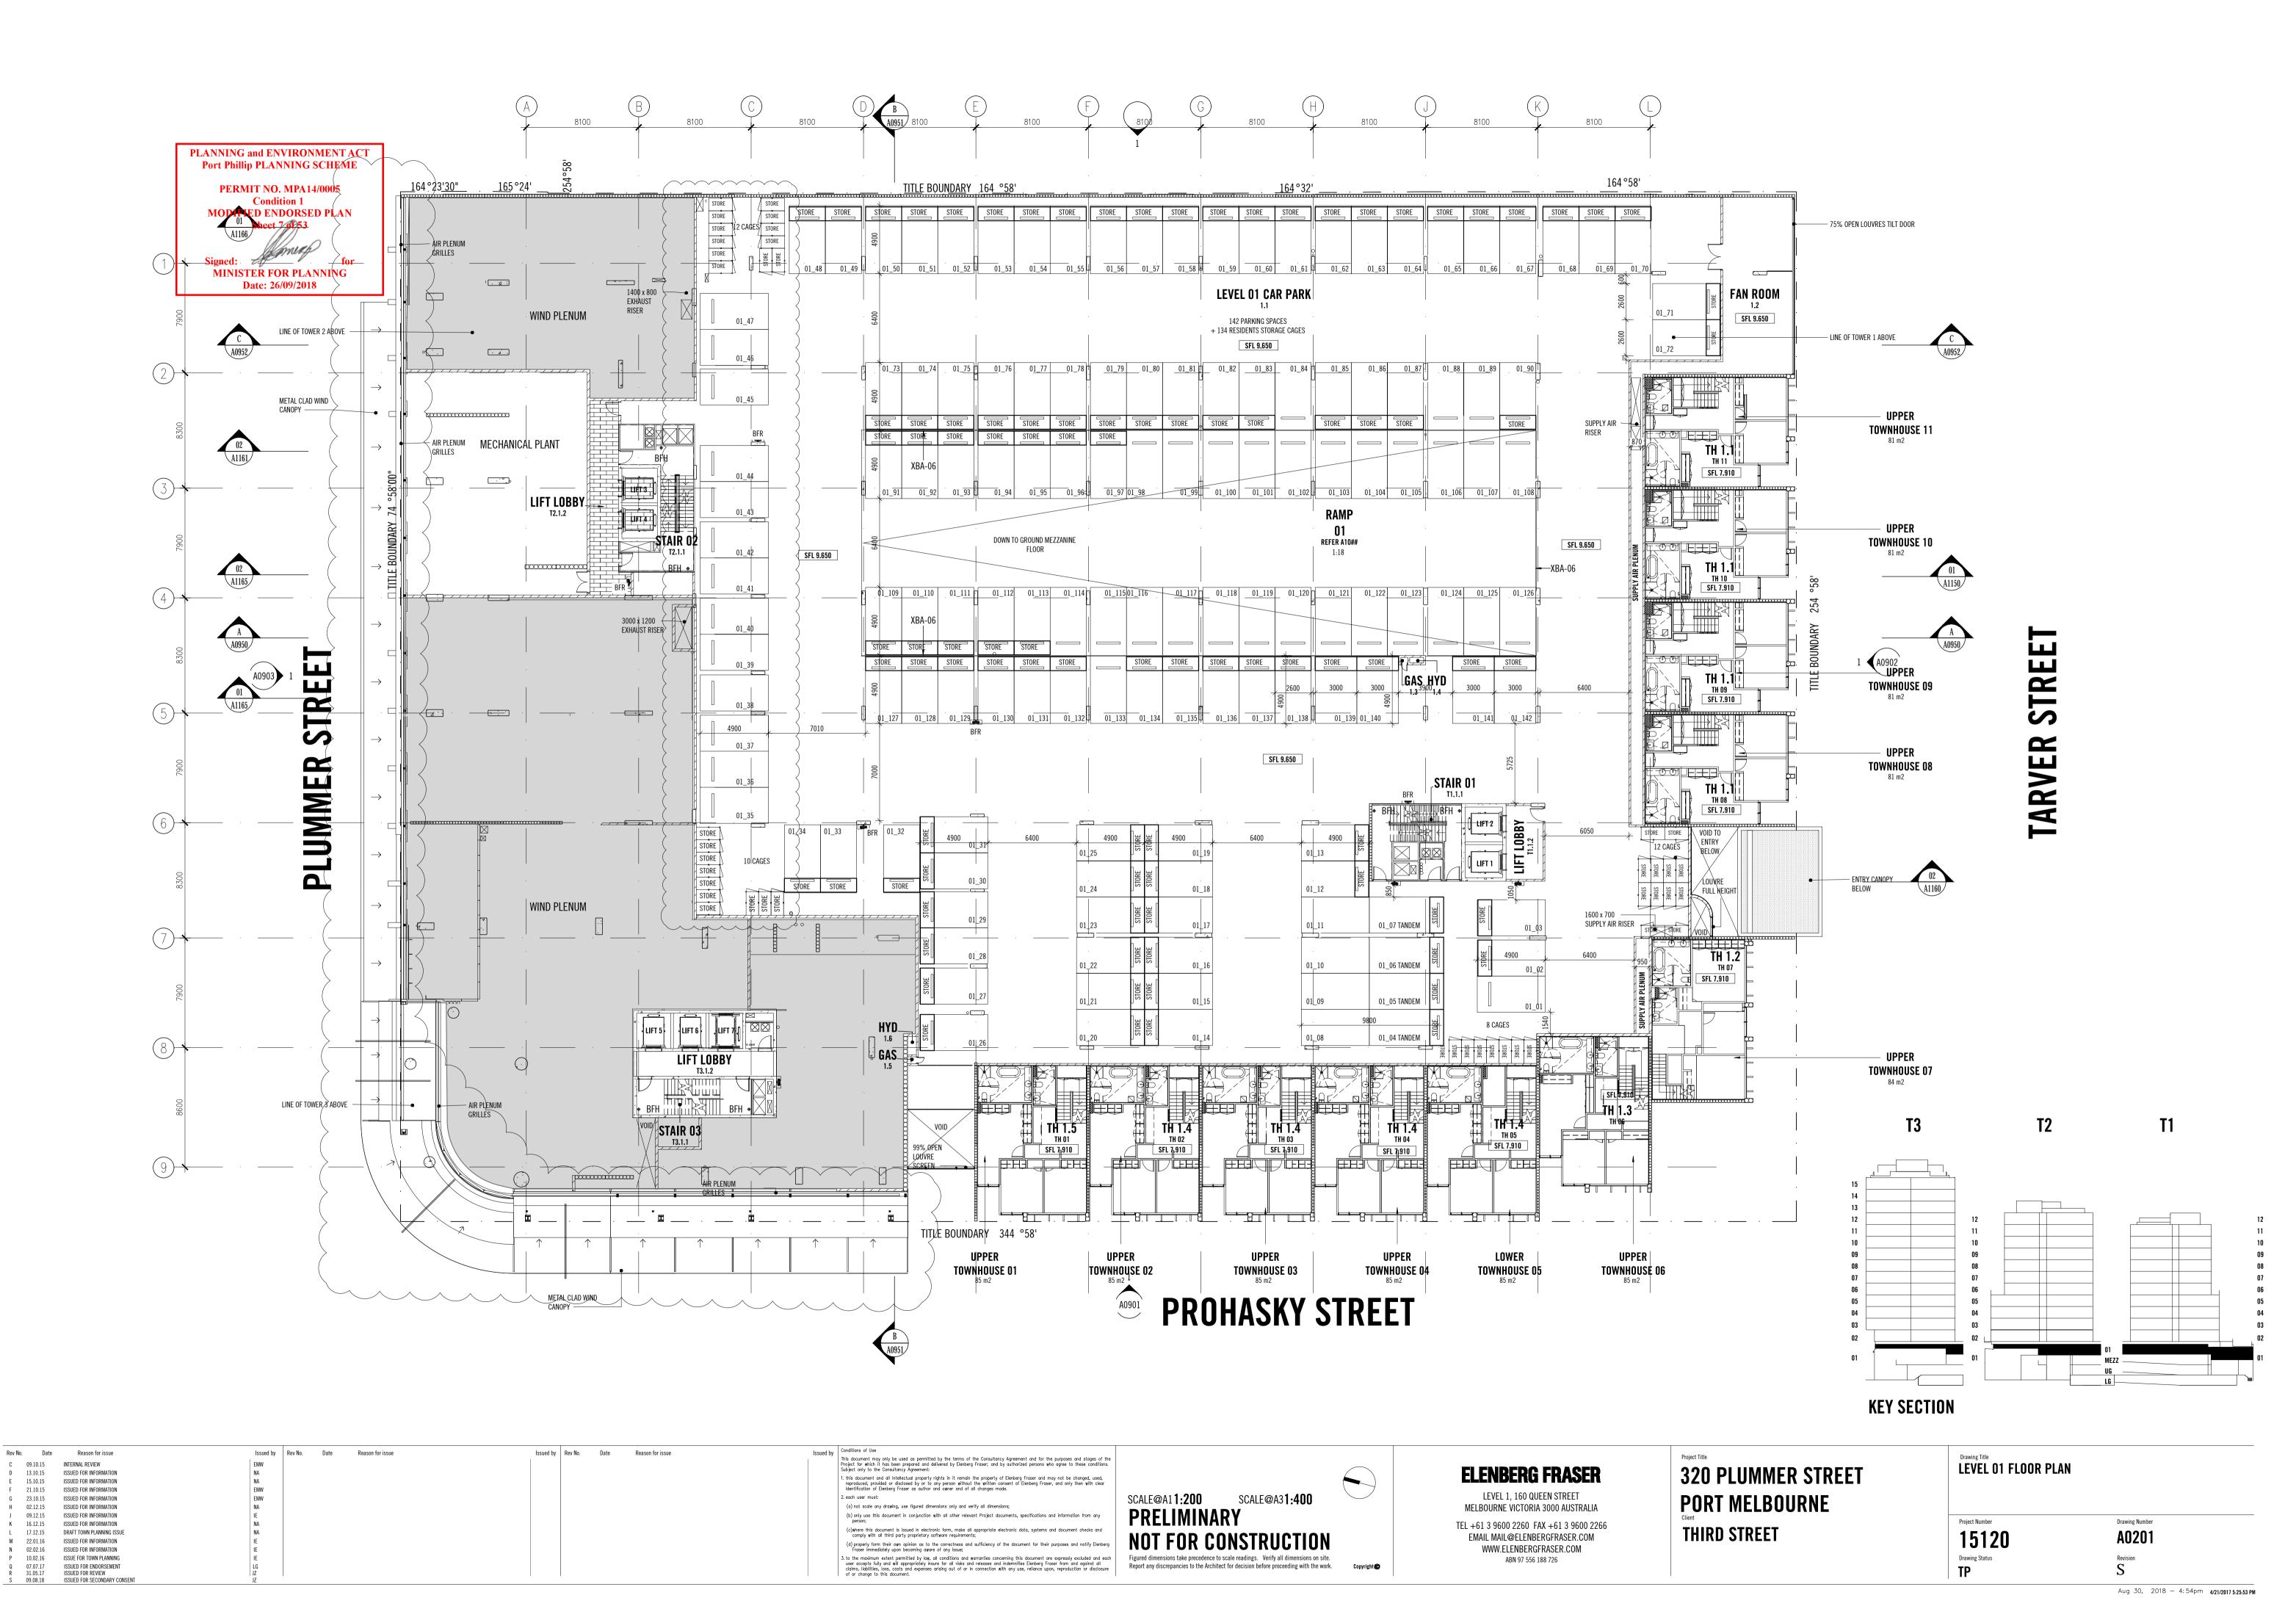

80        | 03.see                     |     |       |           |      |
| CAD drawing   | number 301080 | DOAA                       |     |       |           |      |
| Original shee | et size A1    |                            |     |       |           |      |
| Client        |               | tt Kinne<br>ird Stre       |     |       |           |      |
| Project       | Port N        | lumme<br>Melbou<br>ol 1120 | rne |       |           |      |
| Details       |               | dary Re                    |     |       |           | nt   |
| Sheet         | 1 of 1        |                            |     |       |           |      |
| Job Number    | 30108         |                            |     |       |           |      |



Drawing Number A0002

Aug 30, 2018 - 4:53pm







































AHD AUSTRALIAN HEIGHT DATUM

| BAL1 | FRONT GLAZED SILVER/BLUE GLASS BALUSTRADE |
|------|-------------------------------------------|
| BAL2 | FRONT GLAZED PINK/GOLD GLASS BALUSTRADE   |

BAL3 FRONT GLAZED GOLD GLASS BALUSTRADE BAL4 FRONT GLAZED CLEAR GLASS BALUSTRADE WITH BLACK ALUMINIUM

STANCHIONS OVER PC PLANTER

BAL5 FLUTTED GLASS BALUSTRADE

SINGLE GLAZED WITH STANCHIONIS TO STRUCTURAL

SINGLE GLAZED FIXED GLASS PANEL WITH STEEL FRAME (NO HANDRAIL). FRAME NOT VISIBLE ON FACADE BAL8 STEEL BALUSTRADE WITH MILD STEEL RODS AT 125mm

MAX CENTRES IN POWDERCOAT FINISH CONC1 PRECAST CONCRETE, SAND-COLOURED OXIDE FINISH

CONC2 INSITU CONCRETE, CHARCOAL-COLOURED OXIDE FINISH

CONC3 SEALED GREY PRECAST CONCRETE/CONCRETE SLAB EDGE

GRC1 GLASS REINFORCED CONCRETE