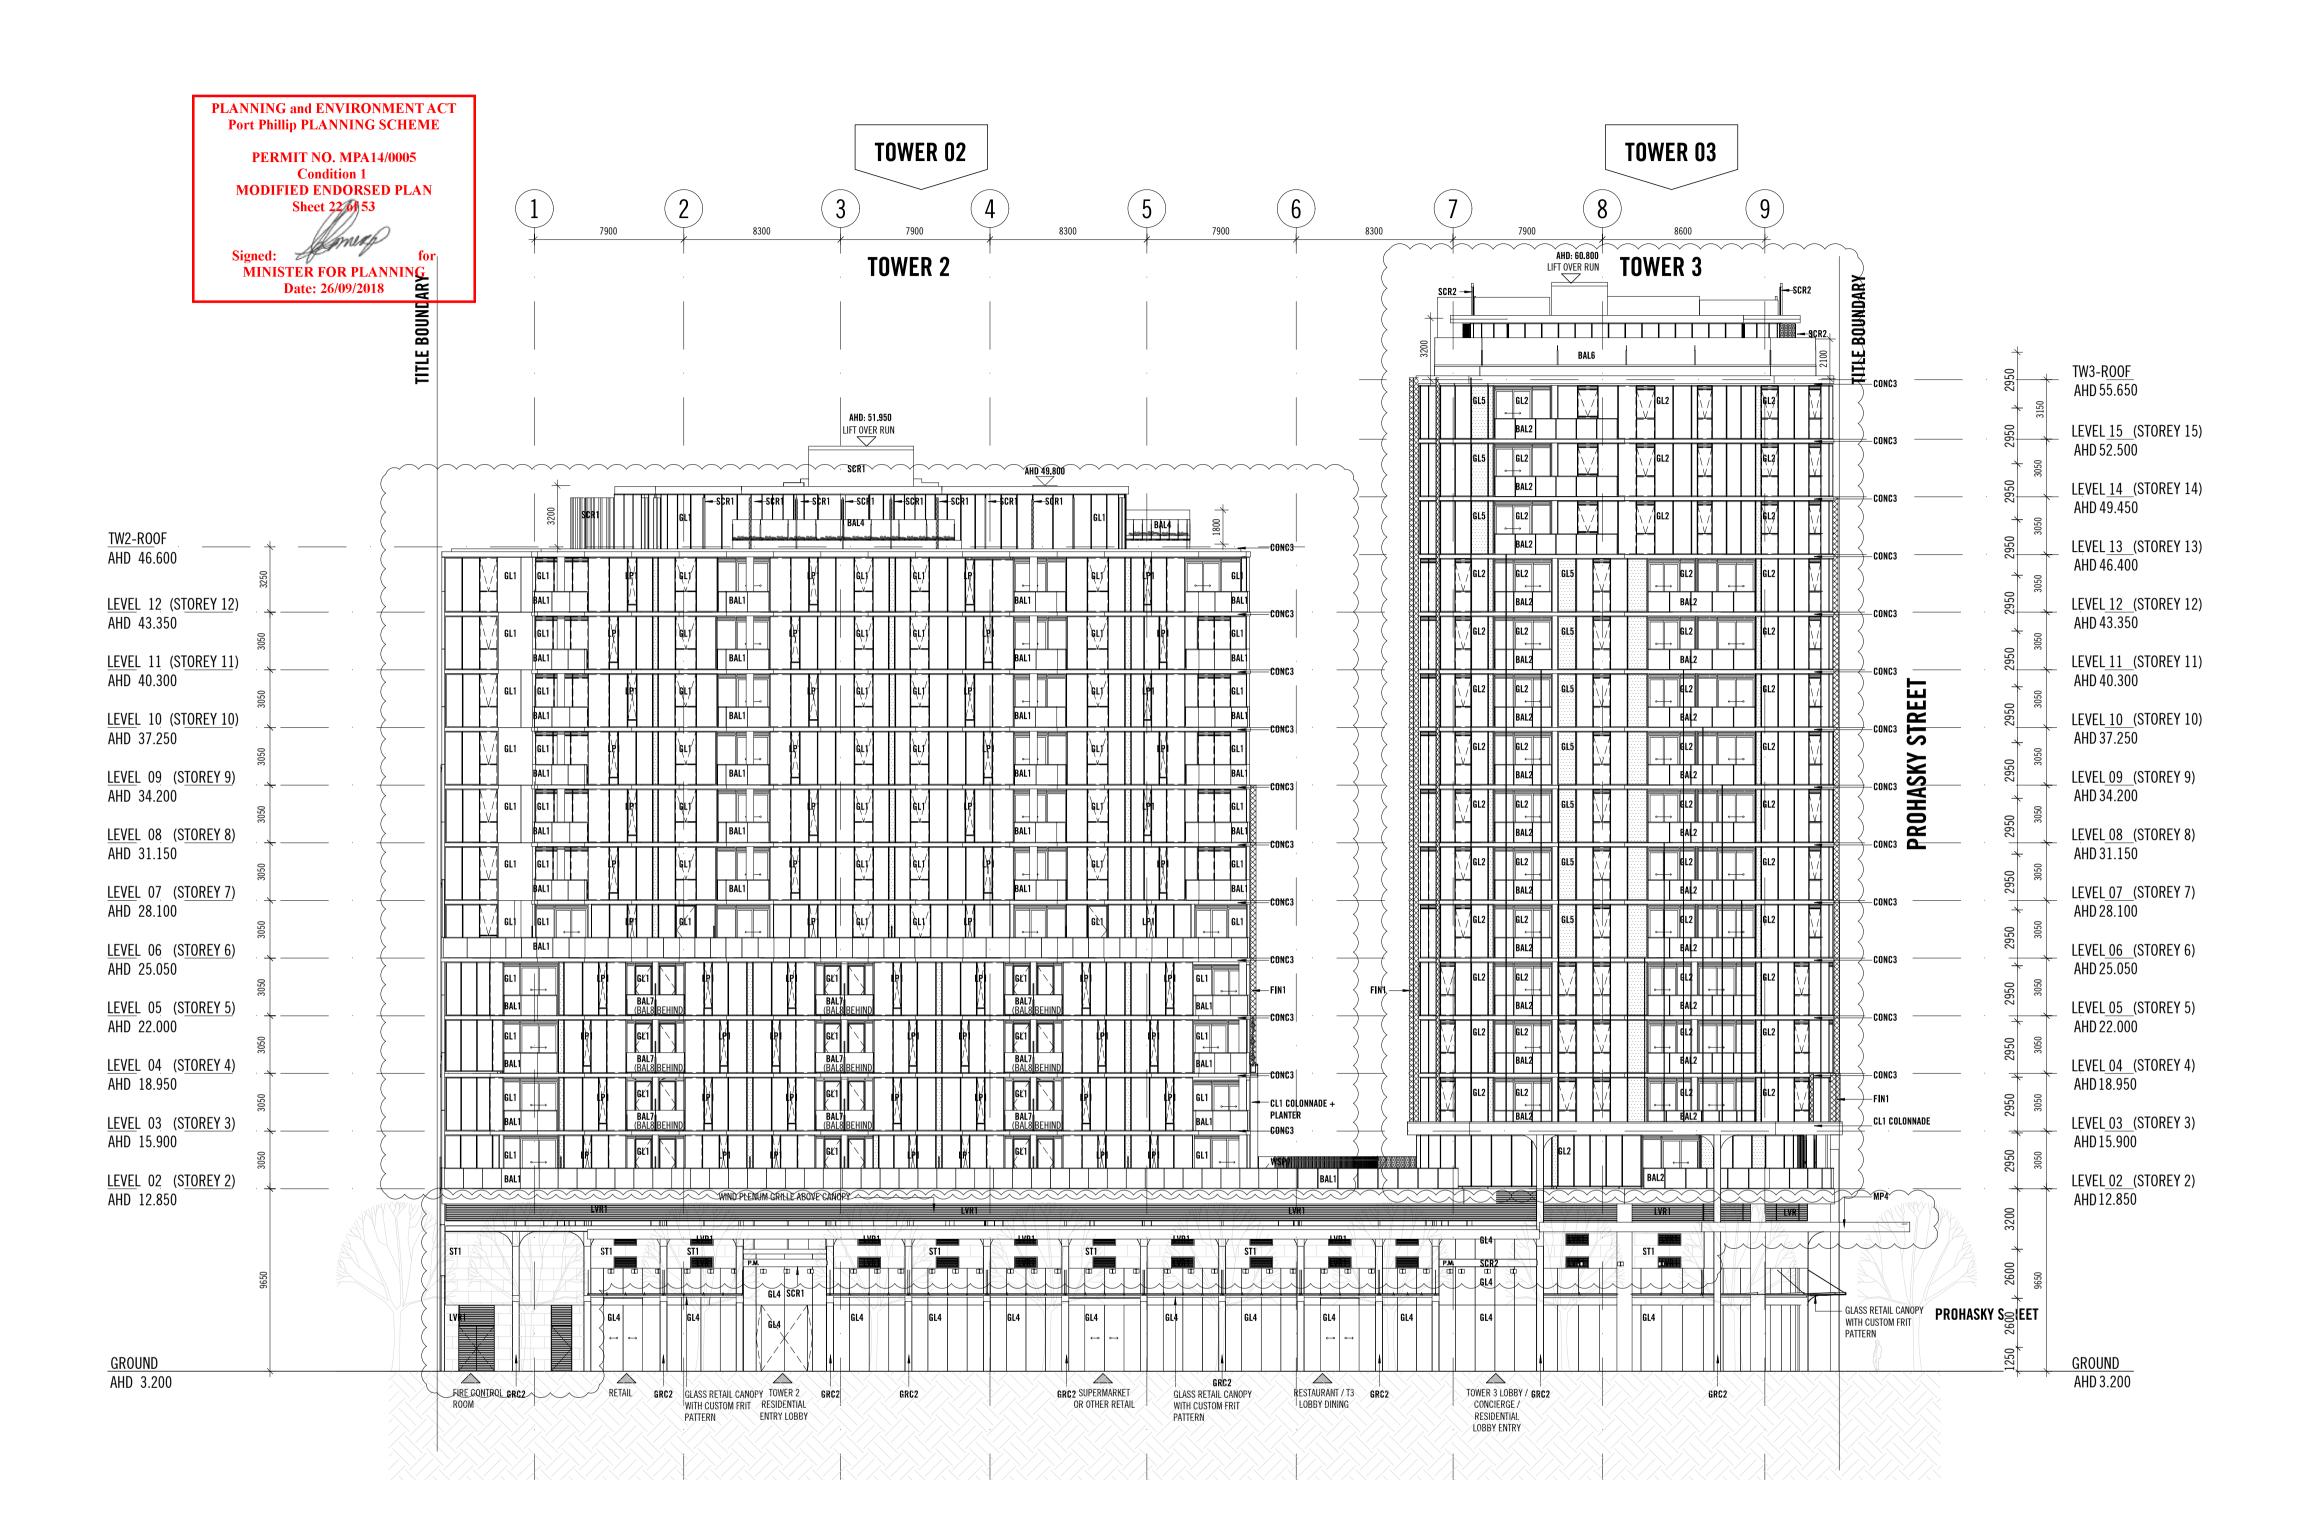

Drawing Number A0002

Aug 30, 2018 - 4:53pm

AHD AUSTRALIAN HEIGHT DATUM

| BAL1 | FRONT GLAZED SILVER/BLUE GLASS BALUSTRADE |
|------|-------------------------------------------|
| BAL2 | FRONT GLAZED PINK/GOLD GLASS BALUSTRADE   |

BAL3 FRONT GLAZED GOLD GLASS BALUSTRADE BAL4 FRONT GLAZED CLEAR GLASS BALUSTRADE WITH BLACK ALUMINIUM

STANCHIONS OVER PC PLANTER

BAL5 FLUTTED GLASS BALUSTRADE

SINGLE GLAZED WITH STANCHIONIS TO STRUCTURAL

SINGLE GLAZED FIXED GLASS PANEL WITH STEEL FRAME (NO HANDRAIL). FRAME NOT VISIBLE ON FACADE BAL8 STEEL BALUSTRADE WITH MILD STEEL RODS AT 125mm

MAX CENTRES IN POWDERCOAT FINISH CONC1 PRECAST CONCRETE, SAND-COLOURED OXIDE FINISH

CONC2 INSITU CONCRETE, CHARCOAL-COLOURED OXIDE FINISH

CONC3 SEALED GREY PRECAST CONCRETE/CONCRETE SLAB EDGE

GRC1 GLASS REINFORCED CONCRETE IN CEMENT GREY OXIDE FINISH

GRC2 GLASS REINFORCED CONCRETE IN CHARCOAL OXIDE FINISH

FIN1 EXPANDED MESH FIN IN WHITE POWDERCOAT FINISH PERFORATED METAL ROTATING FIN (COLOUR TO MATCH SCR3)

GLAZING: SILVER BLUE (MIN. 40% VLT)

GLAZING: PINK/GOLD (MIN. 40% VLT)

GLAZING: GOLD (MIN. 40% VLT)

GLAZING: CLEAR (MIN. 40% VLT) GLAZING: SPANDREL GLAZING (GLASS COLOUR TO MATCH ADJACENT)

COLOUR BACK GLASS TO MATCH GLS-04

GLAZED PROJECTION WINDOW (DARKER TONE OF ADJACENT GLAZING)

RIBBED LINEAR DIFFUSION GLASS

LOUVRE: 50mm ALUMINIUM MECHANICAL INTAKE & EXHAUST LOUVRE IN POWDERCOAT FINISH

LOUVRE: FACADE APARTMENT EXHAUST

METAL CLADDING: GREY BLUE METALLIC

MP2 METAL CLADDING: BRONZE METALLIC

MP3 METAL CLADDING: GOLD METALLIC

MP4 METAL FINISH: MIRROR FINISH ROSE GOLD POLISHED METAL

MP5 METAL CLADDING: SPARKLING WHITE

REN1 RENDER: WHITE FINISH

REN2 RENDER: GREY FINISH

BLUESTONE TILE CLADDING SCR1 LASER CUT METAL SCREEN IN SILVER BLUE POWDERCOAT FINISH

SCR2 LASER CUT METAL SCREEN IN BRONZE POWDERCOAT FINISH

SCR3 LASER CUT METAL SCREEN IN GOLD POWDERCOAT FINISH

WSP7 CORTEN LANDSCAPE SCREEN - REFER LANDSCAPE ARCHTECTS DWGS

50MM ALUM LOUVRE SCREEN TILT DOOR IN POWDERCOAT FINISH

|              | AHD   | AUSTRALIAN HEIGHT DATUM                                                                     |
|--------------|-------|---------------------------------------------------------------------------------------------|
|              | BAL1  | FRONT GLAZED SILVER/BLUE GLASS BALUSTRADE                                                   |
|              | BAL2  | FRONT GLAZED PINK/GOLD GLASS BALUSTRADE                                                     |
|              | BAL3  | FRONT GLAZED GOLD GLASS BALUSTRADE                                                          |
|              | BAL4  | FRONT GLAZED CLEAR GLASS BALUSTRADE WITH BLACK ALUMINIUM STANCHIONS OVER PC PLANTER         |
|              | BAL5  | FLUTTED GLASS BALUSTRADE                                                                    |
|              | BAL6  | SINGLE GLAZED WITH STANCHIONIS TO STRUCTURAL REQ.                                           |
|              | BAL7  | SINGLE GLAZED FIXED GLASS PANEL WITH STEEL FRAME (NO HANDRAIL). FRAME NOT VISIBLE ON FACADE |
|              | BAL8  | STEEL BALUSTRADE WITH MILD STEEL RODS AT 125mm<br>MAX CENTRES IN POWDERCOAT FINISH          |
|              | CONC1 | PRECAST CONCRETE, SAND-COLOURED OXIDE FINISH                                                |
|              | CONC2 | INSITU CONCRETE, CHARCOAL-COLOURED OXIDE FINISH                                             |
|              | CONC3 | SEALED GREY PRECAST CONCRETE/CONCRETE SLAB EDGE                                             |
|              | GRC1  | GLASS REINFORCED CONCRETE IN CEMENT GREY OXIDE FINISH                                       |
|              | GRC2  | GLASS REINFORCED CONCRETE IN CHARCOAL OXIDE FINISH                                          |
|              | FIN1  | EXPANDED MESH FIN IN WHITE POWDERCOAT FINISH                                                |
|              | FIN2  | PERFORATED METAL ROTATING FIN (COLOUR TO MATCH SCR3)                                        |
|              | GL1   | GLAZING: SILVER BLUE (MIN. 40% VLT)                                                         |
|              | GL2   | GLAZING: PINK/GOLD (MIN. 40% VLT)                                                           |
|              | GL3   | GLAZING: GOLD (MIN. 40% VLT)                                                                |
|              | GL4   | GLAZING: CLEAR (MIN. 40% VLT)                                                               |
|              | GL5   | GLAZING: SPANDREL GLAZING (GLASS COLOUR TO MATCH ADJACENT)                                  |
|              | GL6   | COLOUR BACK GLASS TO MATCH GLS-04                                                           |
|              | GL7   | RIBBED LINEAR DIFFUSION GLASS                                                               |
|              | LP1   | GLAZED PROJECTION WINDOW (DARKER TONE OF ADJACENT GLAZING)                                  |
|              | LVR1  | LOUVRE: 50mm ALUMINIUM MECHANICAL INTAKE & EXHAUST LOUVRE IN POWDERCOAT FINISH              |
|              | LVR2  | LOUVRE: FACADE APARTMENT EXHAUST                                                            |
| <b>\( \)</b> | MP1   | METAL CLADDING: GREY BLUE METALLIC                                                          |