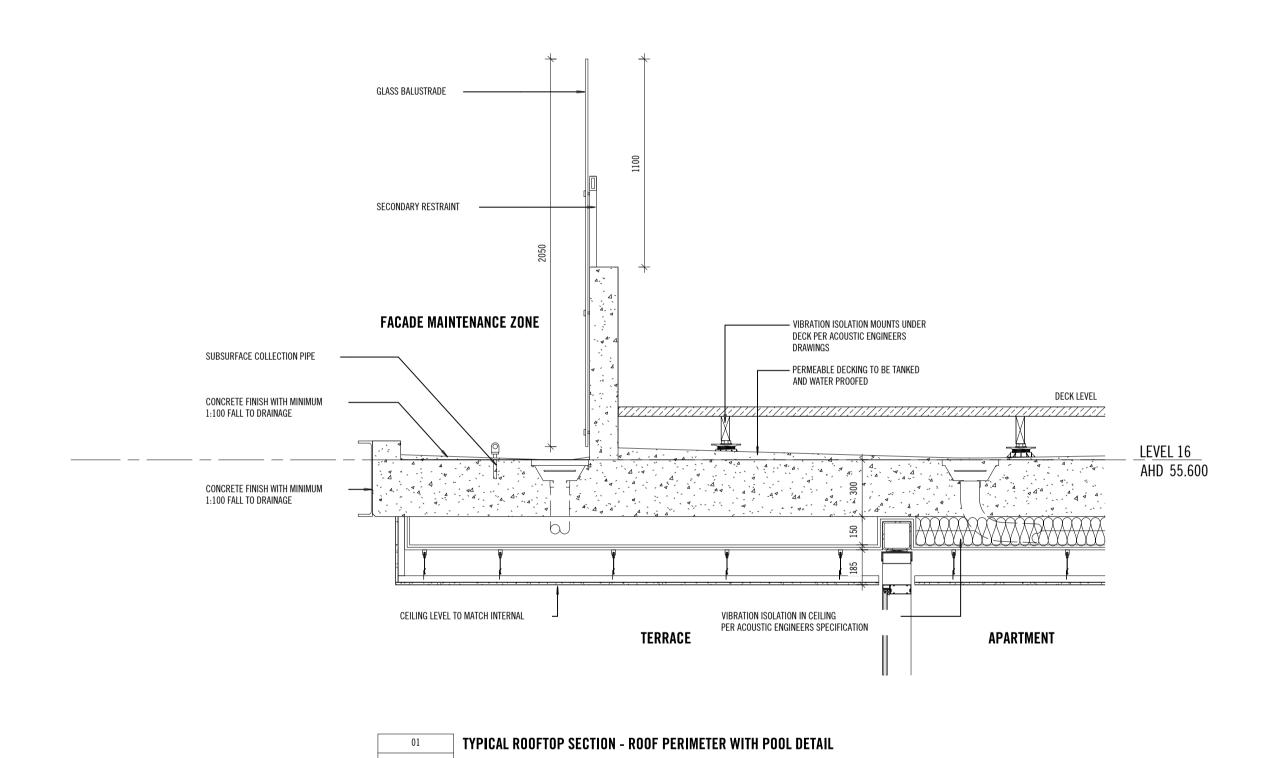

ICES SECTIONS

Drawing Status

LE<u>VEL 02</u> AHD 12.850

LEVEL 01 AHD 9.650

MEZZANINE AHD 7.050

UPPER GROUND AHD 4.450

LO<u>WER GRO</u>UND AHD 1.850

GROUND AHD 3.200

**FARKING** 

PLUMMER STREET SECTION - SUBSTATION

|   | Signed: for MINISTER FOR PLANNING Date: 26/09/2018 |
|---|----------------------------------------------------|
| · |                                                    |
|   |                                                    |
|   |                                                    |

PLANNING and ENVIRONMENT ACT Port Phillip PLANNING SCHEME

> PERMIT NO. MPA14/0005 Condition 1

PLANNING and ENVIRONMENT ACT
Port Phillip PLANNING SCHEME

PERMIT NO. MPA14/0005
Condition 1
MODIFIED ENDORSED PLAN
Sheet 44 of 53

Signed: for
MINISTER FOR PLANNING
Date: 26/09/2018





TOWER 3 ROOFTOP SECTION - ROOF PERIMETER WITH POOL DETAIL

| No. Date Reason for issue                                                                         | Issued by | Rev No. Date | Reason for issue  | Issued by | Rev No. | Date | Reason for issue  | uzel | ued by | Conditions of Use                                                                                                                                                                                                                                                                                                                                                                                                                       | i   |
|------------------------------------------------------------------------------------------