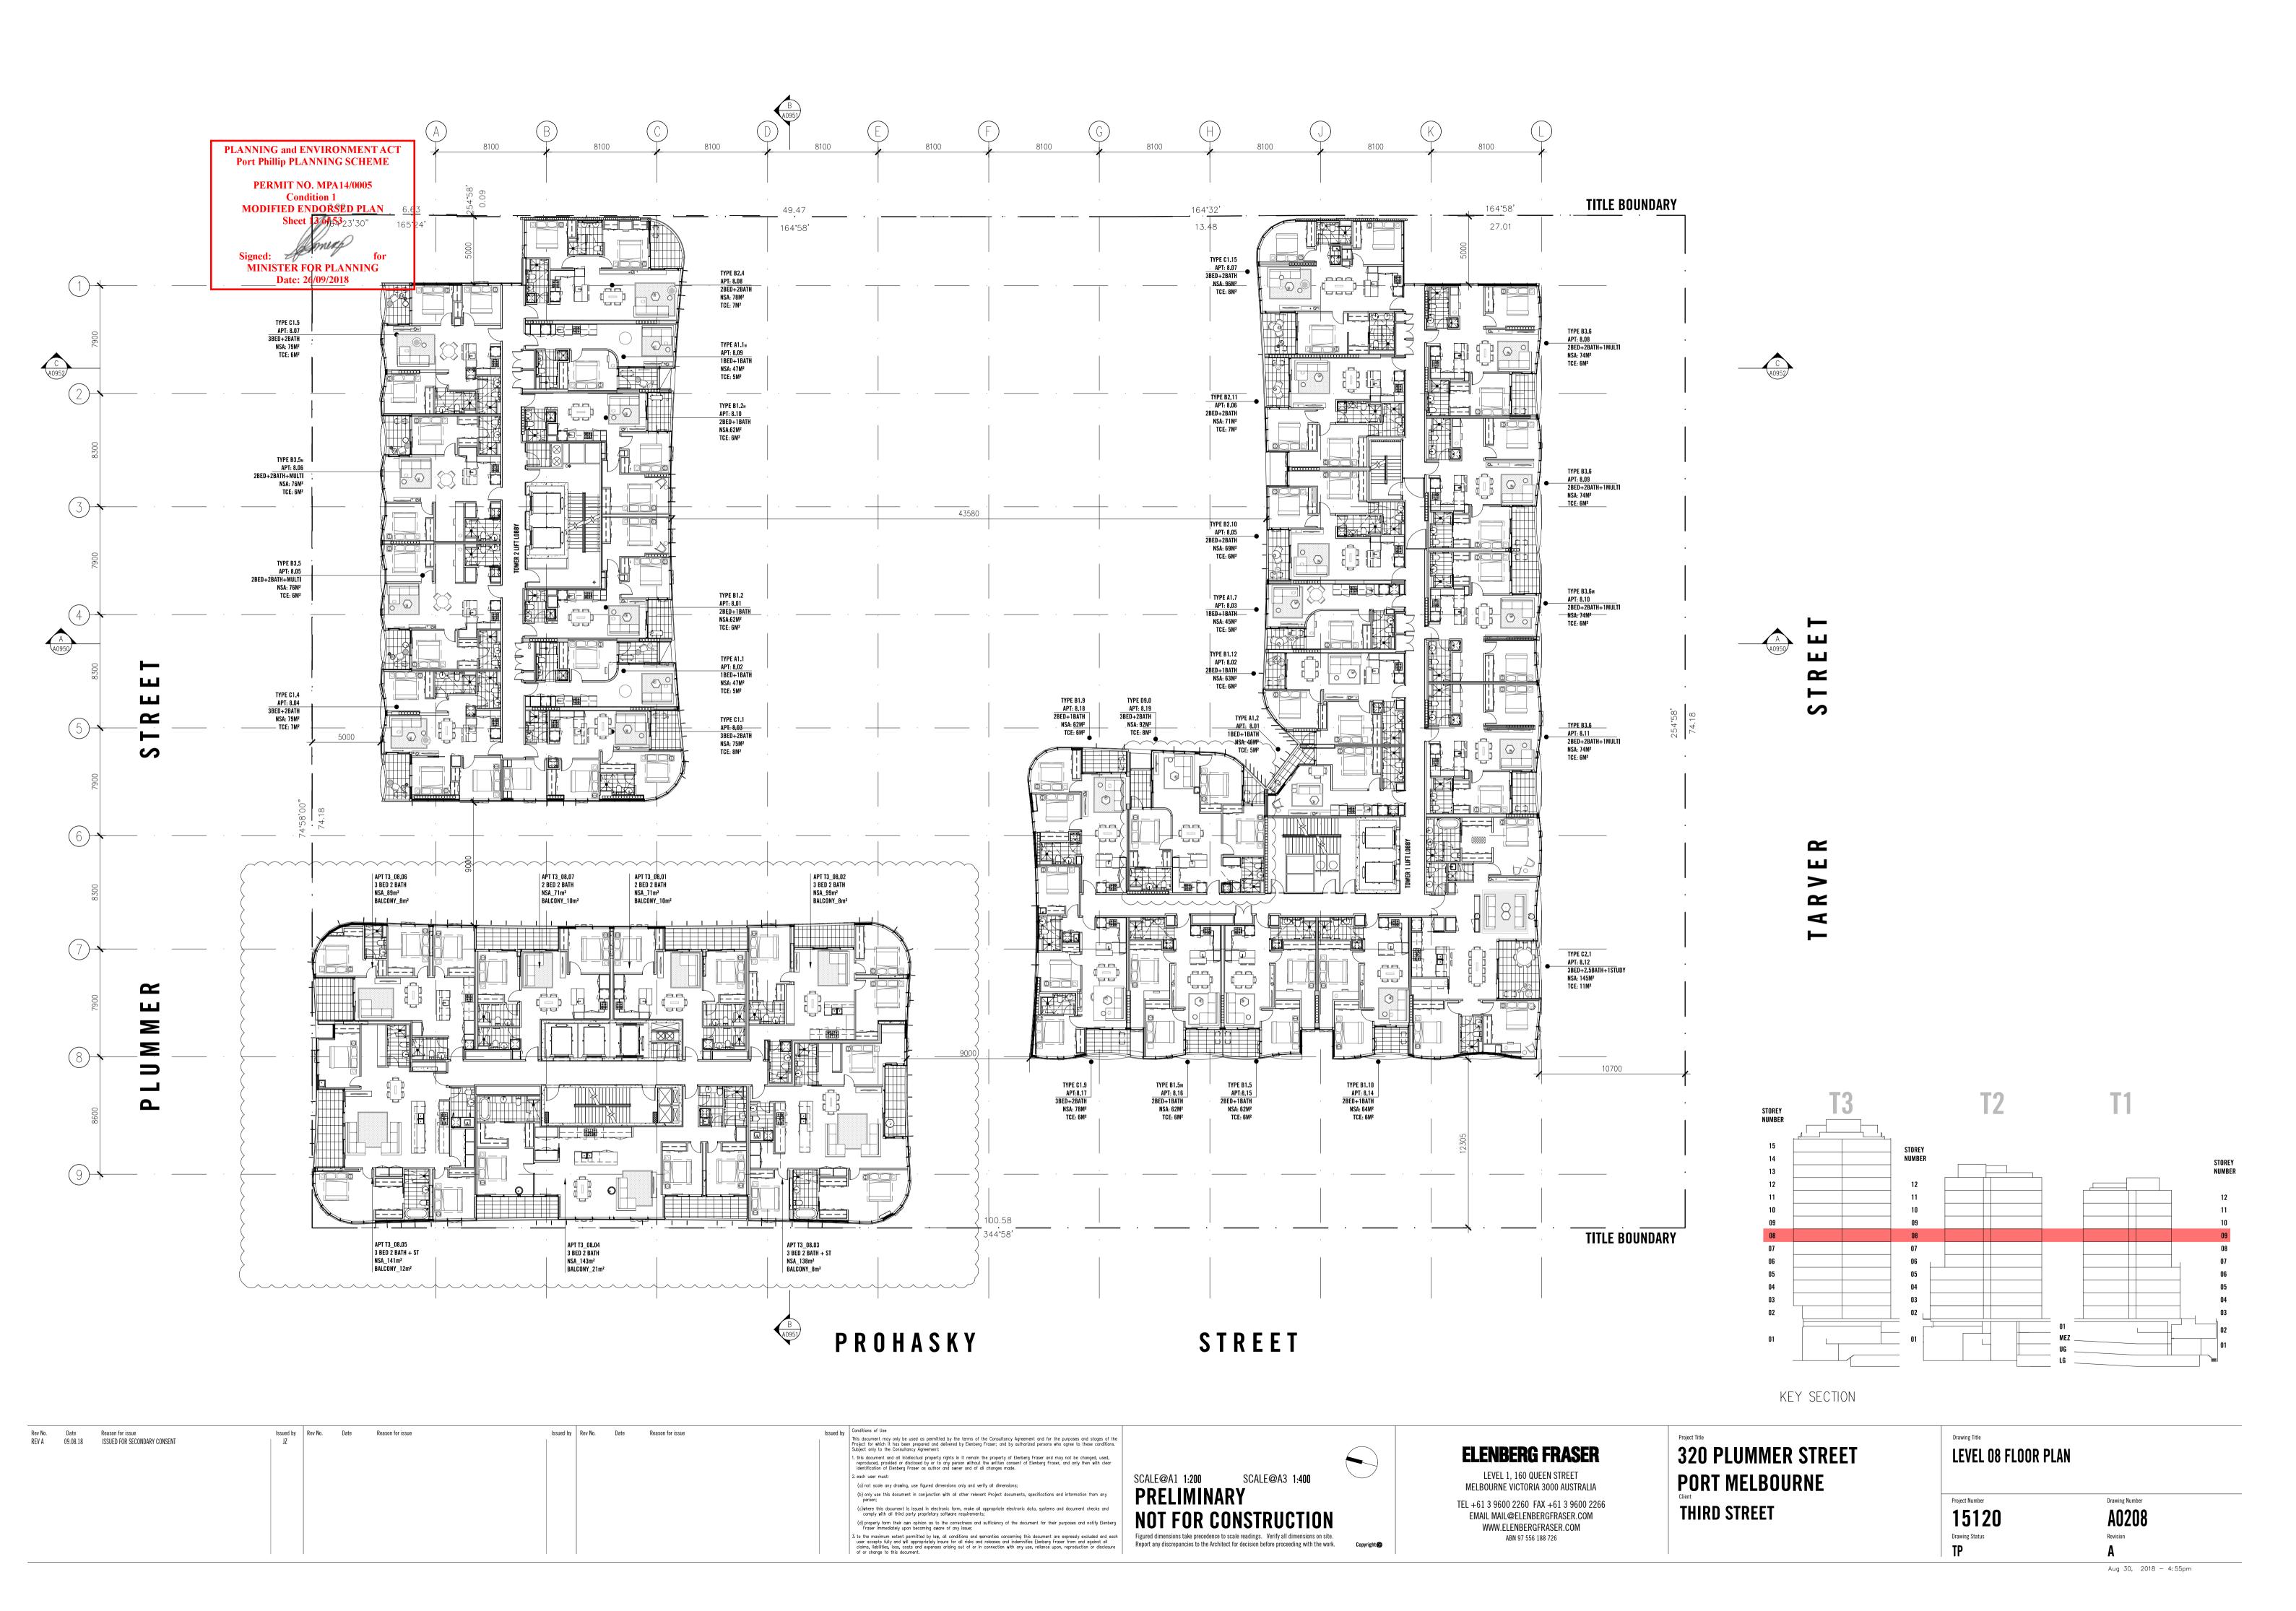

03.see                     |     |       |           |      |
| CAD drawing   | number 301080 | DOAA                       |     |       |           |      |
| Original shee | et size A1    |                            |     |       |           |      |
| Client        |               | tt Kinne<br>ird Stre       |     |       |           |      |
| Project       | Port N        | lumme<br>Melbou<br>ol 1120 | rne |       |           |      |
| Details       |               | dary Re                    |     |       |           | nt   |
| Sheet         | 1 of 1        |                            |     |       |           |      |
| Job Number    | 30108         |                            |     |       |           |      |



Drawing Number A0002

Aug 30, 2018 - 4:53pm







































AHD AUSTRALIAN HEIGHT DATUM

| BAL1 | FRONT GLAZED SILVER/BLUE GLASS BALUSTRADE |
|------|-------------------------------------------|
| BAL2 | FRONT GLAZED PINK/GOLD GLASS BALUSTRADE   |

BAL3 FRONT GLAZED GOLD GLASS BALUSTRADE BAL4 FRONT GLAZED CLEAR GLASS BALUSTRADE WITH BLACK ALUMINIUM

STANCHIONS OVER PC PLANTER

BAL5 FLUTTED GLASS BALUSTRADE

SINGLE GLAZED WITH STANCHIONIS TO STRUCTURAL

SINGLE GLAZED FIXED GLASS PANEL WITH STEEL FRAME (NO HANDRAIL). FRAME NOT VISIBLE ON FACADE BAL8 STEEL BALUSTRADE WITH MILD STEEL RODS AT 125mm

MAX CENTRES IN POWDERCOAT FINISH CONC1 PRECAST CONCRETE, SAND-COLOURED OXIDE FINISH

CONC2 INSITU CONCRETE, CHARCOAL-COLOURED OXIDE FINISH

CONC3 SEALED GREY PRECAST CONCRETE/CONCRETE SLAB EDGE

GRC1 GLASS REINFORCED CONCRETE IN CEMENT GR