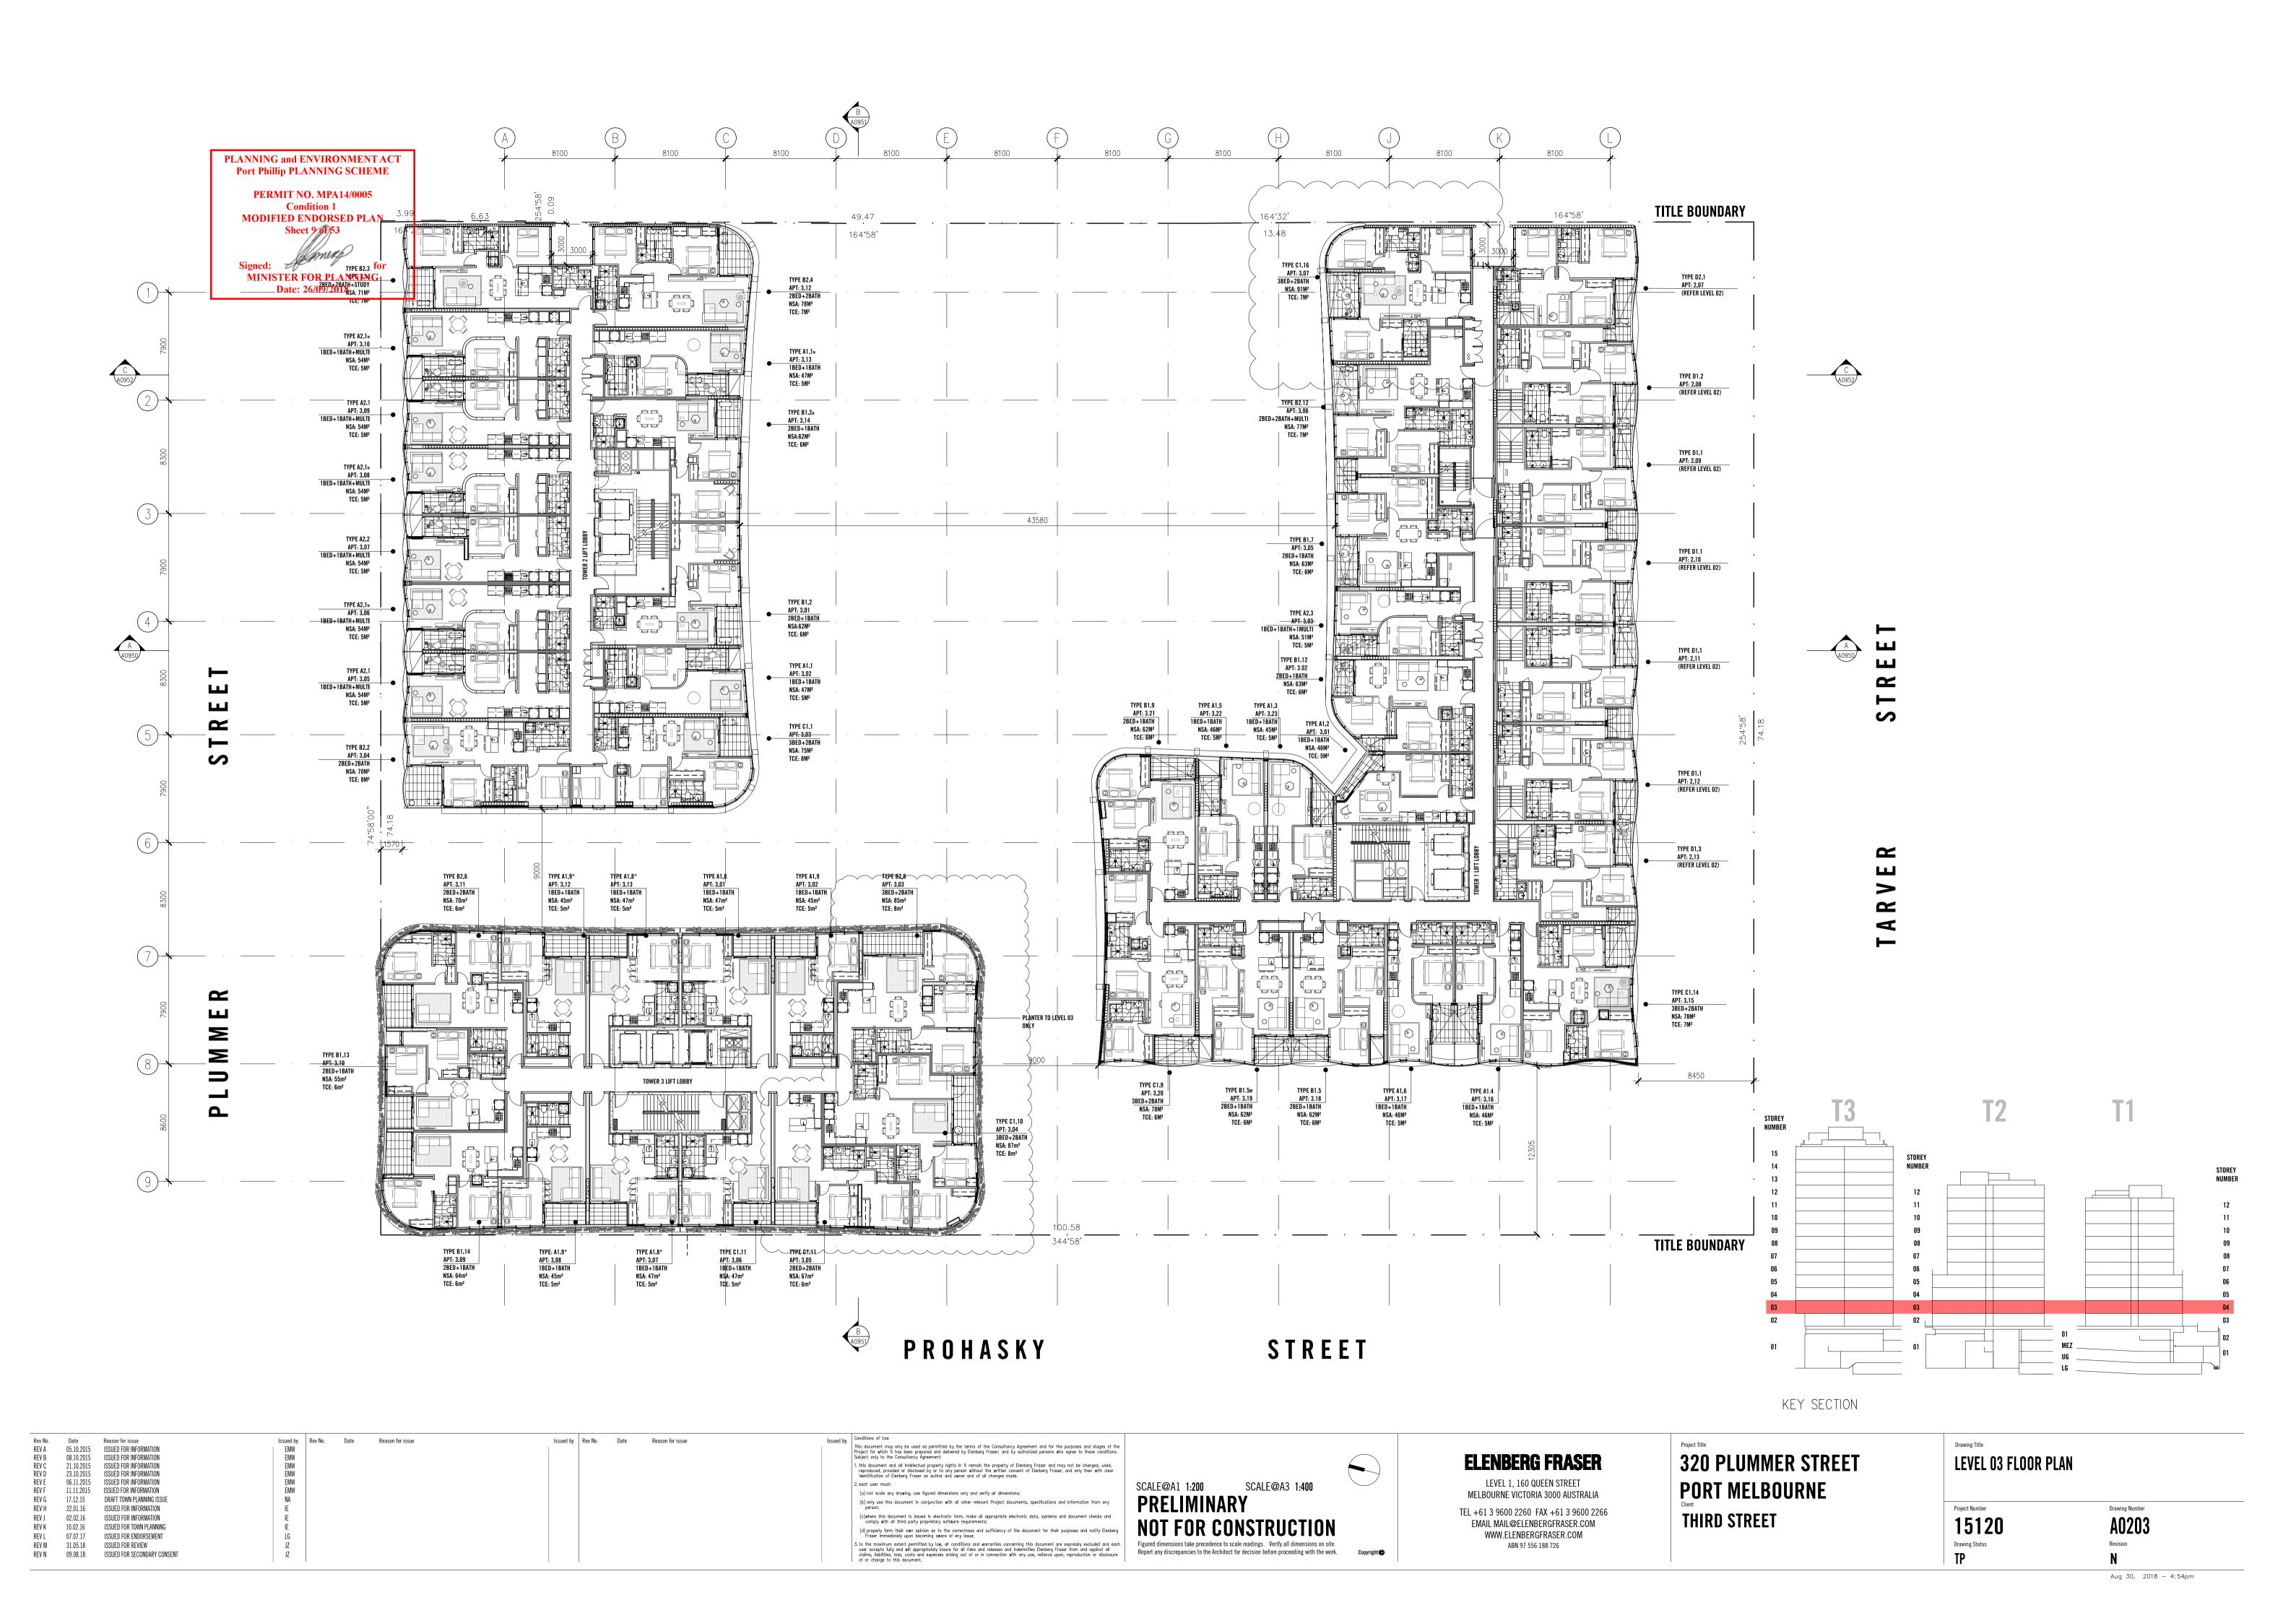

| 03.see                     |     |       |           |      |
| CAD drawing   | number 301080 | DOAA                       |     |       |           |      |
| Original shee | et size A1    |                            |     |       |           |      |
| Client        |               | tt Kinne<br>ird Stre       |     |       |           |      |
| Project       | Port N        | lumme<br>Melbou<br>ol 1120 | rne |       |           |      |
| Details       |               | dary Re                    |     |       |           | nt   |
| Sheet         | 1 of 1        |                            |     |       |           |      |
| Job Number    | 30108         |                            |     |       |           |      |



Drawing Number A0002

Aug 30, 2018 - 4:53pm







































AHD AUSTRALIAN HEIGHT DATUM

| BAL1 | FRONT GLAZED SILVER/BLUE GLASS BALUSTRADE |
|------|-------------------------------------------|
| BAL2 | FRONT GLAZED PINK/GOLD GLASS BALUSTRADE   |

BAL3 FRONT GLAZED GOLD GLASS BALUSTRADE BAL4 FRONT GLAZED CLEAR GLASS BALUSTRADE WITH BLACK ALUMINIUM

STANCHIONS OVER PC PLANTER

BAL5 FLUTTED GLASS BALUSTRADE

SINGLE GLAZED WITH STANCHIONIS TO STRUCTURAL

SINGLE GLAZED FIXED GLASS PANEL WITH STEEL FRAME (NO HANDRAIL). FRAME NOT VISIBLE ON FACADE BAL8 STEEL BALUSTRADE WITH MILD STEEL RODS AT 125mm

MAX CENTRES IN POWDERCOAT FINISH CONC1 PRECAST CONCRETE, SAND-COLOURED OXIDE FINISH

CONC2 INSITU CONCRETE, CHARCOAL-COLOURED OXIDE FINISH

CONC3 SEALED GREY PRECAST CONCRETE/CONCRETE SLAB EDGE

GRC1 GLASS REINFORCED CONCRETE IN C