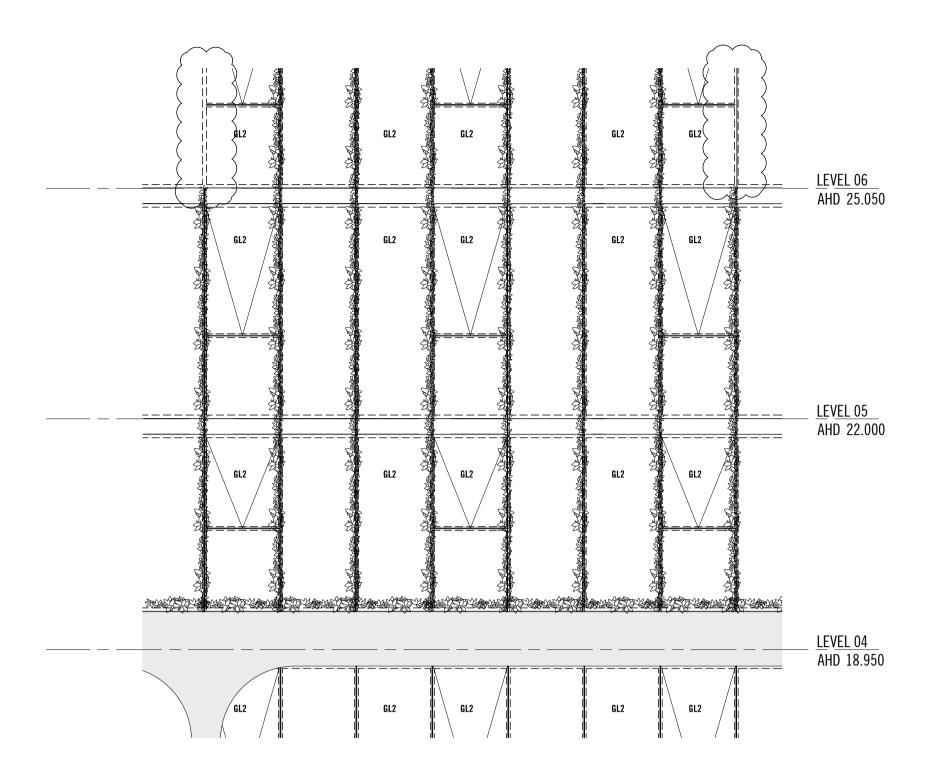

Aug 30, 2018 – 4:58pm 4/21/2017 5:30:22 PM

BEDROOM

TOWER 1 FACADE - NORTH PLAN - COURTYARD SIDE

TOWER 1 FACADE - SOUTH SECTION

TOWER 1 FACADE - NORTH SECTION

SCR3 LASER CUT METAL SCREEN IN GOLD POWDERCOAT FINISH