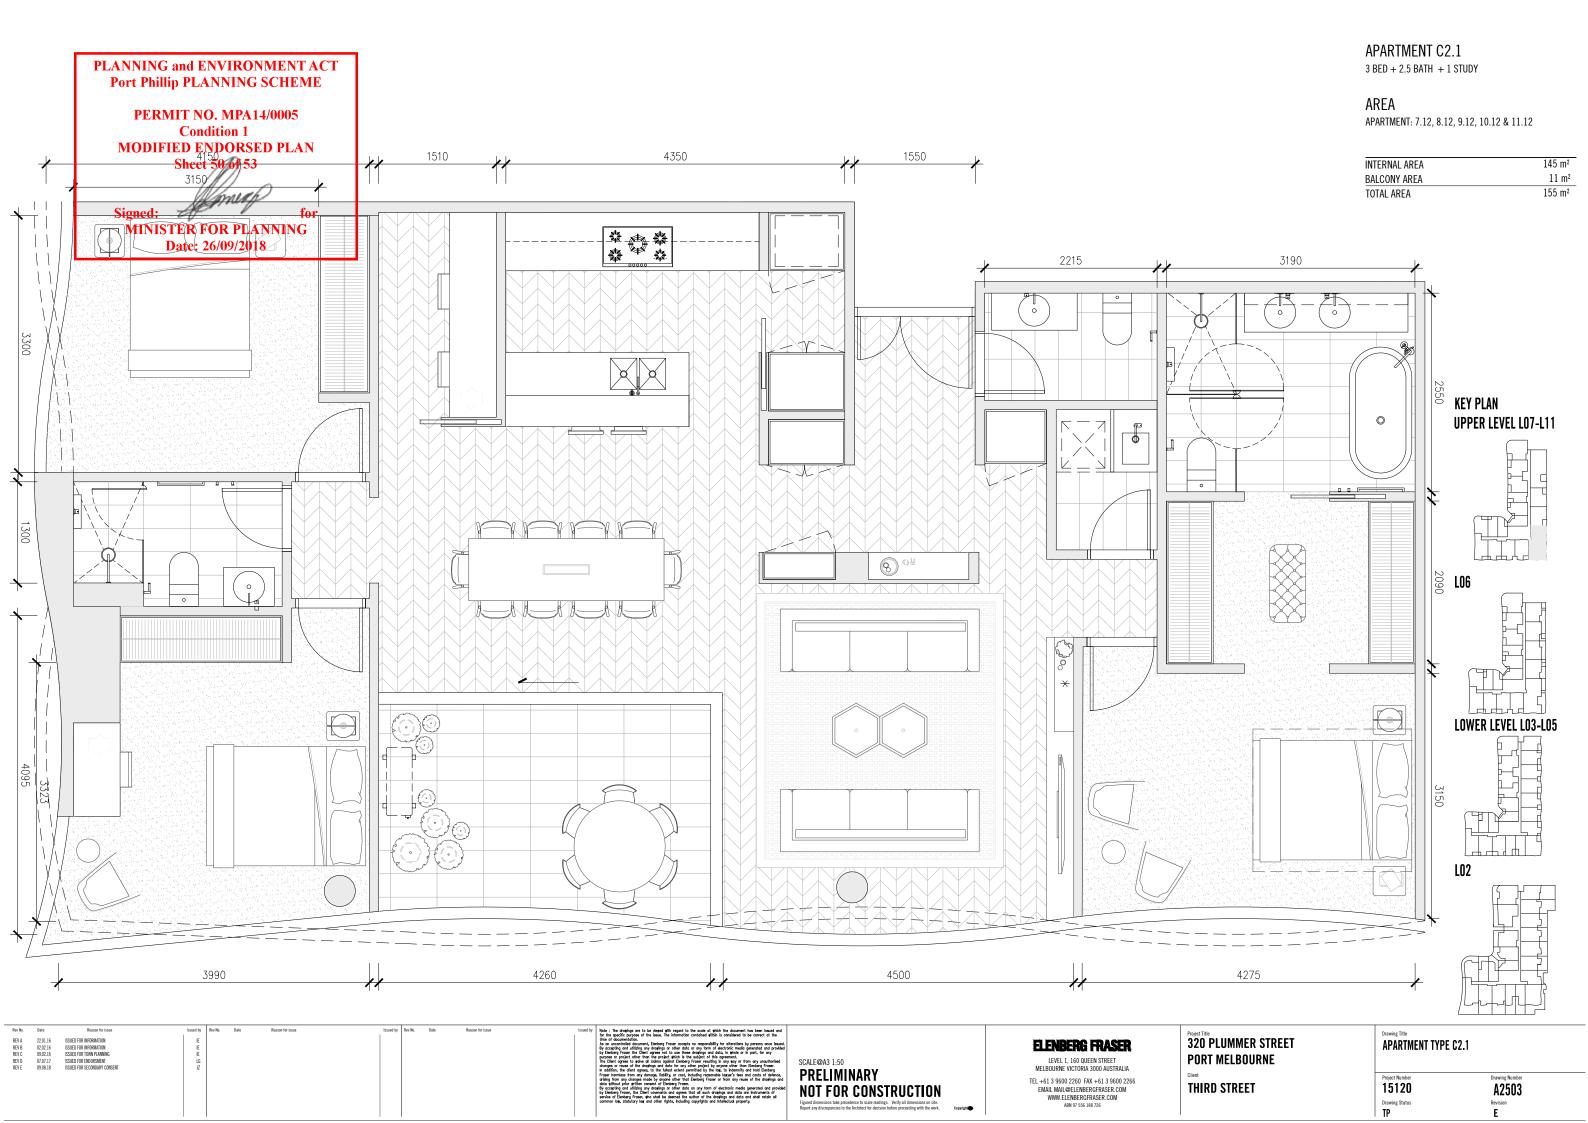

-----------------------------------------------------------------------------------------------------------------------------------------------------------------------------------------------------------------------------------------------------------------------------------------------|



ELEVEL 1, 160 QUEEN STREET
MELBOURNE WICTORIA 3000 AUSTRALIA

TEL +61 3 9600 2260 FAX +61 3 9600 2266
EMAIL MAIL GOTEMBERGERASER COM
WWW.ELENBERGFRASER COM
ANN 37 56 188 726

| JMMER STREET<br>Elbourne | Drawing Title APARTMENT TYPE | B1.4                 |
|--------------------------|------------------------------|----------------------|
| STREET                   | Project Number<br>15120      | Drawing Number A2502 |
|                          | Drawing Status               | Revision<br>E        |







1 TOWER 02 PROPOSED FINS

TOWER 02\_ENDORSED FINS

REV DATE REASON FOR ISSUE

A 24.08.18 RFI RESPONSE

ISSUED BY REV DATE REASON FOR ISSUE

Conditions of Use
This document may only be used as permitted by the terms of the Consultancy Agreement and for the purposes and stages of the Project for which it has been prepared and delivered by Elenberg Fraser; and by authorized persons who agree to these conditions. Subject only to the Consultancy Agreement:

1. this document and all intellectual property rights in it remain the property of Elenberg Fraser and may not be changed, used, reproduced, provided or disclosed by or to any person without the written consent of Elenberg Fraser, and only then with clear identification of Elenberg Fraser as author and owner and of all changes made.

2