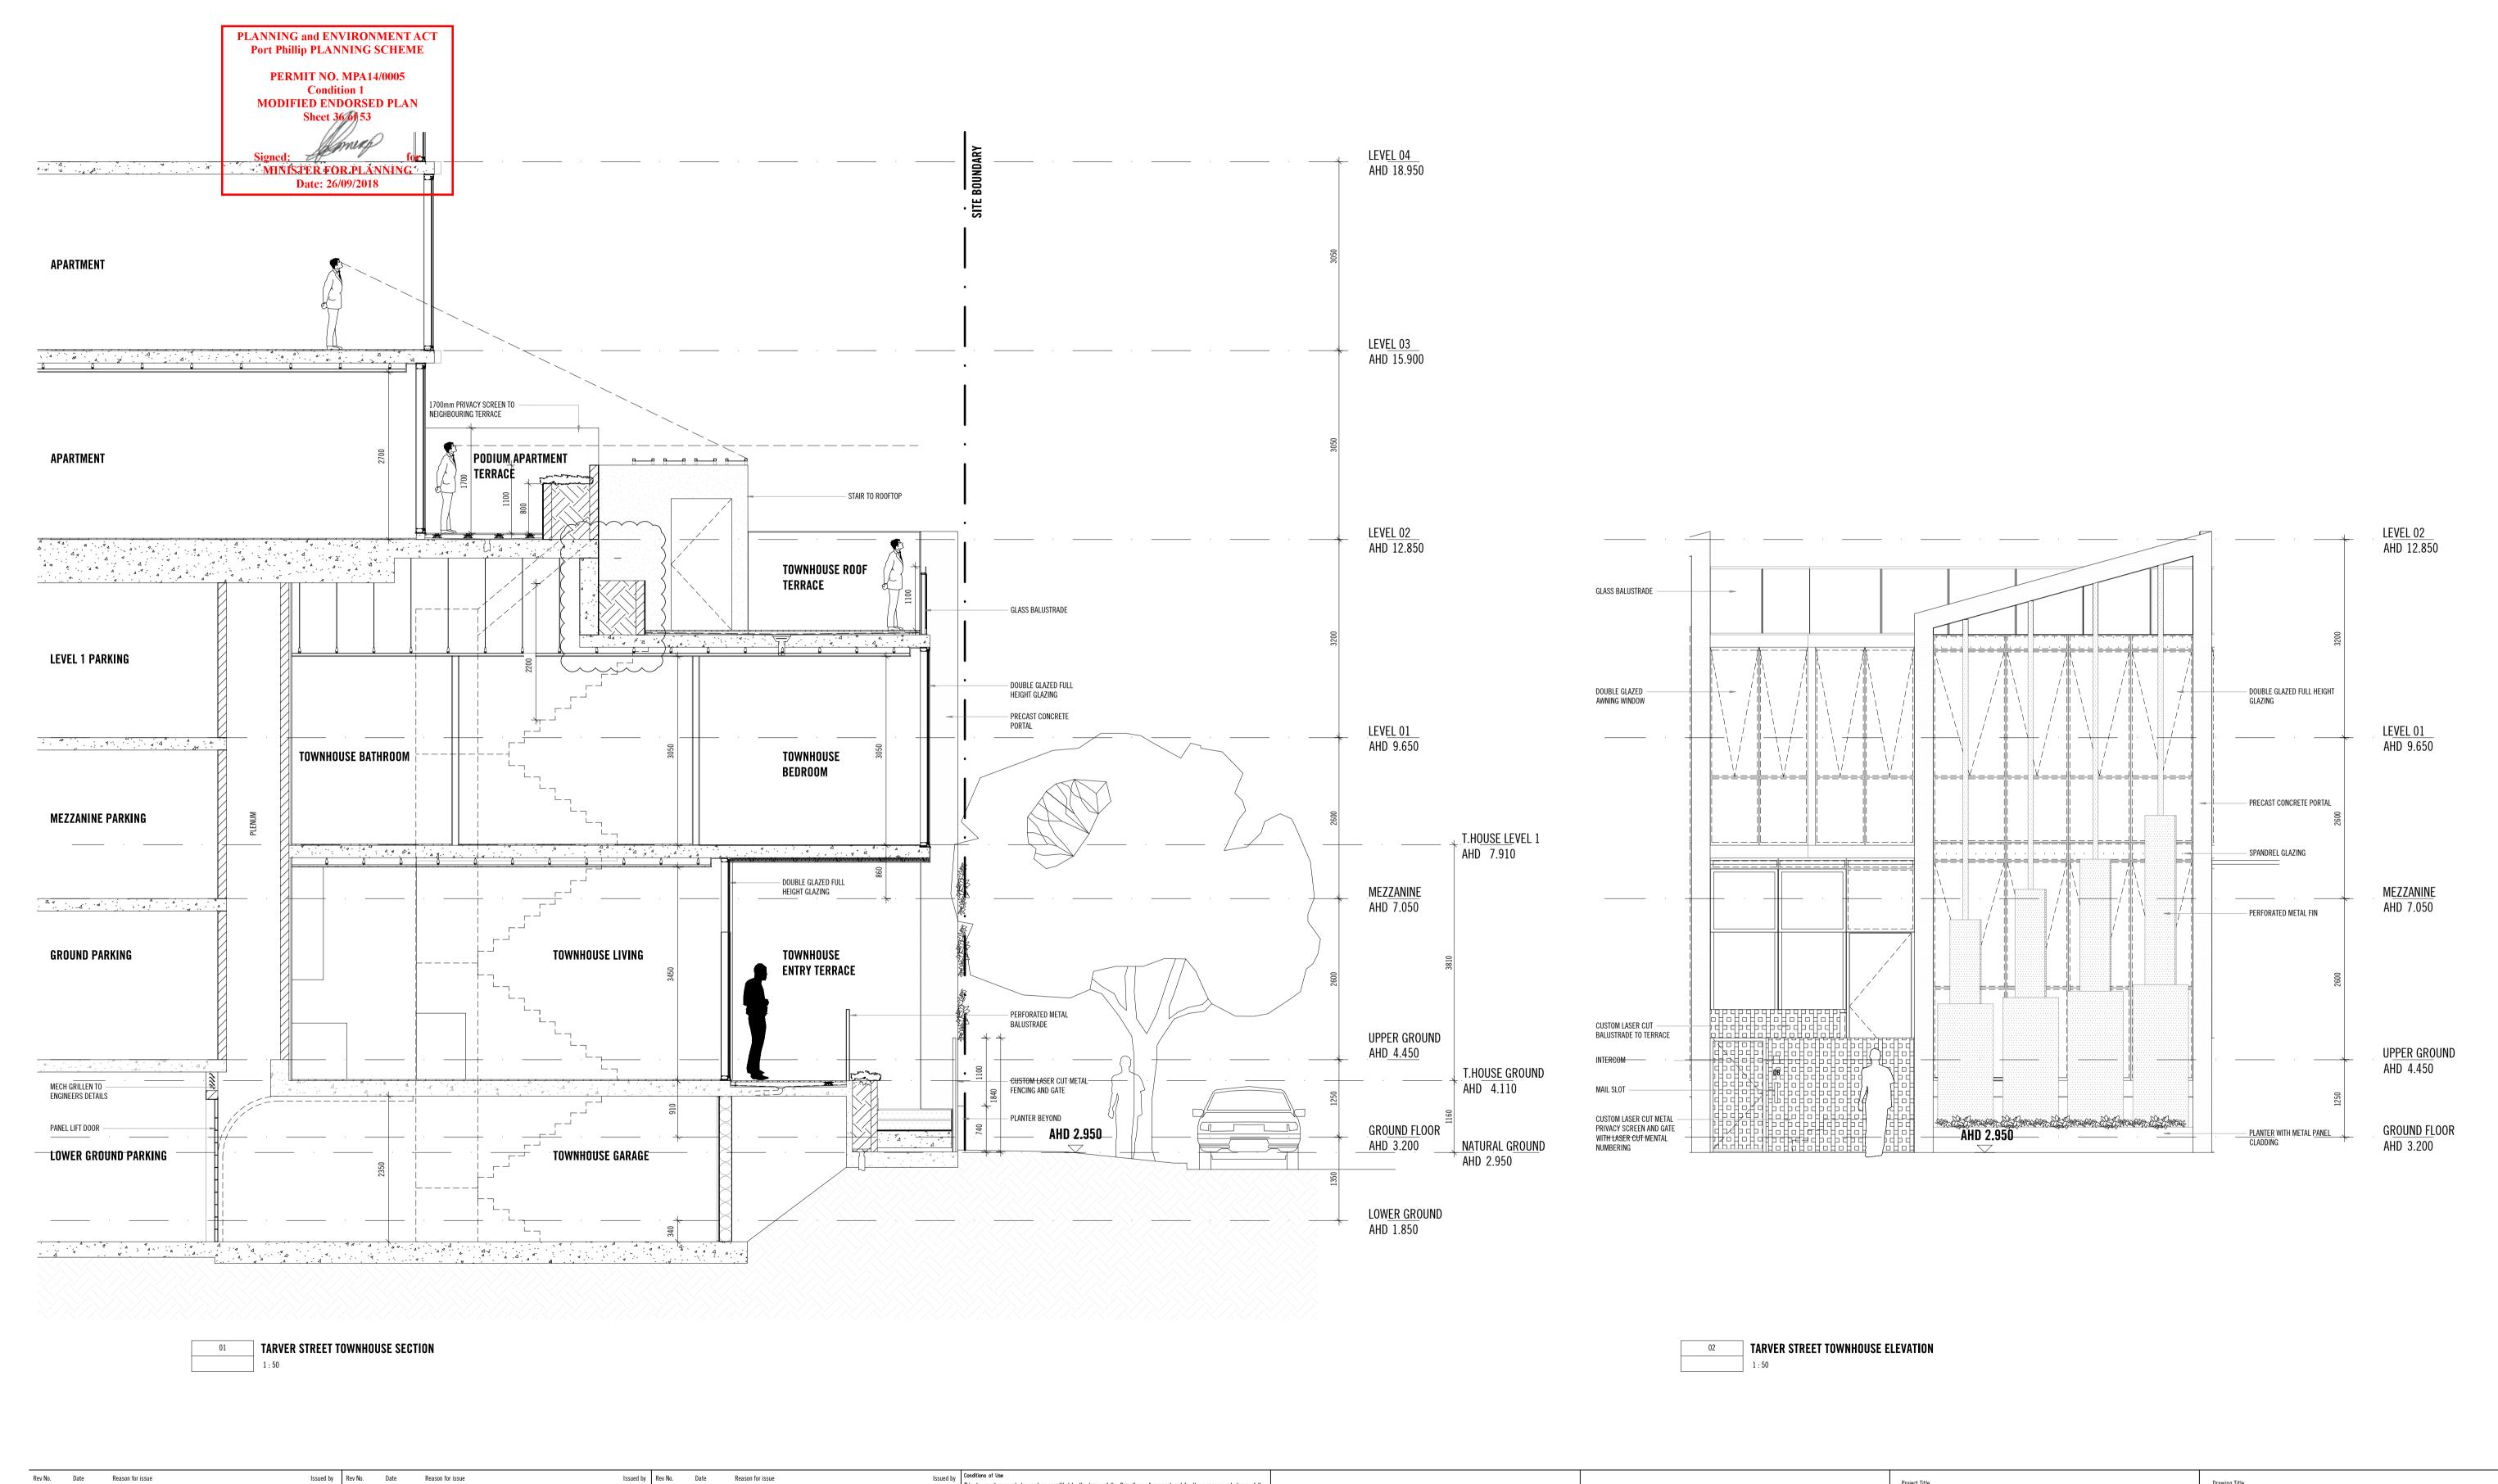

Drawing Number A0002

Aug 30, 2018 - 4:53pm

AHD AUSTRALIAN HEIGHT DATUM

| BAL1 | FRONT GLAZED SILVER/BLUE GLASS BALUSTRADE |
|------|-------------------------------------------|
| BAL2 | FRONT GLAZED PINK/GOLD GLASS BALUSTRADE   |

BAL3 FRONT GLAZED GOLD GLASS BALUSTRADE BAL4 FRONT GLAZED CLEAR GLASS BALUSTRADE WITH BLACK ALUMINIUM

STANCHIONS OVER PC PLANTER

BAL5 FLUTTED GLASS BALUSTRADE

SINGLE GLAZED WITH STANCHIONIS TO STRUCTURAL

SINGLE GLAZED FIXED GLASS PANEL WITH STEEL FRAME (NO HANDRAIL). FRAME NOT VISIBLE ON FACADE BAL8 STEEL BALUSTRADE WITH MILD STEEL RODS AT 125mm

MAX CENTRES IN POWDERCOAT FINISH CONC1 PRECAST CONCRETE, SAND-COLOURED OXIDE FINISH

CONC2 INSITU CONCRETE, CHARCOAL-COLOURED OXIDE FINISH

CONC3 SEALED GREY PRECAST CONCRETE/CONCRETE SLAB EDGE

GRC1 GLASS REINFORCED CONCRETE IN CEMENT GREY OXIDE FINISH

GRC2 GLASS REINFORCED CONCRETE IN CHARCOAL OXIDE FINISH

FIN1 EXPANDED MESH FIN IN WHITE POWDERCOAT FINISH PERFORATED METAL ROTATING FIN (COLOUR TO MATCH SCR3)

GLAZING: SILVER BLUE (MIN. 40% VLT)

GLAZING: PINK/GOLD (MIN. 40% VLT)

GLAZING: GOLD (MIN. 40% VLT)

GLAZING: CLEAR (MIN. 40% VLT) GLAZING: SPANDREL GLAZING (GLASS COLOUR TO MATCH ADJACENT)

COLOUR BACK GLASS TO MATCH GLS-04

GLAZED PROJECTION WINDOW (DARKER TONE OF ADJACENT GLAZING)

RIBBED LINEAR DIFFUSION GLASS

LOUVRE: 50mm ALUMINIUM MECHANICAL INTAKE & EXHAUST LOUVRE IN POWDERCOAT FINISH

LOUVRE: FACADE APARTMENT EXHAUST

METAL CLADDING: GREY BLUE METALLIC

MP2 METAL CLADDING: BRONZE METALLIC

MP3 METAL CLADDING: GOLD METALLIC

MP4 METAL FINISH: MIRROR FINISH ROSE GOLD POLISHED METAL

MP5 METAL CLADDING: SPARKLING WHITE

REN1 RENDER: WHITE FINISH

REN2 RENDER: GREY FINISH

BLUESTONE TILE CLADDING SCR1 LASER CUT METAL SCREEN IN SILVER BLUE POWDERCOAT FINISH

SCR2 LASER CUT METAL SCREEN IN BRONZE POWDERCOAT FINISH

SCR3 LASER CUT METAL SCREEN IN GOLD POWDERCOAT FINISH

WSP7 CORTEN LANDSCAPE SCREEN - REFER LANDSCAPE ARCHTECTS DWGS

50MM ALUM LOUVRE SCREEN TILT DOOR IN POWDERCOAT FINISH

|              | AHD   | AUSTRALIAN HEIGHT DATUM                                                                     |
|--------------|-------|---------------------------------------------------------------------------------------------|
|              | BAL1  | FRONT GLAZED SILVER/BLUE GLASS BALUSTRADE                                                   |
|              | BAL2  | FRONT GLAZED PINK/GOLD GLASS BALUSTRADE                                                     |
|              | BAL3  | FRONT GLAZED GOLD GLASS BALUSTRADE                                                          |
|              | BAL4  | FRONT GLAZED CLEAR GLASS BALUSTRADE WITH BLACK ALUMINIUM STANCHIONS OVER PC PLANTER         |
|              | BAL5  | FLUTTED GLASS BALUSTRADE                                                                    |
|              | BAL6  | SINGLE GLAZED WITH STANCHIONIS TO STRUCTURAL REQ.                                           |
|              | BAL7  | SINGLE GLAZED FIXED GLASS PANEL WITH STEEL FRAME (NO HANDRAIL). FRAME NOT VISIBLE ON FACADE |
|              | BAL8  | STEEL BALUSTRADE WITH MILD STEEL RODS AT 125mm<br>MAX CENTRES IN POWDERCOAT FINISH          |
|              | CONC1 | PRECAST CONCRETE, SAND-COLOURED OXIDE FINISH                                                |
|              | CONC2 | INSITU CONCRETE, CHARCOAL-COLOURED OXIDE FINISH                                             |
|              | CONC3 | SEALED GREY PRECAST CONCRETE/CONCRETE SLAB EDGE                                             |
|              | GRC1  | GLASS REINFORCED CONCRETE IN CEMENT GREY OXIDE FINISH                                       |
|              | GRC2  | GLASS REINFORCED CONCRETE IN CHARCOAL OXIDE FINISH                                          |
|              | FIN1  | EXPANDED MESH FIN IN WHITE POWDERCOAT FINISH                                                |
|              | FIN2  | PERFORATED METAL ROTATING FIN (COLOUR TO MATCH SCR3)                                        |
|              | GL1   | GLAZING: SILVER BLUE (MIN. 40% VLT)                                                         |
|              | GL2   | GLAZING: PINK/GOLD (MIN. 40% VLT)                                                           |
|              | GL3   | GLAZING: GOLD (MIN. 40% VLT)                                                                |
|              | GL4   | GLAZING: CLEAR (MIN. 40% VLT)                                                               |
|              | GL5   | GLAZING: SPANDREL GLAZING (GLASS COLOUR TO MATCH ADJACENT)                                  |
|              | GL6   | COLOUR BACK GLASS TO MATCH GLS-04                                                           |
|              | GL7   | RIBBED LINEAR DIFFUSION GLASS                                                               |
|              | LP1   | GLAZED PROJECTION WINDOW (DARKER TONE OF ADJACENT GLAZING)                                  |
|              | LVR1  | LOUVRE: 50mm ALUMINIUM MECHANICAL INTAKE & EXHAUST LOUVRE IN POWDERCOAT FINISH              |
|              | LVR2  | LOUVRE: FACADE APARTMENT EXHAUST                                                            |
| <b>\( \)</b> | MP1   | METAL CLADDING: GREY BLUE METALLIC                                                          |

MP2 METAL CLADDING: BRONZE METALLIC

MP4 METAL FINISH: MIRROR FINISH ROSE GOLD POLISHED METAL

SCR1 LASER CUT METAL SCREEN IN SILVER BLUE POWDERCOAT FINISH

WSP7 CORTEN LANDSCAPE SCREEN - REFER LANDSCAPE ARCHTECTS DWGS

50MM ALUM LOUVRE SCREEN TILT DOOR IN POWDERCOAT FINISH

SCR2 LASER CUT METAL SCREEN IN BRONZE POWDERCOAT FINISH

SCR3 LASER CUT METAL SCREEN IN GOLD POWDERCOAT FINISH

MP3 METAL CLADDING: GOLD METALLIC

MP5 METAL CLADDING: SPARKLING WHITE

BLUESTONE TILE CLADDING

REN1 RENDER: WHITE FINISH

REN2 RENDER: GREY FINISH

| Rev No. Date             | Reason for issue                                | Issued by | Rev No. Date Reason for issue | Issued by Rev No. Date Reason for issue | Issued by | Conditions of Use                                                                                                                                                                                                                                                                                                        |
|--------------------------|-------------------------------------------------|-----------|-------------------------------|-----------------------------------------|-----------|--------------------------------------------------------------------------------------------------------------------------------------------------------------------------------------------------------------------------------------------------------------------------------------------------------------------------|
| A 17.12.15<br>B 22.01.16 | DRAFT TOWN PLANNING ISSUE ISSUE FOR INFORMATION | NA IE     |                               |                                         |           | This document may only be used as permitted by the terms of the Consultancy Agreement and for the purposes an<br>Project for which it has been prepared and delivered by Elenberg Fraser; and by authorized persons who agree to the<br>Subject only to the Consultancy Agreement:                                       |
| C 02.02.16               | ISSUE FOR INFORMATION                           | IE IE     |                               |                                         |           | this document and all intellectual property rights in it remain the property of Elenberg Fraser and may not be ch<br>reproduced, provided or disclosed by or to any person without the written consent of Elenberg Fraser, and only th<br>identification of Elenberg Fraser so suthor and owner and of all changes made. |
| D 10.02.16<br>E 07.07.17 | ISSUE FOR TOWN PLANNING ISSUE FOR ENDORSEMENT   | LG        |                               |                                         |           | 2. each user must:                                                                                                                                                                                                                                                                                                       |
| F 31.05.18               | ISSUE FOR REVIEW                                | JZ        |                               |                                         |           | (a) not scale any drawing, use figured dimensions only and verify all dimensions;                                                                                                                                                                                                                                        |
| G 06.06.18               | ISSUE FOR REVIEW                                | KB        |                               |                                         |           | (b) only use this document in conjunction with all other relevant Project documents, specifications and information                                                                                                                                                                                                      |
| H 09.08.18               | ISSUE FOR SECONDARY CONSENT                     | JZ        |                               |                                         |           | person;                                                                                                                                                                                                                                                                                                                  |
| 1 24 08 18               | REI RESPONSE                                    | 17        |                               |                                         |           | (c) where this document is issued in electronic form, make all appropriate electronic data, systems and document                                                                                                                                                                                                         |

**SOUTH ELEVATION - TARVER STREET** TOWER 1

15120

Drawing Number A0902

| BAL1 | FRONT GLAZED SILVER/BLUE GLASS BALUSTRADE |
|------|-------------------------------------------|
| BAL2 | FRONT GLAZED PINK/GOLD GLASS BALUSTRADE   |
| BAL3 | FRONT GLAZED GOLD GLASS BALUSTRADE        |
|      |                                           |

BAL4 FRONT GLAZED CLEAR GLASS BALUSTRADE WITH BLACK ALUMINIUM STANCHIONS OVER PC PLANTER

BAL5 FLUTTED GLASS BALUSTRADE

AHD AUSTRALIAN HEIGHT DATUM

BAL6 SINGLE GLAZED WITH STANCHIONIS TO STRUCTURAL

BAL7 SINGLE GLAZED FIXED GLASS PANEL WITH STEEL FRAME (NO HANDRAIL). FRAME NOT VISIBLE ON FACADE BAL8 STEEL BALUSTRADE WITH MILD STEEL RODS AT 125mm MAX CENTRES IN POWDERCOAT FINISH

CONC1 PRECAST CONCRETE, SAND-COLOURED OXIDE FINISH

CONC2 INSITU CONCRETE, CHARCOAL-COLOURED OXIDE FINISH

CONC3 SEALED GREY PRECAST CONCRETE/CONCRETE SLAB EDGE

GRC1 GLASS REINFORCED CONCRETE IN CEMENT GREY OXIDE FINISH GRC2 GLASS REINFORCED CONCRETE IN CHARCOAL OXIDE FINISH

FIN1 EXPANDED MESH FIN IN WHITE POWDERCOAT FINISH

FIN2 PERFORATED METAL ROTATING FIN (COLOUR TO MATCH SCR3) GLAZING: SILVER BLUE (MIN. 40% VLT)

GLAZING: PINK/GOLD (MIN. 40% VLT)

GLAZING: GOLD (MIN. 40% VLT)

GLAZING: CLEAR (MIN. 40% VLT) GLAZING: SPANDREL GLAZING (GLASS COLOUR TO MATCH ADJACENT)

COLOUR BACK GLASS TO MATCH GLS-04

RIBBED LINEAR DIFFUSION GLASS

GLAZED PROJECTION WINDOW (DARKER TONE OF ADJACENT GLAZING) LVR1 LOUVRE: 50mm ALUMINIUM MECHANICAL INTAKE & EXHAUST LOUVRE IN POWDERCOAT FINISH

LOUVRE: FACADE APARTMENT EXHAUST

MP1 METAL CLADDING: GREY BLUE METALLIC

MP2 METAL CLADDING: BRONZE METALLIC

MP3 METAL CLADDING: GOLD METALLIC

MP4 METAL FINISH: MIRROR FINISH ROSE GOLD POLISHED METAL MP5 METAL PANEL CLADDING: SPARKLING WHITE

REN1 RENDER: WHITE FINISH

REN2 RENDER: GREY FINISH

ST1 BLUESTONE TILE CLADDING

SCR1 LASER CUT METAL SCREEN IN SILVER BLUE POWDERCOAT FINISH SCR2 LASER CUT METAL SCREEN IN BRONZE POWDERCOAT FINISH

SCR3 LASER CUT METAL SCREEN IN GOLD POWDERCOAT FINISH

WSP7 CORTEN LANDSCAPE SCREEN - REFER LANDSCAPE ARCHTECTS DWGS

TLT1 50MM ALUM LOUVRE SCREEN TILT DOOR IN POWDERCOAT FINISH

Aug 30, 2018 – 4:57pm 4/21/2017 5:26:50 PM

| Date Reason for issue                                        | Issued by Rev No. Date Reason for issue | Issued by Rev No. Date Reason for issue | Issued by Conditions of Use                                                                                                                                                                                                                                                                                                                                                                                                             |                                                                                                                                                                                          |                                         | Project Title        | Drawing Title            |                      |
|--------------------------------------------------------------|-----------------------------------------|-----------------------------------------|-----------------------------------------------------------------------------------------------------------------------------------------------------------------------------------------------------------------------------------------------------------------------------------------------------------------------------------------------------------------------------------------------------------------------------------------|------------------------------------------------------------------------------------------------------------------------------------------------------------------------------------------|-----------------------------------------|----------------------|--------------------------|----------------------|
| 2.15 DRAFT TOWN PLANNING ISSUE<br>1.16 ISSUE FOR INFORMATION | NA<br>IE                                |                                         | Project for which it has been prepared and delivered by Elenberg Fraser; and by authorized persons who agree to these conditions.  Subject only to the Consultancy Agreement:                                                                                                                                                                                                                                                           |                                                                                                                                                                                          |                                         | 220 DILIMANED CEDEET | SOUTH ELEVATION          |                      |
| 6 ISSUE FOR INFORMATION                                      | IE IE                                   |                                         | <ol> <li>this document and all intellectual property rights in it remain the property of Elenberg Fraser and may not be changed, used,<br/>reproduced, provided or disclosed by or to any person without the written consent of Elenberg Fraser, and only then with clear</li> </ol>                                                                                                                                                    |                                                                                                                                                                                          | <b>ELENBERG FRASER</b>                  | 320 PLUMMER STREET   |                          |                      |
| ISSUE FOR TOWN PLANNING ISSUE FOR ENDORSEMENT                | IE<br>LG                                |                                         | identification of Elenberg Fraser as author and owner and of all changes made.  2. each user must:                                                                                                                                                                                                                                                                                                                                      | SCALE@A1 1:200 SCALE@A3 1:400                                                                                                                                                            | LEVEL 1, 160 QUEEN STREET               | DODT MELDOUDNE       | TOWER 2                  |                      |
| ISSUE FOR REVIEW                                             | JZ                                      |                                         | (a) not scale any drawing, use figured dimensions only and verify all dimensions;                                                                                                                                                                                                                                                                                                                                                       |                                                                                                                                                                                          | MELBOURNE VICTORIA 3000 AUSTRALIA       | PORT MELBOURNE       |                          |                      |
| ISSUE FOR REVIEW ISSUE FOR SECONDARY CONSENT                 | KB 17                                   |                                         | (b) only use this document in conjunction with all other relevant Project documents, specifications and information from any person;                                                                                                                                                                                                                                                                                                    | PRELIMINARY                                                                                                                                                                              | TEL +61 3 9600 2260 FAX +61 3 9600 2266 | Client               | Project Number           | Drawing Number       |
| RFI RESPONSE                                                 | IZ                                      |                                         | (c)where this document is issued in electronic form, make all appropriate electronic data, systems and document checks and<br>comply with all third party proprietary software requirements;                                                                                                                                                                                                                                            |                                                                                                                                                                                          | EMAIL MAIL@ELENBERGFRASER.COM           | THIRD STREET         | 15120                    | A0903                |
|                                                              |                                         |                                         | (d) properly form their own opinion as to the correctness and sufficiency of the document for their purposes and notify Elenberg Fraser immediately upon becoming aware of any issue;                                                                                                                                                                                                                                                   | NOT FOR CONSTRUCTION                                                                                                                                                                     | WWW.ELENBERGFRASER.COM                  |                      |                          | AUJUJ                |
|                                                              |                                         |                                         | 3. to the maximum extent permitted by low, all conditions and warranties concerning this document are expressly excluded and each user accepts fully and will appropriately insure for all risks and releases and indemnifies Elenberg Fraser from and against all claims, liabilities, loss, costs and expenses arising out of or in connection with any use, reliance upon, reproduction or disclosure of or chance to this document. | Figured dimensions take precedence to scale readings. Verify all dimensions on site.  Report any discrepancies to the Architect for decision before proceeding with the work.  Copyright | ABN 97 556 188 726                      |                      | Drawing Status <b>TP</b> | Revision<br><b>J</b> |

| EXTER | NAL FINISHES & ABBREVIATIONS                                                                   |
|-------|------------------------------------------------------------------------------------------------|
| AHD   | AUSTRALIAN HEIGHT DATUM                                                                        |
| BAL1  | FRONT GLAZED SILVER/BLUE GLASS BALUSTRADE                                                      |
| BAL2  | FRONT GLAZED PINK/GOLD GLASS BALUSTRADE                                                        |
| BAL3  | FRONT GLAZED GOLD GLASS BALUSTRADE                                                             |
| BAL4  | FRONT GLAZED CLEAR GLASS BALUSTRADE WITH BLACK ALUMINIU STANCHIONS OVER PC PLANTER             |
| BAL5  | FLUTTED GLASS BALUSTRADE                                                                       |
| BAL6  | SINGLE GLAZED WITH STANCHIONIS TO STRUCTURAL REQ.                                              |
| BAL7  | SINGLE GLAZED FIXED GLASS PANEL WITH STEEL<br>Frame (no handrail). Frame not visible on facade |
| BAL8  | STEEL BALUSTRADE WITH MILD STEEL RODS AT 125mm<br>MAX CENTRES IN POWDERCOAT FINISH             |
| CONC1 | PRECAST CONCRETE, SAND-COLOURED OXIDE FINISH                                                   |
| CONC2 | INSITU CONCRETE, CHARCOAL-COLOURED OXIDE FINISH                                                |
| CONC3 | SEALED GREY PRECAST CONCRETE/CONCRETE SLAB EDGE                                                |
| GRC1  | GLASS REINFORCED CONCRETE IN CEMENT GREY OXIDE FINISH                                          |
| GRC2  | GLASS REINFORCED CONCRETE IN CHARCOAL OXIDE FINISH                                             |
| FIN1  | EXPANDED MESH FIN IN WHITE POWDERCOAT FINISH                                                   |
| FIN2  | PERFORATED METAL ROTATING FIN (COLOUR TO MATCH SCR3)                                           |
| GL1   | GLAZING: SILVER BLUE (MIN. 40% VLT)                                                            |
| GL2   | GLAZING: PINK/GOLD (MIN. 40% VLT)                                                              |
| GL3   | GLAZING: GOLD (MIN. 40% VLT)                                                                   |
| GL4   | GLAZING: CLEAR (MIN. 40% VLT)                                                                  |
| GL5   | GLAZING: SPANDREL GLAZING (GLASS COLOUR TO MATCH ADJACE                                        |
| GL6   | COLOUR BACK GLASS TO MATCH GLS-04                                                              |
| GL7   | RIBBED LINEAR DIFFUSION GLASS                                                                  |
| LP1   | GLAZED PROJECTION WINDOW (DARKER TONE OF ADJACENT GLAZII                                       |
| LVR1  | LOUVRE: 50mm ALUMINIUM MECHANICAL INTAKE & EXHAUST LOUVRE IN POWDERCOAT FINISH                 |
| LVR2  | LOUVRE: FACADE APARTMENT EXHAUST                                                               |
| MP1   | ALUMINIUM METAL PANEL CASETTE SYSTEM: GREY BLUE METALLIC                                       |
| MP2   | ALUMINIUM METAL PANEL CASETTE SYSTEM: BRONZE METALLIC                                          |
| MP3   | ALUMINIUM METAL PANEL CASETTE SYSTEM: GOLD METALLIC                                            |
| MP4   | METAL FINISH: MIRROR FINISH ROSE GOLD POLISHED METAL                                           |
| MP5   | METAL PANEL CLADDING: SPARKLING WHITE                                                          |
| REN1  | RENDER: WHITE FINISH                                                                           |
| REN2  | RENDER: GREY FINISH                                                                            |
| ST1   | STONE TILE - BLUESTONE, HONED FINISH                                                           |
| SCR1  | LASER CUT METAL SCREEN IN SILVER BLUE POWDERCOAT FINISH                                        |
| SCR2  | LASER CUT METAL SCREEN IN BRONZE POWDERCOAT FINISH                                             |
| SCR3  | LASER CUT METAL SCREEN IN GOLD POWDERCOAT FINISH                                               |
| WSP7  | CORTEN LANDSCAPE SCREEN - REFER LANDSCAPE ARCHTECTS DV                                         |
| TI T1 | FORMA ALLIMA COLUMN COOPERA THE DOOD IN DOUBLE CONTRIBUTION                                    |

TLT1 50MM ALUM LOUVRE SCREEN TILT DOOR IN POWDERCOAT FINISH

| Rev No. | Date     | Reason for issue          |
|---------|----------|---------------------------|
| Α       | 17.12.15 | DRAFT TOWN PLANNING ISSUE |
| В       | 22.01.16 | ISSUE FOR INFORMATION     |
| C       | 02.02.16 | ISSUE FOR INFORMATION     |
| D       | 10.02.16 | ISSUE FOR TOWN PLANNING   |
| Ε       | 07.07.17 | ISSUE FOR ENDORSEMENT     |
| F       | 31.05.18 | ISSUE FOR REVIEW          |
| G       | 06.06.18 | ISSUE FOR REVIEW          |
| Н       | 09.08.18 | ISSUE FOR SECONDARY CONSE |
| J       | 24.08.18 | RFI RESPONSE              |
|         |          |                           |