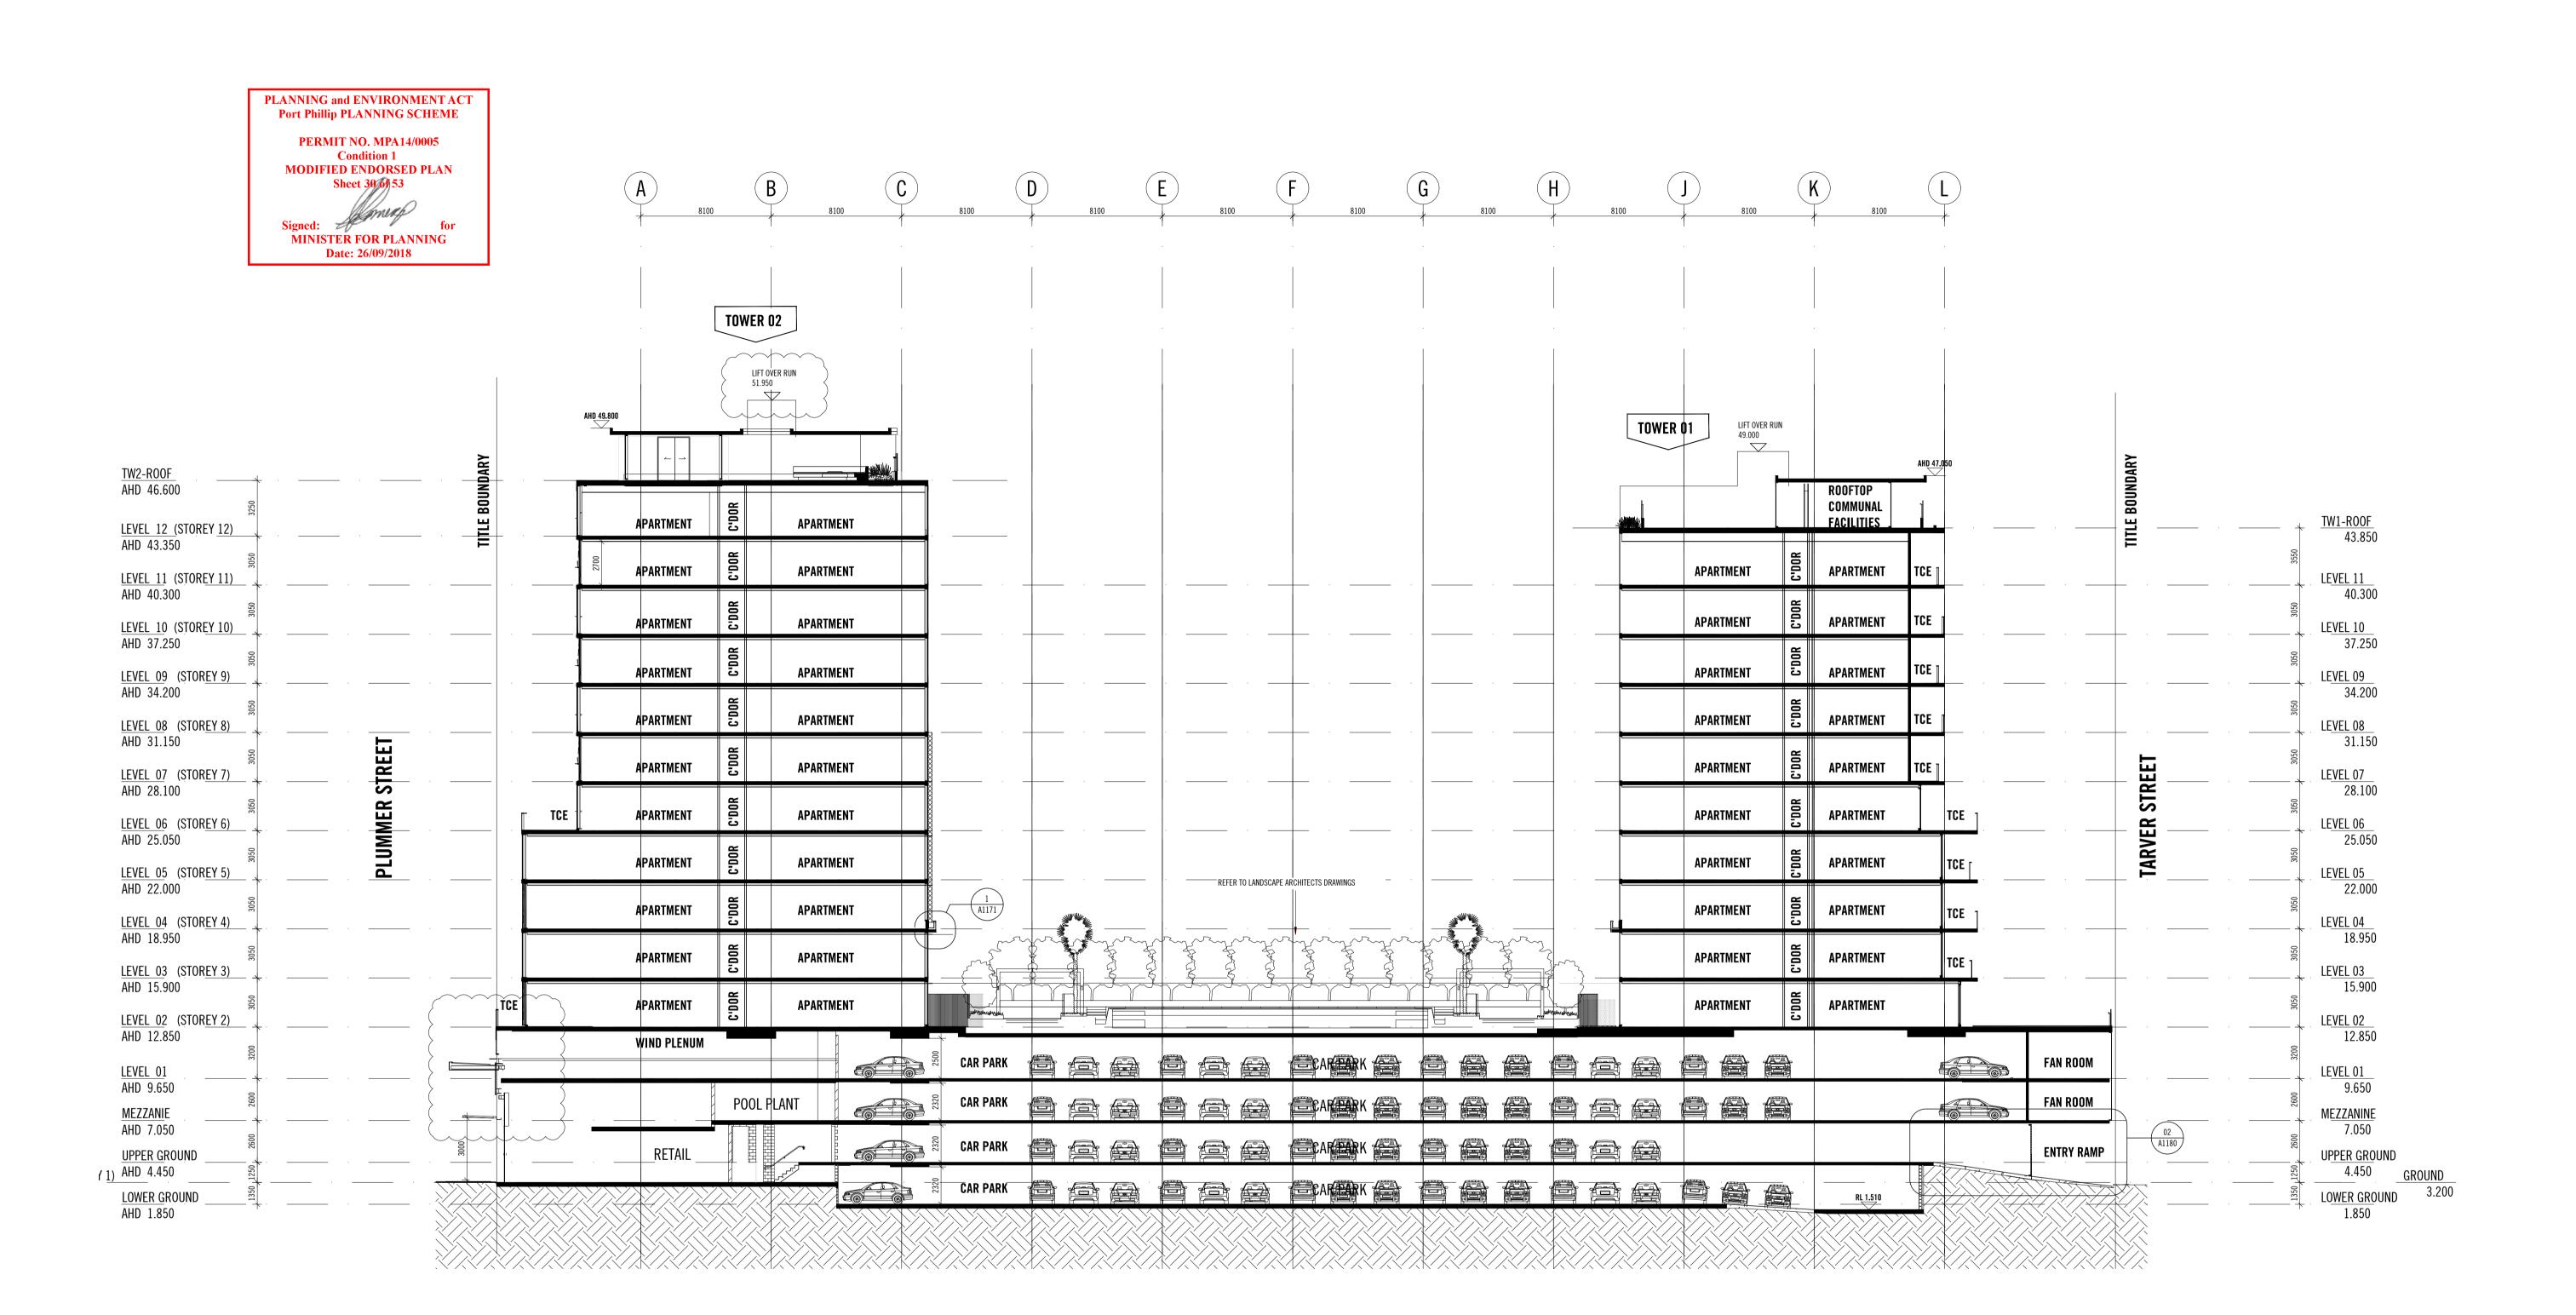

**SOUTH ELEVATION - TARVER STREET** TOWER 1

15120

Drawing Number A0902

| BAL1 | FRONT GLAZED SILVER/BLUE GLASS BALUSTRADE |
|------|-------------------------------------------|
| BAL2 | FRONT GLAZED PINK/GOLD GLASS BALUSTRADE   |
| BAL3 | FRONT GLAZED GOLD GLASS BALUSTRADE        |
|      |                                           |

| EV No.         Date         Reason for issue           A         17.12.15         DRAFT TOWN PLANNING ISSUE           B         22.01.16         ISSUE FOR INFORMATION           C         02.02.16         ISSUE FOR INFORMATION           D         10.02.16         ISSUE FOR TOWN PLANNING           E         07.07.17         ISSUE FOR ENDORSEMENT           S         31.05.18         ISSUE FOR REVIEW | Issued by Rev No. Date Reason for issue  NA IE IE IE IE IG JZ | Issued by Rev No. Date Reason for issue | Issued by  This document may only be used as permitted by the terms of the Consultancy Agreement and for the purposes and stages of the Project for which it has been prepared and delivered by Elenberg Fraser; and by authorized persons who agree to these conditions. Subject only to the Consultancy Agreement:  1. this document and all intellectual property rights in it remain the property of Elenberg Fraser and may not be changed, used, reproduced, provided or disclosed by or to any person without the written consent of Elenberg Fraser, and only then with clear identification of Elenberg Fraser as author and owner and of all changes made.  2. each user must:  (a) not scale any drawing, use figured dimensions only and verify all dimensions;                                                                                                                                                                                                                                 | SCALE@A1 1:200 SCALE@A3 1:400                                                                                                                                                                                 | ELENBERG FRASER  LEVEL 1, 160 QUEEN STREET  MELBOURNE VICTORIA 3000 AUSTRALIA                                   | 320 PLUMMER STREET PORT MELBOURNE | EAST ELEVATION TOWER 1 AND 2              |                                |
|-----------------------------------------------------------------------------------------------------------------------------------------------------------------------------------------------------------------------------------------------------------------------------------------------------------------------------------------------------------------------------------------------------------------|---------------------------------------------------------------|-----------------------------------------|-------------------------------------------------------------------------------------------------------------------------------------------------------------------------------------------------------------------------------------------------------------------------------------------------------------------------------------------------------------------------------------------------------------------------------------------------------------------------------------------------------------------------------------------------------------------------------------------------------------------------------------------------------------------------------------------------------------------------------------------------------------------------------------------------------------------------------------------------------------------------------------------------------------------------------------------------------------------------------------------------------------|---------------------------------------------------------------------------------------------------------------------------------------------------------------------------------------------------------------|-----------------------------------------------------------------------------------------------------------------|-----------------------------------|-------------------------------------------|--------------------------------|
| G 06.06.18 ISSUE FOR REVIEW I 09.08.18 ISSUE FOR SECONDARY CONSENT 24.08.18 RFI RESPONSE                                                                                                                                                                                                                                                                                                                        | KB<br>JZ<br>JZ                                                |                                         | <ul> <li>(b) only use this document in conjunction with all other relevant Project documents, specifications and information from any person;</li> <li>(c)where this document is issued in electronic form, make all appropriate electronic data, systems and document checks and comply with all third party proprietary software requirements;</li> <li>(d) properly form their own opinion as to the correctness and sufficiency of the document for their purposes and notify Elenberg Fraser immediately upon becoming aware of any issue;</li> <li>3. to the maximum extent permitted by law, all conditions and warranties concerning this document are expressly excluded and each user accepts fully and will appropriately insure for all risks and releases and indemnifies Elenberg Fraser from and against all claims, liabilities, loss, costs and expenses arising out of or in connection with any use, reliance upon, reproduction or disclosure of or change to this document.</li> </ul> | PRELIMINARY NOT FOR CONSTRUCTION Figured dimensions take precedence to scale readings. Verify all dimensions on site. Report any discrepancies to the Architect for decision before proceeding with the work. | TEL +61 3 9600 2260 FAX +61 3 9600 2266 EMAIL MAIL@ELENBERGFRASER.COM WWW.ELENBERGFRASER.COM ABN 97 556 188 726 | THIRD STREET                      | Project Number  15120  Drawing Status  TP | Drawing Number A0904  Revision |