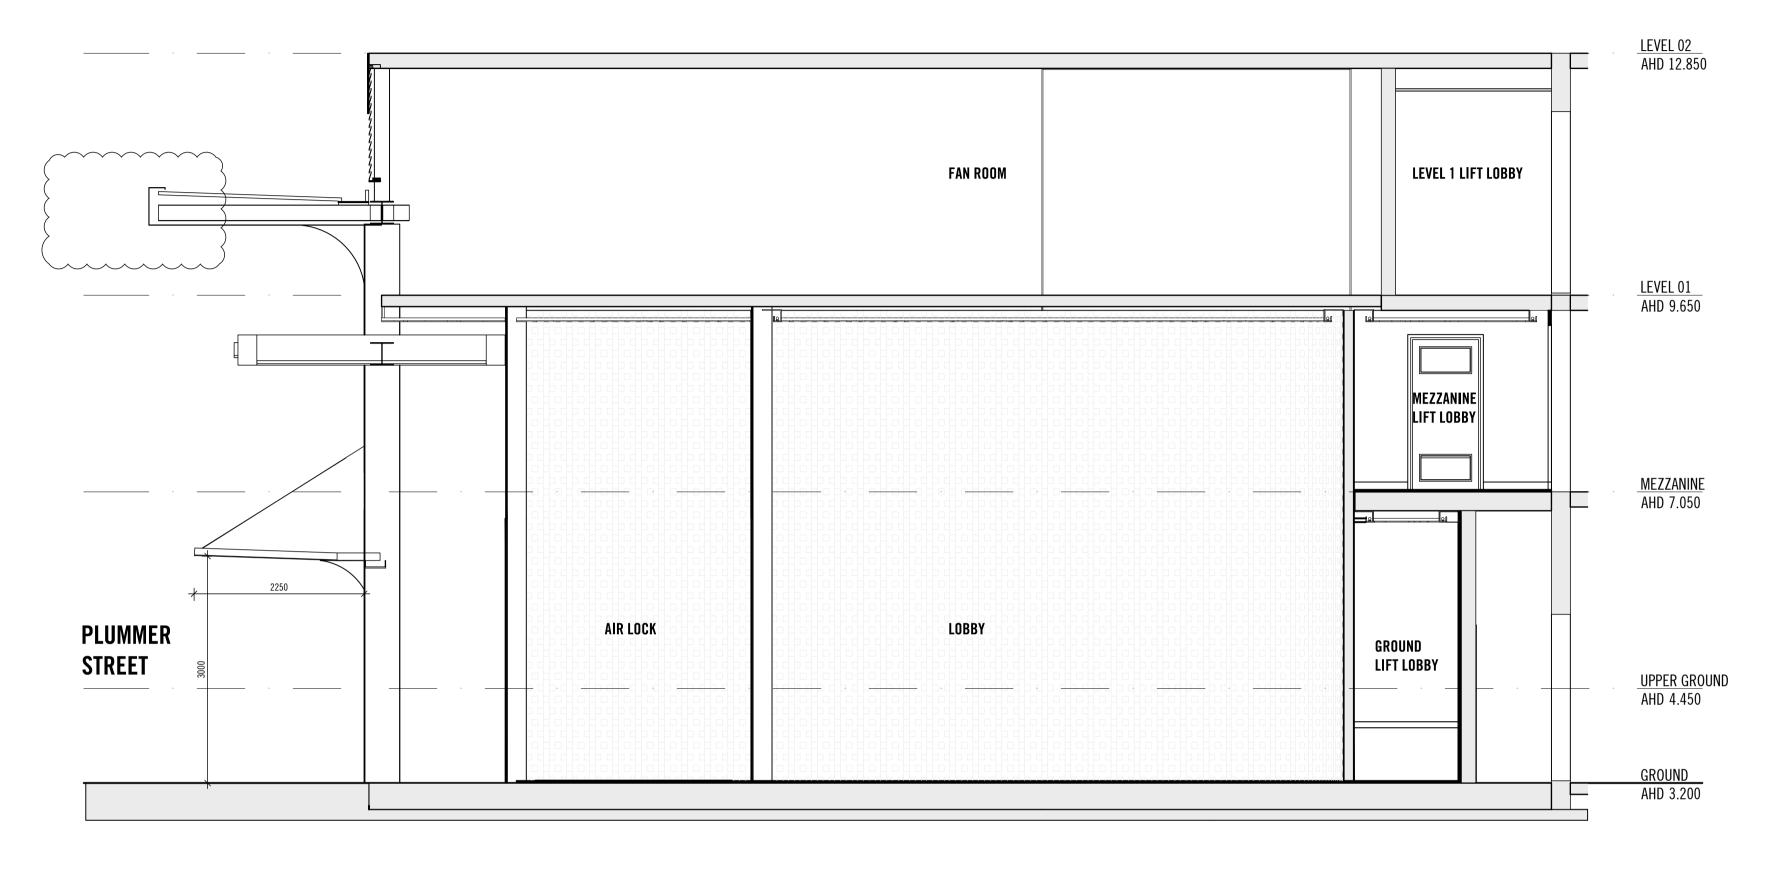

tion with any use, reliance upon, reproduction or disclosure of or change to this document.

SCALE@A1 1:50 SCALE@A3

PRELIMINARY

NOT FOR CONSTRUCTION

Figured dimensions take precedence to scale readings. Verify all dimensions on site.

Report any discrepancies to the Architect for decision before proceeding with the work.

## ELENBERG FRASER LEVEL 1, 160 QUEEN STREET MELBOURNE VICTORIA 3000 AUSTRALIA

TEL +61 3 9600 2260 FAX +61 3 9600 2266 EMAIL MAIL@ELENBERGFRASER.COM WWW.ELENBERGFRASER.COM ABN 97 556 188 726 320 PLUMMER STREET
PORT MELBOURNE
THIRD STREET

ELEMENTAL DETAILS - PROHASKY ST
TOWNHOUSE ROOFTOP

| roject Number | Drawing Number |
|---------------|----------------|
| 15120         | A1151          |
|               |                |
| awing Status  | Revision       |









TOWER 2 LOBBY - SECTION

1:50



| 01 | TOWER 2 LOBBY - PLAN |
|----|----------------------|
|    | 1 : 50               |
|    |                      |

| Rev No. | Date     | Reason for issue             |
|---------|----------|------------------------------|
| Α       | 17.12.15 | DRAFT TOWN PLANNING ISSUE    |
| В       | 22.01.16 | ISSUED FOR INFORMATION       |
| C       | 02.02.16 | ISSUED FOR INFORMATION       |
| D       | 10.02.16 | ISSUE FOR TOWN PLANNING      |
| Ε       | 07.07.17 | ISSUED FOR ENDORSEMENT       |
| F       | 13.06.18 | ISSUED FOR REVIEW            |
| G       | 09.08.18 | ISSUED FOR SECONDARY CONSENT |
|         |          |                              |
|         |          |                              |

NA
IE
IE
IE
IE
IZ
JZ

Reason for issue Issued by