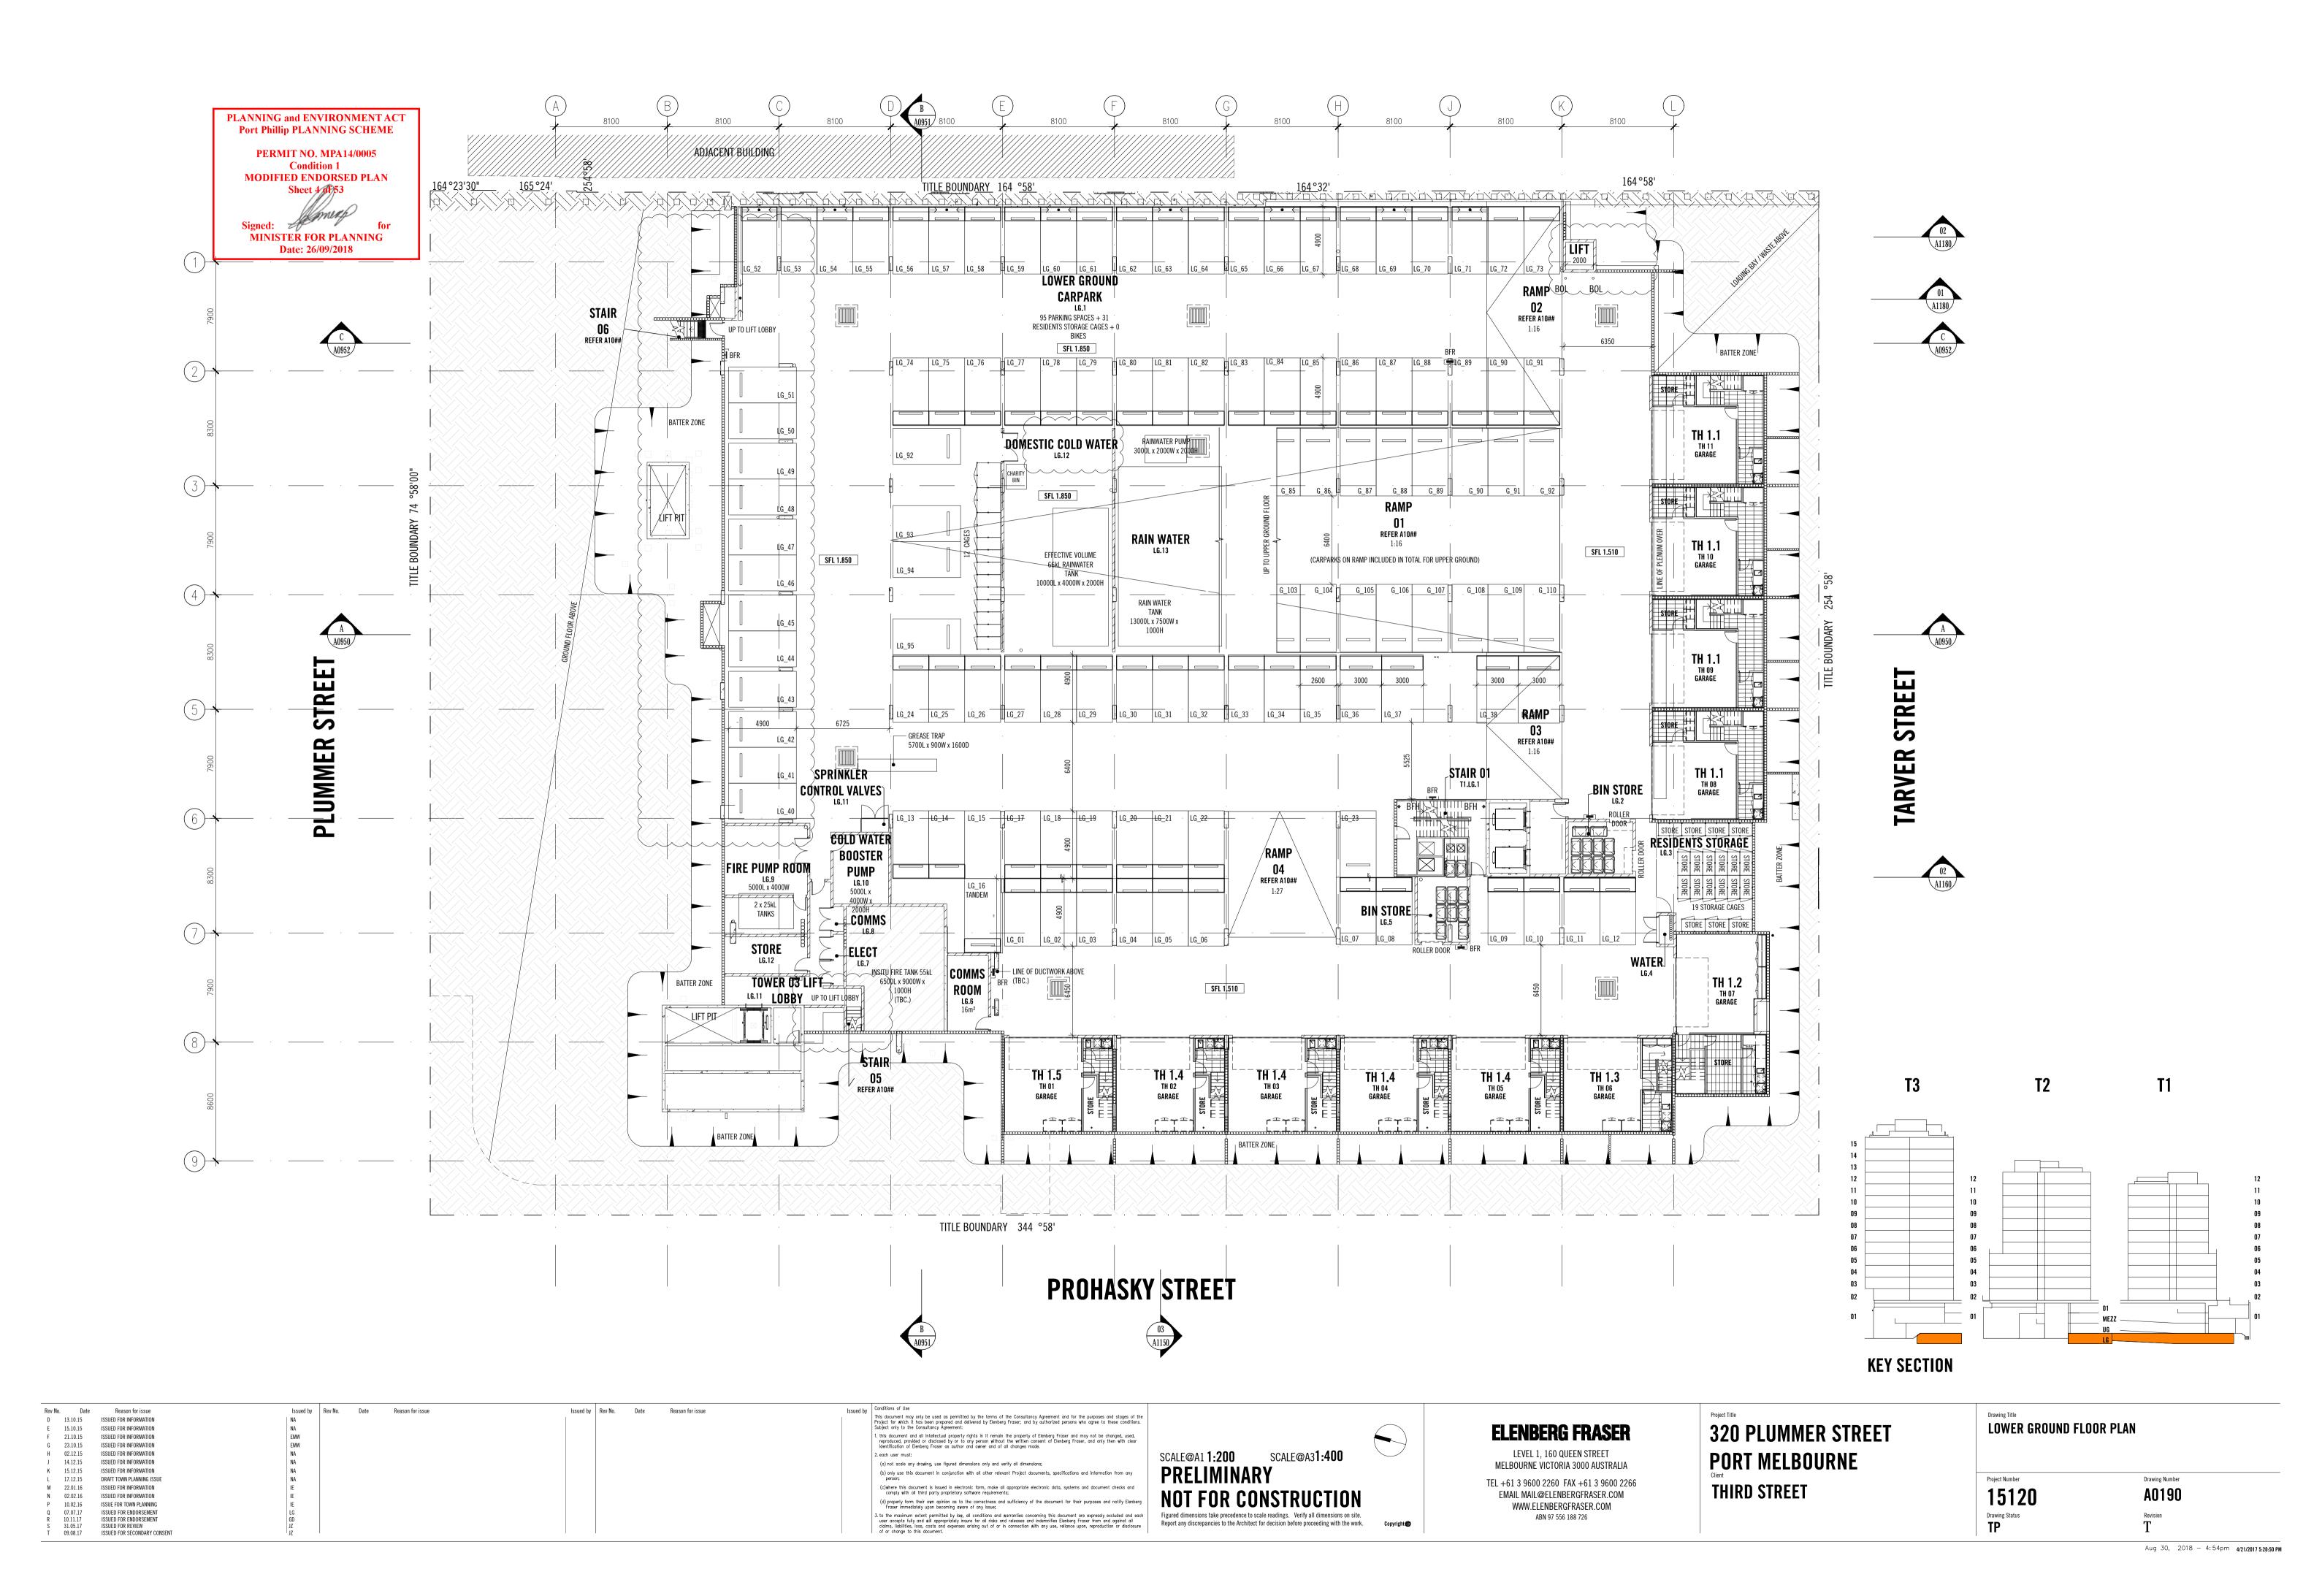

| 301080        | 03.see                     |     |       |           |      |
| CAD drawing   | number 301080 | DOAA                       |     |       |           |      |
| Original shee | et size A1    |                            |     |       |           |      |
| Client        |               | tt Kinne<br>ird Stre       |     |       |           |      |
| Project       | Port N        | lumme<br>Melbou<br>ol 1120 | rne |       |           |      |
| Details       |               | dary Re                    |     |       |           | nt   |
| Sheet         | 1 of 1        |                            |     |       |           |      |
| Job Number    | 30108         |                            |     |       |           |      |



Drawing Number A0002

Aug 30, 2018 - 4:53pm







































AHD AUSTRALIAN HEIGHT DATUM

| BAL1 | FRONT GLAZED SILVER/BLUE GLASS BALUSTRADE |
|------|-------------------------------------------|
| BAL2 | FRONT GLAZED PINK/GOLD GLASS BALUSTRADE   |

BAL3 FRONT GLAZED GOLD GLASS BALUSTRADE BAL4 FRONT GLAZED CLEAR GLASS BALUSTRADE WITH BLACK ALUMINIUM

STANCHIONS OVER PC PLANTER

BAL5 FLUTTED GLASS BALUSTRADE

SINGLE GLAZED WITH STANCHIONIS TO STRUCTURAL

SINGLE GLAZED FIXED GLASS PANEL WITH STEEL FRAME (NO HANDRAIL). FRAME NOT VISIBLE ON FACADE BAL8 STEEL BALUSTRADE WITH MILD STEEL RODS AT 125mm

MAX CENTRES IN POWDERCOAT FINISH CONC1 PRECAST CONCRETE, SAND-COLOURED OXIDE FINISH

CONC2 INSITU CONCRETE, CHARCOAL-COLOURED OXIDE FINISH

CONC3 SEALED GREY PRECAST CONCRETE/CONCRETE SLAB EDGE

GRC1 GLASS REINFORCED CON