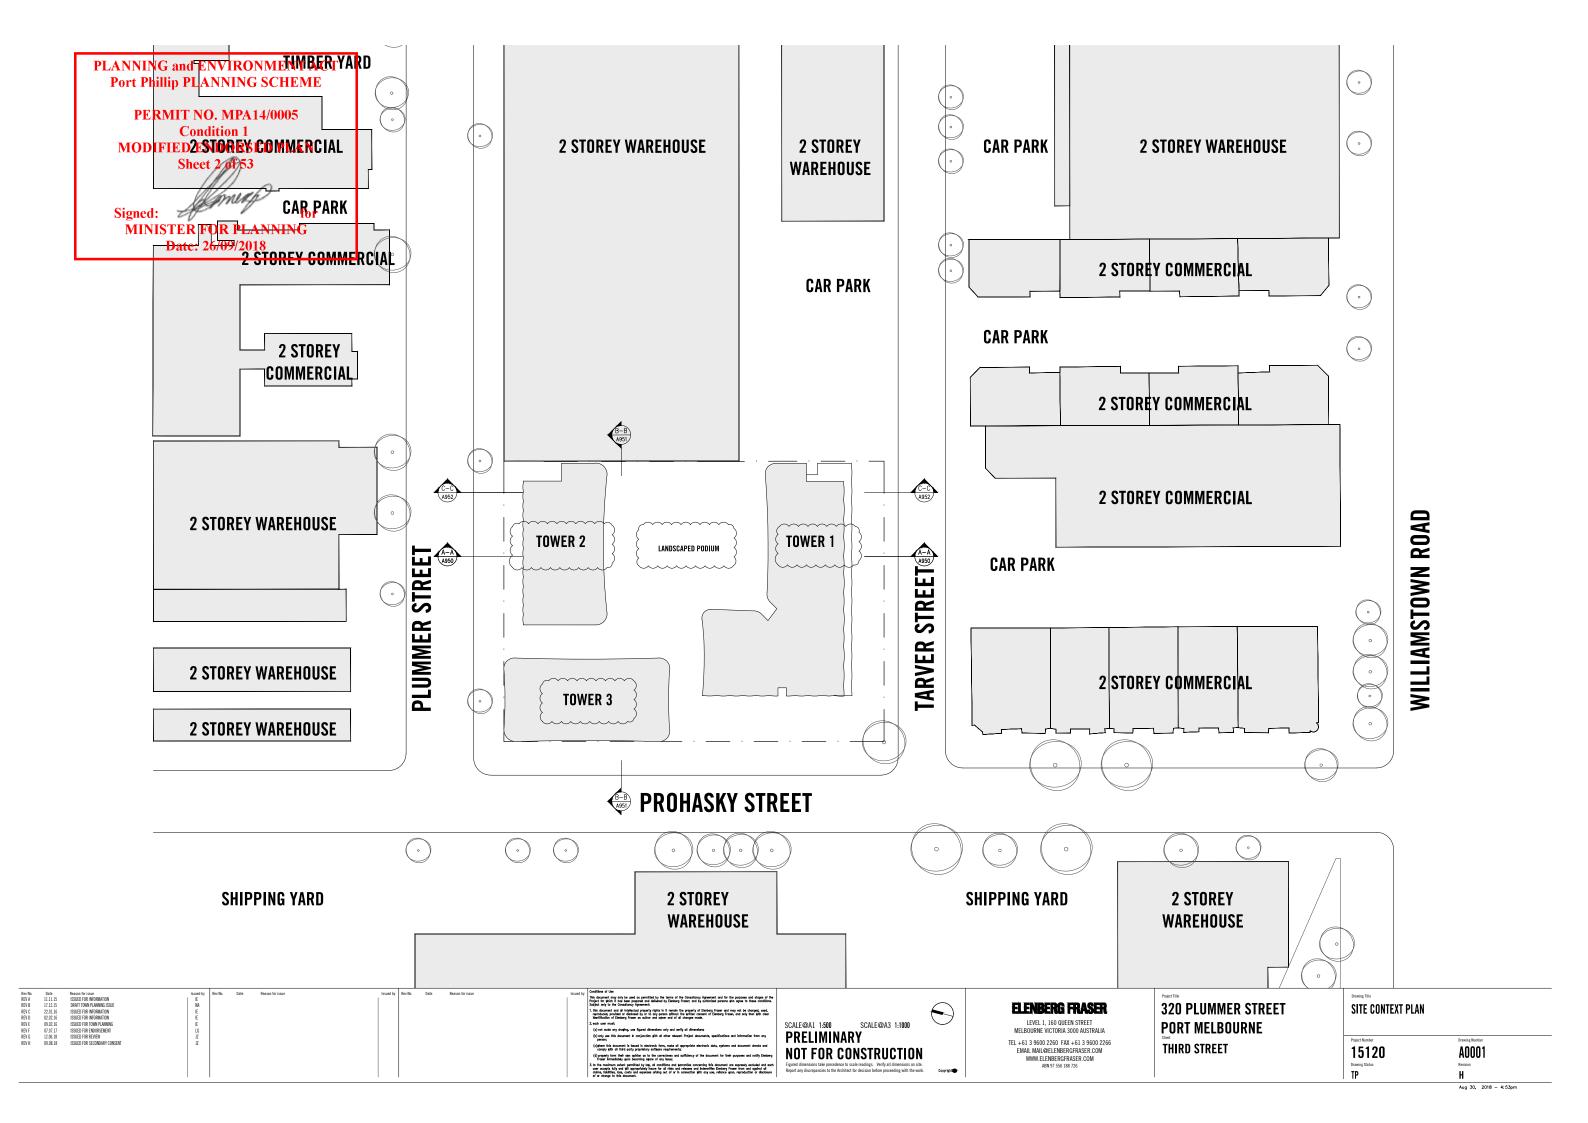

This plan is to be read in conjunction with the attached

Location of buildings beyond site boundaries are

Information relating to abutting properties has only

Where boundary dimensions differ from Title dimensions, Land Registry approval must be sought

All dimensions and survey marks shown on this plan should be verified/confirmed by all contractors &

vide PM242 with a stated value of RL1.922

Refer to frozen layers with a suffix of \_L for levels. Refer to frozen layers with a suffix of \_C for crosses Refer to frozen layer "TRIANGLE" for 3D Triangles

| Scale         | 1:300         | 0                          | 3   | 6     | 9         | 12   |
|---------------|---------------|----------------------------|-----|-------|-----------|------|
| Certified     | SJ            |