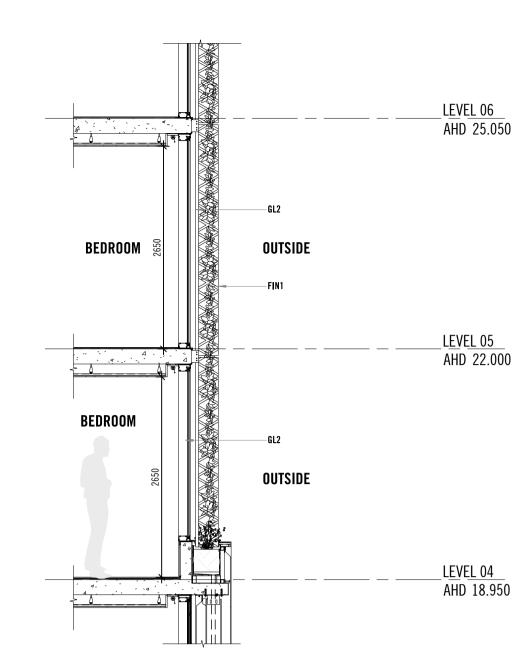

Aug 30, 2018 – 4:58pm 4/21/2017 5:30:22 PM

BEDROOM

TOWER 1 FACADE - NORTH PLAN - COURTYARD SIDE

TOWER 1 FACADE - SOUTH SECTION

TOWER 1 FACADE - NORTH SECTION

SCR3 LASER CUT METAL SCREEN IN GOLD POWDERCOAT FINISH