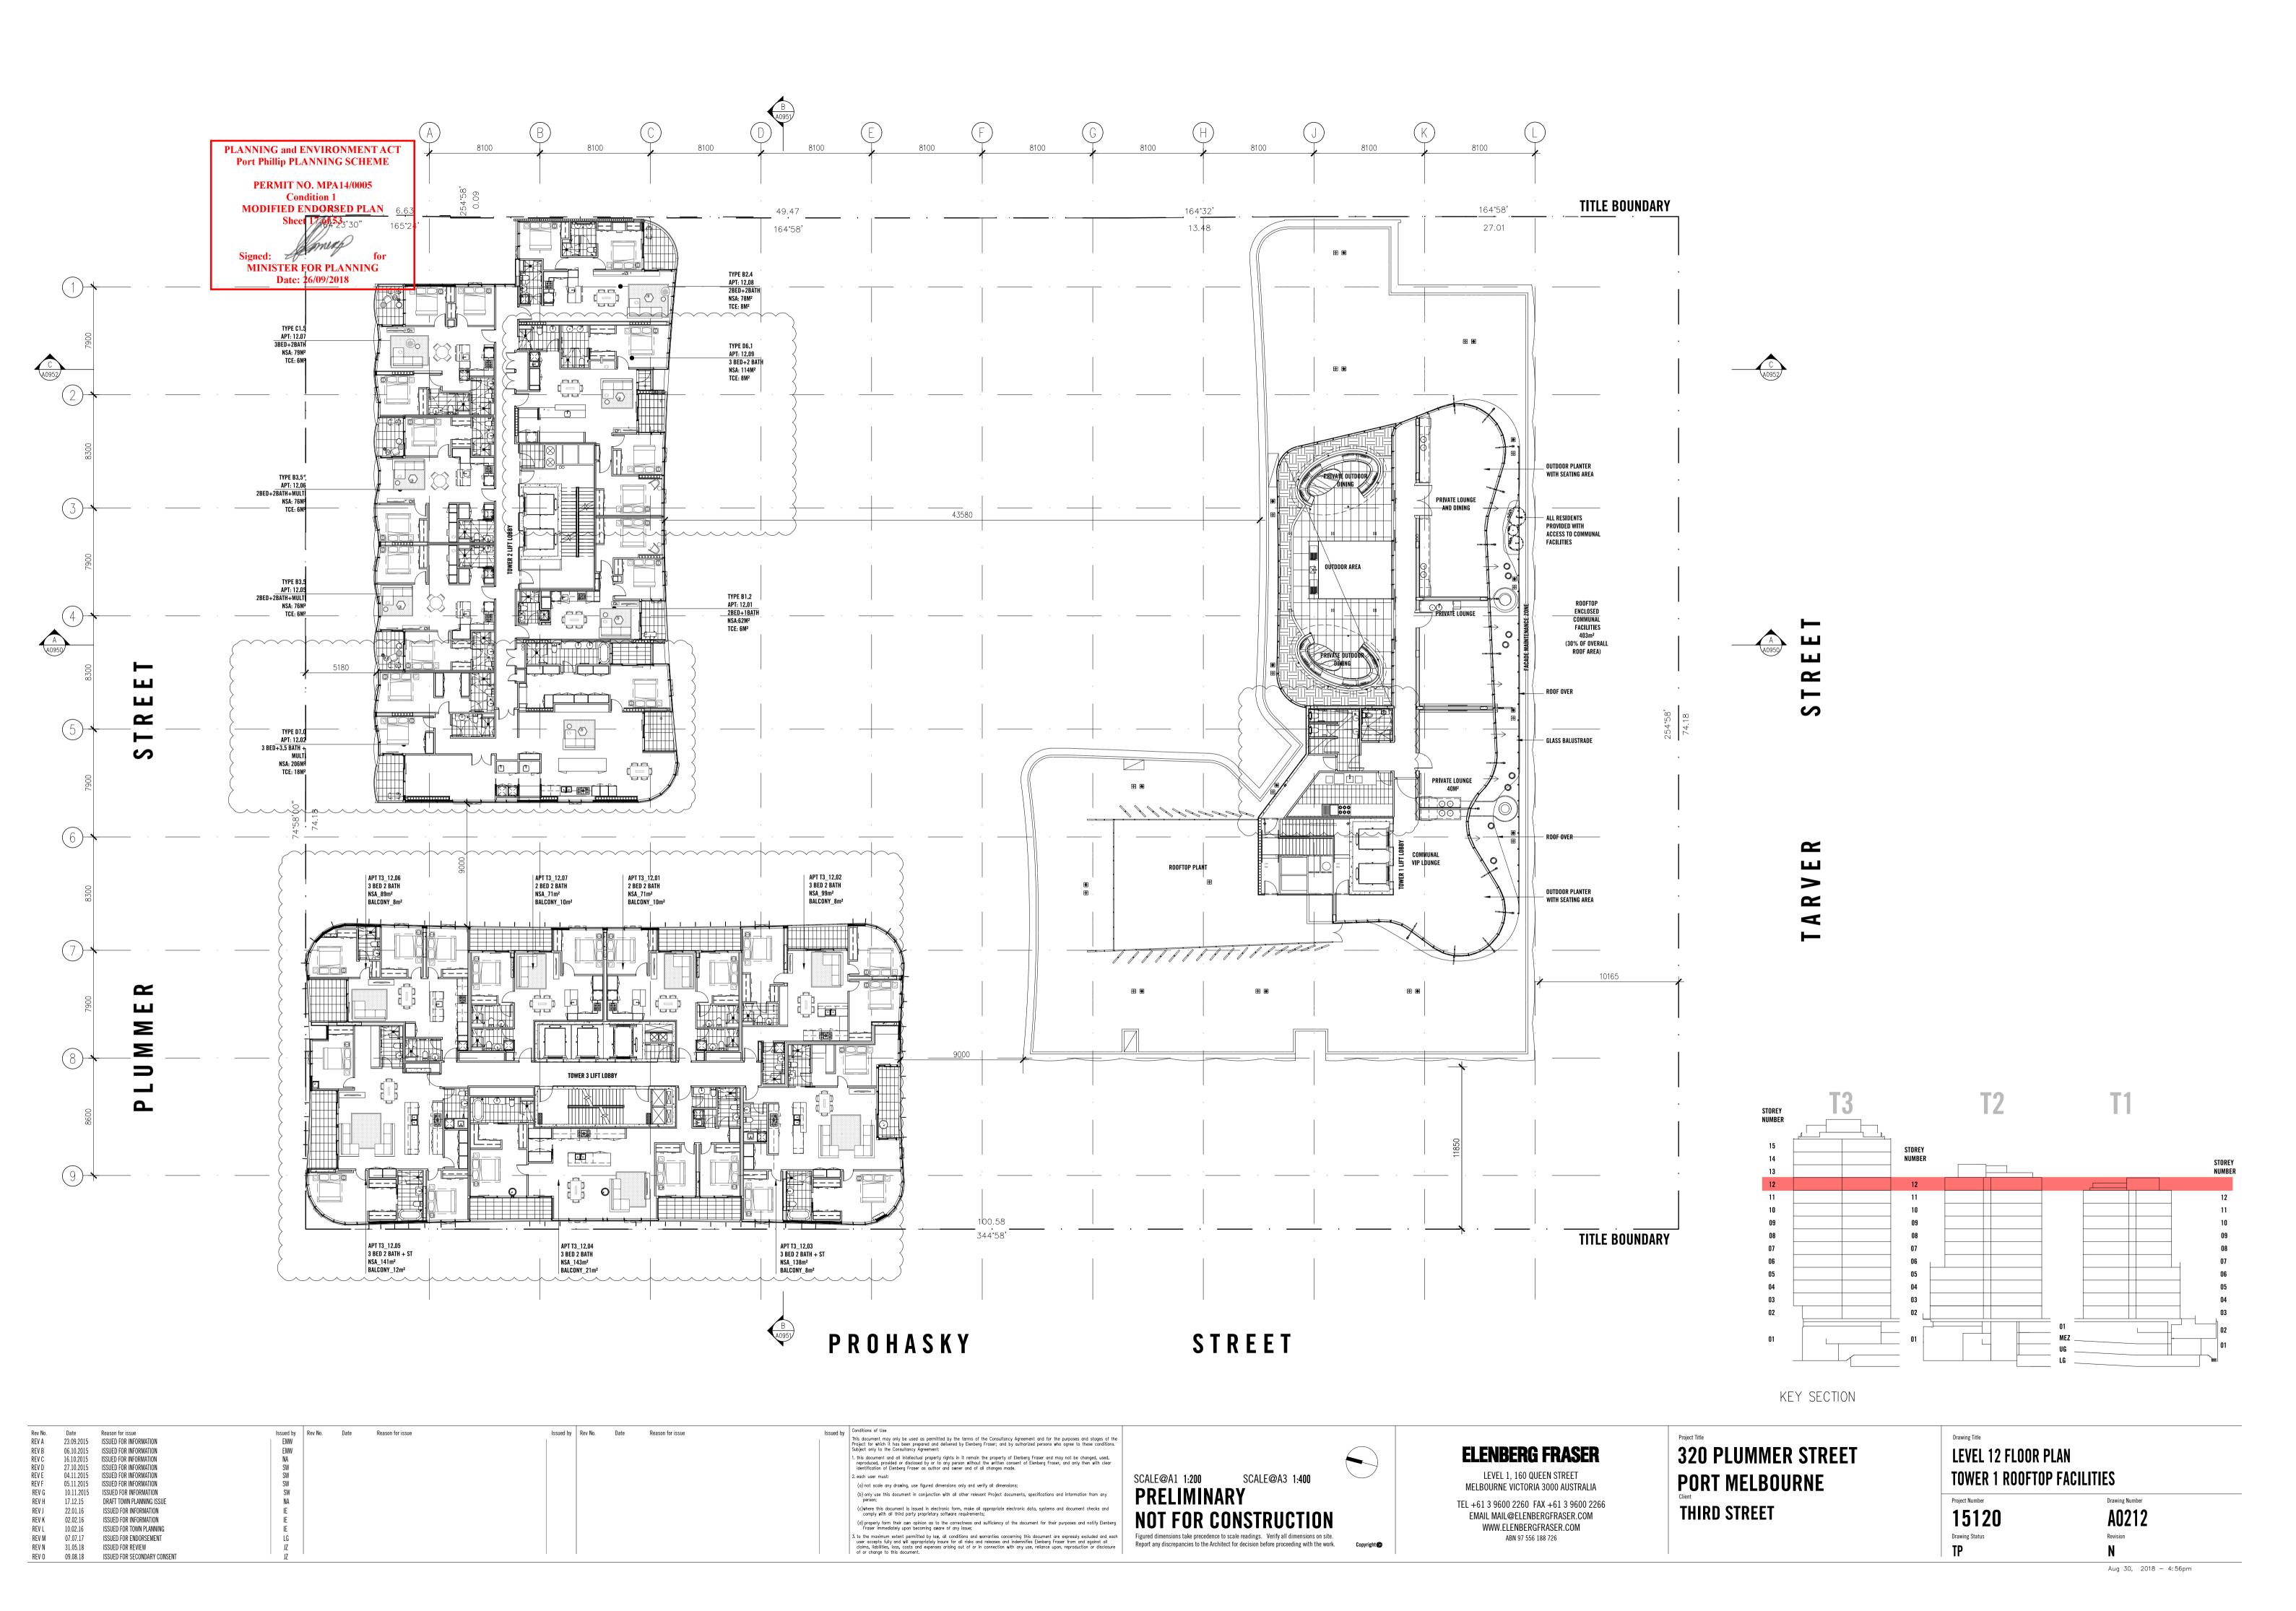

|     |       |           |      |
| CAD drawing   | number 301080 | DOAA                       |     |       |           |      |
| Original shee | et size A1    |                            |     |       |           |      |
| Client        |               | tt Kinne<br>ird Stre       |     |       |           |      |
| Project       | Port N        | lumme<br>Melbou<br>ol 1120 | rne |       |           |      |
| Details       |               | dary Re                    |     |       |           | nt   |
| Sheet         | 1 of 1        |                            |     |       |           |      |
| Job Number    | 30108         |                            |     |       |           |      |



Drawing Number A0002

Aug 30, 2018 - 4:53pm







































AHD AUSTRALIAN HEIGHT DATUM

| BAL1 | FRONT GLAZED SILVER/BLUE GLASS BALUSTRADE |
|------|-------------------------------------------|
| BAL2 | FRONT GLAZED PINK/GOLD GLASS BALUSTRADE   |

BAL3 FRONT GLAZED GOLD GLASS BALUSTRADE BAL4 FRONT GLAZED CLEAR GLASS BALUSTRADE WITH BLACK ALUMINIUM

STANCHIONS OVER PC PLANTER

BAL5 FLUTTED GLASS BALUSTRADE

SINGLE GLAZED WITH STANCHIONIS TO STRUCTURAL

SINGLE GLAZED FIXED GLASS PANEL WITH STEEL FRAME (NO HANDRAIL). FRAME NOT VISIBLE ON FACADE BAL8 STEEL BALUSTRADE WITH MILD STEEL RODS AT 125mm

MAX CENTRES IN POWDERCOAT FINISH CONC1 PRECAST CONCRETE, SAND-COLOURED OXIDE FINISH

CONC2 INSITU CONCRETE, CHARCOAL-COLOURED OXIDE FINISH

CONC3 SEALED GREY PRECAST CONCRETE/CONCRETE SLAB EDGE

GRC1 GLASS REINFORCED CONCRETE IN CEMENT GREY OXIDE