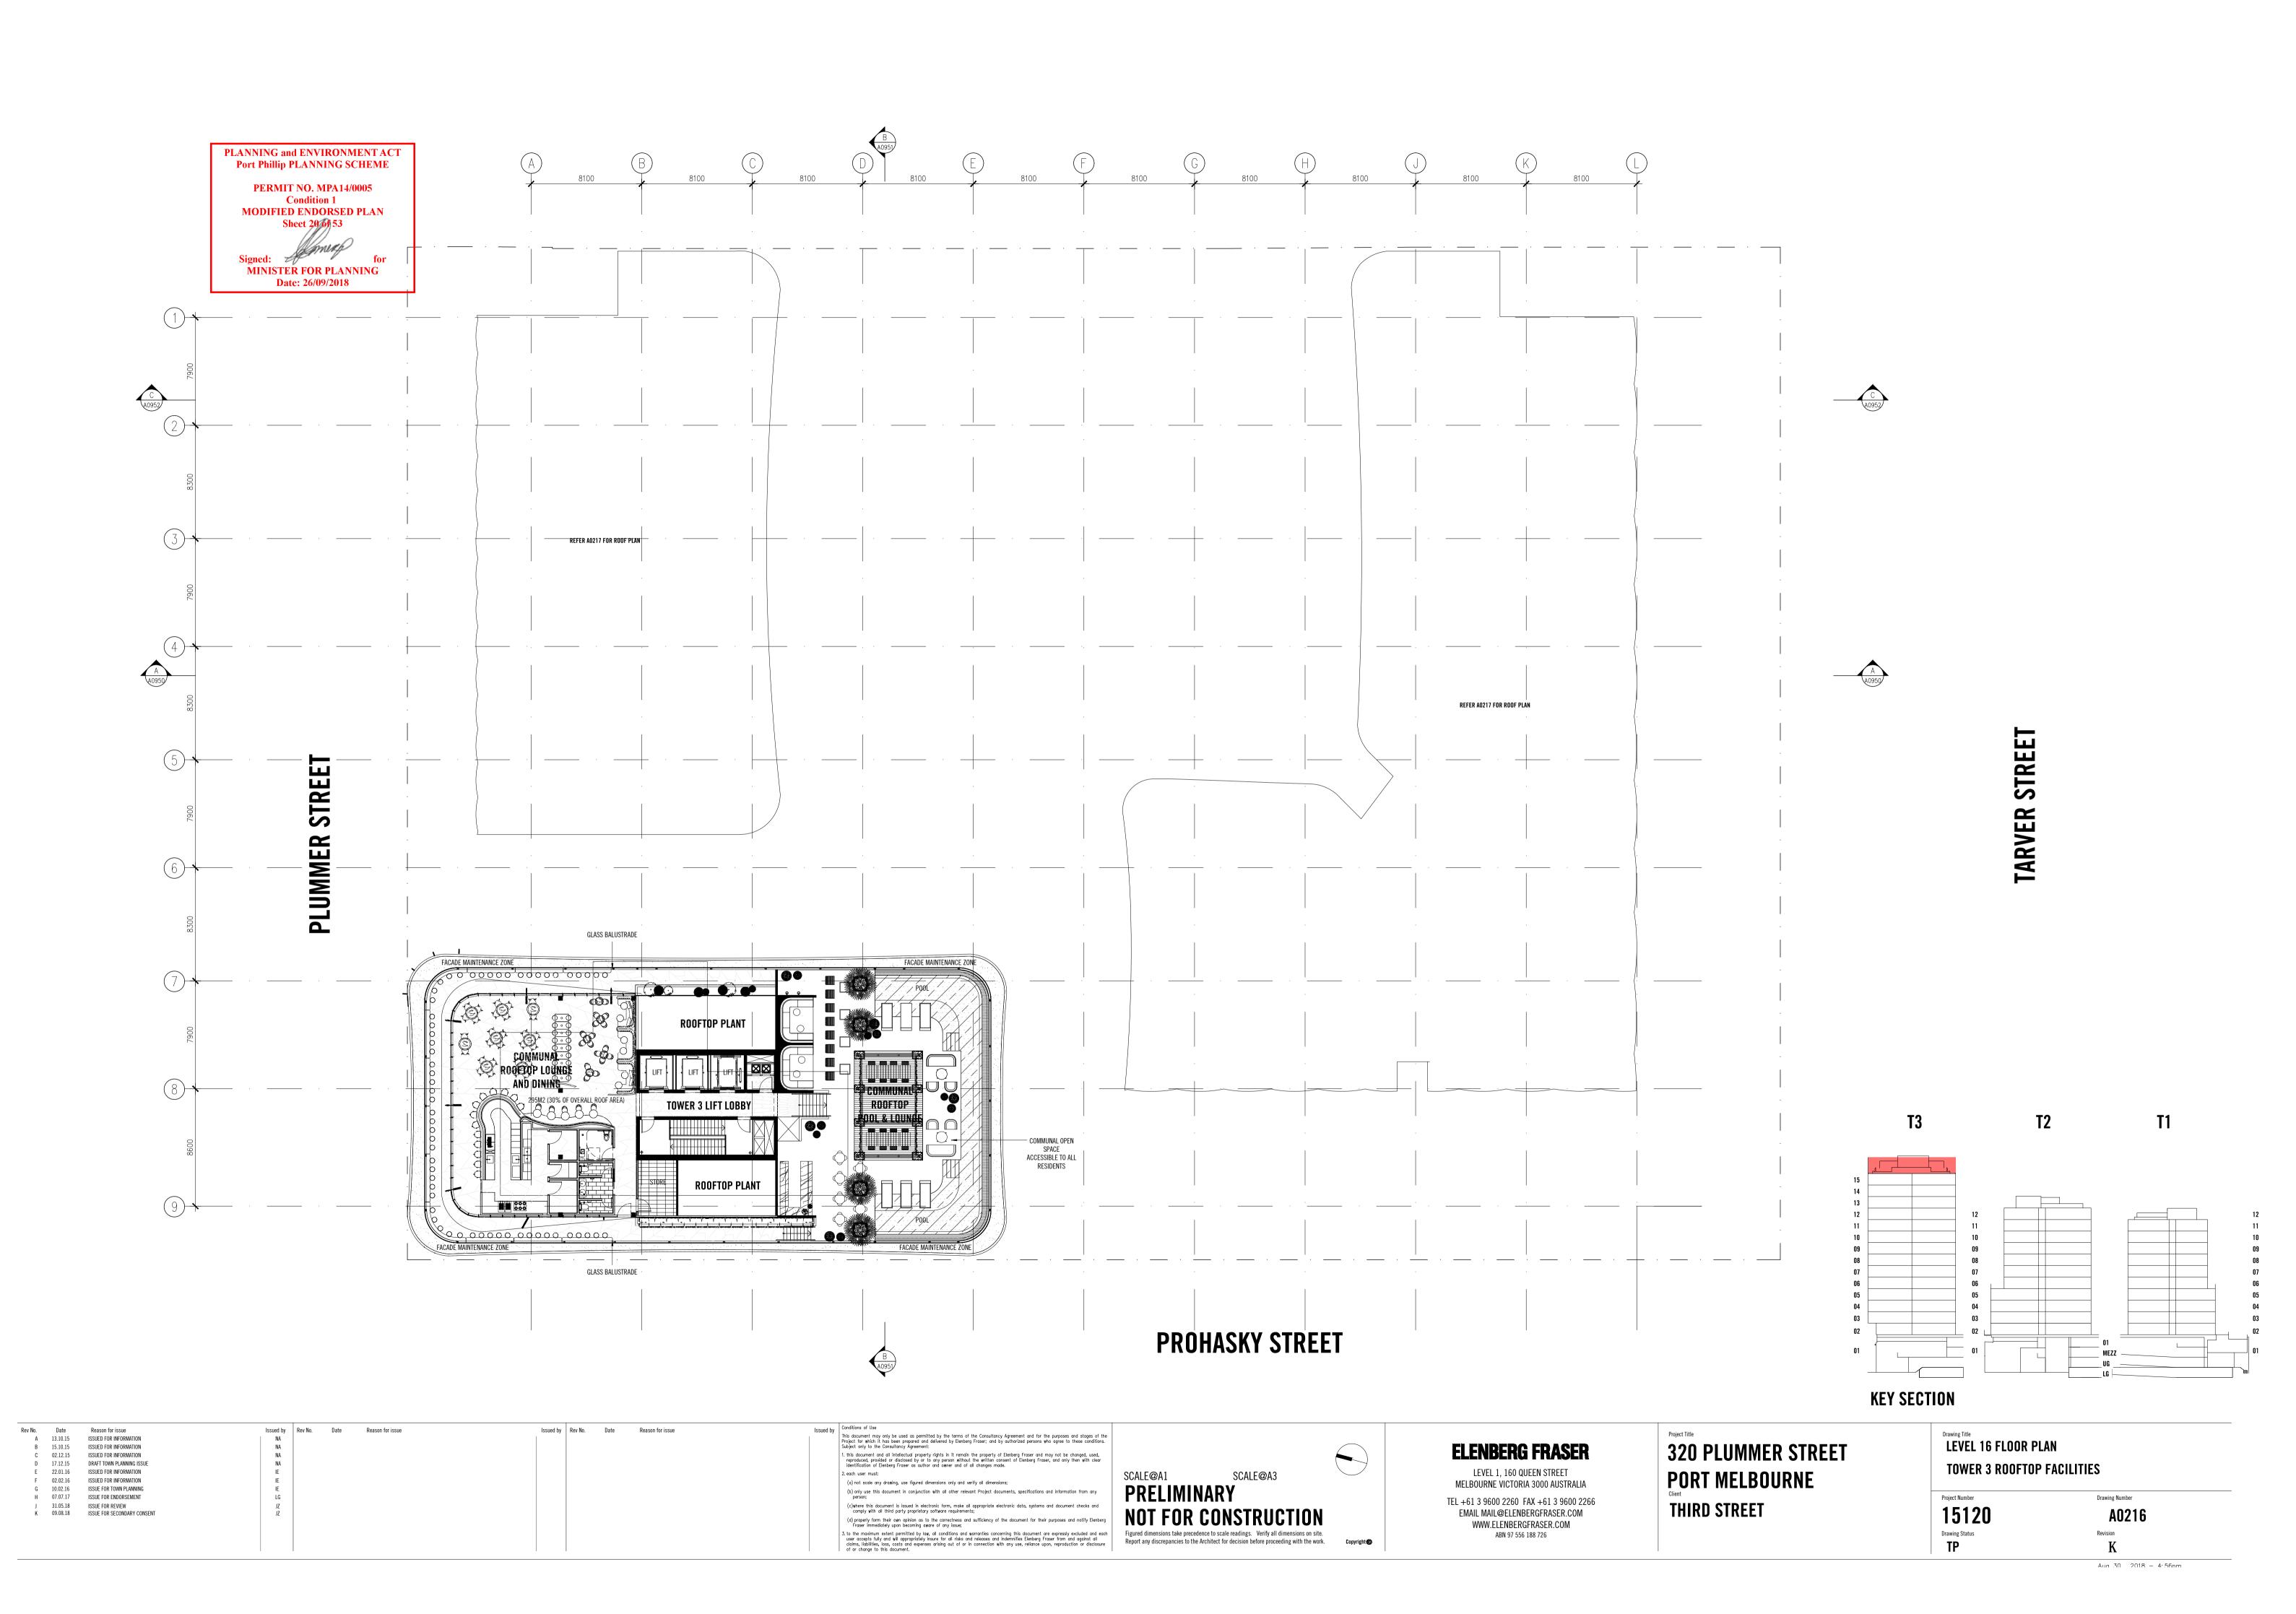

|     |       |           |      |
| CAD drawing   | number 301080 | DOAA                       |     |       |           |      |
| Original shee | et size A1    |                            |     |       |           |      |
| Client        |               | tt Kinne<br>ird Stre       |     |       |           |      |
| Project       | Port N        | lumme<br>Melbou<br>ol 1120 | rne |       |           |      |
| Details       |               | dary Re                    |     |       |           | nt   |
| Sheet         | 1 of 1        |                            |     |       |           |      |
| Job Number    | 30108         |                            |     |       |           |      |



Drawing Number A0002

Aug 30, 2018 - 4:53pm







































AHD AUSTRALIAN HEIGHT DATUM

| BAL1 | FRONT GLAZED SILVER/BLUE GLASS BALUSTRADE |
|------|-------------------------------------------|
| BAL2 | FRONT GLAZED PINK/GOLD GLASS BALUSTRADE   |

BAL3 FRONT GLAZED GOLD GLASS BALUSTRADE BAL4 FRONT GLAZED CLEAR GLASS BALUSTRADE WITH BLACK ALUMINIUM

STANCHIONS OVER PC PLANTER

BAL5 FLUTTED GLASS BALUSTRADE

SINGLE GLAZED WITH STANCHIONIS TO STRUCTURAL

SINGLE GLAZED FIXED GLASS PANEL WITH STEEL FRAME (NO HANDRAIL). FRAME NOT VISIBLE ON FACADE BAL8 STEEL BALUSTRADE WITH MILD STEEL RODS AT 125mm

MAX CENTRES IN POWDERCOAT FINISH CONC1 PRECAST CONCRETE, SAND-COLOURED OXIDE FINISH

CONC2 INSITU CONCRETE, CHARCOAL-COLOURED OXIDE FINISH

CONC3 SEALED GREY PRECAST CONCRETE/CONCRETE SLAB EDGE

GRC1 GLASS REINFORCED CONCRETE IN CEMENT GREY OXIDE FINIS