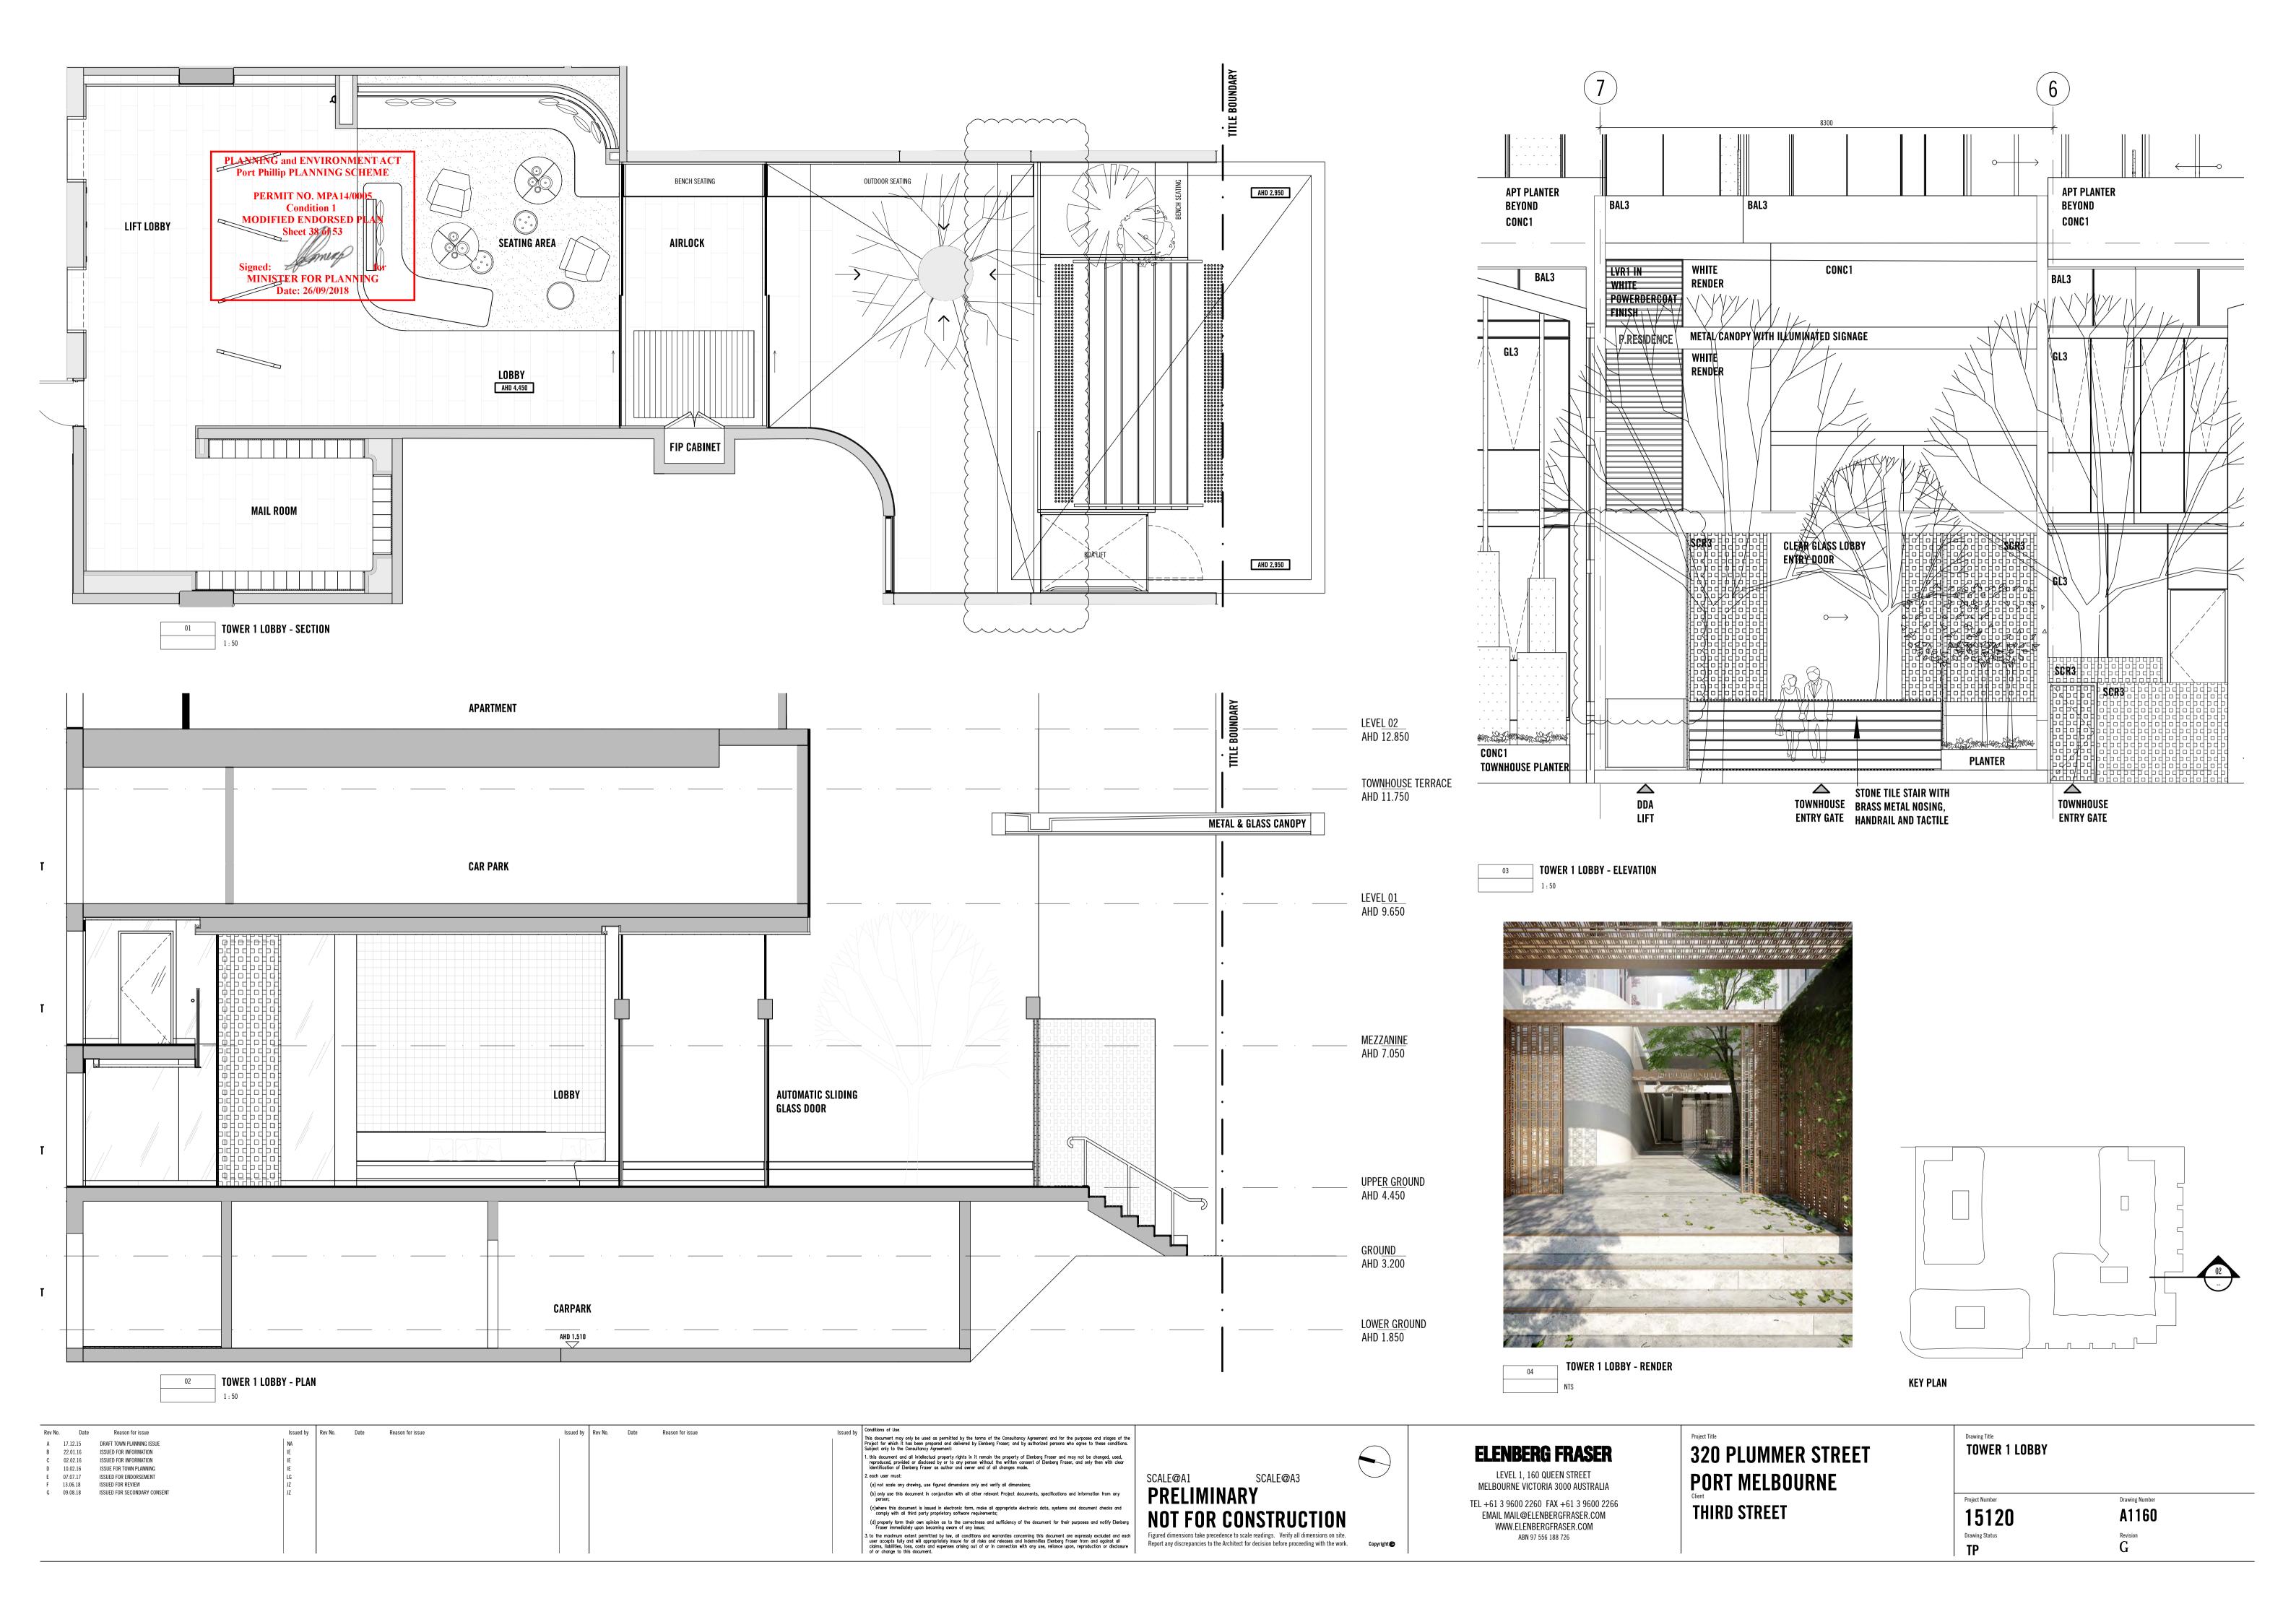

connection with any use, reliance upon, reproduction or disclosure of or change to this document.

SCALE@A1 1:50 SCALE@A3

PRELIMINARY

NOT FOR CONSTRUCTION

Figured dimensions take precedence to scale readings. Verify all dimensions on site.

Report any discrepancies to the Architect for decision before proceeding with the work.

## ELENBERG FRASER LEVEL 1, 160 QUEEN STREET MELBOURNE VICTORIA 3000 AUSTRALIA

TEL +61 3 9600 2260 FAX +61 3 9600 2266 EMAIL MAIL@ELENBERGFRASER.COM WWW.ELENBERGFRASER.COM ABN 97 556 188 726 320 PLUMMER STREET
PORT MELBOURNE
THIRD STREET

ELEMENTAL DETAILS - PROHASKY ST
TOWNHOUSE ROOFTOP

| roject Number | Drawing Number |
|---------------|----------------|
| 15120         | A1151          |
|               |                |
| awing Status  | Revision       |









TOWER 2 LOBBY - SECTION

1:50



| 01 | TOWER 2 LOBBY - PLAN |
|----|----------------------|
|    | 1 : 50               |
|    |                      |

| Rev No. | Date     | Reason for issue             |
|---------|----------|------------------------------|
| Α       | 17.12.15 | DRAFT TOWN PLANNING ISSUE    |
| В       | 22.01.16 | ISSUED FOR INFORMATION       |
| C       | 02.02.16 | ISSUED FOR INFORMATION       |
| D       | 10.02.16 | ISSUE FOR TOWN PLANNING      |
| Ε       | 07.07.17 | ISSUED FOR ENDORSEMENT       |
| F       | 13.06.18 | ISSUED FOR REVIEW            |
| G       | 09.08.18 | ISSUED FOR SECONDARY CONSENT |
|         |          |                              |
|         |          |                              |

NA
IE
IE
IE
IE
IZ
JZ

Reason for issue Issu