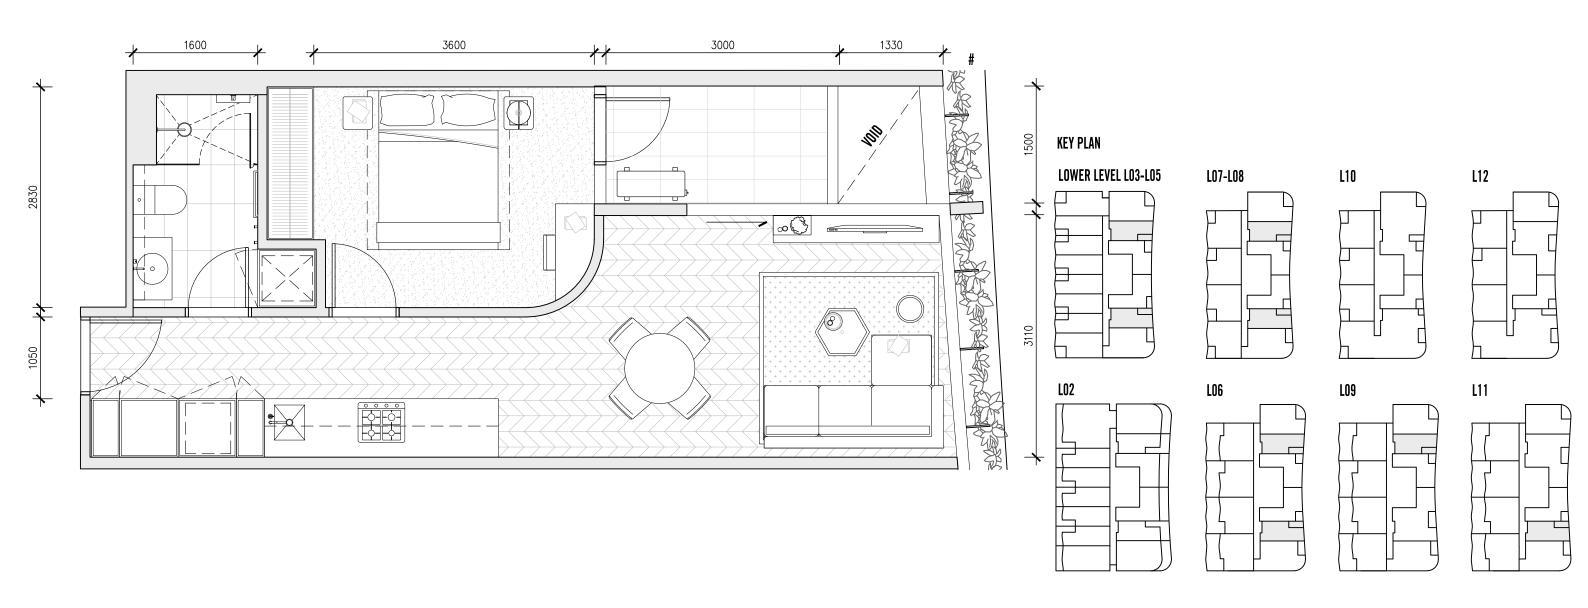

SCALE@A3 Figured dimensions take precedence to scale readings. Verify all dimensions on site. Report any discrepancies to the Architect for decision before proceeding with the work.

**ELENBERG FRASER** LEVEL 1, 160 QUEEN STREET MELBOURNE VICTORIA 3000 AUSTRALIA TEL +61 3 9600 2260 FAX +61 3 9600 2266

EMAIL MAIL@ELENBERGFRASER.COM

WWW.ELENBERGFRASER.COM

ABN 97 556 188 726

320 PLUMMER STREET **PORT MELBOURNE** THIRD STREET

**FACADE PLANTERBOX SECTION AND DETAILS** 

Drawing Number A1171 Drawing Status TP





## APARTMENT A1.1

1 BED + 1 BATH

### AREA

APARTMENT: 3.02, 3.13~, 4.02, 4.13~, 5.02, 5.13~ 6.02, 6.09~, 7.02, 7.09~, 8.02, 8.09~, 9.09~,

11 02

 INTERNAL AREA
 48 m²

 BALCONY AREA
 5 m²

 TOTAL AREA
 53 m²

\* INDICATES OPTIONAL UPGRADE JOINERY

# PLANTER TO LEVEL 04 ONLY



| Rev No. Date REV A 22.01.1 REV B 02.02.1 REV C 09.02.1 REV D 07.07.1 REV E 09.08.1 | Reason for issue ISSUED FOR INFORMATION ISSUED FOR INFORMATION ISSUED FOR TOWN PLANNING ISSUED FOR ENDORSMENT ISSUED FOR ENDORSMENT ISSUED FOR SECONDARY CONSENT | Insued by Rev No. Dute Reason for issue  IE  IE  IE  IG  JZ | Issued by | Rev No. | Date Reason for issue | Issued by | lobs: The descripts are the several with regard to the scale of which the document has been issued out for the specific papers of the leave. The information controlled within a conselect to the correct of the first of documentation.  As an uncontrolled document, Destroy Frozer compits no responsibility for offeredine by persons once issued, as an uncontrolled document. Destroy Frozer compits no responsibility for offeredine