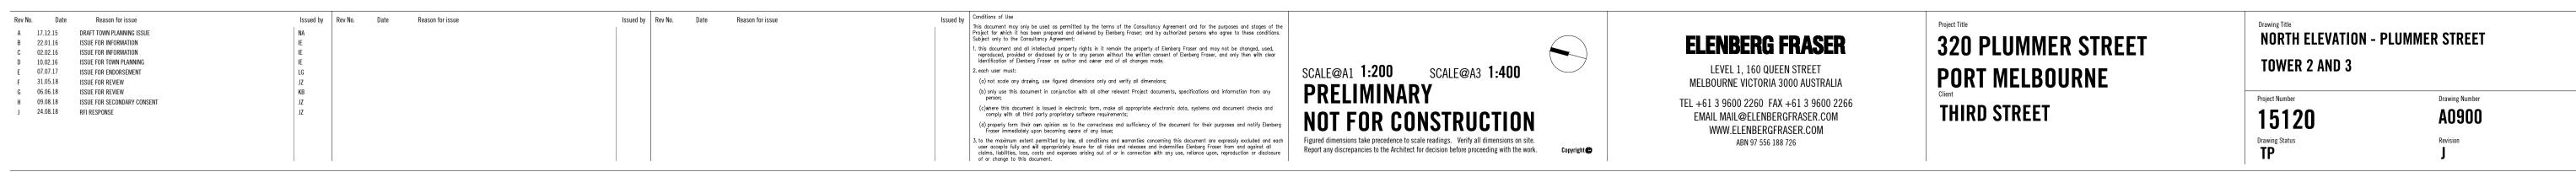

Drawing Number A0002

Aug 30, 2018 - 4:53pm

AHD AUSTRALIAN HEIGHT DATUM

| BAL1 | FRONT GLAZED SILVER/BLUE GLASS BALUSTRADE |
|------|-------------------------------------------|
| BAL2 | FRONT GLAZED PINK/GOLD GLASS BALUSTRADE   |

BAL3 FRONT GLAZED GOLD GLASS BALUSTRADE BAL4 FRONT GLAZED CLEAR GLASS BALUSTRADE WITH BLACK ALUMINIUM

STANCHIONS OVER PC PLANTER

BAL5 FLUTTED GLASS BALUSTRADE

SINGLE GLAZED WITH STANCHIONIS TO STRUCTURAL

SINGLE GLAZED FIXED GLASS PANEL WITH STEEL FRAME (NO HANDRAIL). FRAME NOT VISIBLE ON FACADE BAL8 STEEL BALUSTRADE WITH MILD STEEL RODS AT 125mm

MAX CENTRES IN POWDERCOAT FINISH CONC1 PRECAST CONCRETE, SAND-COLOURED OXIDE FINISH

CONC2 INSITU CONCRETE, CHARCOAL-COLOURED OXIDE FINISH

CONC3 SEALED GREY PRECAST CONCRETE/CONCRETE SLAB EDGE

GRC1 GLASS REINFORCED CONCRETE IN CEMENT GREY OXIDE FINISH

GRC2 GLASS REINFORCED CONCRETE IN CHARCOAL OXIDE FINISH

FIN1 EXPANDED MESH FIN IN WHITE POWDERCOAT FINISH PERFORATED METAL ROTATING FIN (COLOUR TO MATCH SCR3)

GLAZING: SILVER BLUE (MIN. 40% VLT)

GLAZING: PINK/GOLD (MIN. 40% VLT)

GLAZING: GOLD (MIN. 40% VLT)

GLAZING: CLEAR (MIN. 40% VLT) GLAZING: SPANDREL GLAZING (GLASS COLOUR TO MATCH ADJACENT)

COLOUR BACK GLASS TO MATCH GLS-04

GLAZED PROJECTION WINDOW (DARKER TONE OF ADJACENT GLAZING)

RIBBED LINEAR DIFFUSION GLASS

LOUVRE: 50mm ALUMINIUM MECHANICAL INTAKE & EXHAUST LOUVRE IN POWDERCOAT FINISH

LOUVRE: FACADE APARTMENT EXHAUST

METAL CLADDING: GREY BLUE METALLIC

MP2 METAL CLADDING: BRONZE METALLIC

MP3 METAL CLADDING: GOLD METALLIC

MP4 METAL FINISH: MIRROR FINISH ROSE GOLD POLISHED METAL

MP5 METAL CLADDING: SPARKLING WHITE

REN1 RENDER: WHITE FINISH

REN2 RENDER: GREY FINISH

BLUESTONE TILE CLADDING SCR1 LASER CUT METAL SCREEN IN SILVER BLUE POWDERCOAT FINISH

SCR2 LASER CUT METAL SCREEN IN BRONZE POWDERCOAT FINISH

SCR3 LASER CUT METAL SCREEN IN GOLD POWDERCOAT FINISH

WSP7 CORTEN LANDSCAPE SCREEN - REFER LANDSCAPE ARCHTECTS DWGS

50MM ALUM LOUVRE SCREEN TILT DOOR IN POWDERCOAT FINISH

|              | AHD   | AUSTRALIAN HEIGHT DATUM                                                                     |
|--------------|-------|---------------------------------------------------------------------------------------------|
|              | BAL1  | FRONT GLAZED SILVER/BLUE GLASS BALUSTRADE                                                   |
|              | BAL2  | FRONT GLAZED PINK/GOLD GLASS BALUSTRADE                                                     |
|              | BAL3  | FRONT GLAZED GOLD GLASS BALUSTRADE                                                          |
|              | BAL4  | FRONT GLAZED CLEAR GLASS BALUSTRADE WITH BLACK ALUMINIUM STANCHIONS OVER PC PLANTER         |
|              | BAL5  | FLUTTED GLASS BALUSTRADE                                                                    |
|              | BAL6  | SINGLE GLAZED WITH STANCHIONIS TO STRUCTURAL REQ.                                           |
|              | BAL7  | SINGLE GLAZED FIXED GLASS PANEL WITH STEEL FRAME (NO HANDRAIL). FRAME NOT VISIBLE ON FACADE |
|              | BAL8  | STEEL BALUSTRADE WITH MILD STEEL RODS AT 125mm<br>MAX CENTRES IN POWDERCOAT FINISH          |
|              | CONC1 | PRECAST CONCRETE, SAND-COLOURED OXIDE FINISH                                                |
|              | CONC2 | INSITU CONCRETE, CHARCOAL-COLOURED OXIDE FINISH                                             |
|              | CONC3 | SEALED GREY PRECAST CONCRETE/CONCRETE SLAB EDGE                                             |
|              | GRC1  | GLASS REINFORCED CONCRETE IN CEMENT GREY OXIDE FINISH                                       |
|              | GRC2  | GLASS REINFORCED CONCRETE IN CHARCOAL OXIDE FINISH                                          |
|              | FIN1  | EXPANDED MESH FIN IN WHITE POWDERCOAT FINISH                                                |
|              | FIN2  | PERFORATED METAL ROTATING FIN (COLOUR TO MATCH SCR3)                                        |
|              | GL1   | GLAZING: SILVER BLUE (MIN. 40% VLT)                                                         |
|              | GL2   | GLAZING: PINK/GOLD (MIN. 40% VLT)                                                           |
|              | GL3   | GLAZING: GOLD (MIN. 40% VLT)                                                                |
|              | GL4   | GLAZING: CLEAR (MIN. 40% VLT)                                                               |
|              | GL5   | GLAZING: SPANDREL GLAZING (GLASS COLOUR TO MATCH ADJACENT)                                  |
|              | GL6   | COLOUR BACK GLASS TO MATCH GLS-04                                                           |
|              | GL7   | RIBBED LINEAR DIFFUSION GLASS                                                               |
|              | LP1   | GLAZED PROJECTION WINDOW (DARKER TONE OF ADJACENT GLAZING)                                  |
|              | LVR1  | LOUVRE: 50mm ALUMINIUM MECHANICAL INTAKE & EXHAUST LOUVRE IN POWDERCOAT FINISH              |
|              | LVR2  | LOUVRE: FACADE APARTMENT EXHAUST                                                            |
| <b>\( \)</b> | MP1   | METAL CLADDING: GREY BLUE METALLIC                                                          |