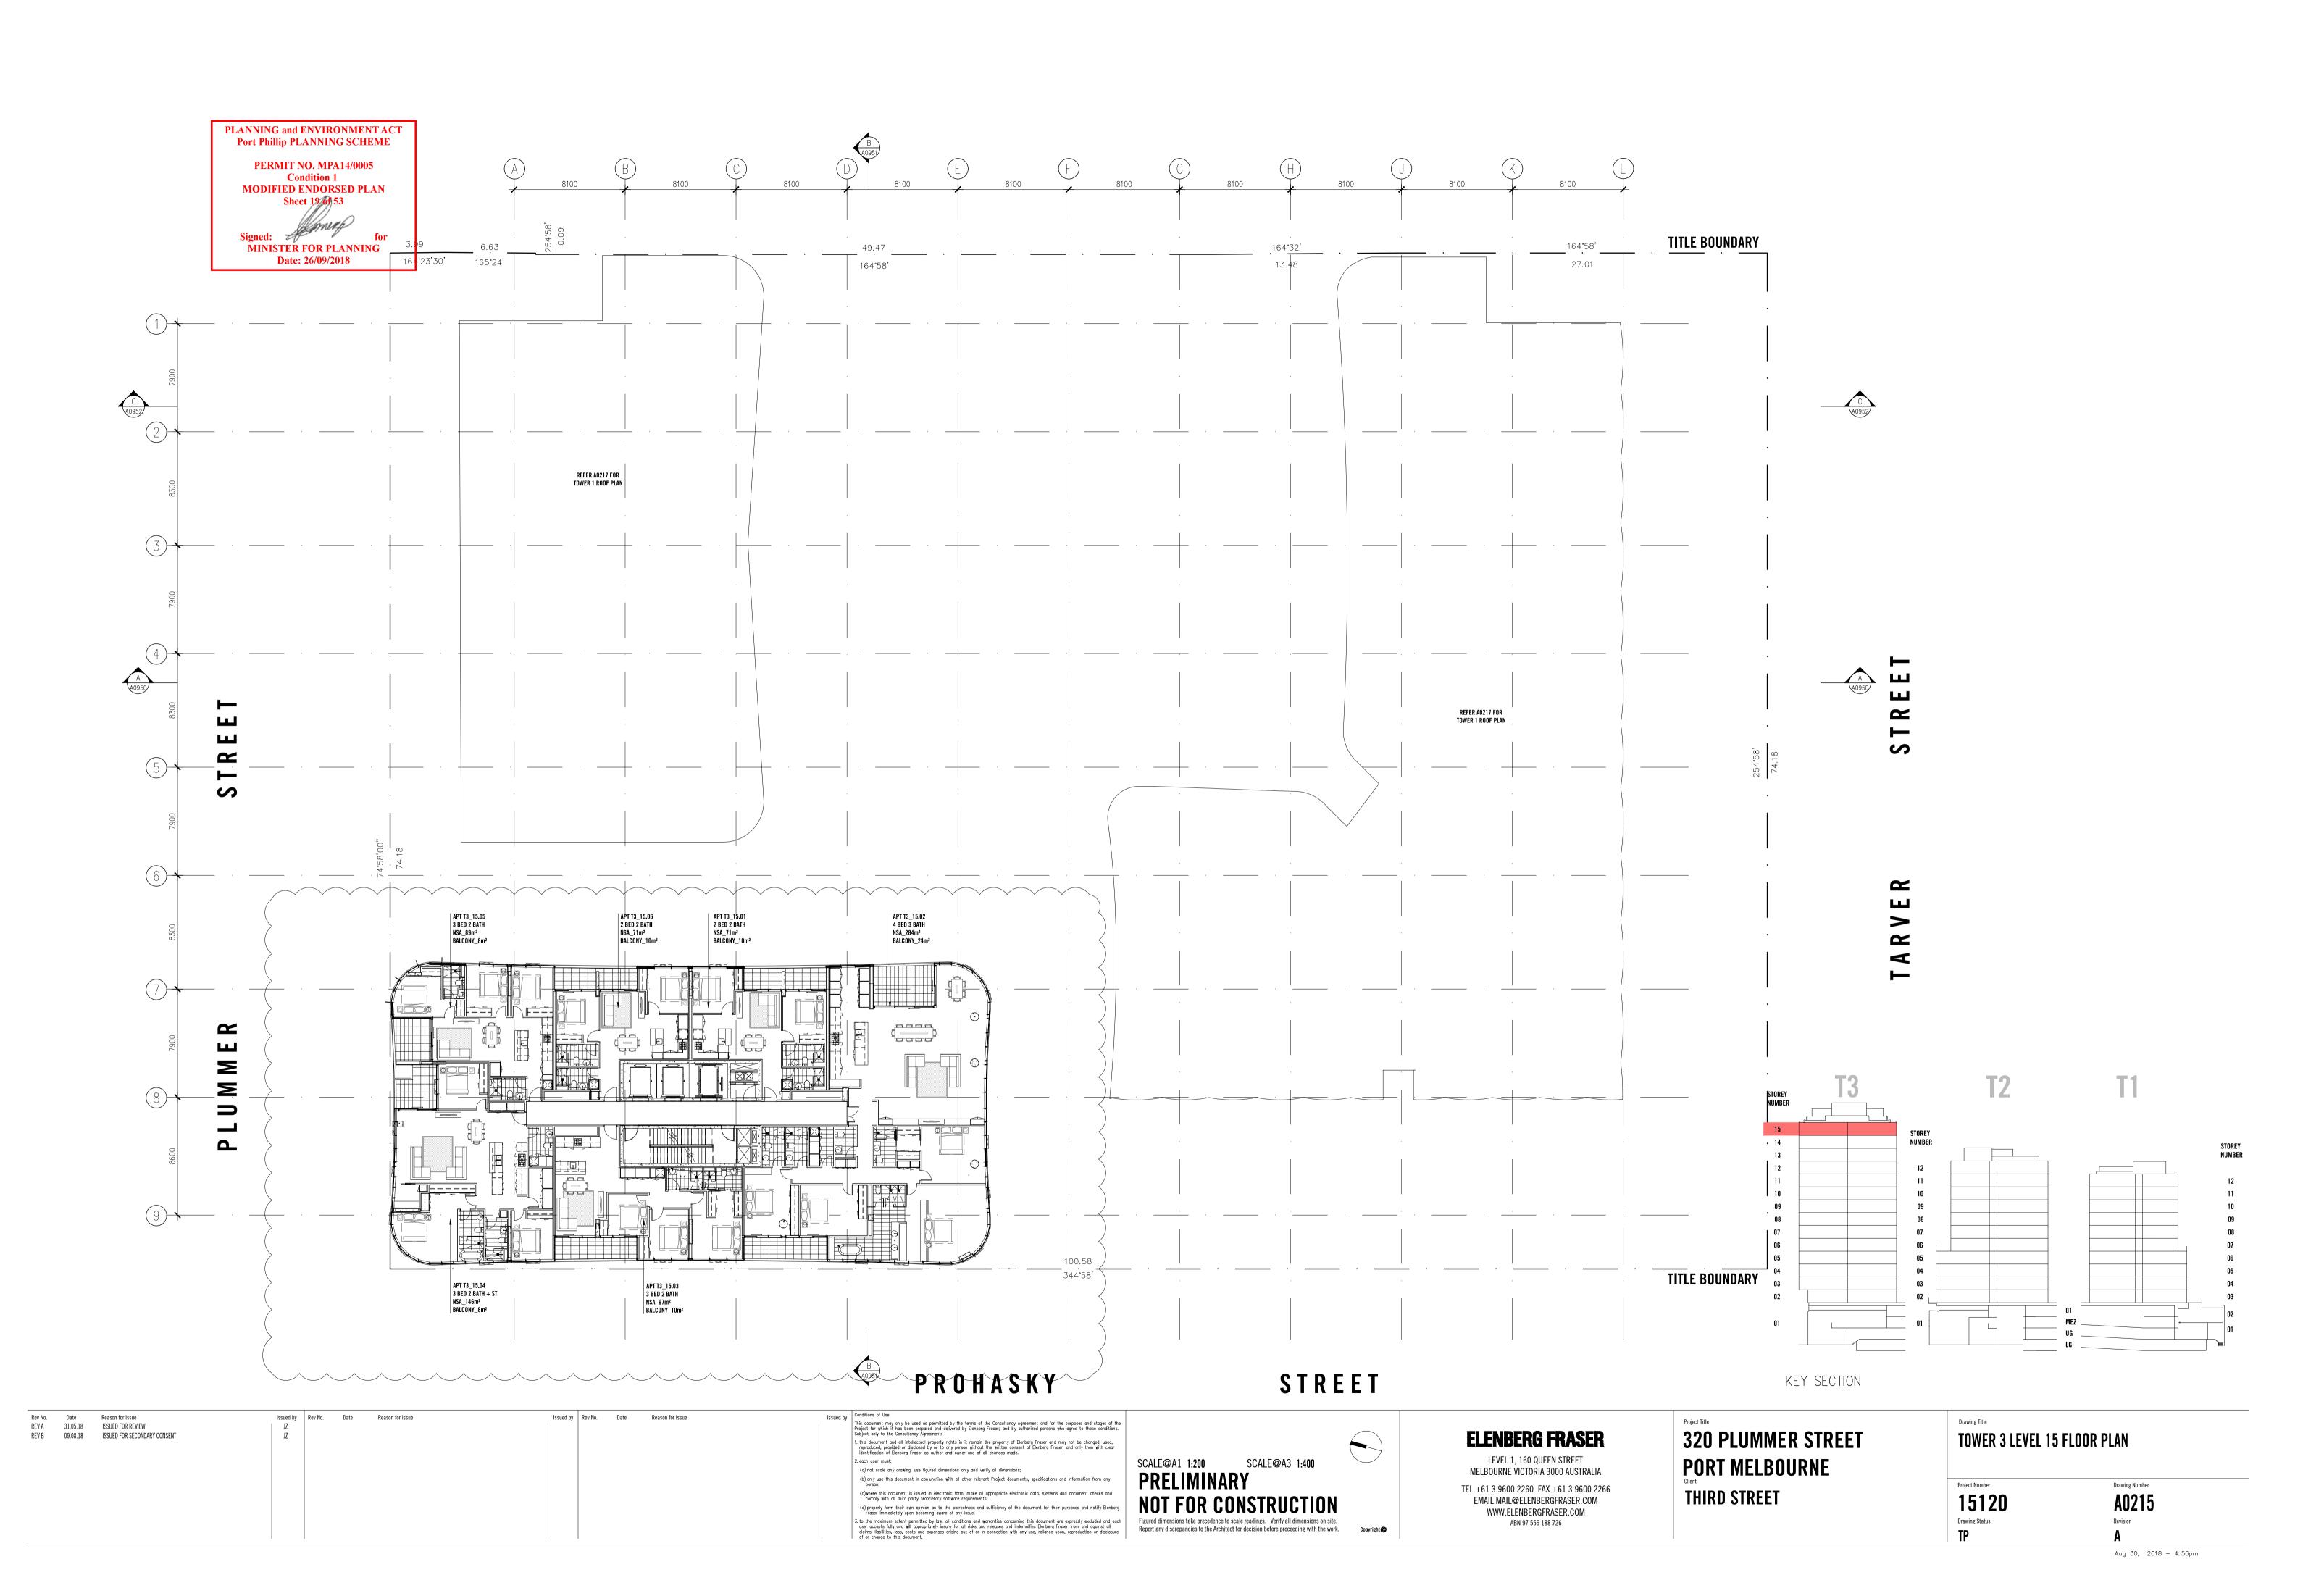

|     |       |           |      |
| CAD drawing   | number 301080 | DOAA                       |     |       |           |      |
| Original shee | et size A1    |                            |     |       |           |      |
| Client        |               | tt Kinne<br>ird Stre       |     |       |           |      |
| Project       | Port N        | lumme<br>Melbou<br>ol 1120 | rne |       |           |      |
| Details       |               | dary Re                    |     |       |           | nt   |
| Sheet         | 1 of 1        |                            |     |       |           |      |
| Job Number    | 30108         |                            |     |       |           |      |



Drawing Number A0002

Aug 30, 2018 - 4:53pm







































AHD AUSTRALIAN HEIGHT DATUM

| BAL1 | FRONT GLAZED SILVER/BLUE GLASS BALUSTRADE |
|------|-------------------------------------------|
| BAL2 | FRONT GLAZED PINK/GOLD GLASS BALUSTRADE   |

BAL3 FRONT GLAZED GOLD GLASS BALUSTRADE BAL4 FRONT GLAZED CLEAR GLASS BALUSTRADE WITH BLACK ALUMINIUM

STANCHIONS OVER PC PLANTER

BAL5 FLUTTED GLASS BALUSTRADE

SINGLE GLAZED WITH STANCHIONIS TO STRUCTURAL

SINGLE GLAZED FIXED GLASS PANEL WITH STEEL FRAME (NO HANDRAIL). FRAME NOT VISIBLE ON FACADE BAL8 STEEL BALUSTRADE WITH MILD STEEL RODS AT 125mm

MAX CENTRES IN POWDERCOAT FINISH CONC1 PRECAST CONCRETE, SAND-COLOURED OXIDE FINISH

CONC2 INSITU CONCRETE, CHARCOAL-COLOURED OXIDE FINISH

CONC3 SEALED GREY PRECAST CONCRETE/CONCRETE SLAB EDGE

GRC1 GLASS REINFORCED CONCRETE IN CEMENT GREY OXIDE FIN