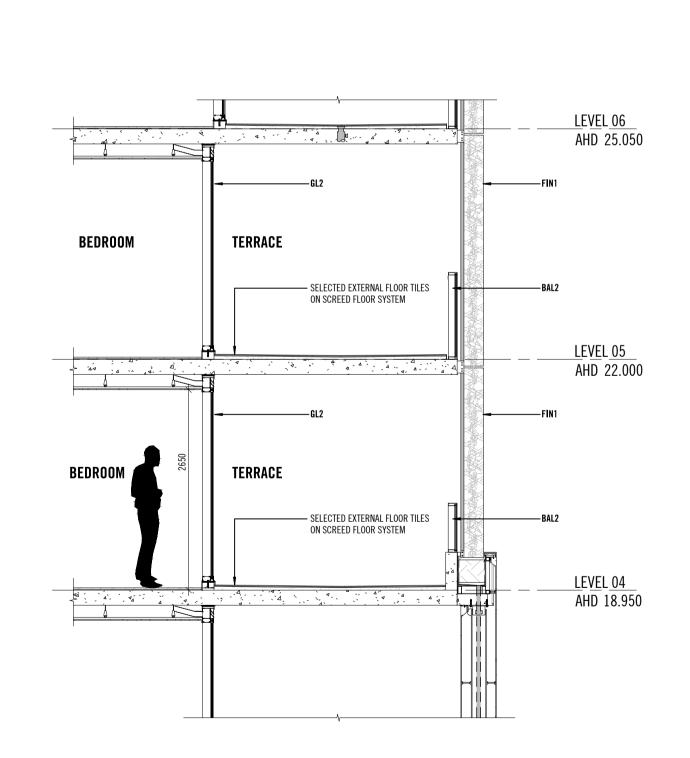

Aug 30, 2018 – 4:58pm 4/21/2017 5:30:22 PM

BEDROOM

TOWER 1 FACADE - NORTH PLAN - COURTYARD SIDE

TOWER 1 FACADE - SOUTH SECTION

TOWER 1 FACADE - NORTH SECTION

SCR3 LASER CUT METAL SCREEN IN GOLD POWDERCOAT FINISH

WSP7 CORTEN LANDSCAPE SCREEN - REFER LANDSCAPE ARCHTECTS DWGS

TLT1 50MM ALUM LOUVRE SCREEN TILT DOOR IN POWDERCOAT FINISH

| Rev No.         Date         Reason for issue           A         17.12.15         DRAFT TOWNPLANNING ISSUE           B         22.01.16         ISSUED FOR INFORMATION           C         02.02.16         ISSUED FOR INFORMATION           D         09.02.16         ISSUED FOR TOWNPLANNING           E         07.07.17         ISSUED FOR ENDORSEMENT           F         13.06.18         ISSUED FOR REVIEW | Issued by Rev No. Date Reason for issue    NA | Issued by Rev No. Date Reason for issue | Conditions of Use  This document may only be used as permitted by the terms of the Consultancy Agreement and for the purposes and stages of the Project for which it has been prepared and delivered by Elenberg Froser; and by authorized persons who agree to these conditions. Subject only to the Consultancy Agreement:  1. this document and all intellectual property rights in it remain the property of Elenberg Fraser and may not be changed, used, reproduced, provided or disclosed by or to any person without the written consent of Elenberg Fraser, and only then with clear identification of Elenberg Fraser as author and owner and of all changes made.  2. each user must:  (a) not scale any drawing, use figured dimensions only and verify all dimensions;                                                                                                                                                                                                                          | SCALE@A1 SCALE@A3                                                                                                                                                                                             | ELENBERG FRASER  LEVEL 1, 160 QUEEN STREET  MELBOURNE VICTORIA 3000 AUSTRALIA                                            | 320 PLUMMER STREET PORT MELBOURNE | ELEMENTALS TOWER 1 FACADE              |                                               |
|---------------------------------------------------------------------------------------------------------------------------------------------------------------------------------------------------------------------------------------------------------------------------------------------------------------------------------------------------------------------------------------------------------------------|-----------------------------------------------|-----------------------------------------|--------------------------------------------------------------------------------------------------------------------------------------------------------------------------------------------------------------------------------------------------------------------------------------------------------------------------------------------------------------------------------------------------------------------------------------------------------------------------------------------------------------------------------------------------------------------------------------------------------------------------------------------------------------------------------------------------------------------------------------------------------------------------------------------------------------------------------------------------------------------------------------------------------------------------------------------------------------------------------------------------------------|---------------------------------------------------------------------------------------------------------------------------------------------------------------------------------------------------------------|--------------------------------------------------------------------------------------------------------------------------|-----------------------------------|----------------------------------------|-----------------------------------------------|
| G 09.08.18 ISSUED FOR SECONDARY CONSENT                                                                                                                                                                                                                                                                                                                                                                             |                                               |                                         | <ul> <li>(b) only use this document in conjunction with all other relevant Project documents, specifications and information from any person;</li> <li>(c) where this document is issued in electronic form, make all appropriate electronic data, systems and document checks and comply with all third party proprietary software requirements;</li> <li>(d) properly form their own opinion as to the correctness and sufficiency of the document for their purposes and notify Elenberg Fraser immediately upon becoming owner of any issue;</li> <li>3 to the maximum extent permitted by law, all conditions and warranties concerning this document are expressly excluded and each user accepts fully and will appropriately insure for all risks and releases and indemnifies Elenberg Fraser from and against all claims, liabilities, loss, costs and expresses arising out of or in connection with any use, reliance upon, reproduction or disclosure of or change to this document.</li> </ul> | PRELIMINARY NOT FOR CONSTRUCTION Figured dimensions take precedence to scale readings. Verify all dimensions on site. Report any discrepancies to the Architect for decision before proceeding with the work. | TEL +61 3 9600 2260 FAX +61 3 9600 2266<br>EMAIL MAIL@ELENBERGFRASER.COM<br>WWW.ELENBERGFRASER.COM<br>ABN 97 556 188 726 | THIRD STREET                      | Project Number 15120 Drawing Status TP | Drawing Number <b>A1110</b> Revision <b>G</b> |