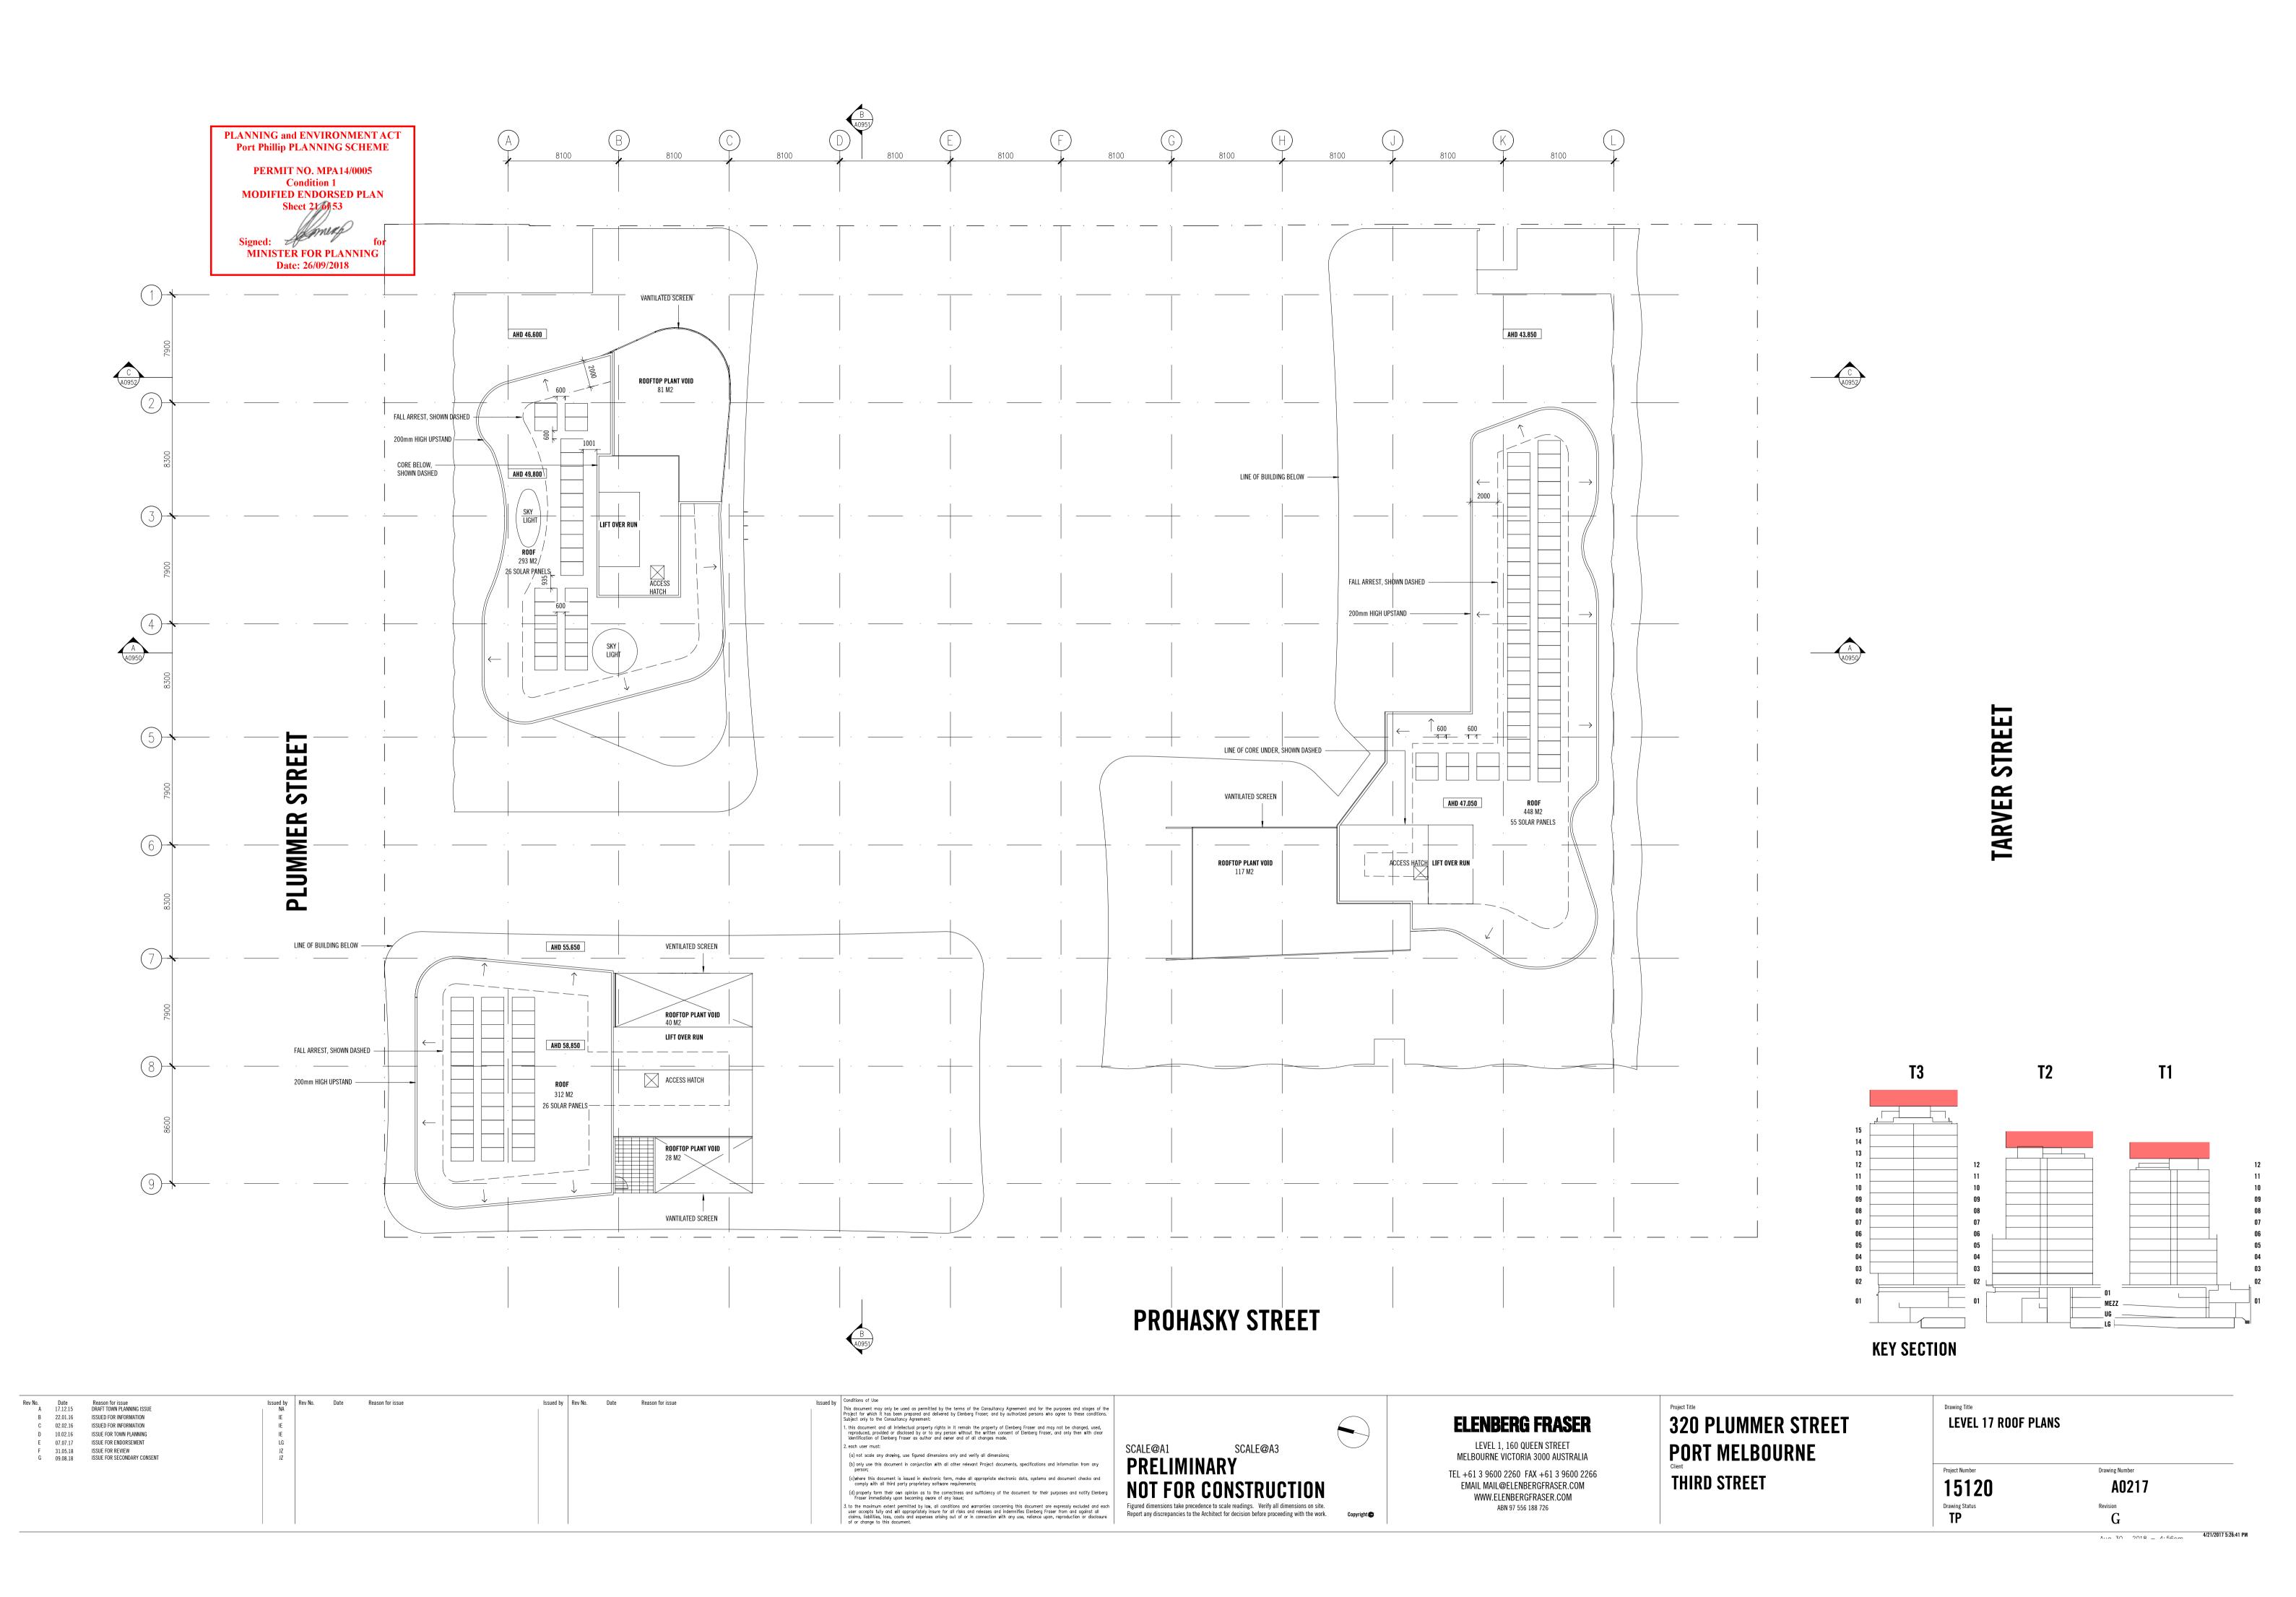

|     |       |           |      |
| CAD drawing   | number 301080 | DOAA                       |     |       |           |      |
| Original shee | et size A1    |                            |     |       |           |      |
| Client        |               | tt Kinne<br>ird Stre       |     |       |           |      |
| Project       | Port N        | lumme<br>Melbou<br>ol 1120 | rne |       |           |      |
| Details       |               | dary Re                    |     |       |           | nt   |
| Sheet         | 1 of 1        |                            |     |       |           |      |
| Job Number    | 30108         |                            |     |       |           |      |



Drawing Number A0002

Aug 30, 2018 - 4:53pm







































AHD AUSTRALIAN HEIGHT DATUM

| BAL1 | FRONT GLAZED SILVER/BLUE GLASS BALUSTRADE |
|------|-------------------------------------------|
| BAL2 | FRONT GLAZED PINK/GOLD GLASS BALUSTRADE   |

BAL3 FRONT GLAZED GOLD GLASS BALUSTRADE BAL4 FRONT GLAZED CLEAR GLASS BALUSTRADE WITH BLACK ALUMINIUM

STANCHIONS OVER PC PLANTER

BAL5 FLUTTED GLASS BALUSTRADE

SINGLE GLAZED WITH STANCHIONIS TO STRUCTURAL

SINGLE GLAZED FIXED GLASS PANEL WITH STEEL FRAME (NO HANDRAIL). FRAME NOT VISIBLE ON FACADE BAL8 STEEL BALUSTRADE WITH MILD STEEL RODS AT 125mm

MAX CENTRES IN POWDERCOAT FINISH CONC1 PRECAST CONCRETE, SAND-COLOURED OXIDE FINISH

CONC2 INSITU CONCRETE, CHARCOAL-COLOURED OXIDE FINISH

CONC3 SEALED GREY PRECAST CONCRETE/CONCRETE SLAB EDGE

GRC1 GLASS REINFORCED CONCRETE IN CEMENT GREY OXIDE FINISH