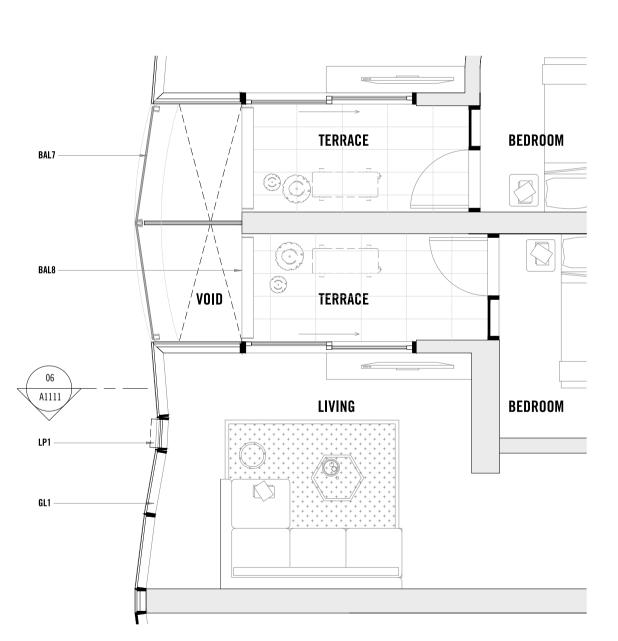

Aug 30, 2018 – 4:58pm 4/21/2017 5:30:22 PM

BEDROOM

TOWER 1 FACADE - NORTH PLAN - COURTYARD SIDE

TOWER 1 FACADE - SOUTH SECTION

TOWER 1 FACADE - NORTH SECTION

SCR3 LASER CUT METAL SCREEN IN GOLD POWDERCOAT FINISH

TOWER 2 FACADE - NORTH ELEVATION

| 03 | TOWER 2 FACADE - SOUTH SECTION |
|----|--------------------------------|
|    | 1:50                           |

| ALID AUSTRALIAN HEIGHT DATUM |  | AHD | AUSTRALIAN HEIGHT DATUM |
|------------------------------|--|-----|-------------------------|
|------------------------------|--|-----|-------------------------|