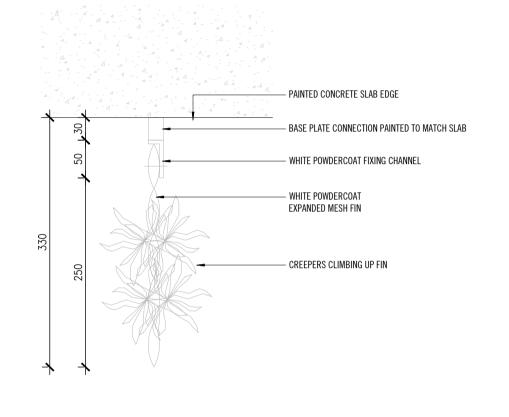

disclosure of or change to this document. |     |



ELENBERG FRASER

LEVEL 1, 160 QUEEN STREET
MELBOURNE VICTORIA 3000 AUSTRALIA

TEL +61 3 9600 2260 FAX +61 3 9600 2266
EMAIL MAIL@ELENBERGFRASER.COM
WWW.ELENBERGFRASER.COM

ABN 97 556 188 726

| Project Title       |
|---------------------|
| 320 PLUMMER STREET  |
| 320 PLUMIMER SIREET |
| PORT MELBOURNE      |
| Client              |
| THIRD STREET        |
|                     |

| Drawing Title  ELEMENTAL DETAILS - TOWER |                |
|------------------------------------------|----------------|
| ROOFTOP POOL & PERIMETER                 | DETAIL         |
| Project Number                           | Drawing Number |

Project Number

15120

Drawing Status
TP

RUUFTUP POUL & PERIMETER DETAIL

Drawing Number

A1170

Revision
H





03 FACADE PLANTERBOX - PLAN DETAIL

FACADE PLANTERBOX - SECTION 1:20

Rev No. Date Reason for issue

A 17.12.15 DRAFT TOWNPLANNING ISSUE
B 22.01.16 ISSUED FOR INFORMATION C 02.02.16 ISSUED FOR INFORMATION D 09.02.16 ISSUED FOR TOWNPLANNING E 07.07.17 ISSUED FOR ENDORSEMENT F 13.06.18 ISSUED FOR REVIEW 2. each user must: (a) not scale any drawing, use figured dimensions only and verify all dimensions; G 09.08.18 ISSUED FOR SECONDARY CONSENT

Issued by Rev No. Date Reason for issue

Conditions of Use

This document may only be used as permitted by the terms of the Consultancy Agreement and for the purposes and stages of the Project for which it has been prepared and delivered by Elenberg Fraser; and by authorized persons who agree to these conditions. Subject only to the Consultancy Agreem