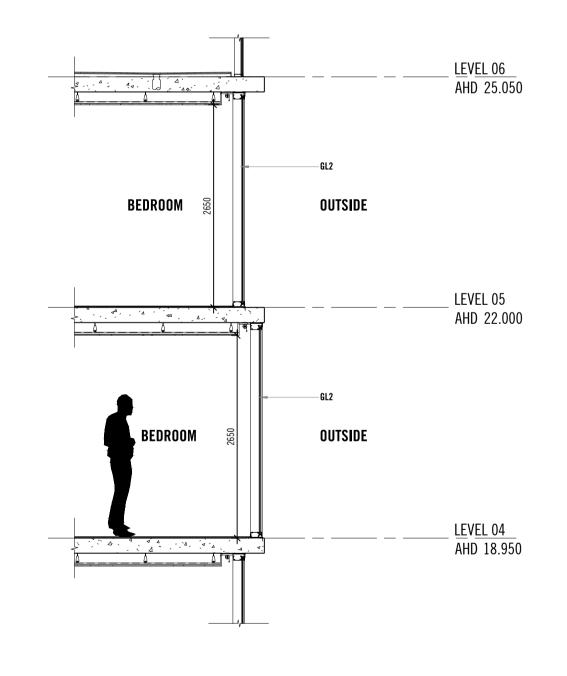

Aug 30, 2018 – 4:58pm 4/21/2017 5:30:22 PM

BEDROOM

TOWER 1 FACADE - NORTH PLAN - COURTYARD SIDE

TOWER 1 FACADE - SOUTH SECTION

TOWER 1 FACADE - NORTH SECTION

SCR3 LASER CUT METAL SCREEN IN GOLD POWDERCOAT FINISH