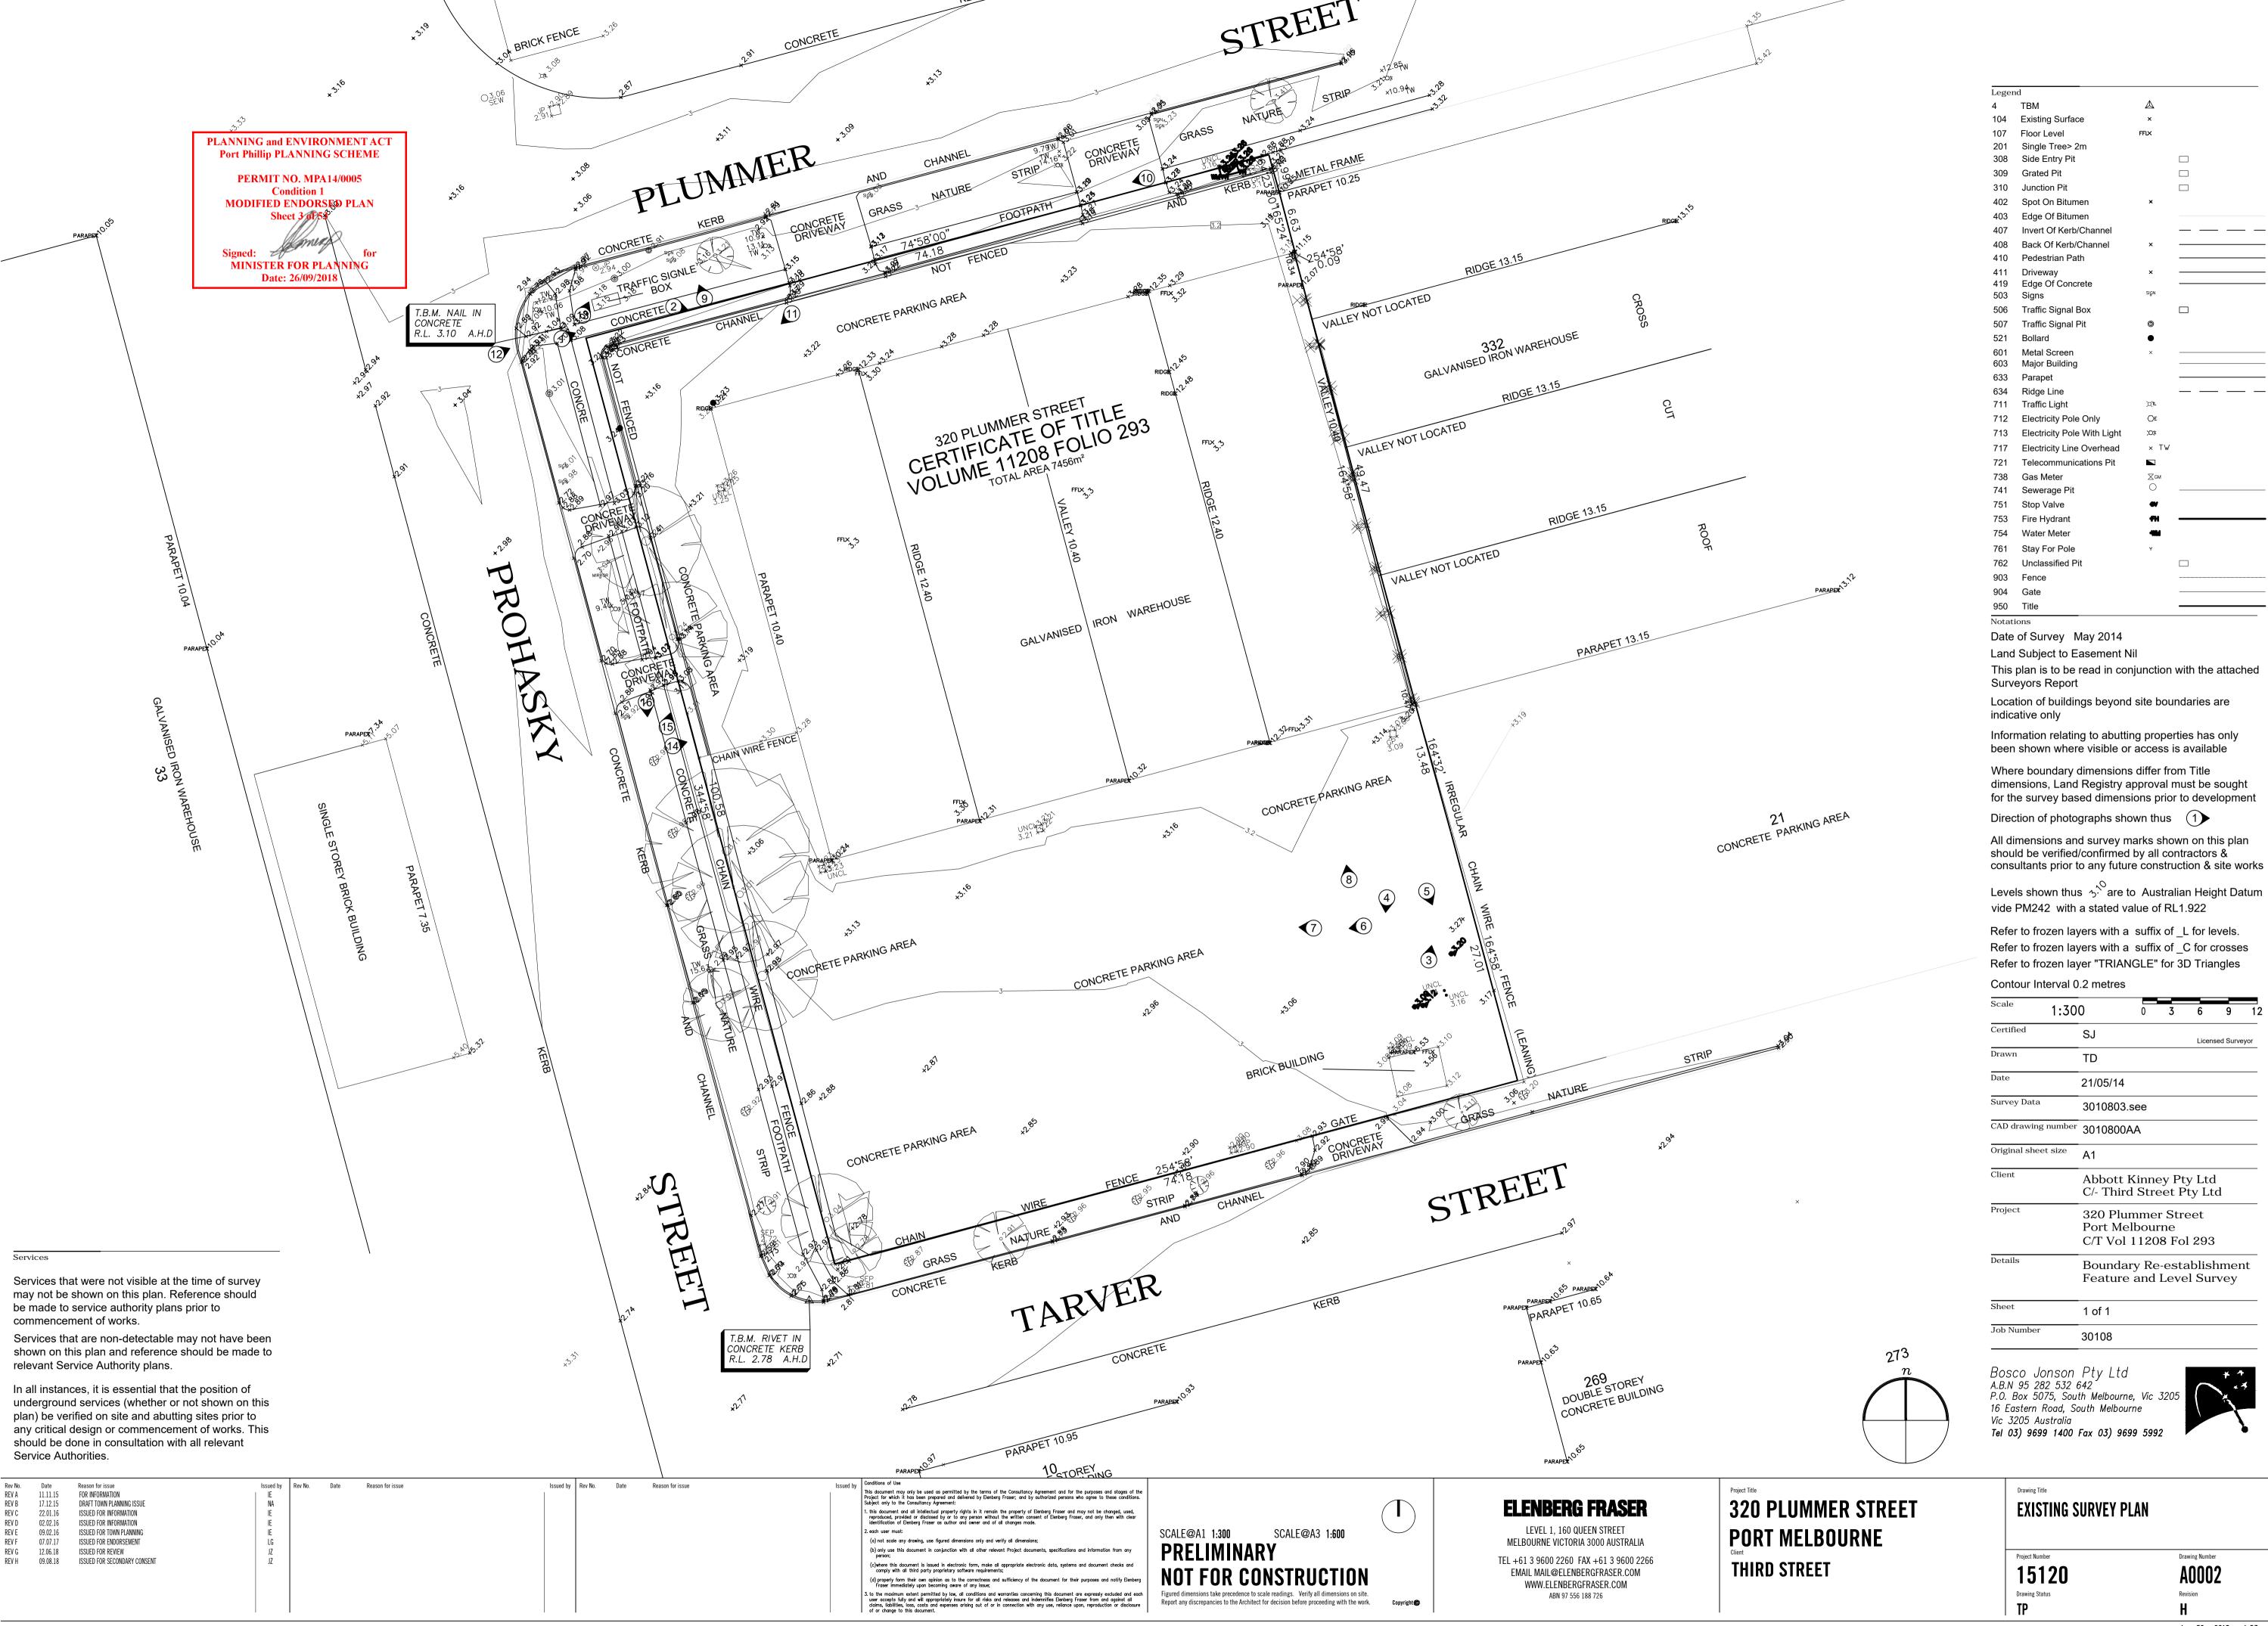

This plan is to be read in conjunction with the attached

Location of buildings beyond site boundaries are

Information relating to abutting properties has only

Where boundary dimensions differ from Title dimensions, Land Registry approval must be sought

All dimensions and survey marks shown on this plan should be verified/confirmed by all contractors &

vide PM242 with a stated value of RL1.922

Refer to frozen layers with a suffix of \_L for levels. Refer to frozen layers with a suffix of \_C for crosses Refer to frozen layer "TRIANGLE" for 3D Triangles

| Scale         | 1:300         | 0                          | 3   | 6     | 9         | 12   |
|---------------|---------------|----------------------------|-----|-------|-----------|------|
| Certified     | SJ            |                            |     | Licen | sed Surve | eyor |
| Drawn         | TD            |                            |     |       |           |      |
| Date          | 21/05/1       | 4                          |     |       |           |      |
| Survey Data   | 301080        | 03.see                     |     |       |           |      |
| CAD drawing   | number 301080 | DOAA                       |     |       |           |      |
| Original shee | et size A1    |                            |     |       |           |      |
| Client        |               | tt Kinne<br>ird Stre       |     |       |           |      |
| Project       | Port N        | lumme<br>Melbou<br>ol 1120 | rne |       |           |      |
| Details       |               | dary Re                    |     |       |           | nt   |
| Sheet         | 1 of 1        |                            |     |       |           |      |
| Job Number    | 30108         |                            |     |       |           |      |