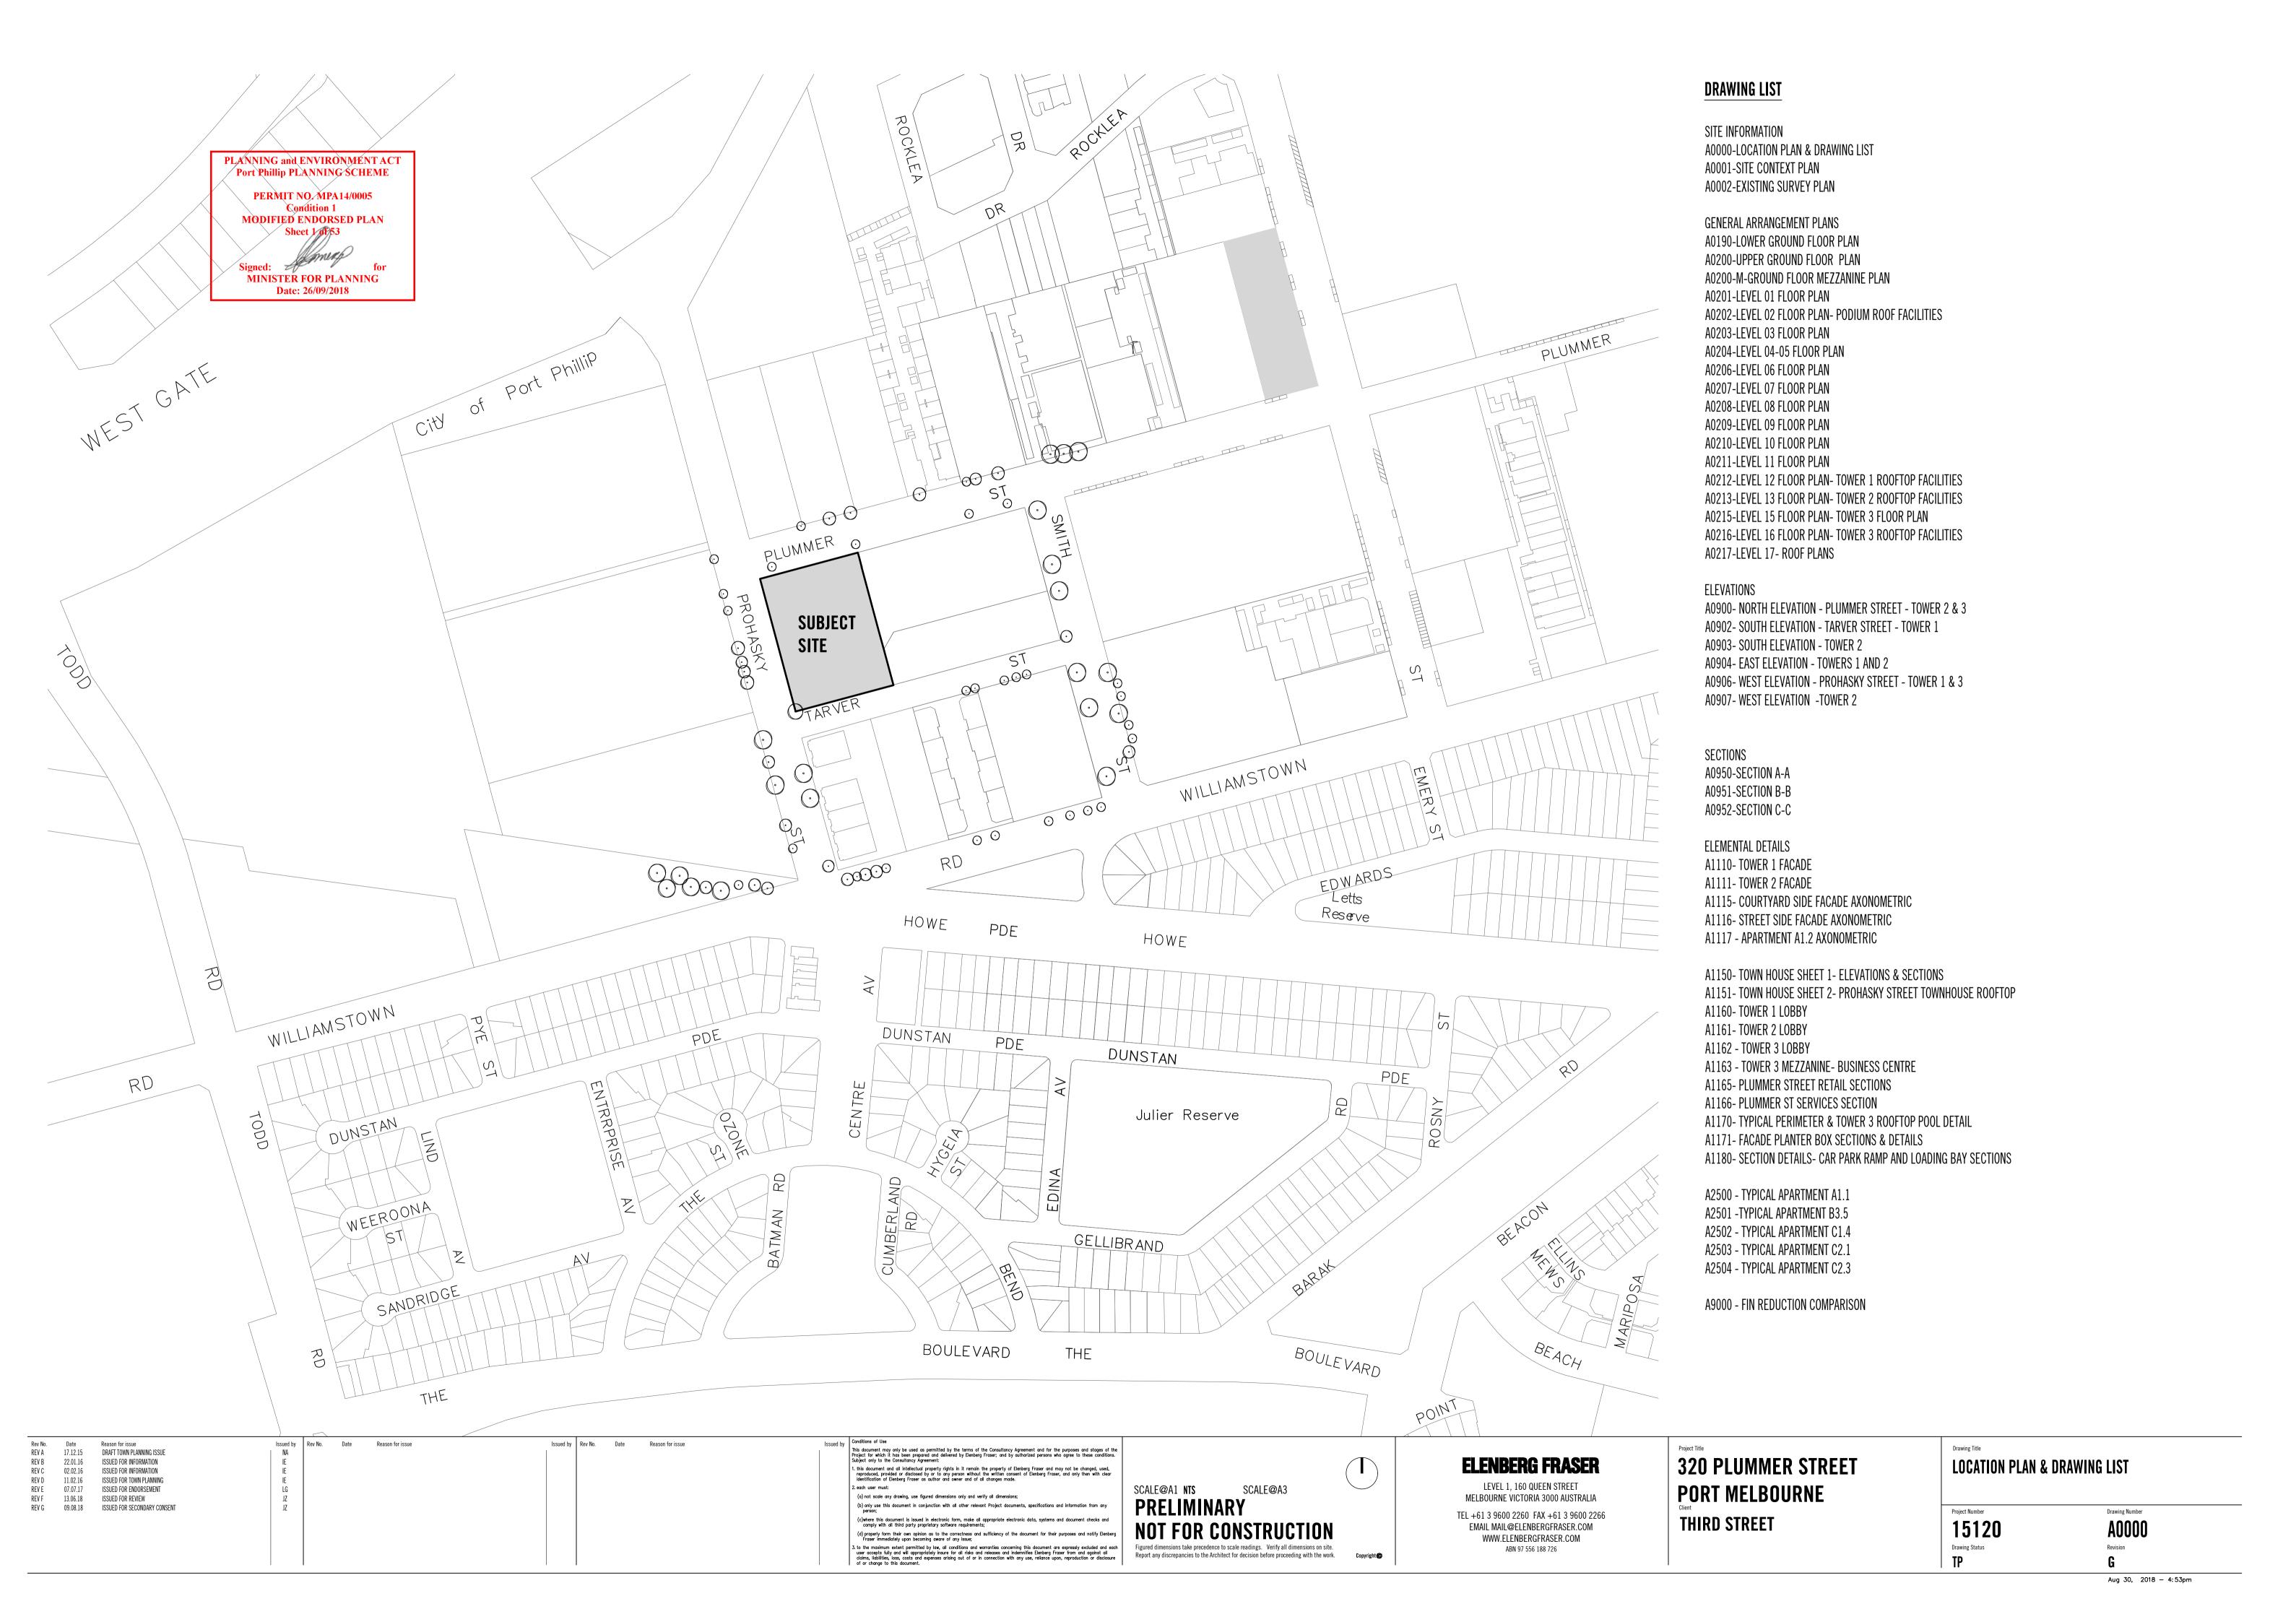

This plan is to be read in conjunction with the attached

Location of buildings beyond site boundaries are

Information relating to abutting properties has only

Where boundary dimensions differ from Title dimensions, Land Registry approval must be sought

All dimensions and survey marks shown on this plan should be verified/confirmed by all contractors &

vide PM242 with a stated value of RL1.922

Refer to frozen layers with a suffix of \_L for levels. Refer to frozen layers with a suffix of \_C for crosses Refer to frozen layer "TRIANGLE" for 3D Triangles

| Scale         | 1:300         | 0                          | 3   | 6     | 9         | 12   |
|---------------|---------------|----------------------------|-----|-------|-----------|------|
| Certified     | SJ            |