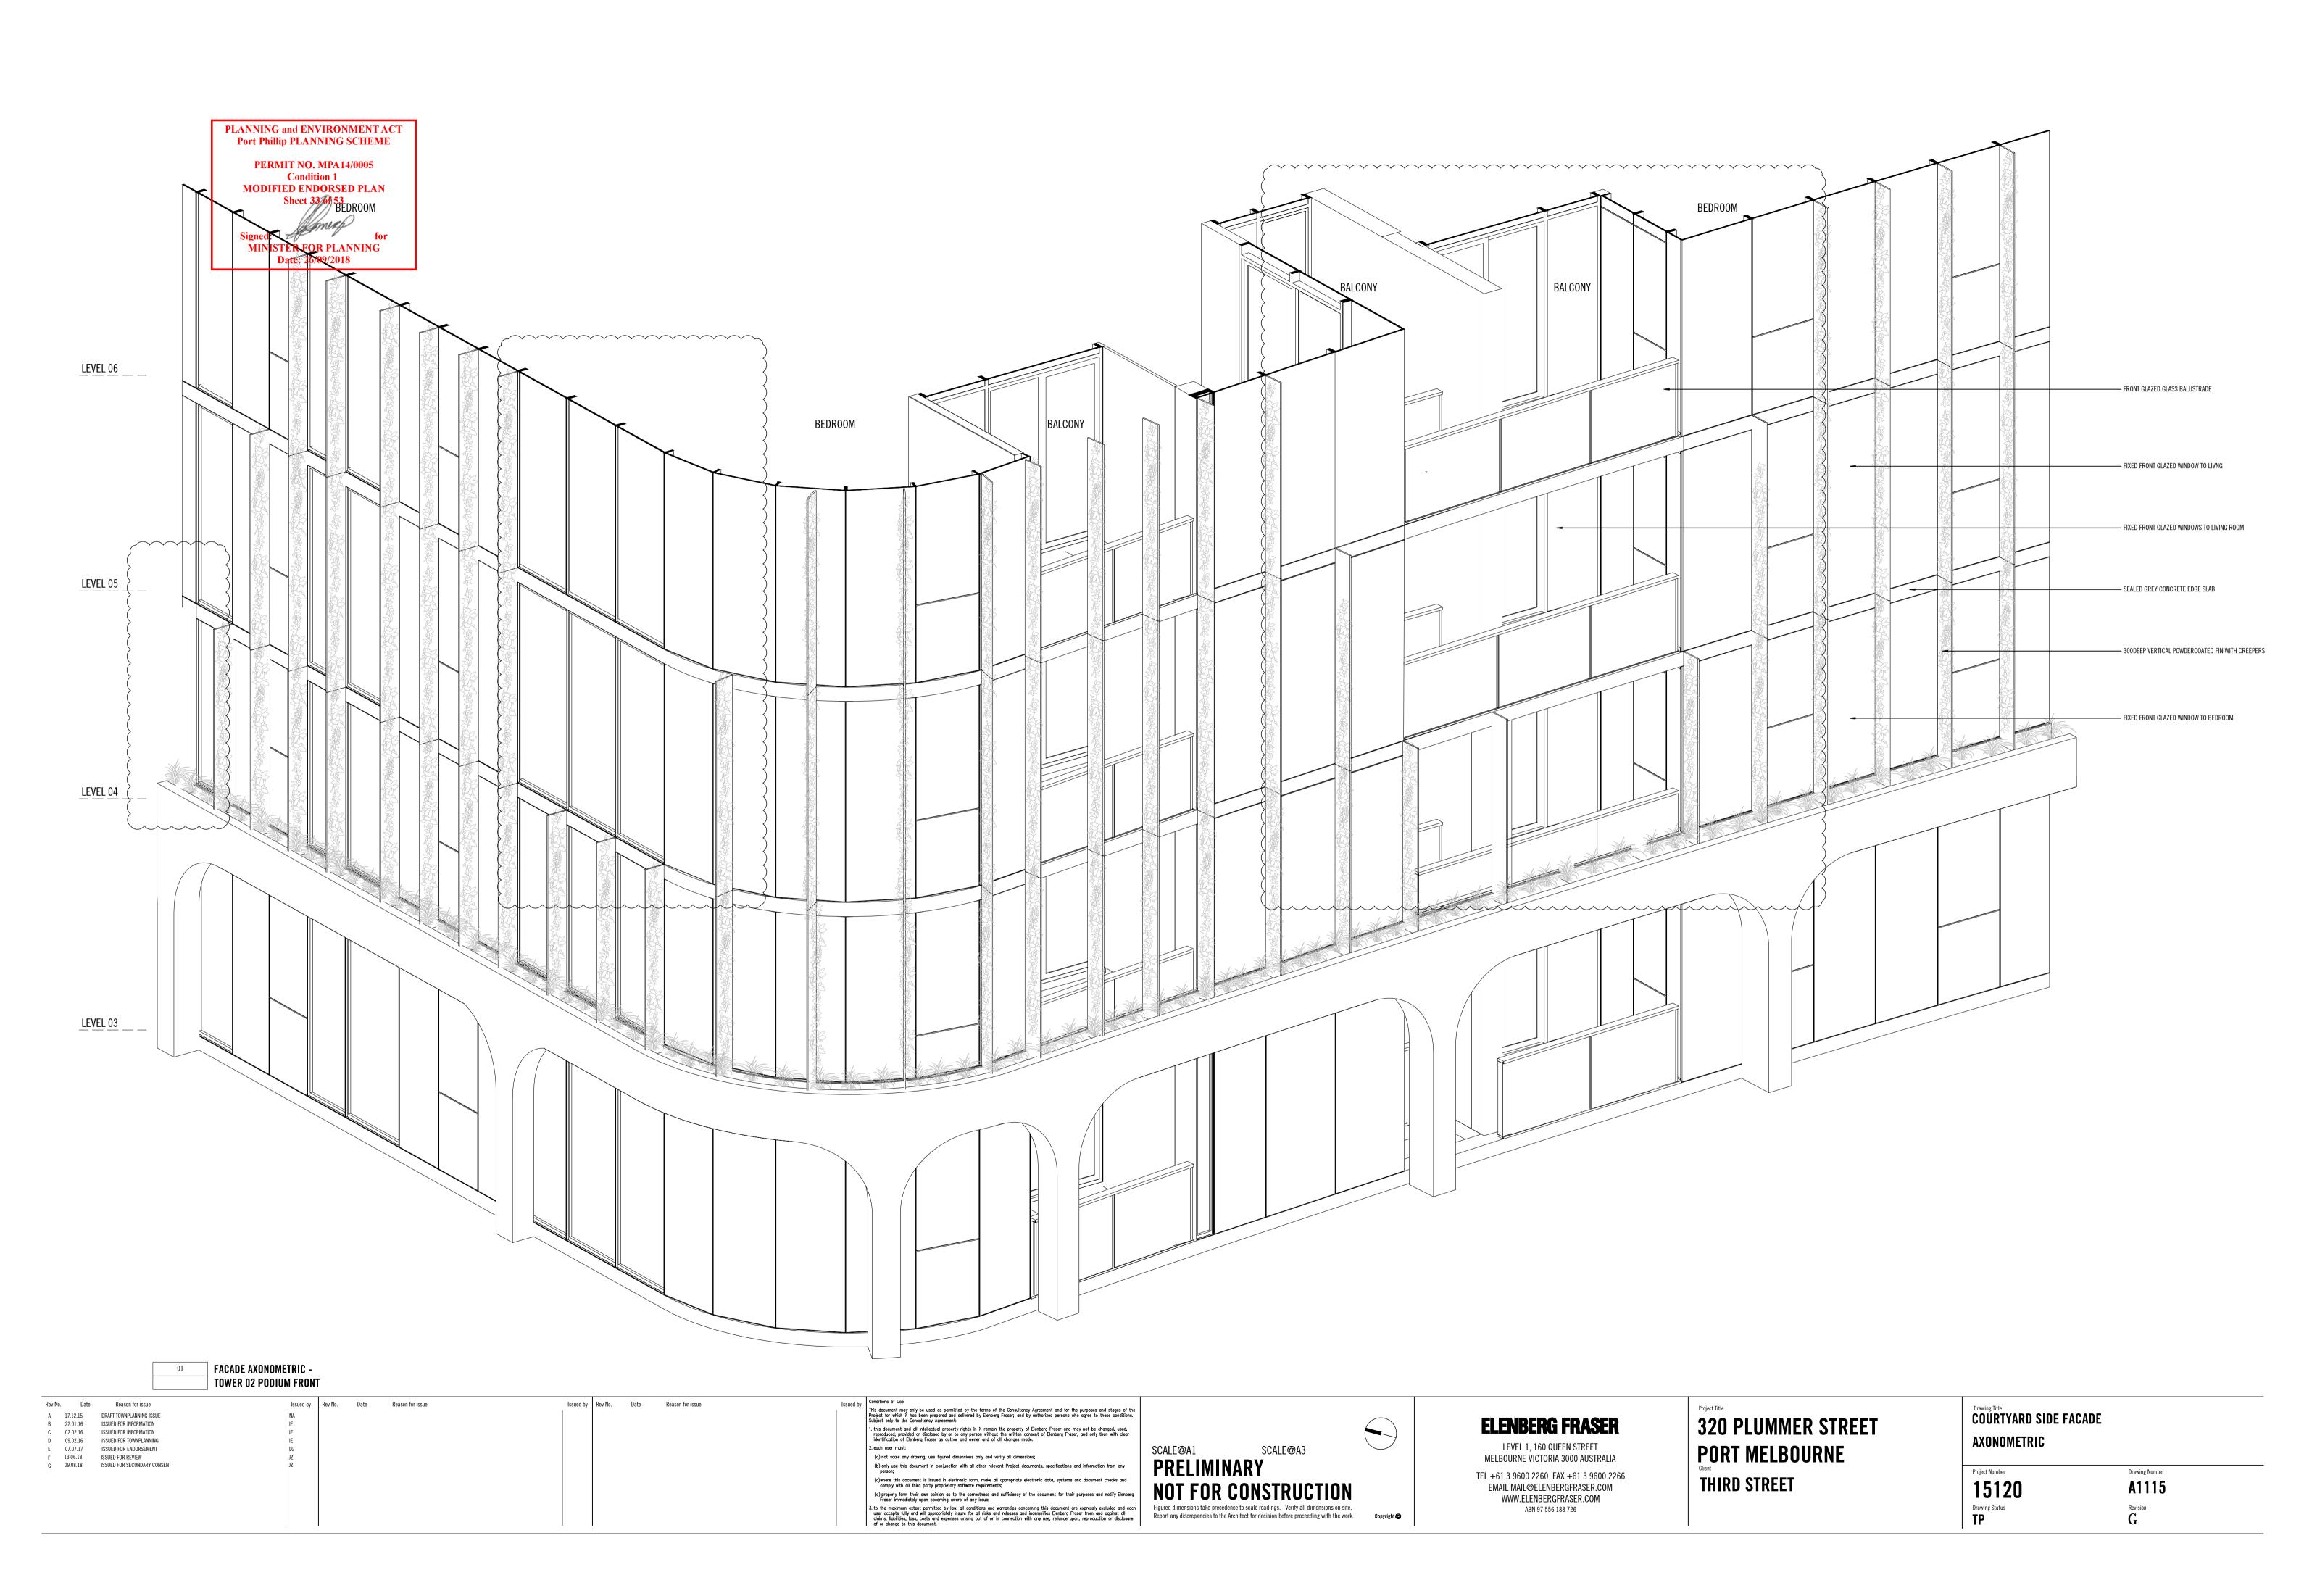

Drawing Number A0002

Aug 30, 2018 - 4:53pm

AHD AUSTRALIAN HEIGHT DATUM

| BAL1 | FRONT GLAZED SILVER/BLUE GLASS BALUSTRADE |
|------|-------------------------------------------|
| BAL2 | FRONT GLAZED PINK/GOLD GLASS BALUSTRADE   |

BAL3 FRONT GLAZED GOLD GLASS BALUSTRADE BAL4 FRONT GLAZED CLEAR GLASS BALUSTRADE WITH BLACK ALUMINIUM

STANCHIONS OVER PC PLANTER

BAL5 FLUTTED GLASS BALUSTRADE

SINGLE GLAZED WITH STANCHIONIS TO STRUCTURAL

SINGLE GLAZED FIXED GLASS PANEL WITH STEEL FRAME (NO HANDRAIL). FRAME NOT VISIBLE ON FACADE BAL8 STEEL BALUSTRADE WITH MILD STEEL RODS AT 125mm

MAX CENTRES IN POWDERCOAT FINISH CONC1 PRECAST CONCRETE, SAND-COLOURED OXIDE FINISH

CONC2 INSITU CONCRETE, CHARCOAL-COLOURED OXIDE FINISH

CONC3 SEALED GREY PRECAST CONCRETE/CONCRETE SLAB EDGE

GRC1 GLASS REINFORCED CONCRETE IN CEMENT GREY OXIDE FINISH

GRC2 GLASS REINFORCED CONCRETE IN CHARCOAL OXIDE FINISH

FIN1 EXPANDED MESH FIN IN WHITE POWDERCOAT FINISH PERFORATED METAL ROTATING FIN (COLOUR TO MATCH SCR3)

GLAZING: SILVER BLUE (MIN. 40% VLT)

GLAZING: PINK/GOLD (MIN. 40% VLT)

GLAZING: GOLD (MIN. 40% VLT)

GLAZING: CLEAR (MIN. 40% VLT) GLAZING: SPANDREL GLAZING (GLASS COLOUR TO MATCH ADJACENT)

COLOUR BACK GLASS TO MATCH GLS-04

GLAZED PROJECTION WINDOW (DARKER TONE OF ADJACENT GLAZING)

RIBBED LINEAR DIFFUSION GLASS

LOUVRE: 50mm ALUMINIUM MECHANICAL INTAKE & EXHAUST LOUVRE IN POWDERCOAT FINISH

LOUVRE: FACADE APARTMENT EXHAUST

METAL CLADDING: GREY BLUE METALLIC

MP2 METAL CLADDING: BRONZE METALLIC

MP3 METAL CLADDING: GOLD METALLIC

MP4 METAL FINISH: MIRROR FINISH ROSE GOLD POLISHED METAL

MP5 METAL CLADDING: SPARKLING WHITE

REN1 RENDER: WHITE FINISH

REN2 RENDER: GREY FINISH

BLUESTONE TILE CLADDING SCR1 LASER CUT METAL SCREEN IN SILVER BLUE POWDERCOAT FINISH

SCR2 LASER CUT METAL SCREEN IN BRONZE POWDERCOAT FINISH

SCR3 LASER CUT METAL SCREEN IN GOLD POWDERCOAT FINISH

WSP7 CORTEN LANDSCAPE SCREEN - REFER LANDSCAPE ARCHTECTS DWGS

50MM ALUM LOUVRE SCREEN TILT DOOR IN POWDERCOAT FINISH

|              | AHD   | AUSTRALIAN HEIGHT DATUM                                                                     |
|--------------|-------|---------------------------------------------------------------------------------------------|
|              | BAL1  | FRONT GLAZED SILVER/BLUE GLASS BALUSTRADE                                                   |
|              | BAL2  | FRONT GLAZED PINK/GOLD GLASS BALUSTRADE                                                     |
|              | BAL3  | FRONT GLAZED GOLD GLASS BALUSTRADE                                                          |
|              | BAL4  | FRONT GLAZED CLEAR GLASS BALUSTRADE WITH BLACK ALUMINIUM STANCHIONS OVER PC PLANTER         |
|              | BAL5  | FLUTTED GLASS BALUSTRADE                                                                    |
|              | BAL6  | SINGLE GLAZED WITH STANCHIONIS TO STRUCTURAL REQ.                                           |
|              | BAL7  | SINGLE GLAZED FIXED GLASS PANEL WITH STEEL FRAME (NO HANDRAIL). FRAME NOT VISIBLE ON FACADE |
|              | BAL8  | STEEL BALUSTRADE WITH MILD STEEL RODS AT 125mm<br>MAX CENTRES IN POWDERCOAT FINISH          |
|              | CONC1 | PRECAST CONCRETE, SAND-COLOURED OXIDE FINISH                                                |
|              | CONC2 | INSITU CONCRETE, CHARCOAL-COLOURED OXIDE FINISH                                             |
|              | CONC3 | SEALED GREY PRECAST CONCRETE/CONCRETE SLAB EDGE                                             |
|              | GRC1  | GLASS REINFORCED CONCRETE IN CEMENT GREY OXIDE FINISH                                       |
|              | GRC2  | GLASS REINFORCED CONCRETE IN CHARCOAL OXIDE FINISH                                          |
|              | FIN1  | EXPANDED MESH FIN IN WHITE POWDERCOAT FINISH                                                |
|              | FIN2  | PERFORATED METAL ROTATING FIN (COLOUR TO MATCH SCR3)                                        |
|              | GL1   | GLAZING: SILVER BLUE (MIN. 40% VLT)                                                         |
|              | GL2   | GLAZING: PINK/GOLD (MIN. 40% VLT)                                                           |
|              | GL3   | GLAZING: GOLD (MIN. 40% VLT)                                                                |
|              | GL4   | GLAZING: CLEAR (MIN. 40% VLT)                                                               |
|              | GL5   | GLAZING: SPANDREL GLAZING (GLASS COLOUR TO MATCH ADJACENT)                                  |
|              | GL6   | COLOUR BACK GLASS TO MATCH GLS-04                                                           |
|              | GL7   | RIBBED LINEAR DIFFUSION GLASS                                                               |
|              | LP1   | GLAZED PROJECTION WINDOW (DARKER TONE OF ADJACENT GLAZING)                                  |
|              | LVR1  | LOUVRE: 50mm ALUMINIUM MECHANICAL INTAKE & EXHAUST LOUVRE IN POWDERCOAT FINISH              |
|              | LVR2  | LOUVRE: FACADE APARTMENT EXHAUST                                                            |
| <b>\( \)</b> | MP1   | METAL CLADDING: GREY BLUE METALLIC                                                          |