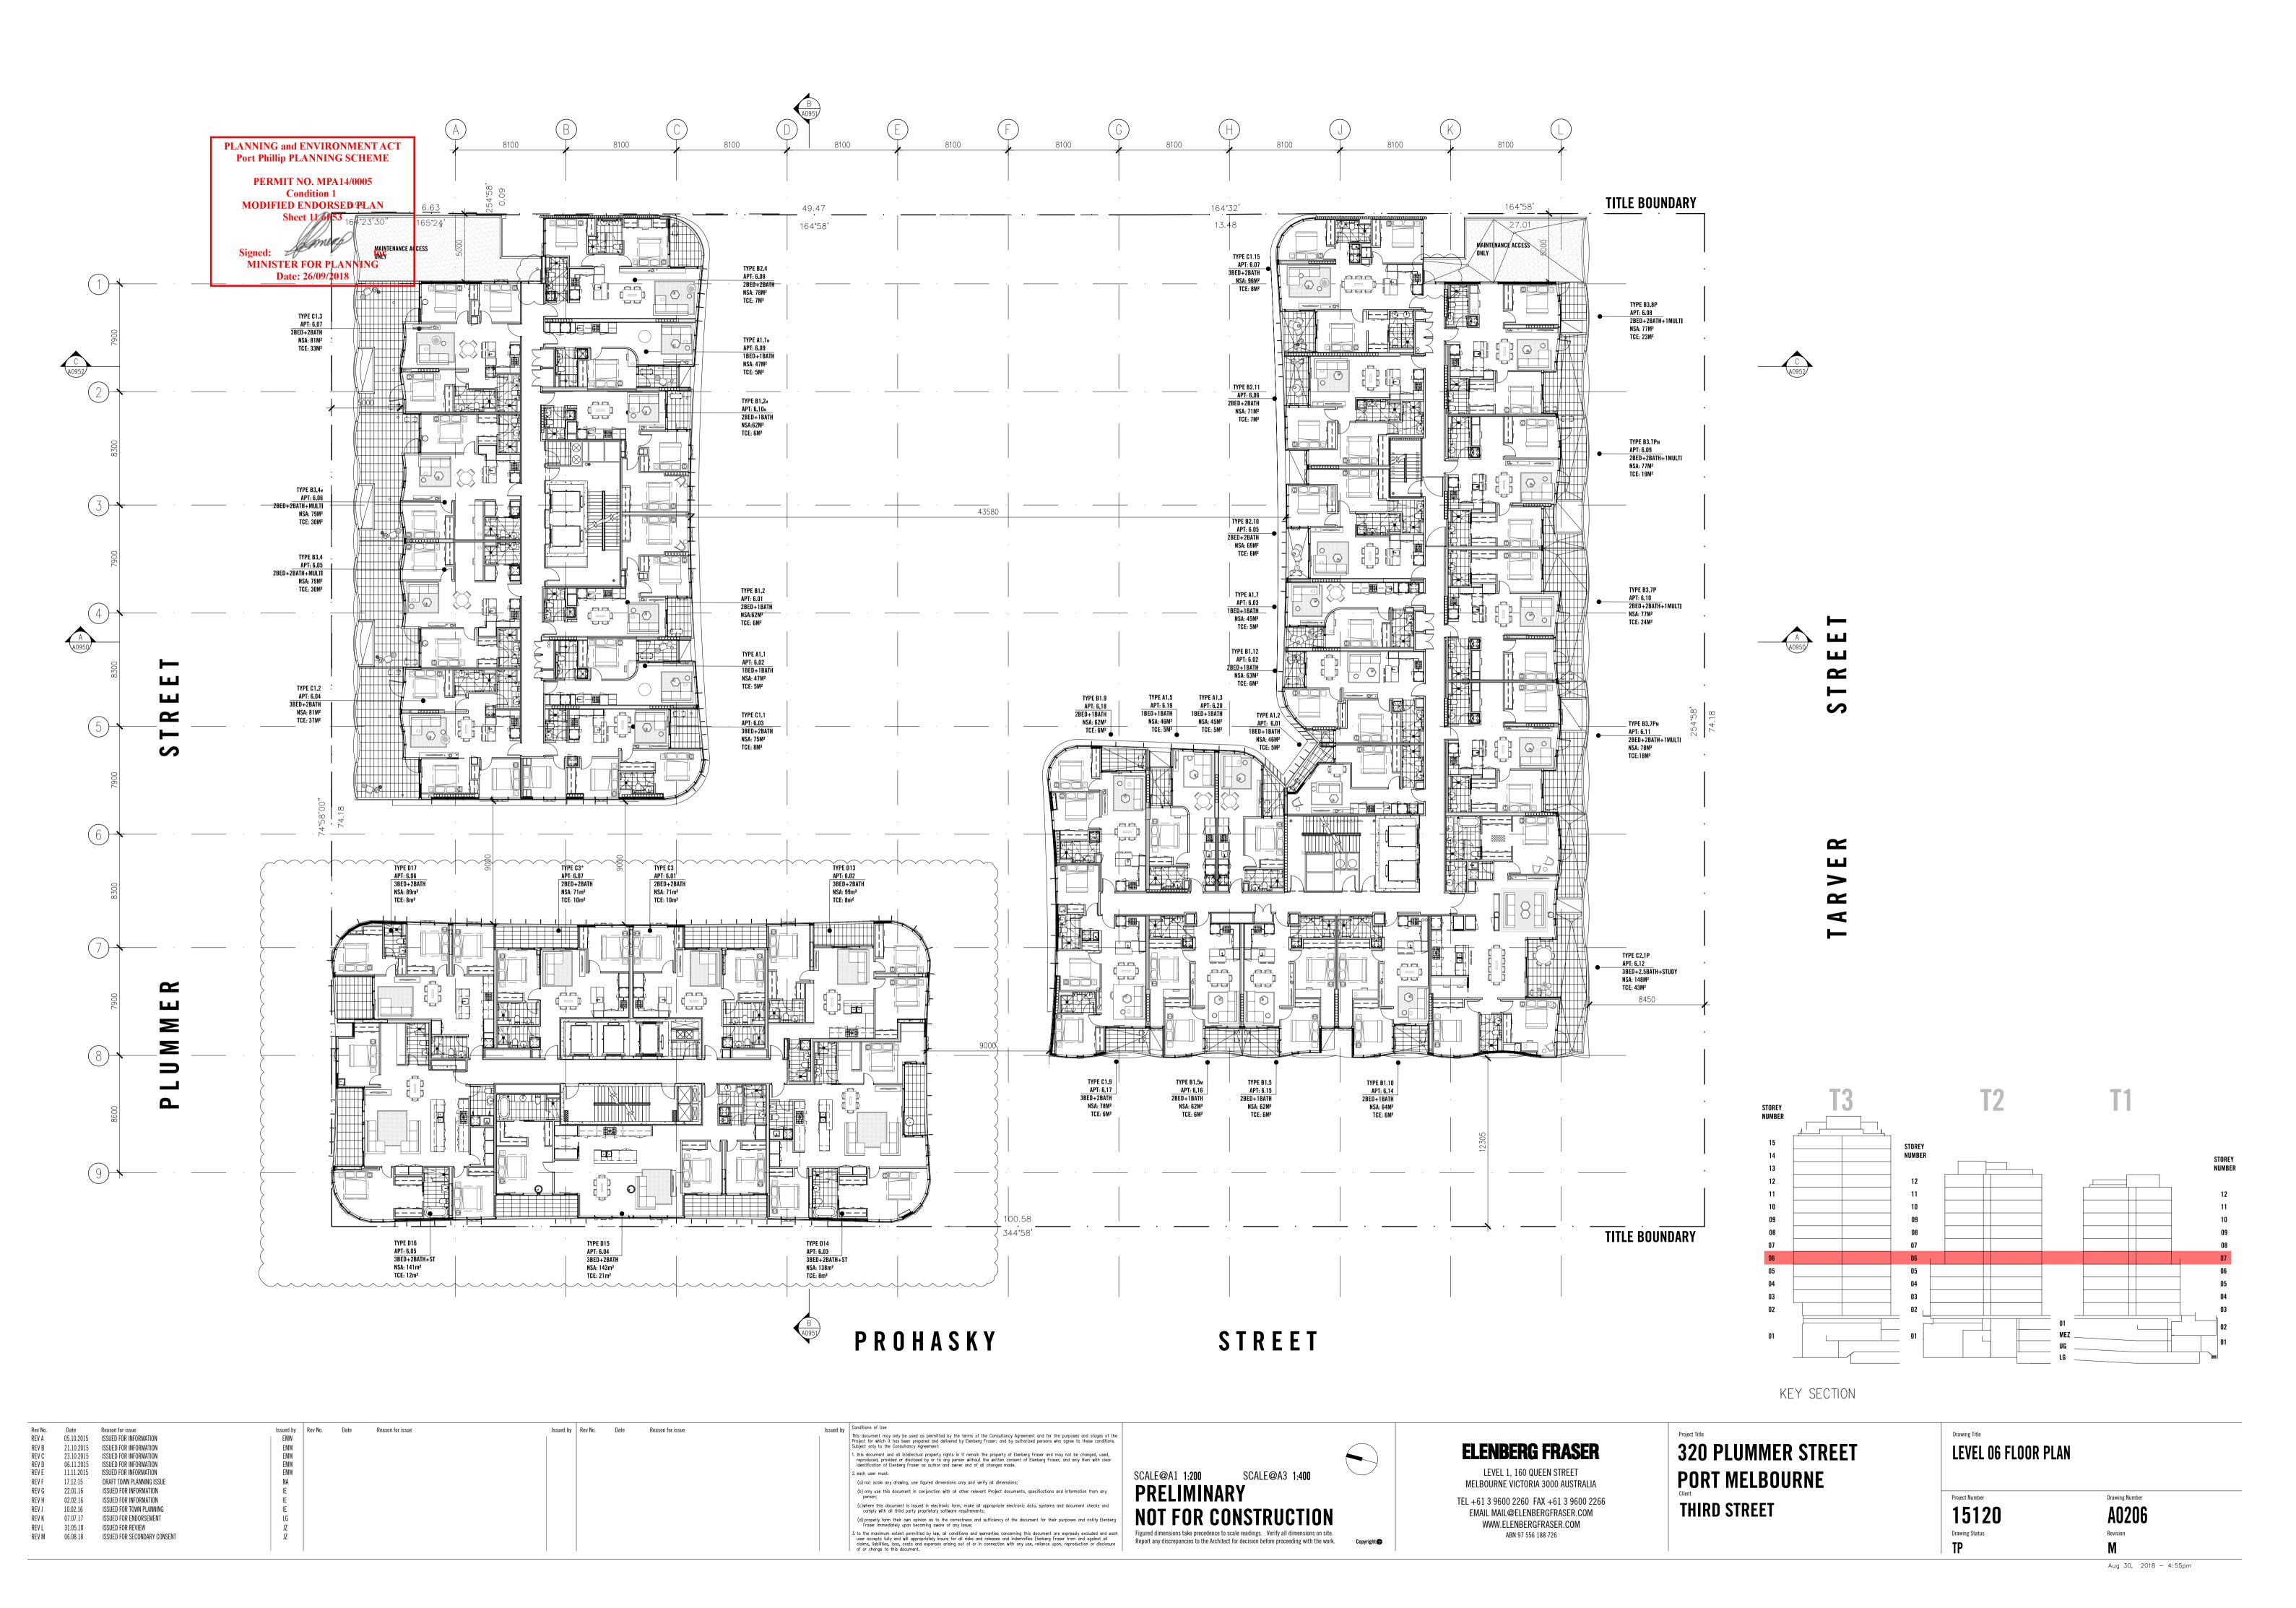

| 03.see                     |     |       |           |      |
| CAD drawing   | number 301080 | DOAA                       |     |       |           |      |
| Original shee | et size A1    |                            |     |       |           |      |
| Client        |               | tt Kinne<br>ird Stre       |     |       |           |      |
| Project       | Port N        | lumme<br>Melbou<br>ol 1120 | rne |       |           |      |
| Details       |               | dary Re                    |     |       |           | nt   |
| Sheet         | 1 of 1        |                            |     |       |           |      |
| Job Number    | 30108         |                            |     |       |           |      |



Drawing Number A0002

Aug 30, 2018 - 4:53pm







































AHD AUSTRALIAN HEIGHT DATUM

| BAL1 | FRONT GLAZED SILVER/BLUE GLASS BALUSTRADE |
|------|-------------------------------------------|
| BAL2 | FRONT GLAZED PINK/GOLD GLASS BALUSTRADE   |

BAL3 FRONT GLAZED GOLD GLASS BALUSTRADE BAL4 FRONT GLAZED CLEAR GLASS BALUSTRADE WITH BLACK ALUMINIUM

STANCHIONS OVER PC PLANTER

BAL5 FLUTTED GLASS BALUSTRADE

SINGLE GLAZED WITH STANCHIONIS TO STRUCTURAL

SINGLE GLAZED FIXED GLASS PANEL WITH STEEL FRAME (NO HANDRAIL). FRAME NOT VISIBLE ON FACADE BAL8 STEEL BALUSTRADE WITH MILD STEEL RODS AT 125mm

MAX CENTRES IN POWDERCOAT FINISH CONC1 PRECAST CONCRETE, SAND-COLOURED OXIDE FINISH

CONC2 INSITU CONCRETE, CHARCOAL-COLOURED OXIDE FINISH

CONC3 SEALED GREY PRECAST CONCRETE/CONCRETE SLAB EDGE

GRC1 GLASS REINFORCED CONCRETE IN CEMEN