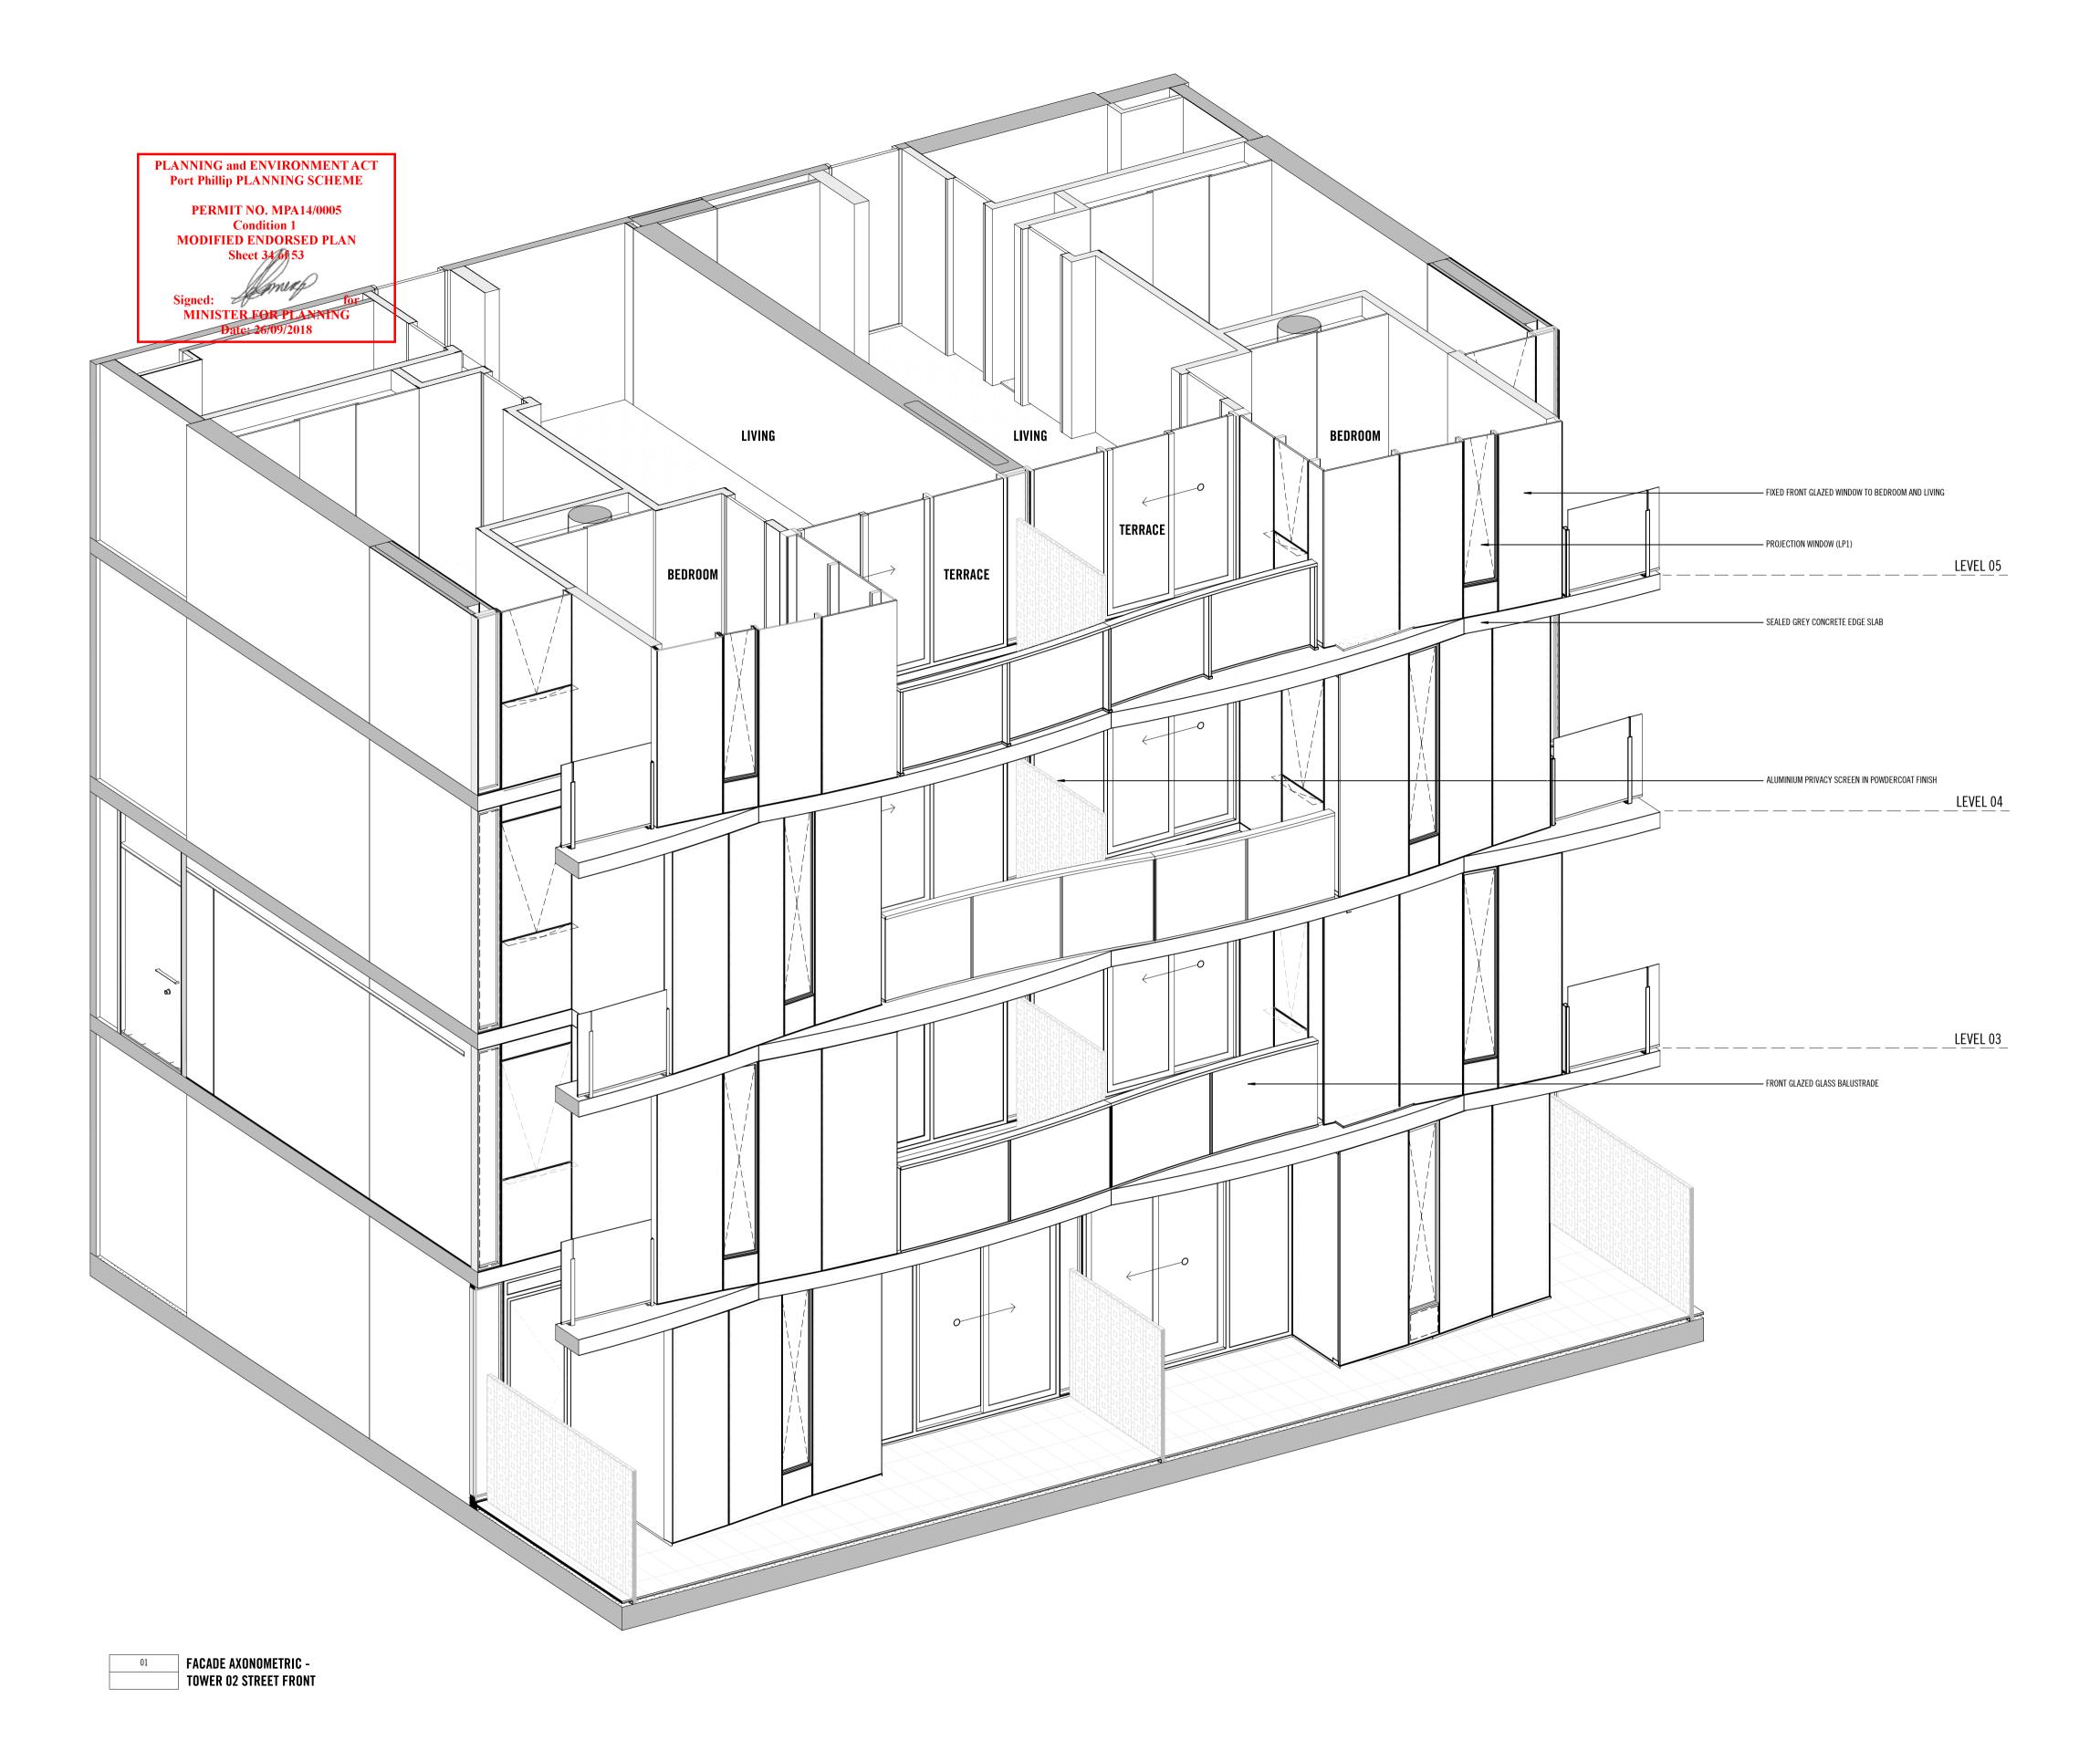

Aug 30, 2018 – 4:58pm 4/21/2017 5:30:22 PM

BEDROOM

TOWER 1 FACADE - NORTH PLAN - COURTYARD SIDE

TOWER 1 FACADE - SOUTH SECTION

TOWER 1 FACADE - NORTH SECTION

SCR3 LASER CUT METAL SCREEN IN GOLD POWDERCOAT FINISH

TOWER 2 FACADE - NORTH ELEVATION

| 03 | TOWER 2 FACADE - SOUTH SECTION |
|----|--------------------------------|
|    | 1:50                           |

| ALID AUSTRALIAN HEIGHT DATUM |  | AHD | AUSTRALIAN HEIGHT DATUM |
|------------------------------|--|-----|-------------------------|
|------------------------------|--|-----|-------------------------|