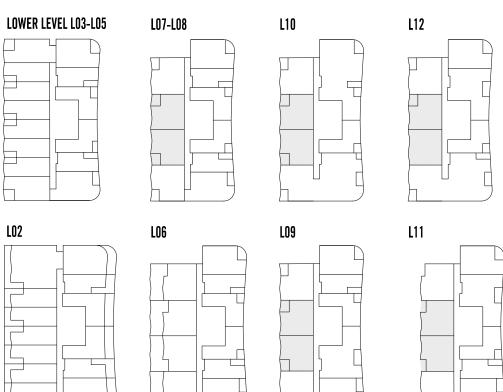

| PRELIMINARY NOT FOR CONSTRUCTION Figured (immessions tale precedence to scale readings. Verify all dimensions on site. Report any discrepancies to the Architect for decision before proceeding with the work.  Corprigning | TEL +61 3 9600 2260 FAX +61 3 9600 2266<br>EMAIL MAIL@ELENBERGFRASER.COM<br>WWW.ELENBERGFRASER.COM<br>ABN 97 556 188 726 | THIRD STREET                      | Project Number 15120 Drawing Status TP | Drawing Number A2500 Revision E |



2 BED + 2 BATH + 1 MULTI

## AREA

APARTMENT: 7.05, 7.06<sup>M</sup>, 8.05, 8.06<sup>M</sup>, 9.05, 9.06<sup>M</sup> 10.05, 10.06<sup>M</sup>, 11.05, 11.06<sup>M</sup>, 12.05, 12.06<sup>M</sup> 76 m² INTERNAL AREA  $6 \text{ m}^2$ BALCONY AREA 82 m² TOTAL AREA

## KEY PLAN



|      | PLANNING and ENVIRONMENT ACT Port Phillip PLANNING SCHEME 3000 |