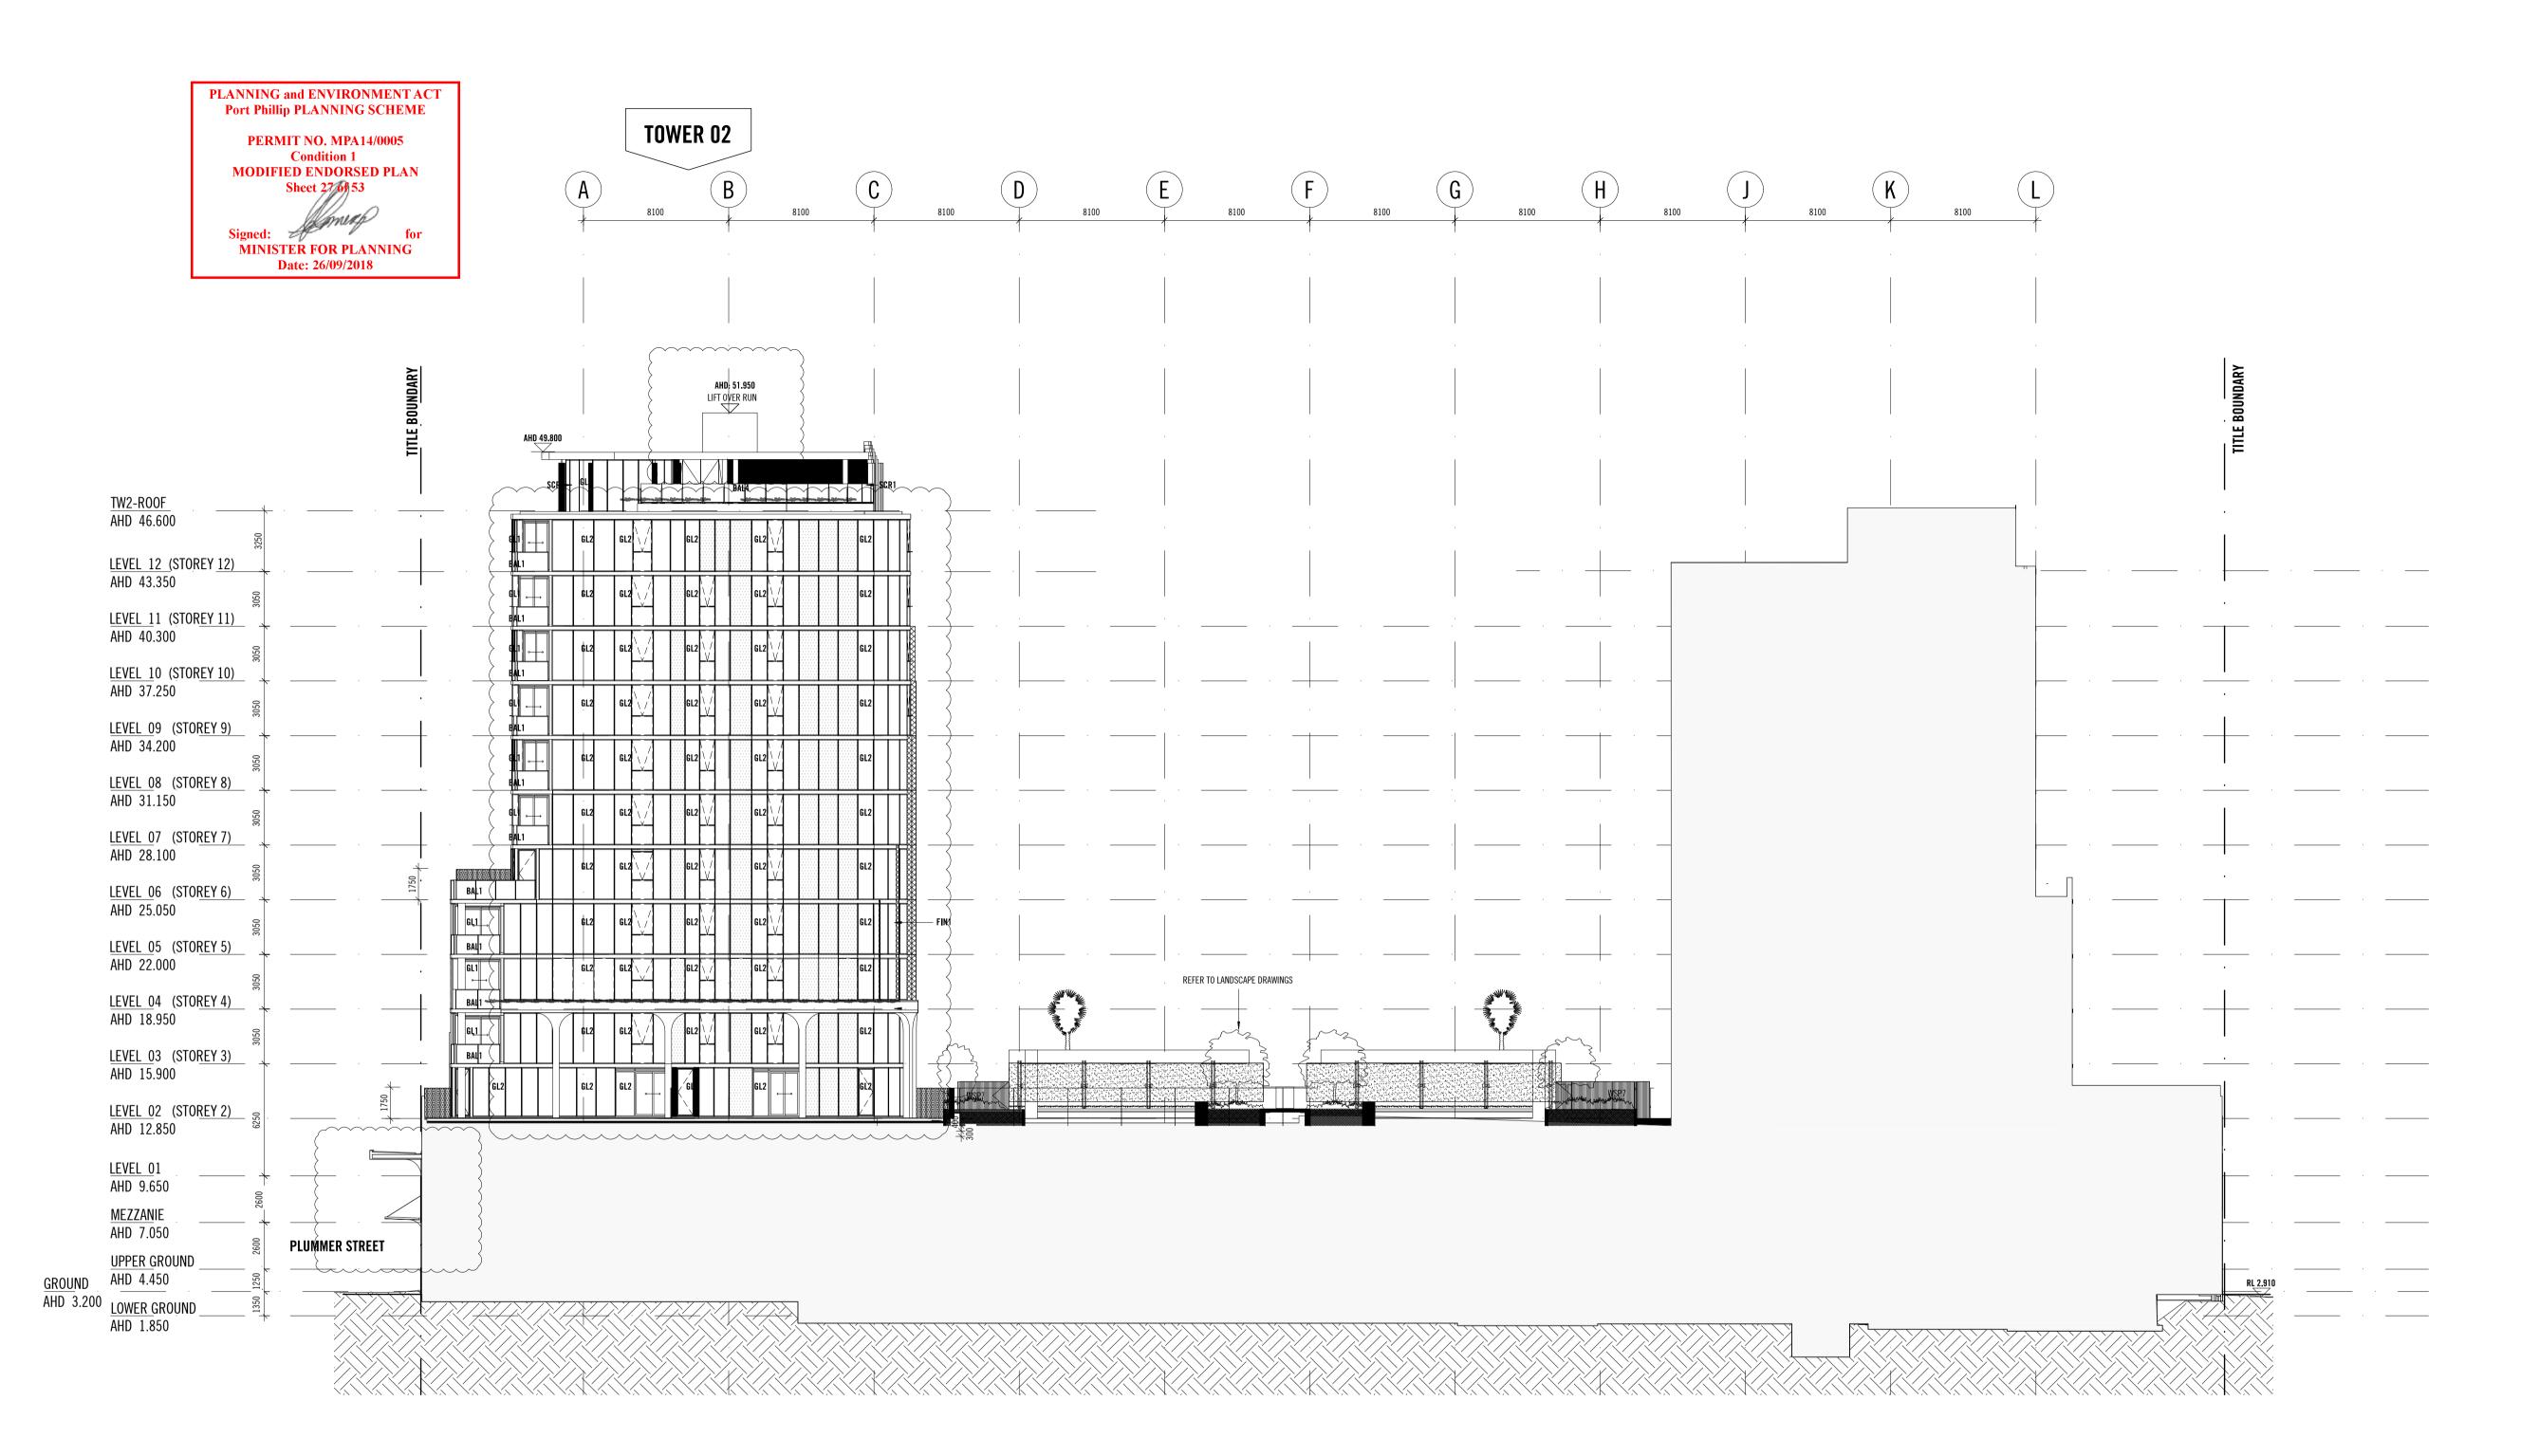

| EXTER | NAL FINISHES & ABBREVIATIONS                                                                   |
|-------|------------------------------------------------------------------------------------------------|
| AHD   | AUSTRALIAN HEIGHT DATUM                                                                        |
| BAL1  | FRONT GLAZED SILVER/BLUE GLASS BALUSTRADE                                                      |
| BAL2  | FRONT GLAZED PINK/GOLD GLASS BALUSTRADE                                                        |
| BAL3  | FRONT GLAZED GOLD GLASS BALUSTRADE                                                             |
| BAL4  | FRONT GLAZED CLEAR GLASS BALUSTRADE WITH BLACK ALUMINIU STANCHIONS OVER PC PLANTER             |
| BAL5  | FLUTTED GLASS BALUSTRADE                                                                       |
| BAL6  | SINGLE GLAZED WITH STANCHIONIS TO STRUCTURAL REQ.                                              |
| BAL7  | SINGLE GLAZED FIXED GLASS PANEL WITH STEEL<br>Frame (no handrail). Frame not visible on facade |
| BAL8  | STEEL BALUSTRADE WITH MILD STEEL RODS AT 125mm<br>MAX CENTRES IN POWDERCOAT FINISH             |
| CONC1 | PRECAST CONCRETE, SAND-COLOURED OXIDE FINISH                                                   |
| CONC2 | INSITU CONCRETE, CHARCOAL-COLOURED OXIDE FINISH                                                |
| CONC3 | SEALED GREY PRECAST CONCRETE/CONCRETE SLAB EDGE                                                |
| GRC1  | GLASS REINFORCED CONCRETE IN CEMENT GREY OXIDE FINISH                                          |
| GRC2  | GLASS REINFORCED CONCRETE IN CHARCOAL OXIDE FINISH                                             |
| FIN1  | EXPANDED MESH FIN IN WHITE POWDERCOAT FINISH                                                   |
| FIN2  | PERFORATED METAL ROTATING FIN (COLOUR TO MATCH SCR3)                                           |
| GL1   | GLAZING: SILVER BLUE (MIN. 40% VLT)                                                            |
| GL2   | GLAZING: PINK/GOLD (MIN. 40% VLT)                                                              |
| GL3   | GLAZING: GOLD (MIN. 40% VLT)                                                                   |
| GL4   | GLAZING: CLEAR (MIN. 40% VLT)                                                                  |
| GL5   | GLAZING: SPANDREL GLAZING (GLASS COLOUR TO MATCH ADJACE                                        |
| GL6   | COLOUR BACK GLASS TO MATCH GLS-04                                                              |
| GL7   | RIBBED LINEAR DIFFUSION GLASS                                                                  |
| LP1   | GLAZED PROJECTION WINDOW (DARKER TONE OF ADJACENT GLAZII                                       |
| LVR1  | LOUVRE: 50mm ALUMINIUM MECHANICAL INTAKE & EXHAUST LOUVRE IN POWDERCOAT FINISH                 |
| LVR2  | LOUVRE: FACADE APARTMENT EXHAUST                                                               |
| MP1   | ALUMINIUM METAL PANEL CASETTE SYSTEM: GREY BLUE METALLIC                                       |
| MP2   | ALUMINIUM METAL PANEL CASETTE SYSTEM: BRONZE METALLIC                                          |
| MP3   | ALUMINIUM METAL PANEL CASETTE SYSTEM: GOLD METALLIC                                            |
| MP4   | METAL FINISH: MIRROR FINISH ROSE GOLD POLISHED METAL                                           |
| MP5   | METAL PANEL CLADDING: SPARKLING WHITE                                                          |
| REN1  | RENDER: WHITE FINISH                                                                           |
| REN2  | RENDER: GREY FINISH                                                                            |
| ST1   | STONE TILE - BLUESTONE, HONED FINISH                                                           |
| SCR1  | LASER CUT METAL SCREEN IN SILVER BLUE POWDERCOAT FINISH                                        |
| SCR2  | LASER CUT METAL SCREEN IN BRONZE POWDERCOAT FINISH                                             |
| SCR3  | LASER CUT METAL SCREEN IN GOLD POWDERCOAT FINISH                                               |
| WSP7  | CORTEN LANDSCAPE SCREEN - REFER LANDSCAPE ARCHTECTS DV                                         |
| TI T1 | FORMA ALLIMA COLUMN COOPERA THE DOOD IN DOUBLE CONTRIBUTION                                    |

TLT1 50MM ALUM LOUVRE SCREEN TILT DOOR IN POWDERCOAT FINISH

| Rev No. | Date     | Reason for issue          |
|---------|----------|---------------------------|
| Α       | 17.12.15 | DRAFT TOWN PLANNING ISSUE |
| В       | 22.01.16 | ISSUE FOR INFORMATION     |
| C       | 02.02.16 | ISSUE FOR INFORMATION     |
| D       | 10.02.16 | ISSUE FOR TOWN PLANNING   |
| Ε       | 07.07.17 | ISSUE FOR ENDORSEMENT     |
| F       | 31.05.18 | ISSUE FOR REVIEW          |
| G       | 06.06.18 | ISSUE FOR REVIEW          |
| Н       | 09.08.18 | ISSUE FOR SECONDARY CONSE |
| J       | 24.08.18 | RFI RESPONSE              |
|         |          |                           |