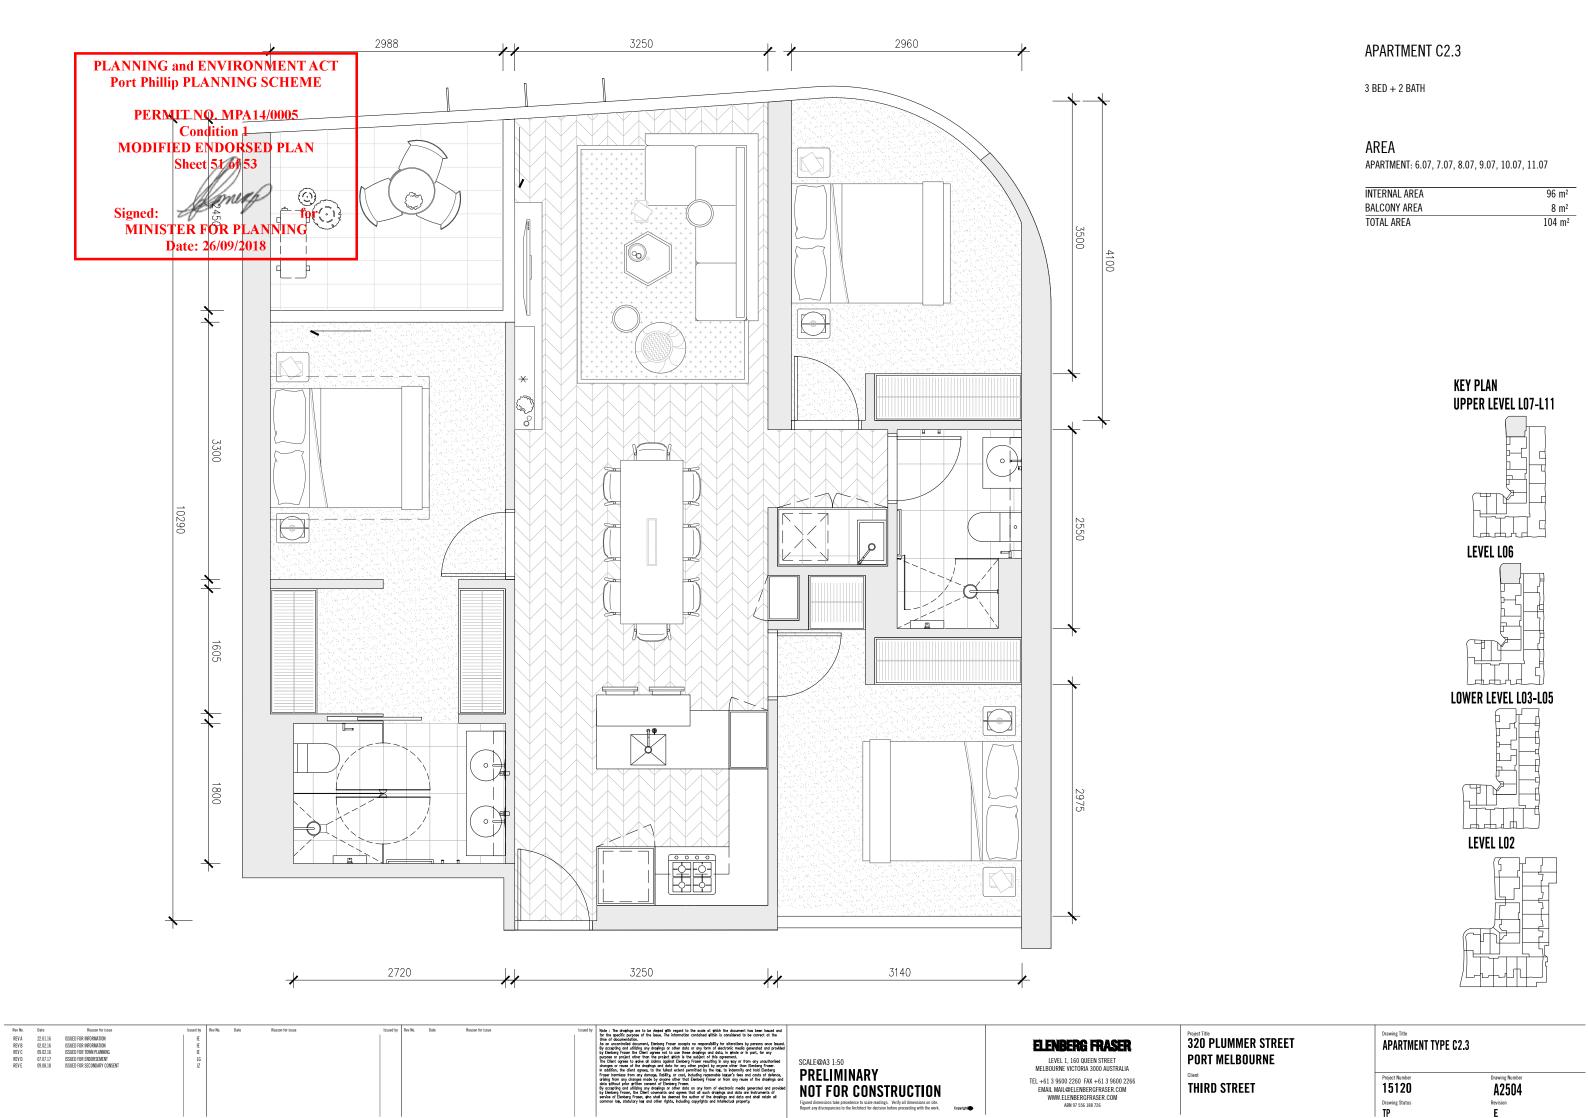

---------------------------------------------------------------------------------------------------------------------------------------------------------------------------------------------------------------------------------------------------------------------------------------------|



ELEVEL 1, 160 QUEEN STREET
MELBOURNE WICTORIA 3000 AUSTRALIA

TEL +61 3 9600 2260 FAX +61 3 9600 2266
EMAIL MAIL GOTEMBERGERASER COM
WWW.ELENBERGFRASER COM
ANN 37 56 188 726

| JMMER STREET<br>Elbourne | Drawing Title APARTMENT TYPE | B1.4                 |
|--------------------------|------------------------------|----------------------|
| STREET                   | Project Number<br>15120      | Drawing Number A2502 |
|                          | Drawing Status               | Revision<br>E        |







1 TOWER 02 PROPOSED FINS

TOWER 02\_ENDORSED FINS

REV DATE REASON FOR ISSUE

A 24.08.18 RFI RESPONSE

ISSUED BY REV DATE REASON FOR ISSUE

Conditions of Use
This document may only be used as permitted by the terms of the Consultancy Agreement and for the purposes and stages of the Project for which it has been prepared and delivered by Elenberg Fraser; and by authorized persons who agree to these conditions. Subject only to the Consultancy Agreement:

1. this document and all intellectual property rights in it remain the property of Elenberg Fraser and may not be changed, used, reproduced, provided or disclosed by or to any person without the written consent of Elenberg Fraser, and only then with clear identification of Elenberg Fraser as author and owner and of all changes made.

2.