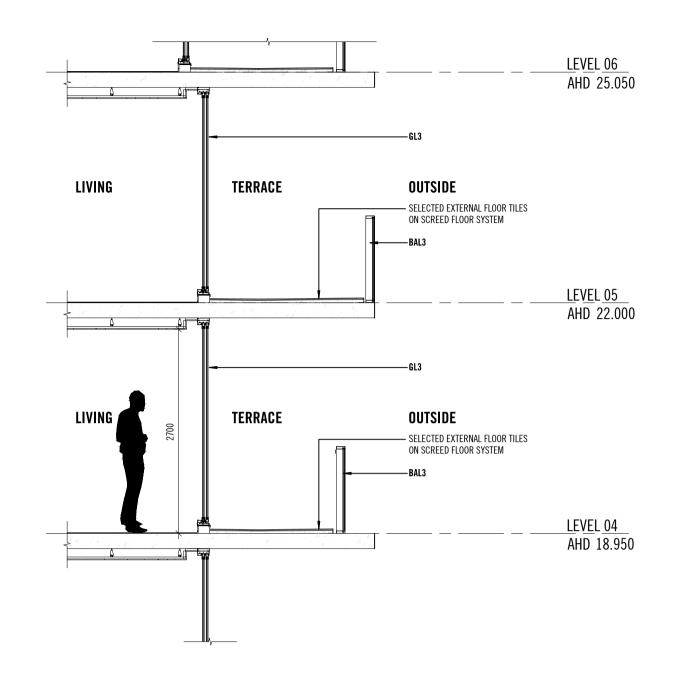

Aug 30, 2018 – 4:58pm 4/21/2017 5:30:22 PM

BEDROOM

TOWER 1 FACADE - NORTH PLAN - COURTYARD SIDE

TOWER 1 FACADE - SOUTH SECTION

TOWER 1 FACADE - NORTH SECTION

SCR3 LASER CUT METAL SCREEN IN GOLD POWDERCOAT FINISH

WSP7 CORTEN LANDSCAPE SCREEN - REFER LANDSCAPE ARCHTECTS DWGS

TLT1 50MM ALUM LOUVRE SCREEN TILT DOOR IN POWDERCOAT FINISH

| Rev No.         Date         Reason for issue           A         17.12.15         DRAFT TOWNPLANNING ISSUE           B         22.01.16         ISSUED FOR INFORMATION           C         02.02.16         ISSUED FOR INFORMATION           D         09.02.16         ISSUED FOR TOWNPLANNING           E         07.07.17         ISSUED FOR ENDORSEMENT           F         13.06.18         ISSUED FOR REVIEW | Issued by Rev No. Date Reason for issue    NA | Issued by Rev No. Date Reason for issue | Conditions of Use  This document may only be used as permitted by the terms of the Consultancy Agreement and for the purposes and stages of the Project for which it has been prepared and delivered by Elenberg Froser; and by authorized persons who agree to these conditions. Subject only to the Consultancy Agreement:  1. this document and all intellectual property rights in it remain the property of Elenberg Fraser and may not be changed, used, reproduced, provided or disclosed by or to any person without the written consent of Elenberg Fraser, and only then with clear identification of Elenberg Fraser as author and owner and of all changes made.  2. each user must:  (a) not scale any drawing, use figured dimensions only and verify all dimensions;                                                                                                                                                                                                                          | SCALE@A1 SCALE@A3                                                                                                                                                                                             | ELENBERG FRASER  LEVEL 1, 160 QUEEN STREET  MELBOURNE VICTORIA 3000 AUSTRALIA                                            | 320 PLUMMER STREET PORT MELBOURNE | ELEMENTALS TOWER 1 FACADE              |                                               |
|---------------------------------------------------------------------------------------------------------------------------------------------------------------------------------------------------------------------------------------------------------------------------------------------------------------------------------------------------------------------------------------------------------------------|-----------------------------------------------|-----------------------------------------|--------------------------------------------------------------------------------------------------------------------------------------------------------------------------------------------------------------------------------------------------------------------------------------------------------------------------------------------------------------------------------------------------------------------------------------------------------------------------------------------------------------------------------------------------------------------------------------------------------------------------------------------------------------------------------------------------------------------------------------------------------------------------------------------------------------------------------------------------------------------------------------------------------------------------------------------------------------------------------------------------------------|---------------------------------------------------------------------------------------------------------------------------------------------------------------------------------------------------------------|--------------------------------------------------------------------------------------------------------------------------|-----------------------------------|----------------------------------------|-----------------------------------------------|
| G 09.08.18 ISSUED FOR SECONDARY CONSENT                                                                                                                                                                                                                                                                                                                                                                             |                                               |                                         | <ul> <li>(b) only use this document in conjunction with all other relevant Project documents, specifications and information from any person;</li> <li>(c) where this document is issued in electronic form, make all appropriate electronic data, systems and document checks and comply with all third party proprietary software requirements;</li> <li>(d) properly form their own opinion as to the correctness and sufficiency of the document for their purposes and notify Elenberg Fraser immediately upon becoming owner of any issue;</li> <li>3 to the maximum extent permitted by law, all conditions and warranties concerning this document are expressly excluded and each user accepts fully and will appropriately insure for all risks and releases and indemnifies Elenberg Fraser from and against all claims, liabilities, loss, costs and expresses arising out of or in connection with any use, reliance upon, reproduction or disclosure of or change to this document.</li> </ul> | PRELIMINARY NOT FOR CONSTRUCTION Figured dimensions take precedence to scale readings. Verify all dimensions on site. Report any discrepancies to the Architect for decision before proceeding with the work. | TEL +61 3 9600 2260 FAX +61 3 9600 2266<br>EMAIL MAIL@ELENBERGFRASER.COM<br>WWW.ELENBERGFRASER.COM<br>ABN 97 556 188 726 | THIRD STREET                      | Project Number 15120 Drawing Status TP | Drawing Number <b>A1110</b> Revision <b>G</b> |