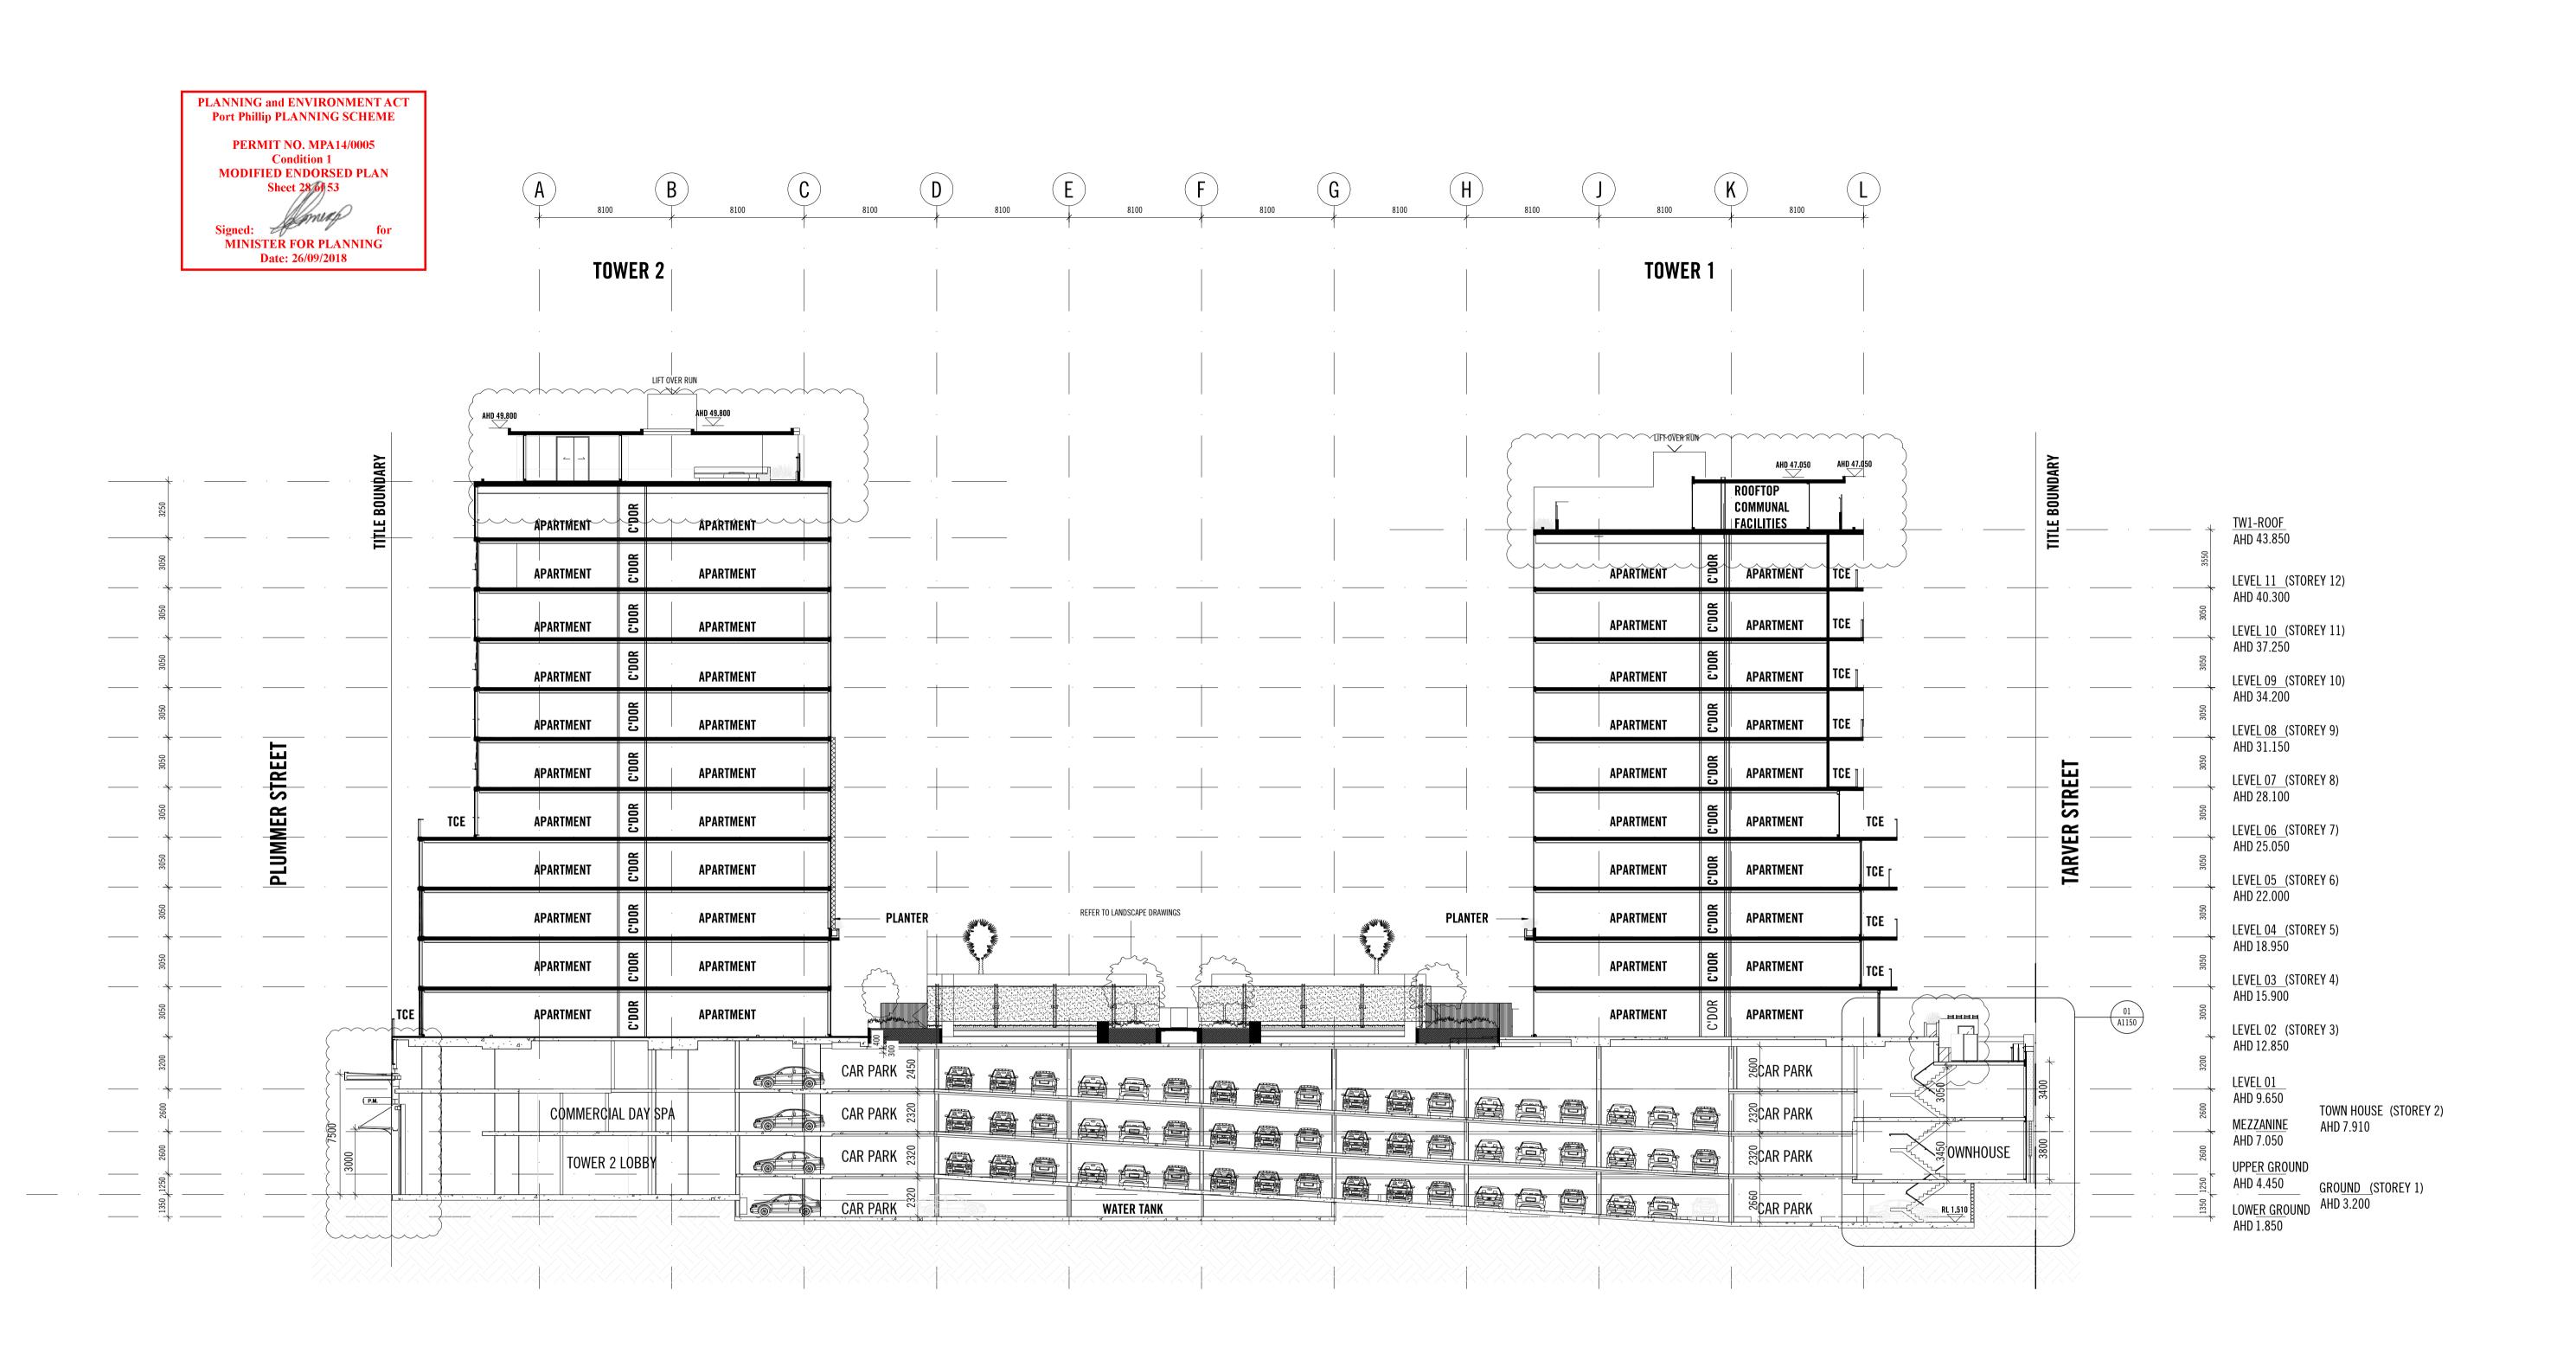

**SOUTH ELEVATION - TARVER STREET** TOWER 1

15120

Drawing Number A0902

| BAL1 | FRONT GLAZED SILVER/BLUE GLASS BALUSTRADE |
|------|-------------------------------------------|
| BAL2 | FRONT GLAZED PINK/GOLD GLASS BALUSTRADE   |
| BAL3 | FRONT GLAZED GOLD GLASS BALUSTRADE        |
|      |                                           |

| EV No.         Date         Reason for issue           A         17.12.15         DRAFT TOWN PLANNING ISSUE           B         22.01.16         ISSUE FOR INFORMATION           C         02.02.16         ISSUE FOR INFORMATION           D         10.02.16         ISSUE FOR TOWN PLANNING           E         07.07.17         ISSUE FOR ENDORSEMENT           S         31.05.18         ISSUE FOR REVIEW | Issued by Rev No. Date Reason for issue  NA IE IE IE IE IG JZ | Issued by Rev No. Date Reason for issue | Issued by  This document may only be used as permitted by the terms of the Consultancy Agreement and for the purposes and stages of the Project for which it has been prepared and delivered by Elenberg Fraser; and by authorized persons who agree to these conditions. Subject only to the Consultancy Agreement:  1. this document and all intellectual property rights in it remain the property of Elenberg Fraser and may not be changed, used, reproduced, provided or disclosed by or to any person without the written consent of Elenberg Fraser, and only then with clear identification of Elenberg Fraser as author and owner and of all changes made.  2. each user must:  (a) not scale any drawing, use figured dimensions only and verify all dimensions;                                                                                                                                                                                                                                 | SCALE@A1 1:200 SCALE@A3 1:400                                                                                                                                                                                 | ELENBERG FRASER  LEVEL 1, 160 QUEEN STREET  MELBOURNE VICTORIA 3000 AUSTRALIA                                   | 320 PLUMMER STREET PORT MELBOURNE | EAST ELEVATION TOWER 1 AND 2              |                                |
|-----------------------------------------------------------------------------------------------------------------------------------------------------------------------------------------------------------------------------------------------------------------------------------------------------------------------------------------------------------------------------------------------------------------|---------------------------------------------------------------|-----------------------------------------|-------------------------------------------------------------------------------------------------------------------------------------------------------------------------------------------------------------------------------------------------------------------------------------------------------------------------------------------------------------------------------------------------------------------------------------------------------------------------------------------------------------------------------------------------------------------------------------------------------------------------------------------------------------------------------------------------------------------------------------------------------------------------------------------------------------------------------------------------------------------------------------------------------------------------------------------------------------------------------------------------------------|---------------------------------------------------------------------------------------------------------------------------------------------------------------------------------------------------------------|-----------------------------------------------------------------------------------------------------------------|-----------------------------------|-------------------------------------------|--------------------------------|
| G 06.06.18 ISSUE FOR REVIEW I 09.08.18 ISSUE FOR SECONDARY CONSENT 24.08.18 RFI RESPONSE                                                                                                                                                                                                                                                                                                                        | KB<br>JZ<br>JZ                                                |                                         | <ul> <li>(b) only use this document in conjunction with all other relevant Project documents, specifications and information from any person;</li> <li>(c)where this document is issued in electronic form, make all appropriate electronic data, systems and document checks and comply with all third party proprietary software requirements;</li> <li>(d) properly form their own opinion as to the correctness and sufficiency of the document for their purposes and notify Elenberg Fraser immediately upon becoming aware of any issue;</li> <li>3. to the maximum extent permitted by law, all conditions and warranties concerning this document are expressly excluded and each user accepts fully and will appropriately insure for all risks and releases and indemnifies Elenberg Fraser from and against all claims, liabilities, loss, costs and expenses arising out of or in connection with any use, reliance upon, reproduction or disclosure of or change to this document.</li> </ul> | PRELIMINARY NOT FOR CONSTRUCTION Figured dimensions take precedence to scale readings. Verify all dimensions on site. Report any discrepancies to the Architect for decision before proceeding with the work. | TEL +61 3 9600 2260 FAX +61 3 9600 2266 EMAIL MAIL@ELENBERGFRASER.COM WWW.ELENBERGFRASER.COM ABN 97 556 188 726 | THIRD STREET                      | Project Number  15120  Drawing Status  TP | Drawing Number A0904  Revision |