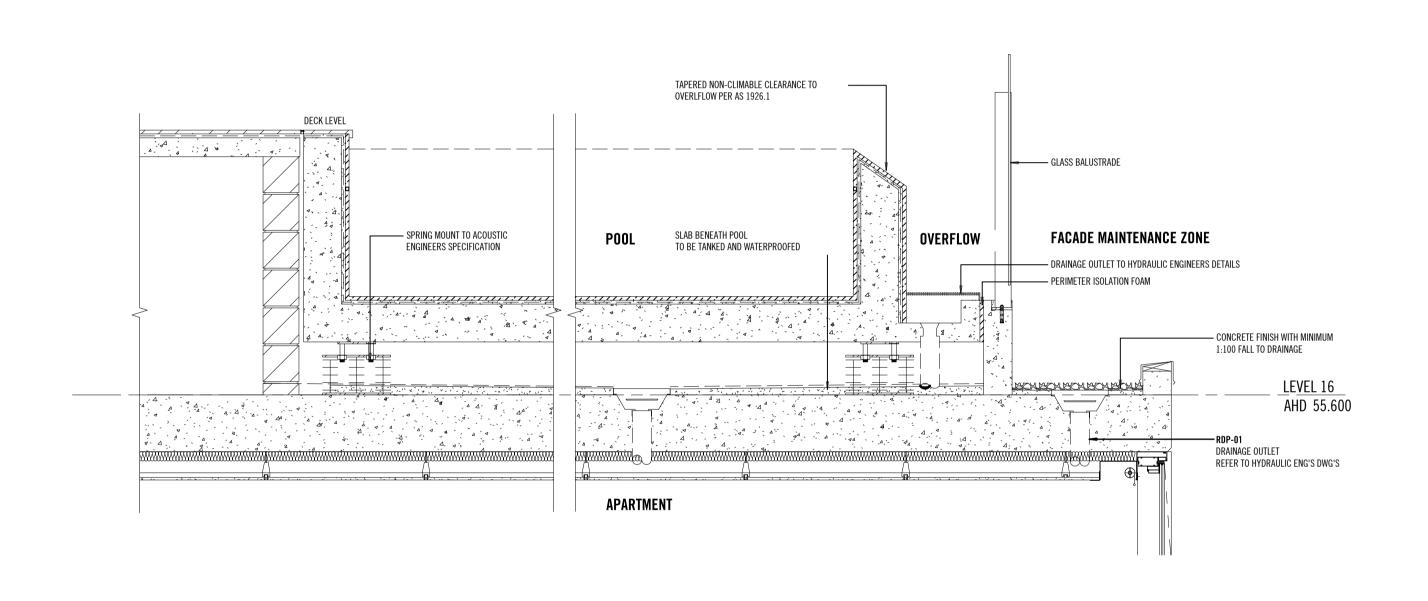

ES SECTIONS

Drawing Status

LE<u>VEL 02</u> AHD 12.850

LEVEL 01 AHD 9.650

MEZZANINE AHD 7.050

UPPER GROUND AHD 4.450

LO<u>WER GRO</u>UND AHD 1.850

GROUND AHD 3.200

**FARKING** 

PLUMMER STREET SECTION - SUBSTATION

|   | Signed: for MINISTER FOR PLANNING Date: 26/09/2018 |
|---|----------------------------------------------------|
| · |                                                    |
|   |                                                    |
|   |                                                    |

PLANNING and ENVIRONMENT ACT Port Phillip PLANNING SCHEME

> PERMIT NO. MPA14/0005 Condition 1

PLANNING and ENVIRONMENT ACT
Port Phillip PLANNING SCHEME

PERMIT NO. MPA14/0005
Condition 1
MODIFIED ENDORSED PLAN
Sheet 44 of 53

Signed: for
MINISTER FOR PLANNING
Date: 26/09/2018





TOWER 3 ROOFTOP SECTION - ROOF PERIMETER WITH POOL DETAIL

| No. Date Reason for issue                                                                         | Issued by | Rev No. Date | Reason for issue  | Issued by | Rev No. | Date | Reason for issue  | uzel | ued by | Conditions of Use                                                                                                                                                                                                                                                                                                                                                                                                                       | i   |
|--------------------------------------------------------------------------------------------