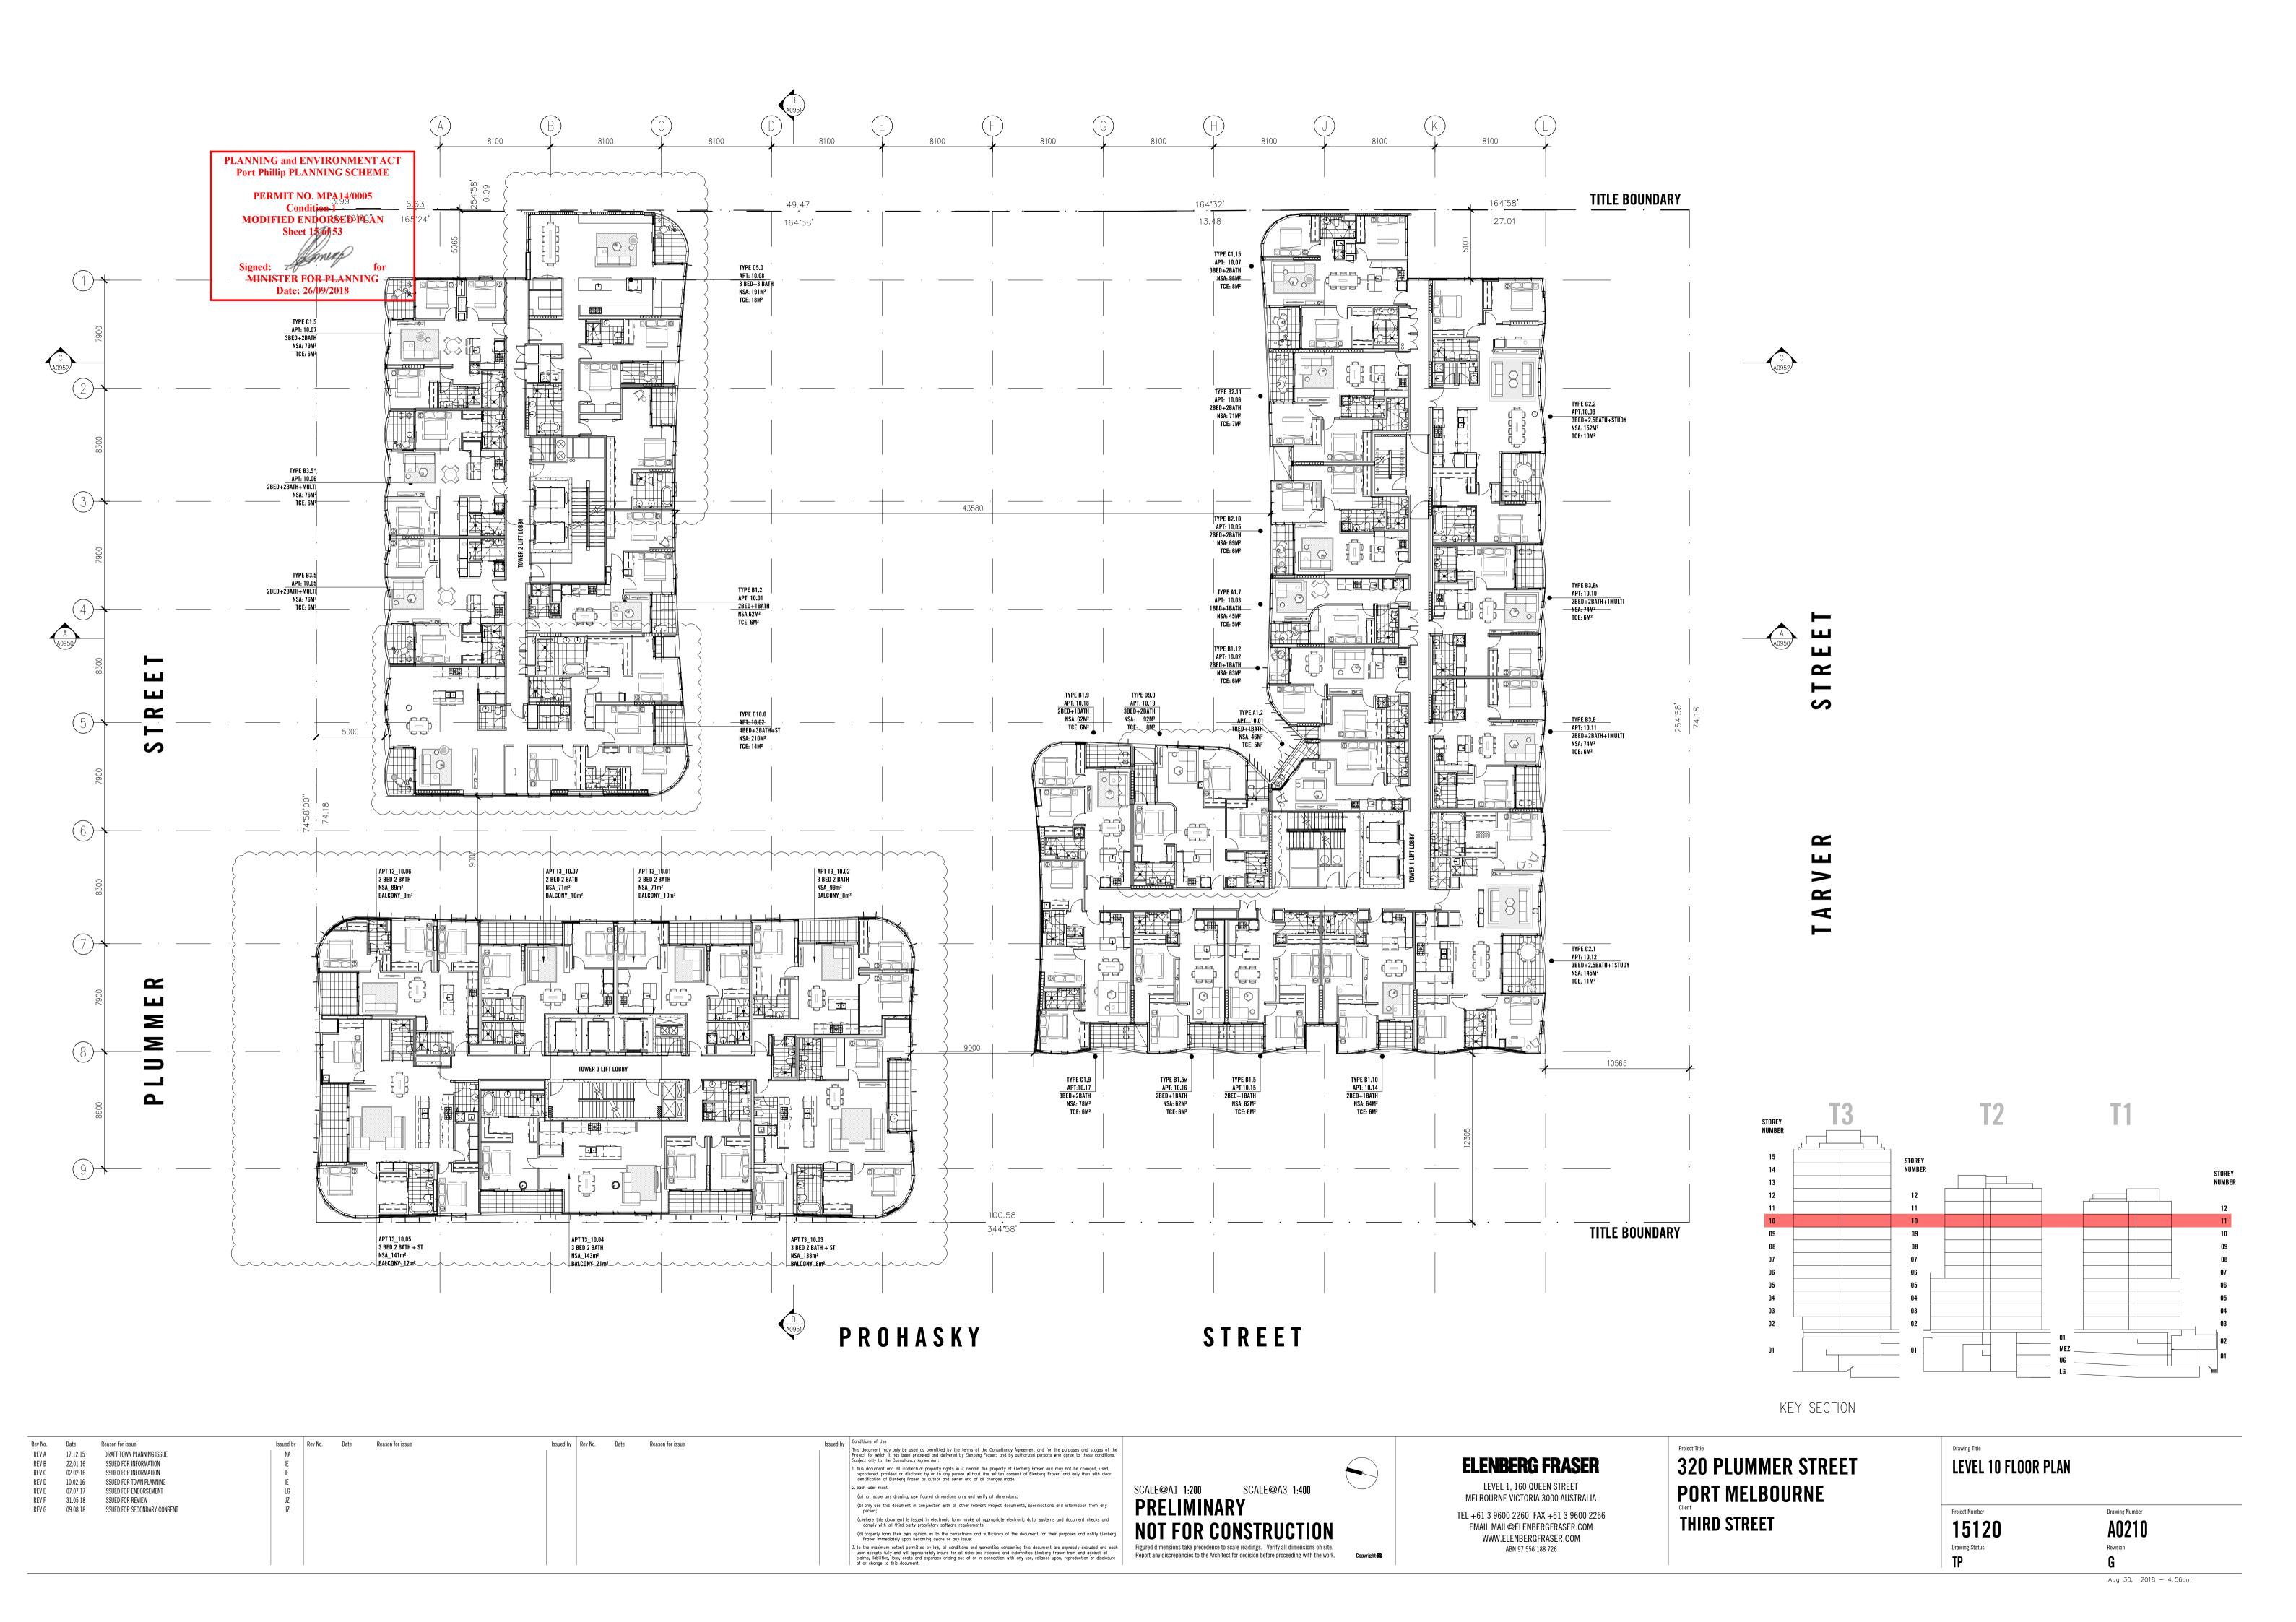

ee                     |     |       |           |      |
| CAD drawing   | number 301080 | DOAA                       |     |       |           |      |
| Original shee | et size A1    |                            |     |       |           |      |
| Client        |               | tt Kinne<br>ird Stre       |     |       |           |      |
| Project       | Port N        | lumme<br>Melbou<br>ol 1120 | rne |       |           |      |
| Details       |               | dary Re                    |     |       |           | nt   |
| Sheet         | 1 of 1        |                            |     |       |           |      |
| Job Number    | 30108         |                            |     |       |           |      |



Drawing Number A0002

Aug 30, 2018 - 4:53pm







































AHD AUSTRALIAN HEIGHT DATUM

| BAL1 | FRONT GLAZED SILVER/BLUE GLASS BALUSTRADE |
|------|-------------------------------------------|
| BAL2 | FRONT GLAZED PINK/GOLD GLASS BALUSTRADE   |

BAL3 FRONT GLAZED GOLD GLASS BALUSTRADE BAL4 FRONT GLAZED CLEAR GLASS BALUSTRADE WITH BLACK ALUMINIUM

STANCHIONS OVER PC PLANTER

BAL5 FLUTTED GLASS BALUSTRADE

SINGLE GLAZED WITH STANCHIONIS TO STRUCTURAL

SINGLE GLAZED FIXED GLASS PANEL WITH STEEL FRAME (NO HANDRAIL). FRAME NOT VISIBLE ON FACADE BAL8 STEEL BALUSTRADE WITH MILD STEEL RODS AT 125mm

MAX CENTRES IN POWDERCOAT FINISH CONC1 PRECAST CONCRETE, SAND-COLOURED OXIDE FINISH

CONC2 INSITU CONCRETE, CHARCOAL-COLOURED OXIDE FINISH

CONC3 SEALED GREY PRECAST CONCRETE/CONCRETE SLAB EDGE

GRC1 GLASS REINFORCED CONCRETE IN CEMENT GREY O