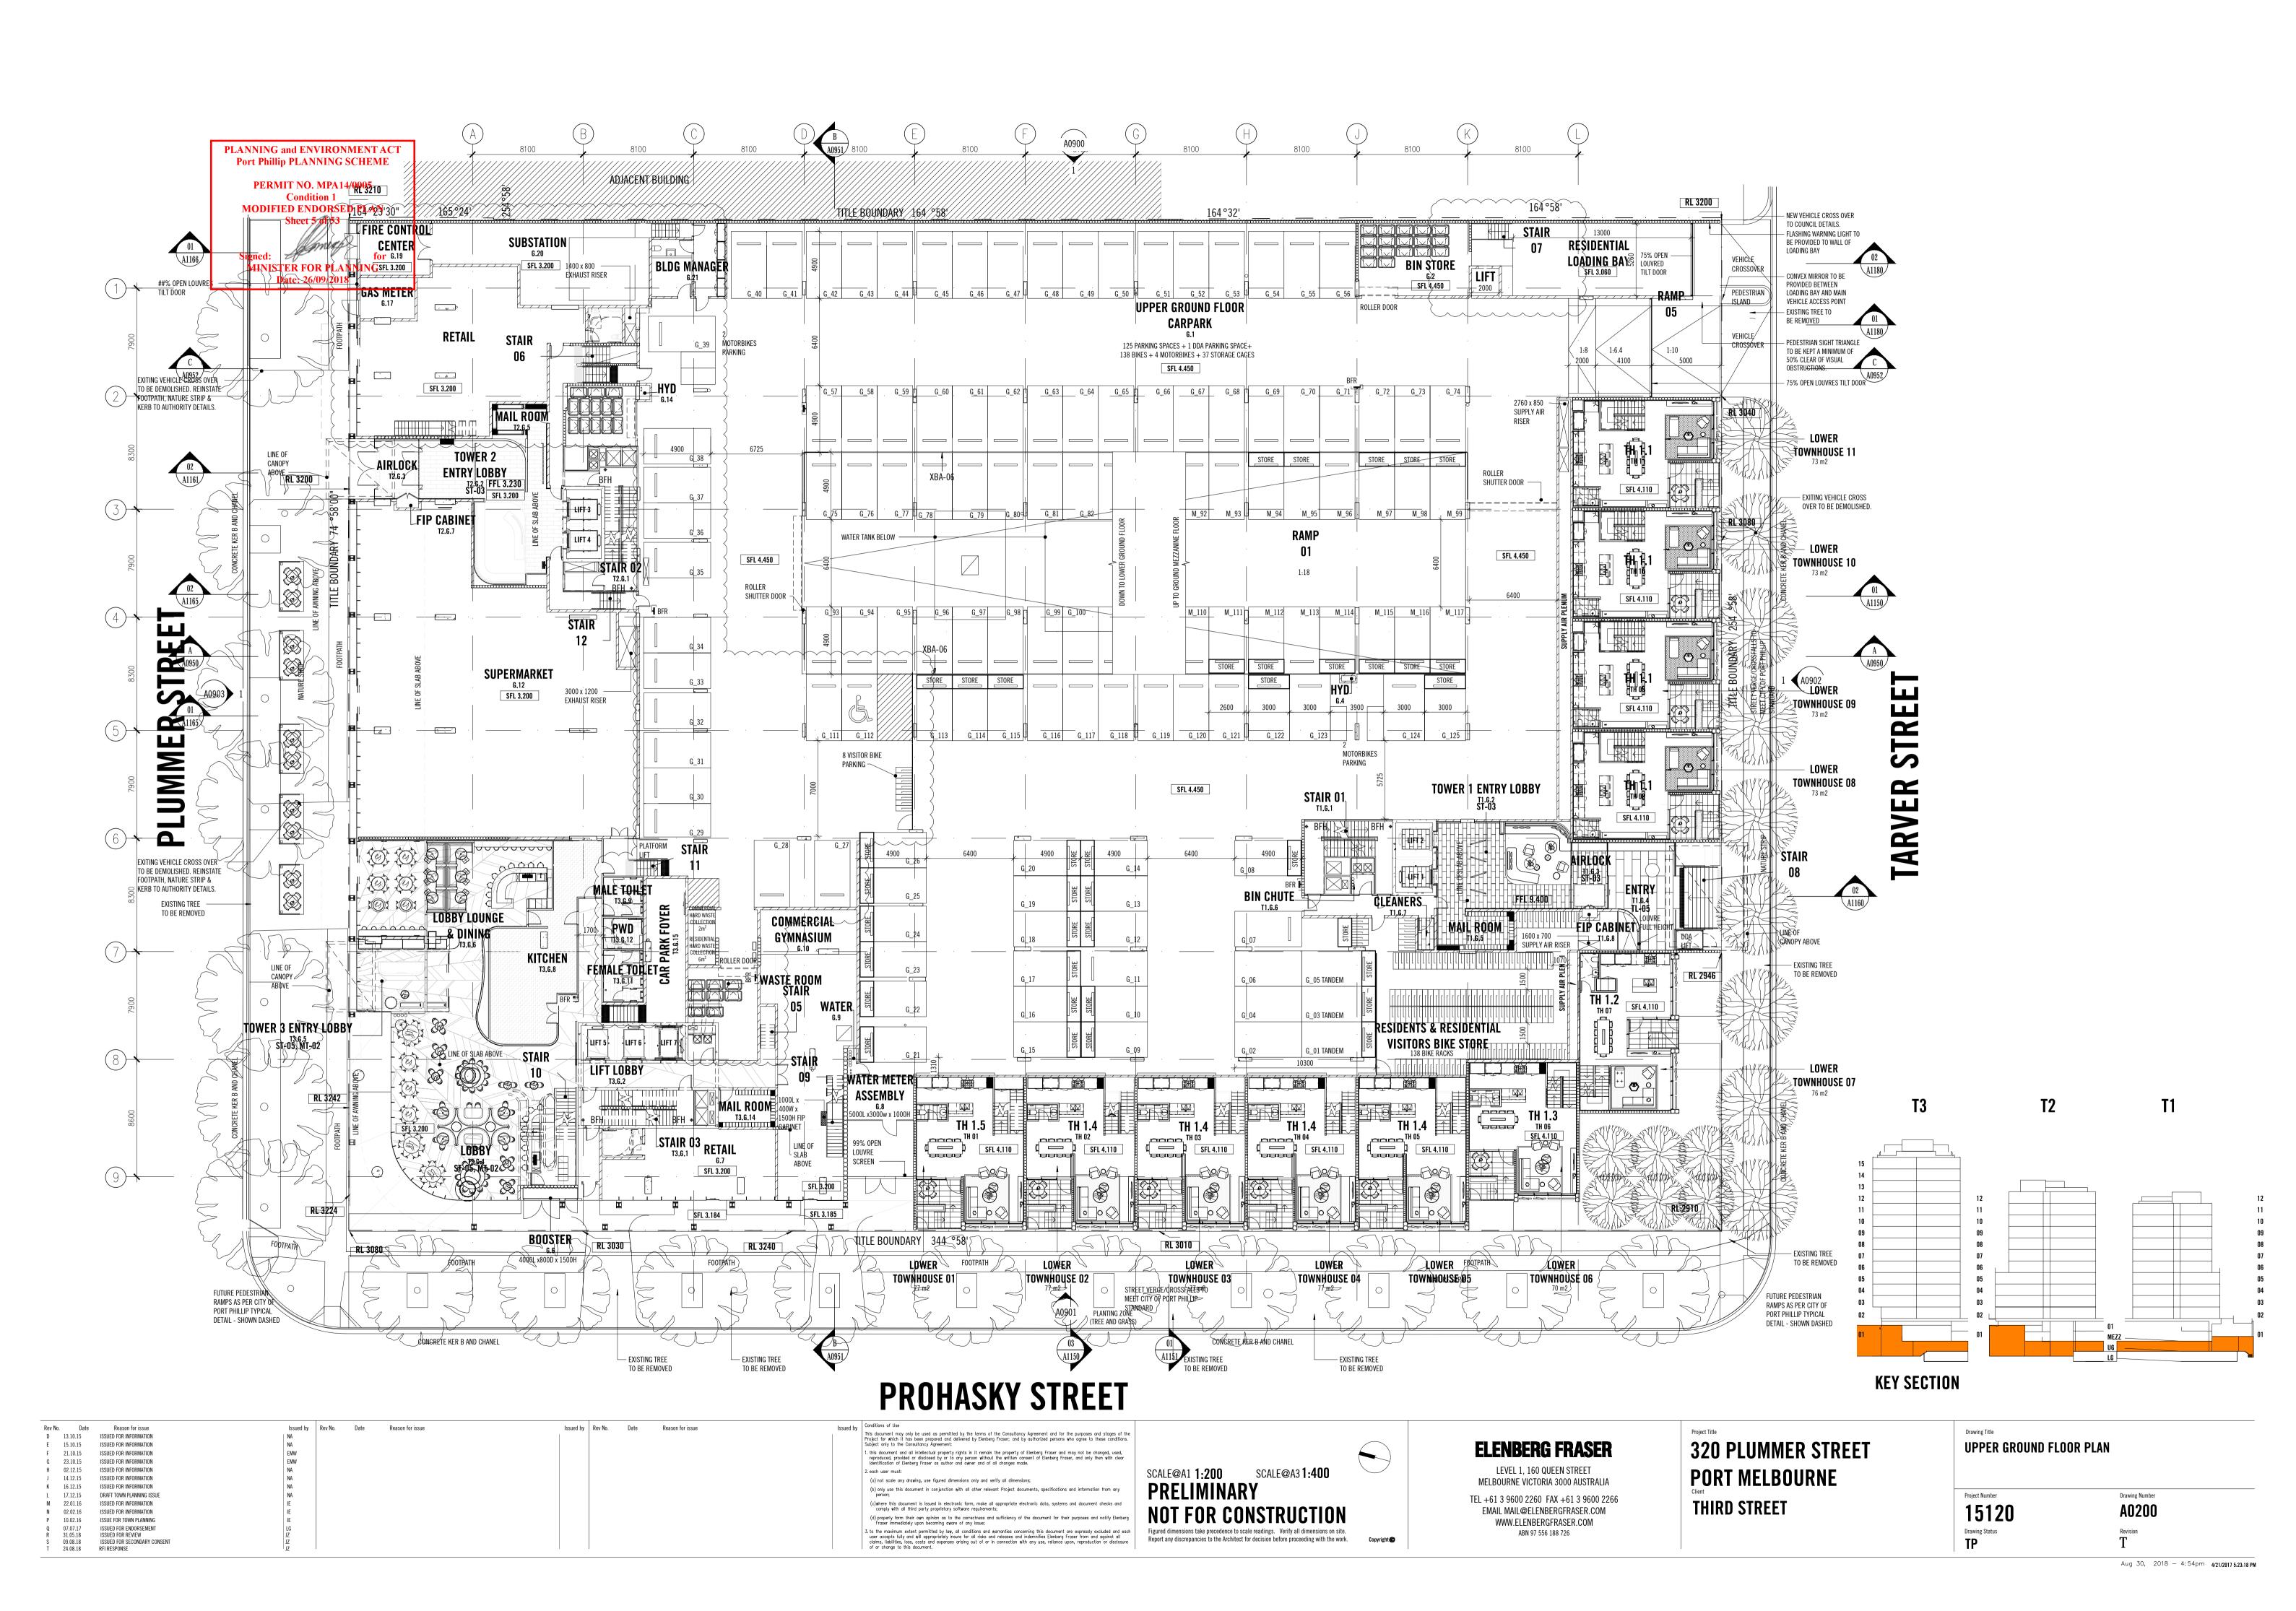

301080        | 03.see                     |     |       |           |      |
| CAD drawing   | number 301080 | DOAA                       |     |       |           |      |
| Original shee | et size A1    |                            |     |       |           |      |
| Client        |               | tt Kinne<br>ird Stre       |     |       |           |      |
| Project       | Port N        | lumme<br>Melbou<br>ol 1120 | rne |       |           |      |
| Details       |               | dary Re                    |     |       |           | nt   |
| Sheet         | 1 of 1        |                            |     |       |           |      |
| Job Number    | 30108         |                            |     |       |           |      |



Drawing Number A0002

Aug 30, 2018 - 4:53pm







































AHD AUSTRALIAN HEIGHT DATUM

| BAL1 | FRONT GLAZED SILVER/BLUE GLASS BALUSTRADE |
|------|-------------------------------------------|
| BAL2 | FRONT GLAZED PINK/GOLD GLASS BALUSTRADE   |

BAL3 FRONT GLAZED GOLD GLASS BALUSTRADE BAL4 FRONT GLAZED CLEAR GLASS BALUSTRADE WITH BLACK ALUMINIUM

STANCHIONS OVER PC PLANTER

BAL5 FLUTTED GLASS BALUSTRADE

SINGLE GLAZED WITH STANCHIONIS TO STRUCTURAL

SINGLE GLAZED FIXED GLASS PANEL WITH STEEL FRAME (NO HANDRAIL). FRAME NOT VISIBLE ON FACADE BAL8 STEEL BALUSTRADE WITH MILD STEEL RODS AT 125mm

MAX CENTRES IN POWDERCOAT FINISH CONC1 PRECAST CONCRETE, SAND-COLOURED OXIDE FINISH

CONC2 INSITU CONCRETE, CHARCOAL-COLOURED OXIDE FINISH

CONC3 SEALED GREY PRECAST CONCRETE/CONCRETE SLAB EDGE

GRC1 GLASS REINFORCED CONCR