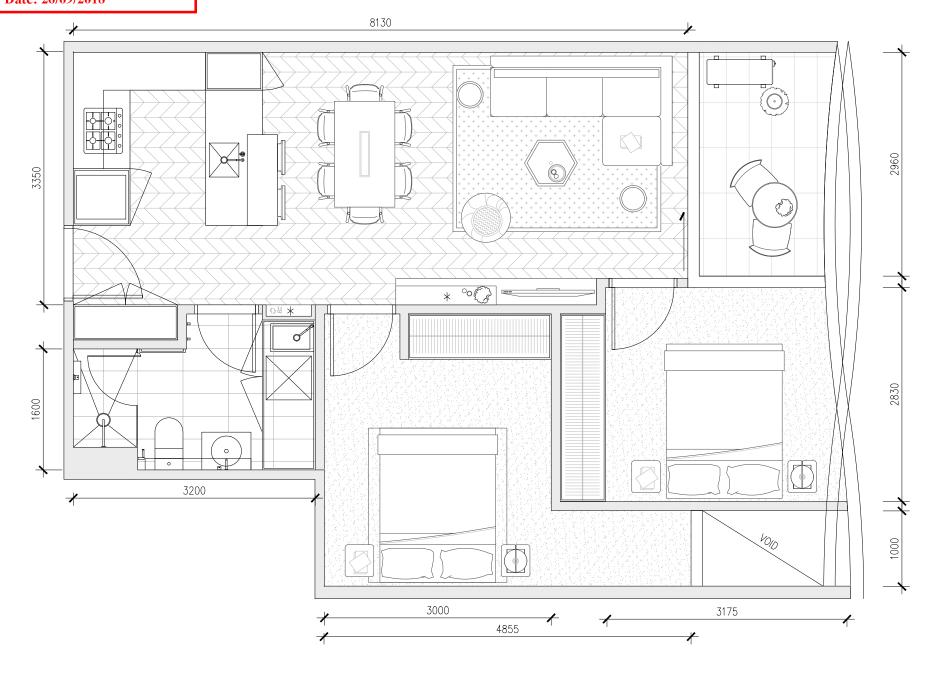

|
| THIRD STREET                     |

| Drawing Title  APARTMENT TYPE  Project Number  15120  Drawing Status | B3.5           |
|----------------------------------------------------------------------|----------------|
| Project Number                                                       | Drawing Number |
| 15120                                                                | A2501          |
| Drawing Status                                                       | Revision       |
| TP                                                                   | E              |

<sup>\*</sup> INDICATES OPTIONAL JOINERY





2 BED + 1 BATH

## AREA

APARTMENT: 4.14, 5.14

| INTERNAL AREA | 63 m² |
|---------------|-------|
| BALCONY AREA  | 6 m²  |
| TOTAL AREA    | 69 m² |













| Rev No.<br>EV A<br>EV B<br>EV C<br>EV D<br>EV E | Date<br>22.01.16<br>02.02.16<br>09.02.16<br>07.07.17<br>09.08.18 | Reason for Insure SSEED FOR INFORMATION INSURED FOR INFORMATION INSURED FOR TOWN FLAWMING SSEED FOR DOORSENT INSURED FOR SECONDARY CONSENT | issued by  IE  IE  IE  IE  LG  JZ | Rev No. | Date | Reason for issue | Issued by | Rev No. | Date | Reason for issue | issued by | bots. To desting one to be where differ regard to the social of their the document has been for the security program of the team. The internation credated this is no considered the concentration.  The documentations of the team is the internation credated this is considered the concentration. One of the control of the c |
|-------------------------------------------------|---------------------