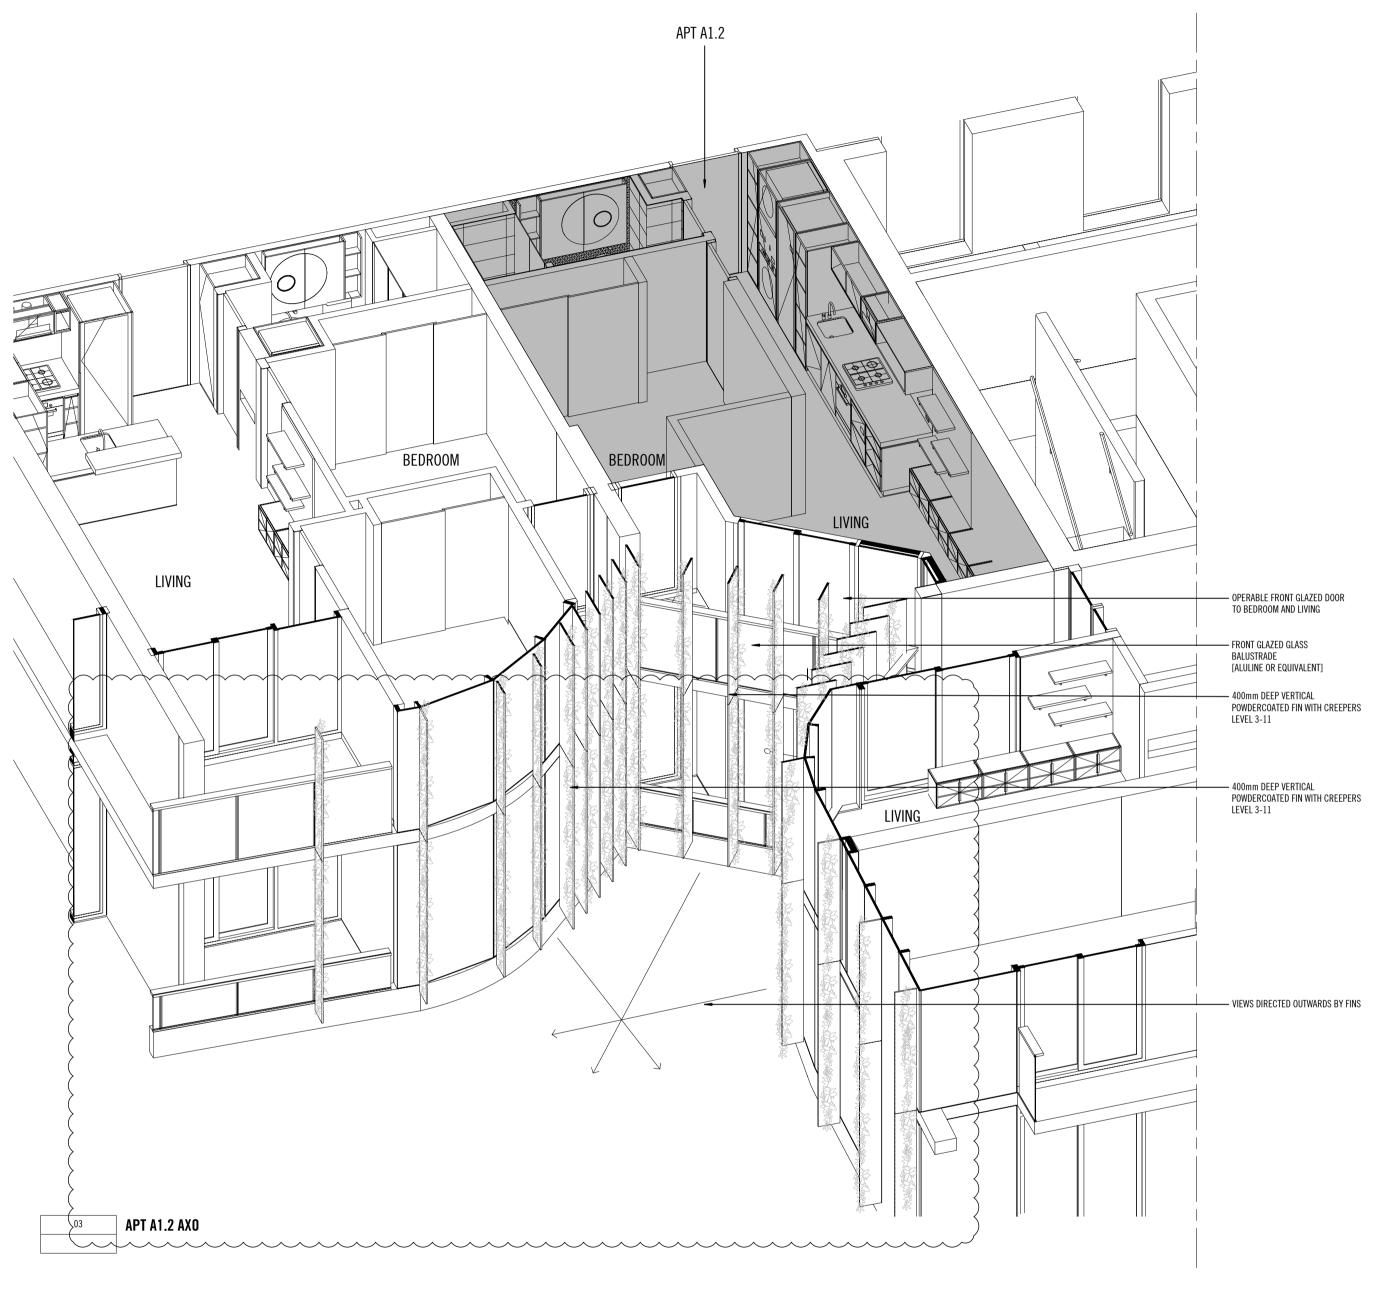

Aug 30, 2018 – 4:58pm 4/21/2017 5:30:22 PM

BEDROOM

TOWER 1 FACADE - NORTH PLAN - COURTYARD SIDE

TOWER 1 FACADE - SOUTH SECTION

TOWER 1 FACADE - NORTH SECTION

SCR3 LASER CUT METAL SCREEN IN GOLD POWDERCOAT FINISH