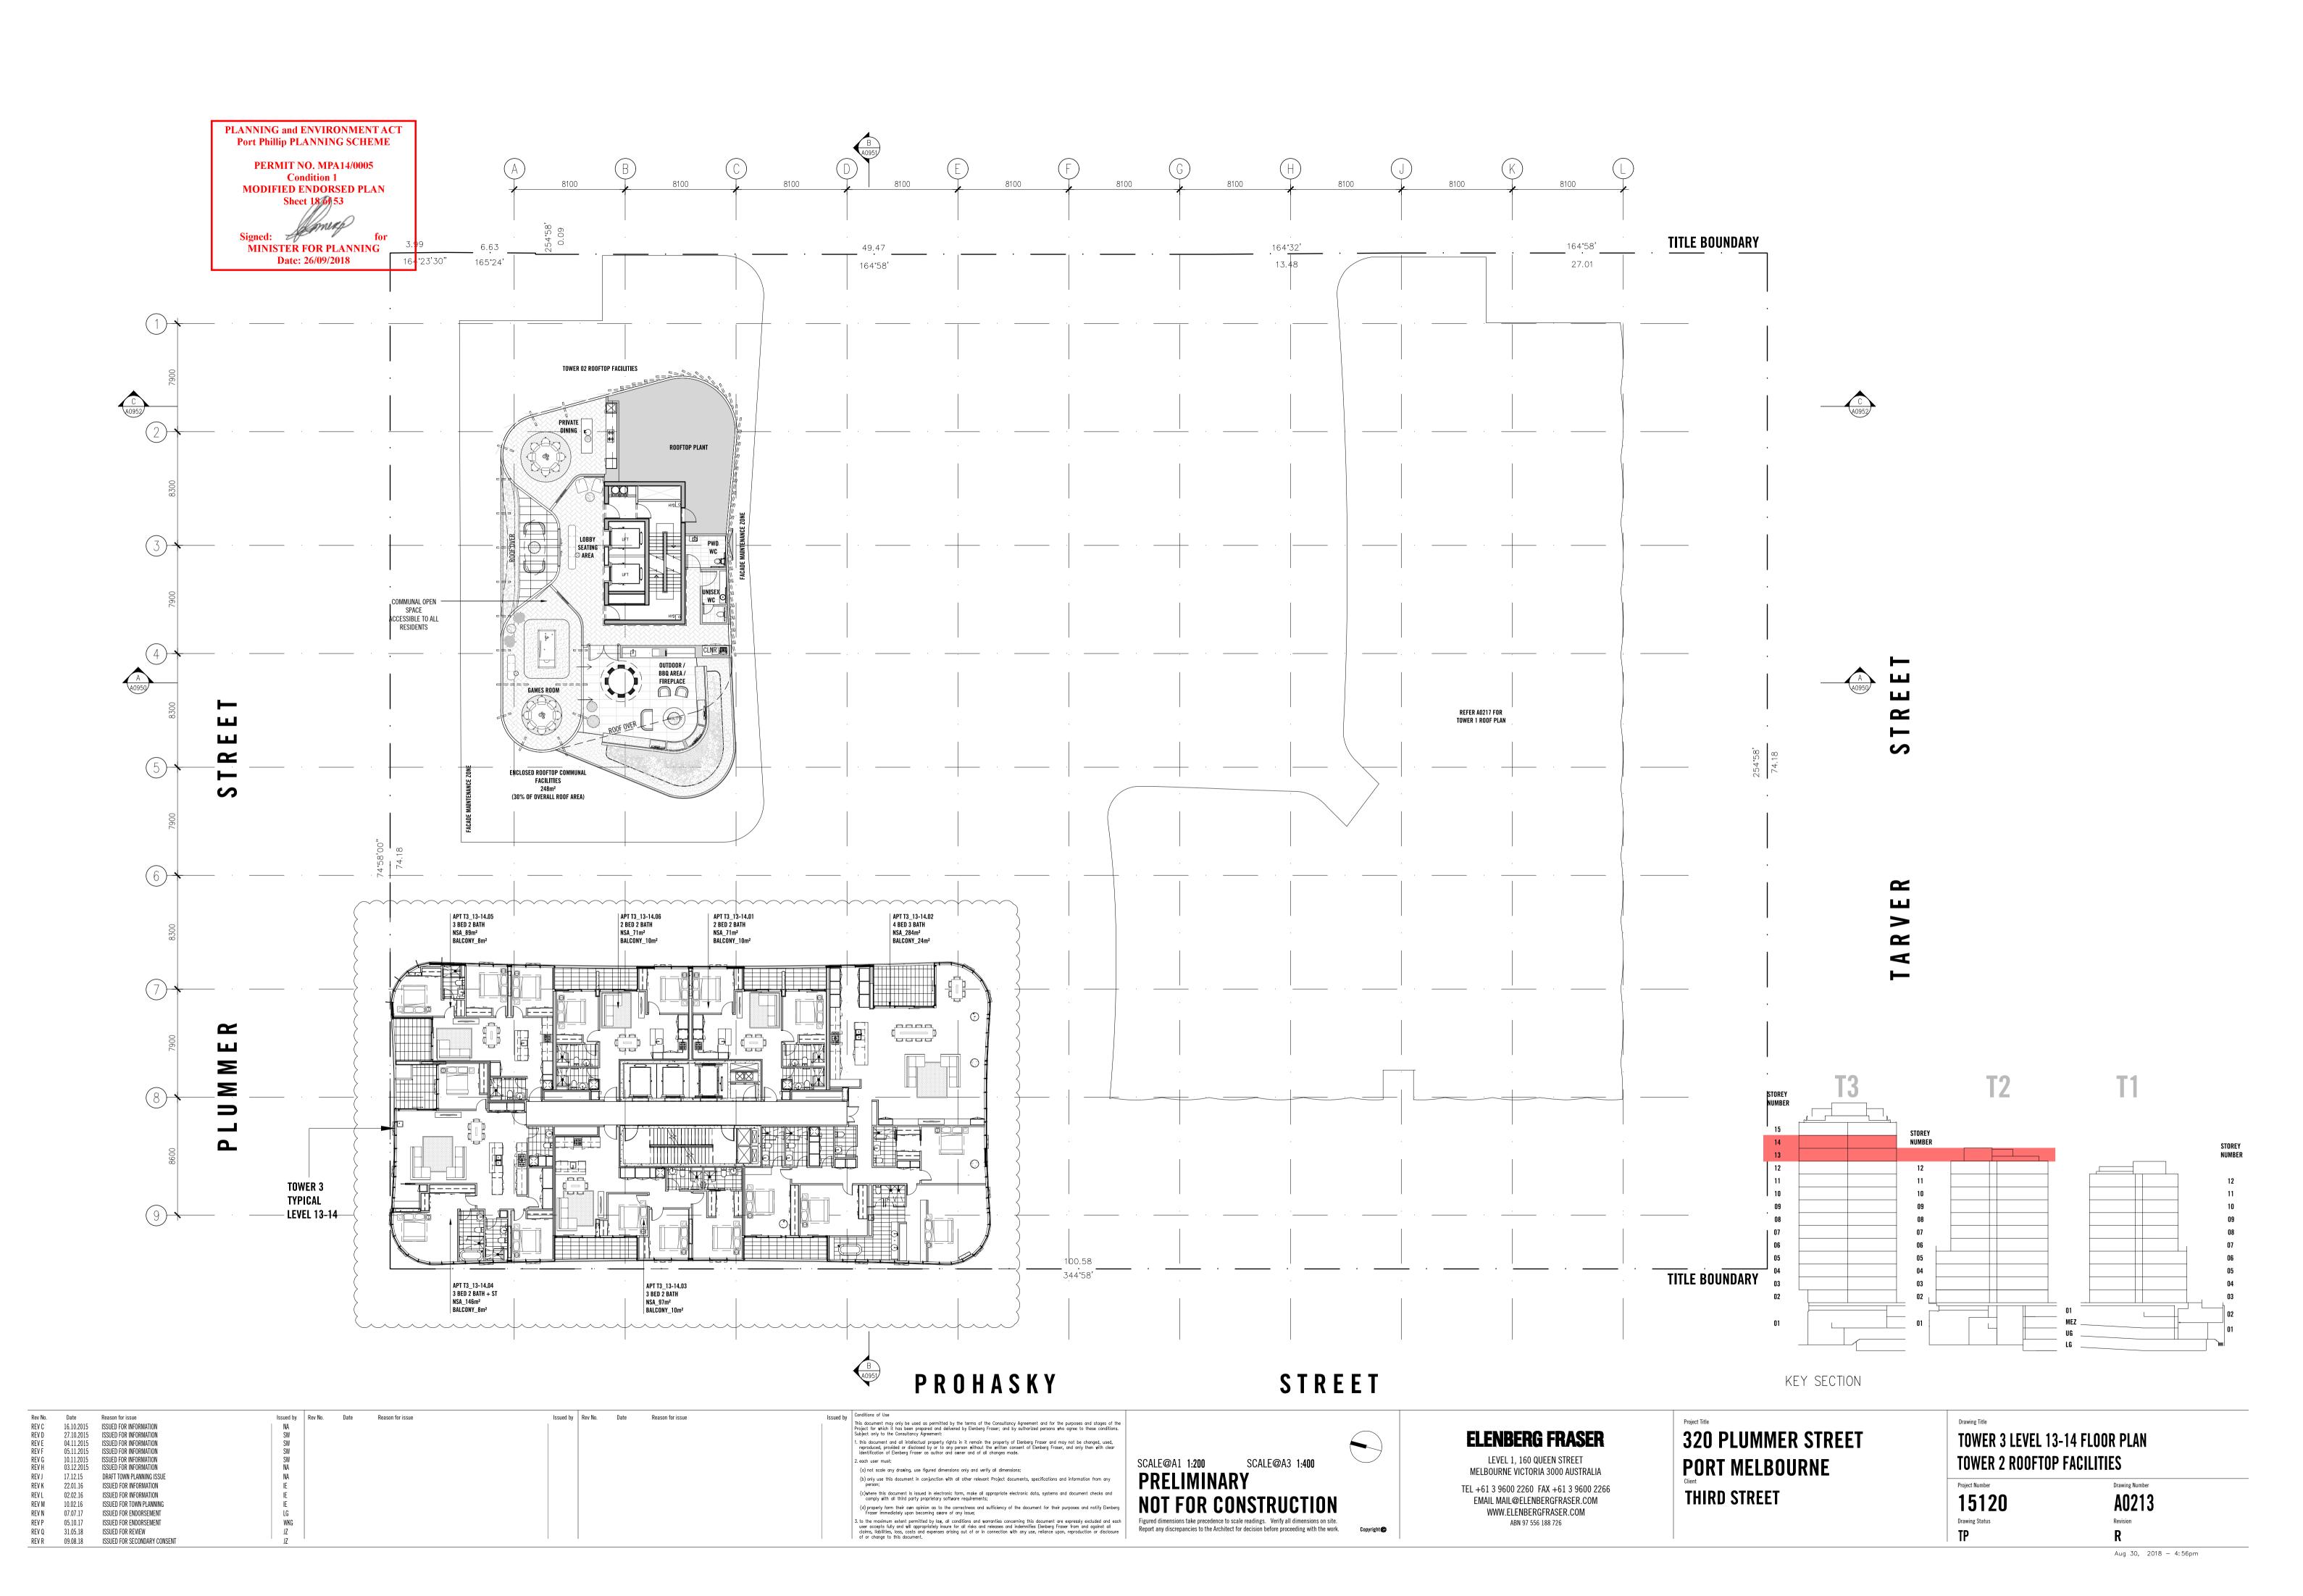

|     |       |           |      |
| CAD drawing   | number 301080 | DOAA                       |     |       |           |      |
| Original shee | et size A1    |                            |     |       |           |      |
| Client        |               | tt Kinne<br>ird Stre       |     |       |           |      |
| Project       | Port N        | lumme<br>Melbou<br>ol 1120 | rne |       |           |      |
| Details       |               | dary Re                    |     |       |           | nt   |
| Sheet         | 1 of 1        |                            |     |       |           |      |
| Job Number    | 30108         |                            |     |       |           |      |



Drawing Number A0002

Aug 30, 2018 - 4:53pm







































AHD AUSTRALIAN HEIGHT DATUM

| BAL1 | FRONT GLAZED SILVER/BLUE GLASS BALUSTRADE |
|------|-------------------------------------------|
| BAL2 | FRONT GLAZED PINK/GOLD GLASS BALUSTRADE   |

BAL3 FRONT GLAZED GOLD GLASS BALUSTRADE BAL4 FRONT GLAZED CLEAR GLASS BALUSTRADE WITH BLACK ALUMINIUM

STANCHIONS OVER PC PLANTER

BAL5 FLUTTED GLASS BALUSTRADE

SINGLE GLAZED WITH STANCHIONIS TO STRUCTURAL

SINGLE GLAZED FIXED GLASS PANEL WITH STEEL FRAME (NO HANDRAIL). FRAME NOT VISIBLE ON FACADE BAL8 STEEL BALUSTRADE WITH MILD STEEL RODS AT 125mm

MAX CENTRES IN POWDERCOAT FINISH CONC1 PRECAST CONCRETE, SAND-COLOURED OXIDE FINISH

CONC2 INSITU CONCRETE, CHARCOAL-COLOURED OXIDE FINISH

CONC3 SEALED GREY PRECAST CONCRETE/CONCRETE SLAB EDGE

GRC1 GLASS REINFORCED CONCRETE IN CEMENT GREY OXIDE F