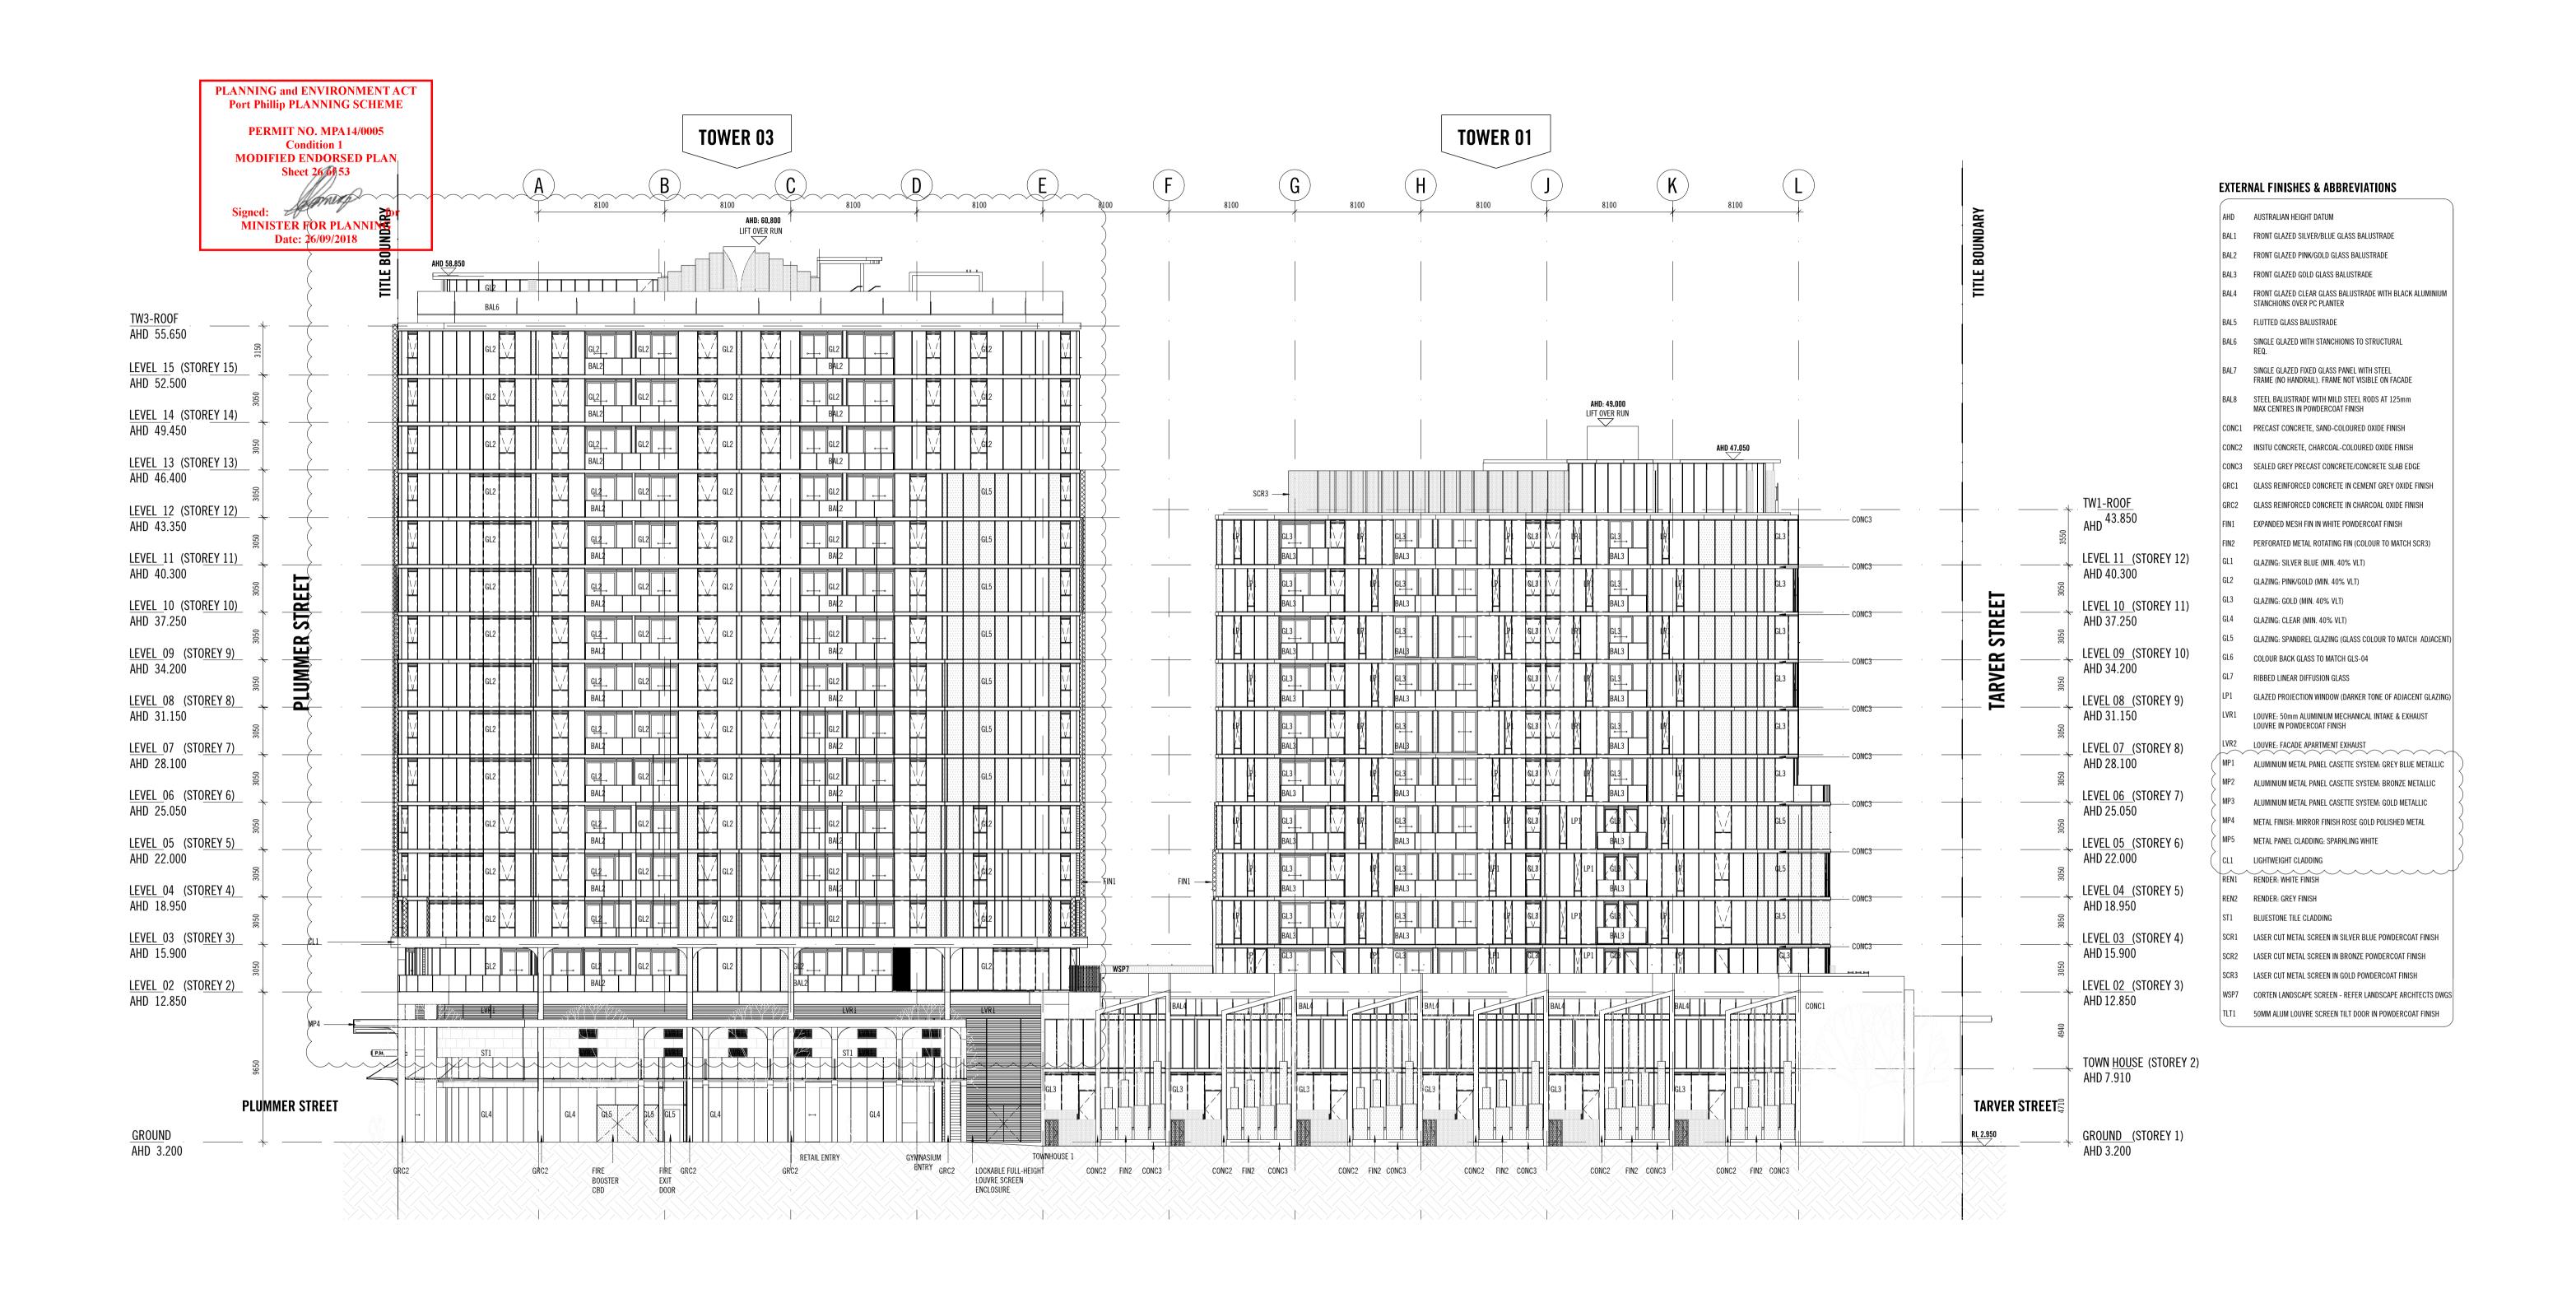

**SOUTH ELEVATION - TARVER STREET** TOWER 1

15120

Drawing Number A0902

| BAL1 | FRONT GLAZED SILVER/BLUE GLASS BALUSTRADE |
|------|-------------------------------------------|
| BAL2 | FRONT GLAZED PINK/GOLD GLASS BALUSTRADE   |
| BAL3 | FRONT GLAZED GOLD GLASS BALUSTRADE        |
|      |                                           |

BAL4 FRONT GLAZED CLEAR GLASS BALUSTRADE WITH BLACK ALUMINIUM STANCHIONS OVER PC PLANTER

BAL5 FLUTTED GLASS BALUSTRADE

AHD AUSTRALIAN HEIGHT DATUM

BAL6 SINGLE GLAZED WITH STANCHIONIS TO STRUCTURAL

BAL7 SINGLE GLAZED FIXED GLASS PANEL WITH STEEL FRAME (NO HANDRAIL). FRAME NOT VISIBLE ON FACADE BAL8 STEEL BALUSTRADE WITH MILD STEEL RODS AT 125mm MAX CENTRES IN POWDERCOAT FINISH

CONC1 PRECAST CONCRETE, SAND-COLOURED OXIDE FINISH

CONC2 INSITU CONCRETE, CHARCOAL-COLOURED OXIDE FINISH

CONC3 SEALED GREY PRECAST CONCRETE/CONCRETE SLAB EDGE

GRC1 GLASS REINFORCED CONCRETE IN CEMENT GREY OXIDE FINISH GRC2 GLASS REINFORCED CONCRETE IN CHARCOAL OXIDE FINISH

FIN1 EXPANDED MESH FIN IN WHITE POWDERCOAT FINISH

FIN2 PERFORATED METAL ROTATING FIN (COLOUR TO MATCH SCR3) GLAZING: SILVER BLUE (MIN. 40% VLT)

GLAZING: PINK/GOLD (MIN. 40% VLT)

GLAZING: GOLD (MIN. 40% VLT)

GLAZING: CLEAR (MIN. 40% VLT) GLAZING: SPANDREL GLAZING (GLASS COLOUR TO MATCH ADJACENT)

COLOUR BACK GLASS TO MATCH GLS-04

RIBBED LINEAR DIFFUSION GLASS

GLAZED PROJECTION WINDOW (DARKER TONE OF ADJACENT GLAZING) LVR1 LOUVRE: 50mm ALUMINIUM MECHANICAL INTAKE & EXHAUST LOUVRE IN POWDERCOAT FINISH

LOUVRE: FACADE APARTMENT EXHAUST

MP1 METAL CLADDING: GREY BLUE METALLIC

MP2 METAL CLADDING: BRONZE METALLIC

MP3 METAL CLADDING: GOLD METALLIC

MP4 METAL FINISH: MIRROR FINISH ROSE GOLD POLISHED METAL MP5 METAL PANEL CLADDING: SPARKLING WHITE

REN1 RENDER: WHITE FINISH

REN2 RENDER: GREY FINISH

ST1 BLUESTONE TILE CLADDING

SCR1 LASER CUT METAL SCREEN IN SILVER BLUE POWDERCOAT FINISH SCR2 LASER CUT METAL SCREEN IN BRONZE POWDERCOAT FINISH

SCR3 LASER CUT METAL SCREEN IN GOLD POWDERCOAT FINISH

WSP7 CORTEN LANDSCAPE SCREEN - REFER LANDSCAPE ARCHTECTS DWGS

TLT1 50MM ALUM LOUVRE SCREEN TILT DOOR IN POWDERCOAT FINISH

Aug 30, 2018 – 4:57pm 4/21/2017 5:26:50 PM

| Date Reason for issue                                        | Issued by Rev No. Date Reason for issue | Issued by Rev No. Date Reason for issue | Issued by Conditions of Use                                                                                                                                                                                                                                                                                                                                                                                                             |                                                                                                                                                                                          |                                         | Project Title        | Drawing Title            |                      |
|--------------------------------------------------------------|-----------------------------------------|-----------------------------------------|-----------------------------------------------------------------------------------------------------------------------------------------------------------------------------------------------------------------------------------------------------------------------------------------------------------------------------------------------------------------------------------------------------------------------------------------|------------------------------------------------------------------------------------------------------------------------------------------------------------------------------------------|-----------------------------------------|----------------------|--------------------------|----------------------|
| 2.15 DRAFT TOWN PLANNING ISSUE<br>1.16 ISSUE FOR INFORMATION | NA<br>IE                                |                                         | Project for which it has been prepared and delivered by Elenberg Fraser; and by authorized persons who agree to these conditions.  Subject only to the Consultancy Agreement:                                                                                                                                                                                                                                                           |                                                                                                                                                                                          |                                         | 220 DILIMANED CEDEET | SOUTH ELEVATION          |                      |
| 6 ISSUE FOR INFORMATION                                      | IE IE                                   |                                         | <ol> <li>this document and all intellectual property rights in it remain the property of Elenberg Fraser and may not be changed, used,<br/>reproduced, provided or disclosed by or to any person without the written consent of Elenberg Fraser, and only then with clear</li> </ol>                                                                                                                                                    |                                                                                                                                                                                          | <b>ELENBERG FRASER</b>                  | 320 PLUMMER STREET   |                          |                      |
| ISSUE FOR TOWN PLANNING ISSUE FOR ENDORSEMENT                | IE<br>LG                                |                                         | identification of Elenberg Fraser as author and owner and of all changes made.  2. each user must:                                                                                                                                                                                                                                                                                                                                      | SCALE@A1 1:200 SCALE@A3 1:400                                                                                                                                                            | LEVEL 1, 160 QUEEN STREET               | DODT MELDOUDNE       | TOWER 2                  |                      |
| ISSUE FOR REVIEW                                             | JZ                                      |                                         | (a) not scale any drawing, use figured dimensions only and verify all dimensions;                                                                                                                                                                                                                                                                                                                                                       |                                                                                                                                                                                          | MELBOURNE VICTORIA 3000 AUSTRALIA       | PORT MELBOURNE       |                          |                      |
| ISSUE FOR REVIEW ISSUE FOR SECONDARY CONSENT                 | KB 17                                   |                                         | (b) only use this document in conjunction with all other relevant Project documents, specifications and information from any person;                                                                                                                                                                                                                                                                                                    | PRELIMINARY                                                                                                                                                                              | TEL +61 3 9600 2260 FAX +61 3 9600 2266 | Client               | Project Number           | Drawing Number       |
| RFI RESPONSE                                                 | IZ                                      |                                         | (c)where this document is issued in electronic form, make all appropriate electronic data, systems and document checks and<br>comply with all third party proprietary software requirements;                                                                                                                                                                                                                                            |                                                                                                                                                                                          | EMAIL MAIL@ELENBERGFRASER.COM           | THIRD STREET         | 15120                    | A0903                |
|                                                              |                                         |                                         | (d) properly form their own opinion as to the correctness and sufficiency of the document for their purposes and notify Elenberg Fraser immediately upon becoming aware of any issue;                                                                                                                                                                                                                                                   | NOT FOR CONSTRUCTION                                                                                                                                                                     | WWW.ELENBERGFRASER.COM                  |                      |                          | AUJUJ                |
|                                                              |                                         |                                         | 3. to the maximum extent permitted by low, all conditions and warranties concerning this document are expressly excluded and each user accepts fully and will appropriately insure for all risks and releases and indemnifies Elenberg Fraser from and against all claims, liabilities, loss, costs and expenses arising out of or in connection with any use, reliance upon, reproduction or disclosure of or chance to this document. | Figured dimensions take precedence to scale readings. Verify all dimensions on site.  Report any discrepancies to the Architect for decision before proceeding with the work.  Copyright | ABN 97 556 188 726                      |                      | Drawing Status <b>TP</b> | Revision<br><b>J</b> |