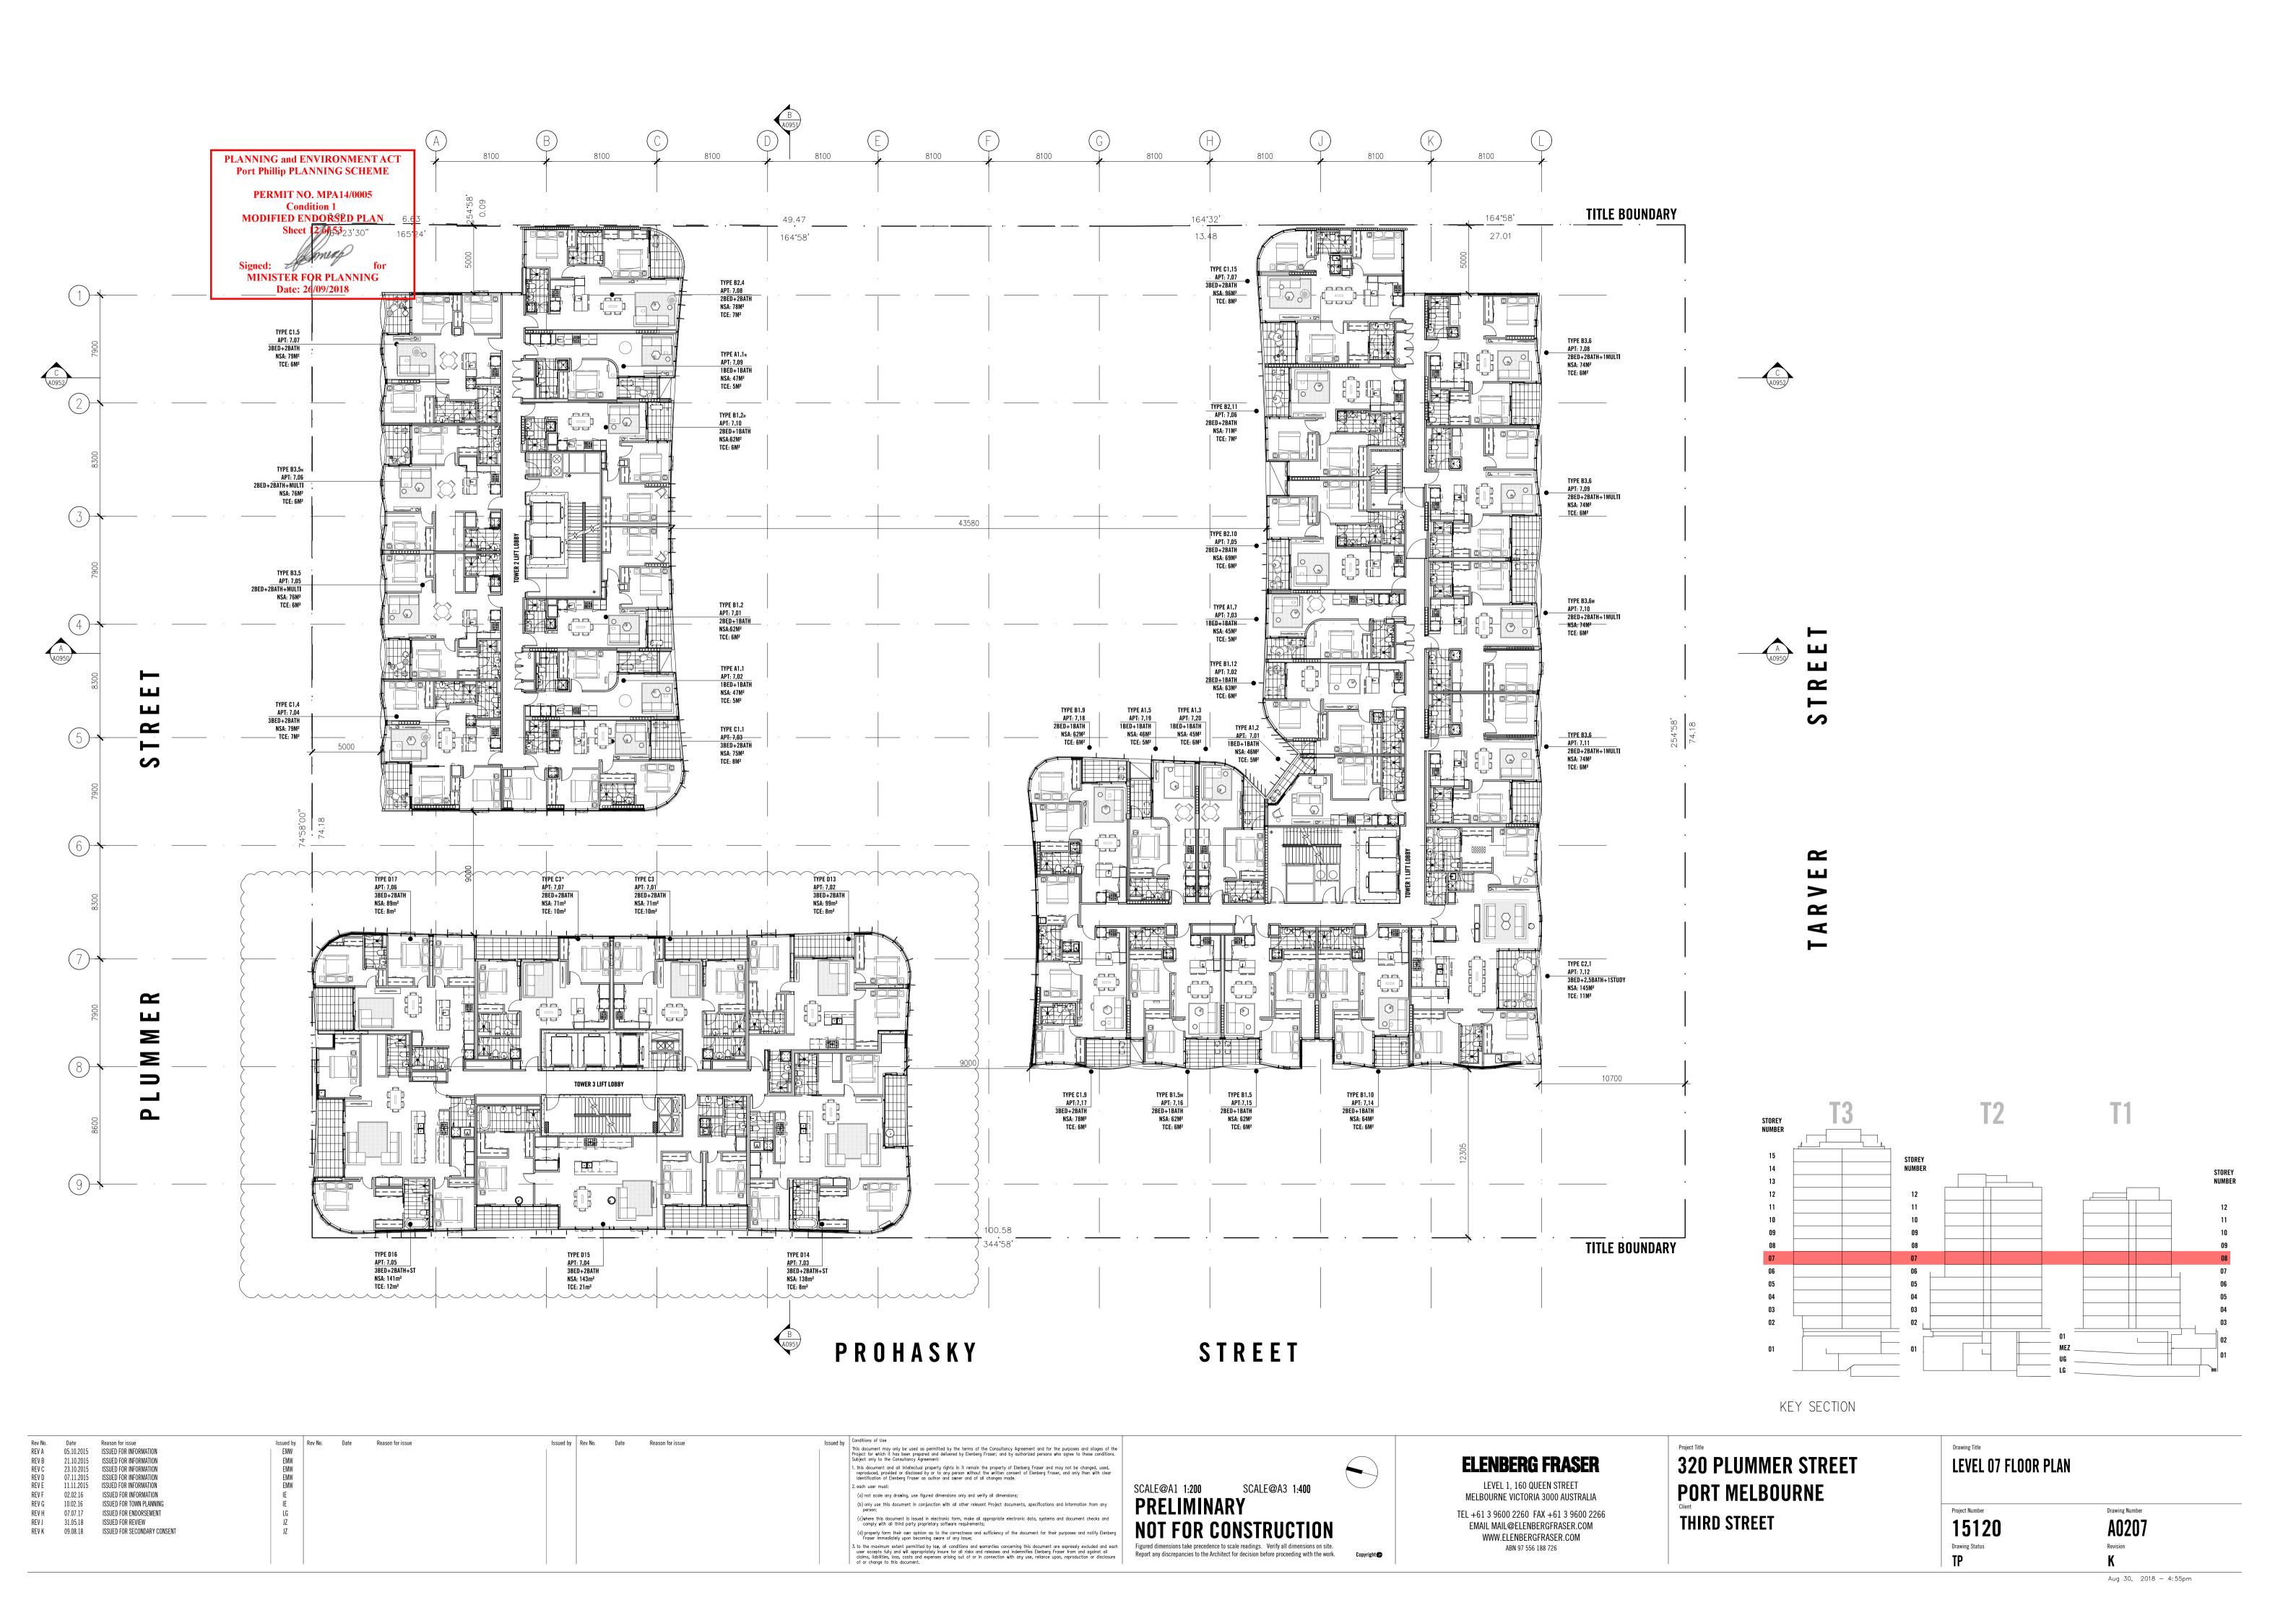

| 03.see                     |     |       |           |      |
| CAD drawing   | number 301080 | DOAA                       |     |       |           |      |
| Original shee | et size A1    |                            |     |       |           |      |
| Client        |               | tt Kinne<br>ird Stre       |     |       |           |      |
| Project       | Port N        | lumme<br>Melbou<br>ol 1120 | rne |       |           |      |
| Details       |               | dary Re                    |     |       |           | nt   |
| Sheet         | 1 of 1        |                            |     |       |           |      |
| Job Number    | 30108         |                            |     |       |           |      |



Drawing Number A0002

Aug 30, 2018 - 4:53pm







































AHD AUSTRALIAN HEIGHT DATUM

| BAL1 | FRONT GLAZED SILVER/BLUE GLASS BALUSTRADE |
|------|-------------------------------------------|
| BAL2 | FRONT GLAZED PINK/GOLD GLASS BALUSTRADE   |

BAL3 FRONT GLAZED GOLD GLASS BALUSTRADE BAL4 FRONT GLAZED CLEAR GLASS BALUSTRADE WITH BLACK ALUMINIUM

STANCHIONS OVER PC PLANTER

BAL5 FLUTTED GLASS BALUSTRADE

SINGLE GLAZED WITH STANCHIONIS TO STRUCTURAL

SINGLE GLAZED FIXED GLASS PANEL WITH STEEL FRAME (NO HANDRAIL). FRAME NOT VISIBLE ON FACADE BAL8 STEEL BALUSTRADE WITH MILD STEEL RODS AT 125mm

MAX CENTRES IN POWDERCOAT FINISH CONC1 PRECAST CONCRETE, SAND-COLOURED OXIDE FINISH

CONC2 INSITU CONCRETE, CHARCOAL-COLOURED OXIDE FINISH

CONC3 SEALED GREY PRECAST CONCRETE/CONCRETE SLAB EDGE

GRC1 GLASS REINFORCED CONCRETE IN CEMENT