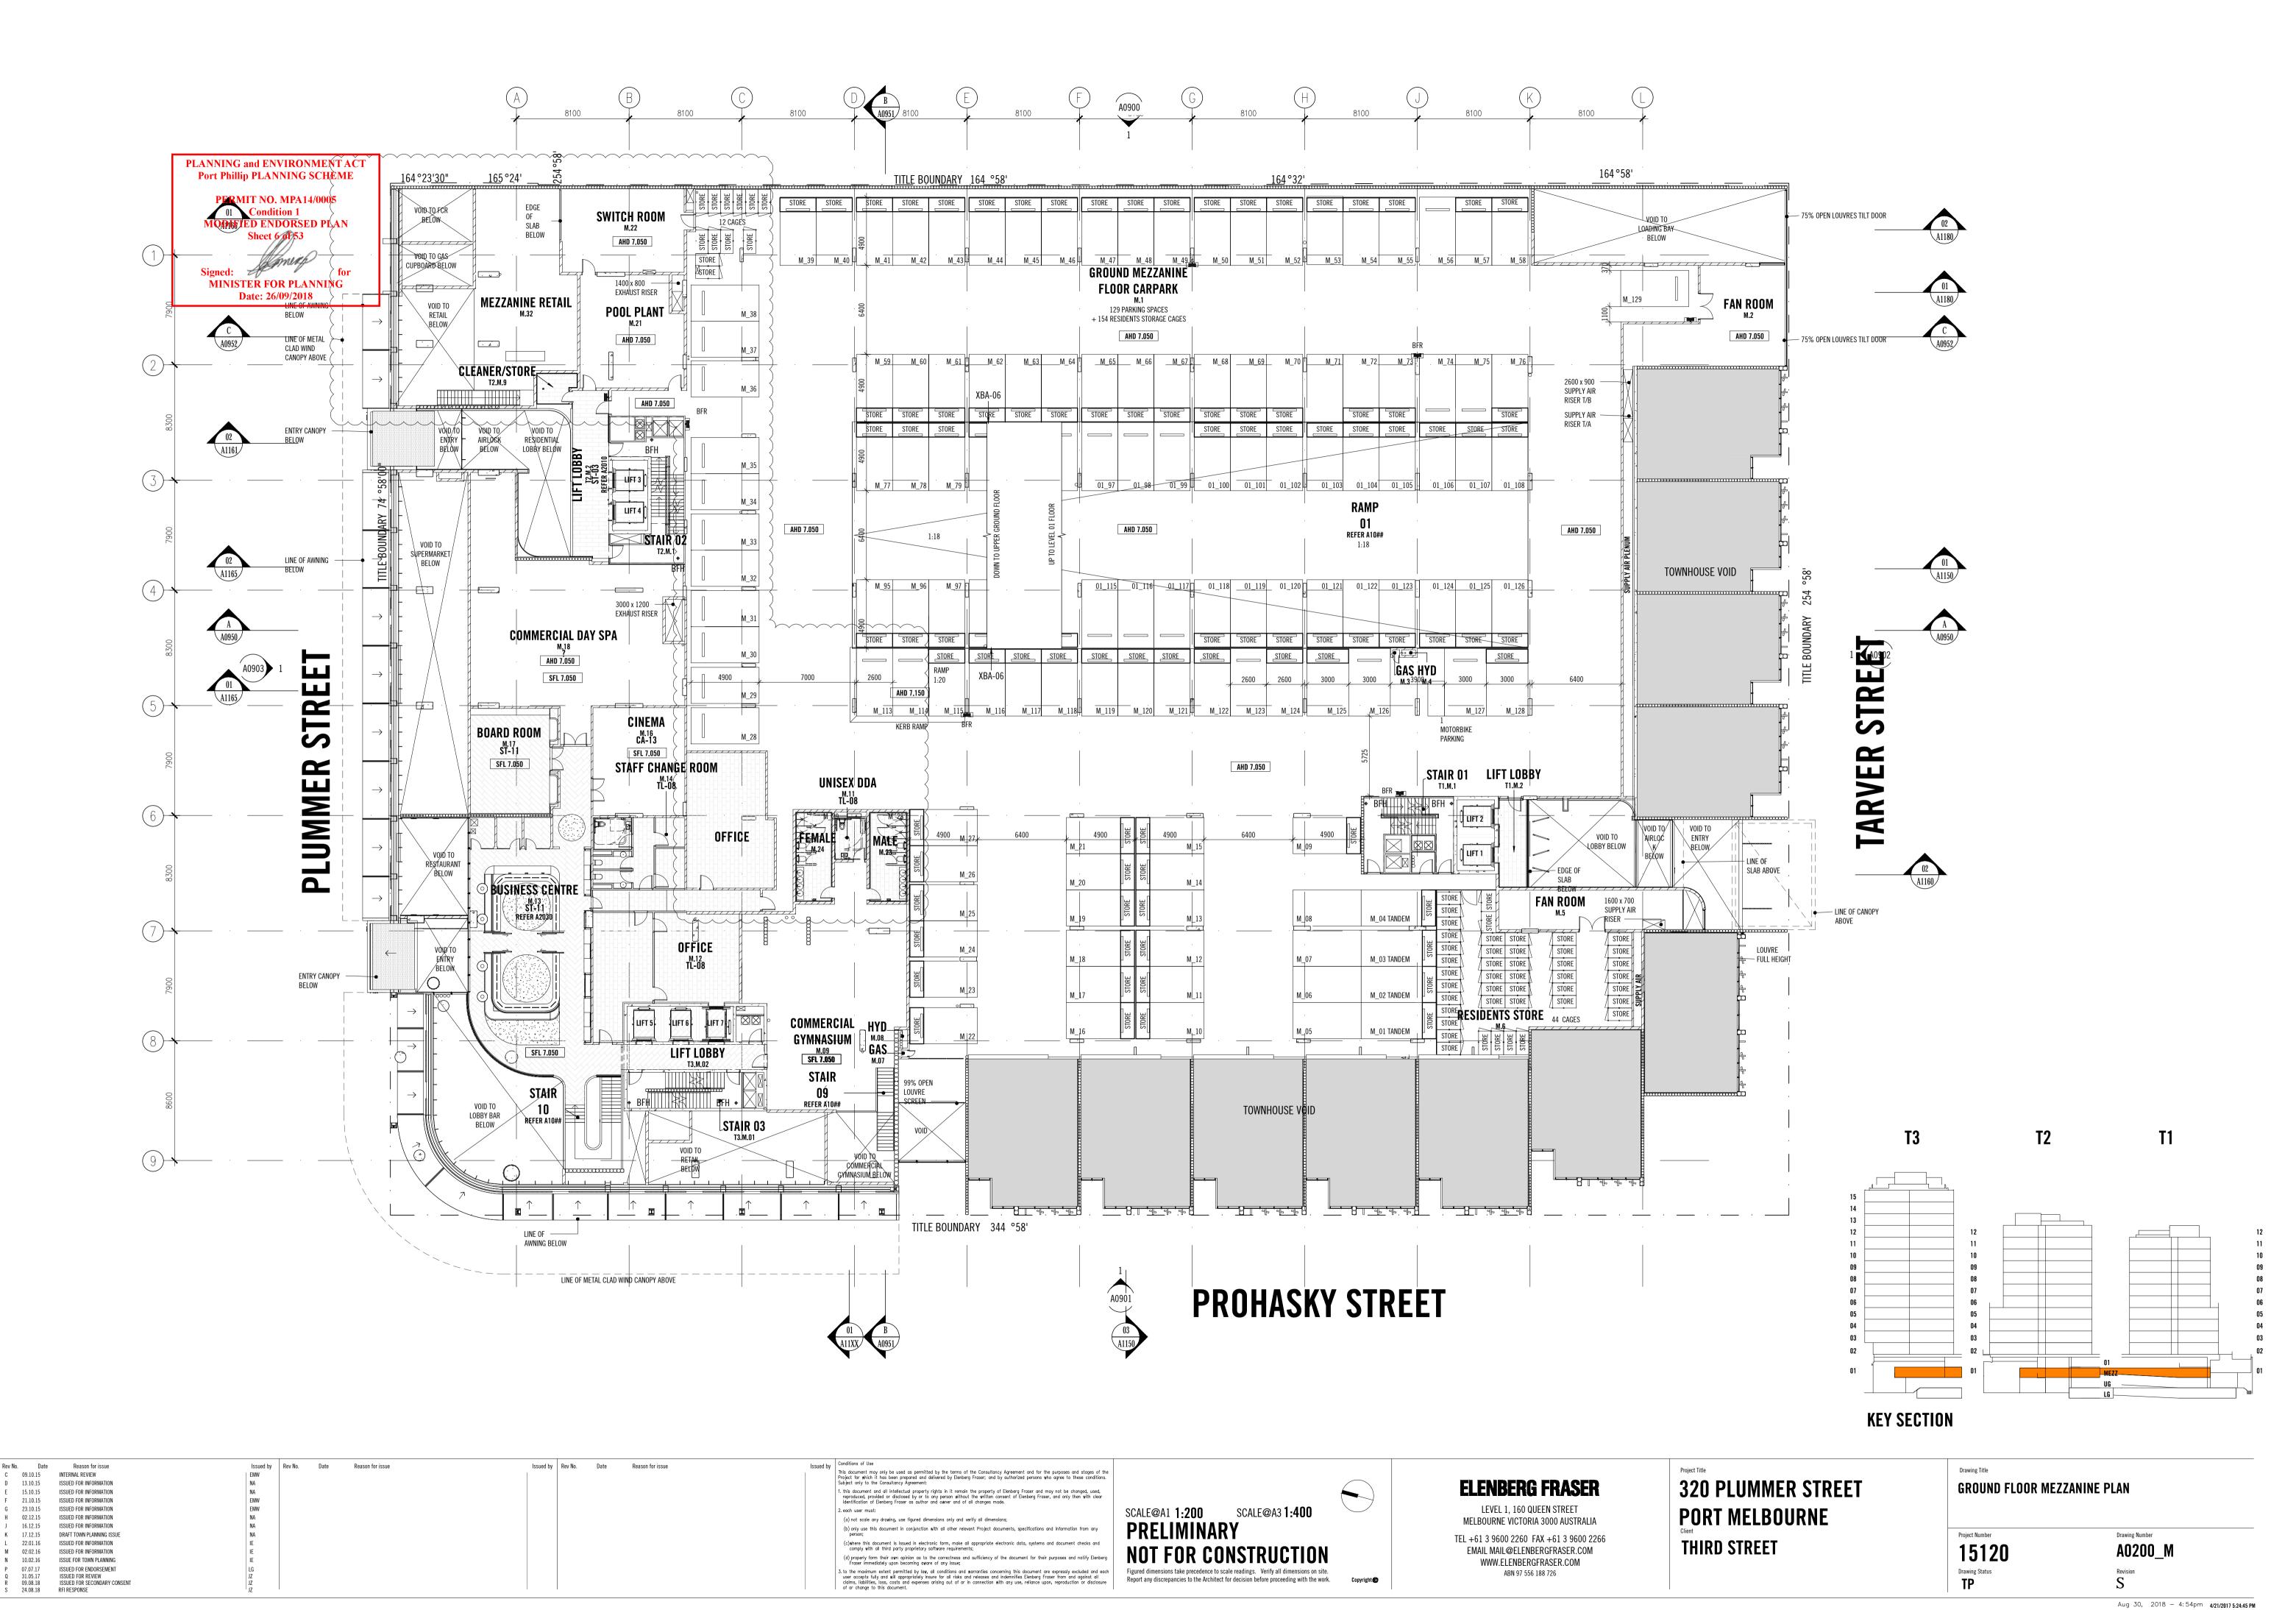

1080        | 03.see                     |     |       |           |      |
| CAD drawing   | number 301080 | DOAA                       |     |       |           |      |
| Original shee | et size A1    |                            |     |       |           |      |
| Client        |               | tt Kinne<br>ird Stre       |     |       |           |      |
| Project       | Port N        | lumme<br>Melbou<br>ol 1120 | rne |       |           |      |
| Details       |               | dary Re                    |     |       |           | nt   |
| Sheet         | 1 of 1        |                            |     |       |           |      |
| Job Number    | 30108         |                            |     |       |           |      |



Drawing Number A0002

Aug 30, 2018 - 4:53pm







































AHD AUSTRALIAN HEIGHT DATUM

| BAL1 | FRONT GLAZED SILVER/BLUE GLASS BALUSTRADE |
|------|-------------------------------------------|
| BAL2 | FRONT GLAZED PINK/GOLD GLASS BALUSTRADE   |

BAL3 FRONT GLAZED GOLD GLASS BALUSTRADE BAL4 FRONT GLAZED CLEAR GLASS BALUSTRADE WITH BLACK ALUMINIUM

STANCHIONS OVER PC PLANTER

BAL5 FLUTTED GLASS BALUSTRADE

SINGLE GLAZED WITH STANCHIONIS TO STRUCTURAL

SINGLE GLAZED FIXED GLASS PANEL WITH STEEL FRAME (NO HANDRAIL). FRAME NOT VISIBLE ON FACADE BAL8 STEEL BALUSTRADE WITH MILD STEEL RODS AT 125mm

MAX CENTRES IN POWDERCOAT FINISH CONC1 PRECAST CONCRETE, SAND-COLOURED OXIDE FINISH

CONC2 INSITU CONCRETE, CHARCOAL-COLOURED OXIDE FINISH

CONC3 SEALED GREY PRECAST CONCRETE/CONCRETE SLAB EDGE

GRC1 GLASS REINFORCED CONCRET