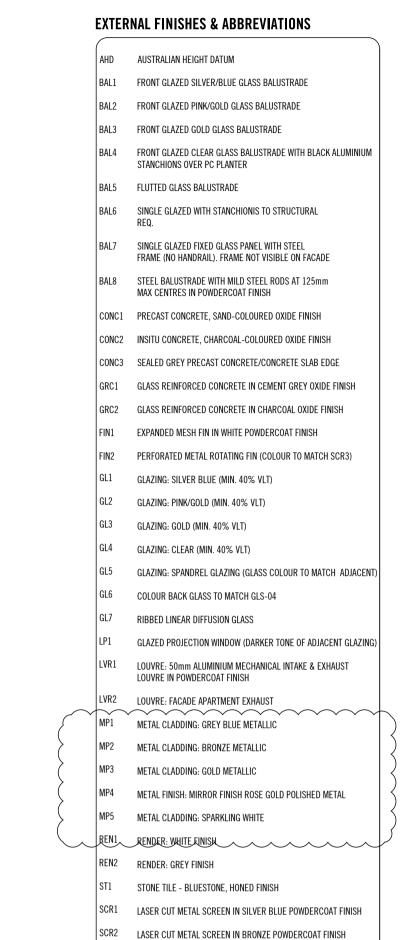

Drawing Number A0002

Aug 30, 2018 - 4:53pm

AHD AUSTRALIAN HEIGHT DATUM

| BAL1 | FRONT GLAZED SILVER/BLUE GLASS BALUSTRADE |
|------|-------------------------------------------|
| BAL2 | FRONT GLAZED PINK/GOLD GLASS BALUSTRADE   |

BAL3 FRONT GLAZED GOLD GLASS BALUSTRADE BAL4 FRONT GLAZED CLEAR GLASS BALUSTRADE WITH BLACK ALUMINIUM

STANCHIONS OVER PC PLANTER

BAL5 FLUTTED GLASS BALUSTRADE

SINGLE GLAZED WITH STANCHIONIS TO STRUCTURAL

SINGLE GLAZED FIXED GLASS PANEL WITH STEEL FRAME (NO HANDRAIL). FRAME NOT VISIBLE ON FACADE BAL8 STEEL BALUSTRADE WITH MILD STEEL RODS AT 125mm

MAX CENTRES IN POWDERCOAT FINISH CONC1 PRECAST CONCRETE, SAND-COLOURED OXIDE FINISH

CONC2 INSITU CONCRETE, CHARCOAL-COLOURED OXIDE FINISH

CONC3 SEALED GREY PRECAST CONCRETE/CONCRETE SLAB EDGE

GRC1 GLASS REINFORCED CONCRETE IN CEMENT GREY OXIDE FINISH

GRC2 GLASS REINFORCED CONCRETE IN CHARCOAL OXIDE FINISH

FIN1 EXPANDED MESH FIN IN WHITE POWDERCOAT FINISH PERFORATED METAL ROTATING FIN (COLOUR TO MATCH SCR3)

GLAZING: SILVER BLUE (MIN. 40% VLT)

GLAZING: PINK/GOLD (MIN. 40% VLT)

GLAZING: GOLD (MIN. 40% VLT)

GLAZING: CLEAR (MIN. 40% VLT) GLAZING: SPANDREL GLAZING (GLASS COLOUR TO MATCH ADJACENT)

COLOUR BACK GLASS TO MATCH GLS-04

GLAZED PROJECTION WINDOW (DARKER TONE OF ADJACENT GLAZING)

RIBBED LINEAR DIFFUSION GLASS

LOUVRE: 50mm ALUMINIUM MECHANICAL INTAKE & EXHAUST LOUVRE IN POWDERCOAT FINISH

LOUVRE: FACADE APARTMENT EXHAUST

METAL CLADDING: GREY BLUE METALLIC

MP2 METAL CLADDING: BRONZE METALLIC

MP3 METAL CLADDING: GOLD METALLIC

MP4 METAL FINISH: MIRROR FINISH ROSE GOLD POLISHED METAL

MP5 METAL CLADDING: SPARKLING WHITE

REN1 RENDER: WHITE FINISH

REN2 RENDER: GREY FINISH

BLUESTONE TILE CLADDING SCR1 LASER CUT METAL SCREEN IN SILVER BLUE POWDERCOAT FINISH

SCR2 LASER CUT METAL SCREEN IN BRONZE POWDERCOAT FINISH

SCR3 LASER CUT METAL SCREEN IN GOLD POWDERCOAT FINISH

WSP7 CORTEN LANDSCAPE SCREEN - REFER LANDSCAPE ARCHTECTS DWGS

50MM ALUM LOUVRE SCREEN TILT DOOR IN POWDERCOAT FINISH

|              | AHD   | AUSTRALIAN HEIGHT DATUM                                                                     |
|--------------|-------|---------------------------------------------------------------------------------------------|
|              | BAL1  | FRONT GLAZED SILVER/BLUE GLASS BALUSTRADE                                                   |
|              | BAL2  | FRONT GLAZED PINK/GOLD GLASS BALUSTRADE                                                     |
|              | BAL3  | FRONT GLAZED GOLD GLASS BALUSTRADE                                                          |
|              | BAL4  | FRONT GLAZED CLEAR GLASS BALUSTRADE WITH BLACK ALUMINIUM STANCHIONS OVER PC PLANTER         |
|              | BAL5  | FLUTTED GLASS BALUSTRADE                                                                    |
|              | BAL6  | SINGLE GLAZED WITH STANCHIONIS TO STRUCTURAL REQ.                                           |
|              | BAL7  | SINGLE GLAZED FIXED GLASS PANEL WITH STEEL FRAME (NO HANDRAIL). FRAME NOT VISIBLE ON FACADE |
|              | BAL8  | STEEL BALUSTRADE WITH MILD STEEL RODS AT 125mm<br>MAX CENTRES IN POWDERCOAT FINISH          |
|              | CONC1 | PRECAST CONCRETE, SAND-COLOURED OXIDE FINISH                                                |
|              | CONC2 | INSITU CONCRETE, CHARCOAL-COLOURED OXIDE FINISH                                             |
|              | CONC3 | SEALED GREY PRECAST CONCRETE/CONCRETE SLAB EDGE                                             |
|              | GRC1  | GLASS REINFORCED CONCRETE IN CEMENT GREY OXIDE FINISH                                       |
|              | GRC2  | GLASS REINFORCED CONCRETE IN CHARCOAL OXIDE FINISH                                          |
|              | FIN1  | EXPANDED MESH FIN IN WHITE POWDERCOAT FINISH                                                |
|              | FIN2  | PERFORATED METAL ROTATING FIN (COLOUR TO MATCH SCR3)                                        |
|              | GL1   | GLAZING: SILVER BLUE (MIN. 40% VLT)                                                         |
|              | GL2   | GLAZING: PINK/GOLD (MIN. 40% VLT)                                                           |
|              | GL3   | GLAZING: GOLD (MIN. 40% VLT)                                                                |
|              | GL4   | GLAZING: CLEAR (MIN. 40% VLT)                                                               |
|              | GL5   | GLAZING: SPANDREL GLAZING (GLASS COLOUR TO MATCH ADJACENT)                                  |
|              | GL6   | COLOUR BACK GLASS TO MATCH GLS-04                                                           |
|              | GL7   | RIBBED LINEAR DIFFUSION GLASS                                                               |
|              | LP1   | GLAZED PROJECTION WINDOW (DARKER TONE OF ADJACENT GLAZING)                                  |
|              | LVR1  | LOUVRE: 50mm ALUMINIUM MECHANICAL INTAKE & EXHAUST LOUVRE IN POWDERCOAT FINISH              |
|              | LVR2  | LOUVRE: FACADE APARTMENT EXHAUST                                                            |
| <b>\( \)</b> | MP1   | METAL CLADDING: GREY BLUE METALLIC                                                          |