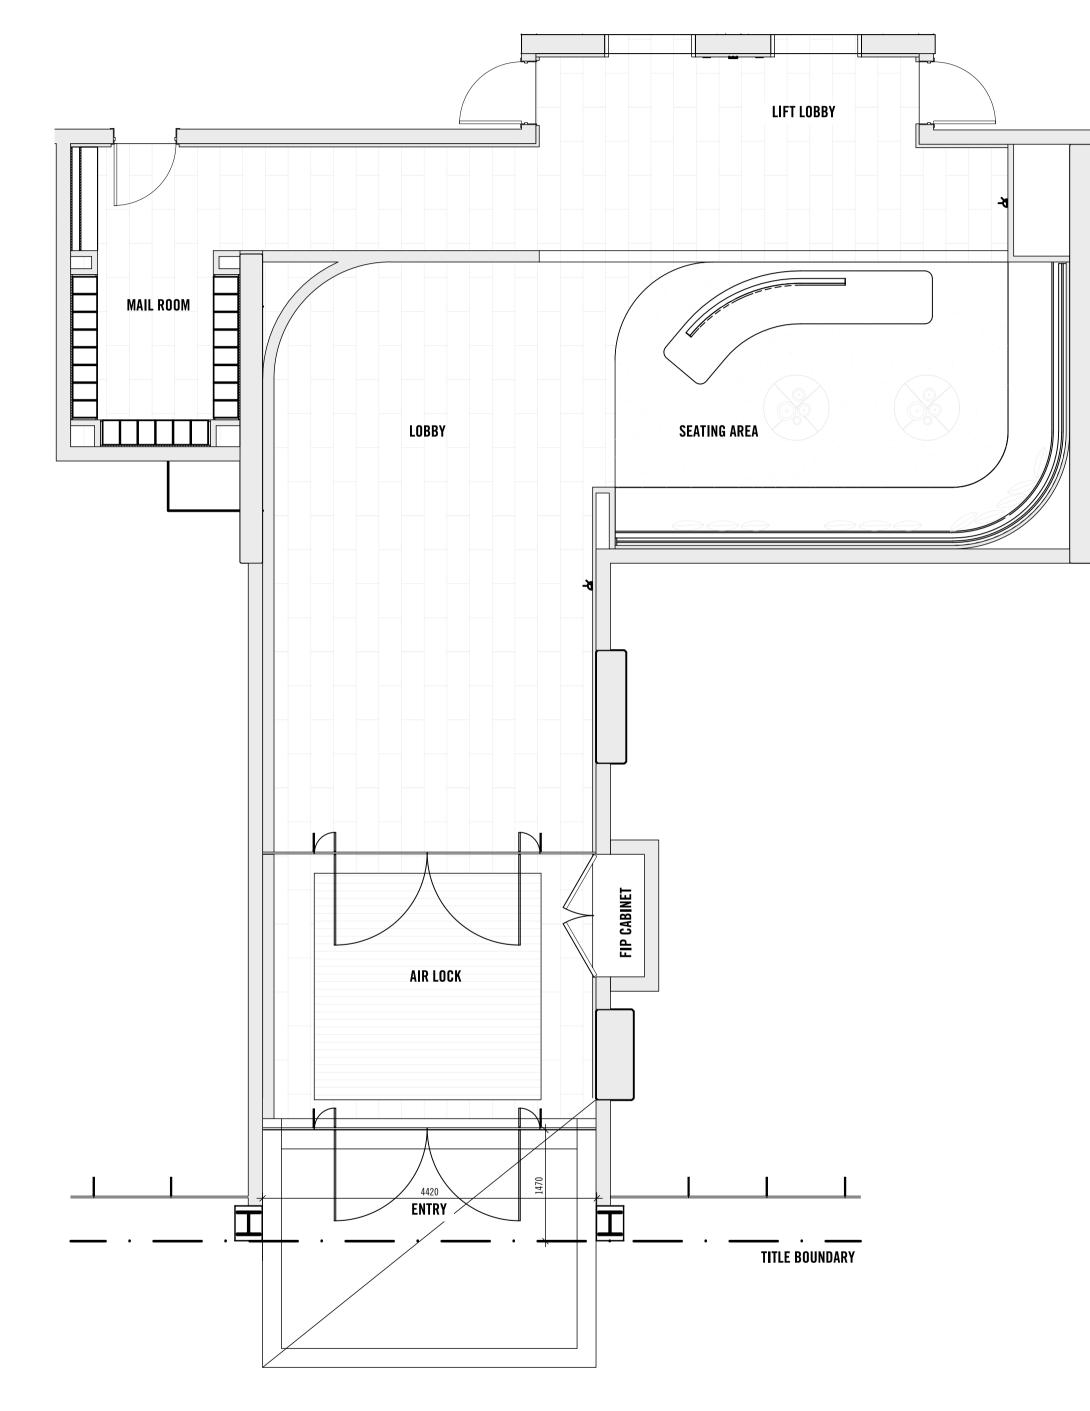

ection with any use, reliance upon, reproduction or disclosure of or change to this document.

SCALE@A1 1:50 SCALE@A3

PRELIMINARY

NOT FOR CONSTRUCTION

Figured dimensions take precedence to scale readings. Verify all dimensions on site.

Report any discrepancies to the Architect for decision before proceeding with the work.

## ELENBERG FRASER LEVEL 1, 160 QUEEN STREET MELBOURNE VICTORIA 3000 AUSTRALIA

TEL +61 3 9600 2260 FAX +61 3 9600 2266 EMAIL MAIL@ELENBERGFRASER.COM WWW.ELENBERGFRASER.COM ABN 97 556 188 726 320 PLUMMER STREET
PORT MELBOURNE
THIRD STREET

ELEMENTAL DETAILS - PROHASKY ST
TOWNHOUSE ROOFTOP

| roject Number | Drawing Number |
|---------------|----------------|
| 15120         | A1151          |
|               |                |
| awing Status  | Revision       |









TOWER 2 LOBBY - SECTION

1:50



| 01 | TOWER 2 LOBBY - PLAN |
|----|----------------------|
|    | 1 : 50               |
|    |                      |

| Rev No. | Date     | Reason for issue             |
|---------|----------|------------------------------|
| Α       | 17.12.15 | DRAFT TOWN PLANNING ISSUE    |
| В       | 22.01.16 | ISSUED FOR INFORMATION       |
| C       | 02.02.16 | ISSUED FOR INFORMATION       |
| D       | 10.02.16 | ISSUE FOR TOWN PLANNING      |
| Ε       | 07.07.17 | ISSUED FOR ENDORSEMENT       |
| F       | 13.06.18 | ISSUED FOR REVIEW            |
| G       | 09.08.18 | ISSUED FOR SECONDARY CONSENT |
|         |          |                              |
|         |          |                              |

NA
IE
IE
IE
IE
IZ
JZ

Reason for issue Issued b