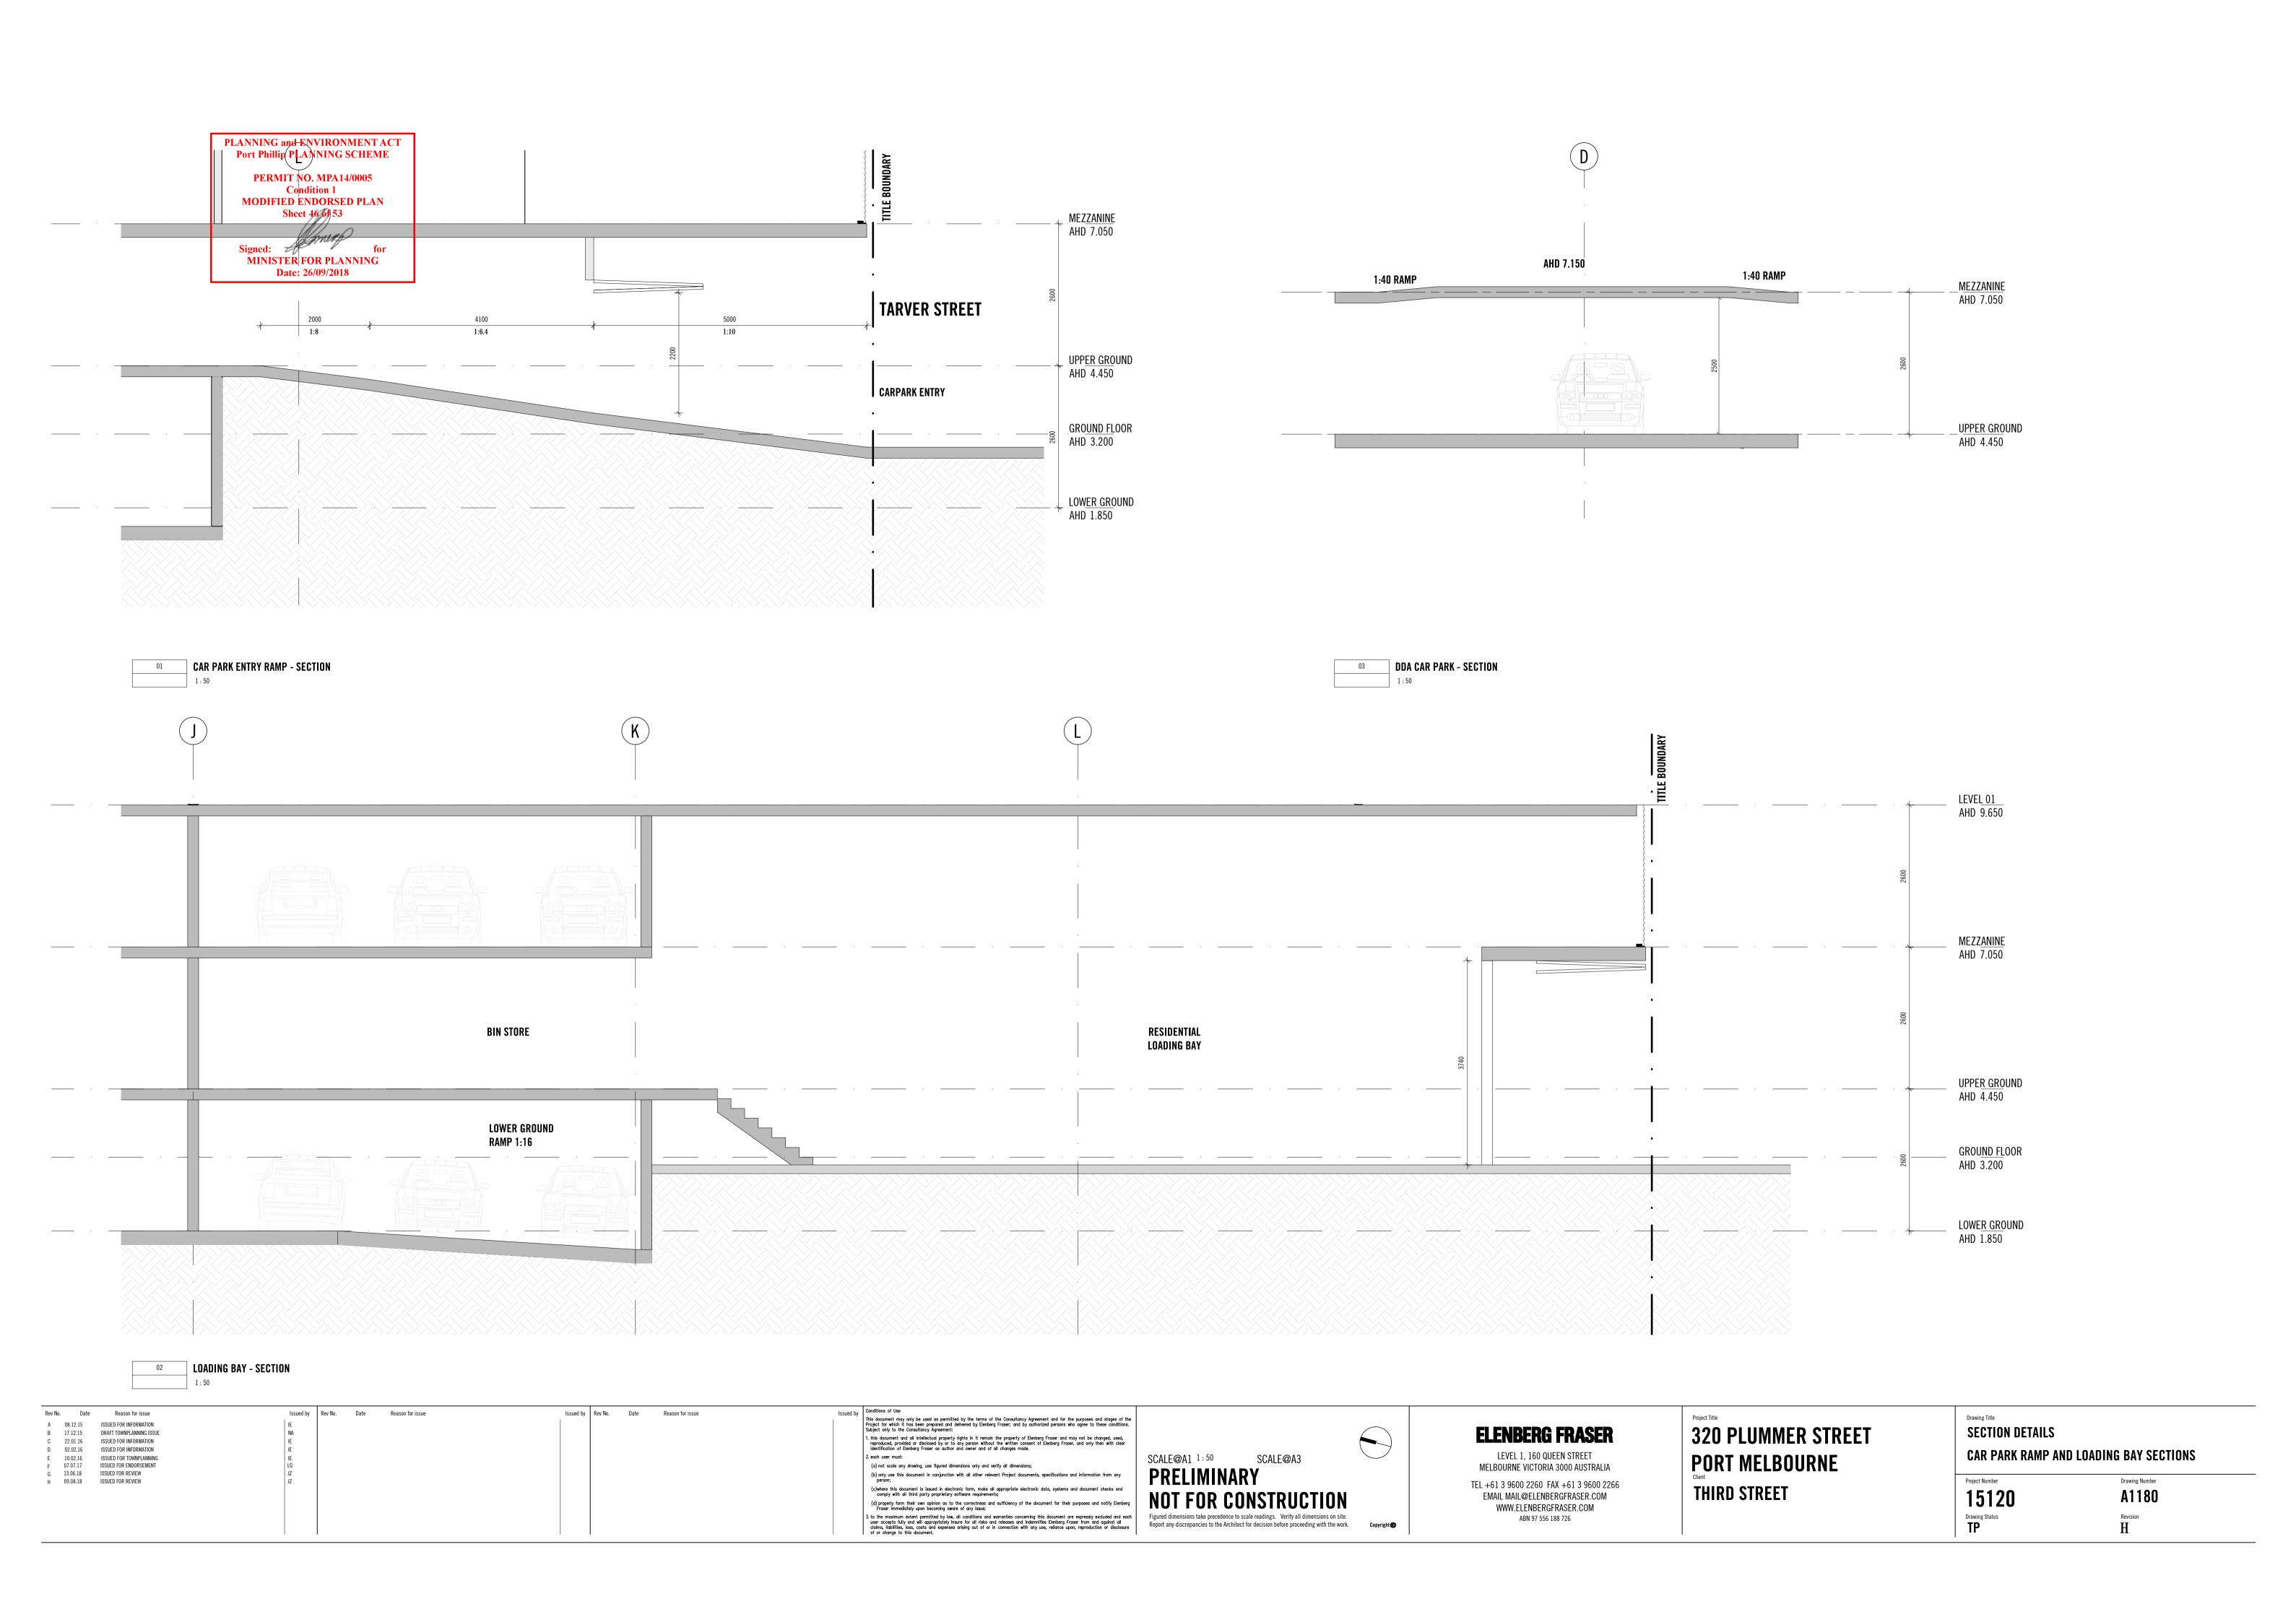

ts fully and will appropriately insure for all risks and releases and indemnifies Elenberg Fraser from and against all claims, liabilities, loss, costs and expenses arising out of or in connection with any use, reliance upon, reproduction or disclosure of or change to this document.

SCALE@A3 Figured dimensions take precedence to scale readings. Verify all dimensions on site. Report any discrepancies to the Architect for decision before proceeding with the work.

**ELENBERG FRASER** LEVEL 1, 160 QUEEN STREET MELBOURNE VICTORIA 3000 AUSTRALIA TEL +61 3 9600 2260 FAX +61 3 9600 2266

EMAIL MAIL@ELENBERGFRASER.COM

WWW.ELENBERGFRASER.COM

ABN 97 556 188 726

320 PLUMMER STREET **PORT MELBOURNE** THIRD STREET

**FACADE PLANTERBOX SECTION AND DETAILS** 

Drawing Number A1171 Drawing Status TP





## APARTMENT A1.1

1 BED + 1 BATH

### AREA

APARTMENT: 3.02, 3.13~, 4.02, 4.13~, 5.02, 5.13~ 6.02, 6.09~, 7.02, 7.09~, 8.02, 8.09~, 9.09~,

11 02

 INTERNAL AREA
 48 m²

 BALCONY AREA
 5 m²

 TOTAL AREA
 53 m²

\* INDICATES OPTIONAL UPGRADE JOINERY

# PLANTER TO LEVEL 04 ONLY



| Rev No. Date REV A 22.01.1 REV B 02.02.1 REV C 09.02.1 REV D 07.07.1 REV E 09.08.1 | Reason for issue ISSUED FOR INFORMATION ISSUED FOR INFORMATION ISSUED FOR TOWN PLANNING ISSUED FOR ENDORSMENT ISSUED FOR ENDORSMENT ISSUED FOR SECONDARY CONSENT | Insued by Rev No. Dute Reason for issue  IE  IE  IE  IG  JZ | Issued by | Rev No. | Date Reason for issue | Issued by | lobs: The descripts are the several with regard to the scale of which the document has been issued out for the specific papers of the leave. The