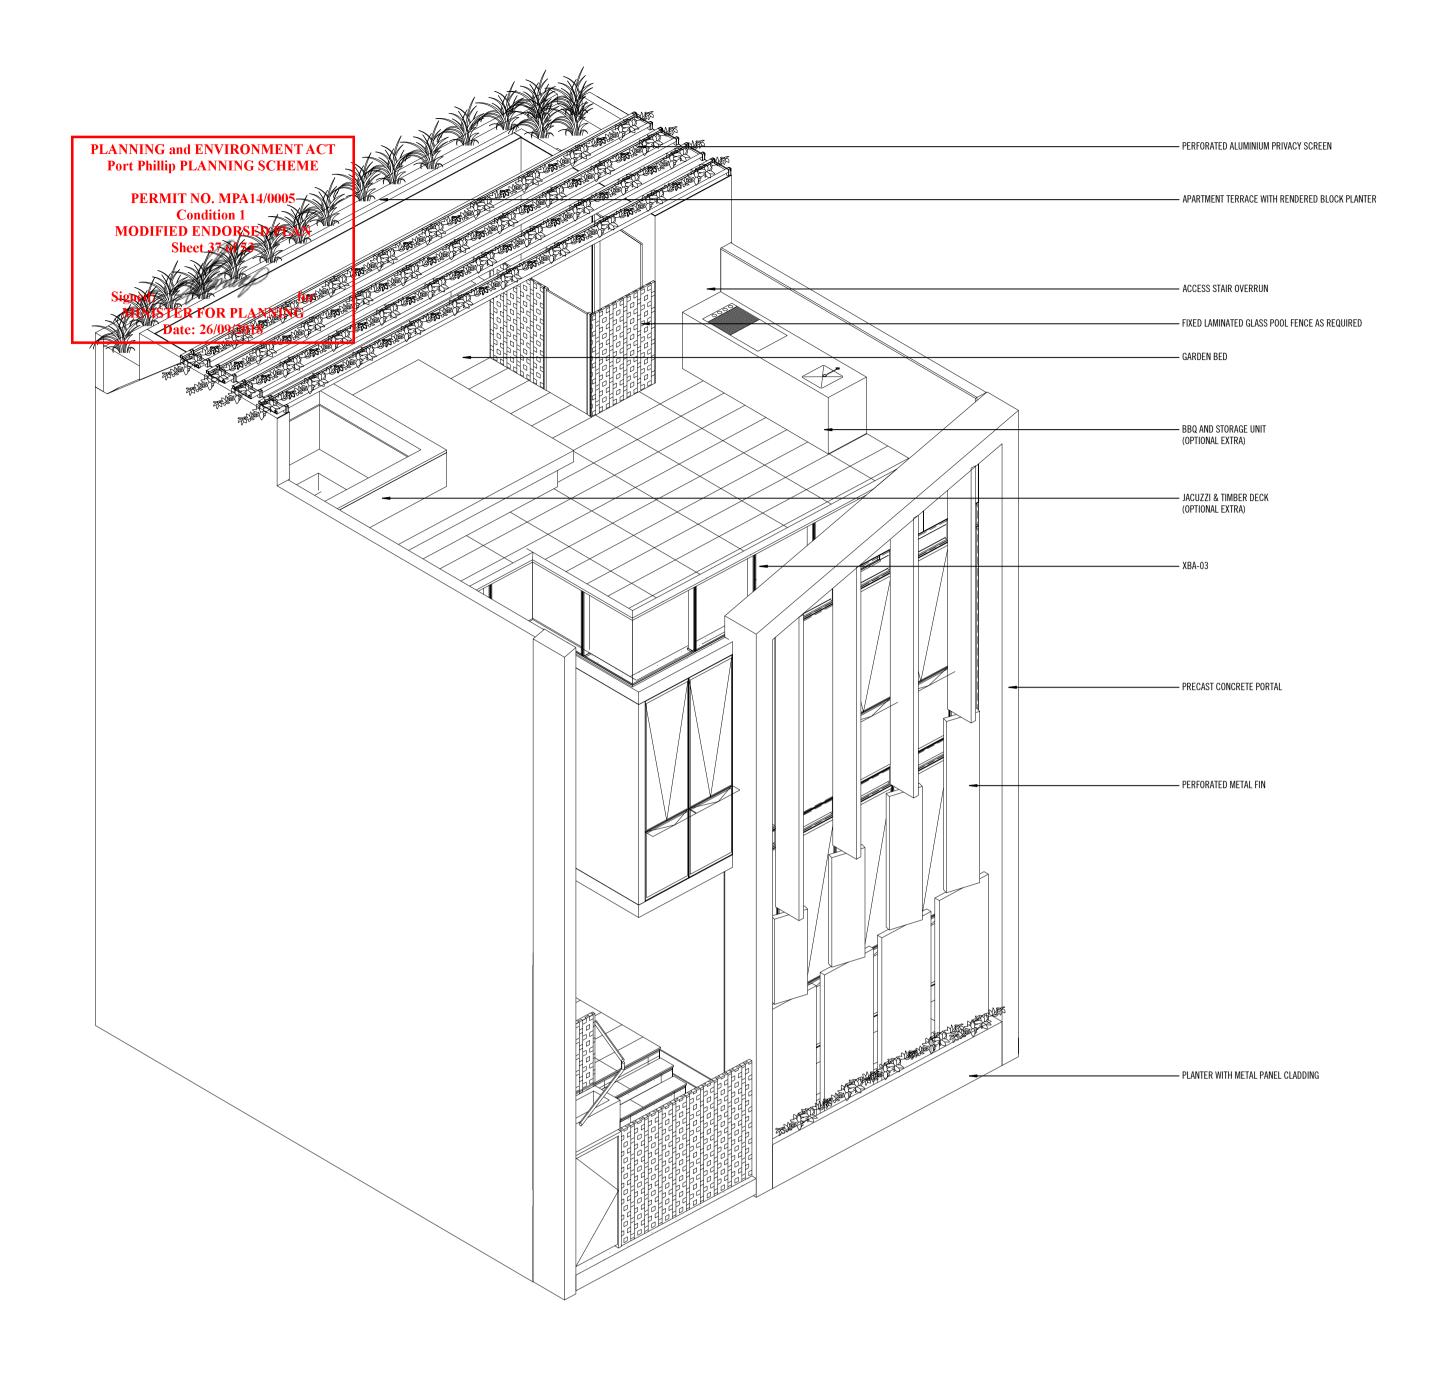

Aug 30, 2018 – 4:58pm 4/21/2017 5:30:22 PM

BEDROOM

TOWER 1 FACADE - NORTH PLAN - COURTYARD SIDE

TOWER 1 FACADE - SOUTH SECTION

TOWER 1 FACADE - NORTH SECTION

SCR3 LASER CUT METAL SCREEN IN GOLD POWDERCOAT FINISH

WSP7 CORTEN LANDSCAPE SCREEN - REFER LANDSCAPE ARCHTECTS DWGS

TLT1 50MM ALUM LOUVRE SCREEN TILT DOOR IN POWDERCOAT FINISH

| Rev No.         Date         Reason for issue           A         17.12.15         DRAFT TOWNPLANNING ISSUE           B         22.01.16         ISSUED FOR INFORMATION           C         02.02.16         ISSUED FOR INFORMATION           D         09.02.16         ISSUED FOR TOWNPLANNING           E         07.07.17         ISSUED FOR ENDORSEMENT           F         13.06.18         ISSUED FOR REVIEW | Issued by Rev No. Date Reason for issue    NA | Issued by Rev No. Date Reason for issue | Conditions of Use  This document may only be used as permitted by the terms of the Consultancy Agreement and for the purposes and stages of the Project for which it has been prepared and delivered by Elenberg Froser; and by authorized persons who agree to these conditions. Subject only to the Consultancy Agreement:  1. this document and all intellectual property rights in it remain the property of Elenberg Fraser and may not be changed, used, reproduced, provided or disclosed by or to any person without the written consent of Elenberg Fraser, and only then with clear identification of Elenberg Fraser as author and owner and of all changes made.  2. each user must:  (a) not scale any drawing, use figured dimensions only and verify all dimensions;                                                                                                                                                                                                                          | SCALE@A1 SCALE@A3                                                                                                                                                                                             | ELENBERG FRASER  LEVEL 1, 160 QUEEN STREET  MELBOURNE VICTORIA 3000 AUSTRALIA                                            | 320 PLUMMER STREET PORT MELBOURNE | ELEMENTALS TOWER 1 FACADE              |                                               |
|---------------------------------------------------------------------------------------------------------------------------------------------------------------------------------------------------------------------------------------------------------------------------------------------------------------------------------------------------------------------------------------------------------------------|-----------------------------------------------|-----------------------------------------|--------------------------------------------------------------------------------------------------------------------------------------------------------------------------------------------------------------------------------------------------------------------------------------------------------------------------------------------------------------------------------------------------------------------------------------------------------------------------------------------------------------------------------------------------------------------------------------------------------------------------------------------------------------------------------------------------------------------------------------------------------------------------------------------------------------------------------------------------------------------------------------------------------------------------------------------------------------------------------------------------------------|---------------------------------------------------------------------------------------------------------------------------------------------------------------------------------------------------------------|--------------------------------------------------------------------------------------------------------------------------|-----------------------------------|----------------------------------------|-----------------------------------------------|
| G 09.08.18 ISSUED FOR SECONDARY CONSENT                                                                                                                                                                                                                                                                                                                                                                             |                                               |                                         | <ul> <li>(b) only use this document in conjunction with all other relevant Project documents, specifications and information from any person;</li> <li>(c) where this document is issued in electronic form, make all appropriate electronic data, systems and document checks and comply with all third party proprietary software requirements;</li> <li>(d) properly form their own opinion as to the correctness and sufficiency of the document for their purposes and notify Elenberg Fraser immediately upon becoming owner of any issue;</li> <li>3 to the maximum extent permitted by law, all conditions and warranties concerning this document are expressly excluded and each user accepts fully and will appropriately insure for all risks and releases and indemnifies Elenberg Fraser from and against all claims, liabilities, loss, costs and expresses arising out of or in connection with any use, reliance upon, reproduction or disclosure of or change to this document.</li> </ul> | PRELIMINARY NOT FOR CONSTRUCTION Figured dimensions take precedence to scale readings. Verify all dimensions on site. Report any discrepancies to the Architect for decision before proceeding with the work. | TEL +61 3 9600 2260 FAX +61 3 9600 2266<br>EMAIL MAIL@ELENBERGFRASER.COM<br>WWW.ELENBERGFRASER.COM<br>ABN 97 556 188 726 | THIRD STREET                      | Project Number 15120 Drawing Status TP | Drawing Number <b>A1110</b> Revision <b>G</b> |