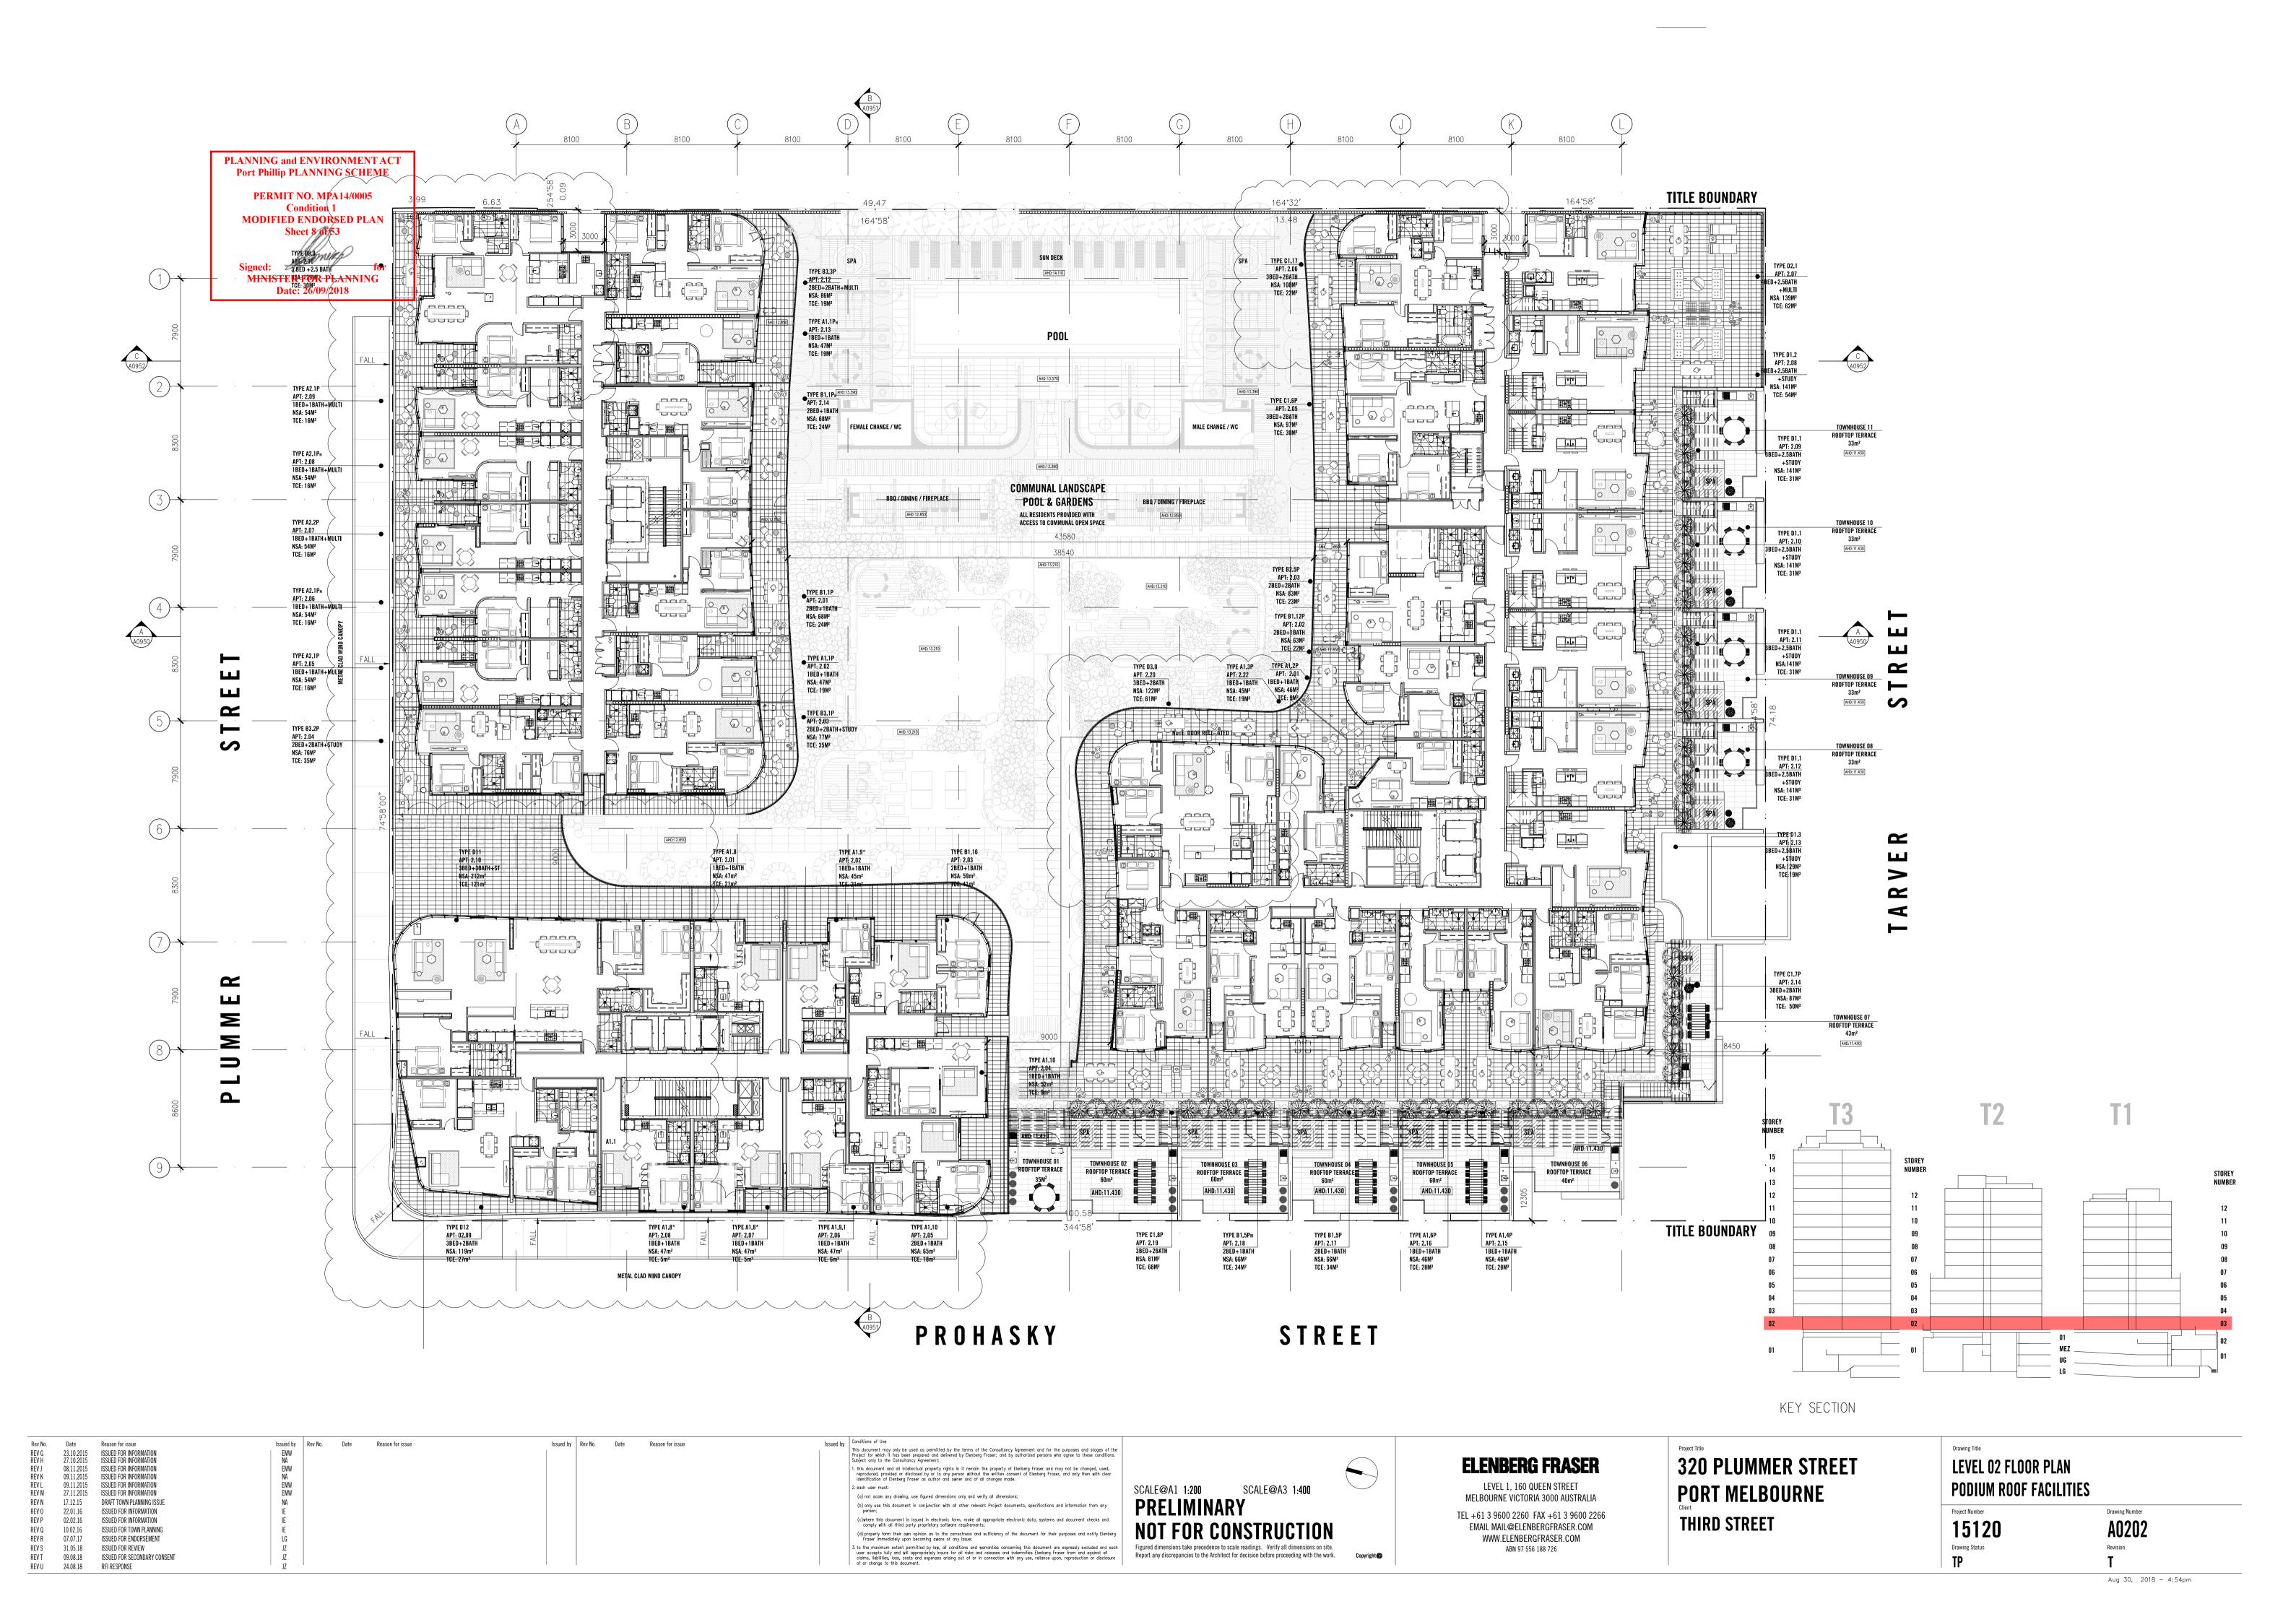

| 03.see                     |     |       |           |      |
| CAD drawing   | number 301080 | DOAA                       |     |       |           |      |
| Original shee | et size A1    |                            |     |       |           |      |
| Client        |               | tt Kinne<br>ird Stre       |     |       |           |      |
| Project       | Port N        | lumme<br>Melbou<br>ol 1120 | rne |       |           |      |
| Details       |               | dary Re                    |     |       |           | nt   |
| Sheet         | 1 of 1        |                            |     |       |           |      |
| Job Number    | 30108         |                            |     |       |           |      |



Drawing Number A0002

Aug 30, 2018 - 4:53pm







































AHD AUSTRALIAN HEIGHT DATUM

| BAL1 | FRONT GLAZED SILVER/BLUE GLASS BALUSTRADE |
|------|-------------------------------------------|
| BAL2 | FRONT GLAZED PINK/GOLD GLASS BALUSTRADE   |

BAL3 FRONT GLAZED GOLD GLASS BALUSTRADE BAL4 FRONT GLAZED CLEAR GLASS BALUSTRADE WITH BLACK ALUMINIUM

STANCHIONS OVER PC PLANTER

BAL5 FLUTTED GLASS BALUSTRADE

SINGLE GLAZED WITH STANCHIONIS TO STRUCTURAL

SINGLE GLAZED FIXED GLASS PANEL WITH STEEL FRAME (NO HANDRAIL). FRAME NOT VISIBLE ON FACADE BAL8 STEEL BALUSTRADE WITH MILD STEEL RODS AT 125mm

MAX CENTRES IN POWDERCOAT FINISH CONC1 PRECAST CONCRETE, SAND-COLOURED OXIDE FINISH

CONC2 INSITU CONCRETE, CHARCOAL-COLOURED OXIDE FINISH

CONC3 SEALED GREY PRECAST CONCRETE/CONCRETE SLAB EDGE

GRC1 GLASS REINFORCED CONCRETE IN