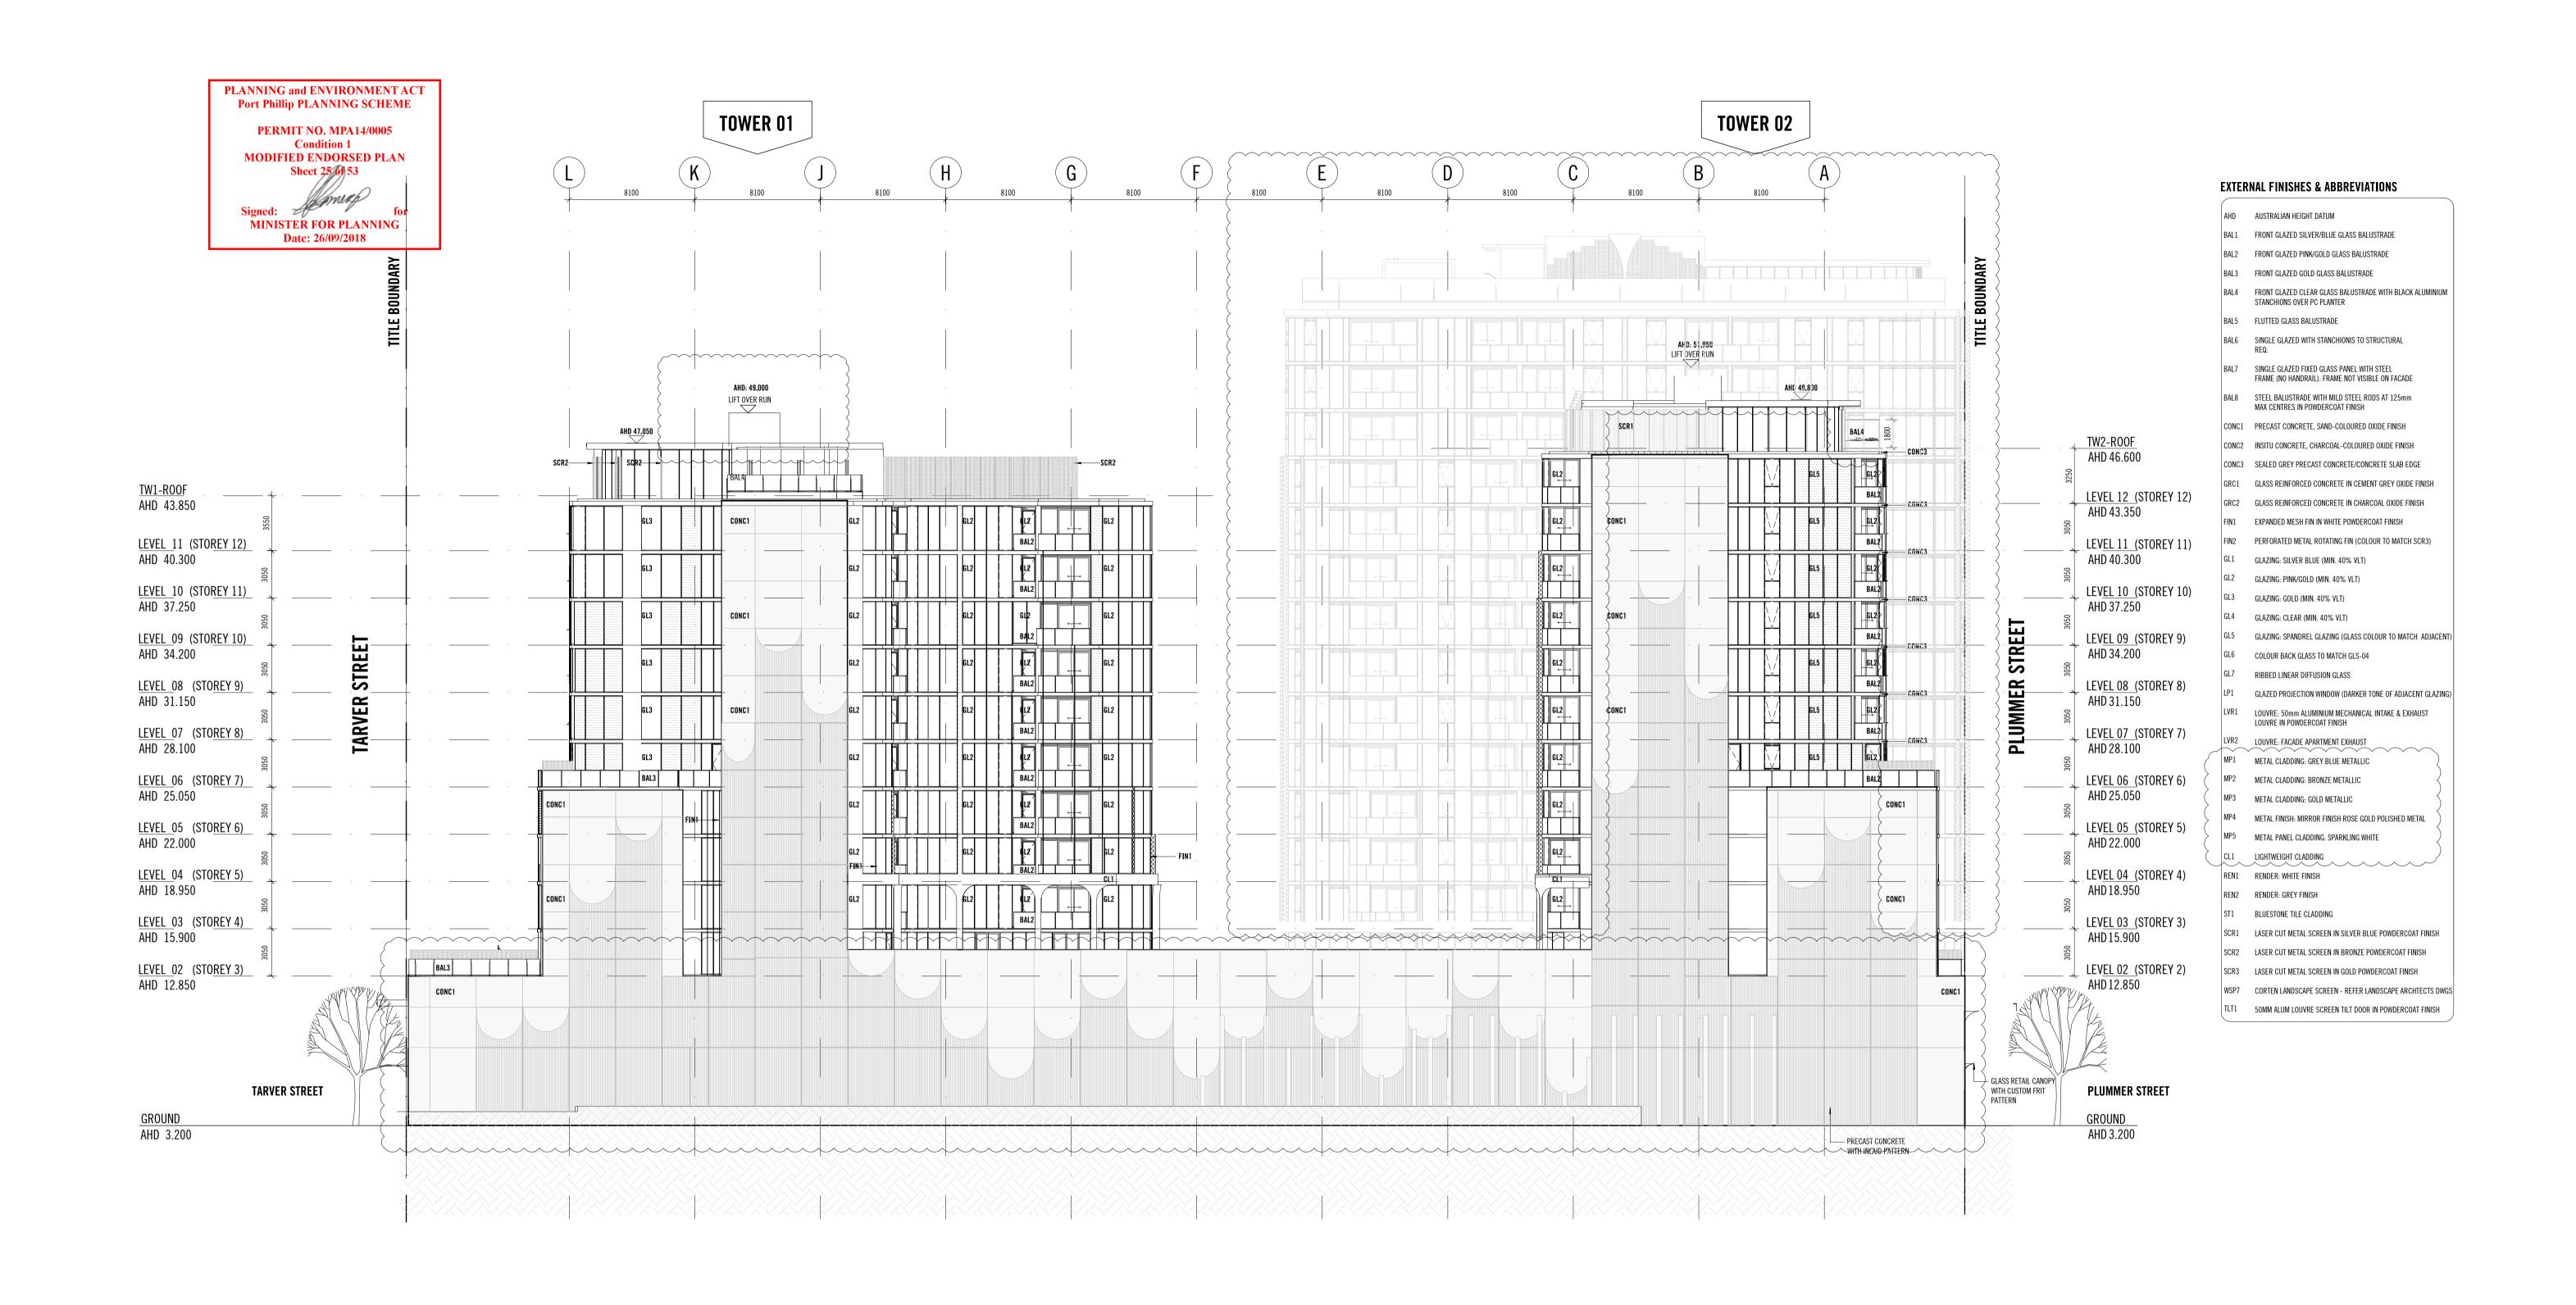

Drawing Number A0002

Aug 30, 2018 - 4:53pm

AHD AUSTRALIAN HEIGHT DATUM

| BAL1 | FRONT GLAZED SILVER/BLUE GLASS BALUSTRADE |
|------|-------------------------------------------|
| BAL2 | FRONT GLAZED PINK/GOLD GLASS BALUSTRADE   |

BAL3 FRONT GLAZED GOLD GLASS BALUSTRADE BAL4 FRONT GLAZED CLEAR GLASS BALUSTRADE WITH BLACK ALUMINIUM

STANCHIONS OVER PC PLANTER

BAL5 FLUTTED GLASS BALUSTRADE

SINGLE GLAZED WITH STANCHIONIS TO STRUCTURAL

SINGLE GLAZED FIXED GLASS PANEL WITH STEEL FRAME (NO HANDRAIL). FRAME NOT VISIBLE ON FACADE BAL8 STEEL BALUSTRADE WITH MILD STEEL RODS AT 125mm

MAX CENTRES IN POWDERCOAT FINISH CONC1 PRECAST CONCRETE, SAND-COLOURED OXIDE FINISH

CONC2 INSITU CONCRETE, CHARCOAL-COLOURED OXIDE FINISH

CONC3 SEALED GREY PRECAST CONCRETE/CONCRETE SLAB EDGE

GRC1 GLASS REINFORCED CONCRETE IN CEMENT GREY OXIDE FINISH

GRC2 GLASS REINFORCED CONCRETE IN CHARCOAL OXIDE FINISH

FIN1 EXPANDED MESH FIN IN WHITE POWDERCOAT FINISH PERFORATED METAL ROTATING FIN (COLOUR TO MATCH SCR3)

GLAZING: SILVER BLUE (MIN. 40% VLT)

GLAZING: PINK/GOLD (MIN. 40% VLT)

GLAZING: GOLD (MIN. 40% VLT)

GLAZING: CLEAR (MIN. 40% VLT) GLAZING: SPANDREL GLAZING (GLASS COLOUR TO MATCH ADJACENT)

COLOUR BACK GLASS TO MATCH GLS-04

GLAZED PROJECTION WINDOW (DARKER TONE OF ADJACENT GLAZING)

RIBBED LINEAR DIFFUSION GLASS

LOUVRE: 50mm ALUMINIUM MECHANICAL INTAKE & EXHAUST LOUVRE IN POWDERCOAT FINISH

LOUVRE: FACADE APARTMENT EXHAUST

METAL CLADDING: GREY BLUE METALLIC

MP2 METAL CLADDING: BRONZE METALLIC

MP3 METAL CLADDING: GOLD METALLIC

MP4 METAL FINISH: MIRROR FINISH ROSE GOLD POLISHED METAL

MP5 METAL CLADDING: SPARKLING WHITE

REN1 RENDER: WHITE FINISH

REN2 RENDER: GREY FINISH

BLUESTONE TILE CLADDING SCR1 LASER CUT METAL SCREEN IN SILVER BLUE POWDERCOAT FINISH

SCR2 LASER CUT METAL SCREEN IN BRONZE POWDERCOAT FINISH

SCR3 LASER CUT METAL SCREEN IN GOLD POWDERCOAT FINISH

WSP7 CORTEN LANDSCAPE SCREEN - REFER LANDSCAPE ARCHTECTS DWGS

50MM ALUM LOUVRE SCREEN TILT DOOR IN POWDERCOAT FINISH

|              | AHD   | AUSTRALIAN HEIGHT DATUM                                                                     |
|--------------|-------|---------------------------------------------------------------------------------------------|
|              | BAL1  | FRONT GLAZED SILVER/BLUE GLASS BALUSTRADE                                                   |
|              | BAL2  | FRONT GLAZED PINK/GOLD GLASS BALUSTRADE                                                     |
|              | BAL3  | FRONT GLAZED GOLD GLASS BALUSTRADE                                                          |
|              | BAL4  | FRONT GLAZED CLEAR GLASS BALUSTRADE WITH BLACK ALUMINIUM STANCHIONS OVER PC PLANTER         |
|              | BAL5  | FLUTTED GLASS BALUSTRADE                                                                    |
|              | BAL6  | SINGLE GLAZED WITH STANCHIONIS TO STRUCTURAL REQ.                                           |
|              | BAL7  | SINGLE GLAZED FIXED GLASS PANEL WITH STEEL FRAME (NO HANDRAIL). FRAME NOT VISIBLE ON FACADE |
|              | BAL8  | STEEL BALUSTRADE WITH MILD STEEL RODS AT 125mm<br>MAX CENTRES IN POWDERCOAT FINISH          |
|              | CONC1 | PRECAST CONCRETE, SAND-COLOURED OXIDE FINISH                                                |
|              | CONC2 | INSITU CONCRETE, CHARCOAL-COLOURED OXIDE FINISH                                             |
|              | CONC3 | SEALED GREY PRECAST CONCRETE/CONCRETE SLAB EDGE                                             |
|              | GRC1  | GLASS REINFORCED CONCRETE IN CEMENT GREY OXIDE FINISH                                       |
|              | GRC2  | GLASS REINFORCED CONCRETE IN CHARCOAL OXIDE FINISH                                          |
|              | FIN1  | EXPANDED MESH FIN IN WHITE POWDERCOAT FINISH                                                |
|              | FIN2  | PERFORATED METAL ROTATING FIN (COLOUR TO MATCH SCR3)                                        |
|              | GL1   | GLAZING: SILVER BLUE (MIN. 40% VLT)                                                         |
|              | GL2   | GLAZING: PINK/GOLD (MIN. 40% VLT)                                                           |
|              | GL3   | GLAZING: GOLD (MIN. 40% VLT)                                                                |
|              | GL4   | GLAZING: CLEAR (MIN. 40% VLT)                                                               |
|              | GL5   | GLAZING: SPANDREL GLAZING (GLASS COLOUR TO MATCH ADJACENT)                                  |
|              | GL6   | COLOUR BACK GLASS TO MATCH GLS-04                                                           |
|              | GL7   | RIBBED LINEAR DIFFUSION GLASS                                                               |
|              | LP1   | GLAZED PROJECTION WINDOW (DARKER TONE OF ADJACENT GLAZING)                                  |
|              | LVR1  | LOUVRE: 50mm ALUMINIUM MECHANICAL INTAKE & EXHAUST LOUVRE IN POWDERCOAT FINISH              |
|              | LVR2  | LOUVRE: FACADE APARTMENT EXHAUST                                                            |
| <b>\( \)</b> | MP1   | METAL CLADDING: GREY BLUE METALLIC                                                          |