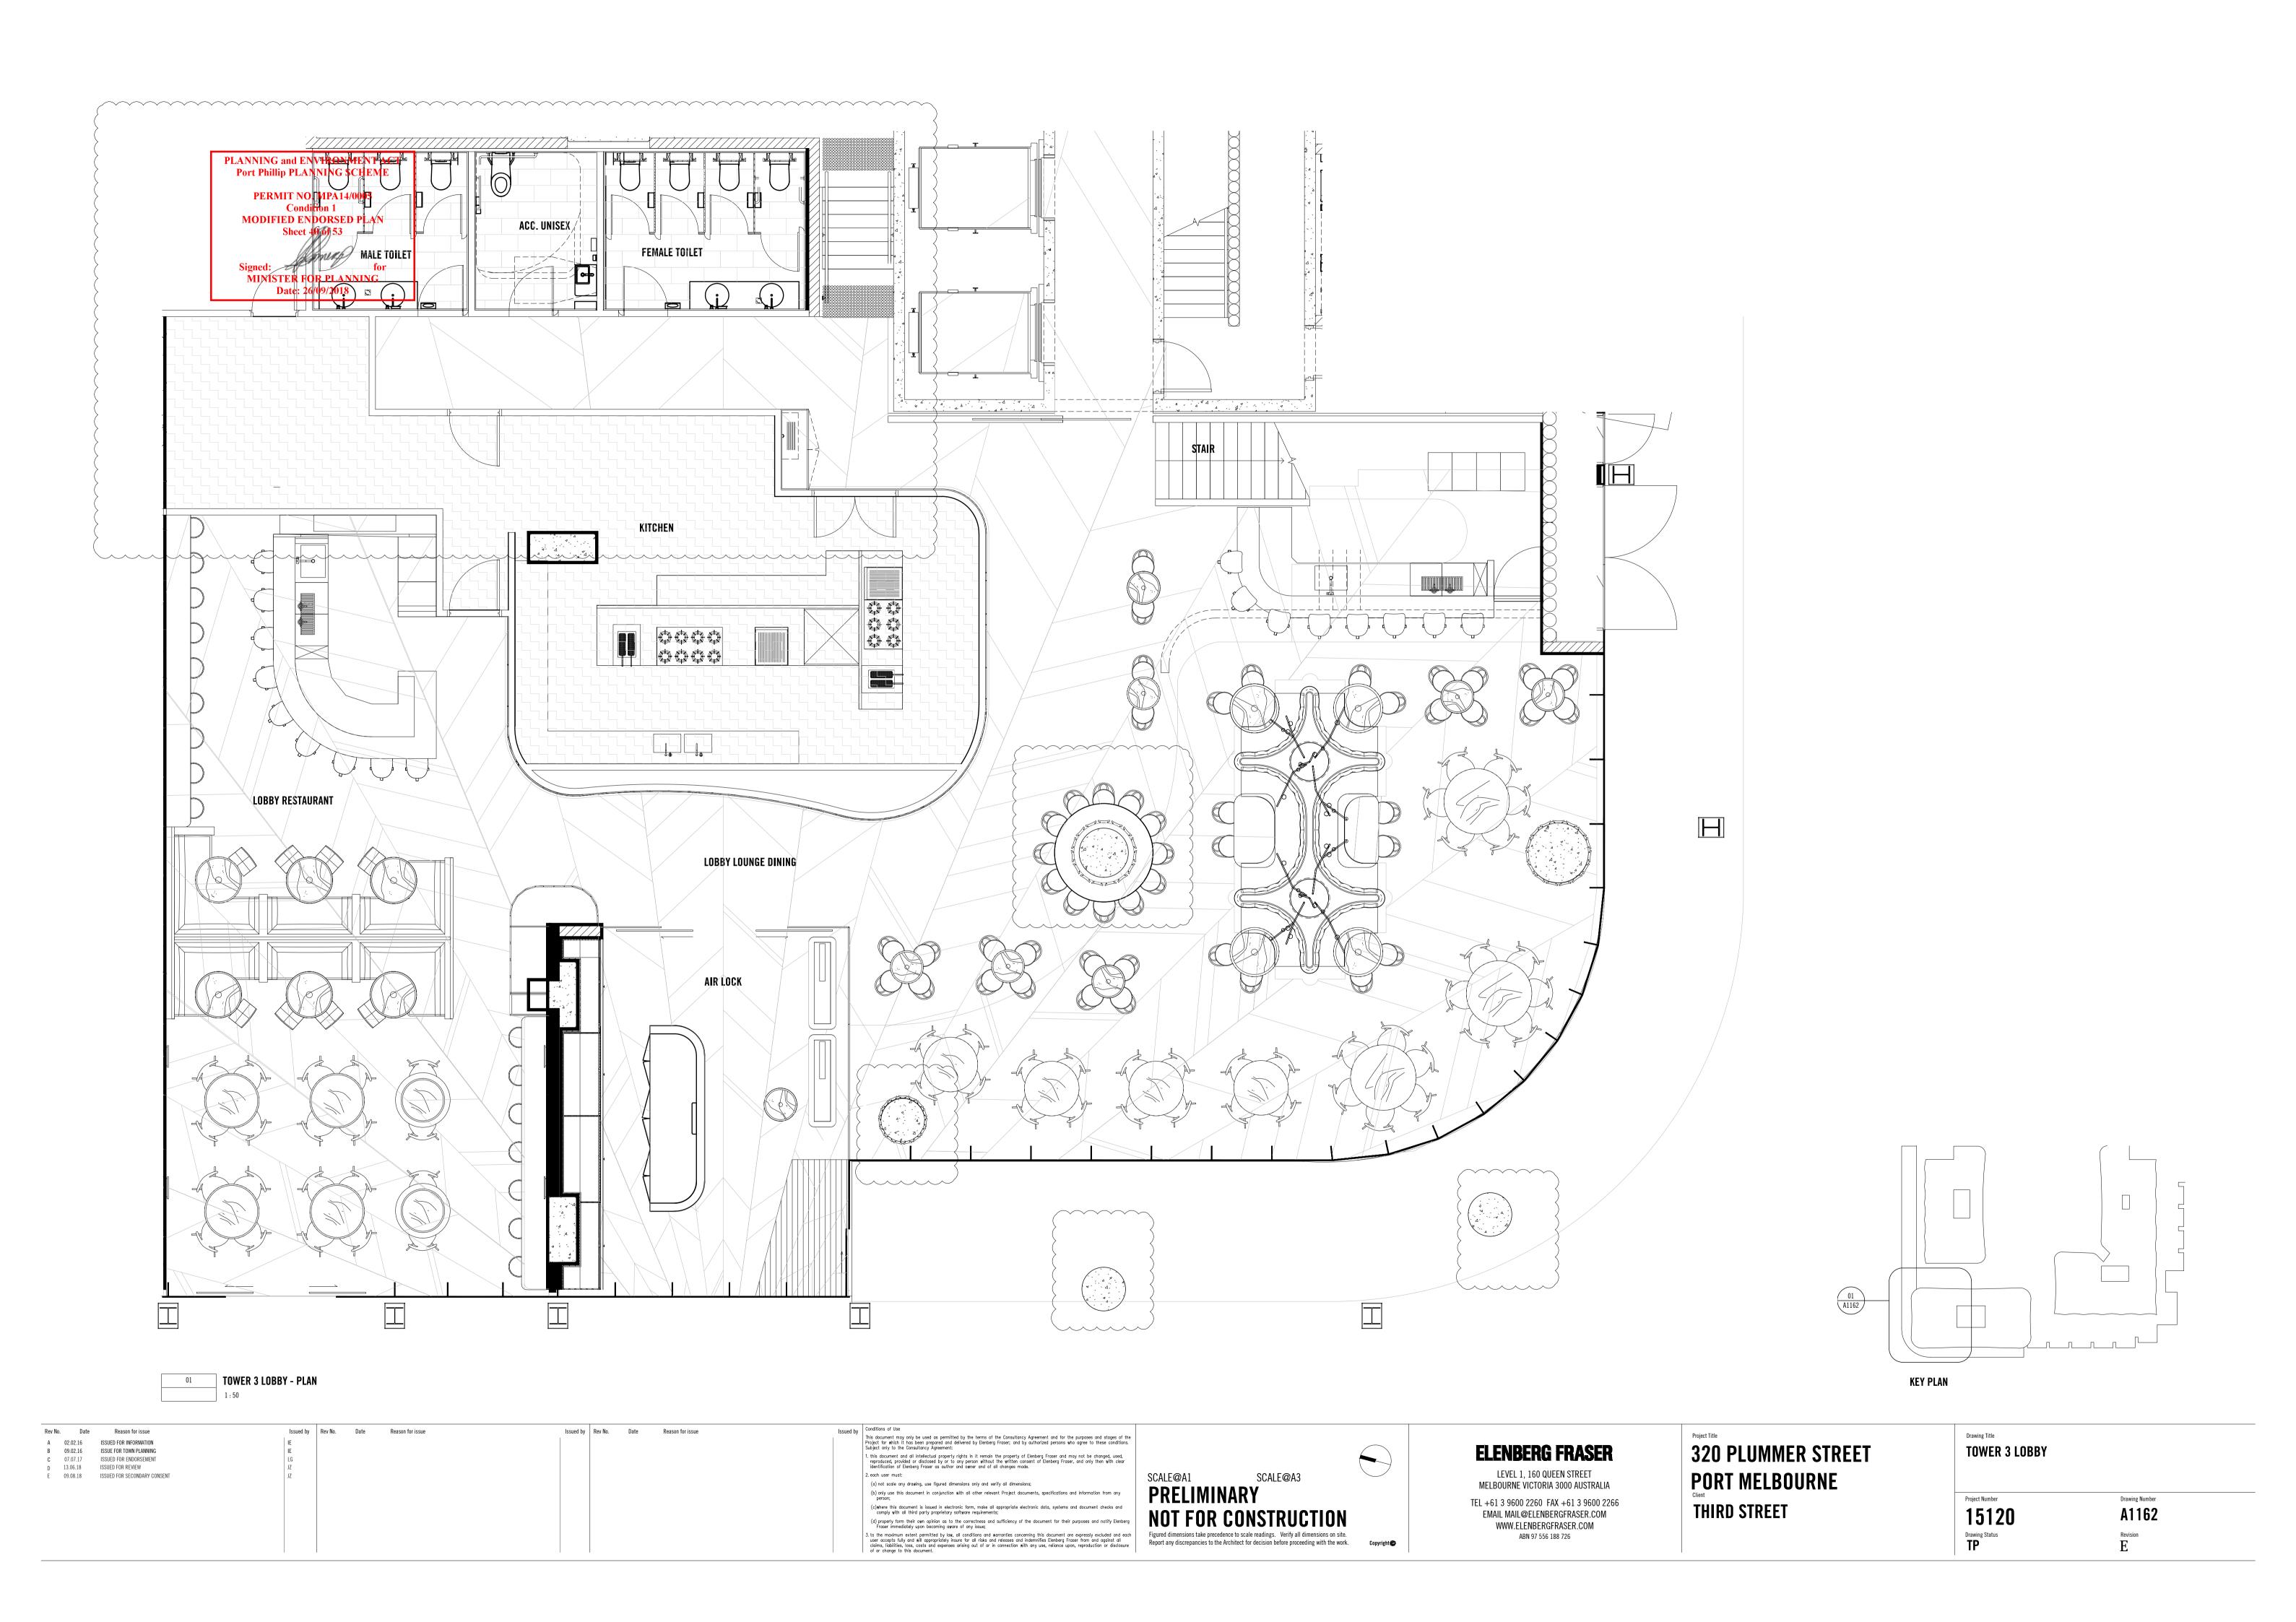

ately insure for all risks and releases and indemnifies Elenberg Fraser from and against all claims, liabilities, loss, costs and expenses arising out of or in connection with any use, reliance upon, reproduction or disclosure of or change to this document.

SCALE@A1 SCALE@A3

PRELIMINARY

NOT FOR CONSTRUCTION

Figured dimensions take precedence to scale readings. Verify all dimensions on site.

Report any discrepancies to the Architect for decision before proceeding with the work.

ELENBERG FRASER

LEVEL 1, 160 QUEEN STREET
MELBOURNE VICTORIA 3000 AUSTRALIA

TEL +61 3 9600 2260 FAX +61 3 9600 2266
EMAIL MAIL@ELENBERGFRASER.COM
WWW.ELENBERGFRASER.COM
ABN 97 556 188 726

320 PLUMMER STREET
PORT MELBOURNE
THIRD STREET

Project Number
T5120
Drawing Status
TP

Drawing Number
A1161
Revision
G







Aug 30, 2018 - 4:59pm 4/21/2017 5:32:30 PM

Drawing Number

A1166

Issued by

Conditions of Use
This document may only be used as permitted by the terms of the Consultancy Agreement and for the purposes and stages of the Project for which it has been prepared and delivered by Elenberg Fraser; and by authorized persons who agree to these conditions. Subject only to the Consultancy Agreement: Rev No. Date Reason for issue Issued by Rev No. Date Reason for issue Reason for issue A 17.12.15 DRAFT TOWN PLANNING ISSUE B 22.01.16 ISSUED FOR INFORMATION 1. this document and all intellectual property rights in it remain the property of Elenberg Fraser and may not be changed, used, reproduced, provided or disclosed by or to any person without the written consent of Elenberg Fraser, and only th