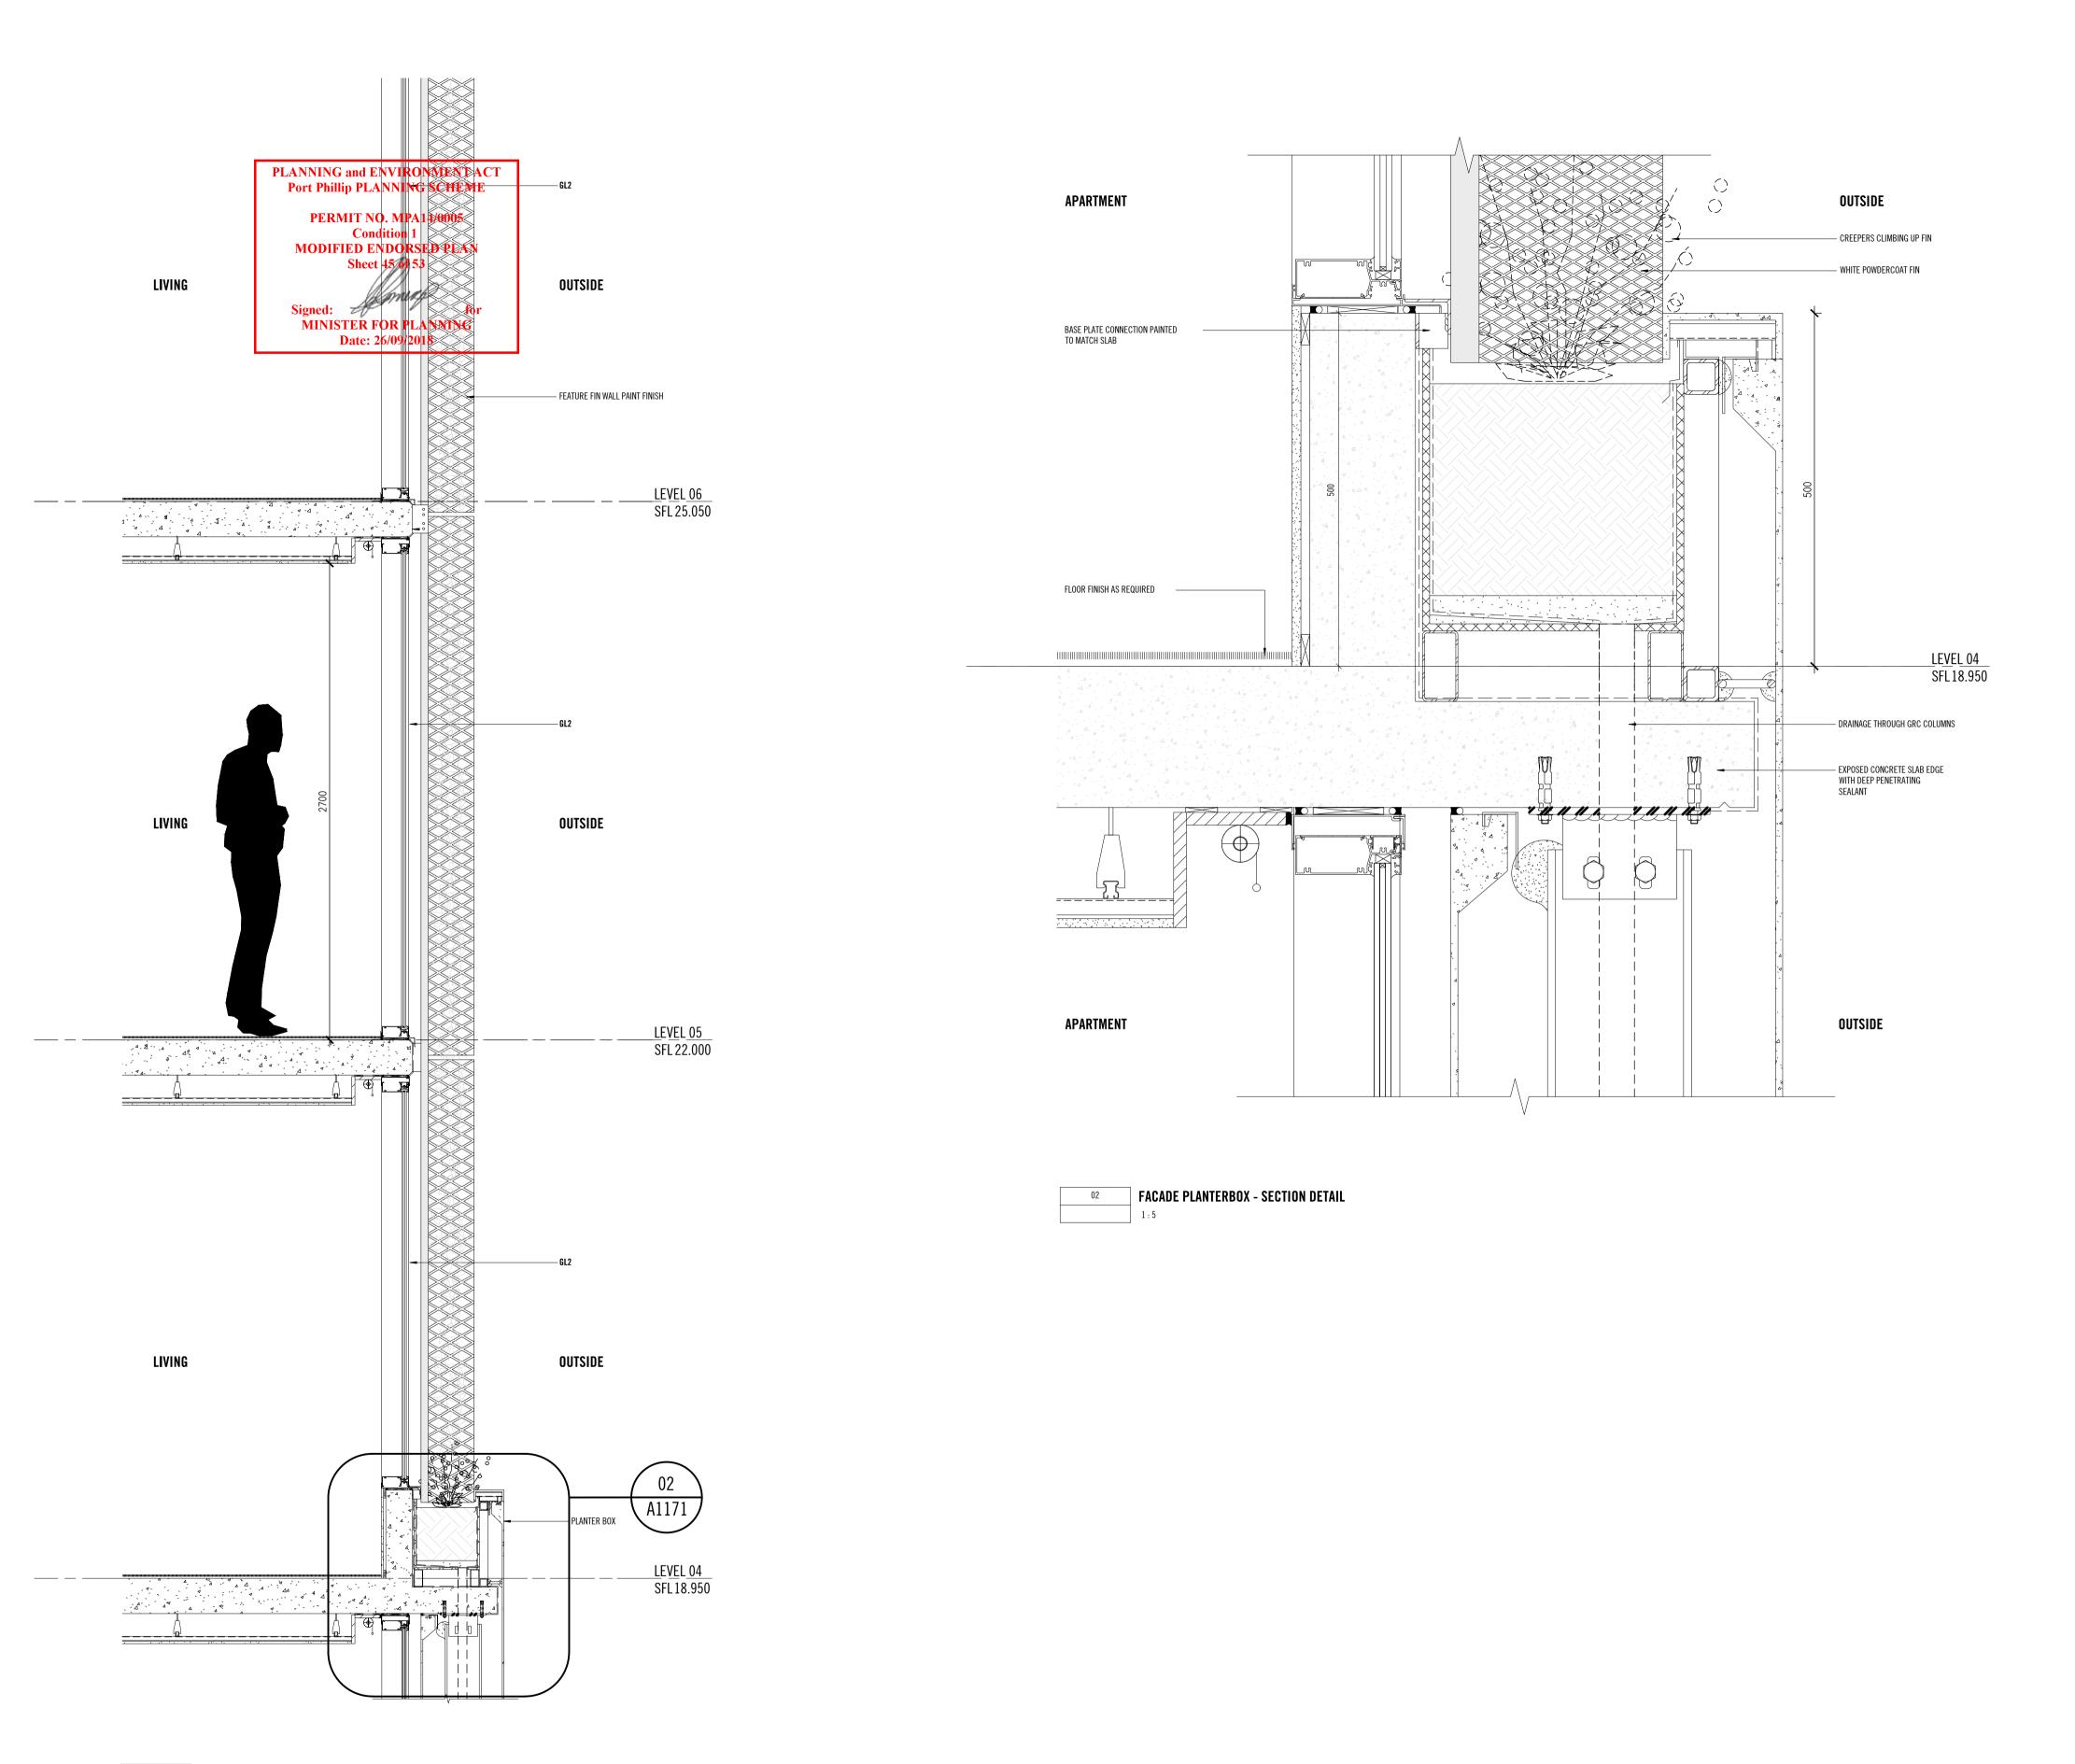

or disclosure of or change to this document. |     |



ELENBERG FRASER

LEVEL 1, 160 QUEEN STREET
MELBOURNE VICTORIA 3000 AUSTRALIA

TEL +61 3 9600 2260 FAX +61 3 9600 2266
EMAIL MAIL@ELENBERGFRASER.COM
WWW.ELENBERGFRASER.COM

ABN 97 556 188 726

| Project Title       |
|---------------------|
| 320 PLUMMER STREET  |
| 320 PLUMIMER SIREET |
| PORT MELBOURNE      |
| Client              |
| THIRD STREET        |
|                     |

| Drawing Title  ELEMENTAL DETAILS - TOWER |                |
|------------------------------------------|----------------|
| ROOFTOP POOL & PERIMETER                 | DETAIL         |
| Project Number                           | Drawing Number |

Project Number

15120

Drawing Status
TP

RUUFTUP POUL & PERIMETER DETAIL

Drawing Number

A1170

Revision
H





03 FACADE PLANTERBOX - PLAN DETAIL

FACADE PLANTERBOX - SECTION 1:20

Rev No. Date Reason for issue

A 17.12.15 DRAFT TOWNPLANNING ISSUE
B 22.01.16 ISSUED FOR INFORMATION C 02.02.16 ISSUED FOR INFORMATION D 09.02.16 ISSUED FOR TOWNPLANNING E 07.07.17 ISSUED FOR ENDORSEMENT F 13.06.18 ISSUED FOR REVIEW 2. each user must: (a) not scale any drawing, use figured dimensions only and verify all dimensions; G 09.08.18 ISSUED FOR SECONDARY CONSENT

Issued by Rev No. Date Reason for issue

Conditions of Use

This document may only be used as permitted by the terms of the Consultancy Agreement and for the purposes and stages of the Project for which it has been prepared and delivered by Elenberg Fraser; and by authorized persons who agree to these conditions. Subject only to the Consultancy Agre