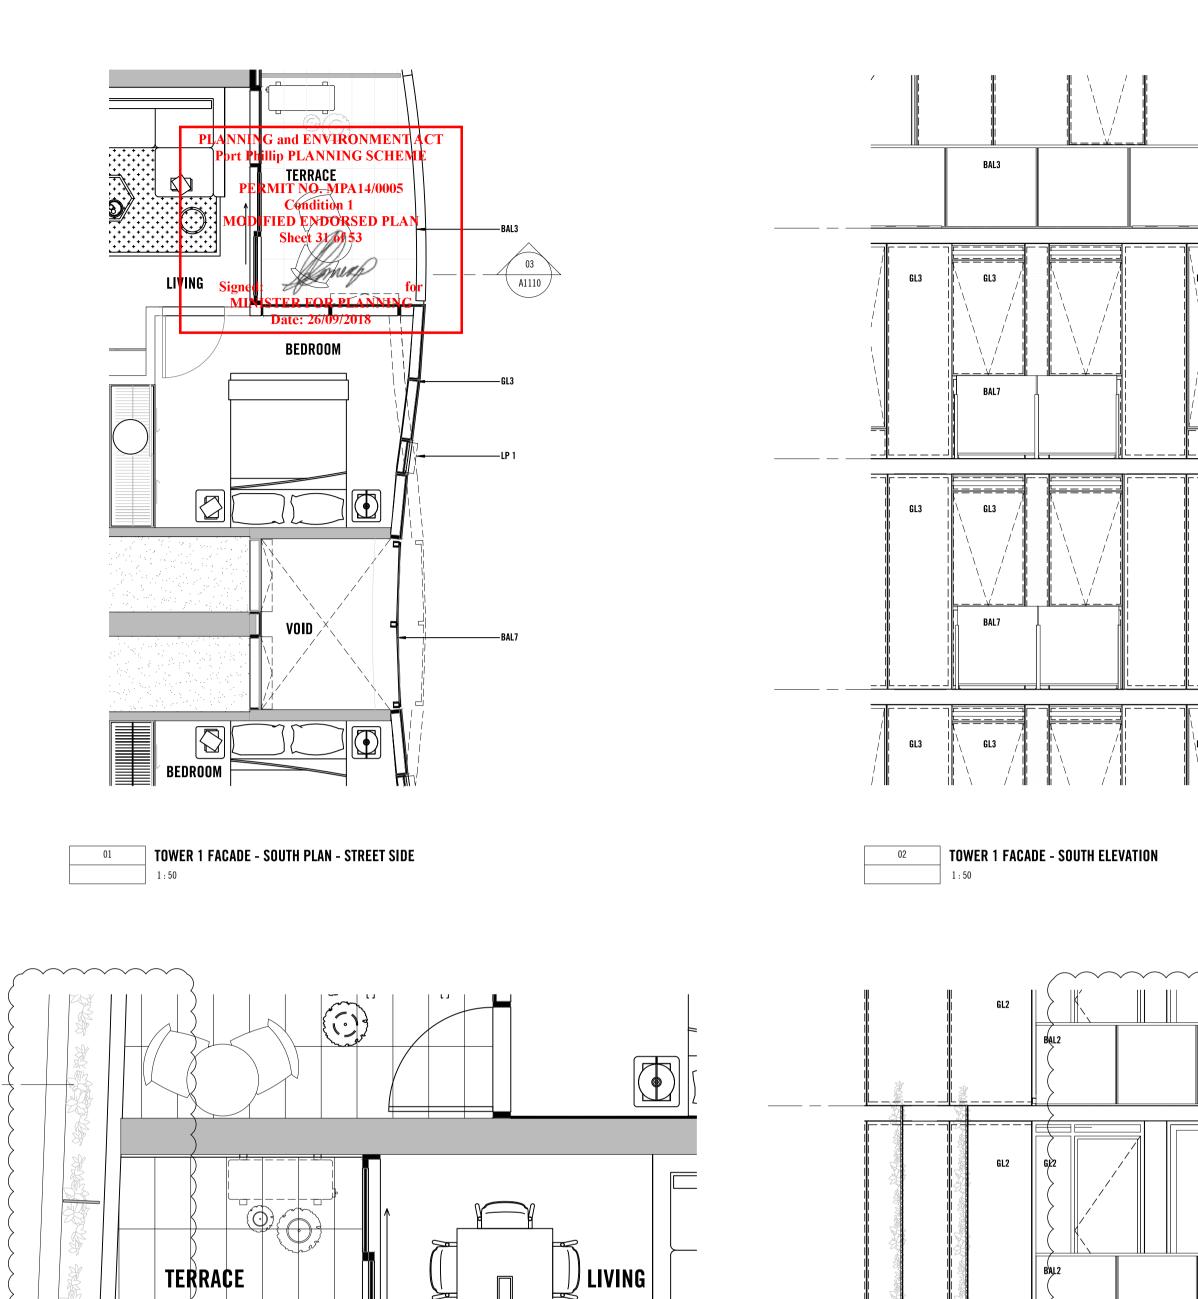

Aug 30, 2018 – 4:58pm 4/21/2017 5:30:22 PM

BEDROOM

TOWER 1 FACADE - NORTH PLAN - COURTYARD SIDE

TOWER 1 FACADE - SOUTH SECTION

TOWER 1 FACADE - NORTH SECTION

SCR3 LASER CUT METAL SCREEN IN GOLD POWDERCOAT FINISH

WSP7 CORTEN LANDSCAPE SCREEN - REFER LANDSCAPE ARCHTECTS DWGS

TLT1 50MM ALUM LOUVRE SCREEN TILT DOOR IN POWDERCOAT FINISH

| Rev No.         Date         Reason for issue           A         17.12.15         DRAFT TOWNPLANNING ISSUE           B         22.01.16         ISSUED FOR INFORMATION           C         02.02.16         ISSUED FOR INFORMATION           D         09.02.16         ISSUED FOR TOWNPLANNING           E         07.07.17         ISSUED FOR ENDORSEMENT           F         13.06.18         ISSUED FOR REVIEW | Issued by Rev No. Date Reason for issue    NA | Issued by Rev No. Date Reason for issue | Conditions of Use  This document may only be used as permitted by the terms of the Consultancy Agreement and for the purposes and stages of the Project for which it has been prepared and delivered by Elenberg Froser; and by authorized persons who agree to these conditions. Subject only to the Consultancy Agreement:  1. this document and all intellectual property rights in it remain the property of Elenberg Fraser and may not be changed, used, reproduced, provided or disclosed by or to any person without the written consent of Elenberg Fraser, and only then with clear identification of Elenberg Fraser as author and owner and of all changes made.  2. each user must:  (a) not scale any drawing, use figured dimensions only and verify all dimensions;                                                                                                                                                                                                                          | SCALE@A1 SCALE@A3                                                                                                                                                                                             | ELENBERG FRASER  LEVEL 1, 160 QUEEN STREET  MELBOURNE VICTORIA 3000 AUSTRALIA                                            | 320 PLUMMER STREET PORT MELBOURNE | ELEMENTALS TOWER 1 FACADE              |                                               |
|---------------------------------------------------------------------------------------------------------------------------------------------------------------------------------------------------------------------------------------------------------------------------------------------------------------------------------------------------------------------------------------------------------------------|-----------------------------------------------|-----------------------------------------|--------------------------------------------------------------------------------------------------------------------------------------------------------------------------------------------------------------------------------------------------------------------------------------------------------------------------------------------------------------------------------------------------------------------------------------------------------------------------------------------------------------------------------------------------------------------------------------------------------------------------------------------------------------------------------------------------------------------------------------------------------------------------------------------------------------------------------------------------------------------------------------------------------------------------------------------------------------------------------------------------------------|---------------------------------------------------------------------------------------------------------------------------------------------------------------------------------------------------------------|--------------------------------------------------------------------------------------------------------------------------|-----------------------------------|----------------------------------------|-----------------------------------------------|
| G 09.08.18 ISSUED FOR SECONDARY CONSENT                                                                                                                                                                                                                                                                                                                                                                             |                                               |                                         | <ul> <li>(b) only use this document in conjunction with all other relevant Project documents, specifications and information from any person;</li> <li>(c) where this document is issued in electronic form, make all appropriate electronic data, systems and document checks and comply with all third party proprietary software requirements;</li> <li>(d) properly form their own opinion as to the correctness and sufficiency of the document for their purposes and notify Elenberg Fraser immediately upon becoming owner of any issue;</li> <li>3 to the maximum extent permitted by law, all conditions and warranties concerning this document are expressly excluded and each user accepts fully and will appropriately insure for all risks and releases and indemnifies Elenberg Fraser from and against all claims, liabilities, loss, costs and expresses arising out of or in connection with any use, reliance upon, reproduction or disclosure of or change to this document.</li> </ul> | PRELIMINARY NOT FOR CONSTRUCTION Figured dimensions take precedence to scale readings. Verify all dimensions on site. Report any discrepancies to the Architect for decision before proceeding with the work. | TEL +61 3 9600 2260 FAX +61 3 9600 2266<br>EMAIL MAIL@ELENBERGFRASER.COM<br>WWW.ELENBERGFRASER.COM<br>ABN 97 556 188 726 | THIRD STREET                      | Project Number 15120 Drawing Status TP | Drawing Number <b>A1110</b> Revision <b>G</b> |